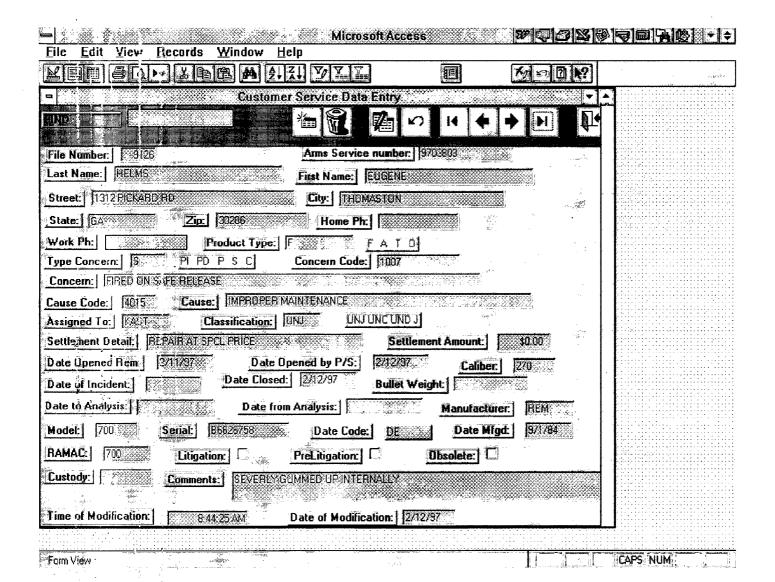

| RECEIVING AND ESTIMATING REPORT                                        | • [                                            |                       |                                       |                                   |                                 | <b>R</b> 97-                                 | ORDER<br>-03803         |  |
|------------------------------------------------------------------------|------------------------------------------------|-----------------------|---------------------------------------|-----------------------------------|---------------------------------|----------------------------------------------|-------------------------|--|
| NITIAL TO MER MIDER NO.                                                | PRODUCT                                        | PRODUCT SERVICE       |                                       |                                   |                                 |                                              |                         |  |
| ATE RECEIVED DATE OPENED DATE CODE                                     | SERIAL NUMBER                                  | NEW SERI              | AL NUMBER                             | MODEL AND GR                      | RADE                            | <u>.                                    </u> |                         |  |
| 02/04/97 02/11/97 DE 9-84                                              | B662675                                        | 8                     |                                       | 700                               | 270                             | AI                                           | )L                      |  |
| CCESSOFIES W/STUDS                                                     |                                                |                       |                                       |                                   |                                 |                                              |                         |  |
|                                                                        |                                                |                       |                                       | SHIP TO:                          |                                 |                                              |                         |  |
| ROM:                                                                   |                                                |                       | ٦                                     | Г                                 |                                 |                                              |                         |  |
| HELMS, EUGENE                                                          |                                                |                       |                                       | HELMS,                            |                                 |                                              |                         |  |
| 1312 PICKARD RE                                                        |                                                | GA 30286              |                                       |                                   | 1312 PICKARD RD<br>THOMASTON GA |                                              |                         |  |
| 11.000                                                                 | W()                                            | W 17 44 17 W          |                                       |                                   |                                 | 30                                           | 9286                    |  |
|                                                                        | ## · # ## · ##                                 |                       | ~                                     | <b>n</b> .                        |                                 |                                              |                         |  |
| L_ CCOUNT NUMBER N/C                                                   | cnz t                                          | NO:16002              | 3 tU.                                 | PROM. DATE                        | ESTIMA                          | TED VIA                                      |                         |  |
| COOM NOMBER ACCOUNT NOMBER 1970                                        | WRITE                                          |                       |                                       |                                   |                                 |                                              | UPS                     |  |
| IN CONDITION                                                           |                                                |                       |                                       |                                   |                                 | REPAIR CHA                                   | ARGE                    |  |
| NEW                                                                    |                                                |                       |                                       |                                   |                                 | EXCISE                                       | ············            |  |
| LIGHTLY WORN                                                           |                                                |                       |                                       |                                   |                                 | TAX                                          |                         |  |
| ] WORN                                                                 |                                                |                       |                                       |                                   |                                 | INSURANCE                                    |                         |  |
| VERY WORN                                                              |                                                |                       |                                       |                                   |                                 | UPS                                          |                         |  |
| UNREPAIRABLE                                                           |                                                |                       |                                       |                                   |                                 | PARCEL PO                                    | ST                      |  |
| MARRED                                                                 |                                                |                       |                                       |                                   |                                 | TOTAL                                        | <u> </u>                |  |
| USTOMER CONCERN AMMQ A FL                                              | JNCTION / FII                                  | NISH A                | CCURACY                               | FIT                               |                                 | INSPE©T                                      |                         |  |
| YCLE Had gu                                                            | n fice                                         | Their s               | ile 11                                | ias Me                            | lease                           | ·K                                           |                         |  |
| RIGGER GROUP : V32                                                     |                                                |                       |                                       | El                                | F1                              |                                              |                         |  |
| DLT ASSY. 93                                                           |                                                |                       | 1 1 1 1 1 1 1 1 1 1 1 1 1 1 1 1 1 1 1 | , E2 ,                            | F2                              |                                              |                         |  |
| ARREL ASSY. FUNST SM                                                   | 101 10 4                                       | -106 DI               | 1919 S                                | and 1                             |                                 | 04/                                          |                         |  |
| EC. ASSY. B5                                                           |                                                | D2                    |                                       | _ Eu                              | F1                              |                                              |                         |  |
| OOD ETAL                                                               | <u>  C1                                   </u> | · D3                  |                                       | E5                                | F5                              |                                              |                         |  |
| IN FAULT Tools is their L                                              | 1 02                                           | <u> </u>              | ****                                  |                                   | 7 1/                            |                                              | 7 -                     |  |
|                                                                        | 120000                                         | and se                | ear s                                 | Licks.                            | in ho.                          | using c                                      | lue to                  |  |
| Ing to seem to                                                         | mes nuces c                                    |                       |                                       |                                   |                                 | وصاد ومحكم الدحيد                            |                         |  |
| old gummed up o                                                        | ris Ticigo                                     | n and p               | nside                                 | of poo                            | sing :                          | <u>zo gam</u>                                | mua up                  |  |
| old gummed up of                                                       | ance in                                        | n and g               | nside<br>disass                       | enbly-                            | sing<br>repla                   | so gwin                                      | mea up                  |  |
| Integ to seem to                                                       | ance in                                        | n and p<br>thout of   |                                       | enoly.                            | sing<br>septa<br>eceite         | ece the                                      | med up                  |  |
| old grimmed up of                                                      | ance in                                        | n and p<br>thout come |                                       | ef how<br>embly-                  | rsing<br>repla<br>rceire        | ec tre                                       | med up                  |  |
| old grimmed sup a<br>it could not be all<br>Removed Duck               | ance in                                        | n and p<br>thout come |                                       | enbly.                            | sing<br>repla<br>receive        | so gum<br>rec 111                            | med up                  |  |
| old grimmed up of it could not be all Removed Duck                     | Tape file                                      | COMMENTS -            |                                       | enoly -                           | sing<br>napla<br>eccire         |                                              | -Sas Ki                 |  |
| old grimmed rip of it could not be all Removed Duck                    | Tape file                                      |                       |                                       | en bly-<br>le of s                | sing<br>repla<br>receive        |                                              | sas Xe                  |  |
| old grimmed up of it could not be all Removed DUCK                     | Tape file                                      |                       |                                       | of how<br>imply-<br>le of s       | sing<br>repla<br>ceire          |                                              | mua up<br>G.<br>Esas Xi |  |
| old grimmed up of it could not be all Removed DUCK                     | Tape file                                      |                       |                                       | enbly-<br>embly-<br>le of s       | sing<br>repla<br>occión         |                                              | sas Xe                  |  |
| old grimmed up of it could not be all Removed DUCK                     | Tape file                                      |                       | us p                                  | out 5                             | 1/4 +                           |                                              | mua up                  |  |
| old grimmed up of it could not be all Removed DUCK                     | Tape file                                      |                       | us p                                  | enbly -<br>le of s                | 1/4 +                           |                                              | mua up                  |  |
| old gummed up of it could not be sele Removed Duck                     | Tape file                                      | COMMENTS 7            | Tub p                                 | outh 5                            | 1/4 +                           |                                              |                         |  |
| old grimmed up of it could not be all Remailed Duck                    | Tape file                                      | COMMENTS 7            | Tub p                                 | out 5                             | 1/4 +                           |                                              | men up                  |  |
| old grimmed sup of it could not be self Removed Duck                   | Tape file                                      | COMMENTS 7            | Tub p                                 | outh 5                            | 1/4 +                           |                                              |                         |  |
| old gummed up of it could not be sele Removed Duck                     | Tape file                                      | COMMENTS 7            | Tub p                                 | outh 5                            | 1/4 +                           |                                              |                         |  |
| old grimmed rip of strong strong sold grimmed rip of self Removed Duck | TAPE FILL                                      | COMMENTS J            | Stop                                  | out 5 stick                       | 1/4 +                           | for pl                                       | pet.                    |  |
| old grimmed rip of strong strong sold grimmed rip of self Removed Duck | TAPE FILL                                      | COMMENTS 7            | Tub p                                 | outh 5                            | 1/4 +                           |                                              |                         |  |
| old grimmed rip of strong strong sold grimmed rip of self Removed Duck | Tape field                                     | COMMENTS J            | Stop<br>One                           | OULA 5  STUBLE  MILLE MILL  CLEAN | 1/4 +                           | HO 6 #                                       | PATTERN                 |  |
| old grimmed up of it could not be all Removed Duck  Res  Trig Assy     | Tape field                                     | COMMENTS J            | Stop                                  | out 5 stick                       | 1/4 +                           | for pl                                       | Bel.                    |  |

## REMINGTON ARMS COMPANY, INC.

SPORTING ARMS-AMMUNITION-TARGETS-TRAPS

ILION, NEW YORK 13357

TELEPHONE (315) 895-3200

MR EUGENE HELMS 1312 PICKARD RD THOMASTON GA 30286

January 14, 1997

SUBJECT: REMINGTON M/700

Eugene Helms 1312 Pickard Road Thomaston Ga. 30286

Subject Rifle / Mod.# 700 Cal. 270 Ser.# B6626758

40

From

Dear Remington Arms
Since I purchased this rifle I have had A couple of problems that I need your help with.

PROBLEM #1

When the trigger would be pulled with the safty off the rifle would not fire and then with no pressure on the trigger you could move the rifle and it would fire. I had A Gunsmith correct this problem.

PROBLEM# 2

On my first shot the rifle shoots about 4-6" left and about 18" low, then without any adjustment I always fire A second round to be sure and hit the bullseye. As long as I continue to shoot all is fine but if I lay the rifle to the side for A few minutes and then refire it the rifle hits low to the left again then the second shot hits center as do all of the following rounds.

## ZXXXXXXXXXXX

It has taken two shots to kill A deer every time but untill this year when sighting before the season I noticed what was happening.

I have been advised that the barrel is not properly seated into the receiver and that glassbedding would be the only way to correct this problem.

This rifle was chosen because I have had Heart surgery and the low recoil makes this rifle my choice to hunt with but this problem makes me use an older model 742 / 3006.

This season is almost over but with your help I hope to be able to use this rifle next season.

Would you please let me know if there is anyway you can help me so I can correct this before next season.

Thanks for your time and many good hunts

Eugene Delmi 12-30-96

\* Duct Tape Cobrected This problem Please check this problem