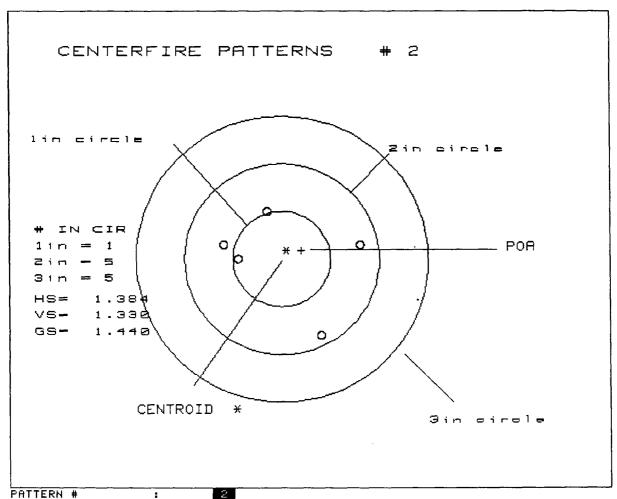

|                          |
| MIN RADIUS       | :           | .4484  |     | EED WAR II               |
| MEAN RADIUS      | :           | .7319  |     | FED. 40GR H.P.           |
| MAX RADIUS       | :           | .9341  |     | LOT 338-5649             |
| HORIZONTAL SPREA | D:          | 1.7630 |     | 030 027;                 |
| VERTICAL SPREA   | D:          | .7200  |     |                          |
| EXTREME SPREAD   | :           | 1.8152 |     |                          |
|                  |             |        |     |                          |
| NUMBER IN ONE    | INCH CIRCL  | E =    | 1   |                          |
| NUMBER IN TWO    | INCH CIRCLE | E =    | 5   |                          |
| NUMBER IN THREE  | INCH CIRCLE | E =    | 5   |                          |



|                  | •    |        | _      |     |
|------------------|------|--------|--------|-----|
| NUMBER OF SHOTS  | :    |        | 5      |     |
| MAXIMUM X & Y    | :    |        | .576   | 808 |
| MINIMUM X & Y    |      |        | .416   | 914 |
| CENTROID X & Y   | :    |        | 202    | 101 |
| POA TO CENTROID  | RAD: |        | .2260  |     |
| MIN RADIUS       | :    |        | .4290  |     |
| MEAN RADIUS      | :    |        | .6582  |     |
| MAX RADIUS       | :    |        | .9079  |     |
| HORIZONTAL SPREA | AD:  |        | 1.3840 |     |
| VERTICAL SPREE   | AD : |        | 1.3300 |     |
| EXTREME SPREAD   | :    |        | 1.4404 |     |
|                  |      |        |        |     |
| NUMBER IN ONE    | INCH | CIRCLE | =      | 1   |
| NUMBER IN TWO