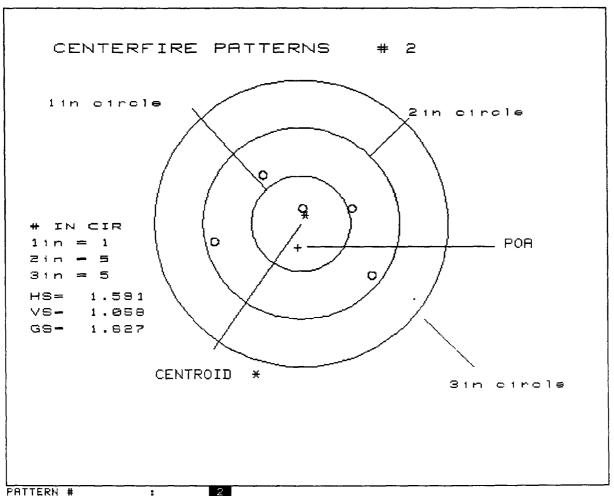

|
| POA TO CENTROID RAD:    | .2969   |        |                        |
| MIN RADIUS :            | .2535   |        |                        |
| MEAN RADIUS :           | .6158   |        | B-75/1642 XP-100-223   |
| MAX RADIUS :            | 1.0493  |        | 0 13 11672 XF 100 ,223 |
| HORIZONTAL SPREAD :     | 1.8780  |        | DEM                    |
| VERTICAL SPREAD:        | .7610   |        | REM. GALLERY Ammo      |
| EXTREME SPREAD :        | 1.8997  |        | 55 GR. PSP             |
| NUMBER IN ONE INCH CI   | IRCLE = | 3      | LOT- 423 OD 3640       |
| NUMBER IN TWO INCH CI   | IRCLE = | 4      | 20, 420 00 0640        |
| NUMBER IN THREE INCH CI | IRCLE = | 5      |                        |
|                         |         |        |                        |



| FRITERN #            | 2            |
|----------------------|--------------|
| NUMBER OF SHOTS :    | 5            |
| MAXIMUM X & Y :      | .756 ~.835   |
| MINIMUM X & Y :      | .746312      |
| CENTROID X & Y :     | .032 .243    |
| POR TO CENTROID RAD: | .2453        |
| MIN RADIUS :         | .1333        |
| MEAN RADIUS :        | .6211        |
| MAX RADIUS :         | .9125        |
| HORIZONTAL SPREAD :  | 1.5910       |
| VERTICAL SPREAD :    | 1.0580       |
| EXTREME SPREAD :     | 1,6273       |
| NUMBER IN ONE INCH   | CIRCLE = 1   |
| NUMBER IN TWO INCH   |              |
| NUMBER IN THREE INCH |              |
| NOUPER IN THREE INCH | 1 LIKULE = 3 |

#1



| NUMBER OF SHOTS :          | 5      |      |                      |
|----------------------------|--------|--