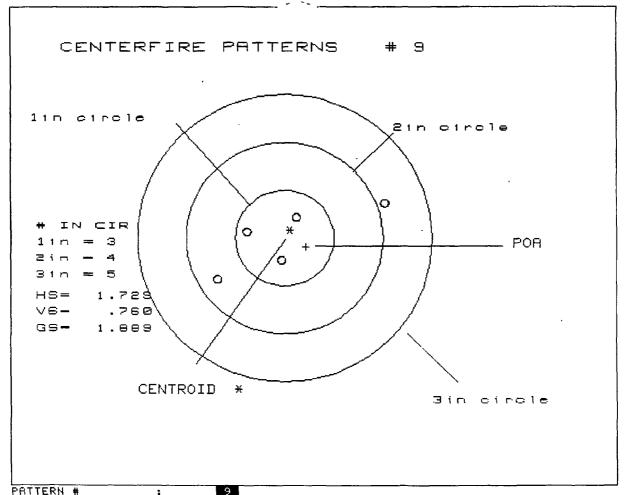

|        | .429   | 688  |
| CENTROID X & Y   | :    |        | 084    | .033 |
| POA TO CENTROID  | RAD: |        | .0904  |      |
| MIN RADIUS       | :    |        | .0648  |      |
| MEAN RADIUS      | :    |        | .6792  |      |
| MAX RADIUS       | :    |        | 1.0607 |      |
| HORIZONTAL SPREA | aD : |        | 1.9010 |      |
| VERTICAL SPREA   | aD : |        | 1.1170 |      |
| EXTREME SPREAD   | :    |        | 1.9145 |      |
|                  |      |        |        |      |
| NUMBER IN ONE    | INCH | CIRCLE | =      | 1    |
| NUMBER IN TWO    | INCH | CIRCLE | =      | 4    |
| NUMBER IN THREE  | INCH | CIRCLE | =      | 5    |

14" TUIST

G-7512261 223 XP 100 AMMO: 55 GR. H.P. "POWER LOKT" 407 # 408: 002301

SCOPE - 124 REDFIELD

RANGE: 100 YOS. SAND BAG REST



| 11111ENH #           |            |
|----------------------|------------|
| NUMBER OF SHOTS :    | 5          |
| MAXIMUM X & Y :      | .817912    |
| MINIMUM X & Y :      | .434326    |
| CENTROID X & Y :     | 216 .082   |
| POA TO CENTROID RAD: | .2309      |
| MIN RADIUS :         | .2358      |
| MEAN RADIUS :        | .5615      |
| MAX RADIUS :         | 1.0911     |
| HORIZONTAL SPREAD :  | 1.7290     |
| VERTICAL SPREAD :    | .7600      |
| EXTREME SPREAD :     | 1.8887     |
|                      | •          |
| NUMBER IN ONE INCH   | CIRCLE = 3 |
| NUMBER IN TWO INCH   | CIRCLE = 4 |
| NUMBER IN THREE INCH | CIRCLE = 5 |



| PATTERN #        | :    |        | 10     |     |
|------------------|------|--------|--------|-----|
| NUMBER OF SHOTS  | :    |        | 5      |