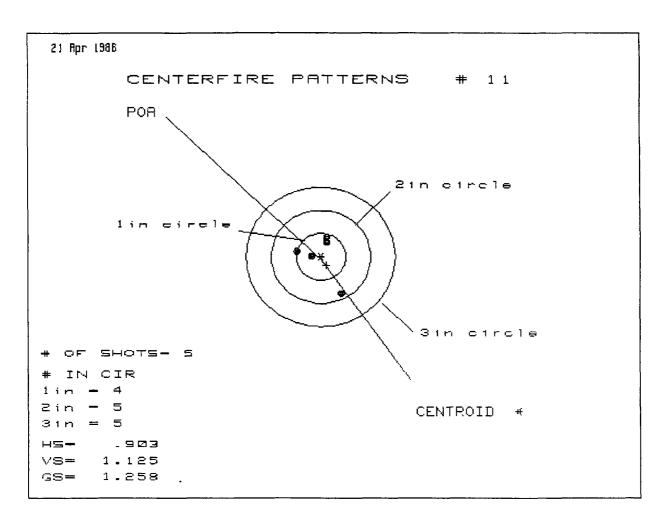

9  | 076     |
| MAXIMUM Y           | .656         | .359 | .258    |
| MINIMUM Y           | 468          | 304  | 180     |
| CENTROID X          | :20€         | 331  | 394     |
| CENTROID Y          | . 0.000      | 164  | 063     |
| POA TO CENTROID in. | .206         | .369 | .399    |
| MIN RADIUS          | .169         | .038 | .121    |
| MEAN RADIUS         | .422         | .231 | .192    |
| MAX RADIUS          | .824         | .368 | .258    |
| HOPIZONTAL SPREAD   | .763         | .330 | .169    |
| VEPTICAL SPREAD     | : 1.124      | .663 | .438    |
| EXTREME SPREAD      | : 1.205      | .717 | .442 /  |
| NUMBER IN ONE INC   | H CIRCLE = 🐷 | 4 1  | <b></b> |
| NUMBER IN TWO INC   | H CIRCLE =   | 5    |         |
| NUMBER IN THREE INC | H CIRCLE =   | 5    |         |



| PATTERN #         | : ,        | 1.1    |       |      |
|-------------------|------------|--------|-------|------|
| SHOTS (BEST OF)   | :          | 5      | 4     | 3    |
| MA∷IMUM X         | :          | .439   | .256  | .138 |
| MIHIMUM X         | ;          | -,464  | 354   | 247  |
| MAXIMUM Y         | :          | .369   | .180  | .156 |
| MINIMUM Y         | :          | 756    | 190   | 213  |
| CENTROID X        | :          | 109    | 219   | 101  |
| CENTROID Y        | :          | .182   | .371  | .395 |
| POA TO CENTROID i | n.:        | .213   | .431  | .407 |
| MIN RADIUS        | :          | .239   | .229  | .122 |
| MEAN RADIUS       | :          | .456   | .286  | .219 |
| MAX RADIUS        | :          | .875   | .361  | .326 |
| HORIZONTAL SPREAD | :