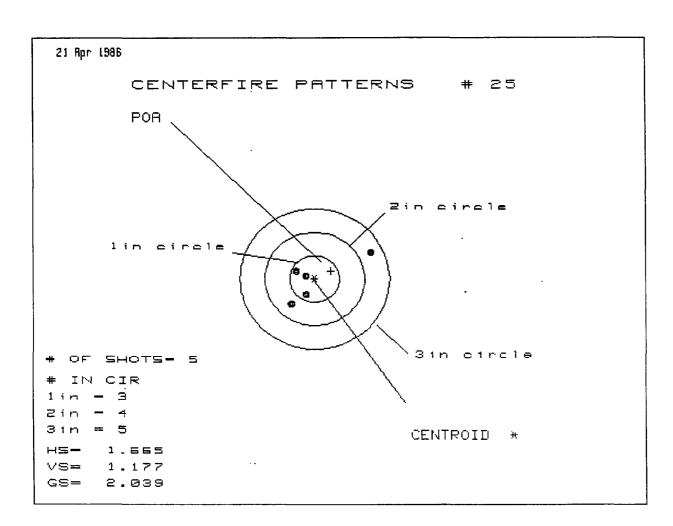

| .749     | .527  | .110 |
| MINIMUM X :          | 888      | 240   | 065  |
| MAXIMUM Y :          | 1.145    | .853  | .352 |
| MINIMUM Y :          | -1.168   | 766   | 481  |
| CENTROID X :         | .157     | .379  | .204 |
| CENTROID Y :         | .164     | .456  | .171 |
| POA TO CENTROID in.: | .227     | .593  | .266 |
| MIN RADIUS :         | .208     | .168  | .170 |
| MEAN RADIUS :        | .775     | .551  | .337 |
| MAX RADIUS :         | 1.467    | 1.003 | .486 |
| HORIZONTAL SPREAD :  | 1.637    | .767  | .175 |
| VERTICAL SPREAD :    | 2.313    | 1.619 | .833 |
| EXTREME SPREAD :     | 2.834    | 1.791 | .833 |
| NUMBER IN ONE INCH   | CIRCLE = | 3     |      |
| NUMBER IN TWO INCH   | CIRCLE = | 3     |      |
| NUMBER IN THREE INCH | CIRCLE = | 5     |      |



| PATTERN #          | :         | 25    |      |      |
|--------------------|-----------|-------|------|------|
| SHOTS (BEST OF)    | :         | 5     | 4    | 3    |
| MAXIMUM X          | :         | 1.164 | .168 | .098 |
| MINIMUM X          | :         | 501   | 211  | 162  |
| MAXIMUM Y          | :         | 615   | .307 | .171 |
| MIHIMUM Y          | :         | 562   | 408  | 276  |
| CENTROID X         | :         | 330   | 620  | 550  |
| CENTROID Y         | :         | 169   | 323  | 187  |
| POA TO CENTROID in | .:        | .370  | .699 | .581 |
| MIN RADIUS         | :         | .180  | .219 | .123 |
| MEAN RADIUS        | :         | .596  | .319 | .217 |
| MAX RADIUS         | :         | 1.316 | .459 | .293 |
| HOPIZONTAL SPREAD  | :         | 1.665 | .379 | .260 |