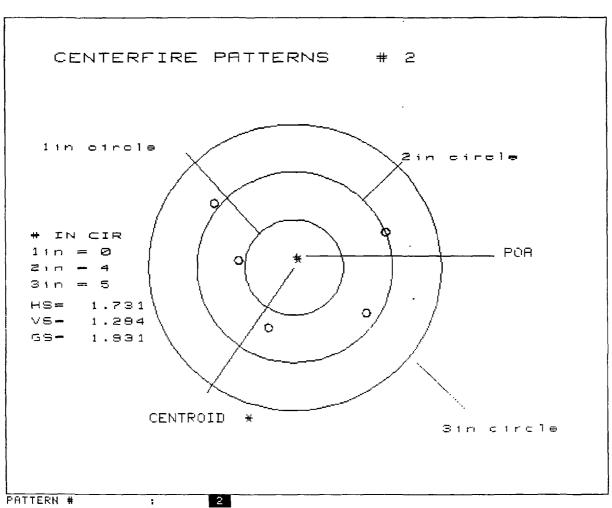

|                        |
| MIN RADIUS :         | .1473       |                        |
| MEAN RADIUS :        | .5334       |                        |
| MAX RADIUS :         | .8941       | P 54                   |
| HORIZONTAL SPREAD :  | .7630       | B-7511966- XP-100-,223 |
| VERTICAL SPREAD :    | 1.6660      |                        |
| EXTREME SPREAD :     | 1.6762      | 0                      |
|                      |             | REM. GALLERY AMMO.     |
| NUMBER IN ONE INCH   | CIRCLE =    | 3                      |
| NUMBER IN TWO INCH   | CIRCLE =    | 5 55 GR. P.S.P.        |
| NUMBER IN THREE INCH | CIRCLE =    | 5                      |
|                      |             | LOT U2300 3640         |
|                      |             | 70. 42000              |



| PHITERN #            | •   | 2        |     |
|----------------------|-----|----------|-----|
| NUMBER OF SHOTS      | :   | 5        |     |
| MAXIMUM X & Y        | :   | .885     | 846 |
| MINIMUM X & Y        | :   | .564     | 730 |
| CENTROID X & Y       | :   | 034      | 120 |
| POA TO CENTROID R    | AD: | .1249    |     |
| MIH RADIUS           | :   | .5908    |     |
| MEAN RADIUS          | :   | .8339    |     |
| MAX RADIUS           | :   | 1.0618   |     |
| HORIZONTAL SPREAD    | :   | 1.7310   |     |
| VERTICAL SPREAD      | :   | 1.2940   |     |
| EXTREME SPREAD       | :   | 1.9306   |     |
|                      |     |          |     |
| - · · · <del>-</del> |     | CIRCLE = | 0   |
|                      |     | CIRCLE = | 4   |
| NUMBER IN THREE I    | NCH |