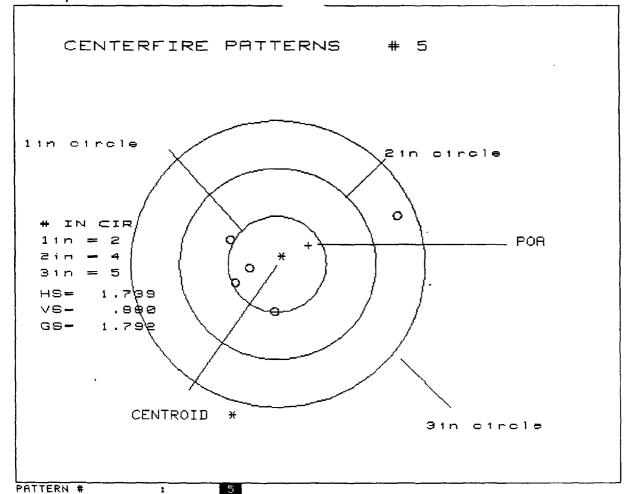

SHOTS     | : 5           |    |
| MAXIMUM X & Y       | : .5454       | 66 |
| MINIMUM X & Y       | : .4657       | 99 |
| CENTROID X & Y      | :0881         | 51 |
| POA TO CENTROID RAD | 1744          |    |
| MIN RADIUS          | : .2130       |    |
| MEAN RADIUS         | : .5284       |    |
| MAX RADIUS          | : .8828       |    |
| HORIZONTAL SPREAD   | : 1.0110      |    |
| VERTICAL SPREAD     | : 1.1740      |    |
| EXTREME SPREAD      | : 1.5118      |    |
|                     |               |    |
| HUMBER IN ONE INC   | CH CIRCLE = 2 |    |
| NUMBER IN TWO INC   | CH CIRCLE = 5 |    |
| NUMBER IN THREE INC | CH CIRCLE = 5 |    |

14" TWIST.

B-7512214 . . 223 XP-100

Ammo: SSCR HA POWER-LOKT" LOT UOB OD 2301

SCOPE: 124 RED FIELD.

RANGE: 100 YDS. SAND BAG REST



| NUMBER OF SH |          |          |     |
|--------------|----------|----------|-----|
| MAXIMUM X    | & Y :    | .921     | 818 |
| MINIMUM X    | & Y :    | .283     | 707 |
| CENTROID X   | & Y :    | 322      | 206 |
| POA TO CENTR | OID RAD: | .3819    |     |
| MIN RADIUS   | :        | .2967    |     |
| MEAN RADIUS  | :        | .6318    |     |
| MAX RADIUS   | :        | 1.3354   |     |
| HORIZONTAL S | PREAD :  | 1.7390   |     |
| VERTICAL S   | PREAD :  | .9900    |     |
| EXTREME SPRE | AD :     | 1.7923   |     |
|              |          |          |     |
| NUMBER IN ON | E INCH   | CIRCLE = | 2   |
| NUMBER IN TW | O INCH   | CIRCLE = | 4   |
| NUMBER IN TH | REE INCH | CIRCLE = | 5   |



| PATTERN #         | :    |        | 6      | <del> </del> |
|------------