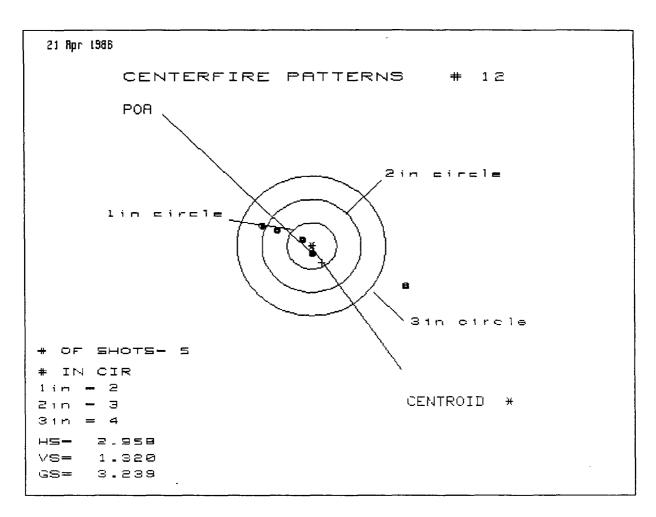

| .180  | .156 |
| MINIMUM Y         | :          | 756    | 190   | 213  |
| CENTROID X        | :          | 109    | 219   | 101  |
| CENTROID Y        | :          | .182   | .371  | .395 |
| POA TO CENTROID i | n.:        | .213   | .431  | .407 |
| MIN RADIUS        | :          | .239   | .229  | .122 |
| MEAN RADIUS       | :          | .456   | .286  | .219 |
| MAX RADIUS        | :          | .875   | .361  | .326 |
| HORIZONTAL SPREAD | :          | .903   | .610  | .385 |
| VERTICAL SPREAD   | :          | 1.125  | .369  | .369 |
| EXTREME SPREAD    | :          | 1.258  | .659  | .533 |
| NUMBER IN OHE I   | NCH CIRCLE | E =, / | 4 1 - |      |
| NUMBER IN TWO I   | NCH CIRCLE | E = -  | 5     |      |
| NUMBER IN THREE I | NCH CIRCL  | E =    | 5     |      |

5 - 1 - 5 - 1



| PATTERN # :          | 12          |       |      |
|----------------------|-------------|-------|------|
| SHOTS (BEST OF)      | 5           | 4     | 3    |
| MAXIMUM X :          | 1.939       | .460  | .282 |
| MINIMUM X :          | -1.019      | 534   | 384  |
| MAXIMUM Y :          | .481        | .271  | .246 |
| MINIMUM Y            | 839         | 363   | 273  |
| CENTPOID X           | 206         | 691   | 513  |
| CENTROID Y :         | .362        | .572  | .482 |
| POA TO CENTROID in.: | .417        | .897  | .704 |
| MIN RADIUS :         | .155        | .258  | .105 |
| MEAN RADIUS :        | .886        | .433  | .318 |
| MAX RADIUS :         | 2.113       | .599  | .456 |
| HORIZONTAL SPREAD :  | 2.958       | .994  | .666 |
| VERTICAL SPREAD :    | 1.320       | .63