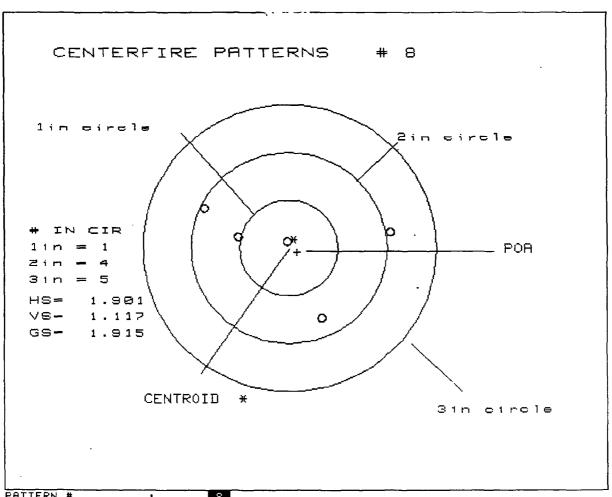

TWIST.

B. 750 8045 .223 XP. 100.

Ammo: SSGR. H.P POWER-LOKT" LOT "408 OD 2301

SCOPE: 124 REDFIELD

RANGE - 100 YOS SAND BAG REST



| FHITERN #            |             |
|----------------------|-------------|
| NUMBER OF SHOTS :    | 5           |
| MAXIMUM X & Y :      | .961 -1.110 |
| MINIMUM X & Y :      | .709670     |
| CENTROID X & Y :     | 061 .055    |
| POA TO CENTROID RAD: | .0821       |
| MIN RADIUS :         | .3639       |
| MEAN RADIUS :        | .8035       |
| MAX RADIUS :         | 1.2530      |
| HORIZONTAL SPREAD :  | 2.0710      |
| VERTICAL SPREAD:     | 1.3790      |
| EXTREME SPREAD :     | 2.3224      |
|                      |             |
| NUMBER IN ONE INCH   | CIRCLE - 1  |
| NUMBER IN TWO INCH   | CIRCLE : 3  |
| NUMBER IN THREE INCH | CIRCLE = 5  |



| PATTERN #        | :    |        | 8      |      |
|------------------|------|--------|--------|------|
|                  |      | _      | ie     |      |
| NUMBER OF SHOTS  | :    |        | 5      |      |
| MAXIMUM X & Y    | 1    |        | .963   | 938  |
| MINIMUM X & Y    | :    |        | .429   | 688  |
| CENTROID X & Y   | :    |        | 084    | .033 |
| POA TO CENTROID  | RAD: |        | .0904  |      |
| MIN RADIUS       | :    |        | .0648  |      |
| MEAN RADIUS      | :    |        | .6792  |      |
| MAX RADIUS       | :    |        | 1.0607 |      |
| HORIZONTAL SPREA | aD : |        | 1.9010 |      |
| VERTICAL SPREA   | aD : |        | 1.1170 |      |
| EXTREME SPREAD   | :    |        | 1.9145 |      |
|                  |      |        |        |      |
| N