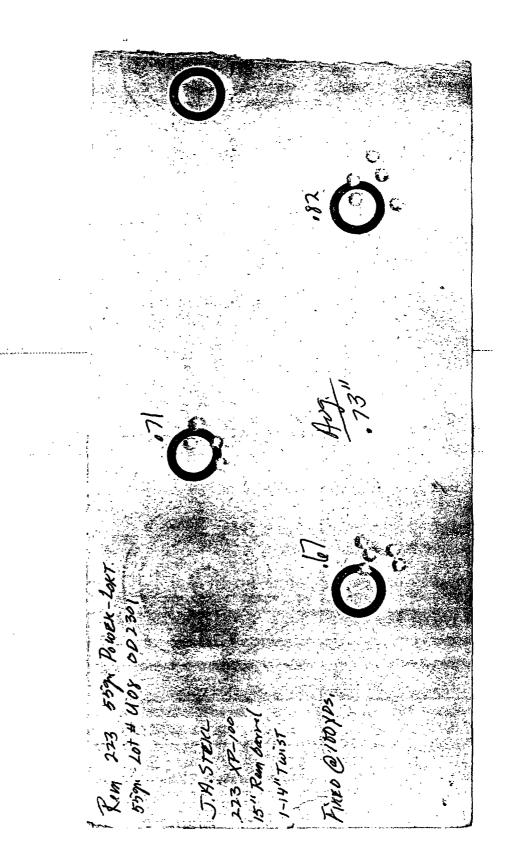

-|------|--------|--------|-----|
| NUMBER OF SHOTS | :    |        | 5      |     |
| MRCIMUM X & Y   | :    |        | .579   | 313 |
| MIHIMUM X & Y   | :    |        | .609   | 557 |
| CENTROID X & Y  | 1    |        | .082   | 049 |
| POR TO CENTROID | RAD: |        | .0953  |     |
| MIN RADIUS      | :    |        | .2926  |     |
| MEAN RADIUS     | :    |        | .4798  |     |
| MAX RADIUS      | :    |        | .8246  |     |
| HORIZONTAL SPRE | AD : |        | .8920  | -   |
| VERTICAL SPRE   | AD : |        | 1.1660 |     |
| EXTREME SPREAD  | :    |        | 1.4681 |     |
| NUMBER 114 OHE  | INCH | CIRCLE | =      | 3   |
| NUMBER IÑ TWO   | INCH | CIRCLE | =      | 5   |
| NUMBER IN THREE | INCH | CIRCLE | =      | 5   |
|                 |      |        |        |     |







· 在於一個不好的一個學院也不知道。

公司名為公司 医二十二氏

75 2-1 Bruce R XP 100 2 = 3 XP100 223 REM DISTOLS

WRITER SEMINAR GUNS TO BE READY FOR SHIPMENT NOU. 1, 1985

WOLK OLDER & 0237-306.

REQUESTED PAMS SENVICE ATTENTION ITEMS:

- 10 POLISH & COLOR BARREL-RUCOIUM ASSEMPLYO.
- 2. POCISH & COCON BOLT ASSEMBLY

  MAY

  REQUIPE EXTRACTOR/STECTOR DISASSEMACY

AND RE-ASJEMBLY.

- 3. BURR & SECRET FIT STOCK (TAMBARAM). 4. Re-ASSEMBLE PISTOCIS).
- 5. R\$ DWILL DO PINAL FUNCTION VEST.

THESE EXPERIMENTAL XP-100 273 REM. PESTOCS WERE:

- 1. FABRICATED IN THE CUSTOM SHOP.
- 2. PROOF & ACCURACY TESTED IN PLANT GALLERY.
- 3. BENCH FINED ACCURACY TESTED IN RESENECH (LOE).
- 4. DIS ASSEMBLY IN CUSTOM SHOP.

ADAM HUGICK EXTUEL

|       | Ilion Resea        | arch          | Dı  | VIS      | 10  | n