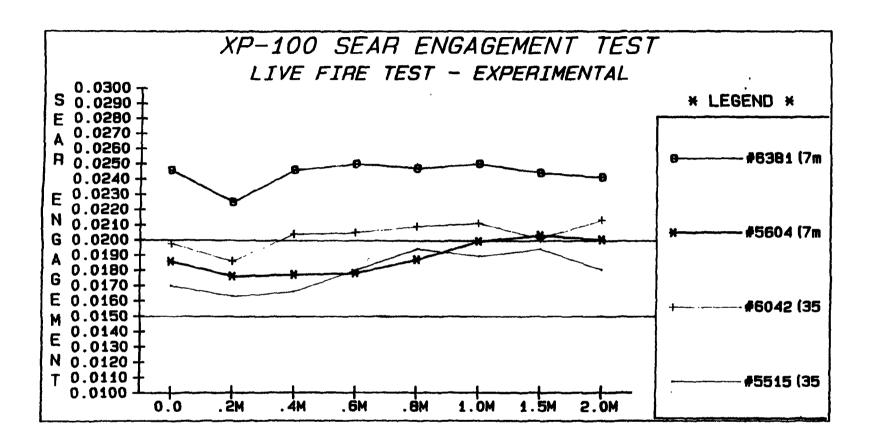

0 round intervals up to 1000 rounds. Endurance continued to 2000 rounds with measurements at 1500 and at 2000 rounds. All endurance shooting took place in the Research test lab shooting room located in building 52-1-A.

# TEST RESULTS:

DRY CYCLE:

Sear engagement measurements varied within an .008 inch band throughout the dry cycle test in both the control group and the test group. At no time throughout the test did sear engagement fall below the min. limit of .015 inch in any of the guns.

### LIVE FIRE:

Sear engagement measurements varied within a .005 inch band throughout 2000 rounds of endurance shooting in both the control group and the test group. At no time throughout the test did sear engagement fall below the min. limit of .015 inches in any of the guns.

SEE ATTACHED DATA









# XP100 DRY CYCLE

|        | SE     | AR ENGAG | EMENT  |  |
|--------|--------|----------|--------|--|
| CYCLES | CONT   | EXP      | DEF    |  |
| X 100  | 6604   | 5583     | 6172   |  |
|        |        |          |        |  |
| 0      | 0.0193 | 0.022    | 0.0191 |  |
| 5      | 0.0169 | 0.0211   | 0.0217 |  |
| 10     | 0.0203 | 0.0208   | 0.0209 |  |
| 15     | 0.018  | 0.0215   | 0.0222 |  |
| 20     | 0.0212 | 0.0173   | 0.0234 |  |
| 25     | 0.0229 | 0.0243   | 0.0239 |  |
| 30     | 0.0222 | 0.0239   | 0.022  |  |
| 40     | 0.022  | 0.0239   | 0.0167 |  |
| 50     | 0.0227 | 0.025    | 0.0229 |  |
| 60     | 0.0225 | 0.025    | 0.022  |  |
| 70     | 0.0218 | 0.0263   | 0.0224 |  |
| 80     | 0.0233 | 0.0278   | 0.0221 |  |
| 90     | 0.0232 | 0.0265   | 0.0239 |  |
| 1