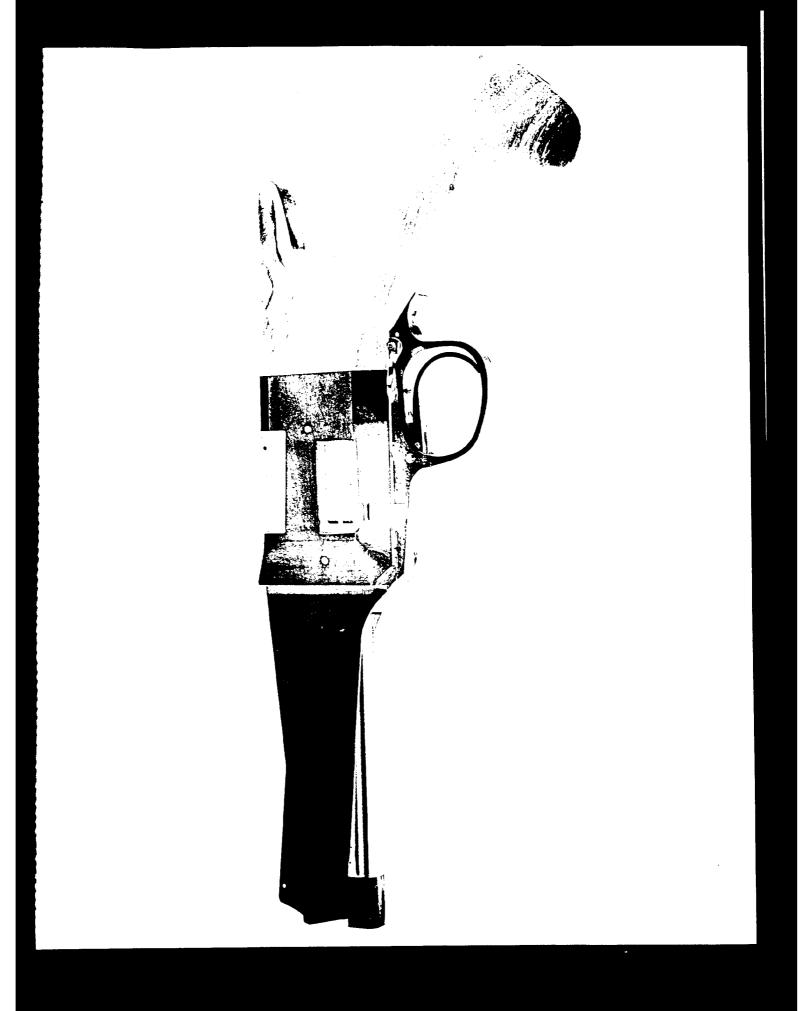

l.

Speed look; improves ignition time,

Novel magazine catch; self-centering magazine will rise into sight line in event of feed jam.

1/3 less weight, yet proper balance and low senter of gravity;

Salf-contained ignition mechanism easily assembles.

Simple, positive hold open catch and safety.

Entary tremore of arm are around axis of herrel.

Sear design permits crisp tripper let offe

Ignition mechanism design prohibits meeting unning of weapon.

Striker design permits retraction of fixing pla after ignition.

Law sight line relative to hand gives less centing notion.

West is slideable within breech block and is custimed against shock by spring-located plunger.

Trigger engaging sear sither moves bear or not; no problem of returning sear to full engagement if pull is not completed.





#### SUGGESTED MODIFICATIONS

Margazine detent plate should either be threaded or crosspinned to prevent backing out.

Ejector errespin hole should be moved about 1/8 of an inch to rear to

mear sight width at expansion joint should be reduced to 7/16 of an inch the shakle grips to be removed without having to remove sight each time.

sight blade width at sighting notch should be increased to 6/8 of an . The for better silhouette outline.

mentil spring should have seven or eight turns added for proper tensioning buthing now used could be eliminated.

tabedoun allen serows should be standardized for one key to eliminate warlous sizes now used.

residening rod spring should be one instead of three short springs and this unit should be permanently assembled to prevent possible loss of th