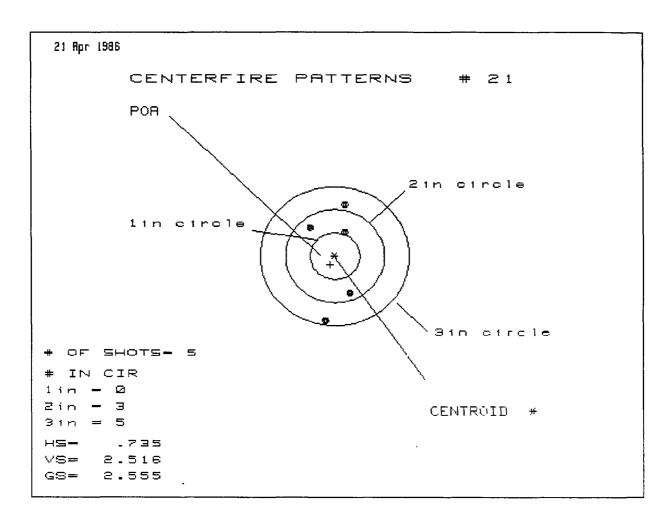

| .072      | .078        | .099 |
| CENTROID Y         | ;          | .123      | .364        | .149 |
| POA TO CENTPOID in | n.:        | .143      | .372        | .179 |
| MIN RADIUS         | :          | .170      | .100        | .158 |
| MEAN RADIUS        | :          | .561      | .408        | .314 |
| MAK RADIUS         | :          | .963      | .647        | .467 |
| HORIZONTAL SPREAD  | :          | .599      | .599        | .599 |
| VERTICAL SPREAD    | :          | 1.847     | 1.179       | .505 |
| EXTREME SPREAD     | :          | 1.847     | 1.254       | .783 |
| NUMBER IN ONE II   | NCH CIRCLE | = <i></i> | 3           | س    |
| NUMBER IN TWO II   | NCH CIRCLE | =         | 5           |      |
| NUMBER IN THREE II | NCH CIRCLE | =         | 5           |      |



| PATTERN #           | :, I      | 21    |        |          |
|---------------------|-----------|-------|--------|----------|
| SHOTS (BEST OF)     | :         | 5     | 4      | 3        |
| MAXIMUM X           | :         | .263  | .211   | .272     |
| MINIMUM X           | :         | 472   | 524    | 463      |
| MAXIMUM Y           | :         | 1.086 | .728   | .532     |
| MINIMUM Y           | : -       | 1.430 | -1.164 | 921      |
| CENTROID X          | :         | .101  | .153   | .092     |
| CENTROID Y          | :         | .185  | .543   | .300     |
| POA TO CENTROID in. | :         | .211  | .564   | .314     |
| MIH RADIUS          | :         | .535  | .195   | .433     |
| MEAH RADIUS         | :         | .948  | .682   | .700     |
| MAX PADIUS          | :