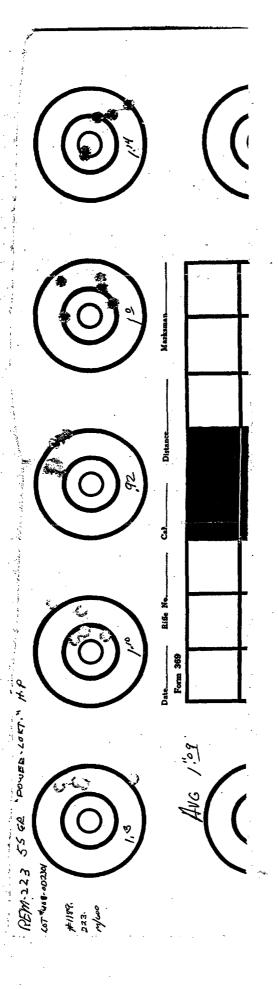

----|--------|--------|-----|
| NUMBER OF SHOTS | :    |        | 5      |     |
| MRCIMUM X & Y   | :    |        | .579   | 313 |
| MIHIMUM X & Y   | :    |        | .609   | 557 |
| CENTROID X & Y  | 1    |        | .082   | 049 |
| POR TO CENTROID | RAD: |        | .0953  |     |
| MIN RADIUS      | :    |        | .2926  |     |
| MEAN RADIUS     | :    |        | .4798  |     |
| MAX RADIUS      | :    |        | .8246  |     |
| HORIZONTAL SPRE | AD : |        | .8920  | -   |
| VERTICAL SPRE   | AD : |        | 1.1660 |     |
| EXTREME SPREAD  | :    |        | 1.4681 |     |
| NUMBER 114 OHE  | INCH | CIRCLE | =      | 3   |
| NUMBER IÑ TWO   | INCH | CIRCLE | =      | 5   |
| NUMBER IN THREE | INCH | CIRCLE | =      | 5   |
|                 |      |        |        |     |







· 在於一個不好的一個學院也不知道。

公司名為公司 医二十二氏

75 2-1 Bruce R XP 100 2 = 3 XP100 223 REM DISTOLS

WRITER SEMINAR GUNS TO BE READY FOR SHIPMENT NOU. 1, 1985

WOLK OLDER & 0237-306.

REQUESTED PAMS SENVICE ATTENTION ITEMS:

- 10 POLISH & COLOR BARREL-RUCOIUM ASSEMPLYO.
- 2. POCISH & COCON BOLT ASSEMBLY

  MAY

  REQUIPE EXTRACTOR/STECTOR DISASSEMACY

AND RE-ASJEMBLY.

- 3. BURR & SECRET FIT STOCK (TAMBARAM). 4. Re-ASSEMBLE PISTOCIS).
- 5. R\$ DWILL DO PINAL FUNCTION VEST.

THESE EXPERIMENTAL XP-100 273 REM. PESTOCS WERE:

- 1. FABRICATED IN THE CUSTOM SHOP.
- 2. PROOF & ACCURACY TESTED IN PLANT GALLERY.
- 3. BENCH FINED ACCURACY TESTED IN RESENECH (LOE).
- 4. DIS ASSEMBLY IN CUSTOM SHOP.

ADAM HUGICK EXTUEL

|       | Ilion Resea        | arch          | Dı  | VIS      | 10  | n