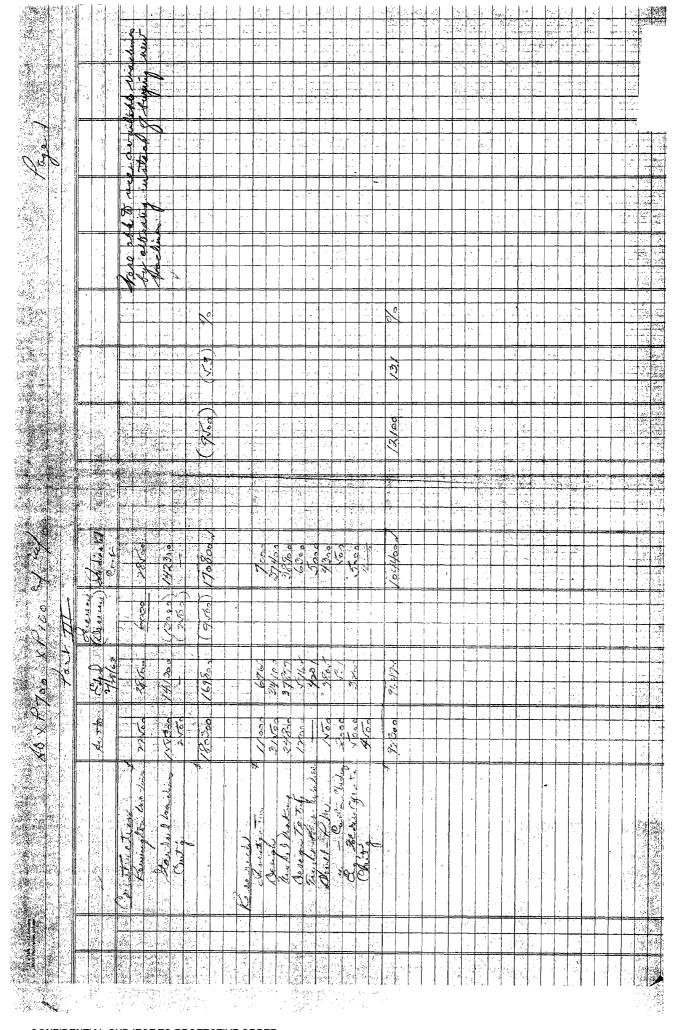

|       |                                       |   |            |      | +          | <b>+</b> |          | :      |





| G-88  |                                                           | DON'T | SAY | ' IT- | WF | RITE | Т      |         |   |
|-------|-----------------------------------------------------------|-------|-----|-------|----|------|--------|---------|---|
| To    | Ann Broderson                                             |       | _   |       |    |      | DATE _ | 3/28/63 | ų |
| FROM  | Fran Beach                                                |       | -   |       |    |      |        |         |   |
| For i | nformation                                                |       |     |       |    |      |        |         |   |
| with  | .J. Phillips' requ<br>the stencils was<br>out yesterday.) |       |     |       |    |      |        |         |   |

THERE IS A SAFE WAY; DO IT THAT WAY