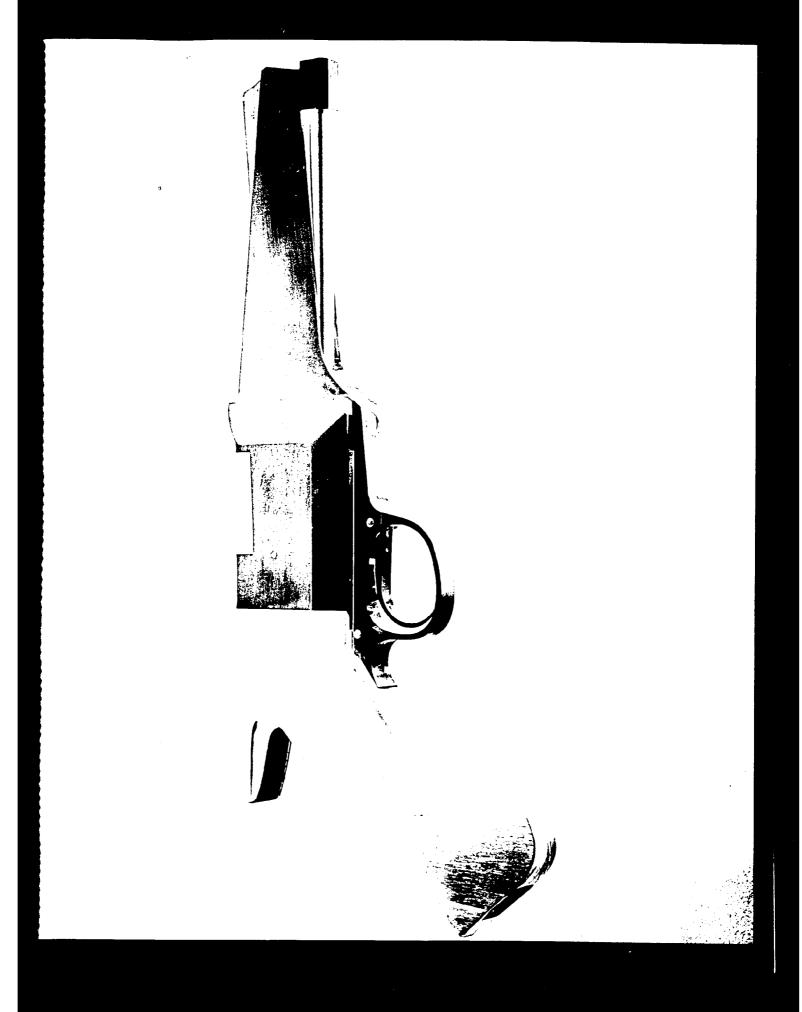

Speed look; improves ignition time,

Novel magazine catch; self-centering magazine will rise into sight line in event of feed jam.

1/3 less weight, yet proper balance and low senter of gravity;

Salf-contained ignition mechanism easily assembles.

Simple, positive hold open catch and safety.

Entary tremore of arm are around axis of herrel.

Sear design permits crisp tripper let offe

Ignition mechanism design prohibits meeting unning of weapon.

Striker design permits retraction of fixing pla after ignition.

Law sight line relative to hand gives less centing notion.

West is slideable within breech block and is custimed against shock by spring-located plunger.

Trigger engaging sear sither moves bear or not; no problem of returning sear to full engagement if pull is not completed.





#### SUGGESTED MODIFICATIONS

Margazine detent plate should either be threaded or crosspinned to prevent backing out.

Ejector errespin hole should be moved about 1/8 of an inch to rear to

mear sight width at expansion joint should be reduced to 7/16 of an inch the shakle grips to be removed without having to remove sight each time.

sight blade width at sighting notch should be increased to 6/8 of an . The for better silhouette outline.

mentil spring should have seven or eight turns added for proper tensioning buthing now used could be eliminated.

tabedoun allen serows should be standardized for one key to eliminate warlous sizes now used.

residening rod spring should be one instead of three short springs and this unit should be permanently assembled to prevent possible loss of the