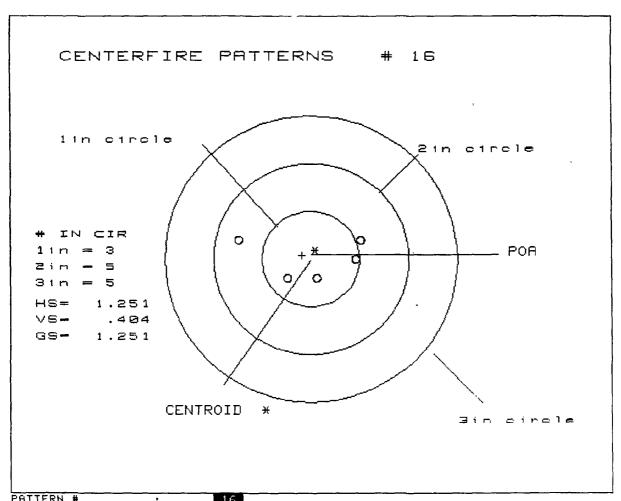

|        |
| MAXIMUM X & Y     | :    |        | .149   | 466    |
| MINIMUM X & Y     | :    |        | 1.060  | -1.018 |
| CENTROID X & Y    | :    |        | 224    | 295    |
| POR TO CENTROID   | RAD: |        | .3706  |        |
| MIN RADIUS        | :    |        | .3392  |        |
| MEAN RADIUS       | :    |        | .6920  |        |
| MAX RADIUS        | :    |        | 1.4057 |        |
| HORIZONTAL SPREAT | D:   |        | .6150  |        |
| VERTICAL SPREAT   | D:   |        | 2.0780 |        |
| EXTREME SPREAD    | :    |        | 2.1053 |        |
| NUMBER IN ONE     | INCH | CIRCLE |        | 2      |
| NUMBER IN TWO     | INCH | CIRCLE | =      | 4      |
| NUMBER IN THREE   |      |        | az .   | 5      |
|                   |      |        |        |        |



| FRIIERN #        | •    |        | 16       |     |
|------------------|------|--------|----------|-----|
| NUMBER OF SHOTS  | :    |        | 5        |     |
| MAXIMUM X & Y    | 1    |        | .585     | 666 |
| MINIMUM X & Y    | :    |        | .161     | 243 |
| CENTROID X & Y   | :    |        | .087     | 049 |
| POA TO CENTROID  | RAD: |        | .1001    |     |
| MIN RADIUS       |      |        | .2014    |     |
| MEAN RADIUS      | :    |        | .4582    |     |
| MAX RADIUS       | :    |        | .7820    |     |
| HORIZONTAL SPREA | -    |        | 1.2510   |     |
| VERTICAL SPREA   | iD : |        | .4040    |     |
| EXTREME SPREAD   | :    |        | 1.2514   |     |
| NUMBER IN ONE    | INCH | CIRCLE | =        | 3   |
| NUMBER IN TWO    | INCH | CIRCLE | <u> <