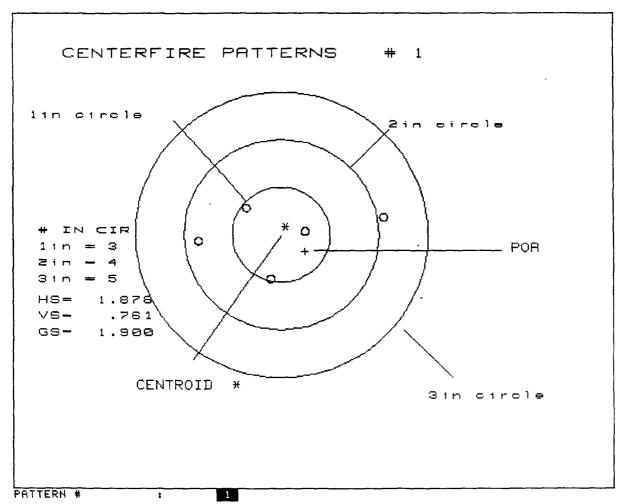

|        | 5      |        |
| MAXIMUM X & Y    | :    |        | .709   | 693    |
| MINIMUM X & Y    | :    |        | .608   | -1.028 |
| CENTROID X & Y   | :    |        | 049    | 112    |
| POA TO CENTROID  | RAD: |        | .1225  |        |
| MIN RADIUS       | :    |        | .2233  |        |
| MEAN RADIUS      | :    |        | .8250  |        |
| MAX RADIUS       | :    |        | 1.1885 |        |
| HORIZONTAL SPREA | D:   |        | 1.4020 |        |
| VERTICAL SPREA   | D :  |        | 1.6360 |        |
| EXTREME SPREAD   | :    |        | 2.0930 |        |
|                  |      |        |        |        |
| NUMBER IN ONE    | INCH | CIRCLE | =      | 1      |
| NUMBER IN TWO    | INCH | CIRCLE | =      | 3      |
| NUMBER IN THREE  | INCH | CIRCLE | #      | 5      |



| NUMBER OF SHOTS :       | 5       |        | <u>~</u> .             |
|-------------------------|---------|--------|------------------------|
| MAXIMUM X & Y :         | .782    | -1.096 |                        |
| MINIMUM X & Y :         | .461    | 300    |                        |
| CENTROID X & Y :        | 246     | .166   |                        |
| POA TO CENTROID RAD:    | .2969   |        |                        |
| MIN RADIUS :            | .2535   |        |                        |
| MEAN RADIUS :           | .6158   |        | B-75/1642 XP-100-223   |
| MAX RADIUS :            | 1.0493  |        | 0 13 11672 XF 100 ,223 |
| HORIZONTAL SPREAD :     | 1.8780  |        | DEM                    |
| VERTICAL SPREAD:        | .7610   |        | REM. GALLERY Ammo      |
| EXTR