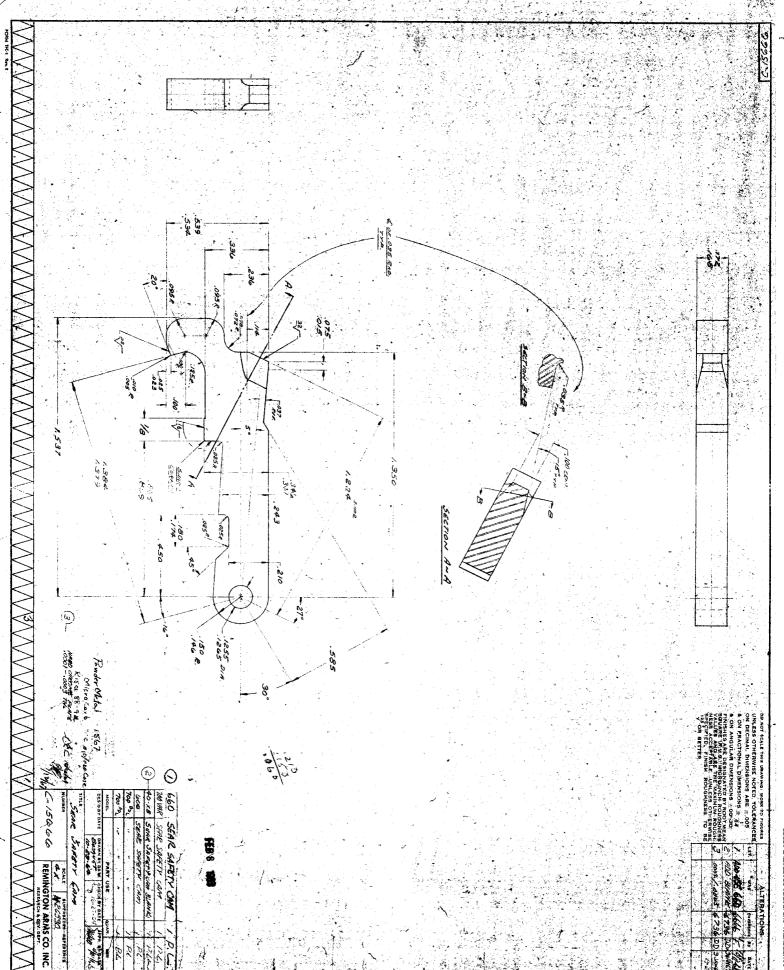

| MIHIMUM Y          | :         | 562   | 408  | 276  |
| CENTROID X         | :         | 330   | 620  | 550  |
| CENTROID Y         | :         | 169   | 323  | 187  |
| POA TO CENTROID in | .:        | .370  | .699 | .581 |
| MIN RADIUS         | :         | .180  | .219 | .123 |
| MEAN RADIUS        | :         | .596  | .319 | .217 |
| MAX RADIUS         | :         | 1.316 | .459 | .293 |
| HOPIZONTAL SPREAD  | :         | 1.665 | .379 | .260 |
| VERTICAL SPREAD    | :         | 1.177 | .715 | .447 |
| EXTREME SPREAD     | :         | 2.039 | .735 | .517 |
| NUMBER IN ONE IN   | CH CIRCLE | =     | 3    |      |
| NUMBER IN TWO IN   | CH CIRCLE | =     | 4    |      |
| NUMBER IN THREE IN | CH CIRCLE | =     | 5    |      |
|                    |           |       |      |      |