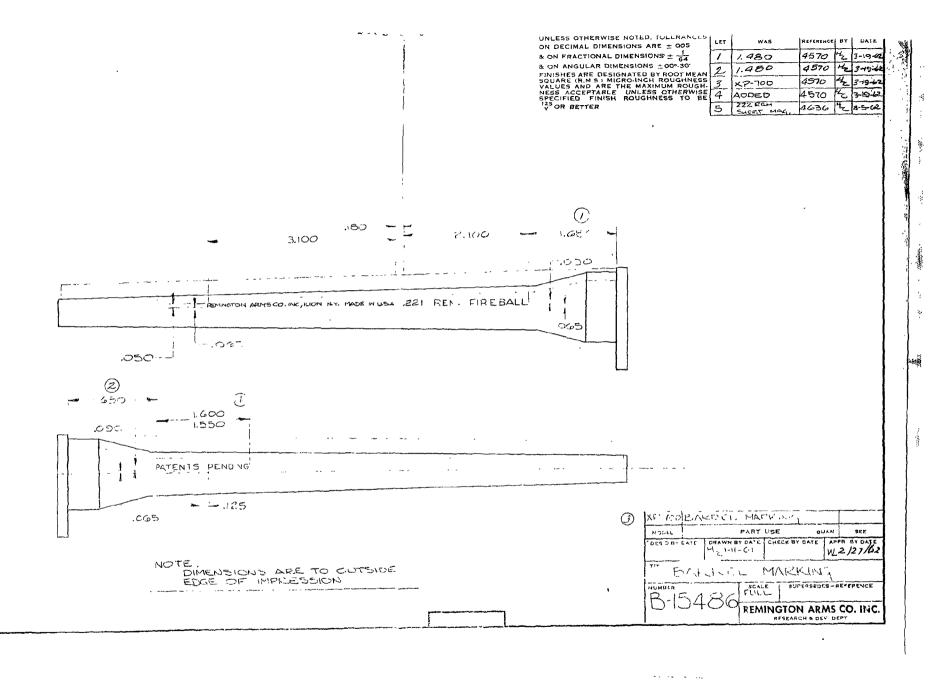

STOL - BARREL MARKING

Drawing No. B-15486 attached to your letter of April 5, 1962, to J. H. Lewis, Jr., has been reviewed.

The proposed barrel marking shown in the print as revised April 4, 1962, is approved.

JWP/MLH 40.8

Associate Patent Attorney.

cc: Gail Evans G.M. Calhoun W.E. Leek - File

hrel

Ilion, New York April 5, 1962

J. H. LEWIS, JR. BRIDGEPORT

#### MODEL XP-100 PISTOL - BARREL MARKING

Attached hereto is one print of Dwg. B-15486 dated 1/11/61 as revised 4/5/62. This drawing shows the cartridge designation which we understand has been proposed by the Sales Department and we already have the approval of Gail Evans.

Would appreciate having approval of your office in order to release this drawing to the Plant.

S. M. Alvis Ilion Research Division

SMA:T Attach. 18751-8



Ilion, New York March 19, 1962

#### Q. M. CALHOUN (2) BRIDGEPORT

#### JOHN L. BOUDREAU PISTOL

The following is a high spot estimate of cost for the facilities and manufacturing of the 22 Caliber autoloading pistol based on adapting a design from the inventor's sample. It is understood that there is an alternate design for adapting center fire calibers; however, details were not available to be included in this estimate.

|                                       | . Labor<br>or Variance<br>den 280% | \$ 5.25<br>1.31<br>14.70<br>\$21.26 | Std. Mat<br>Material | erial<br>Variand | \$ 6.81<br>ce .34<br>\$ 7.15 |
|---------------------------------------|------------------------------------|-------------------------------------|----------------------|------------------|----------------------