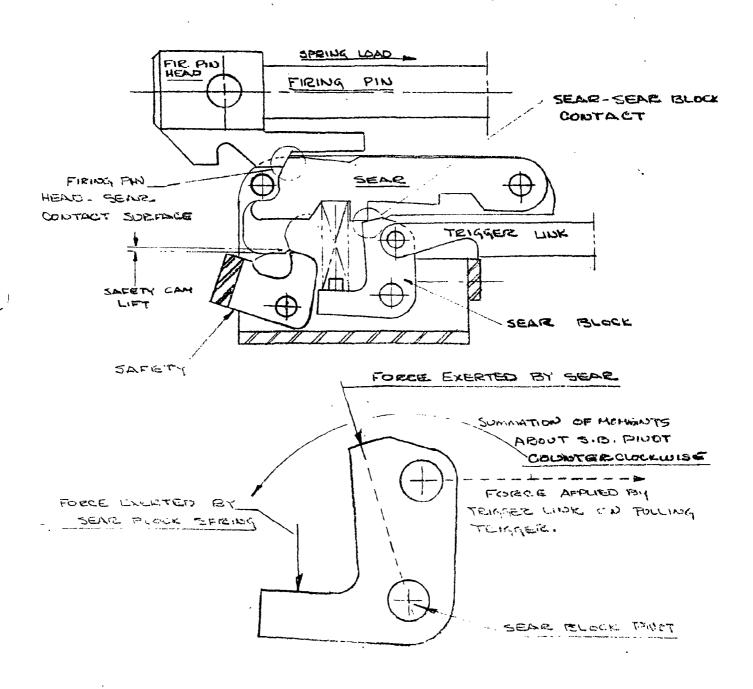

will be direct rather than a cam action.

The lower diagram shows the forces applied to the sear block under these conditions. Note that the force applied by the sear tends to rotate the sear block out from under the sear, hence causing an unstable condition. Due to the fact that the sear-sear block coverage is intentionally small on this gun, the condition of the sear at contact with the sear block cannot be overemphasized. The contact line on the sear must be sharp, as indicated on the part drawing number B-15455.

H. L. Chambers, Research Engr. Firearms Design Section

HLC:T

|   | BY H.S. DATE 2/19/63 | SUBJECT XP-100 FURE CONTRAL | SHEET NO. |
|---|----------------------|-----------------------------|-----------|
| 1 | CHKD. BYDATE         | SERC-GERR BLOCK OPERATION   | JOB NO.   |



FIGURE 1

| - | BY LE PATEZ/ZOILE | SUBJECT XP-NOD FORE CONTINU                               | SHEET NOOF |
|---|-------------------|-----------------------------------------------------------|------------|
|   |                   | SWAN - SWAR BLOCK OPENATOR                                | JOB NO.    |
| , | To the state of   | 2 Company                                                 |            |
|   |                   | 영화 <b>경</b> 토 등 시간 기계 |            |



Som pro

March 18, 1963

Warren Page
Shooting Editor
FIELD & STREAM
383 Madison Avenue
New York 17, New York

Dear Warren:

We have found the following loads to be most efficient in the Model XP-100

Pistol, all with 4227 powder:

| <u>Bullet</u>  | Velocity 1 |                   |
|----------------|------------|------------