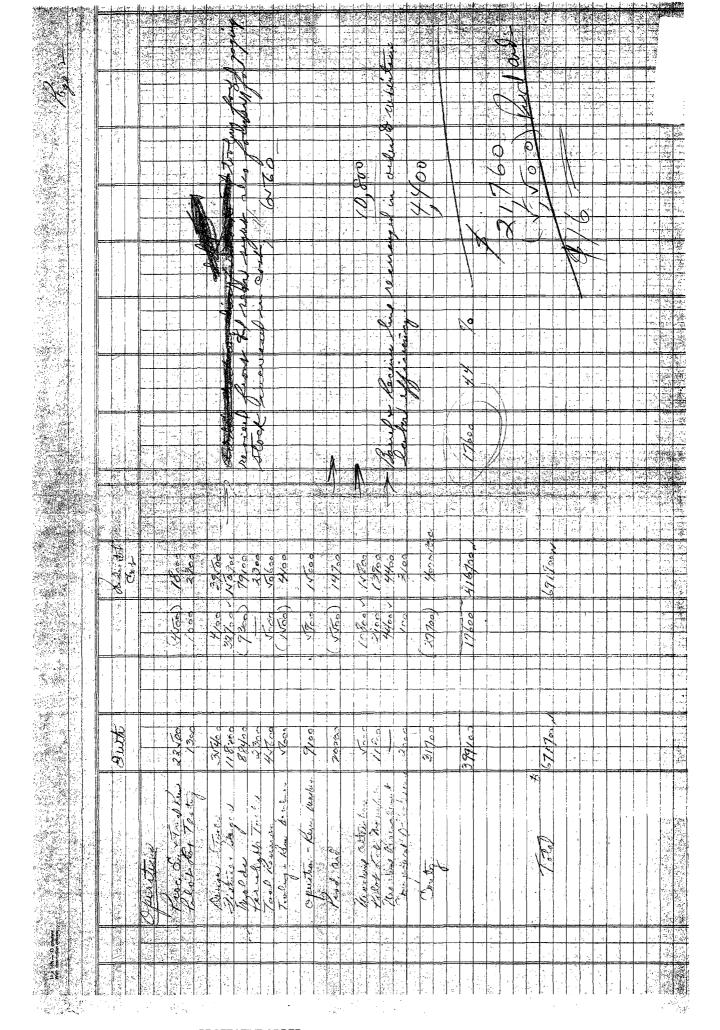

|       |                                       |   |            |      | +          | <b>+</b> |          | :      |





| G-88  |                                                           | DON'T | SAY | ' IT- | WF | RITE | Т      |         |   |
|-------|-----------------------------------------------------------|-------|-----|-------|----|------|--------|---------|---|
| To    | Ann Broderson                                             |       | _   |       |    |      | DATE _ | 3/28/63 | ų |
| FROM  | Fran Beach                                                |       | -   |       |    |      |        |         |   |
| For i | nformation                                                |       |     |       |    |      |        |         |   |
| with  | .J. Phillips' requ<br>the stencils was<br>out yesterday.) |       |     |       |    |      |        |         |   |

THERE IS A SAFE WAY; DO IT THAT W