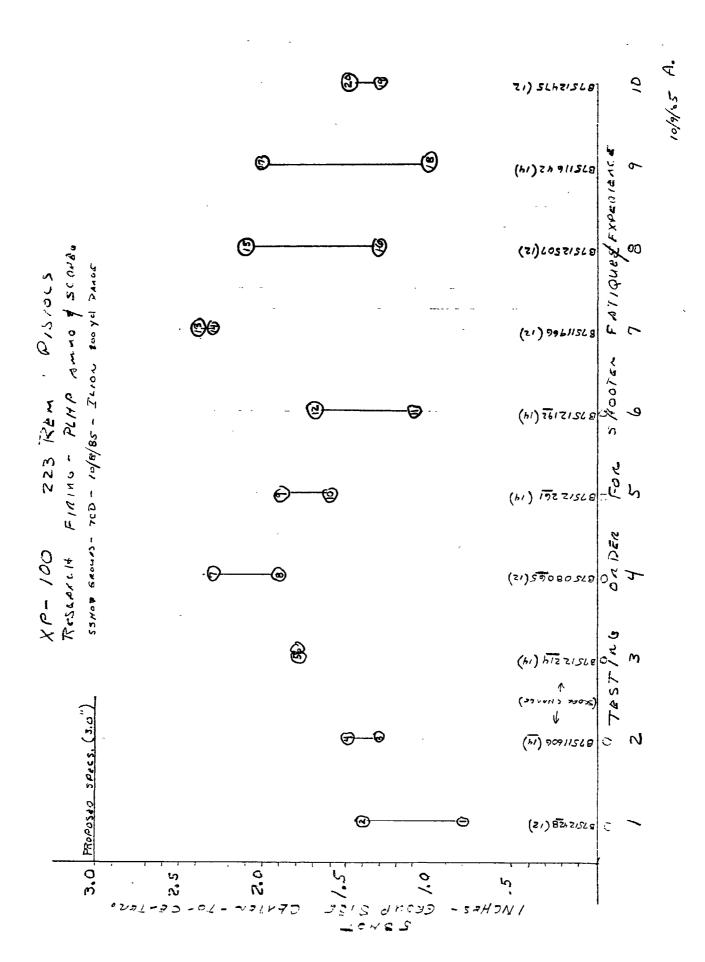

|
|             |              | · · · · · · · · · · · · · · · · · · · |                                       |                                        |
|             |              |                                       |                                       |                                        |
|             |              |                                       |                                       |                                        |
| ·           |              |                                       |                                       |                                        |
|             |              |                                       |                                       |                                        |





. Ç

ε

270112



| ~        |          | <b>~</b>   |
|----------|----------|------------|
| RESEARCH | TARGETS, | _ [) ∌ 7 A |

| GUN (14.7ws)     | 5 = 40 = 10     | _           |             |
|------------------|-----------------|-------------|-------------|
| . —              | 3 3 8 3 7 6 7 7 | BEST 45NOTS | BEST 33 NOT |
| 606 - 3          |                 | .90         | 60          |
| -4               | 1.512           | .90         | . 75        |
| 214 -5           | 1.792           | . 90        | . 50        |
|                  | 1.829           | . 80        | .70         |
| 261 - 9          | 1.889           | 1.05        | -دی-        |
| - /0             | 1.628           | .60         | .60         |
| 192 - 11         | 1.093           | . 85        | .45         |
| -12