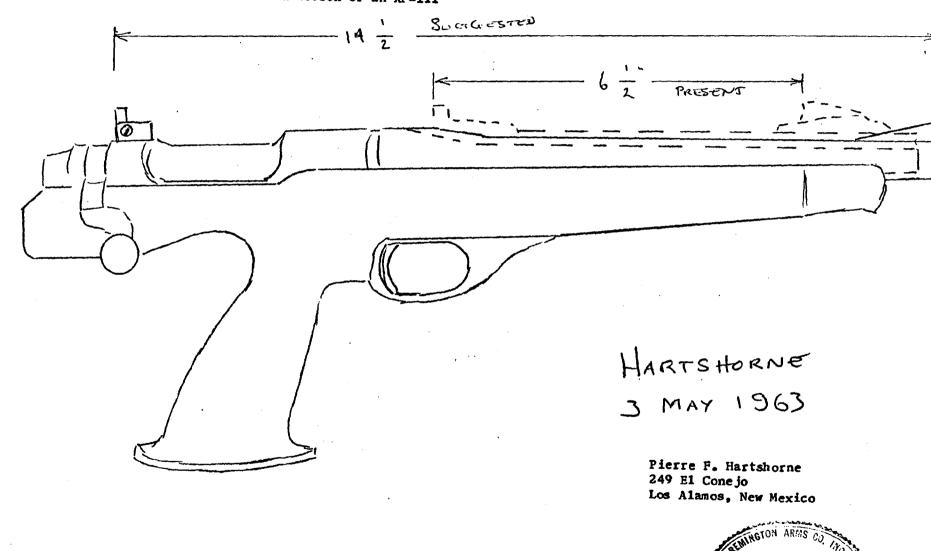

arts list with prices for the 722, 700 ADL and the 700 BDL. I do a bit of work on my arsenal, and would appreciate having the information for the maintainance of my Ramingtons. I trust that this will not merit a form letter ... like the one I recently received from Winchester ... and they can go to blazes... I am changing over from the M70 to other rifles as fast as I can manage to do so.

Thanking you for your kind attention, may I remain

KP-111 Heavier, slightly longer plain tube chambered for the .222 and fitted with sights set farther apart... Patridge tipe. Suggest testing something like the low Micro pistol sight on the rear end. Tap receiver for rings to suit a real handgun sight like the Nickel... those Bushnell's are oke for "cheapies", but not for a Smith & Wesson or an XP-111



RECEIVED

7 1963

From E. S. McCAWLEY

Nould appreciate your auswering this one with a copy to me and to Jack Hunter—

Thanks

Thanks



## E. I. DU PONT DE NEMOURS & COMPANY

**WILMINGTON 98, DELAWARE** 

ADVERTISING DEPARTMENT

A-4300



June 13, 1963

Mr. Pierre F. Hartshorne

249 El Conejo

Los Alamos

New Mexico

Dear Mr. Hartshorne:

Thank you very much for your letter and your observations on the new Remington pistol, as described in the May-June 1963 issue of DU PONT MAGAZINE.

We believe your comments will be of particular interest to Remington's headquarters people, so we have taken the liberty to forward it to Mr. E. S. McCawley, public relations manager at Remington's Bridgeport, Conn. location. No doubt you will hear from him soon.

Meanwhile, we are delighted to count you a