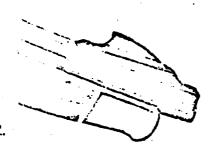

EQUIPMENT REQUIRED: Gooding Room & Equipment, 4 xP100, 2 with current production lowels, I with new configuration borrels. P&V ronge and equipment. Measurement Sab and iron lung.

Lab. The bour borrels were phygod with 4 175gn bullets. Each bourles was placed in the even lung and shot with a high pressure round

# REMINGTON ARMS COMPANY, INC. Illion Research Division

| •                    | DATA                                        |                                       |
|----------------------|---------------------------------------------|---------------------------------------|
|                      | gh <del>- [</del>                           | Stepherus                             |
|                      |                                             | Date 20 July 90                       |
| FIREARIM:            | Make Remington                              | Model XP/00                           |
| •                    | Grade Gauge 7mm 08 Serial:                  | Number <u>B759 3298</u>               |
| •                    | Origin                                      | •                                     |
|                      | Test Number Assigned 901931                 |                                       |
|                      | Comments Std. Barrel Barrel                 | plaged with                           |
| •                    | 4 bullets (175ga)                           | •                                     |
| •                    |                                             | •                                     |
| HISTORY:             | Condition New                               | ·                                     |
|                      | Previous Rounds Fired                       | •                                     |
|                      | Heedspace at Test                           |                                       |
|                      | Test Date 80 July 90                        |                                       |
| ABUSIVE              | Powder Type4337                             | · · · · · · · · · · · · · · · · · · · |
| LOAD USED:           |                                             | •.                                    |
| •                    | Powder Weight 45gs. Case Make and Type Rem. |                                       |
| •                    | Total Bullet Weight                         | • •                                   |
| • • •                | Total Shot Weight                           |                                       |
| •                    | Estimated Pressure 500Kpci 130Kps           | i Shell                               |
| •                    | •                                           |                                       |
| ADDITIONAL COMMENTS: | Bott Locked up                              |                                       |
| ·                    |                                             | <del></del>                           |
| ·                    |                                             |                                       |
| •                    |                                             |                                       |
|                      |                                             | • •                                   |
|                      | •                                           | •                                     |
|                      |                                             |                                       |

# REMINGTON ARMS COMPANY, INC. Illon Research Division

| • .                   | DATA                                      |
|-----------------------|-------------------------------------------|
|                       | By C. Stephens                            |
|                       | Dete 19 July 90                           |
| FIREARM:              | Make Remington Model XPIOO                |
|                       | Grade Gauge 7HM 08 Serial Number B7533471 |
| •                     | Origin                                    |
|                       | Test Number Assigned 901981               |
|                       | Comments New Bannel Configuration.        |
|                       | Barnel plugged with 4 bullets (175ga)     |
|                       | Condition News                            |
| HISTORY:              |                                           |
| ٠.                    | Previous Rounds Fired                     |
|                       | Ecclopace at Test                         |
| •                     | Test Date 19 July 90                      |
|                       | /. 9 9 77                                 |
| ABUSIVE<br>LOAD USED: | Powder Type 4227                          |
| •                     | Powder Weight45gN                         |
|                       | Case Make and Type Rem.                   |
| •                     | Total Bullet Weight 175                   |
| • • •                 | Total Shot Weight                         |
| •                     | Estimated Pressure 500Kmi (130Kmi Shell)  |
| •                     |                                           |
| ADDITIONAL            |                                           |
| COMMENTS:             | Bolt Locked up.                           |
| •                     |                                           |
| _                     |                                           |
|                       |                                           |
|                       | <u> </u>                                  |
|                       | •                                         |
|                       | ·                                         |