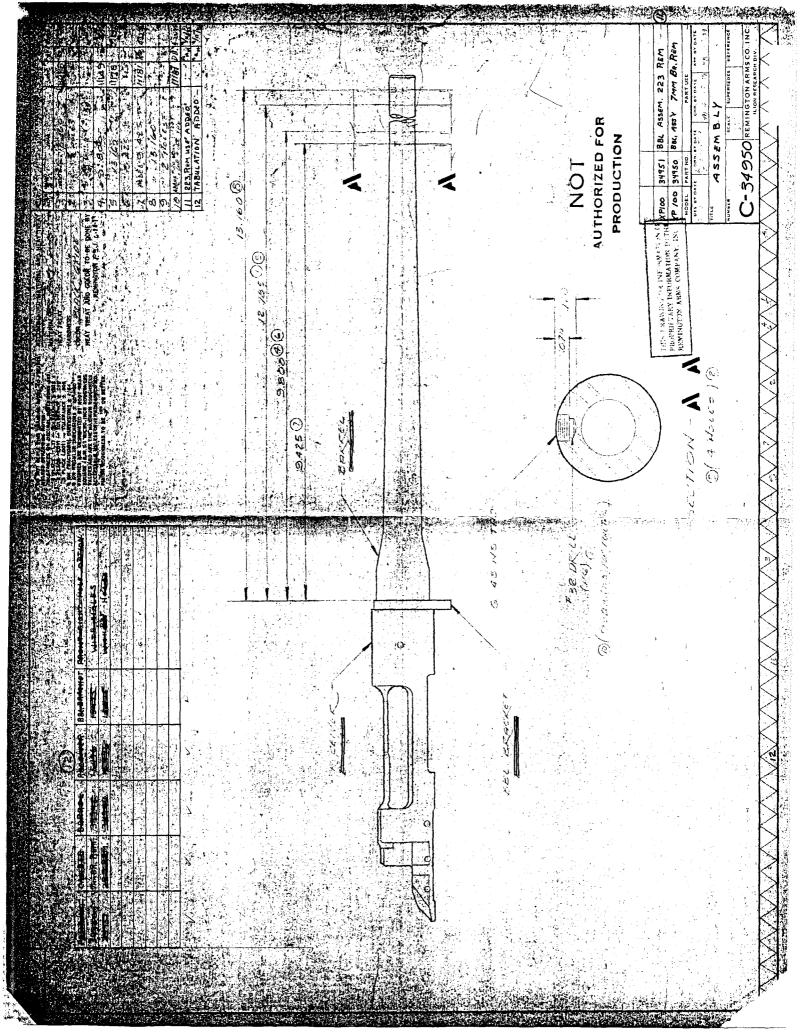

EQUIPMENT REQUIRED: Gooding Room & Equipment, 4 xP100, 2 with current production lowels, I with new configuration borrels. P&V ronge and equipment. Measurement Sab and iron lung.

Lab. The bour borrels were phygod with 4 175gn bullets. Each bourles was placed in the even lung and shot with a high pressure round

# REMINGTON ARMS COMPANY, INC. Illion Research Division

| •                    | DATA                                        |                                       |
|----------------------|---------------------------------------------|---------------------------------------|
|                      | gh <del>- [</del>                           | Stepherus                             |
|                      |                                             | Date 20 July 90                       |
| FIREARIM:            | Make Remington                              | Model XP/00                           |
| •                    | Grade Gauge 7mm 08 Serial:                  | Number <u>B759 3298</u>               |
| •                    | Origin                                      | •                                     |
|                      | Test Number Assigned 901931                 |                                       |
|                      | Comments Std. Barrel Barrel                 | plaged with                           |
| •                    | 4 bullets (175ga)                           | •                                     |
| •                    |                                             | •                                     |
| HISTORY:             | Condition New                               | ·                                     |
|                      | Previous Rounds Fired                       | •                                     |
|                      | Heedspace at Test                           |                                       |
|                      | Test Date 80 July 90                        |                                       |
| ABUSIVE              | Powder Type4337                             | · · · · · · · · · · · · · · · · · · · |
| LOAD USED:           |                                             | •.                                    |
| •                    | Powder Weight 45gs. Case Make and Type Rem. |                                       |
| •                    | Total Bullet Weight                         | • •                                   |
| • • •                | Total Shot Weight                           |                                       |
| •                    | Estimated Pressure 500Kpci 130Kps           | i Shell                               |
| •                    | •                                           |                                       |
| ADDITIONAL COMMENTS: | Bott Locked up                              |                                       |
| ·                    |                                             | <del></del>                           |
| ·                    |                                             |                                       |
| •                    |                                             |                                       |
|                      |                                             | • •                                   |
|                      | •                                           | •                                     |
|                      |                                             |                                       |

# REMINGTON ARMS COMPANY, INC. Illon Research Division

| • .                   | DATA                                      |
|-----------------------|-------------------------------------------|
|                       | By C. Stephens                            |
|                       | Dete 19 July 90                           |
| FIREARM:              | Make Remington Model XPIOO                |
|                       | Grade Gauge 7HM 08 Serial Number B7533471 |
| •                     | Origin                                    |
|                       | Test Number Assigned 901981               |
|                       | Comments New Bannel Configuration.        |
|                       | Barnel plugged with 4 bullets (175ga)     |
|                       | Condition News                            |
| HISTORY:              |                                           |
| ٠.                    | Previous Rounds Fired                     |
|                       | Ecclopace at Test                         |
| •                     | Test Date 19 July 90                      |
|                       | /. 9 9 77                                 |
| ABUSIVE<br>LOAD USED: | Powder Type 4227                          |
| •                     | Powder Weight45gN                         |
|                       | Case Make and Type Rem.                   |
| •                     | Total Bullet Weight 175                   |
| • • •                 | Total Shot Weight                         |
| •                     | Estimated Pressure 500Kmi (130Kmi Shell)  |
| •                     |                                           |
| ADDITIONAL            |                                           |
| COMMENTS:             | Bolt Locked up.                           |
| •                     |                                           |
| _                     |                                           |
|                       |                                           |
|                       | <u> </u>                                  |
|                       | •                                         |
|                       | ·                                         |