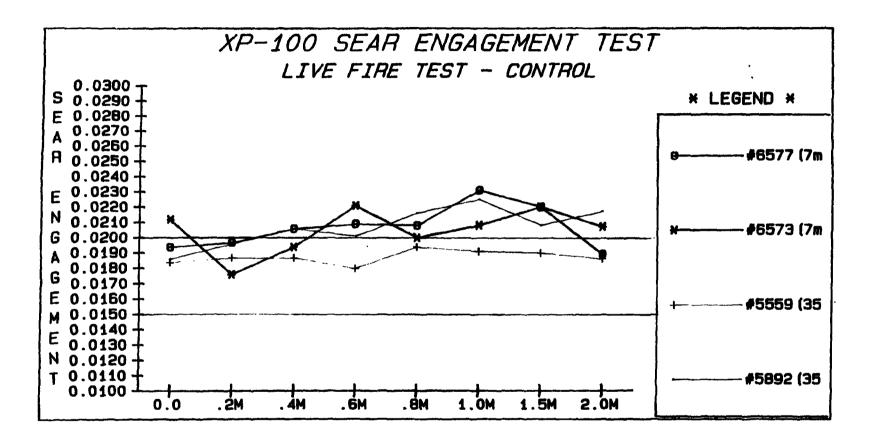

t 200 round intervals up to 1000 rounds. Endurance continued to 2000 rounds with measurements at 1500 and at 2000 rounds. All endurance shooting took place in the Research test lab shooting room located in building 52-1-A.

# TEST RESULTS:

DRY CYCLE:

Sear engagement measurements varied within an .008 inch band throughout the dry cycle test in both the control group and the test group. At no time throughout the test did sear engagement fall below the min. limit of .015 inch in any of the guns.

### LIVE FIRE:

Sear engagement measurements varied within a .005 inch band throughout 2000 rounds of endurance shooting in both the control group and the test group. At no time throughout the test did sear engagement fall below the min. limit of .015 inches in any of the guns.

SEE ATTACHED DATA









# XP100 DRY CYCLE

|        | SE     | AR ENGAG | EMENT  |  |
|--------|--------|----------|--------|--|
| CYCLES | CONT   | EXP      | DEF    |  |
| X 100  | 6604   | 5583     | 6172   |  |
|        |        |          |        |  |
| 0      | 0.0193 | 0.022    | 0.0191 |  |
| 5      | 0.0169 | 0.0211   | 0.0217 |  |
| 10     | 0.0203 | 0.0208   | 0.0209 |  |
| 15     | 0.018  | 0.0215   | 0.0222 |  |
| 20     | 0.0212 | 0.0173   | 0.0234 |  |
| 25     | 0.0229 | 0.0243   | 0.0239 |  |
| 30     | 0.0222 | 0.0239   | 0.022  |  |
| 40     | 0.022  | 0.0239   | 0.0167 |  |
| 50     | 0.0227 | 0.025    | 0.0229 |  |
| 60     | 0.0225 | 0.025    | 0.022  |  |
| 70     | 0.0218 | 0.0263   | 0.0224 |  |
| 80     | 0.0233 | 0.0278   | 0.0221 |  |
| 90     | 0.0232 | 0.0265   | 0.0239 |  |