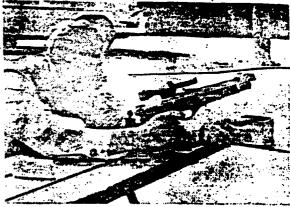

EQUIPMENT REQUIRED: Gooding Room & Equipment, 4 xP100, 2 with current production lowels, I with new configuration borrels. P&V ronge and equipment. Measurement Sab and iron lung.

Lab. The bour borrels were phygod with 4 175gn bullets. Each bourles was placed in the even lung and shot with a high pressure round

# REMINGTON ARMS COMPANY, INC. Illion Research Division

| •                    | DATA                                        |                                       |
|----------------------|---------------------------------------------|---------------------------------------|
|                      | gh <del>- [</del>                           | Stepherus                             |
|                      |                                             | Date 20 July 90                       |
| FIREARIM:            | Make Remington                              | Model XP/00                           |
| •                    | Grade Gauge 7mm 08 Serial:                  | Number <u>B759 3298</u>               |
| •                    | Origin                                      | •                                     |
|                      | Test Number Assigned 901931                 |                                       |
|                      | Comments Std. Barrel Barrel                 | plaged with                           |
| •                    | 4 bullets (175ga)                           | •                                     |
| •                    |                                             | •                                     |
| HISTORY:             | Condition New                               | ·                                     |
|                      | Previous Rounds Fired                       | •                                     |
|                      | Heedspace at Test                           |                                       |
|                      | Test Date 80 July 90                        |                                       |
| ABUSIVE              | Powder Type4337                             | · · · · · · · · · · · · · · · · · · · |
| LOAD USED:           |                                             | •.                                    |
| •                    | Powder Weight 45gs. Case Make and Type Rem. |                                       |
| •                    | Total Bullet Weight                         | • •                                   |
| • • •                | Total Shot Weight                           |                                       |
| •                    | Estimated Pressure 500Kpci 130Kps           | i Shell                               |
| •                    | •                                           |                                       |
| ADDITIONAL COMMENTS: | Bott Locked up                              |                                       |
| ·                    |                                             | <del></del>                           |
| ·                    |                                             |                                       |
| •                    |                                             |                                       |
|                      |                                             | • •                                   |
|                      | •                                           | •                                     |
|                      |                                             |                                       |

# REMINGTON ARMS COMPANY, INC. Illon Research Division

| • .                   | DATA                                      |
|-----------------------|-------------------------------------------|
|                       | By C. Stephens                            |
|                       | Dete 19 July 90                           |
| FIREARM:              | Make Remington Model XPIOO                |
|                       | Grade Gauge 7HM 08 Serial Number B7533471 |
| •                     | Origin                                    |
|                       | Test Number Assigned 901981               |
|                       | Comments New Bannel Configuration.        |
|                       | Barnel plugged with 4 bullets (175ga)     |
|                       | Condition News                            |
| HISTORY:              |                                           |
| ٠.                    | Previous Rounds Fired                     |
|                       | Ecclopace at Test                         |
| •                     | Test Date 19 July 90                      |
|                       | /. 9 9 77                                 |
| ABUSIVE<br>LOAD USED: | Powder Type 4227                          |
| •                     | Powder Weight45gN                         |
|                       | Case Make and Type Rem.                   |
| •                     | Total Bullet Weight 175                   |
| • • •                 | Total Shot Weight                         |
| •                     | Estimated Pressure 500Kmi (130Kmi Shell)  |
| •                     |                                           |
| ADDITIONAL            |                                           |
| COMMENTS:             | Bolt Locked up.                           |
| •                     |                                           |
| _                     |                                           |
|                       |                                           |
|                       | <u> </u>                                  |
|                       | •                                         |
|                       | ·                                         |