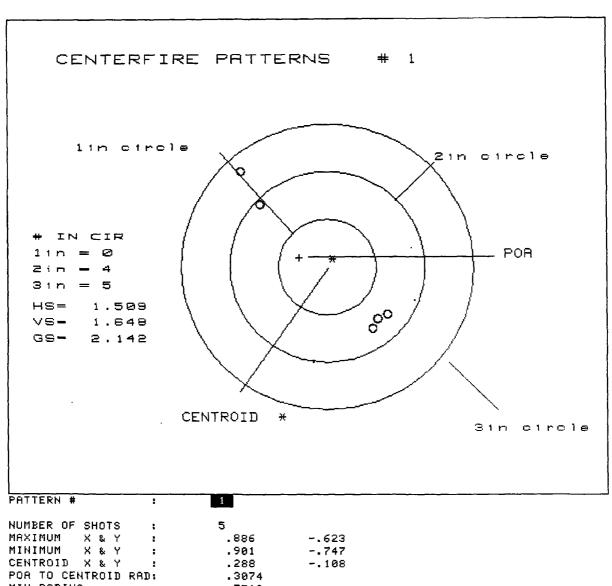

| 5      |     |
| MAXIMUM X & Y    | :    |        | .576   | 808 |
| MINIMUM X & Y    |      |        | .416   | 914 |
| CENTROID X & Y   | :    |        | 202    | 101 |
| POA TO CENTROID  | RAD: |        | .2260  |     |
| MIN RADIUS       | :    |        | .4290  |     |
| MEAN RADIUS      | :    |        | .6582  |     |
| MAX RADIUS       | :    |        | .9079  |     |
| HORIZONTAL SPREA | AD:  |        | 1.3840 |     |
| VERTICAL SPREE   | AD : |        | 1.3300 |     |
| EXTREME SPREAD   | :    |        | 1.4404 |     |
|                  |      |        |        |     |
| NUMBER IN ONE    | INCH | CIRCLE | =      | 1   |
| NUMBER IN TWO    | INCH | CIRCLE | =      | 5   |
| NUMBER IN THREE  | INCH | CIRCLE | =      | 5   |
|                  |      |        |        |     |



|                      | <del></del> |     |                                         |
|----------------------|-------------|-----|-----------------------------------------|
| NUMBER OF SHOTS :    | 5           |     |                                         |
| MAXIMUM X & Y :      | .886        | 623 |                                         |
| MINIMUM X & Y :      | .901        | 747 |                                         |
| CENTROID X & Y :     | .288        | 108 |                                         |
| POR TO CENTROID RAD: | .3074       |     |                                         |
| MIN RADIUS :         | .7518       |     |                                         |
| MEAN RADIUS :        | .9186       |     |                                         |
| MAX RADIUS :