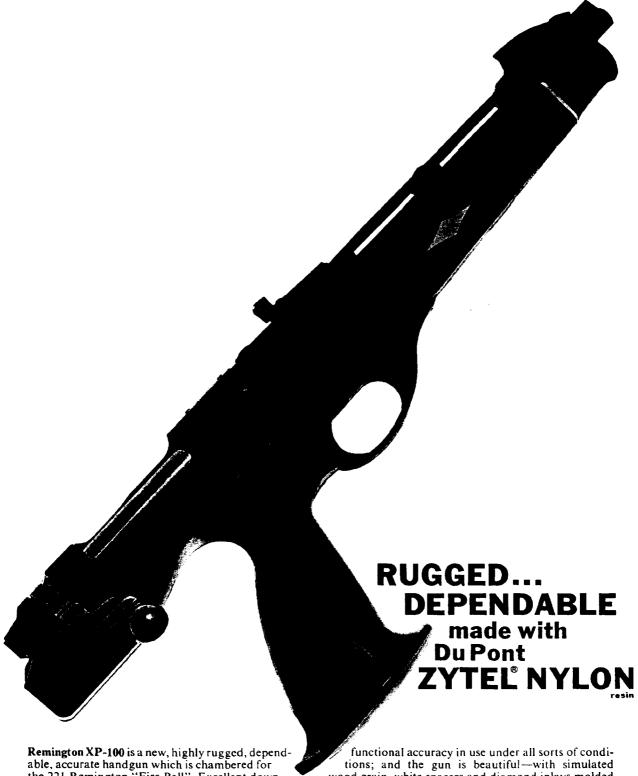

|
|                                       |            | The state of the s |



Remington XP-100 is a new, highly rugged, dependable, accurate handgun which is chambered for the 221 Remington "Fire Ball". Excellent downrange ballistics of this cartridge compare favorably with many rifle-cartridge combinations. The stock and grip of Du Pont ZYTEL help achieve three desirable selling points: the handgun is exceptionally light in weight; the lightweight parts do not warp, maintaining

functional accuracy in use under all sorts of conditions; and the gun is beautiful—with simulated wood grain, white spacers and diamond inlays molded of ZYTEL. This is another example of products made rugged, dependable and good-looking with ZYTEL nylon—one of Du Pont's heavy-duty engineering materials. Products made with ZYTEL are worth looking for —worth telling your customers about.

B