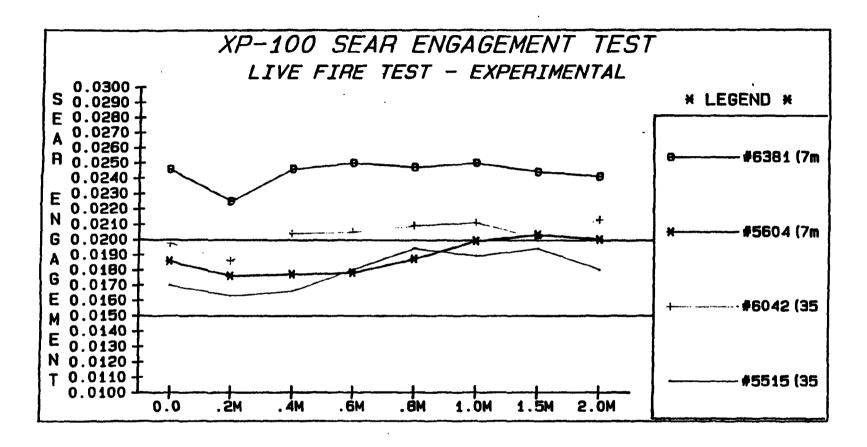

| 0.0208               |   |
| 1500           | 0.018           | 0.0215               |   |
| 2000           | 0.0212          | 0.0173               |   |
| 2500           | 0.0229          | 0.0243               | - |
| 3000           | 0.0222          | 0.0239               | • |
| 4000           | 0.022           | 0.0239               |   |
| 5000           | 0.0227          | 0.025                |   |
| 6000           | 0.0225          | 0.025                |   |
| 7000           | 0.0218          | 0.0263               |   |
| 8000           | 0.0233          | 0.0278               |   |
| 9000           | 0.0232          | 0.0265               |   |
|                | 0.0232          | 0.0292               |   |
| 10000          | 0.0235          | 0.0272               |   |







#### TEST AND MEASUREMENT LAB TEST REPORT

F.E. Martin REQUESTER: REPORT NO. 890202A WRITTEN BY: D.R. Thomas

DATE: 3/6/89 WORK ORDER: 481152

TEST TYPE: Developmental

MODEL: XP100 FIREARM STAT'S:

CAL: 35REM &7MMBR

## REASON FOR TEST:

To evaluate three alternate designs of Trigger Adjusting Screw/ Lock Nut Assemblies.

# EQUIPMENT REQUIRED:

15- XP100's

|           | CONTROL      | DEFORMED NUT | EXPERIMENTAL |
|-----------|--------------|--------------|--------------|
| DRY CYCLE | 6604 (7MM)   | 6172 (7MM)   | 5583 (7MM)   |
|           | 6577 (7MM)   | 6161 (7MM)   | 6042 (35REM) |
| LIVE FIRE | 6573 (7MM)   | 5605 (7MM)   | 5515(35REM)  |
|           | 5559 (35REM) | 5867 (35REM) | 6381 (7MM)   |
|           | 5892 (35REM) | 2572 (35REM) | 5604 (7MM)   |

12000 rounds each 7MM