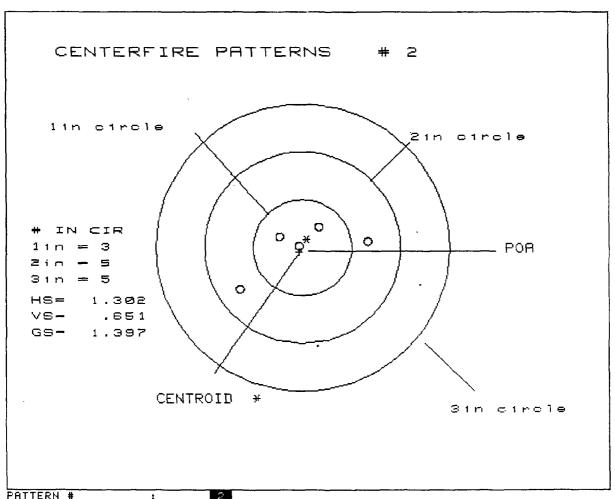

5/248. KP-100 223 12" TWIST.

AMMO: 55 GR POWER-LOKT" H.P. LOT #408-00230;

SCOPE- # 242 x RED FIELD

RANGE- 100 YD- SAND BAG. REST.



| FATTEFIL #          | : 1          |
|---------------------|--------------|
| NUMBER OF SHOUS     | : 5          |
| HASIMUM SEE Y       | : .428346    |
| nihimum x & y       | : .242204    |
| CENTROID X & Y      | : .092003    |
| 139 TO CENTROLD RAD | : .0916      |
| TR PADIUS           | : .1479      |
| ACAN FADIUS         | : .3104      |
| ' RADIUS            | : .4376      |
| ' PIZONTAL SPREAD   | .7740        |
| VERTICAL SPREAD     | : .4460      |
| EXTREME SPREAD      | : .7984      |
| NUMBER IN ONE INC   | H CIRCLE " 5 |
| HUMBER IN TWO INC   | H CIRCLE 5   |
| NUMBER IN THREE INC | H CIRCLE     |
|                     |              |



| i .              |      |        |        |      |
|------------------|------|--------|--------|------|
| PATTERN #        | ;    |        | 2      |      |
| NUMBER OF SHOTS  | ŧ    |        | 5      |      |
| MAXIMUM X & Y    | :    |        | .720   | 582  |
| MINIMUM X & Y    | :    |        | .265   | 386  |
| CENTROID X & Y   | :    |        | .034   | .034 |
| POA TO CENTROID  | RAD: |        | .0481  |      |
| MIN RADIUS       | :    |        | .0311  |      |
| MEAN RADIUS      | :    |        | .3993  |      |
| MAX RADIUS       | :    |        | .7455  |      |
| HORIZONTAL SPREE | AD:  |        | 1.3020 |      |
| VERTICAL SPRE    | AD:  |        | .6510  |      |
| EXTREME SPREAD   | :    |        | 1.3965 |      |
| NUMBER IN ONE    | INCH | CIRCLE | =      | 3    |
| N