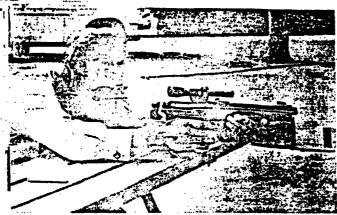

EQUIPMENT REQUIRED: Gooding Room & Equipment, 4 xP100, 2 with current production lowels, I with new configuration borrels. P&V ronge and equipment. Measurement Sab and iron lung.

Lab. The bour borrels were phygod with 4 175gn bullets. Each bourles was placed in the even lung and shot with a high pressure round

# REMINGTON ARMS COMPANY, INC. Illion Research Division

| •                    | DATA                                        |                                       |
|----------------------|---------------------------------------------|---------------------------------------|
|                      | gh <del>- [</del>                           | Stepherus                             |
|                      |                                             | Date 20 July 90                       |
| FIREARIM:            | Make Remington                              | Model XP/00                           |
| •                    | Grade Gauge 7mm 08 Serial:                  | Number <u>B759 3298</u>               |
| •                    | Origin                                      | •                                     |
|                      | Test Number Assigned 901931                 |                                       |
|                      | Comments Std. Barrel Barrel                 | plaged with                           |
| •                    | 4 bullets (175ga)                           | •                                     |
| •                    |                                             | •                                     |
| HISTORY:             | Condition New                               | ·                                     |
|                      | Previous Rounds Fired                       | •                                     |
|                      | Heedspace at Test                           |                                       |
|                      | Test Date 80 July 90                        |                                       |
| ABUSIVE              | Powder Type4337                             | · · · · · · · · · · · · · · · · · · · |
| LOAD USED:           |                                             | •.                                    |
| •                    | Powder Weight 45gs. Case Make and Type Rem. |                                       |
| •                    | Total Bullet Weight                         | • •                                   |
| • • •                | Total Shot Weight                           |                                       |
| •                    | Estimated Pressure 500Kpci 130Kps           | i Shell                               |
| •                    | •                                           |                                       |
| ADDITIONAL COMMENTS: | Bott Locked up                              |                                       |
| ·                    |                                             | <del></del>                           |
| ·                    |                                             |                                       |
| •                    |                                             |                                       |
|                      |                                             | • •                                   |
|                      | •                                           | •                                     |
|                      |                                             |                                       |

# REMINGTON ARMS COMPANY, INC. Illon Research Division

| • .                   | DATA                                      |
|-----------------------|-------------------------------------------|
|                       | By C. Stephens                            |
|                       | Dete 19 July 90                           |
| FIREARM:              | Make Remington Model XPIOO                |
|                       | Grade Gauge 7HM 08 Serial Number B7533471 |
| •                     | Origin                                    |
|                       | Test Number Assigned 901981               |
|                       | Comments New Bannel Configuration.        |
|                       | Barnel plugged with 4 bullets (175ga)     |
|                       | Condition News                            |
| HISTORY:              |                                           |
| ٠.                    | Previous Rounds Fired                     |
|                       | Ecclopace at Test                         |
| •                     | Test Date 19 July 90                      |
|                       | /. 9 9 77                                 |
| ABUSIVE<br>LOAD USED: | Powder Type 4227                          |
| •                     | Powder Weight45gN                         |
|                       | Case Make and Type Rem.                   |
| •                     | Total Bullet Weight 175                   |
| • • •                 | Total Shot Weight                         |
| •                     | Estimated Pressure 500Kmi (130Kmi Shell)  |
| •                     |                                           |
| ADDITIONAL            |                                           |
| COMMENTS:             | Bolt Locked up.                           |
| •                     |                                           |
| _                     |                                           |
|                       |                                           |
|                       | <u> </u>                                  |
|                       | •                                         |
|                       | ·                                         |