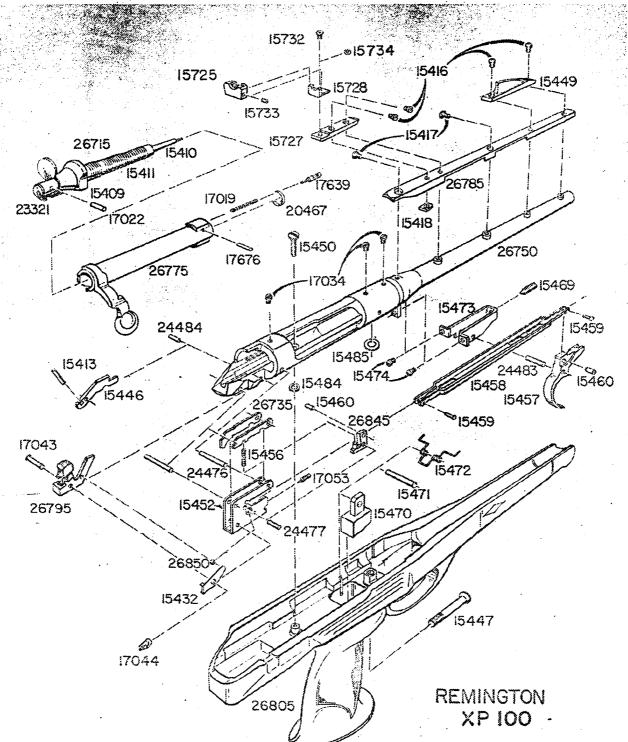

ppreciated the light touch required to send the firing pin forward. He feels it has a definite advantage in varmint shooting, where the animal is not going to linger. where the animal is not going to linger.

zle ıtt.

> at ell

> lls' ex-

en

ine of

the

tle

oih

nce

What does all this mean?

For years, buyers have been prejudiced against the use of plastic in firearms, but in recent years, the breakthrough apparently has been made on this emotional barrier, and sales are up. This could have a major effect in making the XP-100 a popular handgun, and its accuracy is certain to help.

Meanwhile, in our next issue, Jerry Mills will be doing more serious varmint hunting with this one, and Dan Cotterman will be investigating the reload facets. Be sure to watch for this progress report. •



November 7, 1967

Mr. Larry Miller 17320 N.W. 31 Ave. Miami, Florida 33054

ada

Dear Larry:

Thank you for your interesting and detailed letter, which reached the individual who had a little bit to do with development of the XP-100. Like you, I have been an ardent pistol shooter for many years and thought it would be fun to have a pistol of super accuracy and power that could be used for varmint shooting. The XP-100 and its counterpart the 221 cartridge was the result.

I wouldn't say that Mr. Page's comment was quite true and where he got his information I do not know, but I will admit however that the sale of the XP-100 is not as high as one would expect most rifles and pistols to be. On the other hand, when we introduced this model we did not design it for anything but varmint and ta