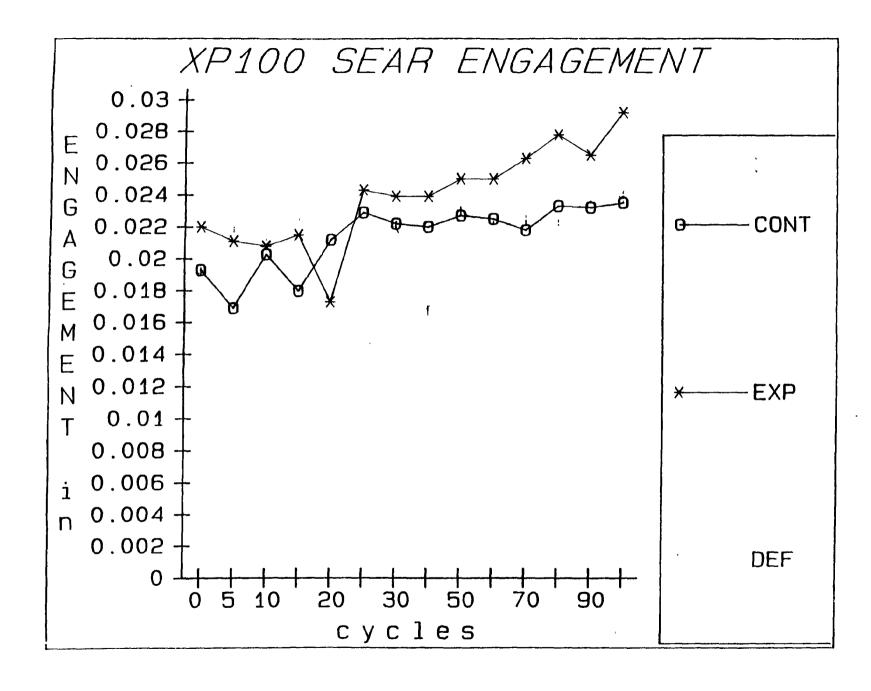

round intervals up to 1000 rounds. Endurance continued to 2000 rounds with measurements at 1500 and at 2000 rounds. All endurance shooting took place in the Research test lab shooting room located in building 52-1-A.

# TEST RESULTS:

DRY CYCLE:

Sear engagement measurements varied within an .008 inch band throughout the dry cycle test in both the control group and the test group. At no time throughout the test did sear engagement fall below the min. limit of .015 inch in any of the guns.

### LIVE FIRE:

Sear engagement measurements varied within a .005 inch band throughout 2000 rounds of endurance shooting in both the control group and the test group. At no time throughout the test did sear engagement fall below the min. limit of .015 inches in any of the guns.

SEE ATTACHED DATA









# XP100 DRY CYCLE

|        | SE     | AR ENGAG | EMENT  |  |
|--------|--------|----------|--------|--|
| CYCLES | CONT   | EXP      | DEF    |  |
| X 100  | 6604   | 5583     | 6172   |  |
|        |        |          |        |  |
| 0      | 0.0193 | 0.022    | 0.0191 |  |
| 5      | 0.0169 | 0.0211   | 0.0217 |  |
| 10     | 0.0203 | 0.0208   | 0.0209 |  |
| 15     | 0.018  | 0.0215   | 0.0222 |  |
| 20     | 0.0212 | 0.0173   | 0.0234 |  |
| 25     | 0.0229 | 0.0243   | 0.0239 |  |
| 30     | 0.0222 | 0.0239   | 0.022  |  |
| 40     | 0.022  | 0.0239   | 0.0167 |  |
| 50     | 0.0227 | 0.025    | 0.0229 |  |
| 60     | 0.0225 | 0.025    | 0.022  |  |
| 70     | 0.0218 | 0.0263   | 0.0224 |  |
| 80     | 0.0233 | 0.0278   | 0.0221 |  |
| 90     | 0.0232 | 0.0265   | 0.0239 |  |
| 100