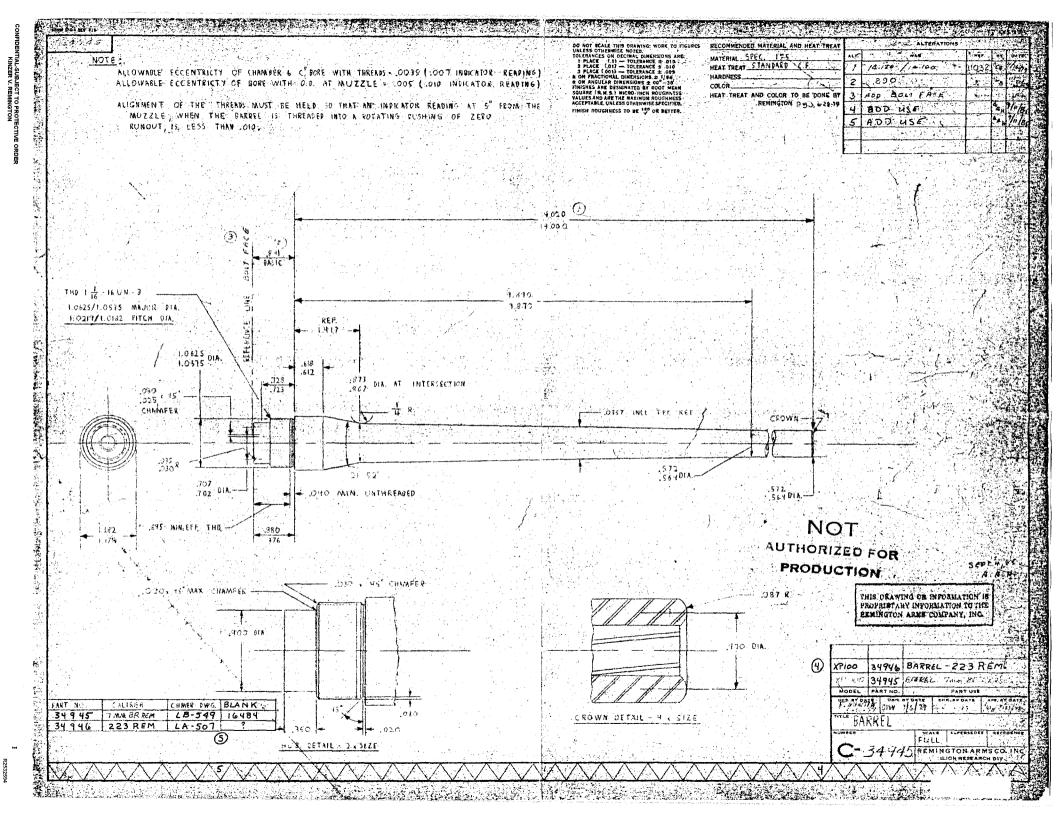

EQUIPMENT REQUIRED: Gooding Room & Equipment, 4 xP100, 2 with current production lowels, I with new configuration borrels. P&V ronge and equipment. Measurement Sab and iron lung.

Lab. The bour borrels were phygod with 4 175gn bullets. Each bourles was placed in the even lung and shot with a high pressure round

# REMINGTON ARMS COMPANY, INC. Illion Research Division

| •                    | DATA                                        |                                       |
|----------------------|---------------------------------------------|---------------------------------------|
|                      | gh <del>- [</del>                           | Stepherus                             |
|                      |                                             | Date 20 July 90                       |
| FIREARIM:            | Make Remington                              | Model XP/00                           |
| •                    | Grade Gauge 7mm 08 Serial:                  | Number <u>B759 3298</u>               |
| •                    | Origin                                      | •                                     |
|                      | Test Number Assigned 901931                 |                                       |
|                      | Comments Std. Barrel Barrel                 | plaged with                           |
| •                    | 4 bullets (175ga)                           | •                                     |
| •                    |                                             | •                                     |
| HISTORY:             | Condition New                               | ·                                     |
|                      | Previous Rounds Fired                       | •                                     |
|                      | Heedspace at Test                           |                                       |
|                      | Test Date 80 July 90                        |                                       |
| ABUSIVE              | Powder Type4337                             | · · · · · · · · · · · · · · · · · · · |
| LOAD USED:           |                                             | •.                                    |
| •                    | Powder Weight 45gs. Case Make and Type Rem. |                                       |
| •                    | Total Bullet Weight                         | • •                                   |
| • • •                | Total Shot Weight                           |                                       |
| •                    | Estimated Pressure 500Kpci 130Kps           | i Shell                               |
| •                    | •                                           |                                       |
| ADDITIONAL COMMENTS: | Bott Locked up                              |                                       |
| ·                    |                                             | <del></del>                           |
| ·                    |                                             |                                       |
| •                    |                                             |                                       |
|                      |                                             | • •                                   |
|                      | •                                           | •                                     |
|                      |                                             |                                       |

# REMINGTON ARMS COMPANY, INC. Illon Research Division

| • .                   | DATA                                      |
|-----------------------|-------------------------------------------|
|                       | By C. Stephens                            |
|                       | Dete 19 July 90                           |
| FIREARM:              | Make Remington Model XPIOO                |
|                       | Grade Gauge 7HM 08 Serial Number B7533471 |
| •                     | Origin                                    |
|                       | Test Number Assigned 901981               |
|                       | Comments New Bannel Configuration.        |
|                       | Barnel plugged with 4 bullets (175ga)     |
|                       | Condition News                            |
| HISTORY:              |                                           |
| ٠.                    | Previous Rounds Fired                     |
|                       | Ecclopace at Test                         |
| •                     | Test Date 19 July 90                      |
|                       | /. 9 9 77                                 |
| ABUSIVE<br>LOAD USED: | Powder Type 4227                          |
| •                     | Powder Weight45gN                         |
|                       | Case Make and Type Rem.                   |
| •                     | Total Bullet Weight 175                   |
| • • •                 | Total Shot Weight                         |
| •                     | Estimated Pressure 500Kmi (130Kmi Shell)  |
| •                     |                                           |
| ADDITIONAL            |                                           |
| COMMENTS:             | Bolt Locked up.                           |
| •                     |                                           |
| _                     |                                           |
|                       |                                           |
|                       | <u> </u>                                  |
|                       | •                                         |
|                       | ·                                         |