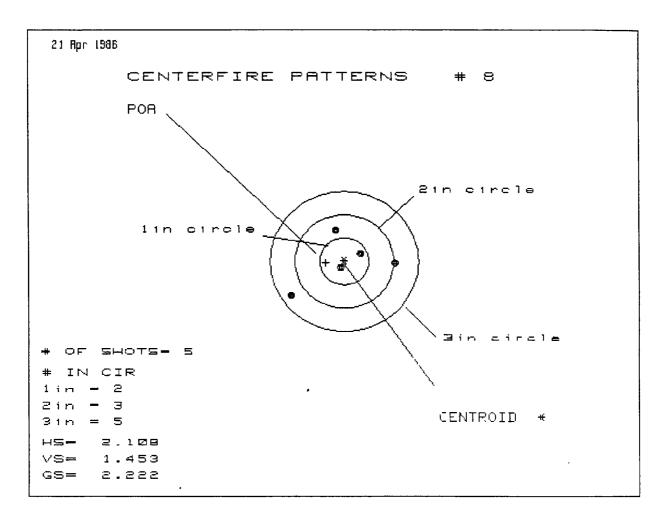

| MIHIMUM X           | :523       | 310   | 398   |
| MAKIMUM Y           | : .378     | .335  | .317  |
| MIHIMUM Y           | :294       | 338   | 226   |
| CENTROID X          | :128       | 341   | 253   |
| CENTROID Y          | .055       | .099  | 013   |
| POA TO CENTROID in. | : .139     | .355  | .254  |
| MIN RADIUS          | .442       | .357  | .305  |
| MEAN RADIUS         | : .601     | .468  | .465  |
| MAX RADIUS          | : .869     | .720  | .681  |
| HORIZONTAL SPREAD   | : 1.374    | 1.000 | 1.000 |
| VERTICAL SPREAD     | : .672     | .672  | .543  |
| EXTREME SPREAD      | : 1.437    | 1.080 | 1.080 |
| NUMBER IN ONE INC   | H CIRCLE = | 1 /   | سمسا  |
| NUMBER IN TWO INC   | H CIPCLE = | 5     |       |
| NUMBER IN THREE INC | H CIRCLE = | 5     |       |

1



| PATTERN # :          | 8               |            |       |
|----------------------|-----------------|------------|-------|
| SHOTS (BEST OF) :    | 5               | 4          | 3     |
| MAXIMUM X :          | 1.052           | .787       | .337  |
| MIHIMUM X :          | -1.056          | 488        | 226   |
| MAXIMUM Y :          | .696            | .506       | .425  |
| MINIMUM Y :          | 757             | 268        | 350   |
| CENTROID X :         | .376            | .640       | .378  |
| CENTROID Y :         | .028            | .217       | .299  |
| POA TO CENTROID in.: | .377            | .676       | .482  |
| MIN RADIUS :         | .135            | .075       | .345  |
| MEAN RADIUS :        | .722            | .516       | .398  |
| MAX RADIUS :         | 1.300