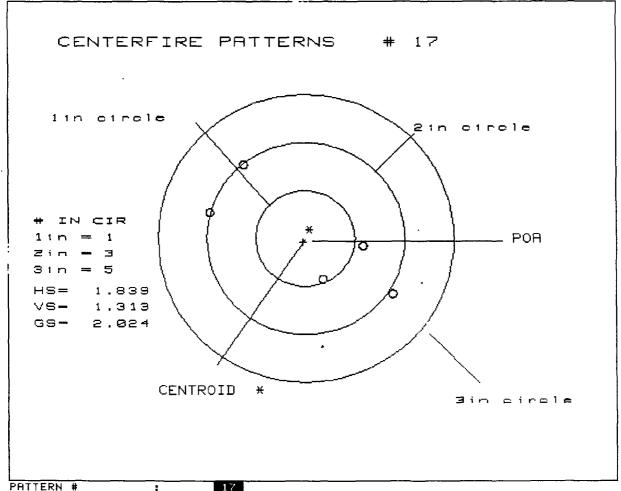

| .161     | 243 |
| CENTROID X & Y   | :    |        | .087     | 049 |
| POA TO CENTROID  | RAD: |        | .1001    |     |
| MIN RADIUS       |      |        | .2014    |     |
| MEAN RADIUS      | :    |        | .4582    |     |
| MAX RADIUS       | :    |        | .7820    |     |
| HORIZONTAL SPREA | -    |        | 1.2510   |     |
| VERTICAL SPREA   | iD : |        | .4040    |     |
| EXTREME SPREAD   | :    |        | 1.2514   |     |
| NUMBER IN ONE    | INCH | CIRCLE | =        | 3   |
| NUMBER IN TWO    | INCH | CIRCLE | <u> </u> | 5   |
| NUMBER IN THREE  | INCH | CIRCLE | =        | 5   |
|                  |      |        |          |     |

B.75/1642. 223 XP.106

A mmb. 55 GR. H.R "POWER-LOKT"

40T F 408. 002301

SCOPE: 124 REDFIELD

RANGE: 100 YDS. SAND BAG REST



| THE LEKE W         | •          |        |      |
|--------------------|------------|--------|------|
| NUMBER OF SHOTS    | :          | 5      |      |
| MAXIMUM X & Y      | :          | .882   | 957  |
| MINIMUM X & Y      | :          | .786   | 527  |
| CENTROID X & Y     | •          | .020   | .028 |
| POA TO CENTROID RA | D:         | .0346  |      |
| MIN RADIUS         | :          | .4368  |      |
| MEAN RADIUS        | :          | .8058  |      |
| MAX RADIUS         | :          | 1.0249 |      |
| HORIZONTAL SPREAD  | :          | 1.8390 |      |
| VERTICAL SPREAD    | :          | 1.3130 |      |
| EXTREME SPREAD     | :          | 2.0243 |      |
|                    |            |        |      |
|                    | ICH CIRCLE | =      | 1    |
| NUMBER IN TWO IN