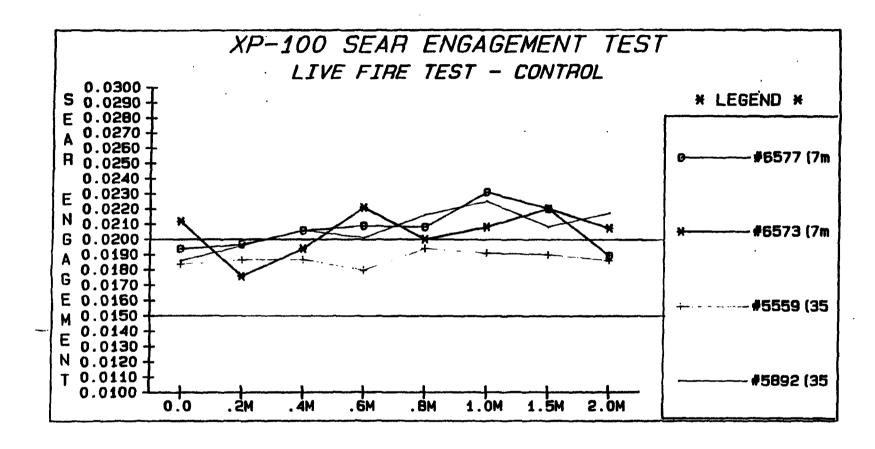

0.0208               |   |
| 1500           | 0.018           | 0.0215               |   |
| 2000           | 0.0212          | 0.0173               |   |
| 2500           | 0.0229          | 0.0243               | - |
| 3000           | 0.0222          | 0.0239               | • |
| 4000           | 0.022           | 0.0239               |   |
| 5000           | 0.0227          | 0.025                |   |
| 6000           | 0.0225          | 0.025                |   |
| 7000           | 0.0218          | 0.0263               |   |
| 8000           | 0.0233          | 0.0278               |   |
| 9000           | 0.0232          | 0.0265               |   |
|                | 0.0232          | 0.0292               |   |
| 10000          | 0.0235          | 0.0272               |   |







#### TEST AND MEASUREMENT LAB TEST REPORT

F.E. Martin REQUESTER: REPORT NO. 890202A WRITTEN BY: D.R. Thomas

DATE: 3/6/89 WORK ORDER: 481152

TEST TYPE: Developmental

MODEL: XP100 FIREARM STAT'S:

CAL: 35REM &7MMBR

## REASON FOR TEST:

To evaluate three alternate designs of Trigger Adjusting Screw/ Lock Nut Assemblies.

# EQUIPMENT REQUIRED:

15- XP100's

|           | CONTROL      | DEFORMED NUT | EXPERIMENTAL |
|-----------|--------------|--------------|--------------|
| DRY CYCLE | 6604 (7MM)   | 6172 (7MM)   | 5583 (7MM)   |
|           | 6577 (7MM)   | 6161 (7MM)   | 6042 (35REM) |
| LIVE FIRE | 6573 (7MM)   | 5605 (7MM)   | 5515(35REM)  |
|           | 5559 (35REM) | 5867 (35REM) | 6381 (7MM)   |
|           | 5892 (35REM) | 2572 (35REM) | 5604 (7MM)   |

12000 rounds each 7MMBR