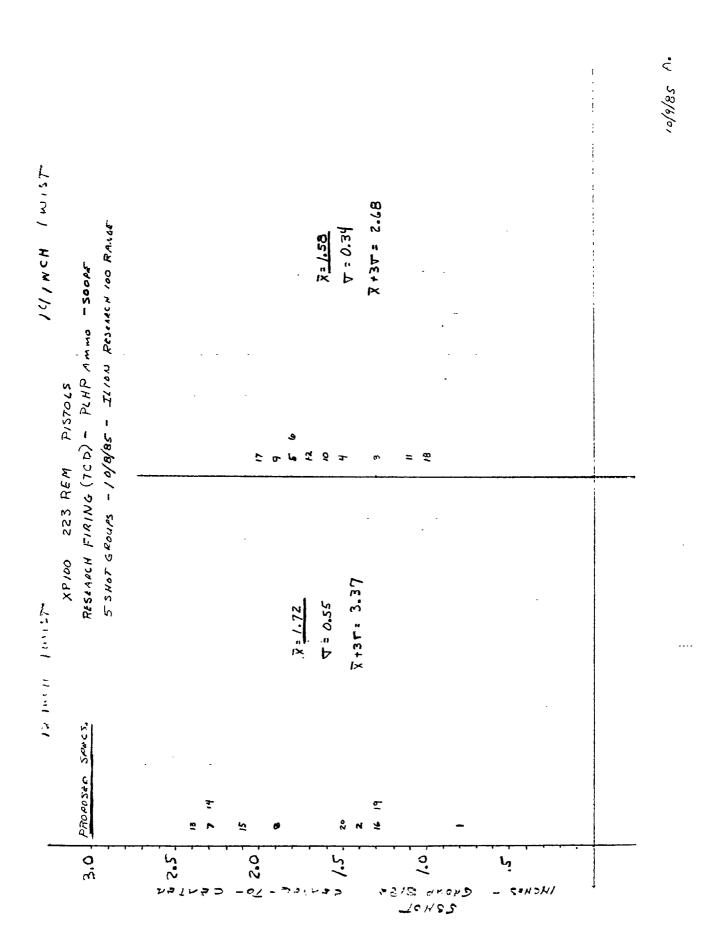

|
|             |              | · · · · · · · · · · · · · · · · · · · |                                       |                                        |
|             |              |                                       |                                       |                                        |
|             |              |                                       |                                       |                                        |
| ·           |              |                                       |                                       |                                        |
|             |              |                                       |                                       |                                        |





. Ç

ε

270112



| ~        |          | <b>~</b>   |
|----------|----------|------------|
| RESEARCH | TARGETS, | _ [) ∌ 7 A |

| GUN (14.7ws)     | 5 = 40 = 10     | _           |             |
|------------------|-----------------|-------------|-------------|
| . —              | 3 3 8 3 7 6 7 7 | BEST 45NOTS | BEST 33 NOT |
| 606 - 3          |                 | .90         | 60          |
| -4               | 1.512           | .90         | . 75        |
| 214 -5           | 1.792           | . 90        | . 50        |
|                  | 1.829           | . 80        | .70         |
| 261 - 9          | 1.889           | 1.05        | -دی-        |
| - /0             | 1.628           | .60         | .60         |
| 192 - 11         | 1.093           | . 85        | .45