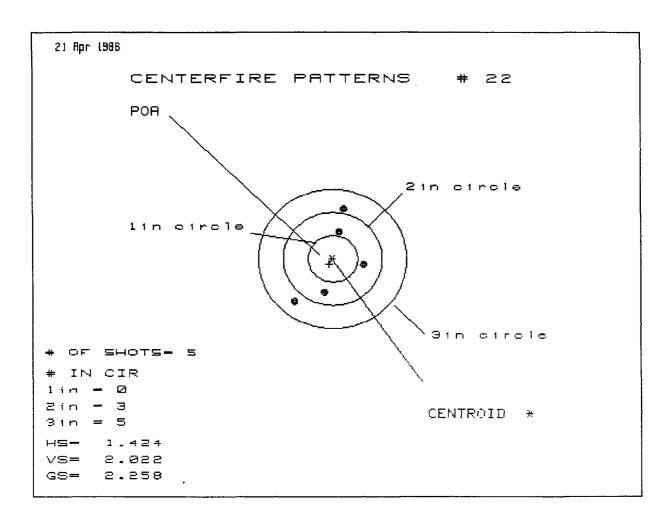

| 1.430 | -1.164 | 921      |
| CENTROID X          | :         | .101  | .153   | .092     |
| CENTROID Y          | :         | .185  | .543   | .300     |
| POA TO CENTROID in. | :         | .211  | .564   | .314     |
| MIH RADIUS          | :         | .535  | .195   | .433     |
| MEAH RADIUS         | :         | .948  | .682   | .700     |
| MAX PADIUS          | :         | 1.445 | 1.183  | .960     |
| HORIZONTAL SPREAD   | :         | .735  | .735   | .735     |
| VERTICAL SPREAD     | :         | 2.516 | 1.892  | 1.453    |
| EXTREME SPREAD      | :         | 2.555 | 1.892  | 1.628    |
| NUMBER IN ONE INC   | CH CIRCLE | = 1   | 0 /    | <b>√</b> |
| NUMBER IN TWO INC   | CH CIRCLE |       | 3      | X        |
| NUMBER IN THREE INC | CH CIRCLE | =     | 5      | , ,      |



| PATTERN #          | 1,        | 22    |       |          |
|--------------------|-----------|-------|-------|----------|
| SHOTS (BEST OF)    | •         | 5     | 4     | 3        |
| MAXIMUM X          | :         | .626  | .426  | .428     |
| MINIMUM X          | :         | 798   | 380   | 378      |
| MAXIMUM Y          | :         | 1.120 | .895  | .674     |
| MIHIMUM Y          | :         | 902   | 909   | 611      |
| CENTROID X         | :         | .078  | .278  | .276     |
| CENTROID Y         | :         | .116  | .341  | .043     |
| POA TO CENTROID in | . :       | .140  | .440  | .279     |
| MIN RADIUS         | :         | .619  | .379  | .433     |
| MEAN RADIUS        | :         | .862  | .705  | .609     |
| MAX RADIUS         | :         | 1.204 | .985  | .71