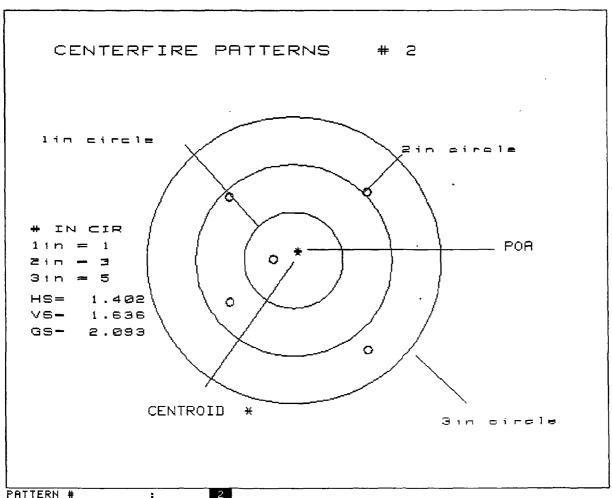

|
| MAX RADIUS :         | 1.3593      |     |                                         |
| HORIZONTAL SPREAD :  | 1.5090      |     | B.7511642 XP-100,223                    |
| VERTICAL SPREAD :    | 1.6480      |     | S / 5 // 4   = // / 5   2   5           |
| EXTREME SPREAD :     | 2.1424      |     |                                         |
|                      |             |     | WINCHESTER 53GR. FMC.                   |
| NUMBER IN ONE INCH   | CIRCLE =    | 0   | • • • • • • • • • • • • • • • • • • • • |
| NUMBER IN TWO INCH   | CIRCLE =    | 4   | LOT- 38 St 90                           |
|                      | CIRCLE =    | 5   |                                         |
|                      |             | -   |                                         |



| 111112KN #       | •    |        |        |        |
|------------------|------|--------|--------|--------|
| NUMBER OF SHOTS  | :    |        | 5      |        |
| MAXIMUM X & Y    | :    |        | .709   | 693    |
| MINIMUM X & Y    | :    |        | .608   | -1.028 |
| CENTROID X & Y   | :    |        | 049    | 112    |
| POA TO CENTROID  | RAD: |        | .1225  |        |
| MIN RADIUS       | :    |        | .2233  |        |
| MEAN RADIUS      | :    |        | .8250  |        |
| MAX RADIUS       | :    |        | 1.1885 |        |
| HORIZONTAL SPREA | D:   |        | 1.4020 |        |
| VERTICAL SPREA   | D :  |        | 1.6360 |        |
| EXTREME SPREAD   | :    |        | 2.0930 |        |
|                  |      |        |        |        |
| NUMBER IN ONE    | INCH |