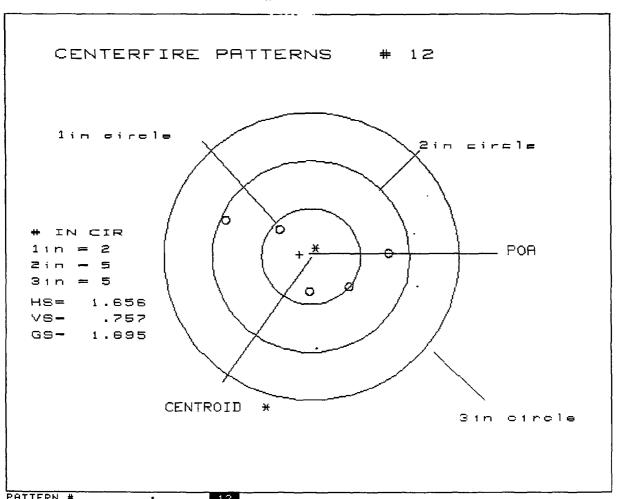

SHOTS  | :    |        | 5      |       |
| MAXIMUM X & Y    | :    |        | .522   | 438   |
| MINIMUM X & Y    | :    |        | .487   | 391   |
| CENTROID X & Y   | :    |        | .042   | 0.000 |
| POA TO CENTROID  | RAD: |        | .0418  |       |
| MIN RADIUS       | :    |        | .2331  |       |
| MEAN RADIUS      | :    |        | .4486  |       |
| MAX RADIUS       | :    |        | .6193  |       |
| HORIZONTAL SPREA | iD : |        | .9600  |       |
| VERTICAL SPREA   | aD : |        | .8780  |       |
| EXTREME SPREAD   | :    |        | 1.0932 |       |
|                  |      |        |        |       |
| NUMBER IN ONE    | INCH | CIRC   |        | 4     |
| HUMBER IN TWO    | INCH | CIRC.  |        | 5     |
| NUMBER IN THREE  | INCH | CIRCLE |        | 5     |



| PATTERN #        | :    |        | 12       |     |
|------------------|------|--------|----------|-----|
| NUMBER OF SHOTS  | :    |        | 5        |     |
| MAXIMUM X & Y    | :    |        | .908     | 748 |
| MINIMUM X & Y    | :    |        | .351     | 406 |
| CENTROID X & Y   | :    |        | .115     | 034 |
| POA TO CENTROID  | RAD: |        | .1197    |     |
| MIH RADIUS       | ;    |        | .3725    |     |
| MEAN RADIUS      | ;    |        | .6068    |     |
| MAX RADIUS       | :    |        | .9447    |     |
| HORIZONTAL SPREA | D :  |        | 1.6560   |     |
| VERTICAL SPREA   | D:   |        | .7570    |     |
| EXTREME SPREAD   | :    |        | 1.6953   |     |
|                  |      |        |          |     |
| NUMBER IN OHE    | INCH | CIRCLE | -