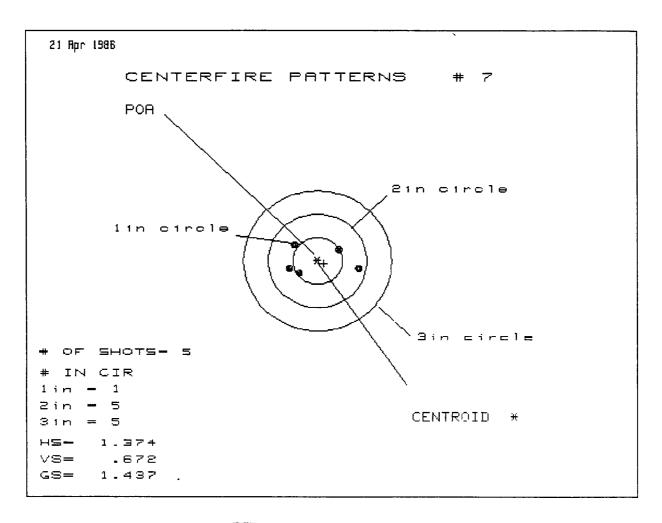

| :         | 266    | 663    | 448          |
| CENTPOID Y         | :         | .069   | .193   | 105          |
| POR TO CENTROID in | . :       | .274   | .691   | .460         |
| MIN PADIUS         | :         | .616   | .324   | .640         |
| MEAN RADIUS        | :         | 1.152  | .841   | .845         |
| MAM PADIUS         | :         | 1.667  | 1.597  | 1.231        |
| HORIZONTAL SPREAD  | :         | 2.635  | 1.657  | 1.352        |
| VERTICAL SPREAD    | :         | 2.128  | 2.128  | 1.559        |
| EXTREME SPREAD     | :         | 3.037  | 2.697  | 1.872        |
| NUMBER IN ONE IN   | CH CIRCLE | = 🕢    | 9 /    | $\checkmark$ |
| HUMBER IN TWO IN   | CH CIRCLE | =      | 2      |              |
| NUMBER IN THREE IN | CH CIRCLE | =      | 4      | `            |



| PATTERN #           | :. 7       |       |       |
|---------------------|------------|-------|-------|
| SHOTS (BEST OF)     | : 5        | 4     | 3     |
| MAXIMUM X           | : .851     | .690  | .602  |
| MIHIMUM X           | :523       | 310   | 398   |
| MAKIMUM Y           | : .378     | .335  | .317  |
| MIHIMUM Y           | :294       | 338   | 226   |
| CENTROID X          | :128       | 341   | 253   |
| CENTROID Y          | .055       | .099  | 013   |
| POA TO CENTROID in. | : .139     | .355  | .254  |
| MIN RADIUS          | .442       | .357  | .305  |
| MEAN RADIUS         | : .601     | .468  | .465  |
| MAX RADIUS          | : .869     | .720  | .681  |
| HORIZONTAL SPREAD   | : 1.374    | 1.000 | 1.000 |
| VERTICAL SPREAD     | : .672     | .672  | .543  |
| E