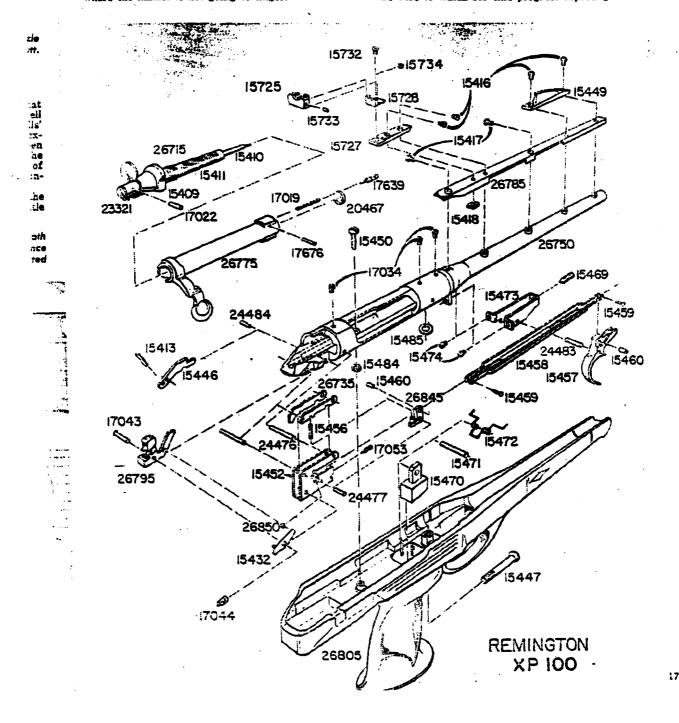

EQUIPMENT REQUIRED: Gooding Room & Equipment, 4 xP100, 2 with current production lowels, I with new configuration borrels. P&V ronge and equipment. Measurement Sab and iron lung.

Lab. The bour borrels were phygod with 4 175gn bullets. Each bourles was placed in the even lung and shot with a high pressure round