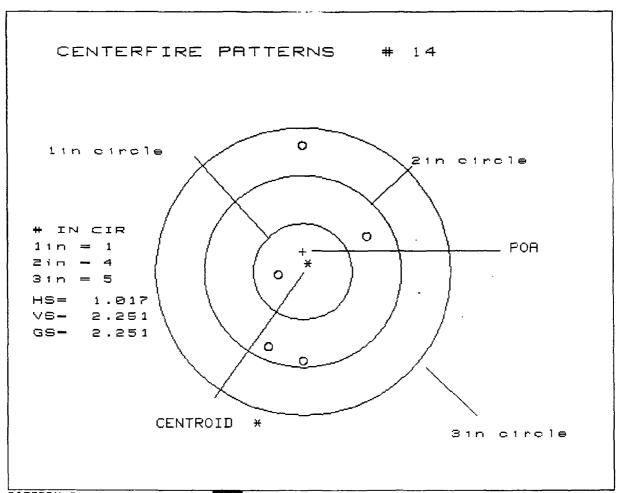

|     |
| MIH RADIUS       | ;    |        | .3725    |     |
| MEAN RADIUS      | ;    |        | .6068    |     |
| MAX RADIUS       | :    |        | .9447    |     |
| HORIZONTAL SPREA | D :  |        | 1.6560   |     |
| VERTICAL SPREA   | D:   |        | .7570    |     |
| EXTREME SPREAD   | :    |        | 1.6953   |     |
|                  |      |        |          |     |
| NUMBER IN OHE    | INCH | CIRCLE | -        | 2   |
| NUMBER IN TWO    | INCH | CIRCLE | <i>t</i> | 5   |
| NUMBER IN THREE  | INCH | CIRCLE | =        | 5   |

12" TWIST

Ammo: SSGR. H.P. POWER-LOKT

40T # 408. 602301

SCOPE 12X RED FIELD

RANGE: 100 YDS. SAND BAG REST.



| 76  |
|-----|
| 7 6 |
| ಂ   |
| 31  |
| 14  |
|     |
|     |
|     |
|     |
|     |
|     |
|     |
|     |
|     |
|     |
|     |



| PATTERN #           | i         | 14      |        |
|---------------------|-----------|---------|--------|
| NUMBER OF SHOTS     | ŧ         | 5       |        |
| MAXIMUM X & Y       | :         | .654    | 363    |
| MINIMUM X & Y       | :         | 1.121   | -1.130 |
| CENTROID X & Y      | 1         | .003    | 218    |
| POA TO CENTROID RAI | D:        | .2178   |        |
| MIN RADIUS          | :         | .2784   |        |
| MEAN RADIUS         | :         | .8247   |        |
| MAX RADIUS          | :         | 1.3388  |        |
| HORIZONTAL SPREAD   | :         | 1.0170  |        |
| VERTICAL SPREAD     | :         | 2.2510  |        |
| EXTREME SPREAD      | :         | 2.2510  |        |
| NUMBER IN ONE IN    | CH CIRCLE | <u></u> | 1      |
| NUMBER IN TWO IN    | CH C