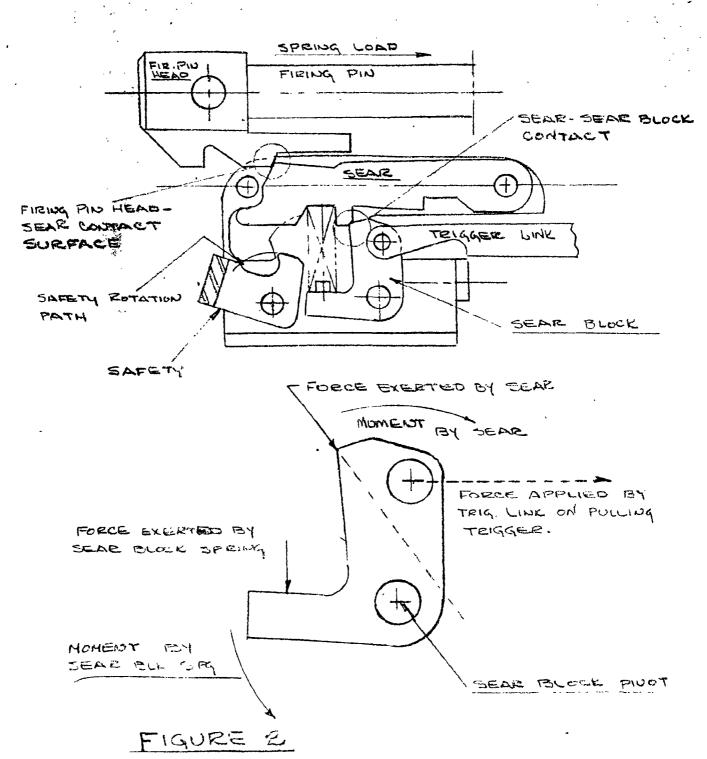

as indicated on the part drawing number B-15455.

H. L. Chambers, Research Engr. Firearms Design Section

HLC:T

|   | BY H.S. DATE 2/19/63 | SUBJECT XP-100 FURE CONTRAL | SHEET NO. |
|---|----------------------|-----------------------------|-----------|
| 1 | CHKD. BYDATE         | SERC-GERR BLOCK OPERATION   | JOB NO.   |



FIGURE 1

| - | BY LE PATEZ/ZOILE | SUBJECT XP-NOD FORE CONTINU                               | SHEET NOOF |
|---|-------------------|-----------------------------------------------------------|------------|
|   |                   | SWAN - SWAR BLOCK OPENATOR                                | JOB NO.    |
| , | To the state of   | 2 Company                                                 |            |
|   |                   | 영화 <b>경</b> 토 등 시간 기계 |            |



Som pro

March 18, 1963

Warren Page
Shooting Editor
FIELD & STREAM
383 Madison Avenue
New York 17, New York

Dear Warren:

We have found the following loads to be most efficient in the Model XP-100

Pistol, all with 4227 powder:

| <u>Bullet</u>  | Velocity 1 |                   |
|----------------|------------|-------------------|
| 35 grain       | 16.6 gr.   | <b>295</b> 0 fps: |
| Fire Some many | 15.8 **    | 2650              |
| 55 "           | 15.3 "     | 2560              |
| 60 "           | 15.0 "     | 2465              |

Sincerely yours,

Chief Designer - Firearms

Ilion Research Division

WEL: T

\*These are our Measurements Laboratory figures.



Dear Wayne Leek;

Got the mount drawing today but you did not say whether you had sent one to Dave bushnell or not. I wrote