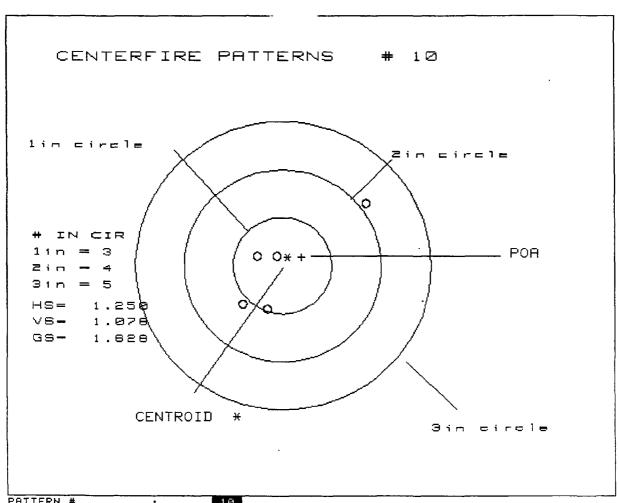

| 5    |

14" TUIST

G-7512261 223 XP 100 AMMO: 55 GR. H.P. "POWER LOKT" 407 # 408: 002301

SCOPE - 124 REDFIELD

RANGE: 100 YOS. SAND BAG REST



| 11111ENH #           |            |
|----------------------|------------|
| NUMBER OF SHOTS :    | 5          |
| MAXIMUM X & Y :      | .817912    |
| MINIMUM X & Y :      | .434326    |
| CENTROID X & Y :     | 216 .082   |
| POA TO CENTROID RAD: | .2309      |
| MIN RADIUS :         | .2358      |
| MEAN RADIUS :        | .5615      |
| MAX RADIUS :         | 1.0911     |
| HORIZONTAL SPREAD :  | 1.7290     |
| VERTICAL SPREAD :    | .7600      |
| EXTREME SPREAD :     | 1.8887     |
|                      | •          |
| NUMBER IN ONE INCH   | CIRCLE = 3 |
| NUMBER IN TWO INCH   | CIRCLE = 4 |
| NUMBER IN THREE INCH | CIRCLE = 5 |



| PATTERN #        | :    |        | 10     |     |
|------------------|------|--------|--------|-----|
| NUMBER OF SHOTS  | :    |        | 5      | 3   |
| MAXIMUM X & Y    | :    |        | .633   | 617 |
| MINIMUM X & Y    | :    |        | .536   | 542 |
| CENTROID X & Y   | :    |        | 195    | 101 |
| POA TO CENTROID  | RAD: |        | .2200  |     |
| MIN RADIUS       | :    |        | .0914  |     |
| MEAN RADIUS      | :    |        | .4905  |     |
| MAX RADIUS       | :    |        | 1.0450 |     |
| HORIZONTAL SPREA | aD : |        | 1.2500 |     |
| VERTICAL SPREA   | ab : |        | 1.0780 |     |
| EXTREME SPREAD   | :    |        | 1.6280 |     |
| NUMBER IN ONE    | INCH | CIRCLE | =      | 3   |
| NUMBER IN TWO    | INCH | CIRCLE | =      | 4   |
| NUMBER IN THREE