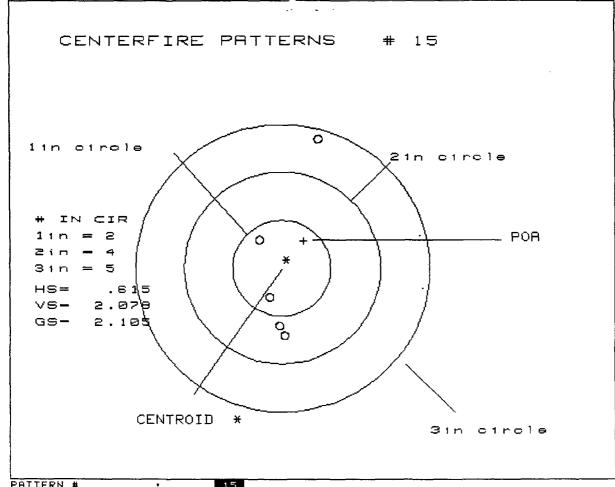

|
| MINIMUM X & Y       | :         | 1.121   | -1.130 |
| CENTROID X & Y      | 1         | .003    | 218    |
| POA TO CENTROID RAI | D:        | .2178   |        |
| MIN RADIUS          | :         | .2784   |        |
| MEAN RADIUS         | :         | .8247   |        |
| MAX RADIUS          | :         | 1.3388  |        |
| HORIZONTAL SPREAD   | :         | 1.0170  |        |
| VERTICAL SPREAD     | :         | 2.2510  |        |
| EXTREME SPREAD      | :         | 2.2510  |        |
| NUMBER IN ONE IN    | CH CIRCLE | <u></u> | 1      |
| NUMBER IN TWO IN    | CH CIRCLE | =       | 4      |
| NUMBER IN THREE IN  | CH CIRCLE | =       | 5      |

B. 7512507 · XP. 100 · 223

AMMO: SS GR. H.P. "POWER- LOKT" SCOPE: 12x REDFIELD.

LOT. # 408. 002301

RANGE: 100 YDS. SAND BAG REST



| PHILEKN #         | :    |        | 15     |        |
|-------------------|------|--------|--------|--------|
| NUMBER OF SHOTS   | :    |        | 5      |        |
| MAXIMUM X & Y     | :    |        | .149   | 466    |
| MINIMUM X & Y     | :    |        | 1.060  | -1.018 |
| CENTROID X & Y    | :    |        | 224    | 295    |
| POR TO CENTROID   | RAD: |        | .3706  |        |
| MIN RADIUS        | :    |        | .3392  |        |
| MEAN RADIUS       | :    |        | .6920  |        |
| MAX RADIUS        | :    |        | 1.4057 |        |
| HORIZONTAL SPREAT | D:   |        | .6150  |        |
| VERTICAL SPREAT   | D:   |        | 2.0780 |        |
| EXTREME SPREAD    | :    |        | 2.1053 |        |
| NUMBER IN ONE     | INCH | CIRCLE |        | 2      |
| NUMBER IN TW