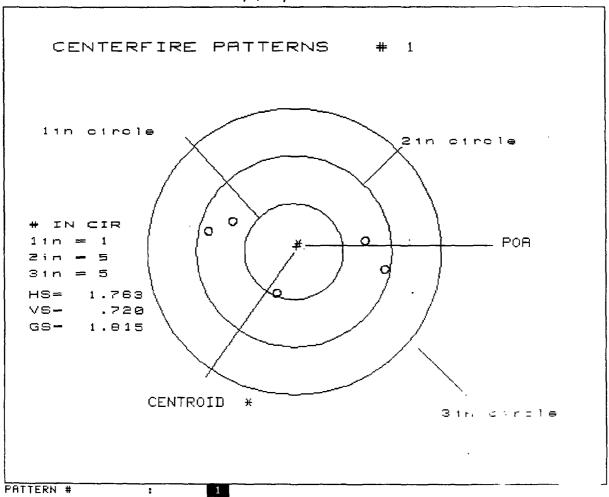

|                | 15 THE LIGHTEST AND HEAUIEST        |
|                | ·                                   |
| Precon         | 14 BULLET WEIGHTO AGAM SAUGT.       |
|                |                                     |
|                | RESULTED PAINTO FUNCTION JON        |
| EN DULA        | nea Tagring                         |
| - <del> </del> |                                     |
| -              |                                     |
| Final          | JOST MO MAY BE AS WRITER GUIS       |
| LPB            | 223 Ram US 5. 56 GOUT CHAMBER RUST  |
|                |                                     |
|                |                                     |
|                |                                     |
|                |                                     |



| , , E.K.1 #      | •           |        |     |                          |
|------------------|-------------|--------|-----|--------------------------|
| NUMBER OF SHOTS  | :           | 5      |     |                          |
| MAXIMUM X & Y    | :           | .884   | 879 | #                        |
| MINIMUM X & Y    | :           | .239   | 481 | "B 75 11642 - XP-100:223 |
| CENTROID X & Y   | :           | 026    | 064 | .,                       |
| POA TO CENTROID  | RAD:        | .0692  |     |                          |
| MIN RADIUS       | :           | .4484  |     | EED WAR II               |
| MEAN RADIUS      | :           | .7319  |     | FED. 40GR H.P.           |
| MAX RADIUS       | :           | .9341  |     | LOT 338-5649             |
| HORIZONTAL SPREA | D: