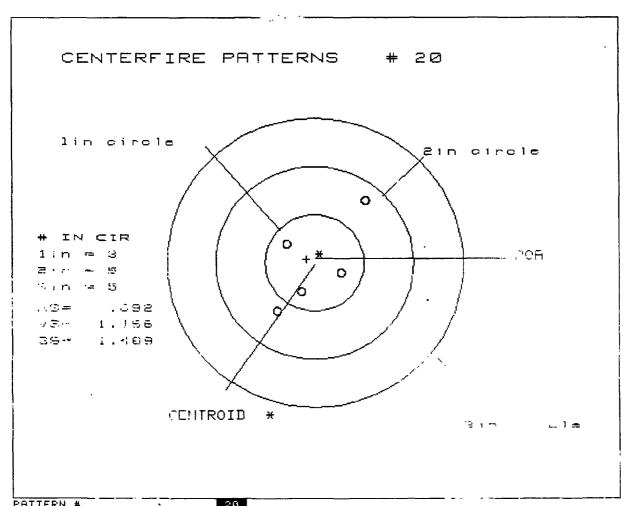

--------|--------|------|
| NUMBER OF SHOTS     | :        | 5      |      |
| MAXIMUM X & Y       | :        | .752 - | 530  |
| MINIMUM X & Y       | :        | .289 - | 167  |
| CENTROID X & Y      | :        | 098    | .045 |
| POR TO CENTROID RAI | ):       | .1084  |      |
| MIN RADIUS          | :        | .2342  |      |
| MEAN RADIUS         | :        | .4320  |      |
| M5 ( RADIUS         | ;        | .8545  |      |
| HORIZONTAL SPREAD   | :        | 1.2820 |      |
| VERTICAL SPREAD     | :        | .4560  |      |
| EXTREME SPREAD      | :        | 1.3144 |      |
| NUMBER IN ONE INC   | H CIRCLE | =      | 4    |
| NUMBER IN TWO INC   | H CIRCLE | =      | 5    |
| NUMBER IN THREE INC | H CIRCLE | =      | 5    |
|                     |          |        |      |

:·:· ·



| PHILERN #       | ;    |        | 20     |     |
|-----------------|------|--------|--------|-----|
| NUMBER OF SHOTS | :    |        | 5      |     |
| MRCIMUM X & Y   | :    |        | .579   | 313 |
| MIHIMUM X & Y   | :    |        | .609   | 557 |
| CENTROID X & Y  | 1    |        | .082   | 049 |
| POR TO CENTROID | RAD: |        | .0953  |     |
| MIN RADIUS      | :    |        | .2926  |     |
| MEAN RADIUS     | :    |        | .4798  |     |
| MAX RADIUS      | :    |        | .8246  |     |
| HORIZONTAL SPRE | AD : |        | .8920  | -   |
| VERTICAL SPRE   | AD : |        | 1.1660 |     |
| EXTREME SPREAD  | :    |        | 1.4681 |     |
| NUMBER 114 OHE  | INCH | CIRCLE | =      | 3   |
| NUMBER IÑ TWO   | INCH | CIRCLE | =      | 5   |
| NUMBER IN THREE | INCH | CIRCLE