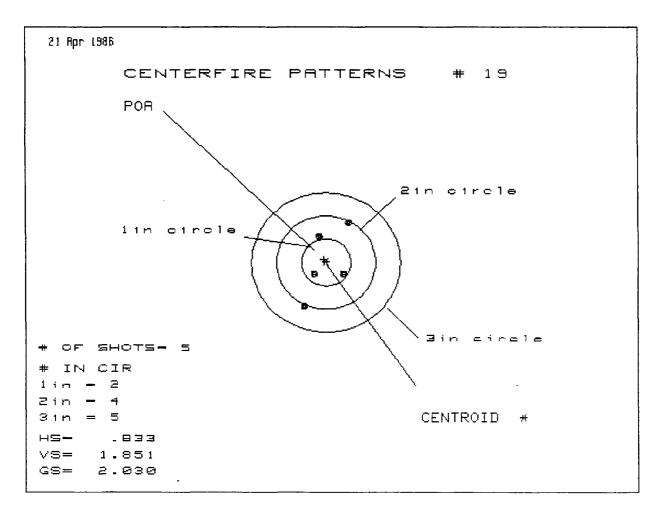

| 850    | 689   | 557      |
| CENTROID X         | :          | .198   | 005   | .258     |
| CENTROID Y         | :          | .207   | .045  | 086      |
| POA TO CENTROID in | 1.:        | .286   | .045  | .272     |
| MIN RADIUS         | :          | .367   | .412  | .228     |
| MEAN RADIUS        | :          | .737   | .645  | .476     |
| MAX PADIUS         | :          | 1.035  | .882  | .633     |
| HORIZONTAL SPPEAD  | :          | 1.799  | 1.278 | .561     |
| VERTICAL SPREAD    | :          | 1.496  | 1.095 | 1.095    |
| EXTREME SPREAD     | :          | 1.846  | 1.586 | 1.181    |
| NUMBER IN ONE IN   | NCH CIPCLE | : = 1/ | 2 1   | <b>V</b> |
| NUMBER IN TWO 1    | NCH CIRCLE | =      | 3     | $\wedge$ |
| NUMBER IN THREE IN | NCH CIRCLE | =      | 5     |          |



| PATTERN #           | : .      | 19    |       |       |
|---------------------|----------|-------|-------|-------|
| SHOTS (BEST OF)     | :        | 5     | 4     | 3     |
| MAXIMUM X           | :        | .429  | .328  | .398  |
| MINIMUM X           | :        | 404   | 360   | 251   |
| MAKIMUM Y           | :        | .887  | .646  | .521  |
| MIHIMUM Y           | :        | 964   | 482   | 266   |
| CENTROID X          | :        | .046  | .147  | .038  |
| CENTROID Y          | :        | 064   | .177  | 839   |
| POA TO CENTROID in. | :        | .079  | .230  | .854  |
| MIN RADIUS          | :        | .354  | .398  | .366  |
| MEAH RADIUS         | :        | .681  | .569  | .460  |
| MAX RADIUS          | :        | 1.045 | .724  | .541  |
| HORIZONTAL SPREAD   | :