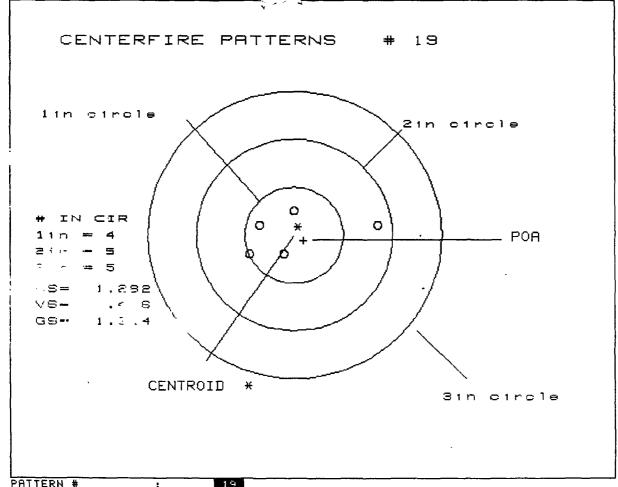

XIMUM X & Y       | :  |        | .447   | 404  |
| MINIMUM X & Y       | :  |        | .401   | 590  |
| CENTROID X & Y      | :  |        | .005   | .104 |
| POR TO CENTROID RAI | D: |        | .1041  |      |
| MIN RADIUS          | :  |        | .2302  |      |
| MEAN RADIUS         | :  |        | .4309  |      |
| MAX RADIUS          | :  |        | .6953  |      |
| HORIZONTAL SPREAD   | :  |        | .8510  |      |
| VERTICAL SPREAD     | :  |        | .9910  |      |
| EXTREME SPREAD      | :  |        | 1.0143 |      |
| HUMBER IN ONE IN    | СН | CIRCLE | =      | 4    |
| HUMBER IN TWO IN    | СН | CIRCLE | ==     | 5    |
| NUMBER IN THREE IN  | CH | CIRCLE | =      | 5    |

AMMO: SS GR. H.P. POWER-LOKT"

SCOPE: 124 REDFIELD

40T 408 002301.

RANGE: 100 YDS. SAND BAG REST.



| PHILERN #           | : [      | 18     |      |
|---------------------|----------|--------|------|
| NUMBER OF SHOTS     | :        | 5      |      |
| MAXIMUM X & Y       | :        | .752 - | 530  |
| MINIMUM X & Y       | :        | .289 - | 167  |
| CENTROID X & Y      | :        | 098    | .045 |
| POR TO CENTROID RAI | ):       | .1084  |      |
| MIN RADIUS          | :        | .2342  |      |
| MEAN RADIUS         | :        | .4320  |      |
| M5 ( RADIUS         | ;        | .8545  |      |
| HORIZONTAL SPREAD   | :        | 1.2820 |      |
| VERTICAL SPREAD     | :        | .4560  |      |
| EXTREME SPREAD      | :        | 1.3144 |      |
| NUMBER IN ONE INC   | H CIRCLE | =      | 4    |
| NUMBER IN TWO INC   | H CIRCLE | =      | 5    |
| NUMBER IN THREE INC | H CIRCLE