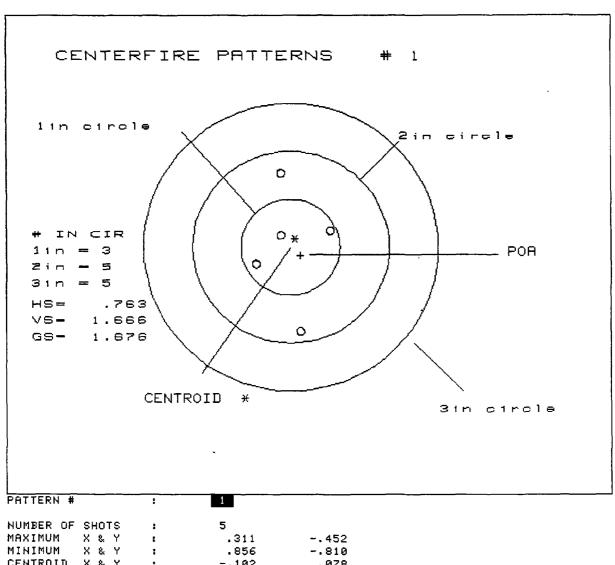

--|
| NUMBER OF SHOTS  | :    |        | 5      |      |
| MAXIMUM X & Y    | :    |        | .972   | 839  |
| MINIMUM X & Y    | :    |        | .920   | 334  |
| CENTROID X & Y   | :    |        | .048   | .215 |
| POA TO CENTROID  | RAD: |        | .2203  |      |
| MIN RADIUS       | :    |        | .5513  |      |
| MEAN RADIUS      | :    |        | .8402  |      |
| MAX RADIUS       | :    |        | 1.0746 |      |
| HORIZONTAL SPREA | aD : |        | 1.8110 |      |
| VERTICAL SPREA   | aD : |        | 1.2540 |      |
| EXTREME SPREAD   | :    |        | 1.8665 |      |
| NUMBER IN ONE    | INCH | CIRCLE | =      | Ø    |
| NUMBER IN TWO    |      | CIRCLE | =      | 3    |
| NUMBER IN THREE  | -    |        | =      | 5    |
|                  |      |        |        |      |



|                      | <del></del> |                        |
|----------------------|-------------|------------------------|
| NUMBER OF SHOTS :    | 5           |                        |
| MAXIMUM X & Y :      | .311        | ~.452                  |
| MINIMUM X & Y :      | .856        | 810                    |
| CENTROID X & Y :     | 102         | .078                   |
| POA TO CENTROID RAD: | .1281       |                        |
| MIN RADIUS :         | .1473       |                        |
| MEAN RADIUS :        | .5334       |                        |
| MAX RADIUS :         | .8941       | P 54                   |
| HORIZONTAL SPREAD :  | .7630       | B-7511966- XP-100-,223 |
| VERTICAL SPREAD :    | 1.6660      |                        |
| EXTREME SPREAD :     | 1.676