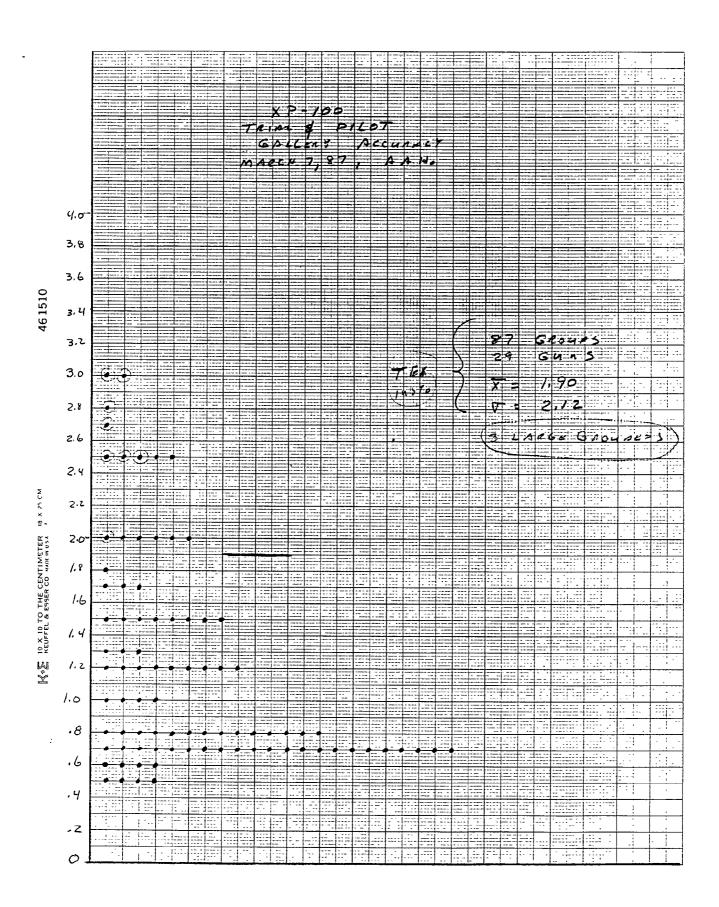

, 4 , AND 3 SHOTS

| GUN NUMBER | 5 SHOT GROUP (in.) | 4 SHOT GROUP (in.) | 3 SHOT GROUP (in.) |
|------------|--------------------|--------------------|--------------------|
| B7511155   | 2.27               | 1.41               | 1.29               |
| B7511217   | 1.98               | 1.53               | 1.14               |
| B7511233   | 1.79               | 1.28               | 1.00               |
| B7511137   | 1.90               | 0.85               | 0.61               |
| в7511598   | 1.66               | 1.40               | 1.02               |
| B7511186   | 1.92               | 1.50               | 1.10               |
| B7511234   | 2.22               | 1.66               | 1.26               |
| B7511204   | 2.20               | 1.10               | 0.68               |



Sheet \_\_\_\_\_ of \_

1.75 MAR

55 GRAIR SPECIAL TEST REPORT

\_ SHOOTER R MODEL XP100 Gun Light Jack Ga./ Jack Незуу Rds. Type Results Rds. Type Results Cal. No. 1220 1181 10:11 1155 X 2.0 (1.16 2903 ٠ ٠, 121 c 8 1.0 1.00 0691 08/15 1095 1159 0,7(83 リフィー 20(1.66) 1174 2.43 3,8 1503 1, 2(9) No UX X 1217 1225 1175 0.8 1234 1155 1230 2.0 149 0,8 25 9 8 · X 1199 0.5 2.73 1871 2.23 76 30 0, 6 01) 96

cc: J. White

| TO: <u>D.</u> | CHRISTIE        |                                     |                    |
|---------------|-----------------|-------------------------------------|--------------------|
|               | ILIO            | N RESEARCH DIVISION                 | N                  |
|               |                 | S WITHDRAWAL AND B                  |                    |
|