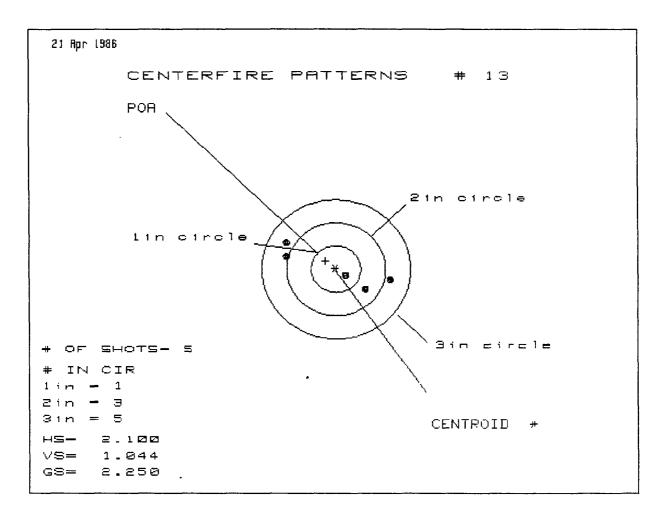

:          | -1.019      | 534   | 384  |
| MAXIMUM Y :          | .481        | .271  | .246 |
| MINIMUM Y            | 839         | 363   | 273  |
| CENTPOID X           | 206         | 691   | 513  |
| CENTROID Y :         | .362        | .572  | .482 |
| POA TO CENTROID in.: | .417        | .897  | .704 |
| MIN RADIUS :         | .155        | .258  | .105 |
| MEAN RADIUS :        | .886        | .433  | .318 |
| MAX RADIUS :         | 2.113       | .599  | .456 |
| HORIZONTAL SPREAD :  | 2.958       | .994  | .666 |
| VERTICAL SPREAD :    | 1.320       | .634  | .519 |
| EXTREME SPREAD :     | 3.239       | 1.179 | .844 |
| NUMBER IN ONE INCH   | H CIRCLE =✓ | 2 🗸   |      |
| HUMBER IN TWO INCH   | CIRCLE =    | 3     | •    |
| NUMBER IN THREE INCH | CIRCLE =    | 4     |      |



| PATTERN #          | :. I       | 13    |        |              |
|--------------------|------------|-------|--------|--------------|
| SHOTS (BEST OF)    | :          | 5     | 4      | 3            |
| MAXIMUM X          | :          | 1.115 | .869   | .652         |
| MINIMUM X          | :          | 985   | -1.208 | 918          |
| MAXIMUM Y          | :          | .585  | .409   | .384         |
| MINIMUM Y          | :          | 459   | 312    | 337          |
| CENTROID X         | :          | .211  | .457   | .168         |
| CENTROID Y         | ı          | 175   | 322    | 297          |
| POA TO CENTROID in | 1.:        | .275  | .559   | .341         |
| MIH RADIUS         | :          | .279  | .032   | .270         |
| MEAH RADIUS        | :          | .864  | .664