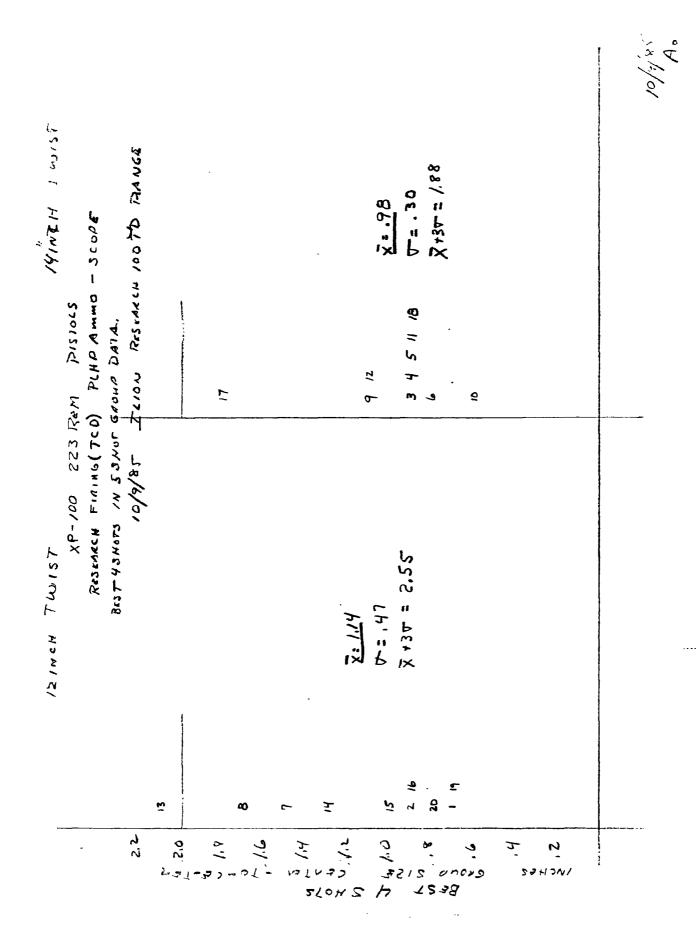

|
|             |              | · · · · · · · · · · · · · · · · · · · |                                       |                                        |
|             |              |                                       |                                       |                                        |
|             |              |                                       |                                       |                                        |
| ·           |              |                                       |                                       |                                        |
|             |              |                                       |                                       |                                        |





. Ç

ε

270112



| ~        |          | <b>~</b>   |
|----------|----------|------------|
| RESEARCH | TARGETS, | _ [) ∌ 7 A |

| GUN (14.7ws)     | 5 = 40 = 10     | _           |             |
|------------------|-----------------|-------------|-------------|
| . —              | 3 3 8 3 7 6 7 7 | BEST 45NOTS | BEST 33 NOT |
| 606 - 3          |                 | .90         | 60          |
| -4               | 1.512           | .90         | . 75        |
| 214 -5           | 1.792           | . 90        | . 50        |
|                  | 1.829           | . 80        | .70         |
| 261 - 9          | 1.889           | 1.05        | -دی-        |
| - /0             | 1.628           | .60         | .60         |
| 192 - 11         | 1.093           | . 85        | .45