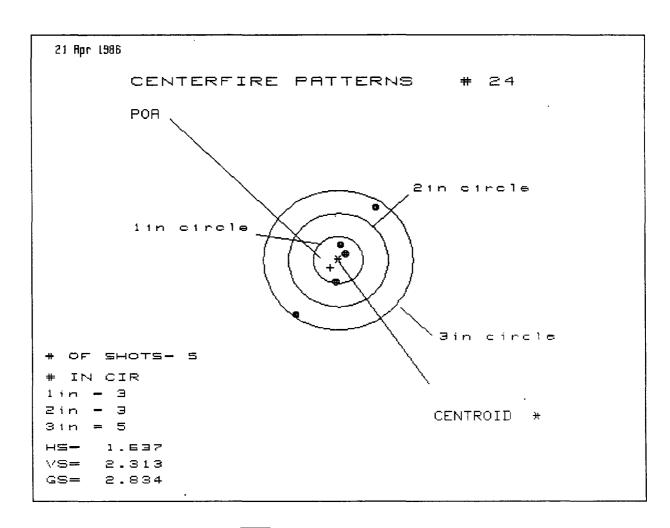

UM Y          | :        | 463     | 248  | 225      |
| CENTROID X         | :        | .418    | .628 | .609     |
| CENTROID Y         | :        | 189     | 404  | 321      |
| POA TO CENTROID in | . :      | .459    | .747 | .689     |
| MIN RADIUS         | :        | .211    | .125 | .210     |
| MEAN RADIUS        | :        | .664    | .265 | .297     |
| MAX RADIUS         | :        | .956    | .530 | .445     |
| HORIZONTAL SPREAD  | :        | 1.105   | .196 | .194     |
| VERTICAL SPREAD    | :        | 1.321   | .759 | .653     |
| EXTREME SPREAD     | :        | 1.722   | .784 | .681     |
| NUMBER IN ONE IN   | CH CIRCL | E = , / | 1 /  | <u> </u> |
| NUMBER IN TWO IN   | CH CIRCL | E = -   | 5    |          |
| NUMBER IN THREE IN | CH CIRCL | E =     | 6    |          |



| PATTERN # :          | 24       |       |      |
|----------------------|----------|-------|------|
| SHOTS (BEST OF) :    | 5        | 4     | 3    |
| MAXIMUM X :          | .749     | .527  | .110 |
| MINIMUM X :          | 888      | 240   | 065  |
| MAXIMUM Y :          | 1.145    | .853  | .352 |
| MINIMUM Y :          | -1.168   | 766   | 481  |
| CENTROID X :         | .157     | .379  | .204 |
| CENTROID Y :         | .164     | .456  | .171 |
| POA TO CENTROID in.: | .227     | .593  | .266 |
| MIN RADIUS :         | .208     | .168  | .170 |
| MEAN RADIUS :        | .775     | .551  | .337 |
| MAX RADIUS :         | 1.467    | 1.003 | .486 |
| HORIZONTAL SPREAD :  | 1.637    | .767  | .175 |
| VERTICAL SPREAD :    | 2.313    | 1.619 | .833 |
| EXTREME SPREAD :     | 2.834