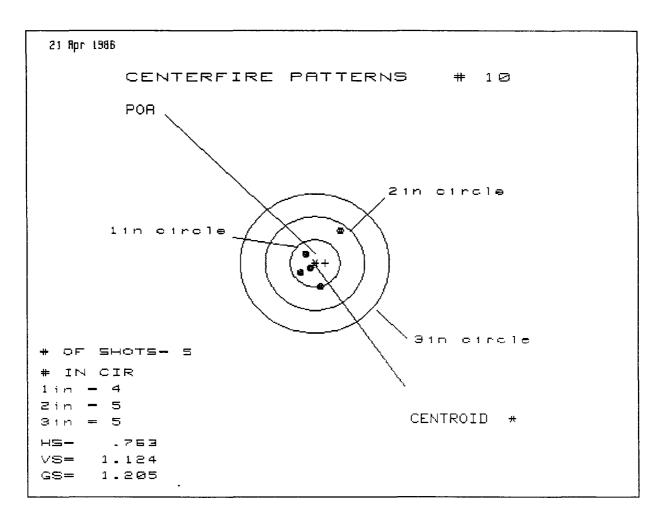

| .268  | .191   |
| MIHIMUM Y          | :         | 947   | 232   | 292    |
| CENTROID X         | :         | .192  | .375  | .203   |
| CENTROID Y         | :         | .430  | .667  | .744   |
| POA TO CENTROID in | . :       | .471  | .765  | .771   |
| MIH RADIUS         | :         | .505  | .326  | .191   |
| MEAH RADIUS        | •         | .722  | .509  | .445   |
| MAX RADIUS         | :         | 1.199 | .719  | .611   |
| HORIZONTAL SPREAD  | :         | 1.435 | 1.213 | 1.061  |
| VERTICAL SPREAD    | :         | 1.452 | .500  | .483   |
| EXTREME SPREAD     | :         | 1.722 | 1.280 | 1.131  |
| NUMBER IN ONE IN   | CH CIRCLE | =     | 0 1   | $\vee$ |
| NUMBER IN TWO IN   | CH CIRCLE | = -   | 4     | Λ      |
| HUMBER IN THREE IN | CH CIRCLE | =     | 5     | •      |



| PATTERN #           | 10           |      |         |
|---------------------|--------------|------|---------|
| SHOTS (BEST OF)     | ; 5          | 4    | 3       |
| MAXIMUM X           | .499         | .191 | .093    |
| MIHIMUM X           | 264          | 139  | 076     |
| MAXIMUM Y           | .656         | .359 | .258    |
| MINIMUM Y           | 468          | 304  | 180     |
| CENTROID X          | :20€         | 331  | 394     |
| CENTROID Y          | . 0.000      | 164  | 063     |
| POA TO CENTROID in. | .206         | .369 | .399    |
| MIN RADIUS          | .169         | .038 | .121    |
| MEAN RADIUS         | .422         | .231 | .192    |
| MAX RADIUS          | .824         | .368 | .258    |
| HOPIZONTAL SPREAD   | .763         | .330 | .169    |
| VEPTICAL SPR