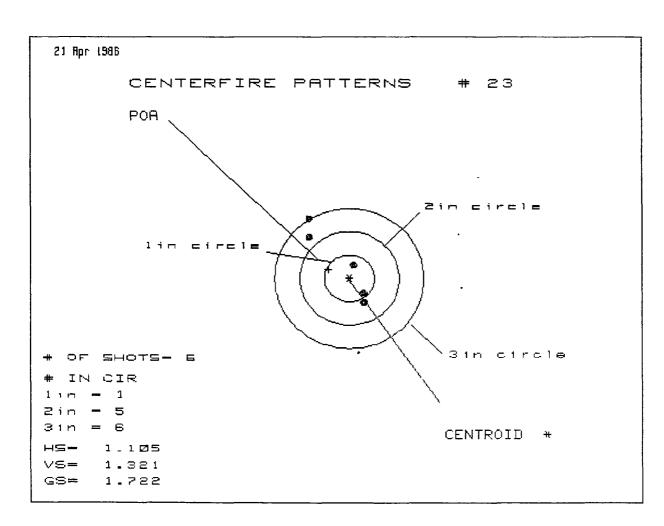

UM Y          | :         | 902   | 909   | 611      |
| CENTROID X         | :         | .078  | .278  | .276     |
| CENTROID Y         | :         | .116  | .341  | .043     |
| POA TO CENTROID in | . :       | .140  | .440  | .279     |
| MIN RADIUS         | :         | .619  | .379  | .433     |
| MEAN RADIUS        | :         | .862  | .705  | .609     |
| MAX RADIUS         | :         | 1.204 | .985  | .718     |
| HORIZONTAL SPREAD  | :         | 1.424 | .806  | .806     |
| VERTICAL SPREAD    | :         | 2.022 | 1.804 | 1.285    |
| EXTREME SPREAD     | :         | 2.258 | 1.845 | 1.326    |
| NUMBER IN ONE IN   | CH CIRCLE | =     | 0 L   | <b>/</b> |
| HUMBER IN TWO IN   | CH CIRCLE | =     | 3     |          |
| NUMBER IN THREE IN | CH CIRCLE | =     | 5     | `        |



| PATTERN #          | :        | 23      |      |          |
|--------------------|----------|---------|------|----------|
| SHOTS (BEST OF)    | :        | 5       | 4    | 3        |
| MAXIMUM X          | :        | .265    | .055 | .072     |
| MIHIMUM X          | :        | 840     | 141  | 122      |
| MAXIMUM Y          | :        | .858    | .511 | .428     |
| MINIMUM Y          | :        | 463     | 248  | 225      |
| CENTROID X         | :        | .418    | .628 | .609     |
| CENTROID Y         | :        | 189     | 404  | 321      |
| POA TO CENTROID in | . :      | .459    | .747 | .689     |
| MIN RADIUS         | :        | .211    | .125 | .210     |
| MEAN RADIUS        | :        | .664    | .265 | .297     |
| MAX RADIUS         | :        | .956    | .530 | .44