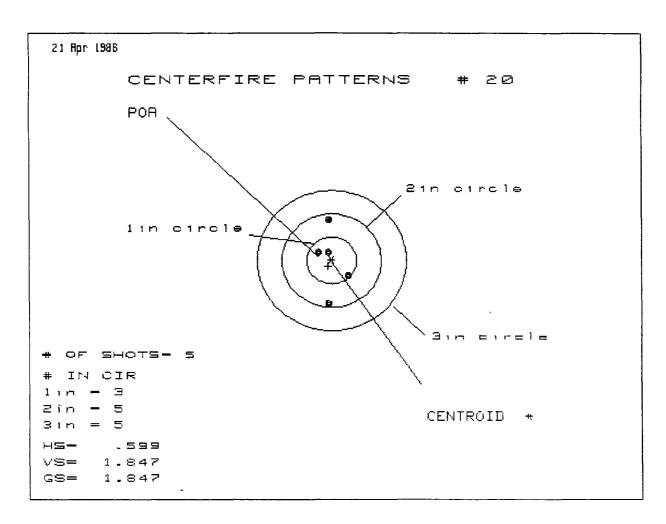

| .887  | .646  | .521  |
| MIHIMUM Y           | :        | 964   | 482   | 266   |
| CENTROID X          | :        | .046  | .147  | .038  |
| CENTROID Y          | :        | 064   | .177  | 839   |
| POA TO CENTROID in. | :        | .079  | .230  | .854  |
| MIN RADIUS          | :        | .354  | .398  | .366  |
| MEAH RADIUS         | :        | .681  | .569  | .460  |
| MAX RADIUS          | :        | 1.045 | .724  | .541  |
| HORIZONTAL SPREAD   | :        | .833  | .688  | .649  |
| VERTICAL SPREAD     | :        | 1.851 | 1.128 | .787  |
| EXTREME SPREAD      | :        | 2.030 | 1.321 | .947, |
| NUMBER IN ONE INC   | H CIRCLE | = _/  | 2 (/  | 1     |
| NUMBER IN TWO INC   | H CIRCLE | = -   | 4     | _     |
| NUMBER IN THREE INC | H CIRCLE | =     | 5     |       |



| PATTERN #          | :          | 20        |             |      |
|--------------------|------------|-----------|-------------|------|
| SHOTS (BEST OF)    |            | 5         | 4           | 3    |
| MAXIMUM X          | :          | .368      | .362        | .341 |
| MINIMUM X          | :          | 231       | 237         | 258  |
| MAKIMUM Y          | :          | .885.     | .644        | .185 |
| MINIMUM Y          | :          | 962       | <b></b> 535 | 320  |
| CENTROID X         | :          | .072      | .078        | .099 |
| CENTROID Y         | ;          | .123      | .364        | .149 |
| POA TO CENTPOID in | n.:        | .143      | .372        | .179 |
| MIN RADIUS         | :          | .170      | .100        | .158 |
| MEAN RADIUS        | :          | .56