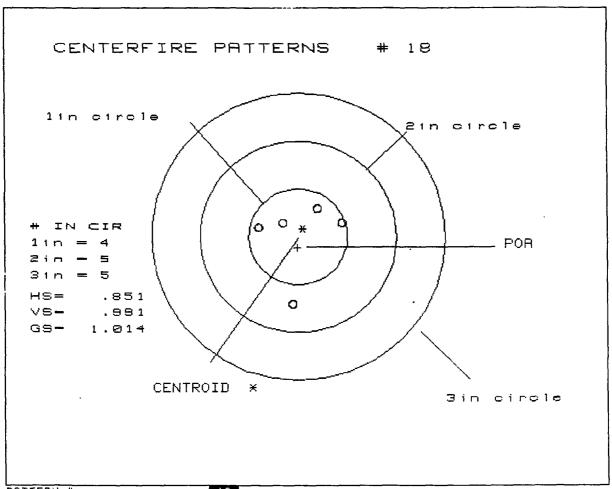

-|--------|------|
| NUMBER OF SHOTS    | :          | 5      |      |
| MAXIMUM X & Y      | :          | .882   | 957  |
| MINIMUM X & Y      | :          | .786   | 527  |
| CENTROID X & Y     | •          | .020   | .028 |
| POA TO CENTROID RA | D:         | .0346  |      |
| MIN RADIUS         | :          | .4368  |      |
| MEAN RADIUS        | :          | .8058  |      |
| MAX RADIUS         | :          | 1.0249 |      |
| HORIZONTAL SPREAD  | :          | 1.8390 |      |
| VERTICAL SPREAD    | :          | 1.3130 |      |
| EXTREME SPREAD     | :          | 2.0243 |      |
|                    |            |        |      |
|                    | ICH CIRCLE | =      | 1    |
| NUMBER IN TWO IN   | ICH CIRCLE | =      | 3    |
| NUMBER IN THREE IN | ICH CIRCLE | =      | 5    |



| PATTERN #           | :  |        | 18     |      |
|---------------------|----|--------|--------|------|
| NUMBER OF SHOTS     | :  |        | 5      |      |
| MAXIMUM X & Y       | :  |        | .447   | 404  |
| MINIMUM X & Y       | :  |        | .401   | 590  |
| CENTROID X & Y      | :  |        | .005   | .104 |
| POR TO CENTROID RAI | D: |        | .1041  |      |
| MIN RADIUS          | :  |        | .2302  |      |
| MEAN RADIUS         | :  |        | .4309  |      |
| MAX RADIUS          | :  |        | .6953  |      |
| HORIZONTAL SPREAD   | :  |        | .8510  |      |
| VERTICAL SPREAD     | :  |        | .9910  |      |
| EXTREME SPREAD      | :  |        | 1.0143 |      |
| HUMBER IN ONE IN    | СН | CIRCLE | =      | 4    |
| HUMBER IN TWO IN    | СН | CIRCLE | ==