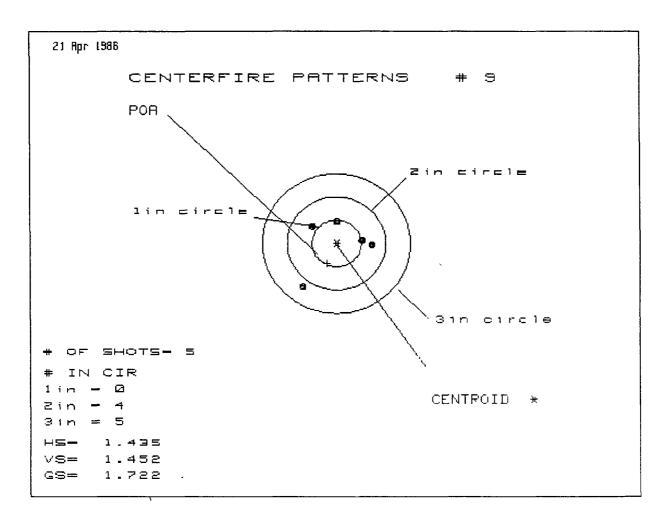

| 268        | 350   |
| CENTROID X :         | .376            | .640       | .378  |
| CENTROID Y :         | .028            | .217       | .299  |
| POA TO CENTROID in.: | .377            | .676       | .482  |
| MIN RADIUS :         | .135            | .075       | .345  |
| MEAN RADIUS :        | .722            | .516       | .398  |
| MAX RADIUS :         | 1.300           | .824       | .482  |
| HORIZONTAL SPREAD :  | 2.108           | 1.276      | .563  |
| VERTICAL SPREAD :    | 1.453           | .775       | .775  |
| EXTREME SPREAD :     | <b>رو2.</b> 222 | 1.480      | .783, |
| NUMBER IN ONE INCH   | CIRCLE =        | 21/        | 1/    |
| NUMBER IN TWO INCH   | CIRCLE =        | 3 <b>/</b> | ~     |
| NUMBER IN THREE INCH | CIRCLE =        | 5          |       |



| PATTERN #          | :.        | 9     |       |        |
|--------------------|-----------|-------|-------|--------|
| SHOTS (BEST OF)    | :         | 5     | 4     | 3      |
| MAXIMUM X          | :         | .700  | .517  | .537   |
| MINIMUM X          | :         | 735   | 696   | 524    |
| MARIMUM Y          | :         | .505  | .268  | .191   |
| MIHIMUM Y          | :         | 947   | 232   | 292    |
| CENTROID X         | :         | .192  | .375  | .203   |
| CENTROID Y         | :         | .430  | .667  | .744   |
| POA TO CENTROID in | . :       | .471  | .765  | .771   |
| MIH RADIUS         | :         | .505  | .326  | .191   |
| MEAH RADIUS        | •         | .722  | .509  | .445   |
| MAX RADIUS         | :         | 1.199 | .719  | .611   |
| HORIZONTAL SPREA