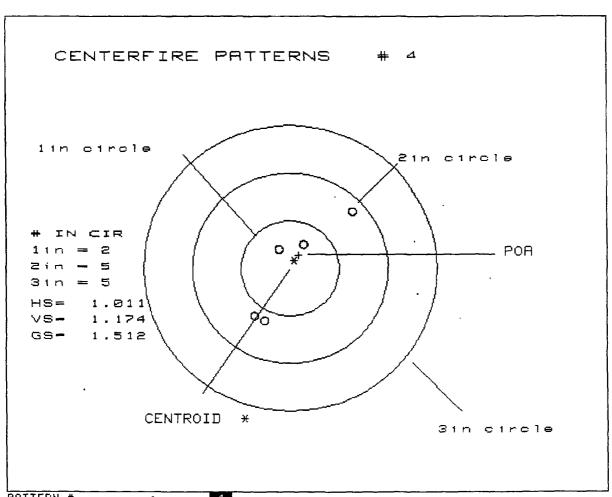

--|
| NUMBER OF SHOTS  | :    |        | 5      |      |
| MAXIMUM X & Y    | :    |        | .733   | 525  |
| MINIMUM X & Y    | :    |        | .448   | 329  |
| CENTROID X & Y   | :    |        | .127   | .034 |
| POA TO CENTROID  | RAD: |        | .1318  |      |
| MIN RADIUS       | :    |        | .2730  |      |
| MEAN RADIUS      | :    |        | .4836  |      |
| MAX RADIUS       | :    |        | .7728  |      |
| HORIZONTAL SPREA | ad : |        | 1.2580 |      |
| VERTICAL SPREA   | aD : |        | .7770  |      |
| EXTREME SPREAD   | :    |        | 1.3180 |      |
|                  |      |        |        |      |
| NUMBER IN ONE    | INCH | CIRCLE | =      | 3    |
| NUMBER IN TWO    | INCH | CIRCLE | =      | 5    |
| NUMBER IN THREE  | INCH | CIRCLE | =      | 5    |



| PATTERN #           | 4             |    |
|---------------------|---------------|----|
| NUMBER OF SHOTS     | : 5           |    |
| MAXIMUM X & Y       | : .5454       | 66 |
| MINIMUM X & Y       | : .4657       | 99 |
| CENTROID X & Y      | :0881         | 51 |
| POA TO CENTROID RAD | 1744          |    |
| MIN RADIUS          | : .2130       |    |
| MEAN RADIUS         | : .5284       |    |
| MAX RADIUS          | : .8828       |    |
| HORIZONTAL SPREAD   | : 1.0110      |    |
| VERTICAL SPREAD     | : 1.1740      |    |
| EXTREME SPREAD      | : 1.5118      |    |
|                     |               |    |
| HUMBER IN ONE INC   | CH CIRCLE = 2 |    |
| NUMBER IN TWO INC   | CH CIRCLE = 5 |    |
| NUMBER IN THREE INC | CH CIRCLE = 5 |    |

14" TWIST.

B-7512214 . . 223 XP