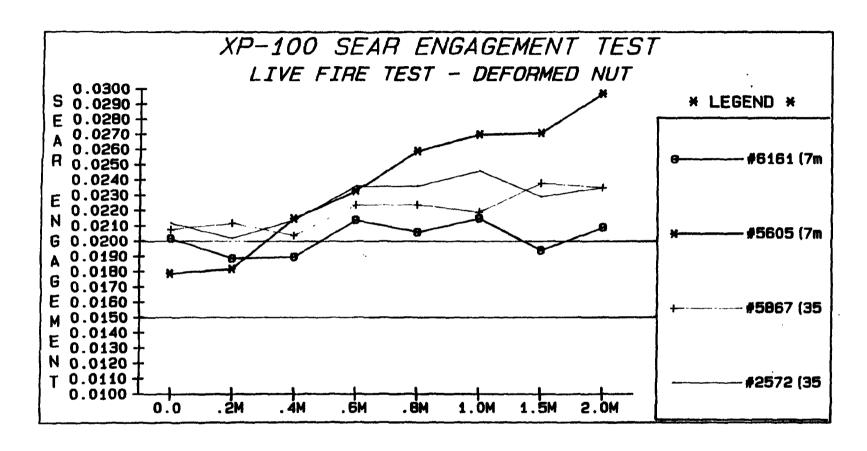

200 round intervals up to 1000 rounds. Endurance continued to 2000 rounds with measurements at 1500 and at 2000 rounds. All endurance shooting took place in the Research test lab shooting room located in building 52-1-A.

# TEST RESULTS:

DRY CYCLE:

Sear engagement measurements varied within an .008 inch band throughout the dry cycle test in both the control group and the test group. At no time throughout the test did sear engagement fall below the min. limit of .015 inch in any of the guns.

### LIVE FIRE:

Sear engagement measurements varied within a .005 inch band throughout 2000 rounds of endurance shooting in both the control group and the test group. At no time throughout the test did sear engagement fall below the min. limit of .015 inches in any of the guns.

SEE ATTACHED DATA









# XP100 DRY CYCLE

|        | SE     | AR ENGAG | EMENT  |  |
|--------|--------|----------|--------|--|
| CYCLES | CONT   | EXP      | DEF    |  |
| X 100  | 6604   | 5583     | 6172   |  |
|        |        |          |        |  |
| 0      | 0.0193 | 0.022    | 0.0191 |  |
| 5      | 0.0169 | 0.0211   | 0.0217 |  |
| 10     | 0.0203 | 0.0208   | 0.0209 |  |
| 15     | 0.018  | 0.0215   | 0.0222 |  |
| 20     | 0.0212 | 0.0173   | 0.0234 |  |
| 25     | 0.0229 | 0.0243   | 0.0239 |  |
| 30     | 0.0222 | 0.0239   | 0.022  |  |
| 40     | 0.022  | 0.0239   | 0.0167 |  |
| 50     | 0.0227 | 0.025    | 0.0229 |  |
| 60     | 0.0225 | 0.025    | 0.022  |  |
| 70     | 0.0218 | 0.0263   | 0.0224 |  |
| 80     | 0.0233 | 0.0278   | 0.0221 |  |
| 90     | 0.0232 | 0.0265   | 0.0239 |  |
|