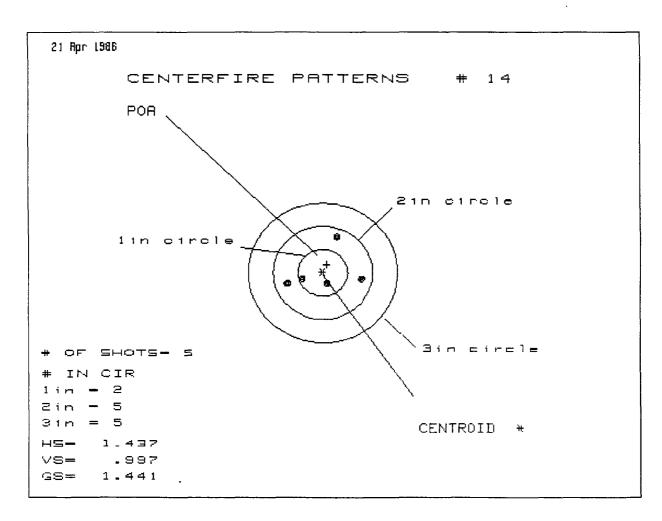

| :          | .211  | .457   | .168         |
| CENTROID Y         | ı          | 175   | 322    | 297          |
| POA TO CENTROID in | 1.:        | .275  | .559   | .341         |
| MIH RADIUS         | :          | .279  | .032   | .270         |
| MEAH RADIUS        | :          | .864  | .664   | .666         |
| MAX RADIUS         | :          | 1.146 | 1.275  | .995         |
| HORIZONTAL SPREAD  | :          | 2.100 | 2.076  | 1.570        |
| VERTICAL SPREAD    | :          | 1.044 | .721   | .721         |
| EXTREME SPREAD     | :          | 2.250 | 2.132  | 1.728        |
| NUMBER IN ONE IN   | ACH CIRCLE | = 1/  | 1 🏏    |              |
| NUMBER IN TWO IN   | ACH CIRCLE | =     | 3 ∕    | $\checkmark$ |
| NUMBER IN THREE IN | OH CIRCLE  | =     | 5      | /\           |



| PATTERN #          | :,         | 14      |        |       |
|--------------------|------------|---------|--------|-------|
| SHOTS (BEST OF)    | :          | 5       | 4      | 3     |
| MAXIMUM X          | :          | .733    | .797   | .453  |
| MIHIMUM X          | :          | 704     | 640    | 374   |
| MAXIMUM Y          | :          | .731    | .090   | .044  |
| MINIMUM Y          | :          | 266     | 083    | 053   |
| CENTROID X         | :          | 079     | 143    | 409   |
| CENTROID Y         | :          | 174     | 357    | 387   |
| POA TO CENTROID in | 1.:        | .191    | .385   | .563  |
| MIN RADIUS         | :          | .293    | .205   | .090  |
| MEAN RADIUS        | :          | .596    | .498   | .307  |
| MAX RADIUS         | :          | .774