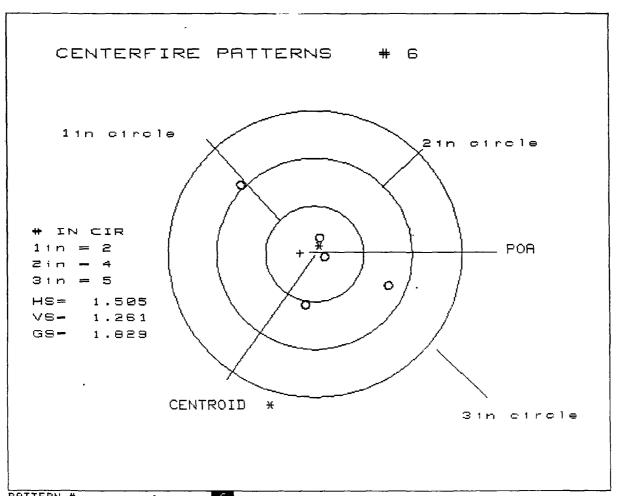

LOKT" LOT UOB OD 2301

SCOPE: 124 RED FIELD.

RANGE: 100 YDS. SAND BAG REST



| NUMBER OF SH |          |          |     |
|--------------|----------|----------|-----|
| MAXIMUM X    | & Y :    | .921     | 818 |
| MINIMUM X    | & Y :    | .283     | 707 |
| CENTROID X   | & Y :    | 322      | 206 |
| POA TO CENTR | OID RAD: | .3819    |     |
| MIN RADIUS   | :        | .2967    |     |
| MEAN RADIUS  | :        | .6318    |     |
| MAX RADIUS   | :        | 1.3354   |     |
| HORIZONTAL S | PREAD :  | 1.7390   |     |
| VERTICAL S   | PREAD :  | .9900    |     |
| EXTREME SPRE | AD :     | 1.7923   |     |
|              |          |          |     |
| NUMBER IN ON | E INCH   | CIRCLE = | 2   |
| NUMBER IN TW | O INCH   | CIRCLE = | 4   |
| NUMBER IN TH | REE INCH | CIRCLE = | 5   |



| PATTERN #         | :    |        | 6      | <del> </del> |
|-------------------|------|--------|--------|--------------|
| NUMBER OF SHOTS   | :    |        | 5      | •            |
| MAXIMUM X & Y     | :    |        | .892   | 613          |
| MINIMUM X & Y     | :    |        | .703   | 558          |
| CENTROID X & Y    | :    |        | .149   | 020          |
| POR TO CENTROID ( | RAD: |        | .1501  |              |
| MIN RADIUS        | :    |        | .0897  |              |
| MEAN RADIUS       | :    |        | .5303  |              |
| MAX RADIUS        | :    |        | 1.0500 |              |
| HORIZONTAL SPREAT | в:   |        | 1.5050 |              |
| VERTICAL SPREAT   | D :  |        | 1.2610 |              |
| EXTREME SPREAD    | :    |        | 1.8294 |