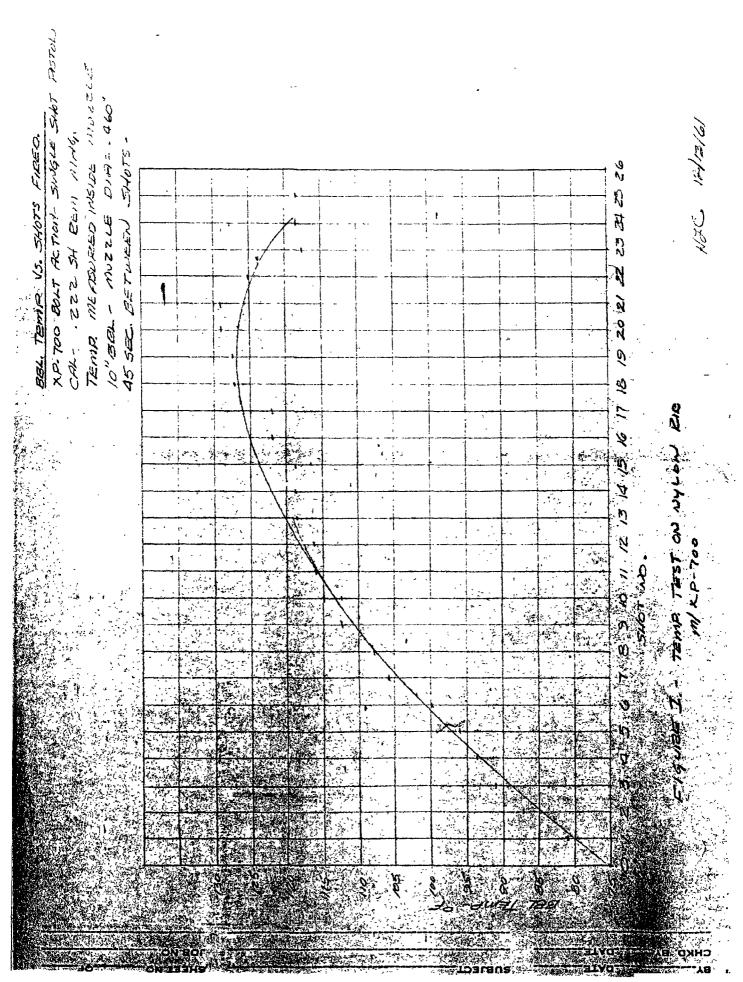

measured after completion of the string, and was found to be 170°F.

The third test was the firing of a 50 round string in four minutes.

After completion of each test the rib was checked to see if it remained tight on the barrel. No loosening was experienced during or after any of the high temperature tests.

The last test, a low temperature test, consisted of dropping the temperature of the gun to -35°F. The rib was checked at this temperature, and was found to be tight on the barrel. The rib was again inspected when the gun had returned to room temperature and was found to be tight on the barrel.

During these tests the rib was fastened to the barrel with six screws, each compressing the nylon .010 before bottoming in the holes in the barrel.

H. L. Chambers Arms Design Section

HLC:T





## REMINGTON ARMS COMPANY, INC. Ilion Research Division

December 14, 1962

cc: S. M. Alvis

H. J. Hackman

N. S. Thompson

C. D. Hunt

W. E. LEEK

## MODEL XP-100 - TEST RESULTS Production Pilot Test

The production pilot test on the Model XP-100 Pistol consisted of eight individual tests. Each test was conducted separately with no bearing on any of the other investigations, and each will be covered independently in this report. Tests conducted were as follows:

- 1. Endurance and Function Test
- 2. Trigger Pull Test
- 3. Accuracy Test
- 4. Effect of Stock Interchangeability on Accuracy
- 5. Firing Pin Indent Test
- 6. Packaging Rust Test
- 7. Lock Time Test
- 8. Accuracy Comparison 12" Twist vs. 14" Twist

H. L. Chambers, Research Engineer

Firearms Design Section

HLC:T Attach.

(