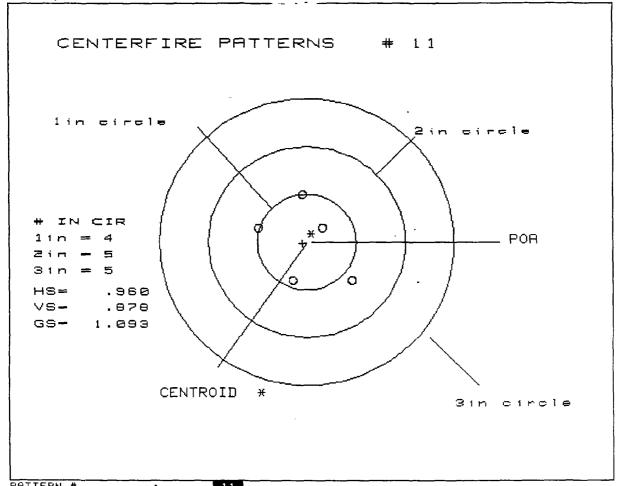

| :    |        | .536   | 542 |
| CENTROID X & Y   | :    |        | 195    | 101 |
| POA TO CENTROID  | RAD: |        | .2200  |     |
| MIN RADIUS       | :    |        | .0914  |     |
| MEAN RADIUS      | :    |        | .4905  |     |
| MAX RADIUS       | :    |        | 1.0450 |     |
| HORIZONTAL SPREA | aD : |        | 1.2500 |     |
| VERTICAL SPREA   | ab : |        | 1.0780 |     |
| EXTREME SPREAD   | :    |        | 1.6280 |     |
| NUMBER IN ONE    | INCH | CIRCLE | =      | 3   |
| NUMBER IN TWO    | INCH | CIRCLE | =      | 4   |
| NUMBER IN THREE  | INCH | CIRCLE | =      | 5   |
|                  |      |        |        |     |

14" TWIST

B. 75 12192 . XP. 100 . 223

Ammo: SS GR. H.R "POWER-LOKT" LOT# 408 002301

SCOPE: 124 REDFTELD

RANGE: 100 YOS. SAND RAL REST



| PATTERN #        | :    |        | 1 1    |       |
|------------------|------|--------|--------|-------|
| NUMBER OF SHOTS  | :    |        | 5      |       |
| MAXIMUM X & Y    | :    |        | .522   | 438   |
| MINIMUM X & Y    | :    |        | .487   | 391   |
| CENTROID X & Y   | :    |        | .042   | 0.000 |
| POA TO CENTROID  | RAD: |        | .0418  |       |
| MIN RADIUS       | :    |        | .2331  |       |
| MEAN RADIUS      | :    |        | .4486  |       |
| MAX RADIUS       | :    |        | .6193  |       |
| HORIZONTAL SPREA | iD : |        | .9600  |       |
| VERTICAL SPREA   | aD : |        | .8780  |       |
| EXTREME SPREAD   | :    |        | 1.0932 |       |
|                  |      |        |        |       |
| NUMBER IN ONE    | INCH | CIRC   |