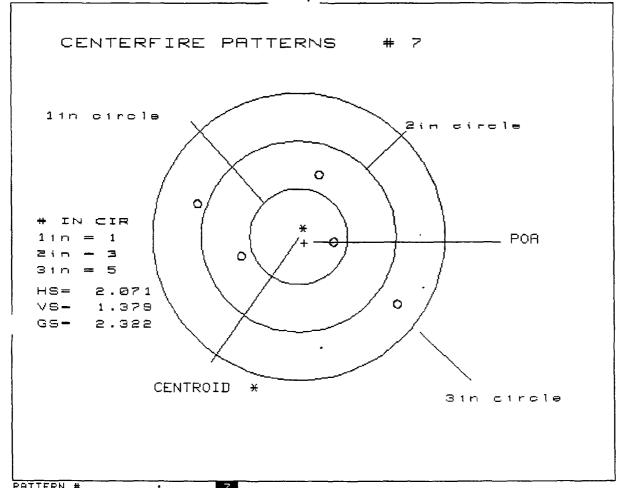

| :    |        | .149   | 020          |
| POR TO CENTROID ( | RAD: |        | .1501  |              |
| MIN RADIUS        | :    |        | .0897  |              |
| MEAN RADIUS       | :    |        | .5303  |              |
| MAX RADIUS        | :    |        | 1.0500 |              |
| HORIZONTAL SPREAT | в:   |        | 1.5050 |              |
| VERTICAL SPREAT   | D :  |        | 1.2610 |              |
| EXTREME SPREAD    | :    |        | 1.8294 |              |
| NUMBER IN ONE     | INCH | CIRCLE | =      | 2            |
|                   | INCH |        | =      | 4            |
| -                 | INCH | CIRCLE | =      | 5 `          |

12" TWIST.

B. 750 8045 .223 XP. 100.

Ammo: SSGR. H.P POWER-LOKT" LOT "408 OD 2301

SCOPE: 124 REDFIELD

RANGE - 100 YOS SAND BAG REST



| FHITERN #            |             |
|----------------------|-------------|
| NUMBER OF SHOTS :    | 5           |
| MAXIMUM X & Y :      | .961 -1.110 |
| MINIMUM X & Y :      | .709670     |
| CENTROID X & Y :     | 061 .055    |
| POA TO CENTROID RAD: | .0821       |
| MIN RADIUS :         | .3639       |
| MEAN RADIUS :        | .8035       |
| MAX RADIUS :         | 1.2530      |
| HORIZONTAL SPREAD :  | 2.0710      |
| VERTICAL SPREAD:     | 1.3790      |
| EXTREME SPREAD :     | 2.3224      |
|                      |             |
| NUMBER IN ONE INCH   | CIRCLE - 1  |
| NUMBER IN TWO INCH   | CIRCLE : 3  |
| NUMBER IN THREE INCH | CIRCLE = 5  |



| PATTERN #        | :    |        | 8      |      |
|------------------|------|--------|--------|------|
|                  |