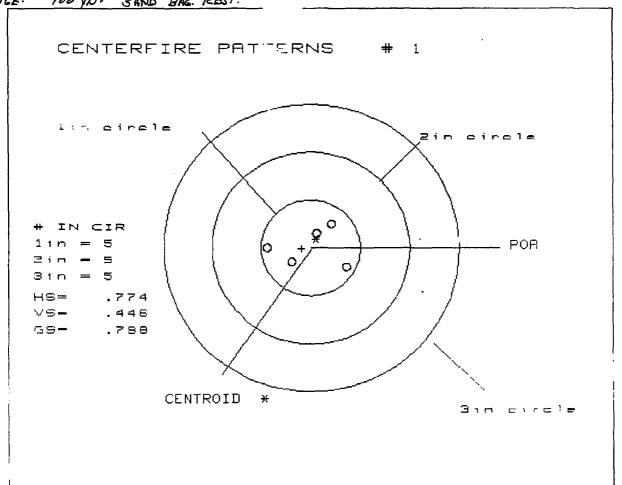

0        |

XP-100 DESIGN TEST ITEMS (HANGIN) 10-23-85 ". ACCURACY (223) - 12 TWIST GUN -FED 40 62Am 14 TWIST GUN - ) WM 65 GRAM 2 REM GALLERY LOVS, RECUT CHAMBER to 5,56 THROAT. 11-5-85 . ACCURACY (5156) -12"TWIST GUN & FUR YO GAAN 14 TWIST EUN ) WM GF GRAN LAB COTUSER MACCHADEY, . 1100 ROWING OR XV-100 EN PURAMEL (WIN STEER/FIRMAN PAINTED STOCK FERSIBILITY - (SAND TENTURE ON KRINICEC) PLUS ONE BOOCK MAURIMEN (200 Rouns). · WAITON'S EUNS (Function / MINECT/ SHIP) THERE MIT DAMWINGS & Y NOU 1, 1935 (14 4 WISTE) TRIBL & PILOT REPORT HOUL, 1985 TRIAL & PILOT REPORT AMMONDING WHEN

BLACK STOCK BARNEL GROOM RICHT.

A. D. HUGICK.

TEST MATERIAL IS DUPILORLED

B-75/248. KP-100 223 12" TWIST.

AMMO: 55 GR POWER-LOKT" H.P. LOT #408-00230;

SCOPE- # 242 x RED FIELD

RANGE- 100 YD- SAND BAG. REST.



| FATTEFIL #          | : 1          |
|---------------------|--------------|
| NUMBER OF SHOUS     | : 5          |
| HASIMUM SEE Y       | : .428346    |
| nihimum x & y       | : .242204    |
| CENTROID X & Y      | : .092003    |
| 139 TO CENTROLD RAD | : .0916      |
| TR PADIUS           | : .1479      |
| ACAN FADIUS         | : .3104      |
| ' RADIUS            | : .4376      |
| ' PIZONTAL SPREAD   | .7740        |
| VERTICAL SPREAD     | : .4460      |
| EXTREME SPREAD      | : .7984      |
| NUMBER IN ONE INC   | H CIRCLE " 5 |
| HUMBER IN TWO INC   | H CIRCLE 5   |
| NUMBER IN THREE INC | H CIRCLE     |
|                     |              |



| i .              |      |        |        |      |
|------------------|------|--------|--------|------|
| PATTERN #        | ;