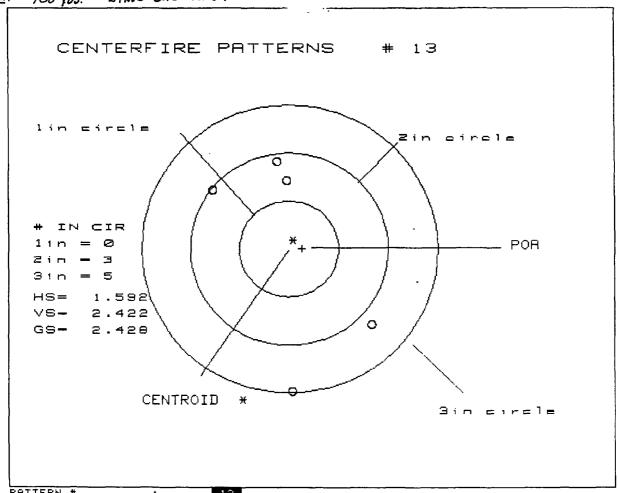

| :    |        | .351     | 406 |
| CENTROID X & Y   | :    |        | .115     | 034 |
| POA TO CENTROID  | RAD: |        | .1197    |     |
| MIH RADIUS       | ;    |        | .3725    |     |
| MEAN RADIUS      | ;    |        | .6068    |     |
| MAX RADIUS       | :    |        | .9447    |     |
| HORIZONTAL SPREA | D :  |        | 1.6560   |     |
| VERTICAL SPREA   | D:   |        | .7570    |     |
| EXTREME SPREAD   | :    |        | 1.6953   |     |
|                  |      |        |          |     |
| NUMBER IN OHE    | INCH | CIRCLE | -        | 2   |
| NUMBER IN TWO    | INCH | CIRCLE | <i>t</i> | 5   |
| NUMBER IN THREE  | INCH | CIRCLE | =        | 5   |

12" TWIST

Ammo: SSGR. H.P. POWER-LOKT

40T # 408. 602301

SCOPE 12X RED FIELD

RANGE: 100 YDS. SAND BAG REST.



| 76  |
|-----|
| 7 6 |
| ಂ   |
| 31  |
| 14  |
|     |
|     |
|     |
|     |
|     |
|     |
|     |
|     |
|     |
|     |
|     |



| PATTERN #           | i         | 14      |        |
|---------------------|-----------|---------|--------|
| NUMBER OF SHOTS     | ŧ         | 5       |        |
| MAXIMUM X & Y       | :         | .654    | 363    |
| MINIMUM X & Y       | :         | 1.121   | -1.130 |
| CENTROID X & Y      | 1         | .003    | 218    |
| POA TO CENTROID RAI | D:        | .2178   |        |
| MIN RADIUS          | :         | .2784   |        |
| MEAN RADIUS         | :         | .8247   |        |
| MAX RADIUS          | :         | 1.3388  |        |
| HORIZONTAL SPREAD   | :         | 1.0170  |        |
| VERTICAL SPREAD     | :         | 2.2510  |        |