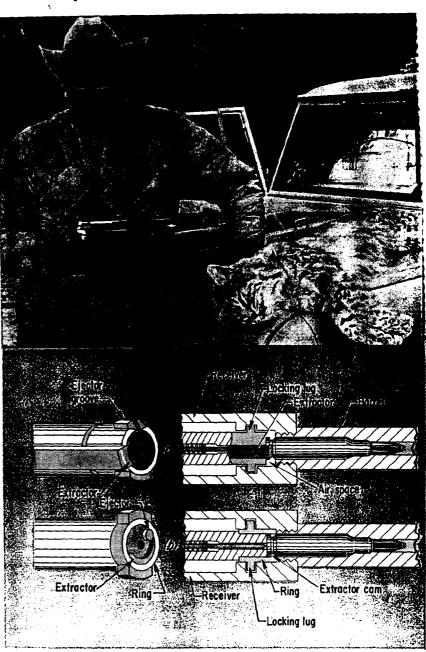

EQUIPMENT REQUIRED: Gooding Room & Equipment, 4 xP100, 2 with current production lowels, I with new configuration borrels. P&V ronge and equipment. Measurement Sab and iron lung.

Lab. The bour borrels were phygod with 4 175gn bullets. Each bourles was placed in the even lung and shot with a high pressure round