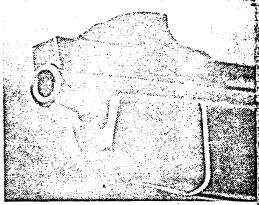

EQUIPMENT REQUIRED: Gooding Room & Equipment, 4 xP100, 2 with current production lowels, I with new configuration borrels. P&V ronge and equipment. Measurement Sab and iron lung.

Lab. The bour borrels were phygod with 4 175gn bullets. Each bourles was placed in the even lung and shot with a high pressure round

TEST RESULTS: See attached shouts