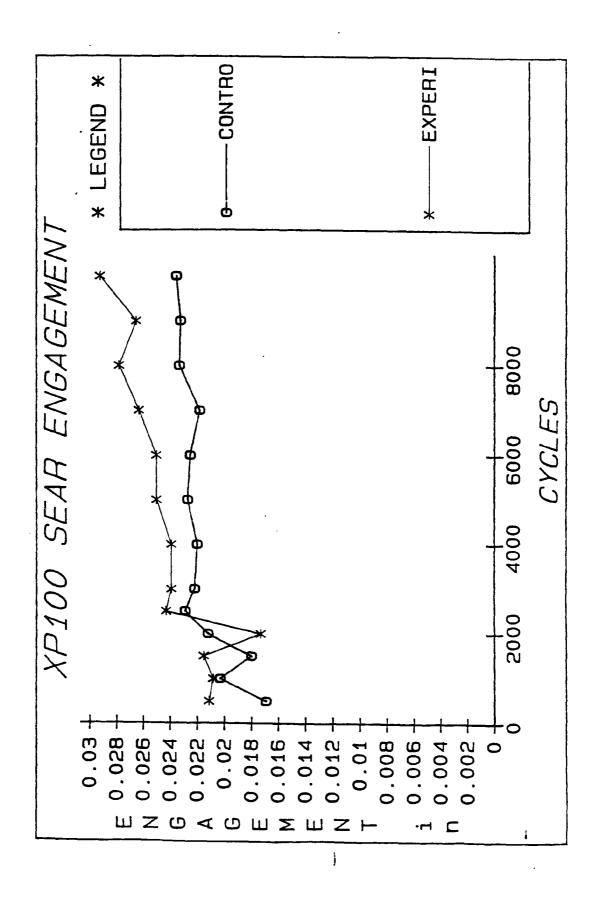

| 0.0208               |   |
| 1500           | 0.018           | 0.0215               |   |
| 2000           | 0.0212          | 0.0173               |   |
| 2500           | 0.0229          | 0.0243               | - |
| 3000           | 0.0222          | 0.0239               | • |
| 4000           | 0.022           | 0.0239               |   |
| 5000           | 0.0227          | 0.025                |   |
| 6000           | 0.0225          | 0.025                |   |
| 7000           | 0.0218          | 0.0263               |   |
| 8000           | 0.0233          | 0.0278               |   |
| 9000           | 0.0232          | 0.0265               |   |
|                | 0.0232          | 0.0292               |   |
| 10000          | 0.0235          | 0.0272               |   |







#### TEST AND MEASUREMENT LAB TEST REPORT

F.E. Martin REQUESTER: REPORT NO. 890202A WRITTEN BY: D.R. Thomas

DATE: 3/6/89 WORK ORDER: 481152

TEST TYPE: Developmental

MODEL: XP100 FIREARM STAT'S:

CAL: 35REM &7MMBR

## REASON FOR TEST:

To evaluate three alternate designs of Trigger Adjusting Screw/ Lock Nut Assemblies.

# EQUIPMENT REQUIRED:

15- XP100's

|           | CONTROL      | DEFORMED NUT | EXPERIMENTAL |
|-----------|--------------|--------------|--------------|
| DRY CYCLE | 6604 (7MM)   | 6172 (7MM)   | 5583 (7MM)   |
|           | 6577 (7MM)   | 6161 (7MM)   | 6042 (35REM) |
| LIVE FIRE | 6573 (7MM)   | 5605 (7MM)   | 5515(35REM)  |
|           | 5559 (35REM) | 5867 (35REM) | 6381 (7MM)   |
|           | 5892 (35REM) | 2572 (35REM) | 5604 (7MM)   |

12000 rounds each 7