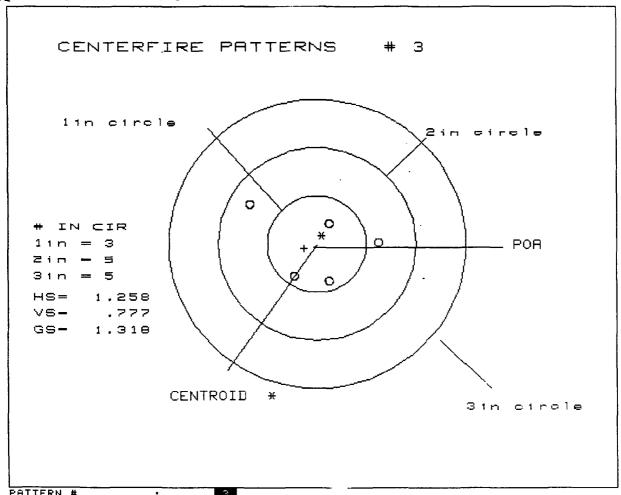

| .720   | 582  |
| MINIMUM X & Y    | :    |        | .265   | 386  |
| CENTROID X & Y   | :    |        | .034   | .034 |
| POA TO CENTROID  | RAD: |        | .0481  |      |
| MIN RADIUS       | :    |        | .0311  |      |
| MEAN RADIUS      | :    |        | .3993  |      |
| MAX RADIUS       | :    |        | .7455  |      |
| HORIZONTAL SPREE | AD:  |        | 1.3020 |      |
| VERTICAL SPRE    | AD:  |        | .6510  |      |
| EXTREME SPREAD   | :    |        | 1.3965 |      |
| NUMBER IN ONE    | INCH | CIRCLE | =      | 3    |
| NUMBER IN TWO    | INCH | CIRCLE | =      | 5    |
| NUMBER IN THREE  | INCH | CIRCLE | =      | 5    |

B. 75/1606. 223 XP.100 14" FWEST.
AMMO: 55GR. HP. "POUBL LOKT" LOT # 408.002307"

SCOPE: 21/2 X REDFEELD

RANGE: 100 VDS. SAND BAL REST.



| PATTERN #        | ;    |        | 3      |      |
|------------------|------|--------|--------|------|
| NUMBER OF SHOTS  | :    |        | 5      |      |
| MAXIMUM X & Y    | :    |        | .733   | 525  |
| MINIMUM X & Y    | :    |        | .448   | 329  |
| CENTROID X & Y   | :    |        | .127   | .034 |
| POA TO CENTROID  | RAD: |        | .1318  |      |
| MIN RADIUS       | :    |        | .2730  |      |
| MEAN RADIUS      | :    |        | .4836  |      |
| MAX RADIUS       | :    |        | .7728  |      |
| HORIZONTAL SPREA | ad : |        | 1.2580 |      |
| VERTICAL SPREA   | aD : |        | .7770  |      |
| EXTREME SPREAD   | :    |        | 1.3180 |      |
|                  |      |        |        |      |
| NUMBER IN ONE    | INCH | CIRCLE | =      | 3    |
| N