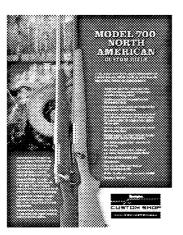

# Model 700 North American Custom Rifle

- Ordance Grade Carbon Steel "Blueprinted" Model 700 Action
- Custom Hammer Forged Fluted Barrel
  - Turned, Chambered, Crowned in Custom shop
- Machined Steel Trigger Guard & Floorplate
- · Satin Blued Metal Finish
- Tan Bell & Carlson Stock with Full Length Aluminum Bedding Block and Max Guard Coating
- Model 40-X Externally Adjustable Trigger
- · Guaranteed Sub-MOA Accuracy