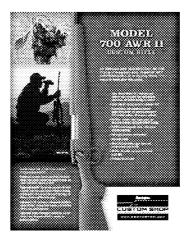

#### Model 700 AWR II

- 416 Stainless Steel "Blueprinted" Model 700 Action
- Custom Hammer Forged Fluted Barrel
  - Turned, Chambered, Crowned in Custom shop
- · Machined Stainless Steel Trigger Guard & Floorplate
- Black Trinyte Finish for Ultimate in All Weather Durability
- Green Bell & Carlson Stock with Full Length Aluminum Bedding Block and Max Guard Coating
- Model 40-X Externally Adjustable Trigger
- · Guaranteed Sub-MOA Accuracy