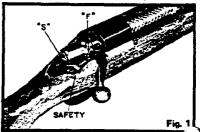

CAUTION — While handling, carrying, loading or unloading rifle, make sure that muzzle is pointed in a safe direction.

SAFETY (Fig. 1) — To engage safety to ON SAFE position, rotate to rear stop position marked "S" on receiver. Bolt handle will be locked down and rifle will not fire. When rotated forward to fire position, marked "F" on receiver, safety will disengage. Trigger can be pulled to fire rifle or bolt handle reised to open action. CAUTION: Before firing, make sure barrel is clean, free of heavy oil, grease, or any obstruction. TO SINGLE LOAD - Raise bolt handle and pull rearward to open action. Place cartridge upon magazine follower or directly into chamber. Put safety ON SAFE.