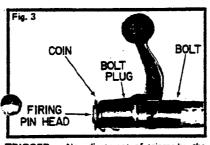

TO DISASSEMBLE BOLT PARTS - Remove bolt and insert coin or similar piece in slot at rear of firing pin head (Fig. 3). Hold bolt handle and turn bolt plug until firing pin assembly can be unscrewed and removed from bolt assembly. Reassemble in reverse order.