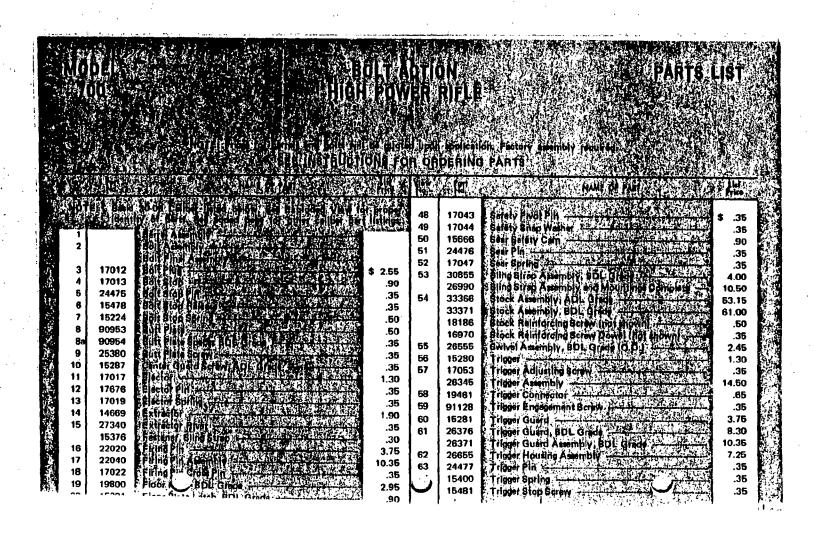

### MODEL 700 INCLUDES VARMINT MODEL

### **BOLT ACTION** HIGH POWER RIFLE

THE REMINGTON MODEL 700 is a high quality bolt action repeater available in a wide variety of center fire calibers. Two grades are supplied-ADL (standard) and BDL. THE REMINGTON MODEL 700 Varmint is a BDL grade rifle expressly designed handle the high velocity "Varmint" calibers.
TO PUT BOLT IN RIFLE—Align bolt lugs to receiver and slide cocked bolt into rifle: