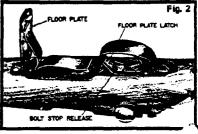

SAFE position and pull handle rearward. Grasp cartridge and remove from act. Push bolt forward until next cartridge is released from magazine. Repeat until maga zine is empty. CAUTION: Safety will be in the fire position during part of this opera-tion, so keep muzzle pointed in safe direction. BDL grade magazine may also be un-loaded from bottom. Raise bolt handle, pull bolt rearward and remove cartridge from chamber. Leave bolt in open (rear) position and put safety ON SAFE. Place hand over ejection port and turn rifle bottom upward. Press floor plate latch to release floor plate (Fig. 2). Lift floor plate, spring and follower clear of magazine, place hand under open magazine and turn rifle back to upright position. Grasp and remove released cartridges. Close and latch floor plate. CAUTION: Carefully inspect action and magazine to be sure no cartridges remain in rifle.

TO REMOVE BOLT - Press upwerd on bolt stop release (Fig. 2) and pull

BARREL CARE - Use lightly oiled patch, cleaning from breech to muz-zle. Remove bolt to make cleaning.

easier. Scrub bore with cleaning solvent if neces-sary. To insure maximum accuracy, wire brush cleaning of barrel bore in all varmint calibers is recomm-ACTION CARE AND DIS-