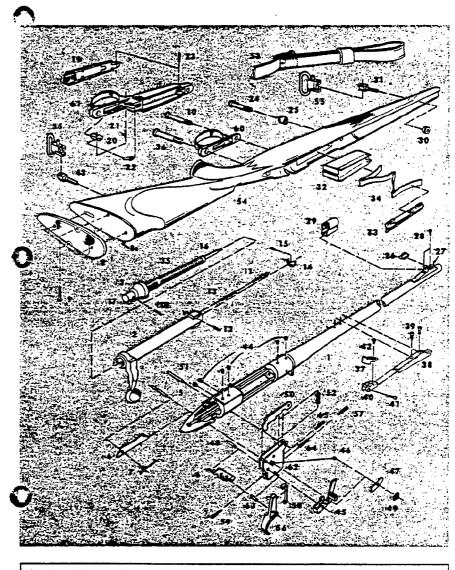

TO REMOVE BOLT - Press upwerd on bolt stop release (Fig. 2) and pull

BARREL CARE - Use lightly oiled patch, cleaning from breech to muz-zle. Remove bolt to make cleaning.

easier. Scrub bore with cleaning solvent if neces-sary. To insure maximum accuracy, wire brush cleaning of barrel bore in all varmint calibers is recomm-ACTION CARE AND DIS-

ASSEMBLY - Remove bolt and stock if necessary to clean action or place parts. Unscrew guard screws and lift stock away from action and ball rel. Clean bolt and action in solvent and wipe clean. Before reassembling stock to receiver, particularly on ADL Grade, locate magazine fully into magazine recess in bottom of receiver. This special care will prevent any damage to stock when stock is tightened against receiver. Note: Ressemble BDL grade trigger guard assembly (includes floor plate, guard, magazine follower and spring) to stock before placing stock over assembled magazine.

TO DISASSEMBLE BOLT PARTS - Remove bolt and insert coin or similar piece in slot at rear of firing pin head (Fig. 3). Hold bolt handle and turn bolt plug until firing pin assembly can be unscrewed and removed from bolt assembly. Reassemble in reverse order.