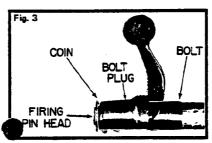

TO DISASSEMBLE BOLT PARTS — Remove bolt and insert coin or similar piece in slot at rear of firing pin head (Fig. 3). Hold bolt handle and turn bolt plug until firing pin assembly can be unscrewed and removed from bolt assembly. Reassemble in reverse order.