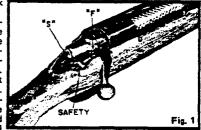

muzzle is pointed in a safe direction.

SAFETY (Fig. 1) — To engage safety to ON SAFE position, rotate to rear stop position marked "S" on receiver. Both handle will be locked down and rifle will not fire. When rotated forward to fire position, marked "F" on receiver, safety will disengage. Trigger can be pulled to fire rifle or both handle raised to open action. CAUTION: Before firing, make sure berrel is clean, free of heavy oil, grease, or any obstruction. TO SINGLE LOAD — Raise both handle and pull rearward to open action. Place