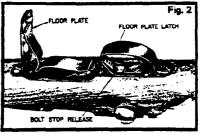

SAFE position and pull handle rearward. Grasp cartridge and remove from action. Push bolt forward until next cartridge is released from magazine. Repeat until meanine is empty. CAUTION: Safety will be in the fire position during part of this option, so keep muzzle pointed in safe direction. BDL grade magazine may also be unloaded from bottom. Raise bolt handle, pull bolt rearward and remove cartridge from chamber. Leave bolt in open (rear) position and put safety ON SAFE. Place hand over ejection port and turn rifle bottom upward. Press floor plate latch to release floor plate (Fig. 2). Lift floor plate, spring and follower clear of magazine, place hand under open magazine and turn rifle back to upright position. Grasp and remove released cartridges. Close and latch floor plate. CAUTION: Carefully inspect ection and magazine to be sure no cartridges remain in rifle.

TO REMOVE BOLT — Press upward on bolt stop release (Fig. 2) and pull bolt from rifle.

BARREL CARE — Use lightly oiled patch, cleaning from breech to muzzle. Remove bolt to make cleaning. easier. Scrub bore with