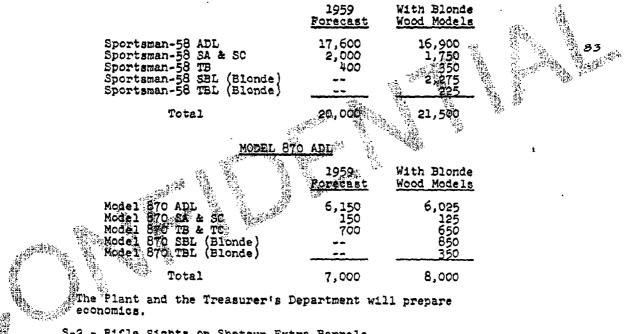

#### S-1 - Light Colored Stocks and Fore-ends

The Sales Department provided new breakdown figures of Sportsman-58 and Model 870 shotguns including the additional forecast 1,500 Sportsman-58 and 1,000 Model 870 shotguns with the introduction of light wood stocks and fore-ends. Figures are as follows -

## SPORTSMAN-58 ADL

The Plant and the Treasurer's Department will prepare