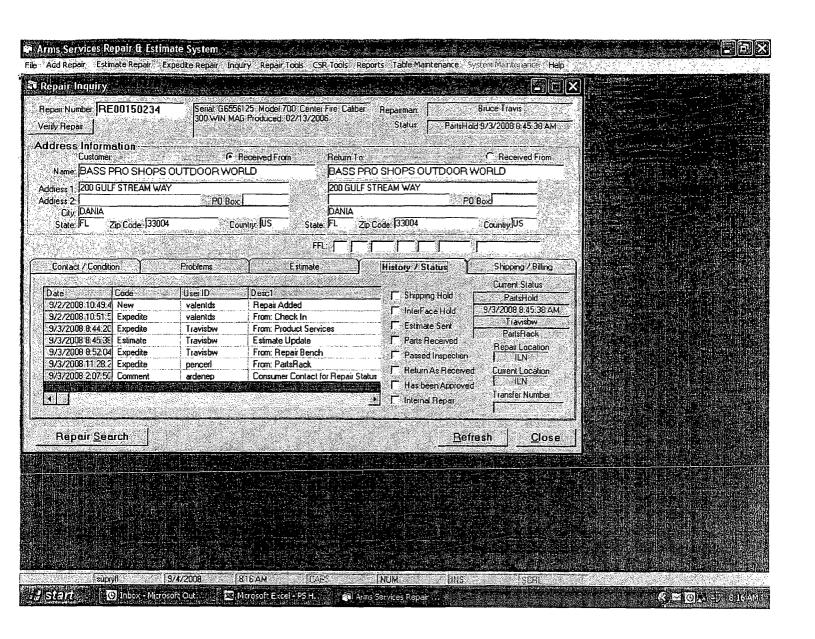

Remington Arms Co., Inc. **Product Service** Legal Case #:2649

Case Information

RE# Date Opened(PS) **Date Closed Incident Date** Pre Lit Lit Obsolete **Date Opened** 9/2/2008 9/3/2008 9/3/2008 150234

**Customer Information** 

Incident Information

Codes Repair Est. Medical Treatment Medical Status Claims

ΡI

Could Not Duplicate Concern PD Cause:4038

Unknown Concern:1008 Fired on Bolt Closing

S Fired on bolt closing

C

Firearm Information

Bbl. Model/Ga. SKU Serial **DOM** Mfg. Type

700/300 WIN MA 27049 G6556125 LA 2/13/2006 1:29:56 PM Remington CF/BA

Where Purchased Accessories **Original Owner Date Purchased** 

**AMERICAN ROD & GUN** HARD CASE U

Examination[Remington/CF/BA]

| Part        | Sub-Part     | Code                        | Comment         |
|-------------|--------------|-----------------------------|-----------------|
|             | Examiner     |                             | B.TRAVIS        |
|             | Exam Date    |                             | 9/3/2008        |
| Examination | Product Type |                             | RF              |
|             | Action Type  |                             | A               |
|             | Assigned To  |                             | F.SUPRY         |
| Cause       | 4038         | Could Not Duplicate Concern |                 |
|             | Description  |                             | 26" 300 WIN MAG |
|             |              |                             |                 |

|                          | Date Code              |                            | LA                    |
|--------------------------|------------------------|----------------------------|-----------------------|
|                          | Bore Plugged           | False                      |                       |
| n 1                      | Bulged                 | False                      | ]                     |
| Barrel                   | Fired                  | False                      |                       |
|                          | Fired while Obstructed |                            | _                     |
|                          | Muzzle/Crown Condition | Slightly Worn; Functioning | ]                     |
|                          | Firing Pin             | Slightly Worn; Functioning |                       |
|                          | Shroud                 | Slightly Worn; Functioning | ]                     |
| Bolt                     | Face                   | Slightly Worn; Functioning | ]                     |
|                          | Handle                 | Slightly Worn; Functioning | ]                     |
|                          | Stop                   | Slightly Worn; Functioning | ] .                   |
|                          | Condition              | Slightly Worn; Functioning |                       |
| Extractor                | Cut Condition          | Slightly Worn; Functioning | ]                     |
|                          | Ext/Eject Test         | False                      | ]                     |
|                          | Block Condition        | Select                     | ]                     |
| Locking                  | Lug Condition          | Slightly Worn; Functioning | ]                     |
|                          | Notch Condition        | Select                     | ]                     |
|                          | Exterior Condition     | Slightly Worn; Functioning | ]                     |
| Overall                  | Stock Condition        | Slightly Worn; Functioning | ]                     |
|                          | Fore End Condition     | Select                     | ]                     |
| Receiver                 | Condition              | Slightly Worn; Functioning | ]                     |
| Receiver                 | Bulged                 | False                      | ]                     |
|                          | Description            |                            | STANDARD M/700 SAFETY |
| Safety                   | Function               | Like new; Functioning      | ]                     |
|                          | Sub-Assembly           | Non-ISS                    | ]                     |
|                          | Lift                   | Select                     | .014                  |
| Sear                     | Notch                  | Like new; Functioning      | ]                     |
|                          | Tests                  | Test Fired                 | False                 |
| Feeding Test             | Tests                  | False                      | ]                     |
|                          | Condition              | Like new; Functioning      |                       |
| Trigger                  | Pull                   | Select                     | 5.5#                  |
| 1116601                  | Altered                | False                      | ]                     |
|                          | Sub-Assembly           | M/700 Non-Bolt Lock        |                       |
| Non-Remington Components | Description            |                            | HARD CASE             |