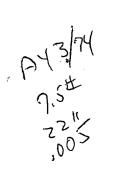

1

----

•

|                                        | Product Type              | J                              | RF                                    |
|----------------------------------------|---------------------------|--------------------------------|---------------------------------------|
| Examination                            | Action Type               | ]                              | Α                                     |
|                                        | Assigned To               | ]                              | F.SUPRY                               |
| Cause                                  | 4038                      | Could Not Duplicate<br>Concern |                                       |
|                                        | Description               |                                | 22" 3006 SPR                          |
|                                        | Date Code                 |                                | AY                                    |
|                                        | Bore Plugged              | False                          |                                       |
| Barrel                                 | Bulged                    | False                          | ]                                     |
| Dallel                                 | Fired                     | False                          |                                       |
|                                        | Fired while Obstructed    |                                | -                                     |
|                                        | Muzzle/Crown<br>Condition | Slightly Worn; Functioning     |                                       |
|                                        | Firing Pin                | Slightly Worn; Functioning     |                                       |
| !                                      | Shroud                    | Slightly Worn; Functioning     | ]                                     |
| Bolt                                   | Face                      | Slightly Worn; Functioning     |                                       |
|                                        | Handle                    | Slightly Worn; Functioning     | ]                                     |
|                                        | Stop                      | Slightly Worn; Functioning     |                                       |
|                                        | Condition                 | Slightly Worn; Functioning     |                                       |
| Extractor                              | Cut Condition             | Slightly Worn; Functioning     |                                       |
|                                        | Ext/Eject Test            | False                          |                                       |
|                                        | Block Condition           | Select                         |                                       |
| Locking                                | Lug Condition             | Slightly Worn; Functioning     |                                       |
|                                        | Notch Condition           | Select                         |                                       |
|                                        | Exterior Condition        | Slightly Worn; Functioning     |                                       |
| Overall                                | Stock Condition           | Slightly Worn; Functioning     |                                       |
|                                        | Fore End Condition        | Select                         |                                       |
| D:                                     | Condition                 | Slightly Worn; Functioning     |                                       |
| Receiver                               | Bulged                    | False                          |                                       |
| Safety                                 | Description               |                                | STANDARD M/700 BOLT LOCK<br>SAFETY    |
| ······································ | Function                  | Like new; Functioning          |                                       |
|                                        | Lift                      | Select                         | .005                                  |
| Sear                                   | Notch                     | Slightly Worn; Functioning     | · · · · · · · · · · · · · · · · · · · |
| <u> </u>                               | Tests                     | Test Fired                     | False                                 |
| Feeding Test                           | 1 0303                    | False                          |                                       |
|                                        | Condition                 | Slightly Worn; Functioning     | •                                     |
| Trigger                                | Pull                      | Select                         | 7.5#                                  |
| Trigger                                | Altered                   | True                           | SET SCREWS ALTERED                    |
|                                        | Sub-Assembly              | M/700 Bolt Lock                |                                       |
| Non-Remington<br>Components            | Description               |                                | TWO PIECE SCOPE BASE                  |

Paul Silvagni

could not duplicate concern. Tilig. set Screws Actered. Rephace TIPA, under bolt Cock Pilogonan Rox # 20:00+ SKH. Quale