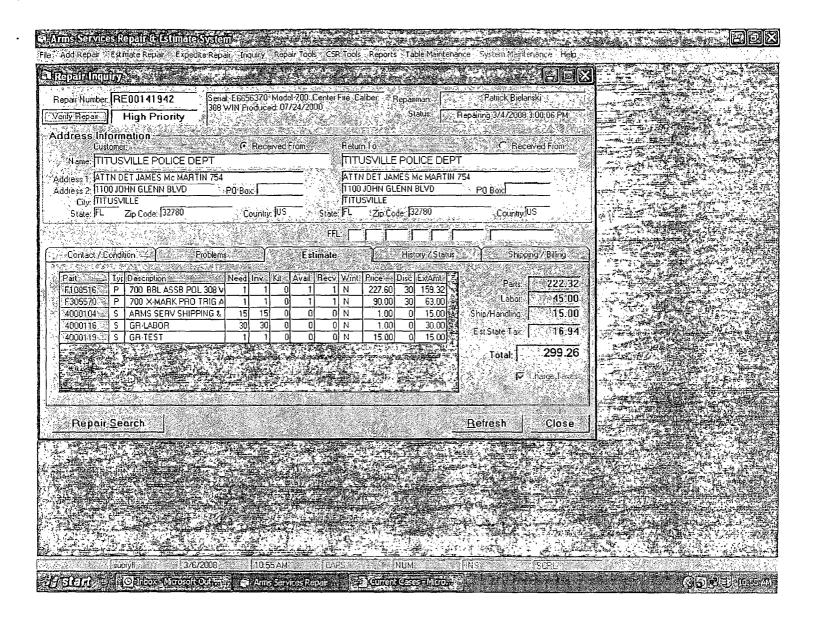

Model/Ga.

SKU

Serial Bbl. DOM

Remington

CF/BA

700/308 WIN

25739

G6233651

2/11/08-sending ars & ltr.lw - 3/6/2008 This gun came in 2/20/2008 and missed getting to Product Service the repair quoted the repairs and the the quote was accepted. The gun is currently being repaired and will be returned to the customer fls.