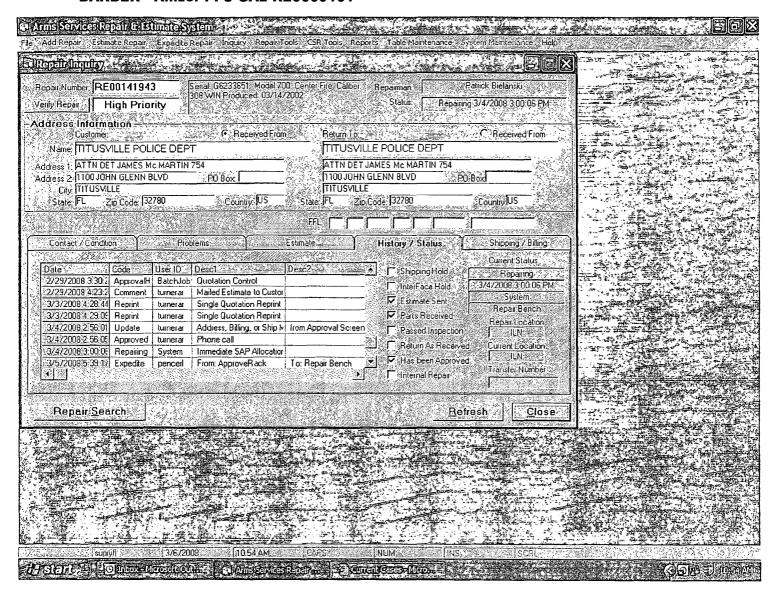

Model/Ga.

SKU

Serial Bbl. DOM

Remington

CF/BA

700/308 WIN

25739

G6233651

2/11/08-sending ars & ltr.lw - 3/6/2008 This gun came in 2/20/2008 and missed getting to Product Service the repair quoted the repairs and the the quote was accepted. The gun is currently being repaired and will be returned to the customer fls.