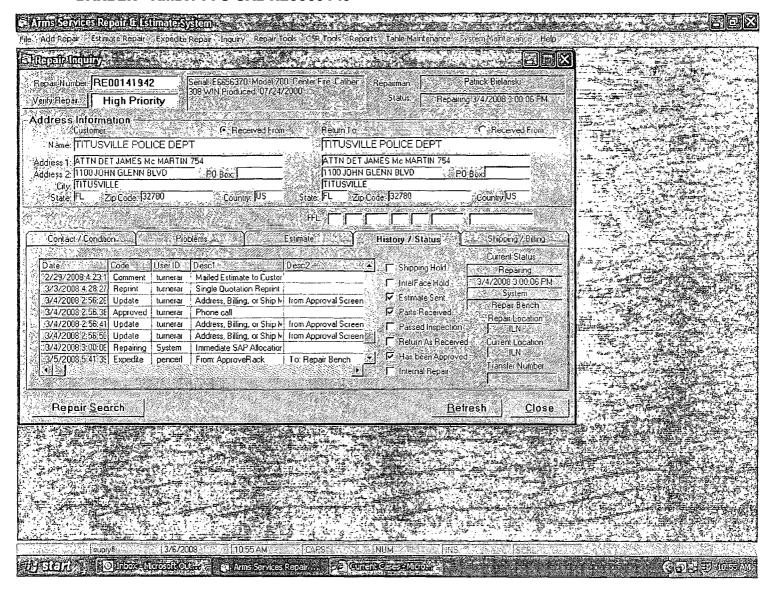

2/11/08-sending ars & ltr.lw - 3/6/2008 This gun came in 2/20/2008 and missed getting to Product Service the repair quoted the repairs and the the quote was accepted. The gun is currently being repaired and will be returned to the customer fls.

# 230145

This got quited a accepter Did not get to product ser

another rifle

Remington Arms Company, Inc. • 870 Remington Drive • P.O. Box 700 • Madison, NC 27025 Phone 800-243-9700 • www.remington.com