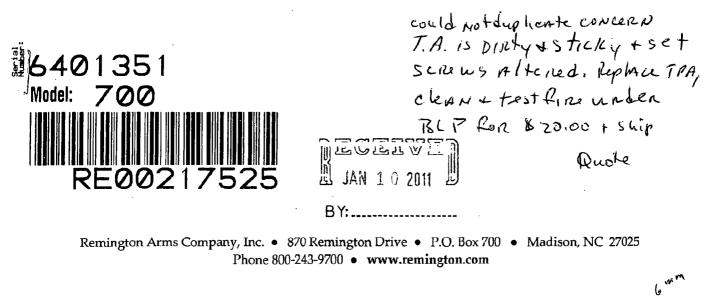

#### ֥•••• BARBER - Kinzer PPS GAL RE 0009877

| Cause        | 4038                   | Could Not Duplicate Concern |                              |
|--------------|------------------------|-----------------------------|------------------------------|
|              | Description            |                             | 22" 6MM REM                  |
|              | Date Code              |                             | BU                           |
|              | Bore Plugged           | False                       |                              |
| Barrel       | Bulged                 | False                       |                              |
|              | Fired                  | False                       |                              |
|              | Fired while Obstructed |                             |                              |
|              | Muzzle/Crown Condition | Slightly Worn; Functioning  |                              |
|              | Firing Pin             | Slightly Worn; Functioning  |                              |
|              | Shroud                 | Slightly Worn; Functioning  |                              |
| Bolt         | Face                   | Slightly Worn; Functioning  |                              |
|              | Handle                 | Slightly Worn; Functioning  |                              |
|              | Stop                   | Slightly Worn; Functioning  |                              |
|              | Condition              | Slightly Worn; Functioning  |                              |
| Extractor    | Cut Condition          | Slightly Worn; Functioning  |                              |
|              | Ext/Eject Test         | False                       |                              |
|              | Block Condition        | Select                      | ]                            |
| Locking      | Lug Condition          | Slightly Worn; Functioning  |                              |
|              | Notch Condition        | Select                      |                              |
|              | Exterior Condition     | Slightly Worn; Functioning  |                              |
| Overall      | Stock Condition        | Slightly Worn; Functioning  |                              |
|              | Fore End Condition     | Select                      |                              |
| Receiver     | Condition              | Slightly Worn; Functioning  |                              |
| Receiver     | Bulged                 | False                       |                              |
|              | Description            |                             | M/700 BOLT LOCK SAFETY       |
| Safety       | Function               | Like new; Functioning       |                              |
|              | Sub-Assembly           | Non-ISS                     |                              |
|              | Lift                   | Select                      | .009                         |
| Sear         | Notch                  | Slightly Worn; Functioning  |                              |
|              | Tests                  | Test Fired                  | False                        |
| Feeding Test |                        | False                       |                              |
|              | Condition              | Slightly Worn; Functioning  | DIRTY,STICKY MIN TRIG RETURN |
| Trigger      | Pull                   | Select                      | 2#                           |
| 00           | Altered                | True                        | SET SCREWS ALTERED           |
|              | Sub-Assembly           | M/700 Bolt Lock             |                              |