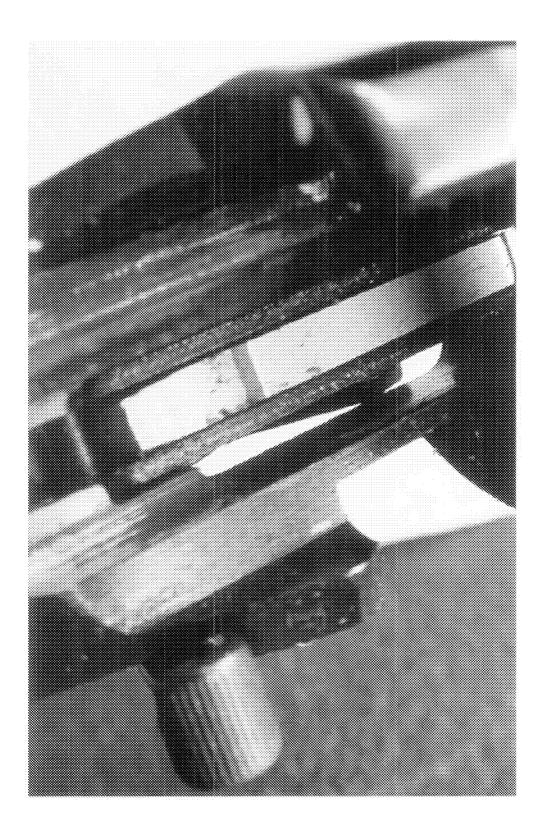

#### ֥•••• BARBER - Kinzer PPS GAL RE 0009877

| Cause        | 4038                   | Could Not Duplicate Concern |                              |
|--------------|------------------------|-----------------------------|------------------------------|
|              | Description            |                             | 22" 6MM REM                  |
|              | Date Code              |                             | BU                           |
|              | Bore Plugged           | False                       |                              |
| Barrel       | Bulged                 | False                       |                              |
|              | Fired                  | False                       |                              |
|              | Fired while Obstructed |                             |                              |
|              | Muzzle/Crown Condition | Slightly Worn; Functioning  |                              |
|              | Firing Pin             | Slightly Worn; Functioning  |                              |
|              | Shroud                 | Slightly Worn; Functioning  |                              |
| Bolt         | Face                   | Slightly Worn; Functioning  |                              |
|              | Handle                 | Slightly Worn; Functioning  |                              |
|              | Stop                   | Slightly Worn; Functioning  |                              |
|              | Condition              | Slightly Worn; Functioning  |                              |
| Extractor    | Cut Condition          | Slightly Worn; Functioning  |                              |
|              | Ext/Eject Test         | False                       |                              |
|              | Block Condition        | Select                      | ]                            |
| Locking      | Lug Condition          | Slightly Worn; Functioning  |                              |
|              | Notch Condition        | Select                      |                              |
|              | Exterior Condition     | Slightly Worn; Functioning  |                              |
| Overall      | Stock Condition        | Slightly Worn; Functioning  |                              |
|              | Fore End Condition     | Select                      |                              |
| Receiver     | Condition              | Slightly Worn; Functioning  |                              |
| Receiver     | Bulged                 | False                       |                              |
|              | Description            |                             | M/700 BOLT LOCK SAFETY       |
| Safety       | Function               | Like new; Functioning       |                              |
|              | Sub-Assembly           | Non-ISS                     |                              |
|              | Lift                   | Select                      | .009                         |
| Sear         | Notch                  | Slightly Worn; Functioning  |                              |
|              | Tests                  | Test Fired                  | False                        |
| Feeding Test |                        | False                       |                              |
|              | Condition              | Slightly Worn; Functioning  | DIRTY,STICKY MIN TRIG RETURN |
| Trigger      | Pull                   | Select                      | 2#                           |
| 00           | Altered                | True                        | SET SCREWS ALTERED           |
|              | Sub-Assembly           | M/700 Bolt Lock             |                              |