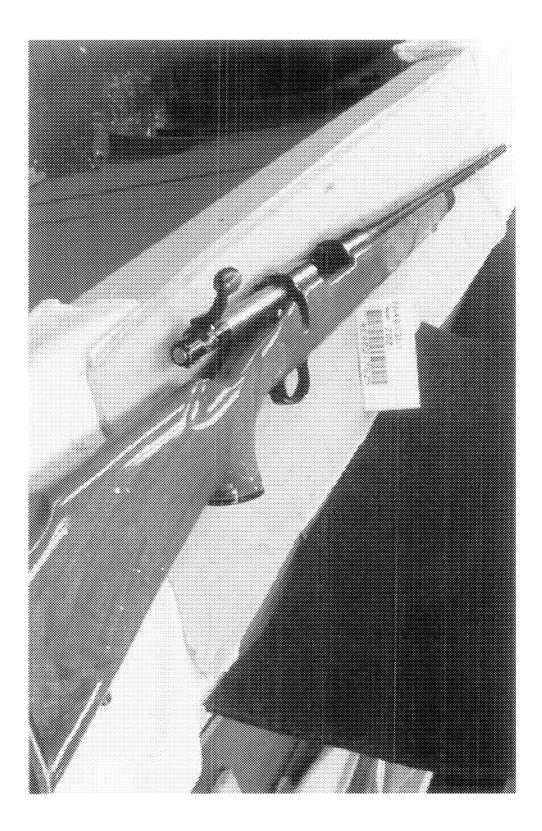

#### ֥•••• BARBER - Kinzer PPS GAL RE 0009877

| Cause        | 4038                   | Could Not Duplicate Concern |                              |
|--------------|------------------------|-----------------------------|------------------------------|
|              | Description            |                             | 22" 6MM REM                  |
|              | Date Code              |                             | BU                           |
|              | Bore Plugged           | False                       |                              |
| Barrel       | Bulged                 | False                       |                              |
|              | Fired                  | False                       |                              |
|              | Fired while Obstructed |                             |                              |
|              | Muzzle/Crown Condition | Slightly Worn; Functioning  |                              |
|              | Firing Pin             | Slightly Worn; Functioning  |                              |
|              | Shroud                 | Slightly Worn; Functioning  |                              |
| Bolt         | Face                   | Slightly Worn; Functioning  |                              |
|              | Handle                 | Slightly Worn; Functioning  |                              |
|              | Stop                   | Slightly Worn; Functioning  |                              |
|              | Condition              | Slightly Worn; Functioning  |                              |
| Extractor    | Cut Condition          | Slightly Worn; Functioning  |                              |
|              | Ext/Eject Test         | False                       |                              |
|              | Block Condition        | Select                      | ]                            |
| Locking      | Lug Condition          | Slightly Worn; Functioning  |                              |
|              | Notch Condition        | Select                      |                              |
|              | Exterior Condition     | Slightly Worn; Functioning  |                              |
| Overall      | Stock Condition        | Slightly Worn; Functioning  |                              |
|              | Fore End Condition     | Select                      |                              |
| Receiver     | Condition              | Slightly Worn; Functioning  |                              |
| Receiver     | Bulged                 | False                       |                              |
|              | Description            |                             | M/700 BOLT LOCK SAFETY       |
| Safety       | Function               | Like new; Functioning       |                              |
|              | Sub-Assembly           | Non-ISS                     |                              |
|              | Lift                   | Select                      | .009                         |
| Sear         | Notch                  | Slightly Worn; Functioning  |                              |
|              | Tests                  | Test Fired                  | False                        |
| Feeding Test |                        | False                       |                              |
|              | Condition              | Slightly Worn; Functioning  | DIRTY,STICKY MIN TRIG RETURN |
| Trigger      | Pull                   | Select                      | 2#                           |
| 00           | Altered                | True                        | SET SCREWS ALTERED           |
|              | Sub-Assembly           | M/700 Bolt Lock             |                              |