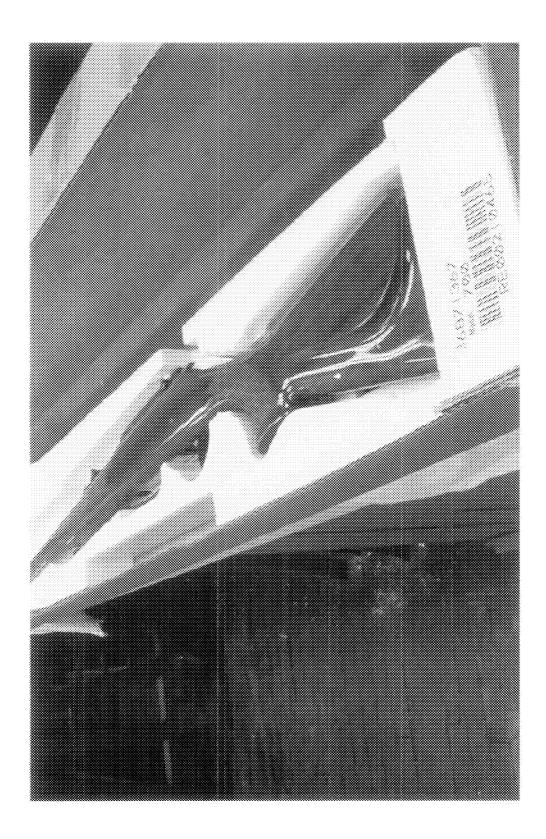

#### FROM: ROBERT CLIFFÖRD

The incident occurred on October 26, 2010 while hunting in Montana. The rifle was laying in an open soft case on the back seat of the rental Suburban. At the end of the day I went to unload the rifle. In order to do that, I had to take the safety off, bolt the rifle to remove the shell from the chamber and unload the magazine. When I took the safety off, the rifle discharged, shooting the bullet through the case, the surface of the seat and exiting through the door of the truck. Fortunately, no one was in the path of the bullet!