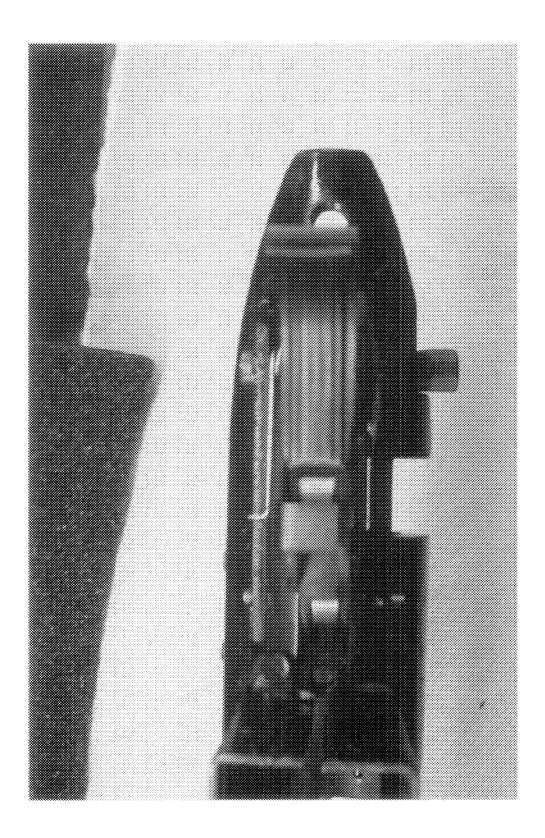

http://cps03ap13:200/psaapp/PrintDisplay.aspx?ID=4929&Type=Case

12/7/2010

BARBER - Kinzer PPS GAL RE 0010311

|                             | Product Type              |                                | RF                                 |
|-----------------------------|---------------------------|--------------------------------|------------------------------------|
| Examination                 | Action Type               |                                | Α                                  |
|                             | Assigned To               | ]                              | F.SUPRY                            |
| Cause                       | 4038                      | Could Not Duplicate<br>Concern |                                    |
|                             | Description               |                                | 24" 7MM REM MAG                    |
|                             | Date Code                 | ]                              | PZ                                 |
|                             | Bore Plugged              | False                          |                                    |
| Barrel                      | Bulged                    | False                          | 1                                  |
| Dallei                      | Fired                     | False                          | Ĩ                                  |
|                             | Fired while Obstructed    |                                | -                                  |
|                             | Muzzle/Crown<br>Condition | Slightly Worn; Functioning     | ]                                  |
|                             | Firing Pin                | Slightly Worn; Functioning     | ]                                  |
|                             | Shroud                    | Slightly Worn; Functioning     | ]                                  |
| Bolt                        | Face                      | Slightly Worn; Functioning     | ]                                  |
|                             | Handle                    | Slightly Wom; Functioning      | ]                                  |
|                             | Stop                      | Slightly Worn; Functioning     | ]                                  |
|                             | Condition                 | Slightly Worn; Functioning     | ] · · · ·                          |
| Extractor                   | Cut Condition             | Slightly Worn; Functioning     | ]                                  |
|                             | Ext/Eject Test            | False                          | <b>]</b>                           |
|                             | Block Condition           | Select                         | <u>]</u>                           |
| Locking                     | Lug Condition             | Slightly Worn; Functioning     | ]                                  |
|                             | Notch Condition           | Select                         | ]                                  |
|                             | Exterior Condition        | Slightly Worn; Functioning     | ]                                  |
| Overall                     | Stock Condition           | Slightly Worn; Functioning     | ]                                  |
|                             | Fore End Condition        | Select                         | ]                                  |
| Receiver                    | Condition                 | Slightly Worn; Functioning     | ]                                  |
|                             | Bulged                    | False                          | ]                                  |
| 0.64                        | Description               | ]                              | STANDARD M/700 BOLT LOCK<br>SAFETY |
| Safety                      | Function                  | Like new; Functioning          |                                    |
|                             | Sub-Assembly              | Non-ISS                        |                                    |
|                             | Lift                      | Select                         | .007                               |
| Sear                        | Notch                     | Slightly Worn; Functioning     | a                                  |
|                             |                           | Test Fired                     | False                              |
| Feeding Test                |                           | False                          |                                    |
|                             | Condition                 | Slightly Worn; Functioning     | FUNCTIONS OKAY FAIRLY CLEAN        |
| Trigger                     | Pull                      | Select                         | 6#                                 |
| 115501                      | Altered                   | False                          | 1                                  |
|                             | Sub-Assembly              | M/700 Bolt Lock                | I                                  |
| Non-Remington<br>Components | Description               | · ·                            | SCOPE BASE                         |