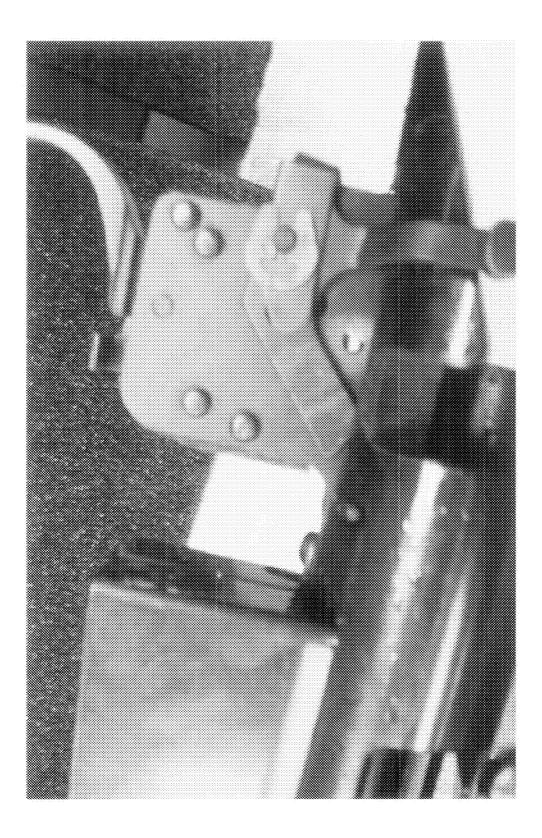

http://cps03ap13:200/psaapp/PrintDisplay.aspx?ID=4929&Type=Case

12/7/2010

BARBER - Kinzer PPS GAL RE 0010311

|                             | Product Type              |                                | RF                                 |
|-----------------------------|---------------------------|--------------------------------|------------------------------------|
| Examination                 | Action Type               |                                | Α                                  |
|                             | Assigned To               | ]                              | F.SUPRY                            |
| Cause                       | 4038                      | Could Not Duplicate<br>Concern |                                    |
|                             | Description               |                                | 24" 7MM REM MAG                    |
|                             | Date Code                 | ]                              | PZ                                 |
|                             | Bore Plugged              | False                          |                                    |
| Barrel                      | Bulged                    | False                          | 1                                  |
| Dallei                      | Fired                     | False                          | Ĩ                                  |
|                             | Fired while Obstructed    |                                | -                                  |
|                             | Muzzle/Crown<br>Condition | Slightly Worn; Functioning     | ]                                  |
|                             | Firing Pin                | Slightly Worn; Functioning     | ]                                  |
|                             | Shroud                    | Slightly Worn; Functioning     | ]                                  |
| Bolt                        | Face                      | Slightly Worn; Functioning     | ]                                  |
|                             | Handle                    | Slightly Wom; Functioning      | ]                                  |
|                             | Stop                      | Slightly Worn; Functioning     | ]                                  |
|                             | Condition                 | Slightly Worn; Functioning     | ] · · · ·                          |
| Extractor                   | Cut Condition             | Slightly Worn; Functioning     | ]                                  |
|                             | Ext/Eject Test            | False                          | <b>]</b>                           |
|                             | Block Condition           | Select                         | <u>]</u>                           |
| Locking                     | Lug Condition             | Slightly Worn; Functioning     | ]                                  |
|                             | Notch Condition           | Select                         | ]                                  |
|                             | Exterior Condition        | Slightly Worn; Functioning     | ]                                  |
| Overall                     | Stock Condition           | Slightly Worn; Functioning     | ]                                  |
|                             | Fore End Condition        | Select                         | ]                                  |
| Receiver                    | Condition                 | Slightly Worn; Functioning     | ]                                  |
|                             | Bulged                    | False                          | ]                                  |
| 0.64                        | Description               | ]                              | STANDARD M/700 BOLT LOCK<br>SAFETY |
| Safety                      | Function                  | Like new; Functioning          |                                    |
|                             | Sub-Assembly              | Non-ISS                        |                                    |
|                             | Lift                      | Select                         | .007                               |
| Sear                        | Notch                     | Slightly Worn; Functioning     | a                                  |
|                             |                           | Test Fired                     | False                              |
| Feeding Test                |                           | False                          |                                    |
|                             | Condition                 | Slightly Worn; Functioning     | FUNCTIONS OKAY FAIRLY CLEAN        |
| Trigger                     | Pull                      | Select                         | 6#                                 |
| 115501                      | Altered                   | False                          | 1                                  |
|                             | Sub-Assembly              | M/700 Bolt Lock                | I                                  |
| Non-Remington<br>Components | Description               | · ·                            | SCOPE BASE                         |