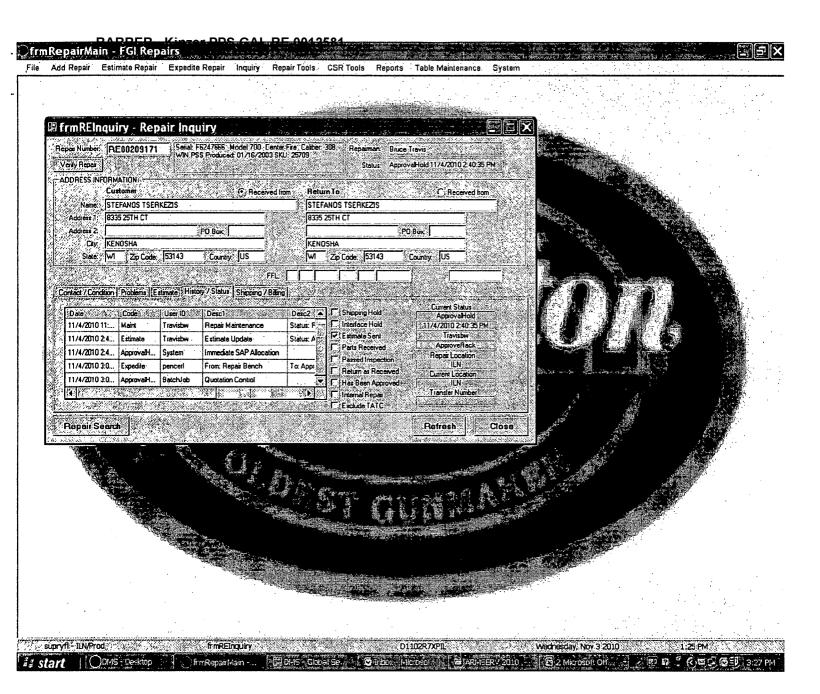

Remington Arms Co., Inc. Product Service Legal Case #:4820

Case Information

RE# **Date Opened** Date Opened(PS) **Date Closed Incident Date** Pre Lit Lit Obsolete

209171 11/3/2010 10/22/2010 11/4/2010 10/22/2010

Claims Codes Repair Est. Medical Treatment Medical Status

PΙ

PD Altered Adjustments or Components

Unknown

S Concern:1008 Fired on Bolt Closing

C FBC

10/22/10: Customer called in. He has about 200 rds through his rifle. Today while gun was unloaded - he closed the bolt & heard the hammer drop. dmf

Firearm Information

Mfg. Type

Model/Ga.

SKU

Serial Bbl.

**DOM** 

Remington

CF/BA

700/308 WIN

25709

F6247666 BX 1/16/2003 12:44:16 PM

**Date Purchased** Where Purchased Accessories Original Owner HORTON DIST CO INC \* LEW SCOPE BASE

Y

CONCERN:FBC

Ammunition Information - None Defined Other Products Information - None Defined Settlement

Examination[Remington/CF/BA]

| Part        | Sub-Part     | Code                                         | Comment   |   |
|-------------|--------------|----------------------------------------------|-----------|---|
|             | Examiner     |                                              | B.TRAVIS  |   |
|             | Exam Date    |                                              | 11/4/2010 |   |
| Examination | Product Type |                                              | RF        |   |
|             | Action Type  |                                              | A         |   |
|             | Assigned To  |                                              | F.SUPRY   |   |
|             | Assigned To  | <u>.                                    </u> | F.SUPRY   | = |