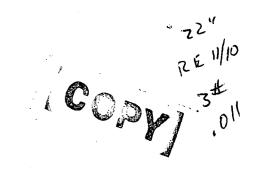

## · PrintDisplay BARBER - Kinzer PPS GAL RE 0013688

.

- 、

.

| Cause        | 4038                   | Could Not Duplicate Concern |                     |  |  |
|--------------|------------------------|-----------------------------|---------------------|--|--|
|              | Description            |                             | 22" 270 WIN         |  |  |
|              | Date Code              |                             | RE                  |  |  |
| Barrel       | Bore Plugged           | False                       |                     |  |  |
|              | Bulged                 | False                       |                     |  |  |
|              | Fired                  | False                       |                     |  |  |
|              | Fired while Obstructed |                             |                     |  |  |
|              | Muzzle/Crown Condition | Slightly Worn; Functioning  |                     |  |  |
| [            | Firing Pin             | Like new; Functioning       |                     |  |  |
|              | Shroud                 | Like new; Functioning       |                     |  |  |
| Bolt         | Face                   | Slightly Worn; Functioning  |                     |  |  |
|              | Handle                 | Like new; Functioning       |                     |  |  |
|              | Stop                   | Like new; Functioning       |                     |  |  |
|              | Condition              | Like new; Functioning       |                     |  |  |
| Extractor    | Cut Condition          | Like new; Functioning       |                     |  |  |
|              | Ext/Eject Test         | False                       |                     |  |  |
|              | Block Condition        | Select                      |                     |  |  |
| Locking      | Lug Condition          | Slightly Worn; Functioning  |                     |  |  |
|              | Notch Condition        | Select                      |                     |  |  |
|              | Exterior Condition     | Like new; Functioning       |                     |  |  |
| Overall      | Stock Condition        | Like new; Functioning       |                     |  |  |
|              | Fore End Condition     | Select                      |                     |  |  |
| р. :         | Condition              | Like new; Functioning       |                     |  |  |
| Receiver     | Bulged                 | False                       |                     |  |  |
| <u></u>      | Description            |                             | STANDARD XMP SAFETY |  |  |
| Safety       | Function               | Like new; Functioning       |                     |  |  |
|              | Sub-Assembly           | Non-ISS                     |                     |  |  |
| Sear         | Lift                   | Select                      | .011                |  |  |
|              | Notch                  | Like new; Functioning       |                     |  |  |
|              | Teste                  | Test Fired                  | False               |  |  |
| Feeding Test | Tests                  | False                       |                     |  |  |
|              | Condition              | Like new; Functioning       |                     |  |  |
| <b></b>      | Pull                   | Select                      | 3#                  |  |  |
| Trigger      | Altered                | False                       |                     |  |  |
|              | Sub-Assembly           | X-Mark Pro                  |                     |  |  |