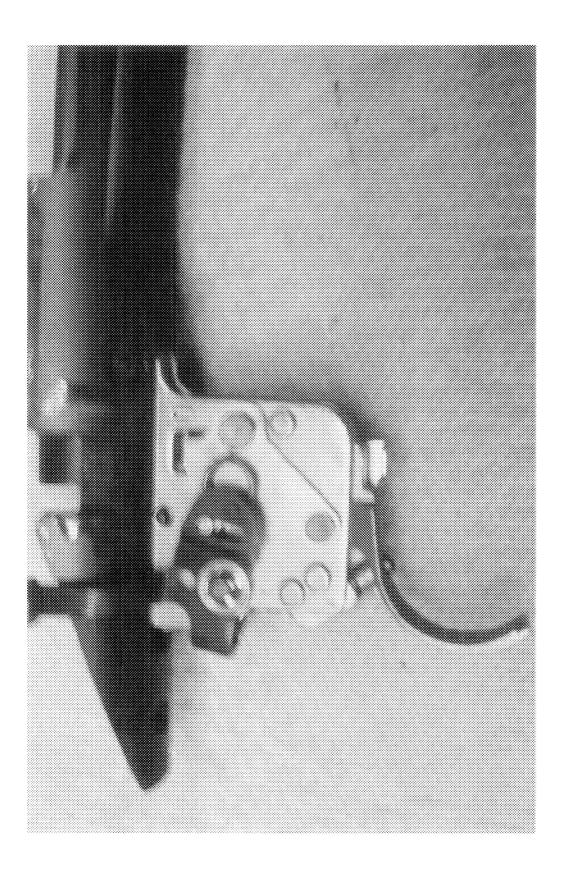

## · PrintDisplay BARBER - Kinzer PPS GAL RE 0013688

.

- 、

.

| Cause        | 4038                   | Could Not Duplicate Concern |                     |  |  |
|--------------|------------------------|-----------------------------|---------------------|--|--|
|              | Description            |                             | 22" 270 WIN         |  |  |
|              | Date Code              |                             | RE                  |  |  |
| Barrel       | Bore Plugged           | False                       |                     |  |  |
|              | Bulged                 | False                       |                     |  |  |
|              | Fired                  | False                       |                     |  |  |
|              | Fired while Obstructed |                             |                     |  |  |
|              | Muzzle/Crown Condition | Slightly Worn; Functioning  |                     |  |  |
| [            | Firing Pin             | Like new; Functioning       |                     |  |  |
|              | Shroud                 | Like new; Functioning       |                     |  |  |
| Bolt         | Face                   | Slightly Worn; Functioning  |                     |  |  |
|              | Handle                 | Like new; Functioning       |                     |  |  |
|              | Stop                   | Like new; Functioning       |                     |  |  |
|              | Condition              | Like new; Functioning       |                     |  |  |
| Extractor    | Cut Condition          | Like new; Functioning       |                     |  |  |
|              | Ext/Eject Test         | False                       |                     |  |  |
|              | Block Condition        | Select                      |                     |  |  |
| Locking      | Lug Condition          | Slightly Worn; Functioning  |                     |  |  |
|              | Notch Condition        | Select                      |                     |  |  |
|              | Exterior Condition     | Like new; Functioning       |                     |  |  |
| Overall      | Stock Condition        | Like new; Functioning       |                     |  |  |
|              | Fore End Condition     | Select                      |                     |  |  |
| р. :         | Condition              | Like new; Functioning       |                     |  |  |
| Receiver     | Bulged                 | False                       |                     |  |  |
| <u></u>      | Description            |                             | STANDARD XMP SAFETY |  |  |
| Safety       | Function               | Like new; Functioning       |                     |  |  |
|              | Sub-Assembly           | Non-ISS                     |                     |  |  |
| Sear         | Lift                   | Select                      | .011                |  |  |
|              | Notch                  | Like new; Functioning       |                     |  |  |
|              | Teste                  | Test Fired                  | False               |  |  |
| Feeding Test | Tests                  | False                       |                     |  |  |
|              | Condition              | Like new; Functioning       |                     |  |  |
| <b></b>      | Pull                   | Select                      | 3#                  |  |  |
| Trigger      | Altered                | False                       |                     |  |  |
|              | Sub-Assembly           | X-Mark Pro                  |                     |  |  |