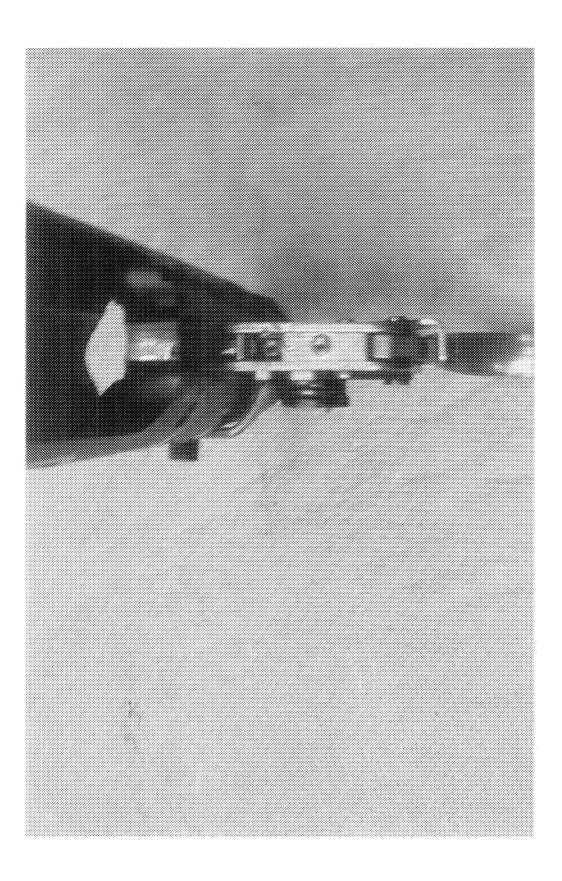

## · PrintDisplay BARBER - Kinzer PPS GAL RE 0013688

.

- 、

.

| Cause        | 4038                   | Could Not Duplicate Concern |                     |  |  |
|--------------|------------------------|-----------------------------|---------------------|--|--|
|              | Description            |                             | 22" 270 WIN         |  |  |
|              | Date Code              |                             | RE                  |  |  |
| Barrel       | Bore Plugged           | False                       |                     |  |  |
|              | Bulged                 | False                       |                     |  |  |
|              | Fired                  | False                       |                     |  |  |
|              | Fired while Obstructed |                             |                     |  |  |
|              | Muzzle/Crown Condition | Slightly Worn; Functioning  |                     |  |  |
| [            | Firing Pin             | Like new; Functioning       |                     |  |  |
|              | Shroud                 | Like new; Functioning       |                     |  |  |
| Bolt         | Face                   | Slightly Worn; Functioning  |                     |  |  |
|              | Handle                 | Like new; Functioning       |                     |  |  |
|              | Stop                   | Like new; Functioning       |                     |  |  |
|              | Condition              | Like new; Functioning       |                     |  |  |
| Extractor    | Cut Condition          | Like new; Functioning       |                     |  |  |
|              | Ext/Eject Test         | False                       |                     |  |  |
|              | Block Condition        | Select                      |                     |  |  |
| Locking      | Lug Condition          | Slightly Worn; Functioning  |                     |  |  |
|              | Notch Condition        | Select                      |                     |  |  |
|              | Exterior Condition     | Like new; Functioning       |                     |  |  |
| Overall      | Stock Condition        | Like new; Functioning       |                     |  |  |
|              | Fore End Condition     | Select                      |                     |  |  |
| р. :         | Condition              | Like new; Functioning       |                     |  |  |
| Receiver     | Bulged                 | False                       |                     |  |  |
| <u></u>      | Description            |                             | STANDARD XMP SAFETY |  |  |
| Safety       | Function               | Like new; Functioning       |                     |  |  |
|              | Sub-Assembly           | Non-ISS                     |                     |  |  |
| Sear         | Lift                   | Select                      | .011                |  |  |
|              | Notch                  | Like new; Functioning       |                     |  |  |
|              | Teste                  | Test Fired                  | False               |  |  |
| Feeding Test | Tests                  | False                       |                     |  |  |
|              | Condition              | Like new; Functioning       |                     |  |  |
| <b></b>      | Pull                   | Select                      | 3#                  |  |  |
| Trigger      | Altered                | False                       |                     |  |  |
|              | Sub-Assembly           | X-Mark Pro                  |                     |  |  |