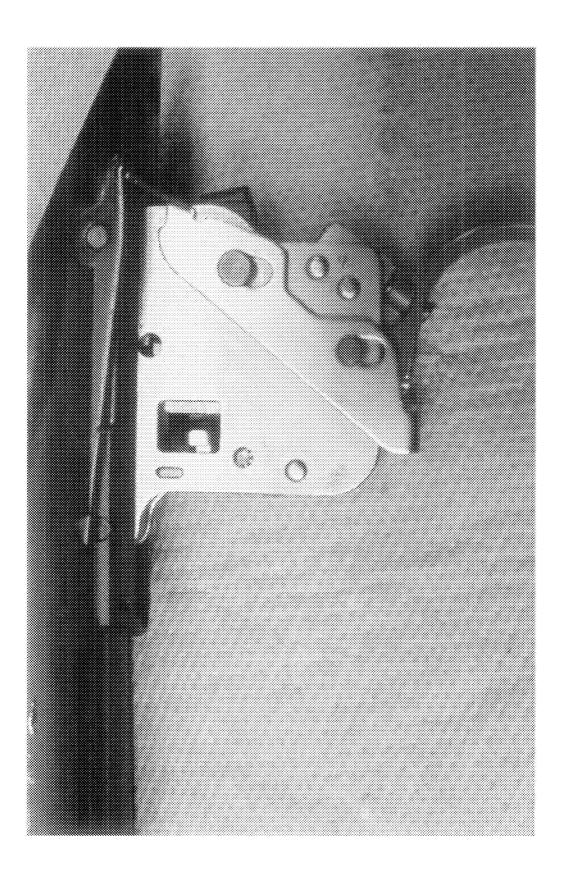

## · PrintDisplay BARBER - Kinzer PPS GAL RE 0013688

.

- 、

.

| Cause        | 4038                   | Could Not Duplicate Concern |                     |  |  |
|--------------|------------------------|-----------------------------|---------------------|--|--|
|              | Description            |                             | 22" 270 WIN         |  |  |
|              | Date Code              |                             | RE                  |  |  |
| Barrel       | Bore Plugged           | False                       |                     |  |  |
|              | Bulged                 | False                       |                     |  |  |
|              | Fired                  | False                       |                     |  |  |
|              | Fired while Obstructed |                             |                     |  |  |
|              | Muzzle/Crown Condition | Slightly Worn; Functioning  |                     |  |  |
| [            | Firing Pin             | Like new; Functioning       |                     |  |  |
|              | Shroud                 | Like new; Functioning       |                     |  |  |
| Bolt         | Face                   | Slightly Worn; Functioning  |                     |  |  |
|              | Handle                 | Like new; Functioning       |                     |  |  |
|              | Stop                   | Like new; Functioning       |                     |  |  |
|              | Condition              | Like new; Functioning       |                     |  |  |
| Extractor    | Cut Condition          | Like new; Functioning       |                     |  |  |
|              | Ext/Eject Test         | False                       |                     |  |  |
|              | Block Condition        | Select                      |                     |  |  |
| Locking      | Lug Condition          | Slightly Worn; Functioning  |                     |  |  |
|              | Notch Condition        | Select                      |                     |  |  |
|              | Exterior Condition     | Like new; Functioning       |                     |  |  |
| Overall      | Stock Condition        | Like new; Functioning       |                     |  |  |
|              | Fore End Condition     | Select                      |                     |  |  |
| р. :         | Condition              | Like new; Functioning       |                     |  |  |
| Receiver     | Bulged                 | False                       |                     |  |  |
| <u></u>      | Description            |                             | STANDARD XMP SAFETY |  |  |
| Safety       | Function               | Like new; Functioning       |                     |  |  |
|              | Sub-Assembly           | Non-ISS                     |                     |  |  |
| Sear         | Lift                   | Select                      | .011                |  |  |
|              | Notch                  | Like new; Functioning       |                     |  |  |
|              | Teste                  | Test Fired                  | False               |  |  |
| Feeding Test | Tests                  | False                       |                     |  |  |
|              | Condition              | Like new; Functioning       |                     |  |  |
| <b></b>      | Pull                   | Select                      | 3#                  |  |  |
| Trigger      | Altered                | False                       |                     |  |  |
|              | Sub-Assembly           | X-Mark Pro                  |                     |  |  |