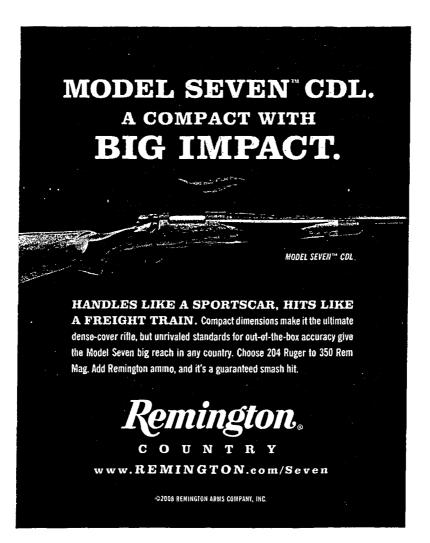

## MODEL SEVEN<sup>™</sup> CDL. A COMPACT WITH BIG IMPACT.

HANDLES LIKE A SPORTSCAR, HITS LIKE A FREIGHT TRAIN. Compact dimensions make it the ultimate dense-cover

rifle, but unrivaled standards for out-of-the-box accuracy give the Model Seven big reach in any country. Choose 204 Ruger to 350 Rem Mag, including Remington Short Action Ultra Mag and WSM calibers. Add Remington ammo, and it's a guaranteed smash hit.