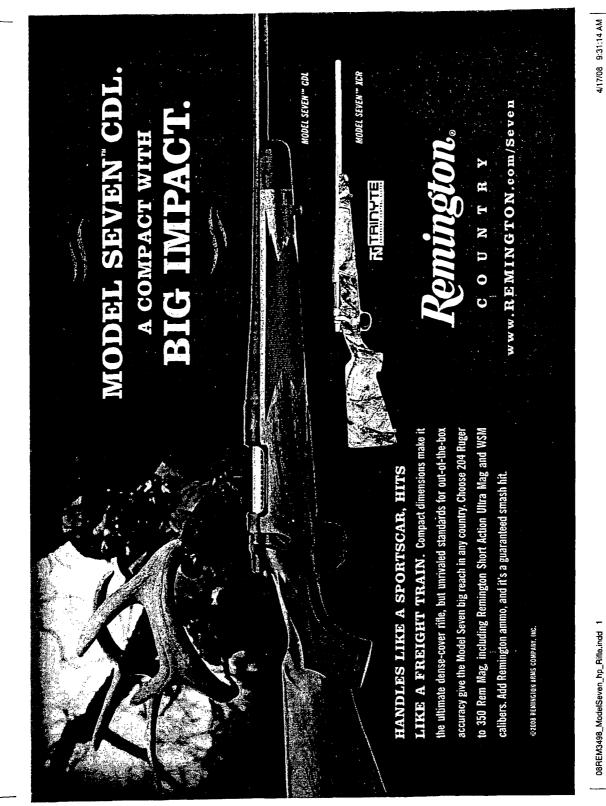

## MODEL SEVEN<sup>™</sup> CDL. A COMPACT WITH BIG IMPACT.

HANDLES LIKE A SPORTSCAR, HITS LIKE A FREIGHT TRAIN. Compact dimensions make it the ultimate dense-cover

rifle, but unrivaled standards for out-of-the-box accuracy give the Model Seven big reach in any country. Choose 204 Ruger to 350 Rem Mag, including Remington Short Action Ultra Mag and WSM calibers. Add Remington ammo, and it's a guaranteed smash hit.

MODEL SEVEN™ CDL

MODEL SEVEN'\* XCR

#### 

Choose the timeless looks of our Model Seven<sup>®</sup> CDL Or the XCR<sup>®</sup> version featuring our revolutionary TriNyte<sup>®</sup> Corrosion Control System. Features: 20<sup>°</sup> clean barrel, 22<sup>°</sup> magnum / Shorter overall length than comparable Model 700 / Avg. wt.: 6 <sup>1</sup>/<sub>2</sub> lbs. / Legendary three-rings-of-

Steel action design 12:2008 Remington Arms Company, Inc. **Remington**<sub>®</sub>

www, REMINGTON.com/Seven

BARBER - M24 0181066

R 2198143

R 2198144