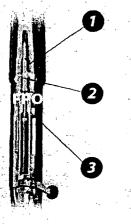

IX-

 Recessed bolt face completely encloses cartridge head for maximu protection against case rupture.
 Barrel surrounds bolt shroud for additional strenath.

3. Barrel threaded into a receiver machined from hardened steel.

www.remington.com/700

One moment. One shot.

#### BARBER - M24 0181098

#### 



**MARKANA SANA** 

#### **THE LEGENDARY REMINGTON\* MODEL 700.** TODAY'S MOST ACCURATE, **MOST POPULAR PRODUCTION HUNTING**

**RIFLE.** While there are many claims about accuracy, the Model 700's heritage speaks louder than any words. Its impeccable shot-to-shot consistency has made it the #1 bolt action of choice for military and law-enforcement snipers, custom gunmakers and discriminating shooters worldwide. And proudly, you've made it the most popular hunting rifle in America today.



- Recessed bolt face completely encloses cartridge head for maximum protection against case rupture.
- arrel surrounds bolt shroud or additional strength
- Barrel threaded into a receive ed from hardened steel



#### THE MODEL 700 ADVANTAGE

RUGER M77 REMINGTON WINCHESTER SAVAGE BROWNING MODEL 700 MODEL 70 A-BOLT 111 Chosen by  $\bigcirc$  $\bigcirc$  $\bigcirc$ U.S. Snipers Three Rings  $\bigcirc$ () Ο Of Steel Hammer-Forged () $\bigcirc$ Barrel User Adjustable Õ Trigger

 $\bigcirc$ О (

Model 700\*\* XCR II

MODEL 700

### *ACCURACY* WITHOUT EQU

--MICHAEL WADDELL





www.remington.com/700

#### BARBER - M24 0181099

#### 

### MODEL 700

#### THE LEGENDARY REMINGTON<sup>®</sup> MODEL 700.<sup>™</sup> TODAY'S MOST ACCURATE, MOST POPULAR PRODUCTION HUNTING

RIFLE. While there are man