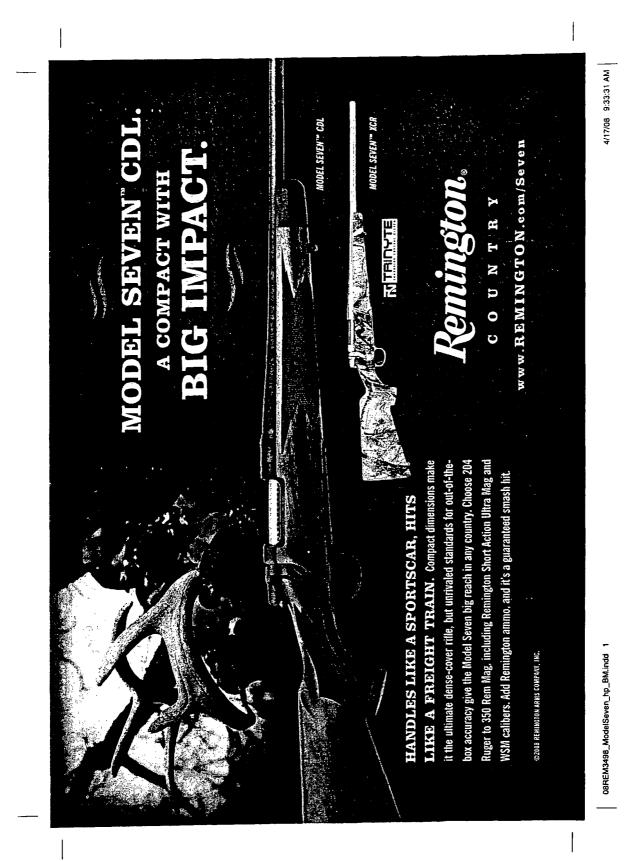

## MODEL SEVEN<sup>™</sup> CDL. A COMPACT WITH BIG IMPACT.

HANDLES LIKE A SPORTSCAR, HITS LIKE A FREIGHT TRAIN. Compact dimensions make it the ultimate dense-cover

rifle, but unrivaled standards for out-of-the-box accuracy give the Model Seven big reach in any country. Choose 204 Ruger to 350 Rem Mag, including Remington Short Action Ultra Mag and WSM calibers. Add Remington ammo, and it's a guaranteed smash hit.

MODEL SEVEN™ CDL

MODEL SEVEN'\* XCR

#### 

Choose the timeless looks of our Model Seven<sup>®</sup> CDL Or the XCR<sup>®</sup> version featuring our revolutionary TriNyte<sup>®</sup> Corrosion Control System. Features: 20<sup>°</sup> clean barrel, 22<sup>°</sup> magnum / Shorter overall length than comparable Model 700 / Avg. wt.: 6 <sup>1</sup>/<sub>2</sub> lbs. / Legendary three-rings-of-

Steel action design 12:2008 Remington Arms Company, Inc. **Remington**<sub>®</sub>

www, REMINGTON.com/Seven

BARBER - M24 0181066

R 2198143

R 2198144