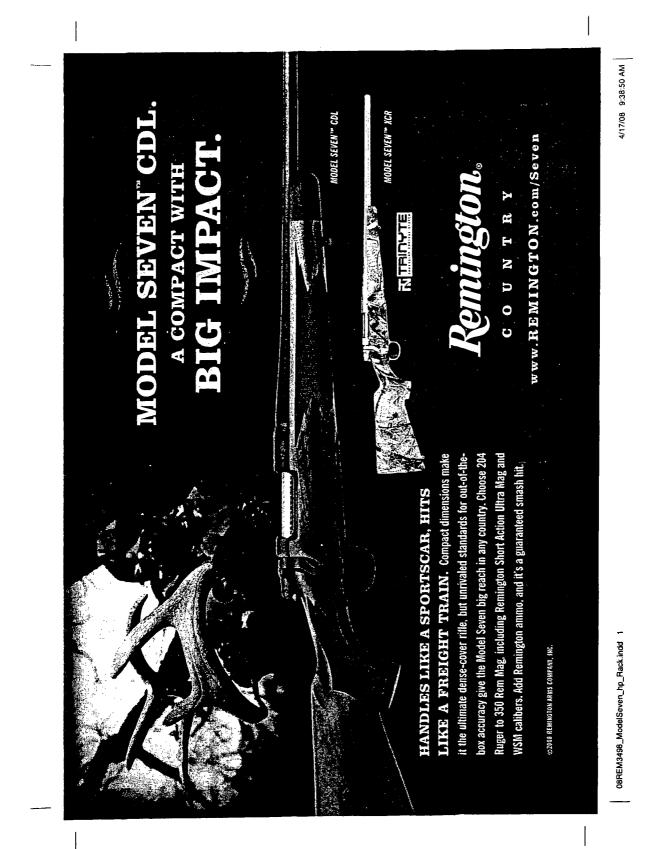

## MODEL SEVEN<sup>™</sup> CDL. A COMPACT WITH BIG IMPACT.

HANDLES LIKE A SPORTSCAR, HITS LIKE A FREIGHT TRAIN. Compact dimensions make it the ultimate dense-cover

rifle, but unrivaled standards for out-of-the-box accuracy give the Model Seven big reach in any country. Choose 204 Ruger to 350 Rem Mag, including Remington Short Action Ultra Mag and WSM calibers. Add Remington ammo, and it's a guaranteed smash hit.

MODEL SEVEN™ CDL

MODEL SEVEN'\* XCR

#### 

Choose the timeless looks of our Model Seven<sup>®</sup> CDL Or the XCR<sup>®</sup> version featuring our revolutionary TriNyte<sup>®</sup> Corrosion Control System. Features: 20<sup>°</sup> clean barrel, 22<sup>°</sup> magnum / Shorter overall length than comparable Model 700 / Avg. wt.: 6 <sup>1</sup>/<sub>2</sub> lbs. / Legendary three-rings-of-

Steel action design 12:2008 Remington Arms Company, Inc. **Remington**<sub>®</sub>

www, REMINGTON.com/Seven

BARBER - M24 0181066

R 2198143

R 2198144