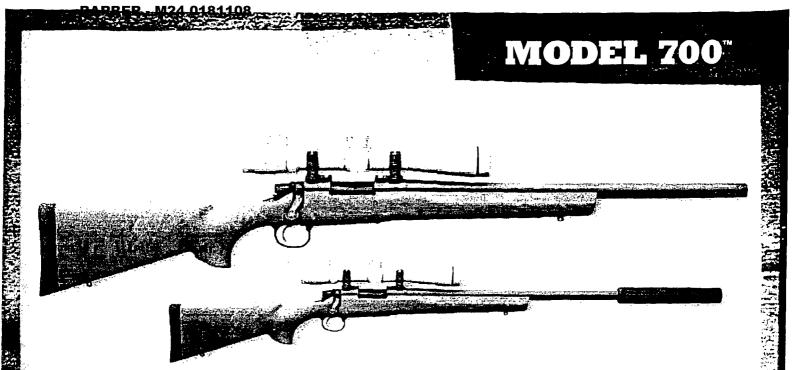

reater out-of-the-box accuracy.

### **KEY FEATURES:**

- · Bolt-guidance system features twin tool-steel guide rails
- Sear and hammer are Teflon<sup>®</sup>/nickel-plated for crisp, smooth trigger pull
- Non-glare matte finish
- Adjustable big-game iron sights
- Patented, drop-out staggered-stack, 10-shot metal detachable magazine
- · Last-shot hold-open bolt for added safety
- Unique attachment system rigidly joins barrel to receiver for perfect alignment and enhanced accuracy

| Order Number | Description | Caliber | UPC# | MSRP Price | Net Price |
|--------------|-------------|---------|------|------------|-----------|
|--------------|-------------|---------|------|------------|-----------|



Remington Arms Company, Inc. Madison, NC 27025 (800) 243-9700 www.remington.com

MODEL 597



### **KEY FEATURES:**

- 308 Win with 20" heavy barrel with 5/8-24 threaded muzzle
- Shipped with thread protector installed
- Accepts AAC<sup>®</sup> and SureFire<sup>®</sup> flash hiders, muzzle brakes, and suppressors
- 1 in 10" rate of twist for 168- to 220-grain bullets and sub-sonic loads
- Overmolded Ghillie Green<sup>~</sup> Hogue<sup>®</sup> pillar bedded stock
- X-Mark Pro® Externally Adjustable Trigger set at 3 ½ lbs.



#### MODEL 700 SPS TACTICAL OD WITH THREADED MUZZLE

Order Number 84203 Description Model 700™ SPS™ UPC# MSRP Price 047700 84203 5 \$756.57 1 IN 10" RATE OF TWIST STATE OF STATE



Remington Arms Company, Inc. | Madison, NC 27025 | (800) 243-9700 | www.remington.com



### **TIGHT GROUPS**

Perhaps the most conclusive reason for Remington's stronghold on the b