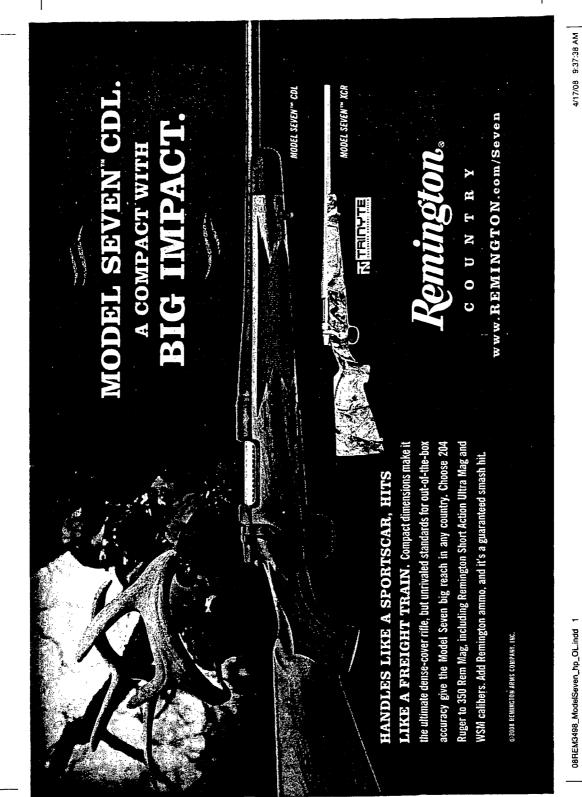

## MODEL SEVEN<sup>™</sup> CDL. A COMPACT WITH BIG IMPACT.

HANDLES LIKE A SPORTSCAR, HITS LIKE A FREIGHT TRAIN. Compact dimensions make it the ultimate dense-cover

rifle, but unrivaled standards for out-of-the-box accuracy give the Model Seven big reach in any country. Choose 204 Ruger to 350 Rem Mag, including Remington Short Action Ultra Mag and WSM calibers. Add Remington ammo, and it's a guaranteed smash hit.

MODEL SEVEN™ CDL

MODEL SEVEN'\* XCR

#### 

Choose the timeless looks of our Model Seven<sup>®</sup> CDL Or the XCR<sup>®</sup> version featuring our revolutionary TriNyte<sup>®</sup> Corrosion Control System. Features: 20<sup>°</sup> clean barrel, 22<sup>°</sup> magnum / Shorter overall length than comparable Model 700 / Avg. wt.: 6 <sup>1</sup>/<sub>2</sub> lbs. / Legendary three-rings-of-

Steel action design 12:2008 Remington Arms Company, Inc. **Remington**<sub>®</sub>

www, REMINGTON.com/Seven

BARBER - M24 0181066

R 2198143

R 2198144