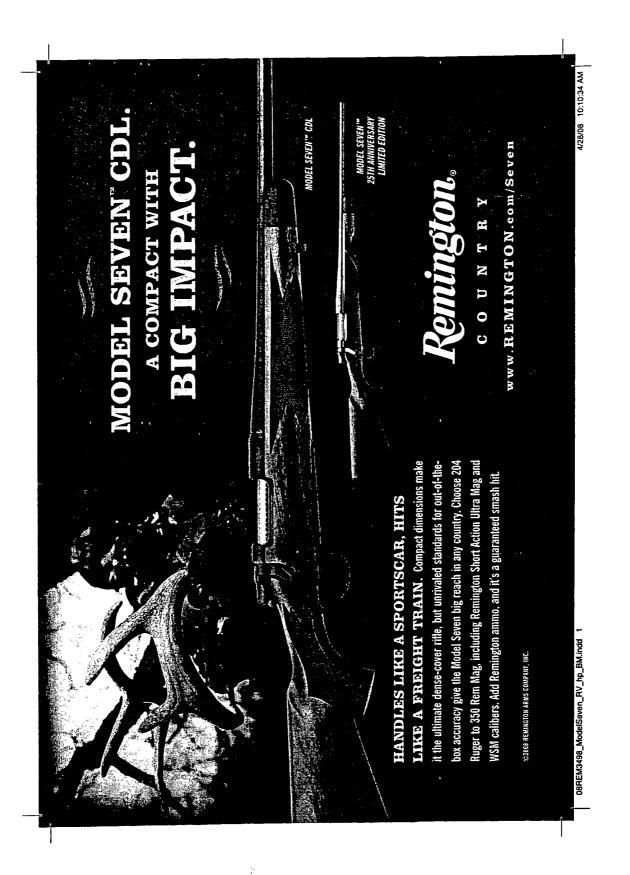

## MODEL SEVEN<sup>™</sup> CDL. A COMPACT WITH BIG IMPACT.

HANDLES LIKE A SPORTSCAR, HITS LIKE A FREIGHT TRAIN. Compact dimensions make it the ultimate dense-cover

rifle, but unrivaled standards for out-of-the-box accuracy give the Model Seven big reach in any country. Choose 204 Ruger to 350 Rem Mag, including Remington Short Action Ultra Mag and WSM calibers. Add Remington ammo, and it's a guaranteed smash hit.

MODEL SEVEN™ CDL

MODEL SEVEN'\* XCR

#### 

Choose the timeless looks of our Model Seven<sup>®</sup> CDL Or the XCR<sup>®</sup> version featuring our revolutionary TriNyte<sup>®</sup> Corrosion Control System. Features: 20<sup>°</sup> clean barrel, 22<sup>°</sup> magnum / Shorter overall length than comparable Model 700 / Avg. wt.: 6 <sup>1</sup>/<sub>2</sub> lbs. / Legendary three-rings-of-

Steel action design 12:2008 Remington Arms Company, Inc. **Remington**<sub>®</sub>

www, REMINGTON.com/Seven

BARBER - M24 0181066

R 2198143

R 2198144