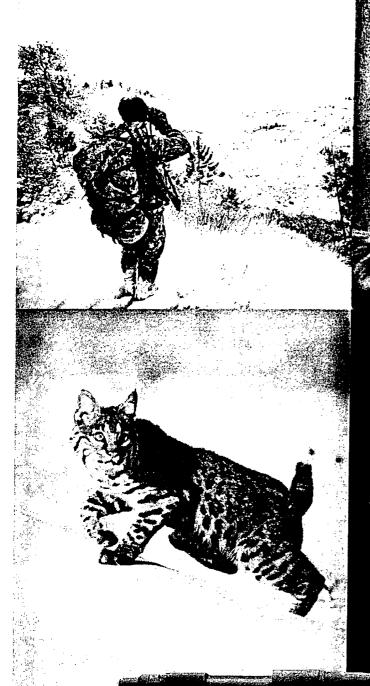

# SOMEONE'S ABOUT TO LOSE THEIR PLACE IN THE FOOD CHAIN.

## MEET THE NEW TOP DOG. THE REMINGTON MODEL 700" LIGHT VARMINT.

At a mere 6 <sup>3</sup>/<sub>4</sub> pounds, the Model 700 LV SF combines ease of handling and remarkable accuracy to bring you a new breed of predator gun. Based on the reliable Model 700<sup>-</sup> action, it features a stainless steel, short-action, pillar bedded receiver, blind box magazine and a jeweled bolt. The 22, satin stainless steel barrel has a medium contour and is fluted to reduce weight and increase heat dissipation. Further enhancing weight reduction is a custom designed, black composite stock with a semi-beavertail fore end, swivel studs and Remington R<sub>3</sub><sup>-</sup> recoil pad. Available in 17 Rem, 204 Ruger, 221 Rem Fireball, 223 Rem and 22:250 Rem calibers, the Model 700 LV SF is destined to change a few things. Including *your* place in the wild. Their loss. Your, gain.

62004 REMINCTON ARMS COMPANY, INC. www.remington.com/700LVSF