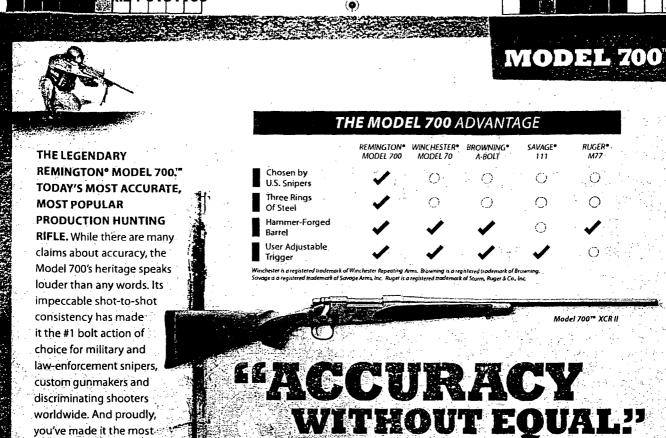

# I AM THE MODEL 700<sup>°°</sup>.

AND I AM THE MEASURE AGAINST WHICH ALL OTHERS FALL SHORT.

"THIS IS REMINGTON<sup>®</sup> COUNTRY. And this is my domain." The Remington Model 700<sup>--</sup> has a well-earned reputation as the most accurate, solid, dependable and versatile line of production rifles ever made. For many reasons, Take the new X-Mark Pro<sup>--</sup> Trigger System<sup>-</sup>. It breaks crisply, has virtually no creep and provides incredible shot control. Helping add to the Model 700's already legendary accuracy. The Model 700 houses the strongest action ever made, featuring our famous "Three-Rings-Of-Steel". And its dependability has proven exceptional since 1962. There's a Model 700 for most every need. Big game, varmint and target rifles. Stainless, blued and matte finishes. Synthetic, wood laminate and walnut stocks in standard and thumbhole configurations. All featuring a measure of quality and craftsmanship that never, ever falls short. And that can only be obtained from the undisputed leader. The Model 700.

Remington.

COUNTRY

www.REMINGTON.com/700

Available on Model 100 XCR and new select 2007 Model afferings. See www.remington.com/160 for complete Model 100 specifications

BARBER - M24 0181035R 2198110