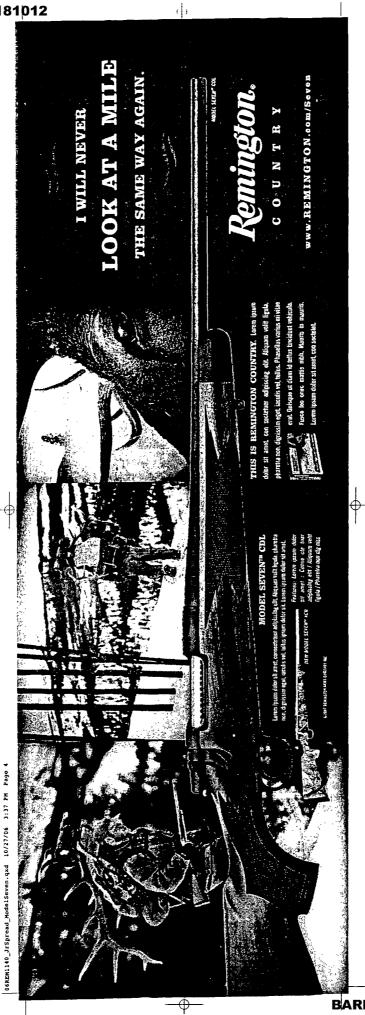

## MODEL SEVEN<sup>™</sup> CDL. A COMPACT WITH BIG IMPACT.

HANDLES LIKE A SPORTSCAR, HITS LIKE A FREIGHT TRAIN. Compact dimensions make it the ultimate dense-cover

rifle, but unrivaled standards for out-of-the-box accuracy give the Model Seven big reach in any country. Choose 204 Ruger to 350 Rem Mag, including Remington Short Action Ultra Mag and WSM calibers. Add Remington ammo, and it's a guaranteed smash hit.

MODEL SEVEN™ CDL

MODEL SEVEN'\* XCR

#### 

Choose the timeless looks of our Model Seven<sup>®</sup> CDL Or the XCR<sup>®</sup> version featuring our revolutionary TriNyte<sup>®</sup> Corrosion Control System. Features: 20<sup>°</sup> clean barrel, 22<sup>°</sup> magnum / Shorter overall length than comparable Model 700 / Avg. wt.: 6 <sup>1</sup>/<sub>2</sub> lbs. / Legendary three-rings-of-

Steel action design 12:2008 Remington Arms Company, Inc. **Remington**<sub>®</sub>

www, REMINGTON.com/Seven

BARBER - M24 0181066

R 2198143

R 2198144