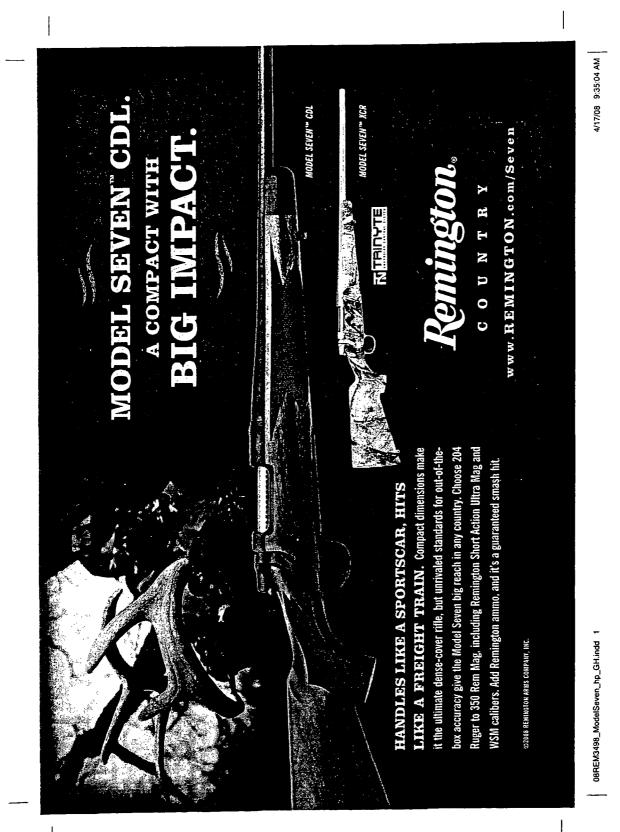

## MODEL SEVEN<sup>™</sup> CDL. A COMPACT WITH BIG IMPACT.

HANDLES LIKE A SPORTSCAR, HITS LIKE A FREIGHT TRAIN. Compact dimensions make it the ultimate dense-cover

rifle, but unrivaled standards for out-of-the-box accuracy give the Model Seven big reach in any country. Choose 204 Ruger to 350 Rem Mag, including Remington Short Action Ultra Mag and WSM calibers. Add Remington ammo, and it's a guaranteed smash hit.

MODEL SEVEN™ CDL

MODEL SEVEN'\* XCR

#### 

Choose the timeless looks of our Model Seven<sup>®</sup> CDL Or the XCR<sup>®</sup> version featuring our revolutionary TriNyte<sup>®</sup> Corrosion Control System. Features: 20<sup>°</sup> clean barrel, 22<sup>°</sup> magnum / Shorter overall length than comparable Model 700 / Avg. wt.: 6 <sup>1</sup>/<sub>2</sub> lbs. / Legendary three-rings-of-

Steel action design 12:2008 Remington Arms Company, Inc. **Remington**<sub>®</sub>

www, REMINGTON.com/Seven

BARBER - M24 0181066

R 2198143

R 2198144