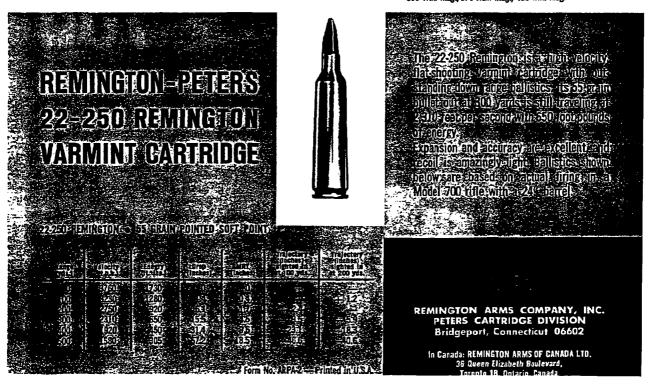

| CALIBER                         | SPECIFICATIONS 22-250 Remington*                                                                                                                                                                |
|---------------------------------|-------------------------------------------------------------------------------------------------------------------------------------------------------------------------------------------------|
| CAPACITY                        | Five cartridges                                                                                                                                                                                 |
| BARREL<br>LENGTH                | 24". Six groove rifling.<br>Twist: 1 in 14"                                                                                                                                                     |
| OVER-ALL<br>LENGTH              | 43%"                                                                                                                                                                                            |
| RECEIVER                        | Drilled and tapped for 'scope mounts and receiver sights. Fixed magazine. BDL has hinged floor plate.                                                                                           |
| SIGHTS                          | Flat faced gold bead with ramp front sight (hooded on BDL). Step adjustable rear sight with windage adjustment screw. Both sights removable.                                                    |
| SAFETY                          | Positive thumb type.                                                                                                                                                                            |
| WEIGHT                          | ADL 634 lbs.<br>BOL 7 lbs. (with sling)                                                                                                                                                         |
| STANDARD<br>STOCK<br>DIMENSIONS | Stock: custom checkered American walnut. BDL grade includes sling strap and swivels. 13%" length of pull, 2%," drop at heel, 11%," drop at comb (from open sight line). RK-W high gloss finish. |

\*Also available in 13 other most wanted calibers: 222 Rem., 222 Rem. Mag., 6 m/m Rem., 243 Win., 264 Win. Mag., 270 Win., 280 Rem., 30-06, 308 Win., 7 m/m Mag., 300 Win. Mag., 375 H&H Mag., 458 Win. Mag.