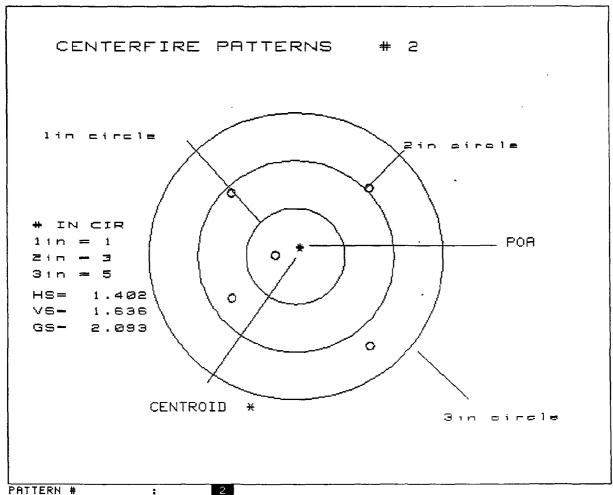

13

|              |             |           |             | Aug. 21, 86                 |
|--------------|-------------|-----------|-------------|-----------------------------|
|              | XP-100      | 35 REM    |             | Test                        |
| THE          | 5 E XP100   |           |             | TION PISTOLS                |
| MAY          | 85USFO      | FOR W     | RITER SE    | MINAL GUAS                  |
| Ano          | lor ILLE    | N SITE    | DEER        | HUNTING FLECO               |
| T. £5        | 7 . E.H.N.S | PLEASE    | HANDLE      | WIFH CARE.                  |
|              |             |           |             | . CALIBER PO                |
|              | somt X      | 100. Pro  | ouct. Lin   |                             |
| Paop         | oseo Test   | BACA CO   | m 8 10ea AT | 100 A3 U1EW                 |
|              | DESIGN      |           |             |                             |
| J. H         | EAD SPACE - | - MIW. A  | MAK.        |                             |
| <b>.</b> .   | THE LAC     | S GAGES   | ARE COCA    | TEO IN Custon               |
|              | stop (u     | LD. GNYAL | isco) muo   | WERE COMMEN                 |
|              | TILL TH     | forn GAGE | 8 WERE      | READIED.                    |
|              |             |           |             |                             |
|              | 4ccuracy -  | Fine T    | WO FINES    | HOT GROUP PER               |
| II. /        |             |           |             |                             |
| II. /        |             | um, 500   | oco, Fran   |                             |
| <i>II.</i> / | 6           | uw, Scol  | oco, Fram   | A BENCH AV                  |
| <i>II.</i> / | 6<br>       | ONE GA    | up work     | _R,50                       |
| II. /        | ()          | ONE GA    | up with     | A BENCH AV<br>RISO<br>RZOO. |
| <i>II.</i> / | NOT PL      | ONE GAL   | up with     | A BENCH AT                  |

|                | 3 HOTS IN GAOUP.                                                                                          |
|----------------|-----------------------------------------------------------------------------------------------------------|
|                | NOTE MALFHACTION EXPERIENCED WHILE _                                                                      |
| ~              | III. SECECTA BEST GROUPER AND A WORS GROUPER AND FIRE ACCURACY WITH WIN. AND FED. 35 Pem CALIBON AM       |
|                | IV. STOCK JOINT ENDURANCE                                                                                 |
|                | LEVEL WITH GUN FIRTURES IN JACK PRACED SOFT PROOIL RESTO INSPECT                                          |
|                | STOCIL JOMP BUERT 200 Rowns FOR<br>GLUE BOND PAICUASS. RECOND AND<br>MANKER LEN MAICARE SEDERATION LENGTH |
| <del>-</del> ; | EXPERIM CEP.                                                                                              |
|                | NOTE MACPUNCTIONS EXPERIENCED W                                                                           |
|                | STOCK JOM T SCOENATION MAY FIRST OCK FRONT  OR NEAR STOCK SCREW LOCATION H                                |
|                | -                                                                                                         |