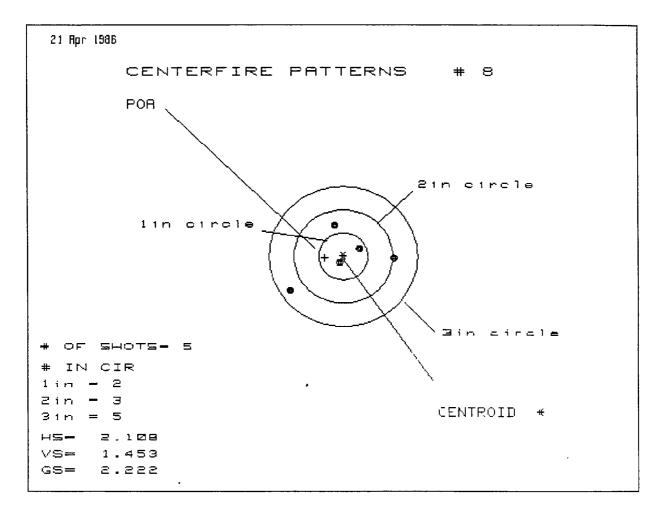

| .335  | .317  |
| MIHIMUM Y          | :          | 294   | 338   | 226   |
| CENTROID X         | :          | 128   | 341   | 253   |
| CENTROID Y         | :          | .055  | .099  | 013   |
| POA TO CENTROID in | .:         | .139  | .355  | .254  |
| MIN RADIUS         | :          | .442  | .357  | .305  |
| MEAN RADIUS        | :          | .601  | .468  | . 465 |
| MAX RADIUS         | :          | .869  | .720  | .681  |
| HORIZONTAL SPREAD  | :          | 1.374 | 1.000 | 1.000 |
| VERTICAL SPREAD    | :          | .672  | .672  | .543  |
| EXTREME SPREAD     | :          | 1.437 | 1.080 | 1.080 |
| NUMBER IN ONE IN   | CH CIRCLE  | = 1/  | 1 /   | سميا  |
| NUMBER IN TWO IN   | CH CIPCLE  |       | 5     |       |
| NUMBER IN THREE IN | CH CIRCLE  | =     | 5     |       |



| PATTERH #           | 8           |       |       |
|---------------------|-------------|-------|-------|
| SHOTS (BEST OF)     | : 5         | 4     | 3     |
| MAXIMUM X           | : 1.052     | .787  | .337  |
| MIHIMUM X           | : -1.056    | 488   | 226   |
| MAXIMUM Y           | : .696      | .506  | .425  |
| MINIMUM Y           | 757         | 268   | 350   |
| CENTROID X          | : .376      | .640  | .378  |
| CENTROID Y          | .028        | .217  | .299  |
| POA TO CENTROID in. | : .377      | .676  | .482  |
| MIH RADIUS          | : .135      | .075  | .345  |
| MEAN RADIUS         | .722        | .516  | .398  |
| MAX RADIUS          | : 1.300     | .824  | .482  |
| HORIZONTAL SPREAD   | : 2.108     | 1.276 | .563  |
| VERTICAL SPREAD     | : 1.453     | .775