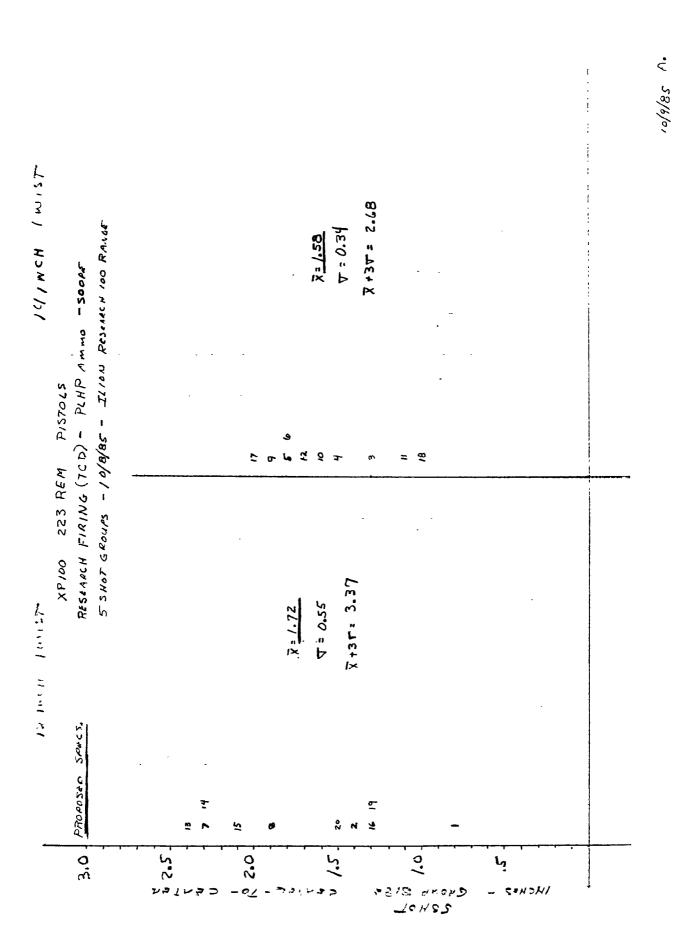

|
|                                       |             |           |         |                                                                                                                     |
|                                       |             |           |         |                                                                                                                     |
| · · · · · · · · · · · · · · · · · · · |             |           |         |                                                                                                                     |
|                                       |             |           |         |                                                                                                                     |







|                   | RESEARCH   | TARGETS, DATA |              |
|-------------------|------------|---------------|--------------|
| GUN (14,700)      | 53 HOT 6P. | Best 45 MOTS  | Best 33 Hots |
| 606 - 3           | 1.318      | .90           | . 60         |
| -4                | 1.512      | .90           | . 75         |
| 214 -5            | 1.792      | . 90          | , 50         |
| - 6               | 1.829      | . 80          | .70          |
| 261 - 9           | 1.889      | 1.05          | -دی.         |
| - /0              | 1.628      | .60           | .60          |
| 192 - 11          | 1.093      | . 8.5         | 45           |
| -12               | 1,695      | 1.10          | .90          |
| 642 - 17          | 2.024      | 1.75          | . 70         |
|