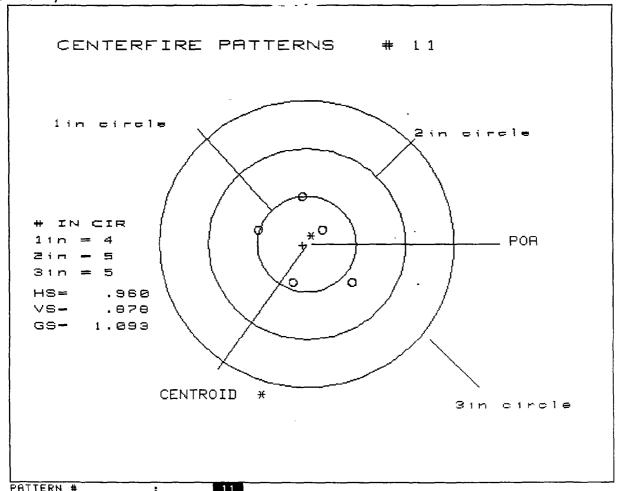

| CIRCLE = 5 |



| PATTERN # 10                  |     |
|-------------------------------|-----|
| NUMBER OF SHOTS : 5           |     |
| MAXIMUM X & Y : .633          | 617 |
| MINIMUM X & Y : .536          | 542 |
| CENTROID X & Y :195           | 101 |
| POA TO CENTROID RAD: .2200    |     |
| MIN RADIUS : .0914            |     |
| MEAN RADIUS : .4905           |     |
| MAX RADIUS : 1.0450           |     |
| HORIZONTAL SPREAD : 1.2500    |     |
| VERTICAL SPREAD : 1.0780      |     |
| EXTREME SPREAD : 1.6280       |     |
| NUMBER IN ONE INCH CIRCLE =   | 3   |
| NUMBER IN TWO INCH CIRCLE =   | 4   |
| NUMBER IN THREE INCH CIRCLE = | 5   |

B. 75 12192 - XP. 100 . 223

14" TWIST

Ammo: SS GR. H.R "POWER-LOKT" LOT# 408. 002301

SCOPE: 124 REDFTELD

RANGE: 100 YOS. SAND RAL REST



| PATTERN #         | :    |        | 11     |       |
|-------------------|------|--------|--------|-------|
| NUMBER OF SHOTS   | :    |        | 5      |       |
| MAXIMUM X & Y     | :    |        | .522   | 438   |
| MINIMUM X & Y     | :    |        | .487   | 391   |
| CENTROID X & Y    | :    |        | .042   | 0.000 |
| POA TO CENTROID F | RAD: |        | .0418  |       |
| MIN RADIUS        | :    |        | .2331  |       |
| MEAN RADIUS       | :    |        | .4486  |       |
| MAX RADIUS        | :    |        | .6193  |       |
| HORIZONTAL SPREAT | D :  |        | .9600  |       |
| VERTICAL SPREAD   | D :  |        | .8780  |       |
| EXTREME SPREAD    | 1    |        | 1.0932 |       |
| NUMBER IN ONE     | INCH | CIRC   |        | 4     |
| HUMBER IN TWO     | INCH |