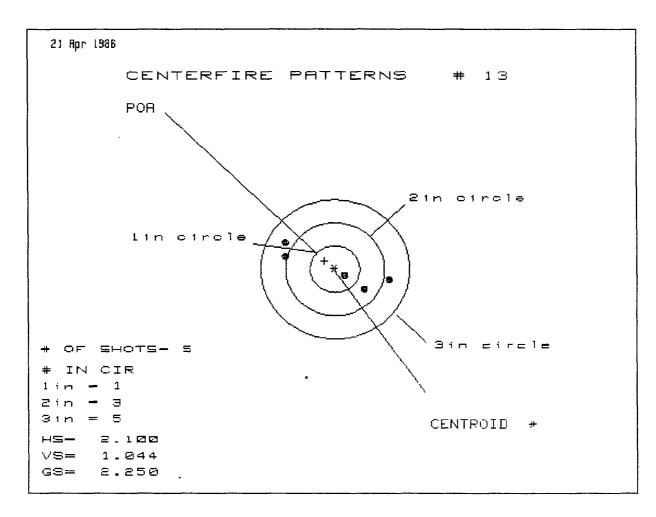

13

|              |             |           |             | Aug. 21, 86                 |
|--------------|-------------|-----------|-------------|-----------------------------|
|              | XP-100      | 35 REM    |             | Test                        |
| THE          | 5 E XP100   |           |             | TION PISTOLS                |
| MAY          | 85USFO      | FOR W     | RITER SE    | MINAL GUAS                  |
| Ano          | lor ILLE    | N SITE    | DEER        | HUNTING FLECO               |
| T. £5        | 7 . E.H.N.S | PLEASE    | HANDLE      | WIFH CARE.                  |
|              |             |           |             | . CALIBER PO                |
|              | somt X      | 100. Pro  | ouct. Lin   |                             |
| Paop         | oseo Test   | BACA CO   | m 8 10ea AT | 100 A3 U1EW                 |
|              | DESIGN      |           |             |                             |
| J. H         | EAD SPACE - | - MIW. A  | MAK.        |                             |
| <b>.</b> .   | THE LAC     | S GAGES   | ARE COCA    | TEO IN Custon               |
|              | stop (u     | LD. GNYAL | isco) muo   | WERE COMMEN                 |
|              | TILL TH     | forn GAGE | 8 WERE      | READIED.                    |
|              |             |           |             |                             |
|              | 4ccuracy -  | Fine T    | WO FINES    | HOT GROUP PER               |
| II. /        |             |           |             |                             |
| II. /        |             | um, 500   | oco, Fran   |                             |
| <i>II.</i> / | 6           | uw, Scol  | oco, Fram   | A BENCH AV                  |
| <i>II.</i> / | 6<br>       | ONE GA    | up work     | _R,50                       |
| II. /        | ()          | ONE GA    | up with     | A BENCH AV<br>RISO<br>RZOO. |
| <i>II.</i> / | NOT PL      | ONE GAL   | up with     | A BENCH AT                  |

|                | 3 HOTS IN GAOUP.                                                                                          |
|----------------|-----------------------------------------------------------------------------------------------------------|
|                | NOTE MALFHACTION EXPERIENCED WHILE _                                                                      |
| ~              | III. SECECTA BEST GROUPER AND A WORS GROUPER AND FIRE ACCURACY WITH WIN. AND FED. 35 Pem CALIBON AM       |
|                | IV. STOCK JOINT ENDURANCE                                                                                 |
|                | LEVEL WITH GUN FIRTURES IN JACK PRACED SOFT PROOIL RESTO INSPECT                                          |
|                | STOCIL JOMP BUERT 200 Rowns FOR<br>GLUE BOND PAICUASS. RECOND AND<br>MANKER LEN MAICARE SEDERATION LENGTH |
| <del>-</del> ; | EXPERIM CEP.                                                                                              |
|                | NOTE MACPUNCTIONS EXPERIENCED W                                                                           |
|                | STOCK JOM T SCOENATION MAY FIRST OCK FRONT  OR NEAR STOCK SCREW LOCATION H                                |
|                | -                                                                                                         |