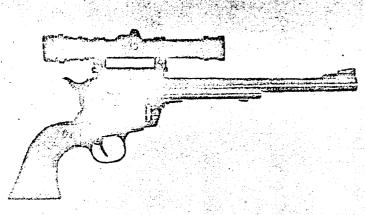

h the handgun, I believe it will see a lot of service as a target arm. In fact, the consensus among shooters who have experimented with the Remington .22 Jet and the .221 Fire Ball, and the .256 Winchester Magnum is that eventually, we will have standard target courses for guns handling these high-intensity cartridges, possibly including 50- 75- and 100-yard matches.

Take a look at the photograph of this new pistol (page 58). The chances are that it is entirely different from any other pistol you have seen. It certainly is no vest-pocket model. Over-all length is 16% inches. The barrel measures 10% inches and the sighting plane is approximately

Hot handgun cartridges (actual size), from left: .221 Remington Fire Ball, .22 Remington Jet Magnum, .256 Winchester Magnum, .22 Short rimfire.



James Pickands, II



James Pickands, II

but I must admit that successful shots at much over 200 yards were few and far between. For distances up to slightly over 100 yards, we often fired from offhand or from prone position with a sling, as circumstance permitted. A woodchuck is a small target, and at longer ranges, we looked for good rest positions, usually over stone walls with the rifle snugged cozily on a kapok-stuffed bag or pillow.

Things have changed in the varmint-hunting field. We have newer popular cartridges developed especially for longdistance shooting, and more and more sportsmen have become interested in rifles of calibers giving very flat trajectory and in making a hobby of shooting very small groups on extremely distant targets, as ARuger Hawkeye pistol is being adapt