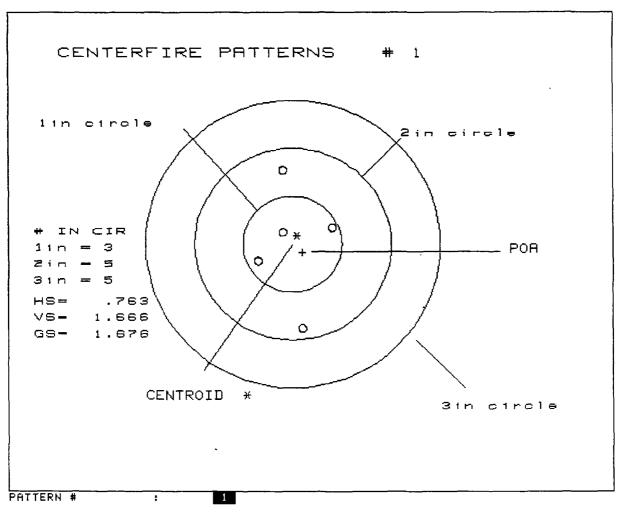

13

|              |             |           |             | Aug. 21, 86                 |
|--------------|-------------|-----------|-------------|-----------------------------|
|              | XP-100      | 35 REM    |             | Test                        |
| THE          | 5 E XP100   |           |             | TION PISTOLS                |
| MAY          | 85USFO      | FOR W     | RITER SE    | MINAL GUAS                  |
| Ano          | lor ILLE    | N SITE    | DEER        | HUNTING FLECO               |
| T. £5        | 7 . E.H.N.S | PLEASE    | HANDLE      | WIFH CARE.                  |
|              |             |           |             | . CALIBER PO                |
|              | somt X      | 100. Pro  | ouct. Lin   |                             |
| Paop         | oseo Test   | BACA CO   | m 8 10ea AT | 100 A3 U1EW                 |
|              | DESIGN      |           |             |                             |
| J. H         | EAD SPACE - | - MIW. A  | MAK.        |                             |
| <b>.</b> .   | THE LAC     | S GAGES   | ARE COCA    | TEO IN Custon               |
|              | stop (u     | LD. GNYAL | isco) muo   | WERE COMMEN                 |
|              | TILL TH     | forn GAGE | 8 WERE      | READIED.                    |
|              |             |           |             |                             |
|              | 4ccuracy -  | Fine T    | WO FINES    | HOT GROUP PER               |
| II. /        |             |           |             |                             |
| II. /        |             | um, 500   | oco, Fran   |                             |
| <i>II.</i> / | 6           | uw, Scol  | oco, Fram   | A BENCH AV                  |
| <i>II.</i> / | 6<br>       | ONE GA    | up work     | _R,50                       |
| II. /        | ()          | ONE GA    | up with     | A BENCH AV<br>RISO<br>RZOO. |
| <i>II.</i> / | NOT PL      | ONE GAL   | up with     | A BENCH AT                  |

|                | 3 HOTS IN GAOUP.                                                                                          |
|----------------|-----------------------------------------------------------------------------------------------------------|
|                | NOTE MALFHACTION EXPERIENCED WHILE _                                                                      |
| ~              | III. SECECTA BEST GROUPER AND A WORS GROUPER AND FIRE ACCURACY WITH WIN. AND FED. 35 Pem CALIBON AM       |
|                | IV. STOCK JOINT ENDURANCE                                                                                 |
|                | LEVEL WITH GUN FIRTURES IN JACK PRACED SOFT PROOIL RESTO INSPECT                                          |
|                | STOCIL JOMP BUERT 200 Rowns FOR<br>GLUE BOND PAICUASS. RECOND AND<br>MANKER LEN MAICARE SEDERATION LENGTH |
| <del>-</del> ; | EXPERIM CEP.                                                                                              |
|                | NOTE MACPUNCTIONS EXPERIENCED W                                                                           |
|                | STOCK JOM T SCOENATION MAY FIRST OCK FRONT  OR NEAR STOCK SCREW LOCATION H                                |
|                | -                                                                                                         |