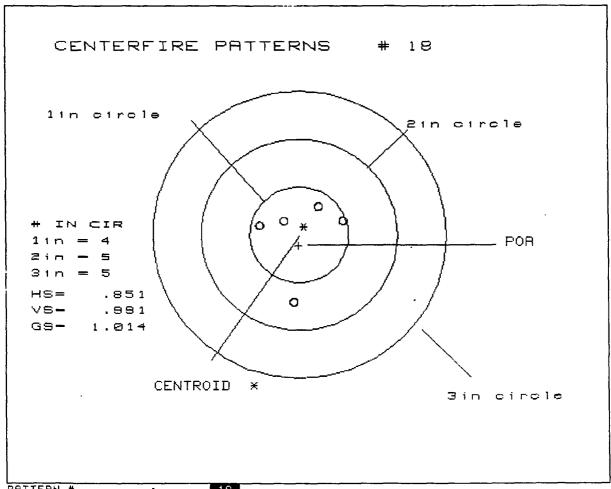

Work Order# 481152

MODEL XP-100 LINK DESIGN CHANGE

APPENDIX

REPORT# 890202 DATA SHEET

W.O.# 481152

XP100 DRY CYCLE

|       | SEAR EN | Jagement     |   |
|-------|---------|--------------|---|
| CYCLE | CONTROL | experimental |   |
| LEVEL | 6604    | 5583         |   |
| 500   | 0.0169  | 0.0211       |   |
| 1000  | 0.0203  | 0.0208       |   |
| 1500  | 0.018   | 0.0215       |   |
| 2000  | 0.0212  | 0.0173       |   |
| 2500  | 0.0229  | 0.0243       | - |
| 3000  | 0.0222  | 0.0239       | • |
| 4000  | 0.022   | 0.0239       |   |
| 5000  | 0.0227  | 0.025        |   |
| 6000  | 0.0225  | 0.025        |   |
| 7000  | 0.0218  | 0.0263       |   |
| 8000  | 0.0233  | 0.0278       |   |
| 9000  | 0.0232  | 0.0265       |   |
| 10000 | 0.0235  | 0.0292       |   |

# XP100 DRY CYCLE

| SEAR ENGAGEMENT |        |        |        |        |
|-----------------|--------|--------|--------|--------|
|                 | DEF    | EXP    | CONT   | CYCLES |
|                 | 6172   | 5583   | 6604   | X 100  |
|                 | 0.0191 | 0.022  | 0.0193 |        |
|                 | 0.0217 | 0.0211 | 0.0169 | 5      |
|                 | 0.0209 | 0.0208 | 0.0203 | 10     |
|                 | 0.0222 | 0.0215 | 0.018  | 15     |
|                 | 0.0234 | 0.0173 | 0.0212 | 20     |
|                 | 0.0239 | 0.0243 | 0.0229 | 25     |
|                 | 0.022  | 0.0239 | 0.0222 | 30     |
|                 | 0.0167 | 0.0239 | 0.022  | 40     |
|                 | 0.0229 | 0.025  | 0.0227 | 50     |
|                 | 0.022  | 0.025  | 0.0225 | 60     |
|                 | 0.0224 | 0.0263 | 0.0218 | 70     |
|                 | 0.0221 | 0.0278 | 0.0233 | 80     |
|                 | 0.0239 | 0.0265 | 0.0232 | 90     |
|                 | 0.0239 | 0.0292 | 0.0235 | 100    |