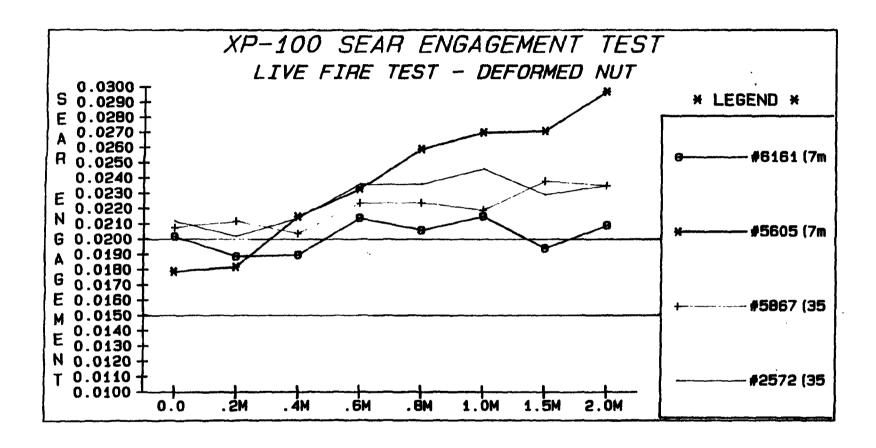

#### LIVE FIRE:

Sear engagement measurements varied within a .005 inch band throughout 2000 rounds of endurance shooting in both the control group and the test group. At no time throughout the test did sear engagement fall below the min. limit of .015 inches in any of the guns.

SEE ATTACHED DATA

```
XP-100 SEAR ENGAGEMENT - LIVE FIRE TEST; RAW DATA TABLE
                                      ROUNDS
SERIAL NO.
                                        . 6M
                 0.0
                         . 2M
                                . 4M
                                               . BM
                                                      1.0M
                                                             1.5M
                                                                     2.0M
 (DEFORMED NUT)
#6161 (7mm)
                0.0202 0.0189 0.0190 0.0214 0.0206 0.0215 0.0194 0.0209
#5605 (7mm)
                0.0179 0.0182 0.0215 0.0233 0.0259 0.0270 0.0271 0.0297
#5867 (35REM)
                0.0208 0.0212 0.0204 0.0224 0.0224 0.0219 0.0238 0.0235
#2572 (35REM)
                0.0212 0.0202 0.0214 0.0236 0.0236 0.0246 0.0229 0.0235
(EXPERIMENTAL)
#6381 (7mm)
                0.0246 0.0225 0.0246 0.0250 0.0247 0.0250 0.0244 0.0241
#5604 (7mm)
                0.0186 0.0176 0.0177 0.0178 0.0187 0.0199 0.0203 0.0200
#6042 (35REM)
                0.0198 0.0186 0.0204 0.0205 0.0209 0.0211 0.0201 0.0213
#5515 (35REM)
                0.0170 0.0163 0.0166 0.0180 0.0194 0.0189 0.0194 0.0180
(CONTROL)
#6577 (7mm)
                0.0194 0.0197 0.0206 0.0209 0.0208 0.0231 0.0220 0.0189
                0.0212 0.0176 0.0194 0.0221 0.0200 0.0208 0.0220 0.0207
#6573 (7mm)
#5559 (35REM)
                0.0184 0.0187 0.0187 0.0180 0.0194 0.0191 0.0190 0.0186
#5892 (35REM)
               0.0186 0.0196 0.0206 0.0201 0.0216 0.0225 0.0208 0.0217
```