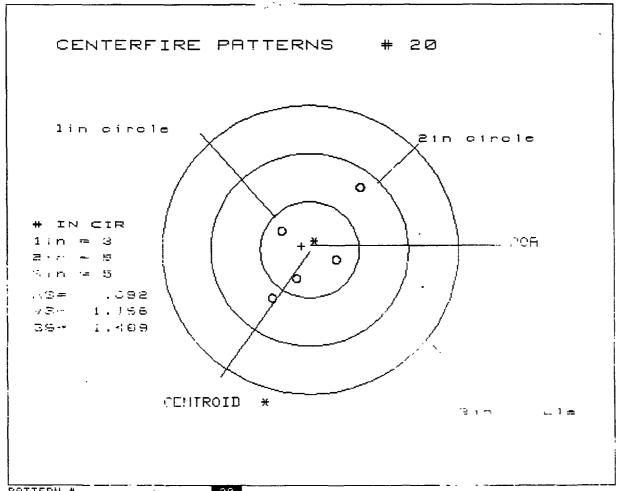

--------|--------|------|
| NUMBER OF SHOTS     | :        | 5      |      |
| MAXIMUM X & Y       | :        | .752 - | 530  |
| MINIMUM X & Y       | :        | .289 - | 167  |
| CENTROID X & Y      | :        | 098    | .045 |
| POR TO CENTROID RAI | ):       | .1084  |      |
| MIN RADIUS          | :        | .2342  |      |
| MEAN RADIUS         | :        | .4320  |      |
| M5 ( RADIUS         | ;        | .8545  |      |
| HORIZONTAL SPREAD   | :        | 1.2820 |      |
| VERTICAL SPREAD     | :        | .4560  |      |
| EXTREME SPREAD      | :        | 1.3144 |      |
| NUMBER IN ONE INC   | H CIRCLE | =      | 4    |
| NUMBER IN TWO INC   | H CIRCLE | =      | 5    |
| NUMBER IN THREE INC | H CIRCLE | =      | 5    |
|                     |          |        |      |

:::· ·



| PATTERN #         | ;   |        | 20     |     |
|-------------------|-----|--------|--------|-----|
| NUMBER OF SHOTS   | :   |        | 5      |     |
| MRCIMUM X & Y     | :   |        | .579   | 313 |
| MIHIMUM X & Y     | :   |        | .609   | 557 |
| CENTROID X & Y    | :   |        | .082   | 049 |
| POA TO CENTROID R | AD: |        | .0953  |     |
| MIN RADIUS        | :   |        | .2926  |     |
| MEAN RADIUS       | :   |        | .4798  |     |
| MAX RADIUS        | :   |        | .8246  |     |
| HORIZONTAL SPREAD | :   |        | .8920  | _   |
| VERTICAL SPREAD   | :   |        | 1.1660 |     |
| EXTREME SPREAD    | :   |        | 1.4681 |     |
| NUMBER THE OHE I  | исн | CIRCLE | =      | 3   |
| •                 |     | CIRCLE | =      | 5   |
|