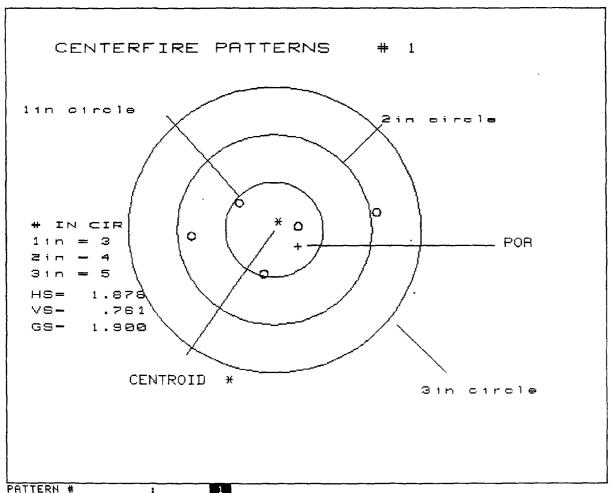

13

|              |             |           |             | Aug. 21, 86                 |
|--------------|-------------|-----------|-------------|-----------------------------|
|              | XP-100      | 35 REM    |             | Test                        |
| THE          | 5 E XP100   |           |             | TION PISTOLS                |
| MAY          | 85USFO      | FOR W     | RITER SE    | MINAL GUAS                  |
| Ano          | lor ILLE    | N SITE    | DEER        | HUNTING FLECO               |
| T. £5        | 7 . E.H.N.S | PLEASE    | HANDLE      | WIFH CARE.                  |
|              |             |           |             | . CALIBER PO                |
|              | somt X      | 100. Pro  | ouct. Lin   |                             |
| Paop         | oseo Test   | BACA CO   | m 8 10ea AT | 100 A3 U1EW                 |
|              | DESIGN      |           |             |                             |
| J. H         | EAD SPACE - | - MIW. A  | MAK.        |                             |
| <b>.</b> .   | THE LAC     | S GAGES   | ARE COCA    | TEO IN Custon               |
|              | stop (u     | LD. GNYAL | isco) muo   | WERE COMMEN                 |
|              | TILL TH     | forn GAGE | 8 WERE      | READIED.                    |
|              |             |           |             |                             |
|              | 4ccuracy -  | Fine T    | WO FINES    | HOT GROUP PER               |
| II. /        |             |           |             |                             |
| II. /        |             | um, 500   | oco, Fran   |                             |
| <i>II.</i> / | 6           | uw, Scol  | oco, Fram   | A BENCH AV                  |
| <i>II.</i> / | 6<br>       | ONE GA    | up work     | _R,50                       |
| II. /        | ()          | ONE GA    | up with     | A BENCH AV<br>RISO<br>RZOO. |
| <i>II.</i> / | NOT PL      | ONE GAL   | up with     | A BENCH AT                  |

|                | 3 HOTS IN GAOUP.                                                                                          |
|----------------|-----------------------------------------------------------------------------------------------------------|
|                | NOTE MALFHACTION EXPERIENCED WHILE _                                                                      |
| ~              | III. SECECTA BEST GROUPER AND A WORS GROUPER AND FIRE ACCURACY WITH WIN. AND FED. 35 Pem CALIBON AM       |
|                | IV. STOCK JOINT ENDURANCE                                                                                 |
|                | LEVEL WITH GUN FIRTURES IN JACK PRACED SOFT PROOIL RESTO INSPECT                                          |
|                | STOCIL JOMP BUERT 200 Rowns FOR<br>GLUE BOND PAICUASS. RECOND AND<br>MANKER LEN MAICARE SEDERATION LENGTH |
| <del>-</del> ; | EXPERIM CEP.                                                                                              |
|                | NOTE MACPUNCTIONS EXPERIENCED W                                                                           |
|                | STOCK JOM T SCOENATION MAY FIRST OCK FRONT  OR NEAR STOCK SCREW LOCATION H                                |
|                | -                                                                                                         |