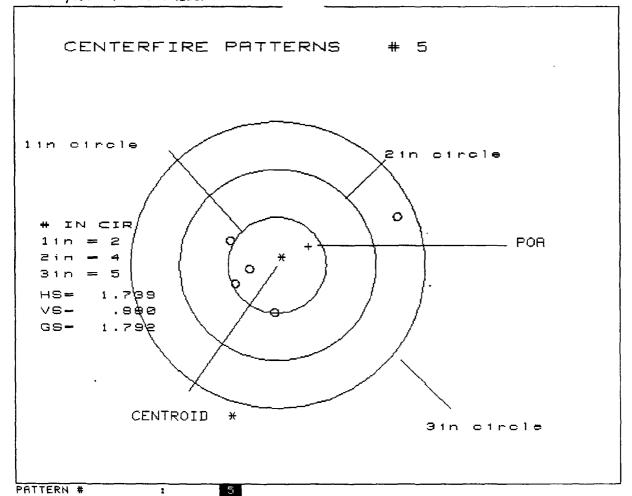

13

|              |             |           |             | Aug. 21, 86                 |
|--------------|-------------|-----------|-------------|-----------------------------|
|              | XP-100      | 35 REM    |             | Test                        |
| THE          | 5 E XP100   |           |             | TION PISTOLS                |
| MAY          | 85USFO      | FOR W     | RITER SE    | MINAL GUAS                  |
| Ano          | lor ILLE    | N SITE    | DEER        | HUNTING FLECO               |
| T. £5        | 7 . E.H.N.S | PLEASE    | HANDLE      | WIFH CARE.                  |
|              |             |           |             | . CALIBER PO                |
|              | somt X      | 100. Pro  | ouct. Lin   |                             |
| Paop         | oseo Test   | BACA CO   | m 8 10ea AT | 100 A3 U1EW                 |
|              | DESIGN      |           |             |                             |
| J. H         | EAD SPACE - | - MIW. A  | MAK.        |                             |
| <b>.</b> .   | THE LAC     | S GAGES   | ARE COCA    | TEO IN Custon               |
|              | stop (u     | LD. GNYAL | isco) muo   | WERE COMMEN                 |
|              | TILL TH     | forn GAGE | 8 WERE      | READIED.                    |
|              |             |           |             |                             |
|              | 4ccuracy -  | Fine T    | WO FINES    | HOT GROUP PER               |
| II. /        |             |           |             |                             |
| II. /        |             | um, 500   | oco, Fran   |                             |
| <i>II.</i> / | 6           | uw, Scol  | oco, Fram   | A BENCH AV                  |
| <i>II.</i> / | 6<br>       | ONE GA    | up work     | _R,50                       |
| II. /        | ()          | ONE GA    | up with     | A BENCH AV<br>RISO<br>RZOO. |
| <i>II.</i> / | NOT PL      | ONE GAL   | up with     | A BENCH AT                  |

|                | 3 HOTS IN GAOUP.                                                                                          |
|----------------|-----------------------------------------------------------------------------------------------------------|
|                | NOTE MALFHACTION EXPERIENCED WHILE _                                                                      |
| ~              | III. SECECTA BEST GROUPER AND A WORS GROUPER AND FIRE ACCURACY WITH WIN. AND FED. 35 Pem CALIBON AM       |
|                | IV. STOCK JOINT ENDURANCE                                                                                 |
|                | LEVEL WITH GUN FIRTURES IN JACK PRACED SOFT PROOIL RESTO INSPECT                                          |
|                | STOCIL JOMP BUERT 200 Rowns FOR<br>GLUE BOND PAICUASS. RECOND AND<br>MANKER LEN MAICARE SEDERATION LENGTH |
| <del>-</del> ; | EXPERIM CEP.                                                                                              |
|                | NOTE MACPUNCTIONS EXPERIENCED W                                                                           |
|                | STOCK JOM T SCOENATION MAY FIRST OCK FRONT  OR NEAR STOCK SCREW LOCATION H                                |
|                | -                                                                                                         |