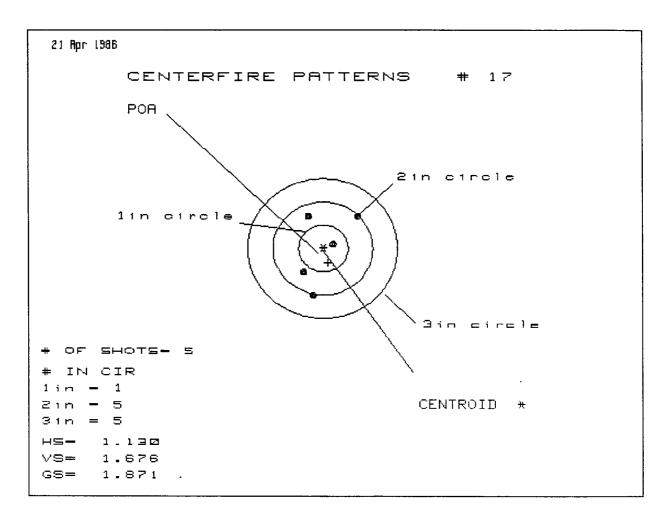

13

|              |             |           |             | Aug. 21, 86                 |
|--------------|-------------|-----------|-------------|-----------------------------|
|              | XP-100      | 35 REM    |             | Test                        |
| THE          | 5 E XP100   |           |             | TION PISTOLS                |
| MAY          | 85USFO      | FOR W     | RITER SE    | MINAL GUAS                  |
| Ano          | lor ILLE    | N SITE    | DEER        | HUNTING FLECO               |
| T. £5        | 7 . E.H.N.S | PLEASE    | HANDLE      | WIFH CARE.                  |
|              |             |           |             | . CALIBER PO                |
|              | somt X      | 100. Pro  | ouct. Lin   |                             |
| Paop         | oseo Test   | BACA CO   | m 8 10ea AT | 100 A3 U1EW                 |
|              | DESIGN      |           |             |                             |
| J. H         | EAD SPACE - | - MIW. A  | MAK.        |                             |
| <b>.</b> .   | THE LAC     | S GAGES   | ARE COCA    | TEO IN Custon               |
|              | stop (u     | LD. GNYAL | isco) muo   | WERE COMMEN                 |
|              | TILL TH     | forn GAGE | 8 WERE      | READIED.                    |
|              |             |           |             |                             |
|              | 4ccuracy -  | Fine T    | WO FINES    | HOT GROUP PER               |
| II. /        |             |           |             |                             |
| II. /        |             | um, 500   | oco, Fran   |                             |
| <i>II.</i> / | 6           | uw, Scol  | oco, Fram   | A BENCH AV                  |
| <i>II.</i> / | 6<br>       | ONE GA    | up work     | _R,50                       |
| II. /        | ()          | ONE GA    | up with     | A BENCH AV<br>RISO<br>RZOO. |
| <i>II.</i> / | NOT PL      | ONE GAL   | up with     | A BENCH AT                  |

|                | 3 HOTS IN GAOUP.                                                                                          |
|----------------|-----------------------------------------------------------------------------------------------------------|
|                | NOTE MALFHACTION EXPERIENCED WHILE _                                                                      |
| ~              | III. SECECTA BEST GROUPER AND A WORS GROUPER AND FIRE ACCURACY WITH WIN. AND FED. 35 Pem CALIBON AM       |
|                | IV. STOCK JOINT ENDURANCE                                                                                 |
|                | LEVEL WITH GUN FIRTURES IN JACK PRACED SOFT PROOIL RESTO INSPECT                                          |
|                | STOCIL JOMP BUERT 200 Rowns FOR<br>GLUE BOND PAICUASS. RECOND AND<br>MANKER LEN MAICARE SEDERATION LENGTH |
| <del>-</del> ; | EXPERIM CEP.                                                                                              |
|                | NOTE MACPUNCTIONS EXPERIENCED W                                                                           |
|                | STOCK JOM T SCOENATION MAY FIRST OCK FRONT  OR NEAR STOCK SCREW LOCATION H                                |
|                | -                                                                                                         |