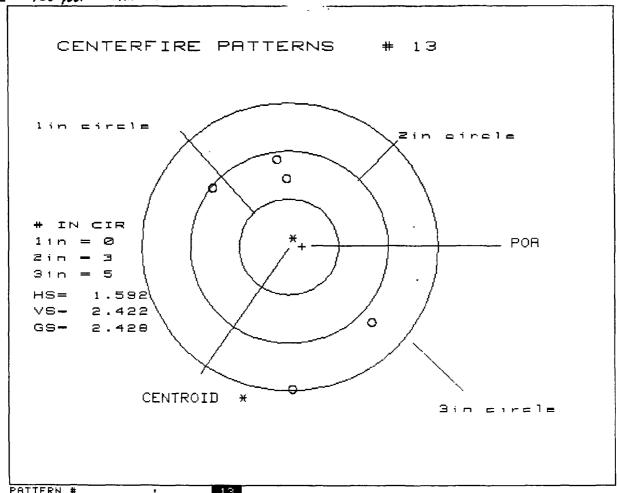

--------|----|----------|-----|
| NUMBER OF SHOTS    | :  | 5        |     |
| MAXIMUM X & Y      | :  | .908     | 748 |
| MINIMUM X & Y      | :  | .351     | 406 |
| CENTROID X & Y     | :  | .115     | 034 |
| POR TO CENTROID RA | D: | .1197    |     |
| MIN RADIUS         | ;  | .3725    |     |
| MEAN RADIUS        | ;  | .6068    |     |
| MAX RADIUS         | :  | .9447    |     |
| HORIZONTAL SPREAD  | 5  | 1.6560   |     |
| VERTICAL SPREAD    | :  | .7570    |     |
| EXTREME SPREAD     | :  | 1.6953   |     |
| NUMBER IN ONE IN   | СН | CIRCLE - | 2   |
| NUMBER IN TWO IN   | CH | CIRCLE * | 5   |
| NUMBER IN THREE IN | СН | CIRCLE = | 5   |

B. 7511 966. 223 XP-100.

12" TWIST

Ammo: SSGR. H.P. POWER LOKT

40T # 408. 002301

SCOPE 12X REDFIELD

RANGE: 100 YDS. SAND BAG REST.



| PATTERN #          | :   |        | 13      |        |
|--------------------|-----|--------|---------|--------|
| NUMBER OF SHOTS    | :   |        | 5       |        |
| MAXIMUM X & Y      | :   |        | .716    | 876    |
| MINIMUM X & Y      | :   |        | .921    | -1.501 |
| CENTROID X & Y     | :   |        | 132     | 014    |
| POA TO CENTROID R  | AD: |        | .1323   |        |
| MIH RADIUS         |     |        | .7170   |        |
| MEAN RADIUS        | :   |        | 1.0551  |        |
| MAX RADIUS         | :   |        | 1.4878  |        |
| HORIZONTAL SPREAD  | :   |        | 1.5920  |        |
| VERTICAL SPREAD    | :   |        | 2.4220  |        |
| EXTREME SPREAD     | :   |        | 2.4280- |        |
| NUMBER IN ONE II   | исн | CIRCLE |         | 0      |