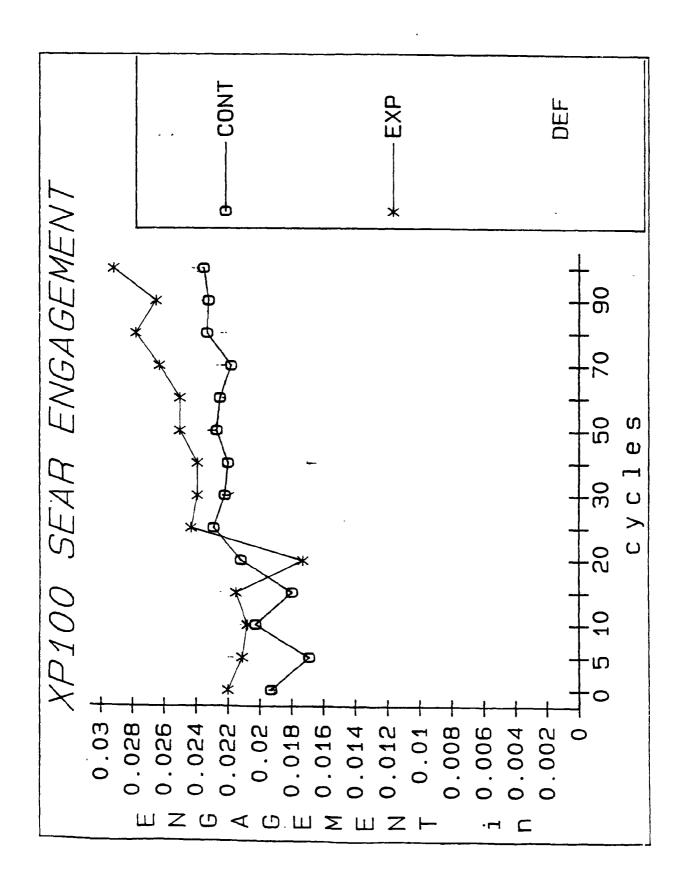

#### DRY CYCLE:

Sear engagement measurements varied within an .008 inch band throughout the dry cycle test in both the control group and the test group. At no time throughout the test did sear engagement fall below the min. limit of .015 inch in any of the guns.

Work Order# 481152

MODEL XP-100 LINK DESIGN CHANGE

APPENDIX

REPORT# 890202 DATA SHEET

W.O.# 481152

XP100 DRY CYCLE

|       | SEAR EN | Jagement     |   |
|-------|---------|--------------|---|
| CYCLE | CONTROL | experimental |   |
| LEVEL | 6604    | 5583         |   |
| 500   | 0.0169  | 0.0211       |   |
| 1000  | 0.0203  | 0.0208       |   |
| 1500  | 0.018   | 0.0215       |   |
| 2000  | 0.0212  | 0.0173       |   |
| 2500  | 0.0229  | 0.0243       | - |
| 3000  | 0.0222  | 0.0239       | • |
| 4000  | 0.022   | 0.0239       |   |
| 5000  | 0.0227  | 0.025        |   |
| 6000  | 0.0225  | 0.025        |   |
| 7000  | 0.0218  | 0.0263       |   |
| 8000  | 0.0233  | 0.0278       |   |
| 9000  | 0.0232  | 0.0265       |   |
| 10000 | 0.0235  | 0.0292       |   |

# XP100 DRY CYCLE

| SEAR ENGAGEMENT |        |        |        |        |
|-----------------|--------|--------|--------|--------|
|                 | DEF    | EXP    | CONT   | CYCLES |
|                 | 6172   | 5583   | 6604   | X 100  |
|                 | 0.0191 | 0.022  | 0.0193 |        |
|                 | 0.0217 | 0.0211 | 0.0169 | 5      |
|                 | 0.0209 | 0.0208 | 0.0203 | 10     |
|                 | 0.0222 | 0.0215 | 0.018  | 15     |
|                 | 0.0234 | 0.0173 | 0.0212 | 20     |
|                 | 0.0239 | 0.0243 | 0.0229 | 25     |
|                 | 0.022  | 0.0239 | 0.0222 | 30     |
|                 | 0.0167 | 0.0239 | 0.022  | 40     |
|                 | 0.0229 | 0.025  | 0.0227 | 50     |
|                 | 0.022  | 0.025  | 0.0225 | 60     |
|                 | 0.0224 | 0.0263 | 0.0218 | 70     |
|                 | 0.0221 | 0.0278 | 0.0233 | 80     |
|                 | 0.0239 | 0.0265 | 0.0232 | 90     |
|                 | 0.0239 | 0.0292 | 0.0235 | 100    |