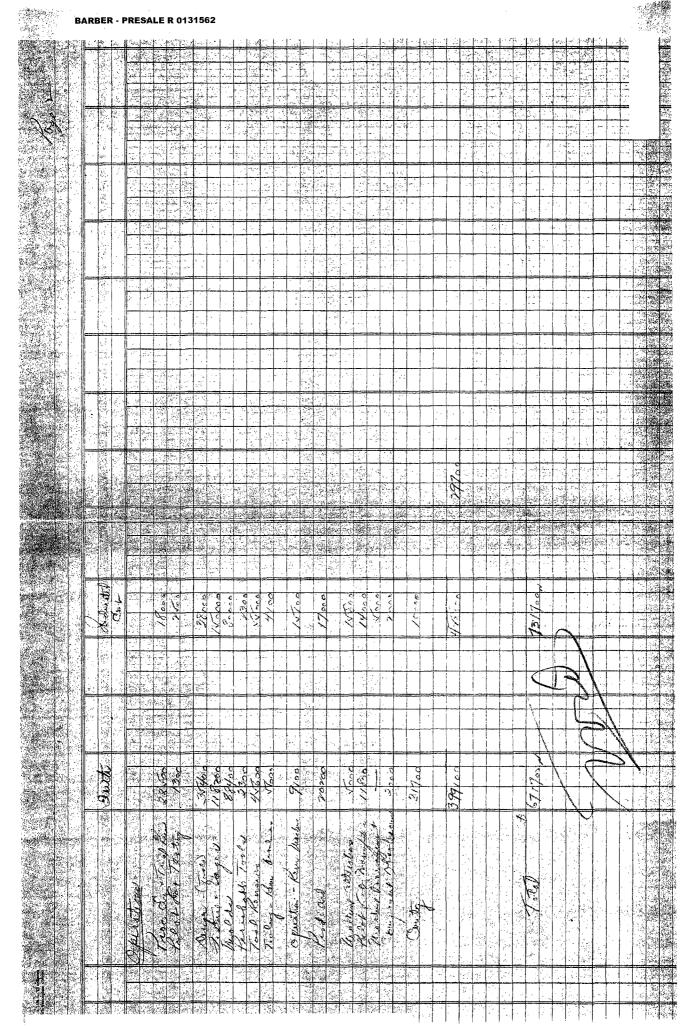

RD 6681

| Sheet | of |  |
|-------|----|--|

## SPECIAL TEST REPORT

| MODELXP     | 100 3        | <u></u>      |          | SHOOTER      |             |        |        |             |          | 0380 STAD                             |
|-------------|--------------|--------------|----------|--------------|-------------|--------|--------|-------------|----------|---------------------------------------|
| Gun         | Ga./         |              | Нез      | v v J        | a c k       | 1      |        | ī, i        | ght      | Jack                                  |
| No.         | Cal.         | Rds.         | Type     | vv J         | esults      |        | Rds.   | Type        |          | Results                               |
| 60661       | 35           | 5            | 200      | 20           | Action      | ٠ بي د | O IN   | ENDO        | e ance   | D O, 3                                |
| 4009 V      |              | سمر<br>سرد   |          | 2.7          | Y           | 51ac A | used   | - 240       | vence    | 3                                     |
| 43/1 /      | ·            | )            | V        | 1.5          |             |        |        |             |          |                                       |
| 6018        |              | 1            |          | 1.5          |             |        |        |             |          |                                       |
| 5993 v      |              | •            |          | 2.0          |             |        |        |             |          |                                       |
| 055 6 V     |              | <u> </u>     |          | 20           |             |        |        |             | L        | · · · · · · · · · · · · · · · · · · · |
| 37/3 ×      | i            |              |          | 2.5          | ACTION      | امعدد  | 1N &   | NOURA       | uce.     | D. 3 C                                |
| 6033 v      |              |              |          | 1.5          |             |        |        |             |          |                                       |
| 2645 1      |              |              |          | 1.5          |             |        |        |             |          | ····                                  |
| 3096        |              |              |          | 1.5          |             |        |        |             |          |                                       |
| 0477 .      |              |              |          | 1.2          |             |        |        | <del></del> |          |                                       |
| 0588 .      |              |              |          | 1.5          |             | ×      | tack u | دد تميع     | Freder.  | wee O                                 |
| 3226        |              |              |          | 1.5          |             |        |        |             |          |                                       |
| (433 /      | <u>}</u>     | <u> </u>     |          | 1.50         |             |        |        |             |          |                                       |
|             | <u> </u>     | <u> </u>     |          |              |             |        |        |             | <u> </u> |                                       |
|             |              |              |          | <u> </u>     |             |        |        |             |          |                                       |
|             |              | <u> </u>     | <u> </u> | ļ            |             |        |        |             | <u> </u> |                                       |
|             |              |              |          |              |             |        |        |             |          |                                       |
| ·           |              |              |          | <u> </u>     |             |        |        |             | ļ        | ·                                     |
|             | ļ            | <u> </u>     | <b> </b> |              |             |        |        |             |          |                                       |
| <del></del> |              | <del> </del> | <u> </u> | <del> </del> |             |        |        |             |          |                                       |
|             | <u> </u>     | <u> </u>     | ļ        |              |             |        |        |             |          |                                       |
|             | 1            |              |          | <u> </u>     | <del></del> |        |        |             |          |                                       |
|             | 1            | <u> </u>     | }        |              |             |        |        |             |          |                                       |
| <del></del> | <del> </del> |              |          | <del> </del> |             |        |        | 1           |          |                                       |
| -           |              |              |          |              |             | Ī      |        |             |          |                                       |