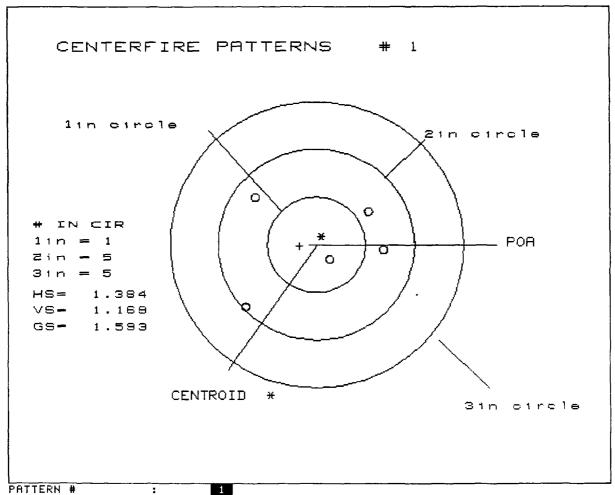

13

|              |             |           |             | Aug. 21, 86                 |
|--------------|-------------|-----------|-------------|-----------------------------|
|              | XP-100      | 35 REM    |             | Test                        |
| THE          | 5 E XP100   |           |             | TION PISTOLS                |
| MAY          | 85USFO      | FOR W     | RITER SE    | MINAL GUAS                  |
| Ano          | lor ILLE    | N SITE    | DEER        | HUNTING FLECO               |
| T. £5        | 7 . E.H.N.S | PLEASE    | HANDLE      | WIFH CARE.                  |
|              |             |           |             | . CALIBER PO                |
|              | somt X      | 100. Pro  | ouct. Lin   |                             |
| Paop         | oseo Test   | BACA CO   | m 8 10ea AT | 100 A3 U1EW                 |
|              | DESIGN      |           |             |                             |
| J. H         | EAD SPACE - | - MIW. A  | MAK.        |                             |
| <b>.</b> .   | THE LAC     | S GAGES   | ARE COCA    | TEO IN Custon               |
|              | stop (u     | LD. GNYAL | isco) muo   | WERE COMMEN                 |
|              | TILL TH     | forn GAGE | 8 WERE      | READIED.                    |
|              |             |           |             |                             |
|              | 4ccuracy -  | Fine T    | WO FINES    | HOT GROUP PER               |
| II. /        |             |           |             |                             |
| II. /        |             | um, 500   | oco, Fran   |                             |
| <i>II.</i> / | 6           | uw, Scol  | oco, Fram   | A BENCH AV                  |
| <i>II.</i> / | 6<br>       | ONE GA    | up work     | _R,50                       |
| II. /        | ()          | ONE GA    | up with     | A BENCH AV<br>RISO<br>RZOO. |
| <i>II.</i> / | NOT PL      | ONE GAL   | up with     | A BENCH AT                  |

|                | 3 HOTS IN GAOUP.                                                                                          |
|----------------|-----------------------------------------------------------------------------------------------------------|
|                | NOTE MALFHACTION EXPERIENCED WHILE _                                                                      |
| ~              | III. SECECTA BEST GROUPER AND A WORS GROUPER AND FIRE ACCURACY WITH WIN. AND FED. 35 Pem CALIBON AM       |
|                | IV. STOCK JOINT ENDURANCE                                                                                 |
|                | LEVEL WITH GUN FIRTURES IN JACK PRACED SOFT PROOIL RESTO INSPECT                                          |
|                | STOCIL JOMP BUERT 200 Rowns FOR<br>GLUE BOND PAICUASS. RECOND AND<br>MANKER LEN MAICARE SEDERATION LENGTH |
| <del>-</del> ; | EXPERIM CEP.                                                                                              |
|                | NOTE MACPUNCTIONS EXPERIENCED W                                                                           |
|                | STOCK JOM T SCOENATION MAY FIRST OCK FRONT  OR NEAR STOCK SCREW LOCATION H                                |
|                | -                                                                                                         |