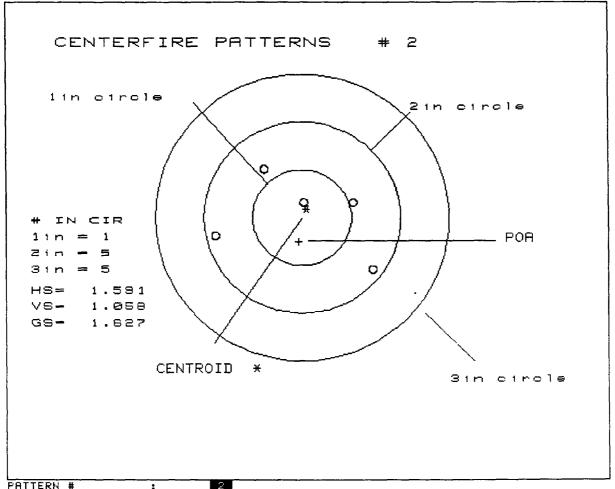

13

|              |             |           |             | Aug. 21, 86                 |
|--------------|-------------|-----------|-------------|-----------------------------|
|              | XP-100      | 35 REM    |             | Test                        |
| THE          | 5 E XP100   |           |             | TION PISTOLS                |
| MAY          | 85USFO      | FOR W     | RITER SE    | MINAL GUAS                  |
| Ano          | lor ILLE    | N SITE    | DEER        | HUNTING FLECO               |
| T. £5        | 7 . E.H.N.S | PLEASE    | HANDLE      | WIFH CARE.                  |
|              |             |           |             | . CALIBER PO                |
|              | somt X      | 100. Pro  | ouct. Lin   |                             |
| Paop         | oseo Test   | BACA CO   | m 8 10ea AT | 100 A3 U1EW                 |
|              | DESIGN      |           |             |                             |
| J. H         | EAD SPACE - | - MIW. A  | MAK.        |                             |
| <b>.</b> .   | THE LAC     | S GAGES   | ARE COCA    | TEO IN Custon               |
|              | stop (u     | LD. GNYAL | isco) muo   | WERE COMMEN                 |
|              | TILL TH     | forn GAGE | 8 WERE      | READIED.                    |
|              |             |           |             |                             |
|              | 4ccuracy -  | Fine T    | WO FINES    | HOT GROUP PER               |
| II. /        |             |           |             |                             |
| II. /        |             | um, 500   | oco, Fran   |                             |
| <i>II.</i> / | 6           | uw, Scol  | oco, Fram   | A BENCH AV                  |
| <i>II.</i> / | 6<br>       | ONE GA    | up work     | _R,50                       |
| II. /        | ()          | ONE GA    | up with     | A BENCH AV<br>RISO<br>RZOO. |
| <i>II.</i> / | NOT PL      | ONE GAL   | up with     | A BENCH AT                  |

|                | 3 HOTS IN GAOUP.                                                                                          |
|----------------|-----------------------------------------------------------------------------------------------------------|
|                | NOTE MALFHACTION EXPERIENCED WHILE _                                                                      |
| ~              | III. SECECTA BEST GROUPER AND A WORS GROUPER AND FIRE ACCURACY WITH WIN. AND FED. 35 Pem CALIBON AM       |
|                | IV. STOCK JOINT ENDURANCE                                                                                 |
|                | LEVEL WITH GUN FIRTURES IN JACK PRACED SOFT PROOIL RESTO INSPECT                                          |
|                | STOCIL JOMP BUERT 200 Rowns FOR<br>GLUE BOND PAICUASS. RECOND AND<br>MANKER LEN MAICARE SEDERATION LENGTH |
| <del>-</del> ; | EXPERIM CEP.                                                                                              |
|                | NOTE MACPUNCTIONS EXPERIENCED W                                                                           |
|                | STOCK JOM T SCOENATION MAY FIRST OCK FRONT  OR NEAR STOCK SCREW LOCATION H                                |
|                | -                                                                                                         |