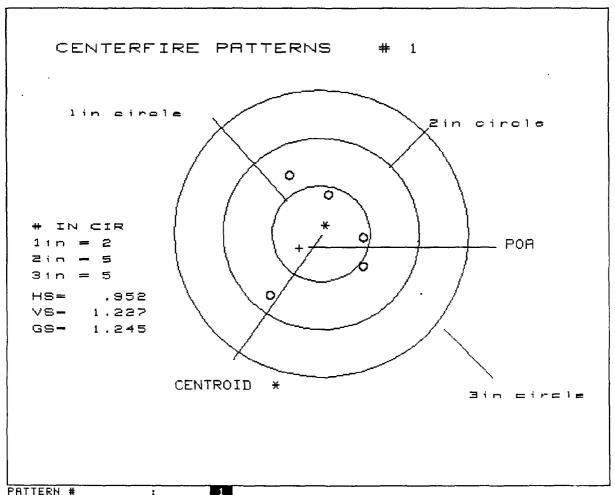

13

|              |             |           |             | Aug. 21, 86                 |
|--------------|-------------|-----------|-------------|-----------------------------|
|              | XP-100      | 35 REM    |             | Test                        |
| THE          | 5 E XP100   |           |             | TION PISTOLS                |
| MAY          | 85USFO      | FOR W     | RITER SE    | MINAL GUAS                  |
| Ano          | lor ILLE    | N SITE    | DEER        | HUNTING FLECO               |
| T. £5        | 7 . E.H.N.S | PLEASE    | HANDLE      | WIFH CARE.                  |
|              |             |           |             | . CALIBER PO                |
|              | somt X      | 100. Pro  | ouct. Lin   |                             |
| Paop         | oseo Test   | BACA CO   | m 8 10ea AT | 100 A3 U1EW                 |
|              | DESIGN      |           |             |                             |
| J. H         | EAD SPACE - | - MIW. A  | MAK.        |                             |
| <b>.</b> .   | THE LAC     | S GAGES   | ARE COCA    | TEO IN Custon               |
|              | stop (u     | LD. GNYAL | isco) muo   | WERE COMMEN                 |
|              | TILL TH     | forn GAGE | 8 WERE      | READIED.                    |
|              |             |           |             |                             |
|              | 4ccuracy -  | Fine T    | WO FINES    | HOT GROUP PER               |
| II. /        |             |           |             |                             |
| II. /        |             | um, 500   | oco, Fran   |                             |
| <i>II.</i> / | 6           | uw, Scol  | oco, Fram   | A BENCH AV                  |
| <i>II.</i> / | 6<br>       | ONE GA    | up work     | _R,50                       |
| II. /        | ()          | ONE GA    | up with     | A BENCH AV<br>RISO<br>RZOO. |
| <i>II.</i> / | NOT PL      | ONE GAL   | up with     | A BENCH AT                  |

|                | 3 HOTS IN GAOUP.                                                                                          |
|----------------|-----------------------------------------------------------------------------------------------------------|
|                | NOTE MALFHACTION EXPERIENCED WHILE _                                                                      |
| ~              | III. SECECTA BEST GROUPER AND A WORS GROUPER AND FIRE ACCURACY WITH WIN. AND FED. 35 Pem CALIBON AM       |
|                | IV. STOCK JOINT ENDURANCE                                                                                 |
|                | LEVEL WITH GUN FIRTURES IN JACK PRACED SOFT PROOIL RESTO INSPECT                                          |
|                | STOCIL JOMP BUERT 200 Rowns FOR<br>GLUE BOND PAICUASS. RECOND AND<br>MANKER LEN MAICARE SEDERATION LENGTH |
| <del>-</del> ; | EXPERIM CEP.                                                                                              |
|                | NOTE MACPUNCTIONS EXPERIENCED W                                                                           |
|                | STOCK JOM T SCOENATION MAY FIRST OCK FRONT  OR NEAR STOCK SCREW LOCATION H                                |
|                | -                                                                                                         |