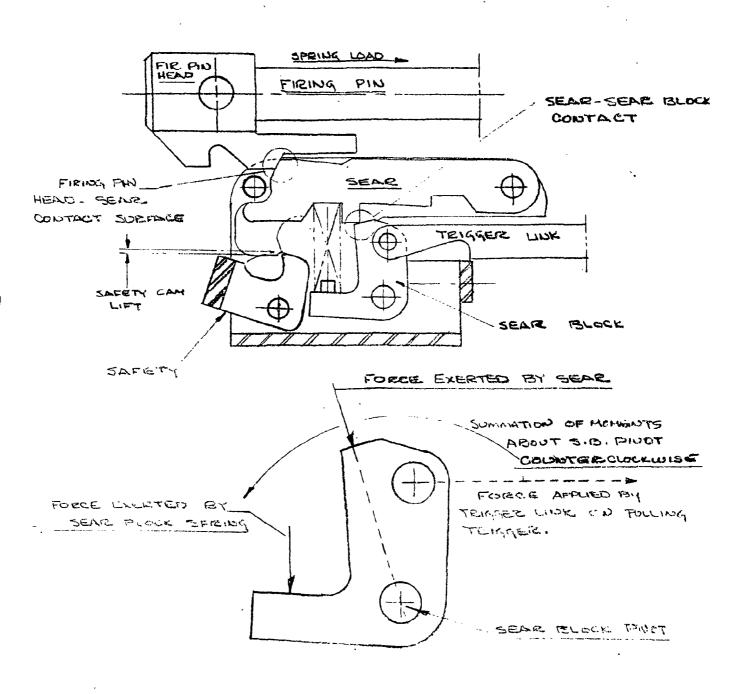

### SCOPE OF THE TEST:

To determine if the additional slot width affects Sear engagement during use of the firearm.

#### DRY CYCLE:

Sear engagement measurements varied within an .008 inch band throughout the dry cycle test in both the control group and the test group. At no time throughout the test did sear engagement fall below the min. limit of .015 inch in any of the guns.

#### LIVE FIRE:

Sear engagement measurements varied within a .005 inch band throughout 2000 rounds of endurance shooting in both the control group and the test group. At no time throughout the test did sear engagement fall below the min. limit of .015 inches in any of the guns.

## TEST RESULTS:

DRY CYCLE:

Sear engagement measurements varied within an .008 inch band throughout the dry cycle test in both the control group and the test group. At no time throughout the test did sear engagement fall below the min. limit of .015 inch in any of the guns.