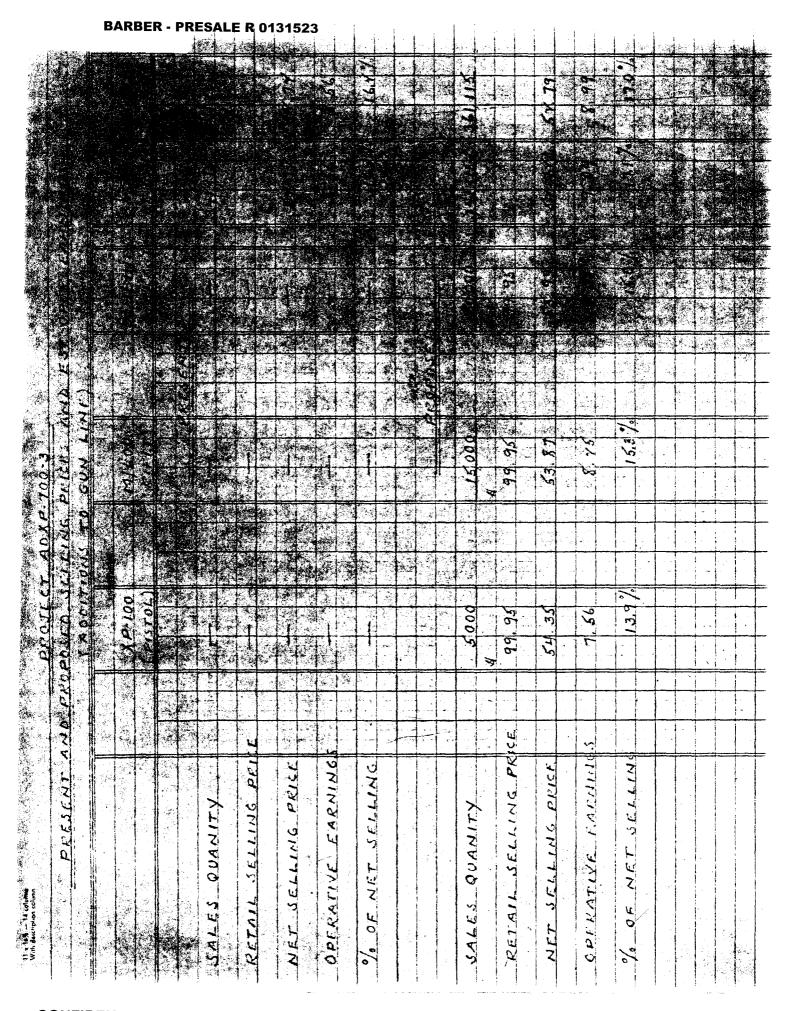

|             |                                         | threatable                              |



|                         |             |                 | ı    | BAI          | RBI        | ER                                     | - Pi                     | RE      | SA                       | LE           | R O                                   | 13           | 152   | 24                                    |           |          | -    |       |     |