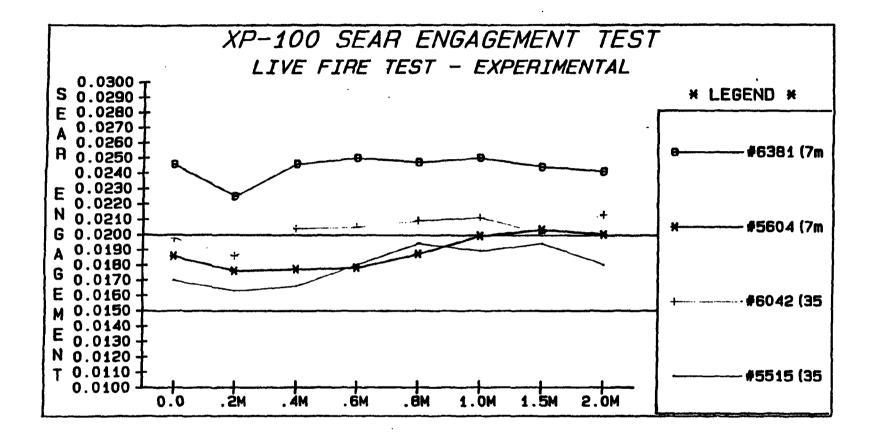

## LIVE FIRE:

Four control and four XP-100's with an experimental Link were used for the live fire endurance phase of the test. The control group and the experimental group each consisted of two 7MM BR caliber and two 35 REM caliber guns. Sear engagement was measured before shooting began and at 200 round intervals up to 1000 rounds. Endurance continued to 2000 rounds with measurements at 1500 and at 2000 rounds. All endurance shooting took place in the Research test lab shooting room located in building 52-1-A.

```
XP-100 SEAR ENGAGEMENT - LIVE FIRE TEST: RAW DATA TABLE
SERIAL NO.
                                      ROUNDS
                 0.0
                        . 2M
                                       . 6M
                                .4M
                                                             1.5M
                                              .BM
                                                      1.0M
                                                                    2.0M
(EXPERIMENTAL)
#6381 (7mm)
               0.0246 0.0225 0.0246 0.0250 0.0247 0.0250 0.0244 0.0241
#5604 (7mm)
               0.0186 0.0176 0.0177 0.0178 0.0187 0.0199 0.0203 0.0200
#6042 (35REM)
               0.0198 0.0186 0.0204 0.0205 0.0209 0.0211 0.0201 0.0213
#5515 (35REM)
               0.0170 0.0163 0.0166 0.0180 0.0194 0.0189 0.0194 0.0180
(CONTROL)
#6577 (7mm)
               0.0194 0.0197 0.0206 0.0209 0.0208 0.0231 0.0220 0.0189
#6573 (7mm)
               0.0212 0.0176 0.0194 0.0221 0.0200 0.0208 0.0220 0.0207
#5559 (35REM)
               0.0184 0.0187 0.0187 0.0180 0.0194 0.0191 0.0190 0.0186
#5892 (35REM)
               0.0186 0.0196 0.0206 0.0201 0.0216 0.0225 0.0208 0.0217
```

#### LIVE FIRE:

Sear engagement measurements varied within a .005 inch band throughout 2000 rounds of endurance shooting in both the control group and the test group. At no time throughout the test did sear engagement fall below the min. limit of .015 inches in any of the guns.