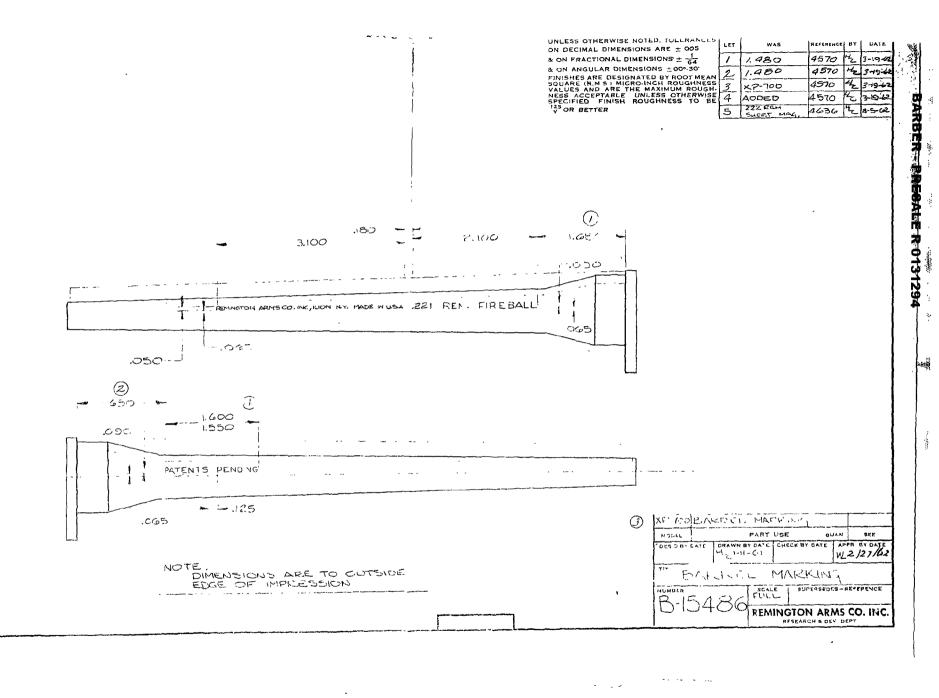

XP100 8902021 Try. Adj Scien Ich 890202 Link Deryn Chinge 893381 Hozzle Velocity 892221 Black Stock

xc: W.H. Coleman, II/File
T.C. Douglas
J.R. Snedeker
File

RESEARCH TEST AND MEASUREMENT REPORT

REPORT# 890202 W.O.# 481152 FEBRUARY 21, 1989

MODEL XP-100 LINK DESIGN CHANGE

---

Work Order# 481152

### MODEL XP-100 LINK DESIGN CHANGE

ABSTRACT:

Research and Development finds the Design Acceptance Evaluation of the Model XP-100 design change, which increases the width of the slot in the front of the Link, to be acceptable.