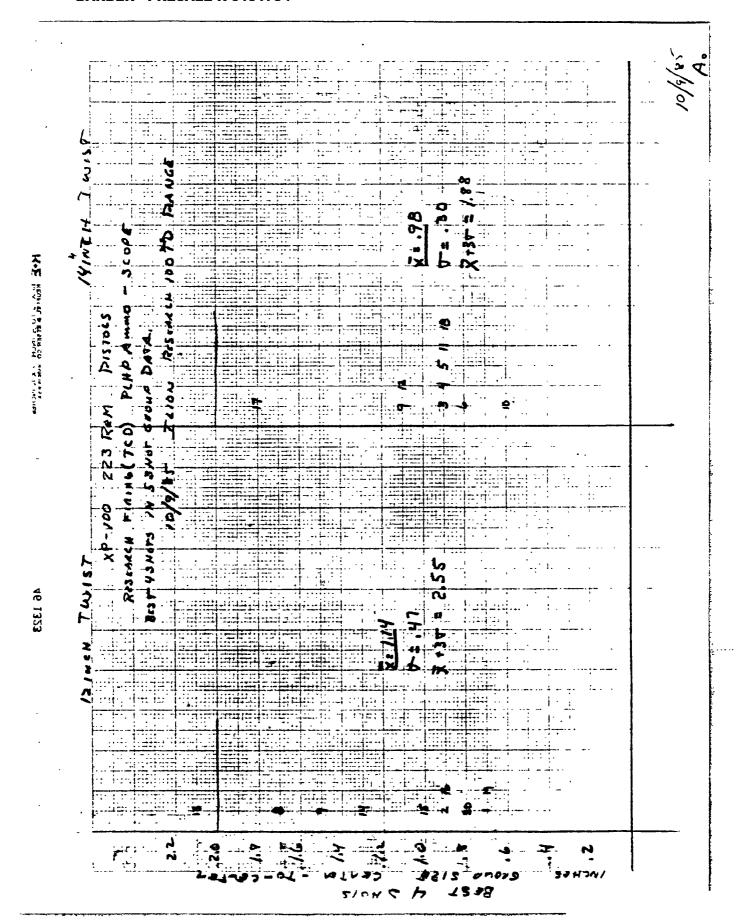

13

|              |             |           |             | Aug. 21, 86                 |
|--------------|-------------|-----------|-------------|-----------------------------|
|              | XP-100      | 35 REM    |             | Test                        |
| THE          | 5 E XP100   |           |             | TION PISTOLS                |
| MAY          | 85USFO      | FOR W     | RITER SE    | MINAL GUAS                  |
| Ano          | lor ILLE    | N SITE    | DEER        | HUNTING FLECO               |
| T. £5        | 7 . E.H.N.S | PLEASE    | HANDLE      | WIFH CARE.                  |
|              |             |           |             | . CALIBER PO                |
|              | somt X      | 100. Pro  | ouct. Lin   |                             |
| Paop         | oseo Test   | BACA CO   | m 8 10ea AT | 100 A3 U1EW                 |
|              | DESIGN      |           |             |                             |
| J. H         | EAD SPACE - | - MIW. A  | MAK.        |                             |
| <b>.</b> .   | THE LAC     | S GAGES   | ARE COCA    | TEO IN Custon               |
|              | stop (u     | LD. GNYAL | isco) muo   | WERE COMMEN                 |
|              | TILL TH     | forn GAGE | 8 WERE      | READIED.                    |
|              |             |           |             |                             |
|              | 4ccuracy -  | Fine T    | WO FINES    | HOT GROUP PER               |
| II. /        |             |           |             |                             |
| II. /        |             | um, 500   | oco, Fran   |                             |
| <i>II.</i> / | 6           | uw, Scol  | oco, Fram   | A BENCH AV                  |
| <i>II.</i> / | 6<br>       | ONE GA    | up work     | _R,50                       |
| II. /        | ()          | ONE GA    | up with     | A BENCH AV<br>RISO<br>RZOO. |
| <i>II.</i> / | NOT PL      | ONE GAL   | up with     | A BENCH AT                  |

|                | 3 HOTS IN GAOUP.                                                                                          |
|----------------|-----------------------------------------------------------------------------------------------------------|
|                | NOTE MALFHACTION EXPERIENCED WHILE _                                                                      |
| ~              | III. SECECTA BEST GROUPER AND A WORS GROUPER AND FIRE ACCURACY WITH WIN. AND FED. 35 Pem CALIBON AM       |
|                | IV. STOCK JOINT ENDURANCE                                                                                 |
|                | LEVEL WITH GUN FIRTURES IN JACK PRACED SOFT PROOIL RESTO INSPECT                                          |
|                | STOCIL JOMP BUERT 200 Rowns FOR<br>GLUE BOND PAICUASS. RECOND AND<br>MANKER LEN MAICARE SEDERATION LENGTH |
| <del>-</del> ; | EXPERIM CEP.                                                                                              |
|                | NOTE MACPUNCTIONS EXPERIENCED W                                                                           |
|                | STOCK JOM T SCOENATION MAY FIRST OCK FRONT  OR NEAR STOCK SCREW LOCATION H                                |
|                | -                                                                                                         |