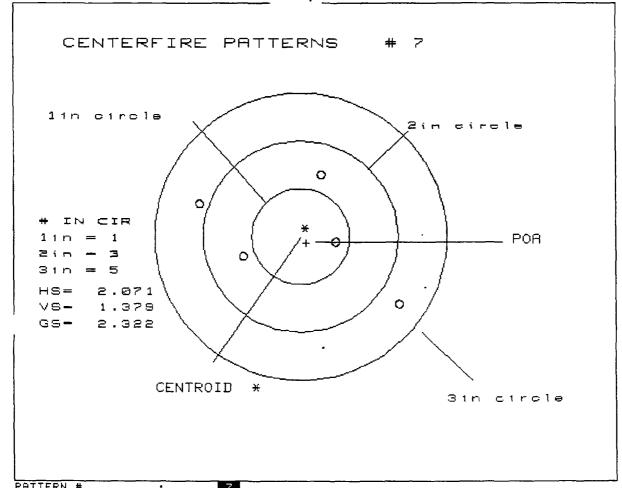

13

|              |             |           |             | Aug. 21, 86                 |
|--------------|-------------|-----------|-------------|-----------------------------|
|              | XP-100      | 35 REM    |             | Test                        |
| THE          | 5 E XP100   |           |             | TION PISTOLS                |
| MAY          | 85USFO      | FOR W     | RITER SE    | MINAL GUAS                  |
| Ano          | lor ILLE    | N SITE    | DEER        | HUNTING FLECO               |
| T. £5        | 7 . E.H.N.S | PLEASE    | HANDLE      | WIFH CARE.                  |
|              |             |           |             | . CALIBER PO                |
|              | somt X      | 100. Pro  | ouct. Lin   |                             |
| Paop         | oseo Test   | BACA CO   | m 8 10ea AT | 100 A3 U1EW                 |
|              | DESIGN      |           |             |                             |
| J. H         | EAD SPACE - | - MIW. A  | MAK.        |                             |
| <b>.</b> .   | THE LAC     | S GAGES   | ARE COCA    | TEO IN Custon               |
|              | stop (u     | LD. GNYAL | isco) muo   | WERE COMMEN                 |
|              | TILL TH     | forn GAGE | 8 WERE      | READIED.                    |
|              |             |           |             |                             |
|              | 4ccuracy -  | Fine T    | WO FINES    | HOT GROUP PER               |
| II. /        |             |           |             |                             |
| II. /        |             | um, 500   | oco, Fran   |                             |
| <i>II.</i> / | 6           | uw, Scol  | oco, Fram   | A BENCH AV                  |
| <i>II.</i> / | 6<br>       | ONE GA    | up work     | _R,50                       |
| II. /        | ()          | ONE GA    | up with     | A BENCH AV<br>RISO<br>RZOO. |
| <i>II.</i> / | NOT PL      | ONE GAL   | up with     | A BENCH AT                  |

|                | 3 HOTS IN GAOUP.                                                                                          |
|----------------|-----------------------------------------------------------------------------------------------------------|
|                | NOTE MALFHACTION EXPERIENCED WHILE _                                                                      |
| ~              | III. SECECTA BEST GROUPER AND A WORS GROUPER AND FIRE ACCURACY WITH WIN. AND FED. 35 Pem CALIBON AM       |
|                | IV. STOCK JOINT ENDURANCE                                                                                 |
|                | LEVEL WITH GUN FIRTURES IN JACK PRACED SOFT PROOIL RESTO INSPECT                                          |
|                | STOCIL JOMP BUERT 200 Rowns FOR<br>GLUE BOND PAICUASS. RECOND AND<br>MANKER LEN MAICARE SEDERATION LENGTH |
| <del>-</del> ; | EXPERIM CEP.                                                                                              |
|                | NOTE MACPUNCTIONS EXPERIENCED W                                                                           |
|                | STOCK JOM T SCOENATION MAY FIRST OCK FRONT  OR NEAR STOCK SCREW LOCATION H                                |
|                | -                                                                                                         |