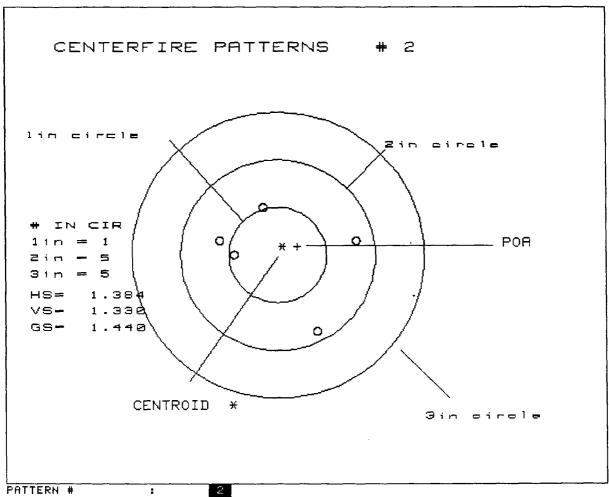

| FCD WAR IP               |
| MEAN RADIUS         | :        | .7319  |     | FED. 40GR H.P.           |
| MAX RADIUS          | :        | .9341  |     | LOT 338-5649             |
| HORIZONTAL SPREAD   | :        | 1.7630 |     | 000                      |
| VERTICAL SPREAD     | :        | .7200  |     |                          |
| EXTREME SPREAD      | :        | 1.8152 |     |                          |
|                     |          |        |     |                          |
| NUMBER IN ONE INC   | H CIRCLE | =      | 1   |                          |
| NUMBER IN TWO INC   | H CIRCLE | =      | 5   |                          |
| NUMBER IN THREE INC | H CIRCLE | =      | 5   |                          |
|                     |          |        |     |                          |



| PATTERN #        | :    |        | 2      |     |
|------------------|------|--------|--------|-----|
| NUMBER OF SHOTS  | :    |        | 5      |     |
| MAXIMUM X & Y    | :    |        | .576   | 808 |
| MINIMUM X & Y    |      |        | .416   | 914 |
| CENTROID X & Y   | :    |        | 202    | 101 |
| POA TO CENTROID  | RAD: |        | .2260  |     |
| MIN RADIUS       | :    |        | .4290  |     |
| MEAN RADIUS      | :    |        | .6582  |     |
| MAX RADIUS       | :    |        | .9079  |     |
| HORIZONTAL SPREA | an : |        | 1.3840 |     |
| VERTICAL SPREA   | 3D : |        | 1,3300 |     |
| EXTREME SPREAD   | :    |        | 1.4404 |     |
| NUMBER IN ONE    | INCH | CIRCLE | =      | 1   |
| NUMBER IN TWO    | INCH | CIRCLE | =      | 5   |
| NUMBER IN THREE