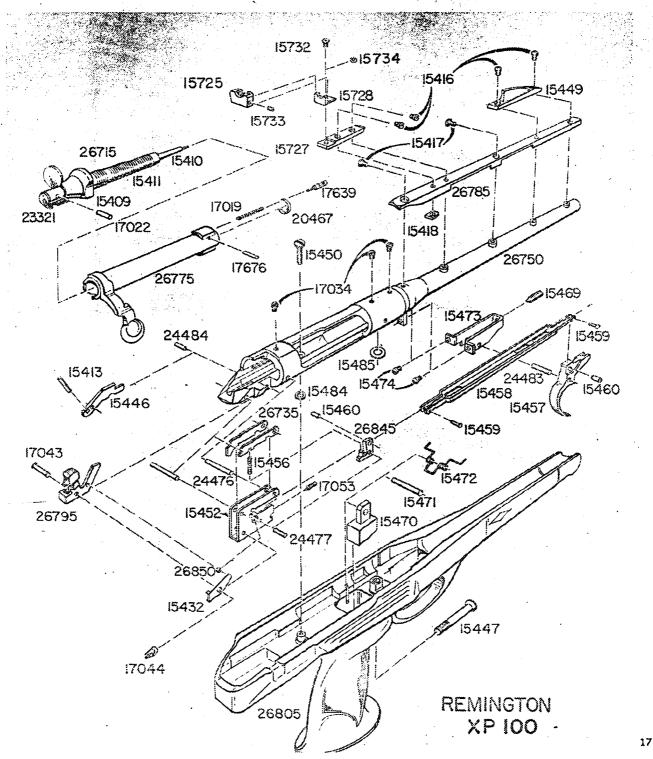

extreme, appreciated the light touch required to send the firing pin forward. He feels it has a definite advantage in varmint shooting, where the animal is not going to linger. where the animal is not going to linger.

zle

at ell

lis ex-

en

ine of

the

tle

oih

nce

What does all this mean?

For years, buyers have been prejudiced against the use of plastic in firearms, but in recent years, the breakthrough apparently has been made on this emotional barrier, and sales are up. This could have a major effect in making the XP-100 a popular handgun, and its accuracy is certain to help.

Meanwhile, in our next issue, Jerry Mills will be doing more serious varmint hunting with this one, and Dan Cotterman will be investigating the reload facets. Be sure to watch for this progress report. •



November 7, 1967

Mr. Larry Miller 17320 N.W. 31 Ave. Miami, Florida 33054

ada

Dear Larry:

Thank you for your interesting and detailed letter, which reached the individual who had a little bit to do with development of the XP-100. Like you, I have been an ardent pistol shooter for many years and thought it would be fun to have a pistol of super accuracy and power that could be used for varmint shooting. The XP-100 and its counterpart the 221 cartridge was the result.

I wouldn't say that Mr. Page's comment was quite true and where he got his information I do not know, but I will admit however that the sale of the XP-100 is not as high as one would expect most rifles and pistols to be. On the other hand, when we introduced this model we did not design it for anything but varmint and ta