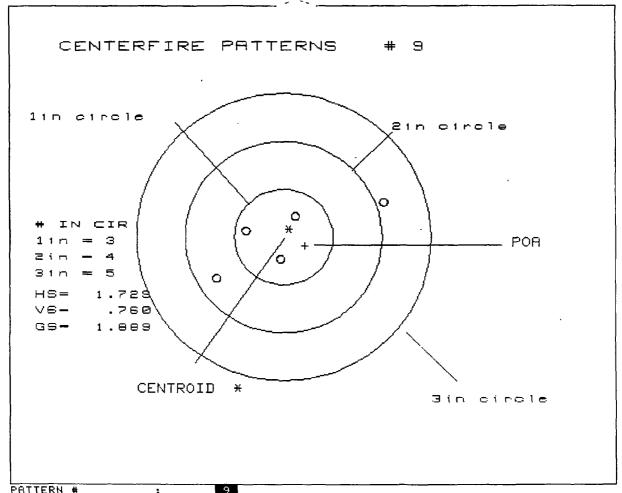

13

|              |             |           |             | Aug. 21, 86                 |
|--------------|-------------|-----------|-------------|-----------------------------|
|              | XP-100      | 35 REM    |             | Test                        |
| THE          | 5 E XP100   |           |             | TION PISTOLS                |
| MAY          | 85USFO      | FOR W     | RITER SE    | MINAL GUAS                  |
| Ano          | lor ILLE    | N SITE    | DEER        | HUNTING FLECO               |
| T. £5        | 7 . E.H.N.S | PLEASE    | HANDLE      | WIFH CARE.                  |
|              |             |           |             | . CALIBER PO                |
|              | somt X      | 100. Pro  | ouct. Lin   |                             |
| Paop         | oseo Test   | BACA CO   | m 8 10ea AT | 100 A3 U1EW                 |
|              | DESIGN      |           |             |                             |
| J. H         | EAD SPACE - | - MIW. A  | MAK.        |                             |
| <b>.</b> .   | THE LAC     | S GAGES   | ARE COCA    | TEO IN Custon               |
|              | stop (u     | LD. GNYAL | isco) muo   | WERE COMMEN                 |
|              | TILL TH     | forn GAGE | 8 WERE      | READIED.                    |
|              |             |           |             |                             |
|              | 4ccuracy -  | Fine T    | WO FINES    | HOT GROUP PER               |
| II. /        |             |           |             |                             |
| II. /        |             | um, 500   | oco, Fran   |                             |
| <i>II.</i> / | 6           | uw, Scol  | oco, Fram   | A BENCH AV                  |
| <i>II.</i> / | 6<br>       | ONE GA    | up work     | _R,50                       |
| II. /        | ()          | ONE GA    | up with     | A BENCH AV<br>RISO<br>RZOO. |
| <i>II.</i> / | NOT PL      | ONE GAL   | up with     | A BENCH AT                  |

|                | 3 HOTS IN GAOUP.                                                                                          |
|----------------|-----------------------------------------------------------------------------------------------------------|
|                | NOTE MALFHACTION EXPERIENCED WHILE _                                                                      |
| ~              | III. SECECTA BEST GROUPER AND A WORS GROUPER AND FIRE ACCURACY WITH WIN. AND FED. 35 Pem CALIBON AM       |
|                | IV. STOCK JOINT ENDURANCE                                                                                 |
|                | LEVEL WITH GUN FIRTURES IN JACK PRACED SOFT PROOIL RESTO INSPECT                                          |
|                | STOCIL JOMP BUERT 200 Rowns FOR<br>GLUE BOND PAICUASS. RECOND AND<br>MANKER LEN MAICARE SEDERATION LENGTH |
| <del>-</del> ; | EXPERIM CEP.                                                                                              |
|                | NOTE MACPUNCTIONS EXPERIENCED W                                                                           |
|                | STOCK JOM T SCOENATION MAY FIRST OCK FRONT  OR NEAR STOCK SCREW LOCATION H                                |
|                | -                                                                                                         |