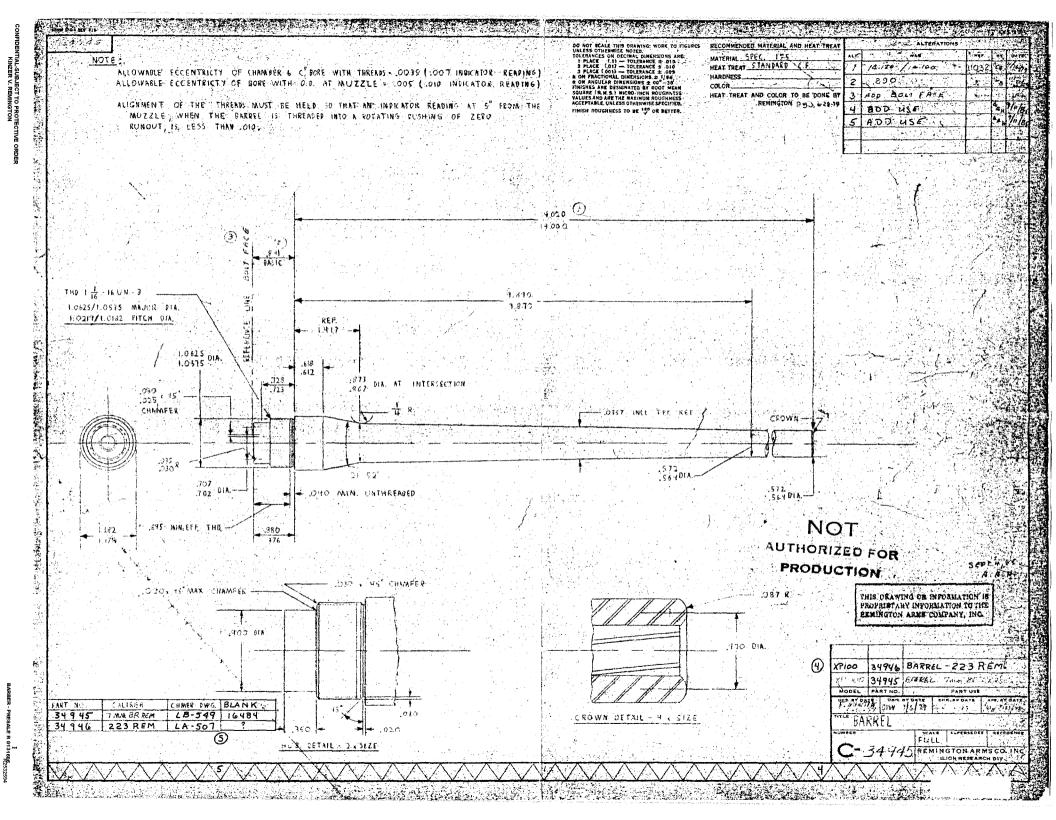

| $\overline{)}$  |              |                    |              |





| 223 Rem 0> 5.56 mm |               |               |                                 |            |  |  |  |
|--------------------|---------------|---------------|---------------------------------|------------|--|--|--|
|                    |               | -1 A          | RESTS DATA.                     |            |  |  |  |
|                    | 1214, 7 10157 | _             | A.<br>14, W.T                   | wis 7      |  |  |  |
| <b>-</b>           | 7511966       |               | 75116                           |            |  |  |  |
|                    | 223           | 5.56          |                                 | 5,56       |  |  |  |
| RPLHO -            | • 12          | 2.24, 1.6     | 223<br>1.90* 1.65<br>1.05* 1.50 | 2,65, 1.56 |  |  |  |
| Box 45 HOTS )