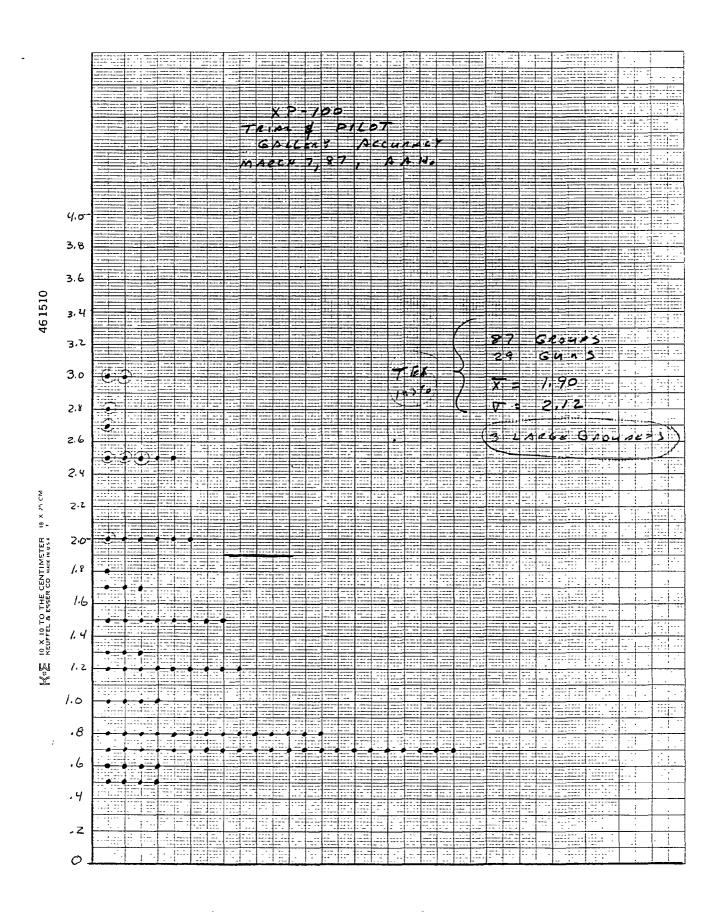

13

|              |             |           |             | Aug. 21, 86                 |
|--------------|-------------|-----------|-------------|-----------------------------|
|              | XP-100      | 35 REM    |             | Test                        |
| THE          | 5 E XP100   |           |             | TION PISTOLS                |
| MAY          | 85USFO      | FOR W     | RITER SE    | MINAL GUAS                  |
| Ano          | lor ILLE    | N SITE    | DEER        | HUNTING FLECO               |
| T. £5        | 7 . E.H.N.S | PLEASE    | HANDLE      | WIFH CARE.                  |
|              |             |           |             | . CALIBER PO                |
|              | somt X      | 100. Pro  | ouct. Lin   |                             |
| Paop         | oseo Test   | BACA CO   | m 8 10ea AT | 100 A3 U1EW                 |
|              | DESIGN      |           |             |                             |
| J. H         | EAD SPACE - | - MIW. A  | MAK.        |                             |
| <b>.</b> .   | THE LAC     | S GAGES   | ARE COCA    | TEO IN Custon               |
|              | stop (u     | LD. GNYAL | isco) muo   | WERE COMMEN                 |
|              | TILL TH     | forn GAGE | 8 WERE      | READIED.                    |
|              |             |           |             |                             |
|              | 4ccuracy -  | Fine T    | WO FINES    | HOT GROUP PER               |
| II. /        |             |           |             |                             |
| II. /        |             | um, 500   | oco, Fran   |                             |
| <i>II.</i> / | 6           | uw, Scol  | oco, Fram   | A BENCH AV                  |
| <i>II.</i> / | 6<br>       | ONE GA    | up work     | _R,50                       |
| II. /        | ()          | ONE GA    | up with     | A BENCH AV<br>RISO<br>RZOO. |
| <i>II.</i> / | NOT PL      | ONE GAL   | up with     | A BENCH AT                  |

|                | 3 HOTS IN GAOUP.                                                                                          |
|----------------|-----------------------------------------------------------------------------------------------------------|
|                | NOTE MALFHACTION EXPERIENCED WHILE _                                                                      |
| ~              | III. SECECTA BEST GROUPER AND A WORS GROUPER AND FIRE ACCURACY WITH WIN. AND FED. 35 Pem CALIBON AM       |
|                | IV. STOCK JOINT ENDURANCE                                                                                 |
|                | LEVEL WITH GUN FIRTURES IN JACK PRACED SOFT PROOIL RESTO INSPECT                                          |
|                | STOCIL JOMP BUERT 200 Rowns FOR<br>GLUE BOND PAICUASS. RECOND AND<br>MANKER LEN MAICARE SEDERATION LENGTH |
| <del>-</del> ; | EXPERIM CEP.                                                                                              |
|                | NOTE MACPUNCTIONS EXPERIENCED W                                                                           |
|                | STOCK JOM T SCOENATION MAY FIRST OCK FRONT  OR NEAR STOCK SCREW LOCATION H                                |
|                | -                                                                                                         |