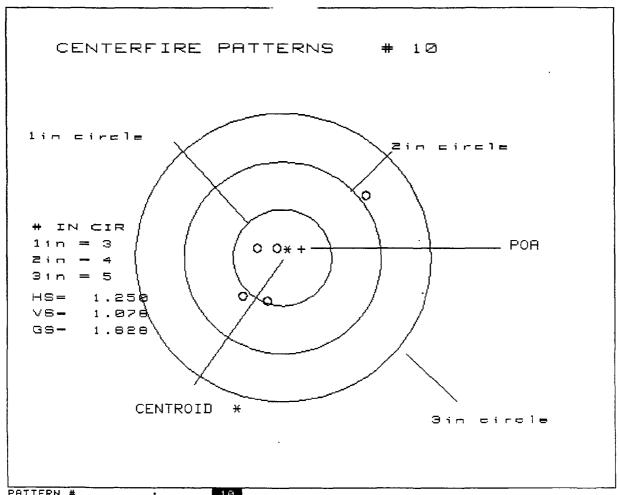

13

|              |             |           |             | Aug. 21, 86                 |
|--------------|-------------|-----------|-------------|-----------------------------|
|              | XP-100      | 35 REM    |             | Test                        |
| THE          | 5 E XP100   |           |             | TION PISTOLS                |
| MAY          | 85USFO      | FOR W     | RITER SE    | MINAL GUAS                  |
| Ano          | lor ILLE    | N SITE    | DEER        | HUNTING FLECO               |
| T. £5        | 7 . E.H.N.S | PLEASE    | HANDLE      | WIFH CARE.                  |
|              |             |           |             | . CALIBER PO                |
|              | somt X      | 100. Pro  | ouct. Lin   |                             |
| Paop         | oseo Test   | BACA CO   | m 8 10ea AT | 100 A3 U1EW                 |
|              | DESIGN      |           |             |                             |
| J. H         | EAD SPACE - | - MIW. A  | MAK.        |                             |
| <b>.</b> .   | THE LAC     | S GAGES   | ARE COCA    | TEO IN Custon               |
|              | stop (u     | LD. GNYAL | isco) muo   | WERE COMMEN                 |
|              | TILL TH     | forn GAGE | 8 WERE      | READIED.                    |
|              |             |           |             |                             |
|              | 4ccuracy -  | Fine T    | WO FINES    | HOT GROUP PER               |
| II. /        |             |           |             |                             |
| II. /        |             | um, 500   | oco, Fran   |                             |
| <i>II.</i> / | 6           | uw, Scol  | oco, Fram   | A BENCH AV                  |
| <i>II.</i> / | 6<br>       | ONE GA    | up work     | _R,50                       |
| II. /        | ()          | ONE GA    | up with     | A BENCH AV<br>RISO<br>RZOO. |
| <i>II.</i> / | NOT PL      | ONE GAL   | up with     | A BENCH AT                  |

|                | 3 HOTS IN GAOUP.                                                                                          |
|----------------|-----------------------------------------------------------------------------------------------------------|
|                | NOTE MALFHACTION EXPERIENCED WHILE _                                                                      |
| ~              | III. SECECTA BEST GROUPER AND A WORS GROUPER AND FIRE ACCURACY WITH WIN. AND FED. 35 Pem CALIBON AM       |
|                | IV. STOCK JOINT ENDURANCE                                                                                 |
|                | LEVEL WITH GUN FIRTURES IN JACK PRACED SOFT PROOIL RESTO INSPECT                                          |
|                | STOCIL JOMP BUERT 200 Rowns FOR<br>GLUE BOND PAICUASS. RECOND AND<br>MANKER LEN MAICARE SEDERATION LENGTH |
| <del>-</del> ; | EXPERIM CEP.                                                                                              |
|                | NOTE MACPUNCTIONS EXPERIENCED W                                                                           |
|                | STOCK JOM T SCOENATION MAY FIRST OCK FRONT  OR NEAR STOCK SCREW LOCATION H                                |
|                | -                                                                                                         |