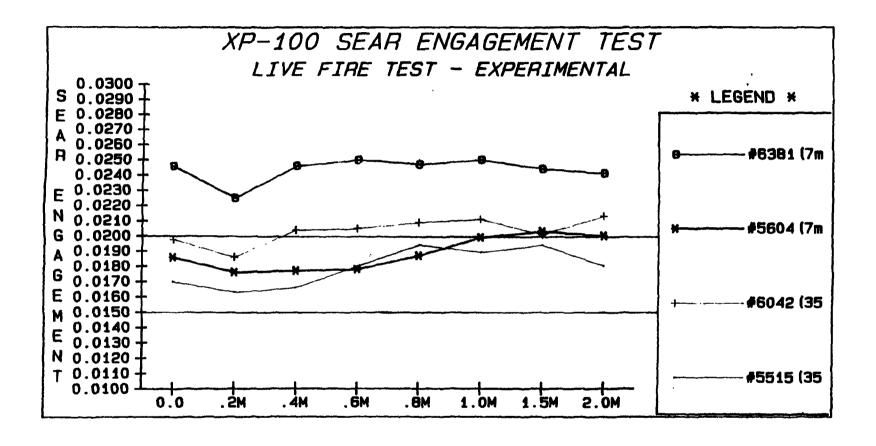

#### LIVE FIRE:

Sear engagement measurements varied within a .005 inch band throughout 2000 rounds of endurance shooting in both the control group and the test group. At no time throughout the test did sear engagement fall below the min. limit of .015 inches in any of the guns.

SEE ATTACHED DATA

```
XP-100 SEAR ENGAGEMENT - LIVE FIRE TEST; RAW DATA TABLE
                                      ROUNDS
SERIAL NO.
                                        . 6M
                 0.0
                         . 2M
                                . 4M
                                               . BM
                                                      1.0M
                                                             1.5M
                                                                     2.0M
 (DEFORMED NUT)
#6161 (7mm)
                0.0202 0.0189 0.0190 0.0214 0.0206 0.0215 0.0194 0.0209
#5605 (7mm)
                0.0179 0.0182 0.0215 0.0233 0.0259 0.0270 0.0271 0.0297
#5867 (35REM)
                0.0208 0.0212 0.0204 0.0224 0.0224 0.0219 0.0238 0.0235
#2572 (35REM)
                0.0212 0.0202 0.0214 0.0236 0.0236 0.0246 0.0229 0.0235
(EXPERIMENTAL)
#6381 (7mm)
                0.0246 0.0225 0.0246 0.0250 0.0247 0.0250 0.0244 0.0241
#5604 (7mm)
                0.0186 0.0176 0.0177 0.0178 0.0187 0.0199 0.0203 0.0200
#6042 (35REM)
                0.0198 0.0186 0.0204 0.0205 0.0209 0.0211 0.0201 0.0213
#5515 (35REM)
                0.0170 0.0163 0.0166 0.0180 0.0194 0.0189 0.0194 0.0180
(CONTROL)
#6577 (7mm)
                0.0194 0.0197 0.0206 0.0209 0.0208 0.0231 0.0220 0.0189
                0.0212 0.0176 0.0194 0.0221 0.0200 0.0208 0.0220 0.0207
#6573 (7mm)
#5559 (35REM)
                0.0184 0.0187 0.0187 0.0180 0.0194 0.0191 0.0190 0.0186
#5892 (35REM)
               0.0186 0.0196 0.0206 0.0201 0.0216 0.0225 0.0208 0.0217
```