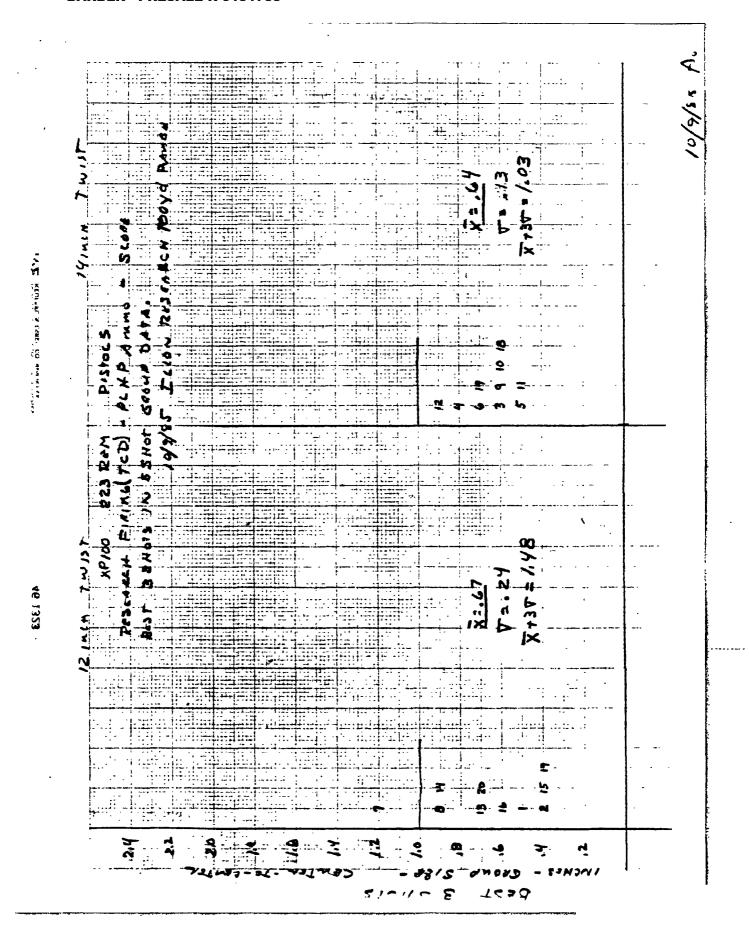

13

|              |             |           |             | Aug. 21, 86                 |
|--------------|-------------|-----------|-------------|-----------------------------|
|              | XP-100      | 35 REM    |             | Test                        |
| THE          | 5 E XP100   |           |             | TION PISTOLS                |
| MAY          | 85USFO      | FOR W     | RITER SE    | MINAL GUAS                  |
| Ano          | lor ILLE    | N SITE    | DEER        | HUNTING FLECO               |
| T. £5        | 7 . E.H.N.S | PLEASE    | HANDLE      | WIFH CARE.                  |
|              |             |           |             | . CALIBER PO                |
|              | somt X      | 100. Pro  | ouct. Lin   |                             |
| Paop         | oseo Test   | BACA CO   | m 8 10ea AT | 100 A3 U1EW                 |
|              | DESIGN      |           |             |                             |
| J. H         | EAD SPACE - | - MIW. A  | MAK.        |                             |
| <b>.</b> .   | THE LAC     | S GAGES   | ARE COCA    | TEO IN Custon               |
|              | stop (u     | LD. GNYAL | isco) muo   | WERE COMMEN                 |
|              | TILL TH     | forn GAGE | 8 WERE      | READIED.                    |
|              |             |           |             |                             |
|              | 4ccuracy -  | Fine T    | WO FINES    | HOT GROUP PER               |
| II. /        |             |           |             |                             |
| II. /        |             | um, 500   | oco, Fran   |                             |
| <i>II.</i> / | 6           | uw, Scol  | oco, Fram   | A BENCH AV                  |
| <i>II.</i> / | 6<br>       | ONE GA    | up work     | _R,50                       |
| II. /        | ()          | ONE GA    | up with     | A BENCH AV<br>RISO<br>RZOO. |
| <i>II.</i> / | NOT PL      | ONE GAL   | up with     | A BENCH AT                  |

|                | 3 HOTS IN GAOUP.                                                                                          |
|----------------|-----------------------------------------------------------------------------------------------------------|
|                | NOTE MALFHACTION EXPERIENCED WHILE _                                                                      |
| ~              | III. SECECTA BEST GROUPER AND A WORS GROUPER AND FIRE ACCURACY WITH WIN. AND FED. 35 Pem CALIBON AM       |
|                | IV. STOCK JOINT ENDURANCE                                                                                 |
|                | LEVEL WITH GUN FIRTURES IN JACK PRACED SOFT PROOIL RESTO INSPECT                                          |
|                | STOCIL JOMP BUERT 200 Rowns FOR<br>GLUE BOND PAICUASS. RECOND AND<br>MANKER LEN MAICARE SEDERATION LENGTH |
| <del>-</del> ; | EXPERIM CEP.                                                                                              |
|                | NOTE MACPUNCTIONS EXPERIENCED W                                                                           |
|                | STOCK JOM T SCOENATION MAY FIRST OCK FRONT  OR NEAR STOCK SCREW LOCATION H                                |
|                | -                                                                                                         |