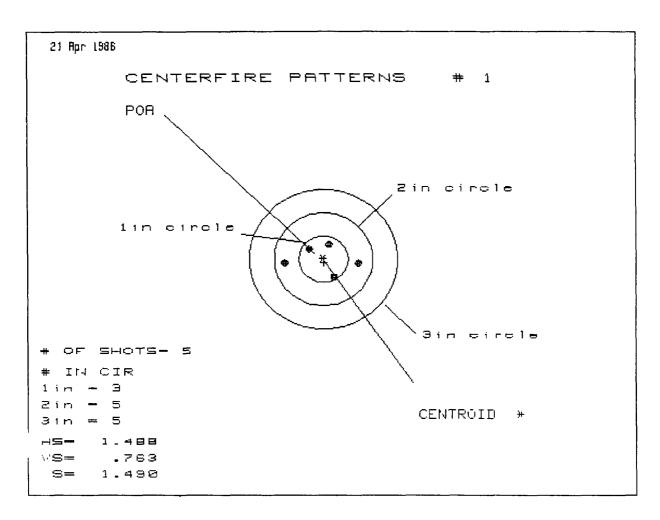

13

|              |             |           |             | Aug. 21, 86                 |
|--------------|-------------|-----------|-------------|-----------------------------|
|              | XP-100      | 35 REM    |             | Test                        |
| THE          | 5 E XP100   |           |             | TION PISTOLS                |
| MAY          | 85USFO      | FOR W     | RITER SE    | MINAL GUAS                  |
| Ano          | lor ILLE    | N SITE    | DEER        | HUNTING FLECO               |
| T. £5        | 7 . E.H.N.S | PLEASE    | HANDLE      | WIFH CARE.                  |
|              |             |           |             | . CALIBER PO                |
|              | somt X      | 100. Pro  | ouct. Lin   |                             |
| Paop         | oseo Test   | BACA CO   | m 8 10ea AT | 100 A3 U1EW                 |
|              | DESIGN      |           |             |                             |
| J. H         | EAD SPACE - | - MIW. A  | MAK.        |                             |
| <b>.</b> .   | THE LAC     | S GAGES   | ARE COCA    | TEO IN Custon               |
|              | stop (u     | LD. GNYAL | isco) muo   | WERE COMMEN                 |
|              | TILL TH     | forn GAGE | 8 WERE      | READIED.                    |
|              |             |           |             |                             |
|              | 4ccuracy -  | Fine T    | WO FINES    | HOT GROUP PER               |
| II. /        |             |           |             |                             |
| II. /        |             | um, 500   | oco, Fran   |                             |
| <i>II.</i> / | 6           | uw, Scol  | oco, Fram   | A BENCH AV                  |
| <i>II.</i> / | 6<br>       | ONE GA    | up work     | _R,50                       |
| II. /        | ()          | ONE GA    | up with     | A BENCH AV<br>RISO<br>RZOO. |
| <i>II.</i> / | NOT PL      | ONE GAL   | up with     | A BENCH AT                  |

|                | 3 HOTS IN GAOUP.                                                                                          |
|----------------|-----------------------------------------------------------------------------------------------------------|
|                | NOTE MALFHACTION EXPERIENCED WHILE _                                                                      |
| ~              | III. SECECTA BEST GROUPER AND A WORS GROUPER AND FIRE ACCURACY WITH WIN. AND FED. 35 Pem CALIBON AM       |
|                | IV. STOCK JOINT ENDURANCE                                                                                 |
|                | LEVEL WITH GUN FIRTURES IN JACK PRACED SOFT PROOIL RESTO INSPECT                                          |
|                | STOCIL JOMP BUERT 200 Rowns FOR<br>GLUE BOND PAICUASS. RECOND AND<br>MANKER LEN MAICARE SEDERATION LENGTH |
| <del>-</del> ; | EXPERIM CEP.                                                                                              |
|                | NOTE MACPUNCTIONS EXPERIENCED W                                                                           |
|                | STOCK JOM T SCOENATION MAY FIRST OCK FRONT  OR NEAR STOCK SCREW LOCATION H                                |
|                | -                                                                                                         |