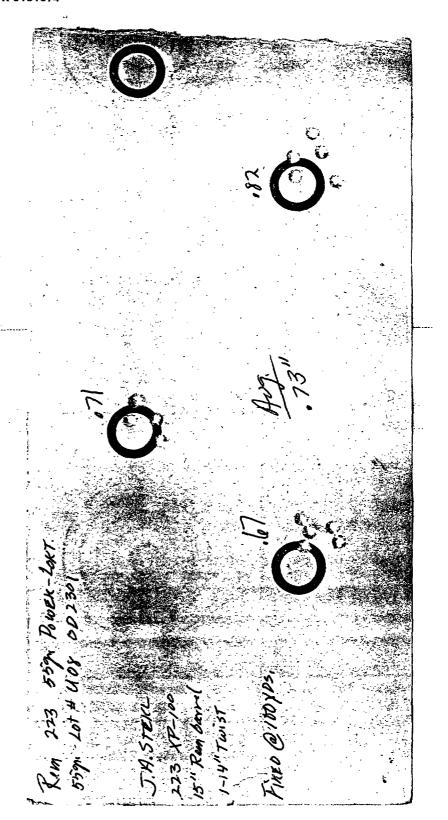

--------|-----|--------|--------|-----|
| NUMBER OF SHOTS   | :   |        | 5      |     |
| MRCIMUM X & Y     | :   |        | .579   | 313 |
| MIHIMUM X & Y     | :   |        | .609   | 557 |
| CENTROID X & Y    | :   |        | .082   | 049 |
| POA TO CENTROID R | AD: |        | .0953  |     |
| MIN RADIUS        | :   |        | .2926  |     |
| MEAN RADIUS       | :   |        | .4798  |     |
| MAX RADIUS        | :   |        | .8246  |     |
| HORIZONTAL SPREAD | :   |        | .8920  | _   |
| VERTICAL SPREAD   | :   |        | 1.1660 |     |
| EXTREME SPREAD    | :   |        | 1.4681 |     |
| NUMBER THE OHE I  | исн | CIRCLE | =      | 3   |
| •                 |     | CIRCLE | =      | 5   |
|                   |     |        |        |     |

NUMBER IN THREE INCH CIRCLE =





1000 文章公文法



South XP 100

556

NOU 15/53

XP100 223 REM DISTOLS

WRITER SEMINAR GUNS TO BE READY FOR SHIPMENT NOU. 1, 1985

WOLK OLDER & 0237-306.

REQUESTED PAMS SENVICE ATTENTION ITEMS:

- 10 POLISIA & COLOR BARREL-RUCQIUM ASSEMPLYI).
- 2. POCISH & COCON BOLT ASSEMBLY

  MAY

  REQUIPE EXTRACTOR/STECTOR DISASSEMACY

AND RE-ASJEMBLY.

- 3. BURR & SECRET FIT STOCK (TAMBARAM). 4. Re-ASSEMBLE PISTOCIS).
- 5. R\$ DWILL DO PINAL FUNCTION VEST.

THESE EXPERIMENTAL XP-100 273 REM. PESTOUS WERE:

- 1. FABRICATED IN THE CUSTOM SHOP.
- 2. PROOF & ACCURACY TESTED IN PLANT GALLERY.
- 3. Bencio FINED ACCURACY TESTED IN RESERVECH (66%).
- 4. DIS ASSEMBLY IN CUSTOM SHOP.

ADAM HUGICK EXTUE!

AUG. 15, P. IMI 1000 LASSIT

| _          | Ition Resea   | ııch