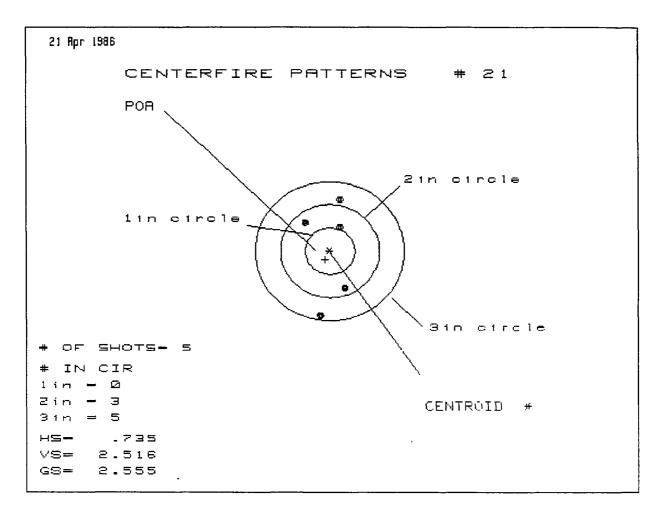

13

|              |             |           |             | Aug. 21, 86                 |
|--------------|-------------|-----------|-------------|-----------------------------|
|              | XP-100      | 35 REM    |             | Test                        |
| THE          | 5 E XP100   |           |             | TION PISTOLS                |
| MAY          | 85USFO      | FOR W     | RITER SE    | MINAL GUAS                  |
| Ano          | lor ILLE    | N SITE    | DEER        | HUNTING FLECO               |
| T. £5        | 7 . E.H.N.S | PLEASE    | HANDLE      | WIFH CARE.                  |
|              |             |           |             | . CALIBER PO                |
|              | somt X      | 100. Pro  | ouct. Lin   |                             |
| Paop         | oseo Test   | BACA CO   | m 8 10ea AT | 100 A3 U1EW                 |
|              | DESIGN      |           |             |                             |
| J. H         | EAD SPACE - | - MIW. A  | MAK.        |                             |
| <b>.</b> .   | THE LAC     | S GAGES   | ARE COCA    | TEO IN Custon               |
|              | stop (u     | LD. GNYAL | isco) muo   | WERE COMMEN                 |
|              | TILL TH     | forn GAGE | 8 WERE      | READIED.                    |
|              |             |           |             |                             |
|              | 4ccuracy -  | Fine T    | WO FINES    | HOT GROUP PER               |
| II. /        |             |           |             |                             |
| II. /        |             | um, 500   | oco, Fran   |                             |
| <i>II.</i> / | 6           | uw, Scol  | oco, Fram   | A BENCH AV                  |
| <i>II.</i> / | 6<br>       | ONE GA    | up work     | _R,50                       |
| II. /        | ()          | ONE GA    | up with     | A BENCH AV<br>RISO<br>RZOO. |
| <i>II.</i> / | NOT PL      | ONE GAL   | up with     | A BENCH AT                  |

|                | 3 HOTS IN GAOUP.                                                                                          |
|----------------|-----------------------------------------------------------------------------------------------------------|
|                | NOTE MALFHACTION EXPERIENCED WHILE _                                                                      |
| ~              | III. SECECTA BEST GROUPER AND A WORS GROUPER AND FIRE ACCURACY WITH WIN. AND FED. 35 Pem CALIBON AM       |
|                | IV. STOCK JOINT ENDURANCE                                                                                 |
|                | LEVEL WITH GUN FIRTURES IN JACK PRACED SOFT PROOIL RESTO INSPECT                                          |
|                | STOCIL JOMP BUERT 200 Rowns FOR<br>GLUE BOND PAICUASS. RECOND AND<br>MANKER LEN MAICARE SEDERATION LENGTH |
| <del>-</del> ; | EXPERIM CEP.                                                                                              |
|                | NOTE MACPUNCTIONS EXPERIENCED W                                                                           |
|                | STOCK JOM T SCOENATION MAY FIRST OCK FRONT  OR NEAR STOCK SCREW LOCATION H                                |
|                | -                                                                                                         |