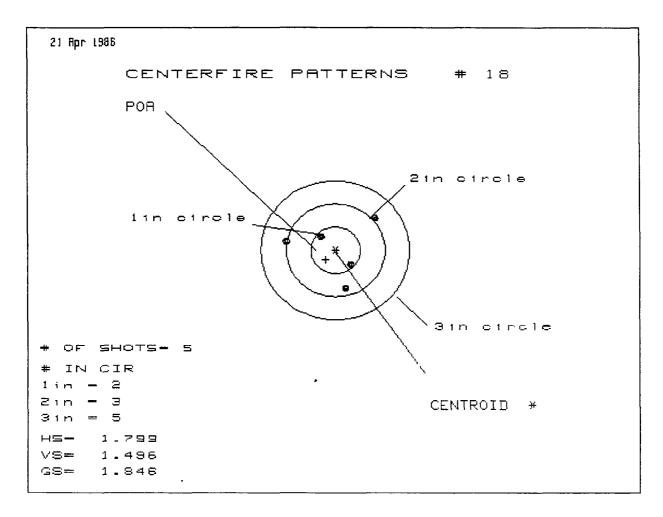

13

|              |             |           |             | Aug. 21, 86                 |
|--------------|-------------|-----------|-------------|-----------------------------|
|              | XP-100      | 35 REM    |             | Test                        |
| THE          | 5 E XP100   |           |             | TION PISTOLS                |
| MAY          | 85USFO      | FOR W     | RITER SE    | MINAL GUAS                  |
| Ano          | lor ILLE    | N SITE    | DEER        | HUNTING FLECO               |
| T. £5        | 7 . E.H.N.S | PLEASE    | HANDLE      | WIFH CARE.                  |
|              |             |           |             | . CALIBER PO                |
|              | somt X      | 100. Pro  | ouct. Lin   |                             |
| Paop         | oseo Test   | BACA CO   | m 8 10ea AT | 100 A3 U1EW                 |
|              | DESIGN      |           |             |                             |
| J. H         | EAD SPACE - | - MIW. A  | MAK.        |                             |
| <b>.</b> .   | THE LAC     | S GAGES   | ARE COCA    | TEO IN Custon               |
|              | stop (u     | LD. GNYAL | isco) muo   | WERE COMMEN                 |
|              | TILL TH     | forn GAGE | 8 WERE      | READIED.                    |
|              |             |           |             |                             |
|              | 4ccuracy -  | Fine T    | WO FINES    | HOT GROUP PER               |
| II. /        |             |           |             |                             |
| II. /        |             | um, 500   | oco, Fran   |                             |
| <i>II.</i> / | 6           | uw, Scol  | oco, Fram   | A BENCH AV                  |
| <i>II.</i> / | 6<br>       | ONE GA    | up work     | _R,50                       |
| II. /        | ()          | ONE GA    | up with     | A BENCH AV<br>RISO<br>RZOO. |
| <i>II.</i> / | NOT PL      | ONE GAL   | up with     | A BENCH AT                  |

|                | 3 HOTS IN GAOUP.                                                                                          |
|----------------|-----------------------------------------------------------------------------------------------------------|
|                | NOTE MALFHACTION EXPERIENCED WHILE _                                                                      |
| ~              | III. SECECTA BEST GROUPER AND A WORS GROUPER AND FIRE ACCURACY WITH WIN. AND FED. 35 Pem CALIBON AM       |
|                | IV. STOCK JOINT ENDURANCE                                                                                 |
|                | LEVEL WITH GUN FIRTURES IN JACK PRACED SOFT PROOIL RESTO INSPECT                                          |
|                | STOCIL JOMP BUERT 200 Rowns FOR<br>GLUE BOND PAICUASS. RECOND AND<br>MANKER LEN MAICARE SEDERATION LENGTH |
| <del>-</del> ; | EXPERIM CEP.                                                                                              |
|                | NOTE MACPUNCTIONS EXPERIENCED W                                                                           |
|                | STOCK JOM T SCOENATION MAY FIRST OCK FRONT  OR NEAR STOCK SCREW LOCATION H                                |
|                | -                                                                                                         |