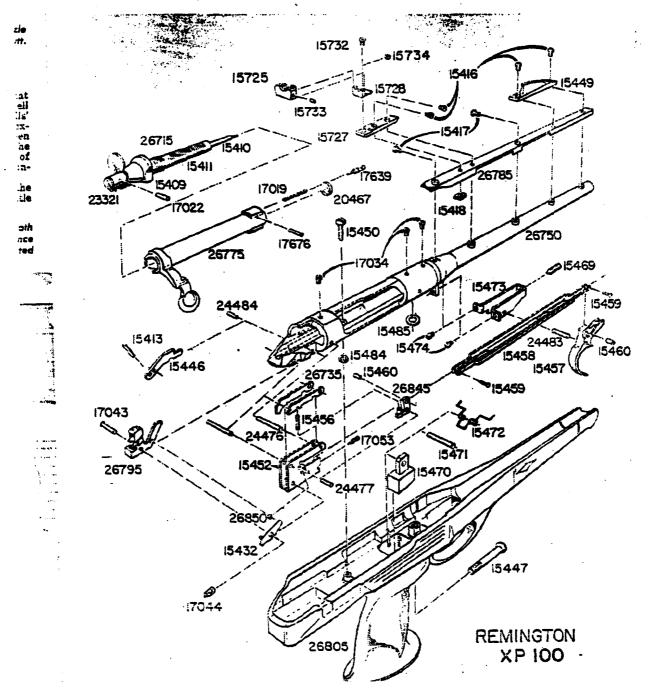

XP100 8902021 Try. Adj Scien Ich 890202 Link Deryn Chinge 893381 Hozzle Velocity 892221 Black Stock

xc: W.H. Coleman, II/File
T.C. Douglas
J.R. Snedeker
File

RESEARCH TEST AND MEASUREMENT REPORT

REPORT# 890202 W.O.# 481152 FEBRUARY 21, 1989

MODEL XP-100 LINK DESIGN CHANGE

---

Work Order# 481152

### MODEL XP-100 LINK DESIGN CHANGE

ABSTRACT:

Research and Development finds the Design Acceptance Evaluation of the Model XP-100 design change, which increases the width of the slot in the front of the Link, to be acceptable.

The evaluation consisted of dry cycle and live fire endurance testing on ten XP-100 pistols.

Prepared by: D.R. Thomas
Date Prepared: February 21, 1989

proofed and cleared by:

J.R. Snedeker Staff Engineer

W.H. Coleman, II New Products Research Lab Director

Work Order# 481152

#### MODEL XP-100 LINK DESIGN CHANGE

TO: J.R. Snedeker FROM: D.R.Thomas

#### INTRODUCTION:

In February of 1989 the Research Test Lab received a request to perform a Design Acceptance Evaluation on a design change to the XP-100 Link. The change consisted of adding to the width of the slot in the front of the Link. The test consisted of dry cycle and live fire endurance of 35 Remington and 7MM BR calibers.

### SCOPE OF THE TEST:

To determine if the additional slot width affects Sear engagement during use of the firearm.

## TEST RESULTS:

The Model XP-100 Link design change was found to be acceptable in both phases of the Design Acceptance Evaluation.

Work Order# 481152