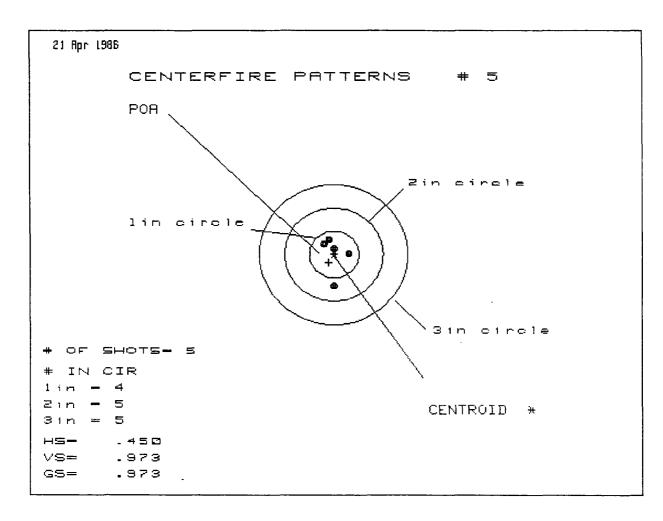

| .308     | .332  | .356  |
| MINIMUM Y          | :      | 418      | 394   | 370   |
| CENTROID X         | :      | .177     | 063   | .177  |
| CENTROID Y         | :      | .099     | .075  | .051  |
| POA TO CENTROID in | .:     | .203     | .098  | .184  |
| MIH RADIUS         | :      | .414     | .475  | .406  |
| MEAN RADIUS        | :      | .689     | .604  | .499  |
| MAM RADIUS         | :      | .964     | .724  | .680  |
| HOPIZONTAL SPREAD  | :      | 1.919    | 1.372 | .991  |
| VERTICAL SPREAD    | :      | .726     | .726  | .726  |
| EXTREME SPREAD     | :      | 1.920    | 1.374 | 1.048 |
| NUMBER IN ONE IN   | CH CIR | CLE = \/ | 2 🗸   |       |
| HUMBER IN TWO IN   | CH CIR | CLE =    | 5     |       |
| NUMBER IN THREE IN | CH CIR | CLE =    | 5     |       |



| PATTERN #          | 1.        | 5    |      |      |
|--------------------|-----------|------|------|------|
| SHOTS (BEST OF)    | :         | 5    | 4    | 3    |
| MAXIMUM X          | :         | .288 | .278 | .253 |
| MINIMUM X          | :         | 162  | 173  | 197  |
| MAXIMUM Y          | ŧ         | .317 | .153 | .124 |
| MINIMUM Y          | :         | 656  | 165  | 115  |
| CENTROID X         | :         | .107 | .118 | .142 |
| CENTROID Y         | :         | .174 | .338 | .288 |
| POA TO CENTROID in | .:        | .205 | .358 | .321 |
| MIH RADIUS         | :         | .106 | .069 | .057 |
| MEAN RADIUS        | ŧ         | .332 | .187 | .189 |
| MAX RADIUS         | ;         | .658 | .323 | .278 |
| HORIZONTAL SPREAD  | :         | .450 | .450 | .450 |
| VERTICAL SPR