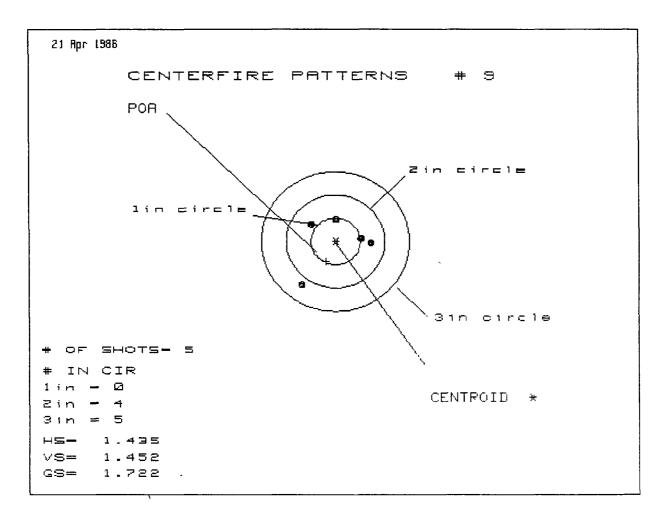

| : -1.056    | 488   | 226   |
| MAXIMUM Y           | : .696      | .506  | .425  |
| MINIMUM Y           | 757         | 268   | 350   |
| CENTROID X          | : .376      | .640  | .378  |
| CENTROID Y          | .028        | .217  | .299  |
| POA TO CENTROID in. | : .377      | .676  | .482  |
| MIH RADIUS          | : .135      | .075  | .345  |
| MEAN RADIUS         | .722        | .516  | .398  |
| MAX RADIUS          | : 1.300     | .824  | .482  |
| HORIZONTAL SPREAD   | : 2.108     | 1.276 | .563  |
| VERTICAL SPREAD     | : 1.453     | .775  | .775  |
| EXTREME SPREAD      | . 2.222     | 1.480 | .783, |
| NUMBER IN ONE INC   | H CIRCLE =\ | 21/   | 1/    |
| NUMBER IN TWO INC   | H CIRCLE =  | з 🖊   |       |
| NUMBER IN THREE INC | H CIRCLE =  | 5     |       |



| PATTERN #          | : .        | 9     |       |        |
|--------------------|------------|-------|-------|--------|
| SHOTS (BEST OF)    | :          | 5     | 4     | 3      |
| MAXIMUM X          | :          | .700  | .517  | .537   |
| MINIMUM X          | :          | 735   | 696   | 524    |
| MANIMUM Y          | :          | .505  | .268  | .191   |
| MINIMUM Y          | :          | 947   | 232   | 292    |
| CENTROID X         | :          | .192  | .375  | .203   |
| CENTROID Y         | :          | .430  | .667  | .744   |
| POA TO CENTROID in | .:         | .471  | .765  | .771   |
| MIN RADIUS         | :          | .505  | .326  | .191   |
| MEAH RADIUS        | •          | .722  | .509  | .445   |
| MAX RADIUS         | :          | 1.199 | .719  | .611   |
| HOR