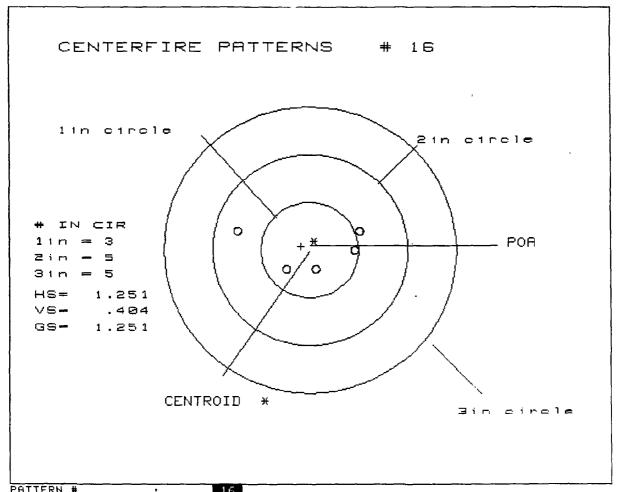

Work Order# 481152

MODEL XP-100 LINK DESIGN CHANGE

APPENDIX

REPORT# 890202 DATA SHEET

W.O.# 481152

XP100 DRY CYCLE

|       | SEAR EN | Jagement     |   |
|-------|---------|--------------|---|
| CYCLE | CONTROL | experimental |   |
| LEVEL | 6604    | 5583         |   |
| 500   | 0.0169  | 0.0211       |   |
| 1000  | 0.0203  | 0.0208       |   |
| 1500  | 0.018   | 0.0215       |   |
| 2000  | 0.0212  | 0.0173       |   |
| 2500  | 0.0229  | 0.0243       | - |
| 3000  | 0.0222  | 0.0239       | • |
| 4000  | 0.022   | 0.0239       |   |
| 5000  | 0.0227  | 0.025        |   |
| 6000  | 0.0225  | 0.025        |   |
| 7000  | 0.0218  | 0.0263       |   |
| 8000  | 0.0233  | 0.0278       |   |
| 9000  | 0.0232  | 0.0265       |   |
| 10000 | 0.0235  | 0.0292       |   |

# XP100 DRY CYCLE

| SEAR ENGAGEMENT |        |        |        |        |
|-----------------|--------|--------|--------|--------|
|                 | DEF    | EXP    | CONT   | CYCLES |
|                 | 6172   | 5583   | 6604   | X 100  |
|                 | 0.0191 | 0.022  | 0.0193 |        |
|                 | 0.0217 | 0.0211 | 0.0169 | 5      |
|                 | 0.0209 | 0.0208 | 0.0203 | 10     |
|                 | 0.0222 | 0.0215 | 0.018  | 15     |
|                 | 0.0234 | 0.0173 | 0.0212 | 20     |
|                 | 0.0239 | 0.0243 | 0.0229 | 25     |
|                 | 0.022  | 0.0239 | 0.0222 | 30     |
|                 | 0.0167 | 0.0239 | 0.022  | 40     |
|                 | 0.0229 | 0.025  | 0.0227 | 50     |
|                 | 0.022  | 0.025  | 0.0225 | 60     |
|                 | 0.0224 | 0.0263 | 0.0218 | 70     |
|                 | 0.0221 | 0.0278 | 0.0233 | 80     |
|                 | 0.0239 | 0.0265 | 0.0232 | 90     |
|                 | 0.0239 | 0.0292 | 0.0235 | 100    |