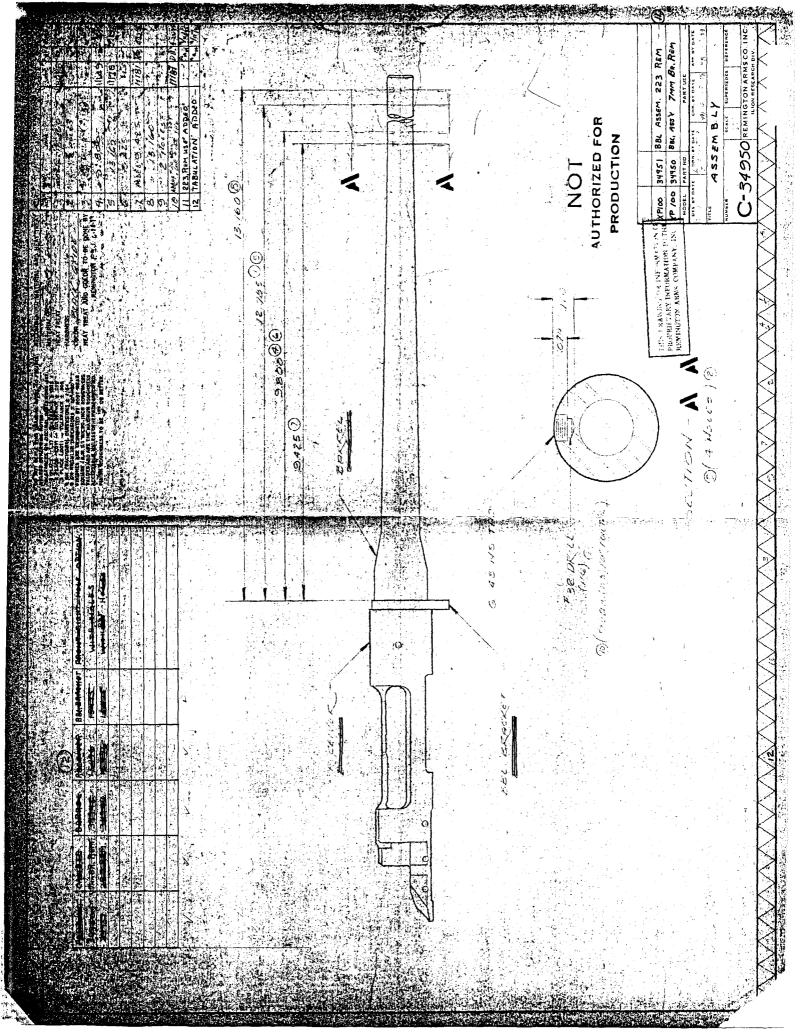

| $\overline{)}$  |              |                    |              |





| 223 Rem 0> 5.56 mm |               |               |                                 |            |  |  |  |
|--------------------|---------------|---------------|---------------------------------|------------|--|--|--|
|                    |               | -1 A          | RESTS DATA.                     |            |  |  |  |
|                    | 1214, 7 10157 | _             | A.<br>14, W.T                   | wis 7      |  |  |  |
| <b>-</b>           | 7511966       |               | 75116                           |            |  |  |  |
|                    | 223           | 5.56          |                                 | 5,56       |  |  |  |
| RPLHO -            | • 12          | 2.24, 1.6     | 223<br>1.90* 1.65<br>1.05* 1.50 | 2,65, 1.56 |  |  |  |
| Box 45 HOTS )