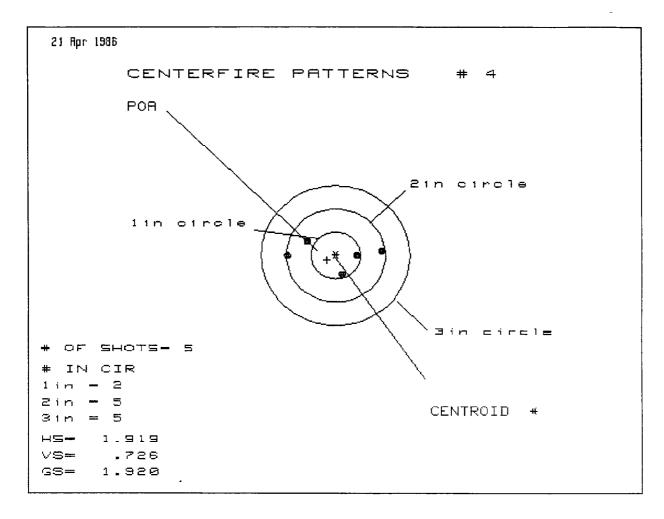

| .377   |
| CENTROID Y        | :     | 268      | 536          | 390    |
| POA TO CENTROID i | n.:   | .324     | .695         | .542   |
| MIN RADIUS        | :     | .381     | .192         | .346   |
| MEAN RADIUS       | :     | .778     | .459         | .464   |
| MAX PADIUS        | :     | 1.492    | .739         | .627   |
| HORIZONTAL SPREAD | :     | 1.511    | .633         | .633   |
| VERTICAL SPREAD   | :     | 1.779    | 1.145        | .899   |
| EXTREME SPREAD    |       | 2.322    | 1.145        | 1.008, |
| NUMBER IN ONE I   | NCH : | CIRCLE = | 1            |        |
| NUMBER IN TWO I   | NCH : | CIRCLE = | 4 <b>V</b> ` | •      |
| NUMBER IN THREE I | NCH ( | CIRCLE = | 5            |        |
|                   |       |          |              |        |



| PATTERN #          | • .    | 4        |       |       |
|--------------------|--------|----------|-------|-------|
| SHOTS (BEST OF)    | :      | 5        | 4     | 3     |
| MAXIMUM X          | :      | .959     | .652  | .412  |
| MINIMUM X          | i      | 960      | 720   | 579   |
| MAKIMUM Y          | :      | .308     | .332  | .356  |
| MINIMUM Y          | :      | 418      | 394   | 370   |
| CENTROID X         | :      | .177     | 063   | .177  |
| CENTROID Y         | :      | .099     | .075  | .051  |
| POA TO CENTROID in | .:     | .203     | .098  | .184  |
| MIH RADIUS         | :      | .414     | .475  | .406  |
| MEAN RADIUS        | :      | .689     | .604  | .499  |
| MAM RADIUS         | :      | .964     | .724  | .680  |
| HOPIZONTAL SPREAD  | :      |