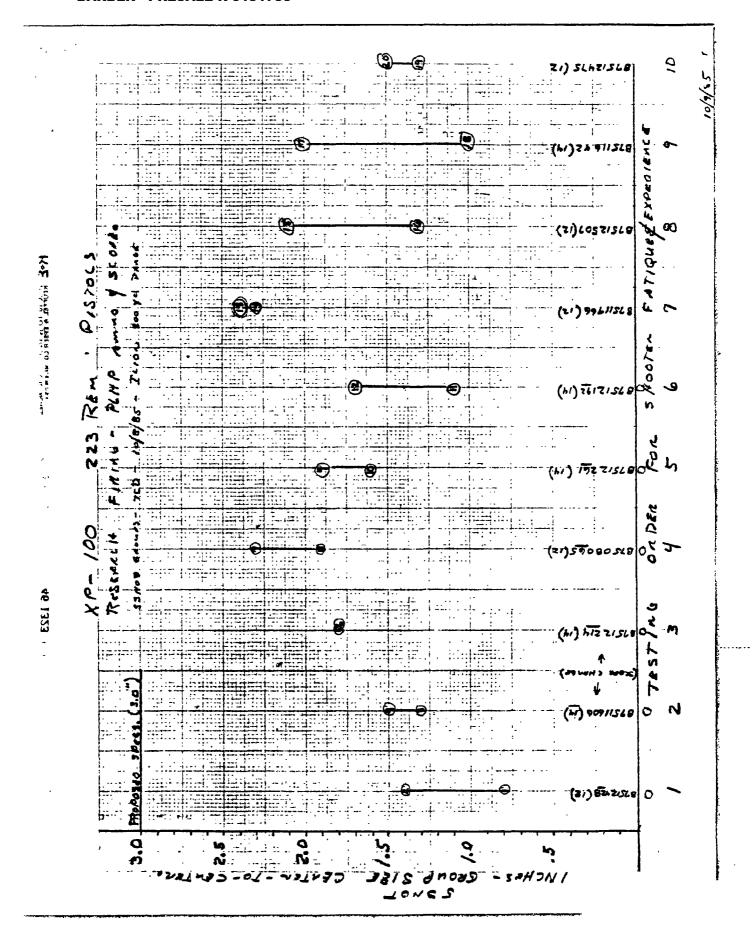

13

|              |             |           |             | Aug. 21, 86                 |
|--------------|-------------|-----------|-------------|-----------------------------|
|              | XP-100      | 35 REM    |             | Test                        |
| THE          | 5 E XP100   |           |             | TION PISTOLS                |
| MAY          | 85USFO      | FOR W     | RITER SE    | MINAL GUAS                  |
| Ano          | lor ILLE    | N SITE    | DEER        | HUNTING FLECO               |
| T. £5        | 7 . E.H.N.S | PLEASE    | HANDLE      | WIFH CARE.                  |
|              |             |           |             | . CALIBER PO                |
|              | somt X      | 100. Pro  | ouct. Lin   |                             |
| Paop         | oseo Test   | BACA CO   | m 8 10ea AT | 100 A3 U1EW                 |
|              | DESIGN      |           |             |                             |
| J. H         | EAD SPACE - | - MIW. A  | MAK.        |                             |
| <b>.</b> .   | THE LAC     | S GAGES   | ARE COCA    | TEO IN Custon               |
|              | stop (u     | LD. GNYAL | isco) muo   | WERE COMMEN                 |
|              | TILL TH     | forn GAGE | 8 WERE      | READIED.                    |
|              |             |           |             |                             |
|              | 4ccuracy -  | Fine T    | WO FINES    | HOT GROUP PER               |
| II. /        |             |           |             |                             |
| II. /        |             | um, 500   | oco, Fran   |                             |
| <i>II.</i> / | 6           | uw, Scol  | oco, Fram   | A BENCH AV                  |
| <i>II.</i> / | 6<br>       | ONE GA    | up work     | _R,50                       |
| II. /        | ()          | ONE GA    | up with     | A BENCH AV<br>RISO<br>RZOO. |
| <i>II.</i> / | NOT PL      | ONE GAL   | up with     | A BENCH AT                  |

|                | 3 HOTS IN GAOUP.                                                                                          |
|----------------|-----------------------------------------------------------------------------------------------------------|
|                | NOTE MALFHACTION EXPERIENCED WHILE _                                                                      |
| ~              | III. SECECTA BEST GROUPER AND A WORS GROUPER AND FIRE ACCURACY WITH WIN. AND FED. 35 Pem CALIBON AM       |
|                | IV. STOCK JOINT ENDURANCE                                                                                 |
|                | LEVEL WITH GUN FIRTURES IN JACK PRACED SOFT PROOIL RESTO INSPECT                                          |
|                | STOCIL JOMP BUERT 200 Rowns FOR<br>GLUE BOND PAICUASS. RECOND AND<br>MANKER LEN MAICARE SEDERATION LENGTH |
| <del>-</del> ; | EXPERIM CEP.                                                                                              |
|                | NOTE MACPUNCTIONS EXPERIENCED W                                                                           |
|                | STOCK JOM T SCOENATION MAY FIRST OCK FRONT  OR NEAR STOCK SCREW LOCATION H                                |
|                | -                                                                                                         |