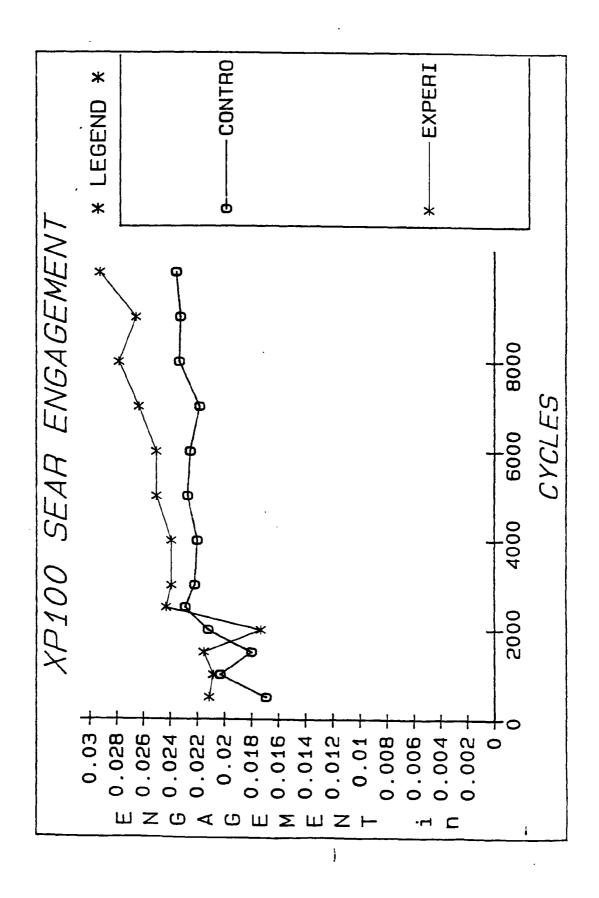

#### DRY CYCLE:

Sear engagement measurements varied within an .008 inch band throughout the dry cycle test in both the control group and the test group. At no time throughout the test did sear engagement fall below the min. limit of .015 inch in any of the guns.

#### LIVE FIRE:

Sear engagement measurements varied within a .005 inch band throughout 2000 rounds of endurance shooting in both the control group and the test group. At no time throughout the test did sear engagement fall below the min. limit of .015 inches in any of the guns.

Work Order# 481152

MODEL XP-100 LINK DESIGN CHANGE

APPENDIX

REPORT# 890202 DATA SHEET

W.O.# 481152

XP100 DRY CYCLE

|       | SEAR EN | Jagement     |   |
|-------|---------|--------------|---|
| CYCLE | CONTROL | experimental |   |
| LEVEL | 6604    | 5583         |   |
| 500   | 0.0169  | 0.0211       |   |
| 1000  | 0.0203  | 0.0208       |   |
| 1500  | 0.018   | 0.0215       |   |
| 2000  | 0.0212  | 0.0173       |   |
| 2500  | 0.0229  | 0.0243       | - |
| 3000  | 0.0222  | 0.0239       | • |
| 4000  | 0.022   | 0.0239       |   |
| 5000  | 0.0227  | 0.025        |   |
| 6000  | 0.0225  | 0.025        |   |
| 7000  | 0.0218  | 0.0263       |   |
| 8000  | 0.0233  | 0.0278       |   |
| 9000  | 0.0232  | 0.0265       |   |
| 10000 | 0.0235  | 0.0292       |   |