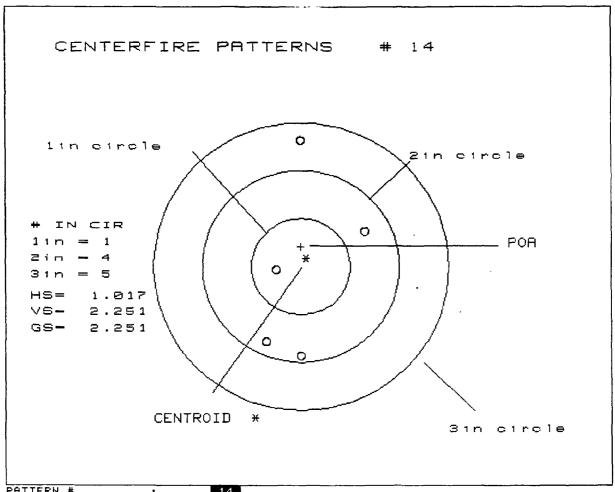

| NUMBER OF SHOTS    | :   |        | 5       |        |
| MAXIMUM X & Y      | :   |        | .716    | 876    |
| MINIMUM X & Y      | :   |        | .921    | -1.501 |
| CENTROID X & Y     | :   |        | 132     | 014    |
| POA TO CENTROID R  | AD: |        | .1323   |        |
| MIH RADIUS         |     |        | .7170   |        |
| MEAN RADIUS        | :   |        | 1.0551  |        |
| MAX RADIUS         | :   |        | 1.4878  |        |
| HORIZONTAL SPREAD  | :   |        | 1.5920  |        |
| VERTICAL SPREAD    | :   |        | 2.4220  |        |
| EXTREME SPREAD     | :   |        | 2.4280- |        |
| NUMBER IN ONE II   | исн | CIRCLE |         | 0      |
| NUMBER IN TWO II   | NCH | CIRCLE |         | 3      |
| NUMBER IN THREE IN | NCH | CIRCLE |         | 5      |



| PATTERN #            | 14           |
|----------------------|--------------|
| NUMBER OF SHOTS :    | : 5          |
| MAXIMUM X & Y ;      | .654363      |
| MINIMUM X & Y        | 1.121 -1.130 |
| CENTROID X & Y       | .003218      |
| POA TO CENTROID RAD: | .2178        |
| MIN RADIUS :         | . 2784       |
| MEAN RADIUS          | .8247        |
| MAX RADIUS :         | 1.3388       |
| HORIZONTAL SPREAD :  | 1.0170       |
| VERTICAL SPREAD :    | 2.2510       |
| EXTREME SPREAD       | 2.2510       |
|                      |              |
|                      | H CIRCLE = 1 |
| HUMBER IN TWO INCH   | d CIRCLE = 4 |
| NUMBER IN THREE INCH | CIRCLE = 5   |

B. 7512507 · XP. 100. 223

12" ruist

AMMO: SS GR. H.P. "POWER- LOKT" SCOPE: 12x REDFIELD.

LOT. # 408. 002301

RANGE