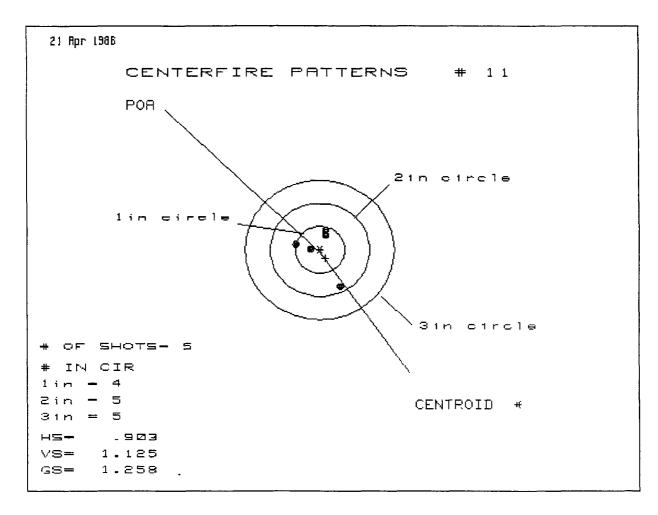

13

|              |             |           |             | Aug. 21, 86                 |
|--------------|-------------|-----------|-------------|-----------------------------|
|              | XP-100      | 35 REM    |             | Test                        |
| THE          | 5 E XP100   |           |             | TION PISTOLS                |
| MAY          | 85USFO      | FOR W     | RITER SE    | MINAL GUAS                  |
| Ano          | lor ILLE    | N SITE    | DEER        | HUNTING FLECO               |
| T. £5        | 7 . E.H.N.S | PLEASE    | HANDLE      | WIFH CARE.                  |
|              |             |           |             | . CALIBER PO                |
|              | somt X      | 100. Pro  | ouct. Lin   |                             |
| Paop         | oseo Test   | BACA CO   | m 8 10ea AT | 100 A3 U1EW                 |
|              | DESIGN      |           |             |                             |
| J. H         | EAD SPACE - | - MIW. A  | MAK.        |                             |
| <b>.</b> .   | THE LAC     | S GAGES   | ARE COCA    | TEO IN Custon               |
|              | stop (u     | LD. GNYAL | isco) muo   | WERE COMMEN                 |
|              | TILL TH     | forn GAGE | 8 WERE      | READIED.                    |
|              |             |           |             |                             |
|              | 4ccuracy -  | Fine T    | WO FINES    | HOT GROUP PER               |
| II. /        |             |           |             |                             |
| II. /        |             | um, 500   | oco, Fran   |                             |
| <i>II.</i> / | 6           | uw, Scol  | oco, Fram   | A BENCH AV                  |
| <i>II.</i> / | 6<br>       | ONE GA    | up work     | _R,50                       |
| II. /        | ()          | ONE GA    | up with     | A BENCH AV<br>RISO<br>RZOO. |
| <i>II.</i> / | NOT PL      | ONE GAL   | up with     | A BENCH AT                  |

|                | 3 HOTS IN GAOUP.                                                                                          |
|----------------|-----------------------------------------------------------------------------------------------------------|
|                | NOTE MALFHACTION EXPERIENCED WHILE _                                                                      |
| ~              | III. SECECTA BEST GROUPER AND A WORS GROUPER AND FIRE ACCURACY WITH WIN. AND FED. 35 Pem CALIBON AM       |
|                | IV. STOCK JOINT ENDURANCE                                                                                 |
|                | LEVEL WITH GUN FIRTURES IN JACK PRACED SOFT PROOIL RESTO INSPECT                                          |
|                | STOCIL JOMP BUERT 200 Rowns FOR<br>GLUE BOND PAICUASS. RECOND AND<br>MANKER LEN MAICARE SEDERATION LENGTH |
| <del>-</del> ; | EXPERIM CEP.                                                                                              |
|                | NOTE MACPUNCTIONS EXPERIENCED W                                                                           |
|                | STOCK JOM T SCOENATION MAY FIRST OCK FRONT  OR NEAR STOCK SCREW LOCATION H                                |
|                | -                                                                                                         |