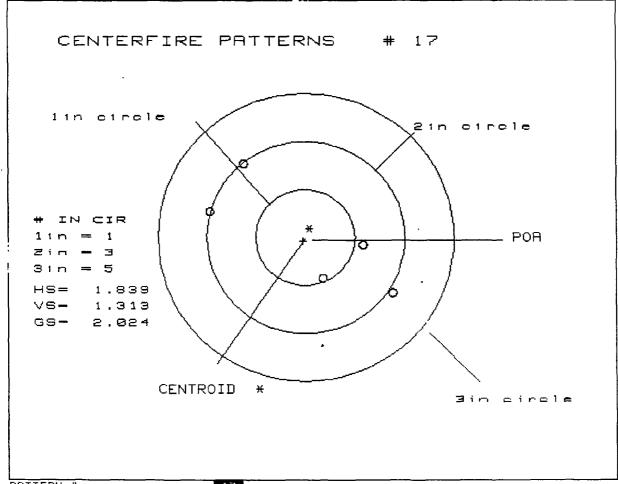

Work Order# 481152

MODEL XP-100 LINK DESIGN CHANGE

APPENDIX

REPORT# 890202 DATA SHEET

W.O.# 481152

XP100 DRY CYCLE

|       | SEAR EN | Jagement     |   |
|-------|---------|--------------|---|
| CYCLE | CONTROL | experimental |   |
| LEVEL | 6604    | 5583         |   |
| 500   | 0.0169  | 0.0211       |   |
| 1000  | 0.0203  | 0.0208       |   |
| 1500  | 0.018   | 0.0215       |   |
| 2000  | 0.0212  | 0.0173       |   |
| 2500  | 0.0229  | 0.0243       | - |
| 3000  | 0.0222  | 0.0239       | • |
| 4000  | 0.022   | 0.0239       |   |
| 5000  | 0.0227  | 0.025        |   |
| 6000  | 0.0225  | 0.025        |   |
| 7000  | 0.0218  | 0.0263       |   |
| 8000  | 0.0233  | 0.0278       |   |
| 9000  | 0.0232  | 0.0265       |   |
| 10000 | 0.0235  | 0.0292       |   |

# XP100 DRY CYCLE

| SEAR ENGAGEMENT |        |        |        |        |
|-----------------|--------|--------|--------|--------|
|                 | DEF    | EXP    | CONT   | CYCLES |
|                 | 6172   | 5583   | 6604   | X 100  |
|                 | 0.0191 | 0.022  | 0.0193 |        |
|                 | 0.0217 | 0.0211 | 0.0169 | 5      |
|                 | 0.0209 | 0.0208 | 0.0203 | 10     |
|                 | 0.0222 | 0.0215 | 0.018  | 15     |
|                 | 0.0234 | 0.0173 | 0.0212 | 20     |
|                 | 0.0239 | 0.0243 | 0.0229 | 25     |
|                 | 0.022  | 0.0239 | 0.0222 | 30     |
|                 | 0.0167 | 0.0239 | 0.022  | 40     |
|                 | 0.0229 | 0.025  | 0.0227 | 50     |
|                 | 0.022  | 0.025  | 0.0225 | 60     |
|                 | 0.0224 | 0.0263 | 0.0218 | 70     |
|                 | 0.0221 | 0.0278 | 0.0233 | 80     |
|                 | 0.0239 | 0.0265 | 0.0232 | 90     |
|                 | 0.0239 | 0.0292 | 0.0235 | 100    |