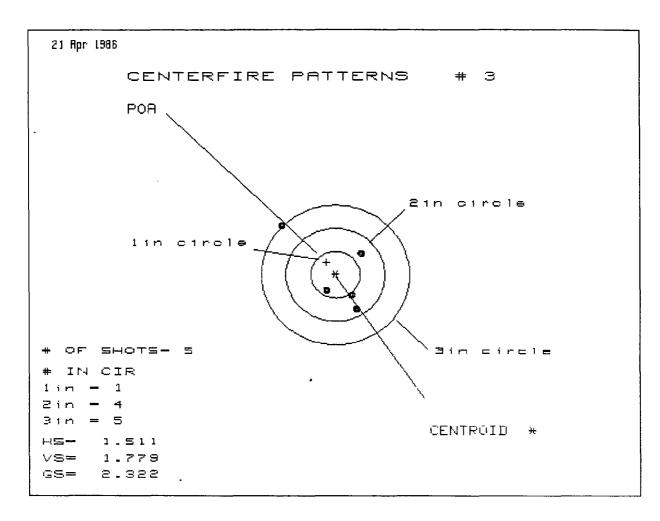

UM Y          | :         | -1.500 | 630    | 289    |
| CENTROIB X         | :         | .287   | .167   | .234   |
| CENTROID Y         | :         | .096   | .471   | .130   |
| POA TO CENTROID in | .:        | .303   | .500   | .267   |
| MIH RADIUS         | :         | .382   | .396   | .399   |
| MEAN RADIUS        | :         | 1.088  | .918   | .817   |
| MAX RADIUS         | :         | 1.576  | 1.267  | 1.202  |
| HORIZONTAL SPREAD  | :         | 2.017  | 2.017  | 2.017  |
| VERTICAL SPREAD    | :         | 2.900  | 1.655  | .532   |
| EXTREME SPREAD     | :         | 3.010  | 2.045  | 2.045  |
| HUMBER IN ONE IN   | CH CIRCLE | = 🗸    | 1 🗸    | X      |
| HUMBER IN TWO IN   | CH CIRCLE | = '    | 2      | /\     |
| NUMBER IN THREE IN | CH CIRCLE | =      | 4      |        |



| PATTERN #         | • .   | 3        |              |        |
|-------------------|-------|----------|--------------|--------|
| SHOTS (BEST OF)   | :     | 5        | 4            | 3      |
| MAXIMUM X         | :     | .474     | .214         | .279   |
| MINIMUM X         | :     | -1.037   | 419          | 354    |
| MAKIMUM Y         | :     | 1.073    | .707         | .561   |
| MIHIMUM Y         | :     | 706      | 438          | 338    |
| CENTROID X        | :     | .182     | .442         | .377   |
| CENTROID Y        | :     | 268      | 536          | 390    |
| POA TO CENTROID i | n.:   | .324     | .695         | .542   |
| MIN RADIUS        | :     | .381     | .192         | .346   |
| MEAN RADIUS       | :     | .778     | .459         | .464   |
| MAX PADIUS