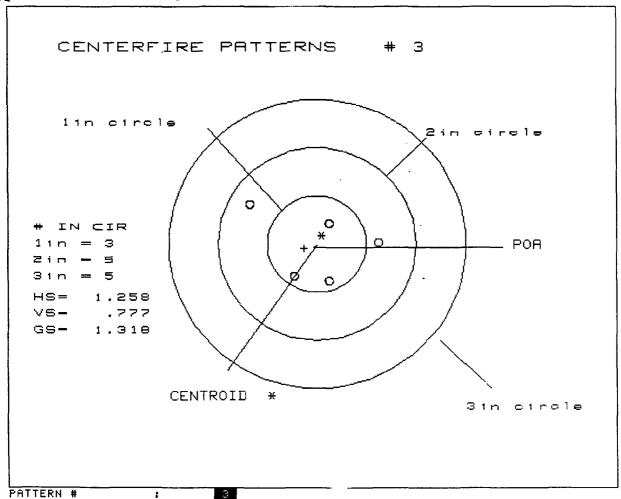

13

|              |             |           |             | Aug. 21, 86                 |
|--------------|-------------|-----------|-------------|-----------------------------|
|              | XP-100      | 35 REM    |             | Test                        |
| THE          | 5 E XP100   |           |             | TION PISTOLS                |
| MAY          | 85USFO      | FOR W     | RITER SE    | MINAL GUAS                  |
| Ano          | lor ILLE    | N SITE    | DEER        | HUNTING FLECO               |
| T. £5        | 7 . E.H.N.S | PLEASE    | HANDLE      | WIFH CARE.                  |
|              |             |           |             | . CALIBER PO                |
|              | somt X      | 100. Pro  | ouct. Lin   |                             |
| Paop         | oseo Test   | BACA CO   | m 8 10ea AT | 100 A3 U1EW                 |
|              | DESIGN      |           |             |                             |
| J. H         | EAD SPACE - | - MIW. A  | MAK.        |                             |
| <b>.</b> .   | THE LAC     | S GAGES   | ARE COCA    | TEO IN Custon               |
|              | stop (u     | LD. GNYAL | isco) muo   | WERE COMMEN                 |
|              | TILL TH     | forn GAGE | 8 WERE      | READIED.                    |
|              |             |           |             |                             |
|              | 4ccuracy -  | Fine T    | WO FINES    | HOT GROUP PER               |
| II. /        |             |           |             |                             |
| II. /        |             | um, 500   | oco, Fran   |                             |
| <i>II.</i> / | 6           | uw, Scol  | oco, Fram   | A BENCH AV                  |
| <i>II.</i> / | 6<br>       | ONE GA    | up work     | _R,50                       |
| II. /        | ()          | ONE GA    | up with     | A BENCH AV<br>RISO<br>RZOO. |
| <i>II.</i> / | NOT PL      | ONE GAL   | up with     | A BENCH AT                  |

|                | 3 HOTS IN GAOUP.                                                                                          |
|----------------|-----------------------------------------------------------------------------------------------------------|
|                | NOTE MALFHACTION EXPERIENCED WHILE _                                                                      |
| ~              | III. SECECTA BEST GROUPER AND A WORS GROUPER AND FIRE ACCURACY WITH WIN. AND FED. 35 Pem CALIBON AM       |
|                | IV. STOCK JOINT ENDURANCE                                                                                 |
|                | LEVEL WITH GUN FIRTURES IN JACK PRACED SOFT PROOIL RESTO INSPECT                                          |
|                | STOCIL JOMP BUERT 200 Rowns FOR<br>GLUE BOND PAICUASS. RECOND AND<br>MANKER LEN MAICARE SEDERATION LENGTH |
| <del>-</del> ; | EXPERIM CEP.                                                                                              |
|                | NOTE MACPUNCTIONS EXPERIENCED W                                                                           |
|                | STOCK JOM T SCOENATION MAY FIRST OCK FRONT  OR NEAR STOCK SCREW LOCATION H                                |
|                | -                                                                                                         |