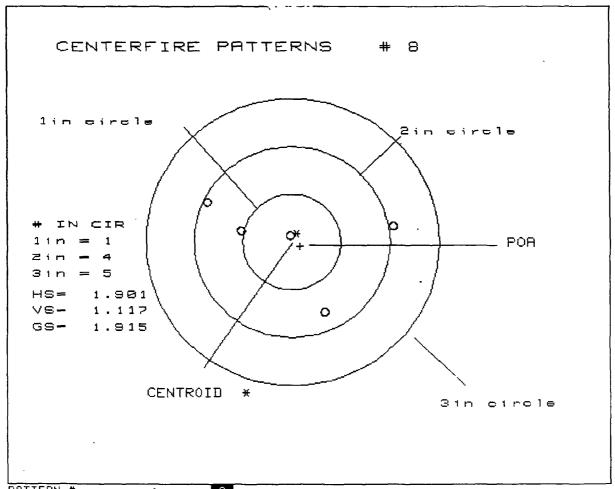

13

|              |             |           |             | Aug. 21, 86                 |
|--------------|-------------|-----------|-------------|-----------------------------|
|              | XP-100      | 35 REM    |             | Test                        |
| THE          | 5 E XP100   |           |             | TION PISTOLS                |
| MAY          | 85USFO      | FOR W     | RITER SE    | MINAL GUAS                  |
| Ano          | lor ILLE    | N SITE    | DEER        | HUNTING FLECO               |
| T. £5        | 7 . E.H.N.S | PLEASE    | HANDLE      | WIFH CARE.                  |
|              |             |           |             | . CALIBER PO                |
|              | somt X      | 100. Pro  | ouct. Lin   |                             |
| Paop         | oseo Test   | BACA CO   | m 8 10ea AT | 100 A3 U1EW                 |
|              | DESIGN      |           |             |                             |
| J. H         | EAD SPACE - | - MIW. A  | MAK.        |                             |
| <b>.</b> .   | THE LAC     | S GAGES   | ARE COCA    | TEO IN Custon               |
|              | stop (u     | LD. GNYAL | isco) muo   | WERE COMMEN                 |
|              | TILL TH     | forn GAGE | 8 WERE      | READIED.                    |
|              |             |           |             |                             |
|              | 4ccuracy -  | Fine T    | WO FINES    | HOT GROUP PER               |
| II. /        |             |           |             |                             |
| II. /        |             | um, 500   | oco, Fran   |                             |
| <i>II.</i> / | 6           | uw, Scol  | oco, Fram   | A BENCH AV                  |
| <i>II.</i> / | 6<br>       | ONE GA    | up work     | _R,50                       |
| II. /        | ()          | ONE GA    | up with     | A BENCH AV<br>RISO<br>RZOO. |
| <i>II.</i> / | NOT PL      | ONE GAL   | up with     | A BENCH AT                  |

|                | 3 HOTS IN GAOUP.                                                                                          |
|----------------|-----------------------------------------------------------------------------------------------------------|
|                | NOTE MALFHACTION EXPERIENCED WHILE _                                                                      |
| ~              | III. SECECTA BEST GROUPER AND A WORS GROUPER AND FIRE ACCURACY WITH WIN. AND FED. 35 Pem CALIBON AM       |
|                | IV. STOCK JOINT ENDURANCE                                                                                 |
|                | LEVEL WITH GUN FIRTURES IN JACK PRACED SOFT PROOIL RESTO INSPECT                                          |
|                | STOCIL JOMP BUERT 200 Rowns FOR<br>GLUE BOND PAICUASS. RECOND AND<br>MANKER LEN MAICARE SEDERATION LENGTH |
| <del>-</del> ; | EXPERIM CEP.                                                                                              |
|                | NOTE MACPUNCTIONS EXPERIENCED W                                                                           |
|                | STOCK JOM T SCOENATION MAY FIRST OCK FRONT  OR NEAR STOCK SCREW LOCATION H                                |
|                | -                                                                                                         |