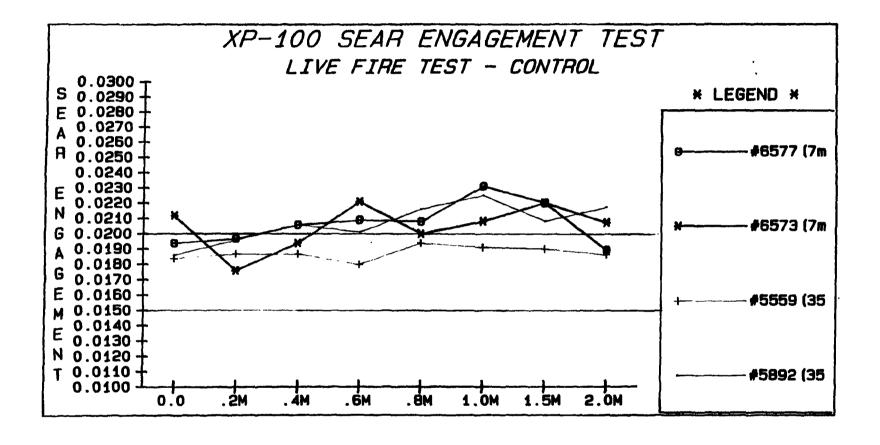

## LIVE FIRE:

Four control and four XP-100's with an experimental Link were used for the live fire endurance phase of the test. The control group and the experimental group each consisted of two 7MM BR caliber and two 35 REM caliber guns. Sear engagement was measured before shooting began and at 200 round intervals up to 1000 rounds. Endurance continued to 2000 rounds with measurements at 1500 and at 2000 rounds. All endurance shooting took place in the Research test lab shooting room located in building 52-1-A.

```
XP-100 SEAR ENGAGEMENT - LIVE FIRE TEST: RAW DATA TABLE
SERIAL NO.
                                      ROUNDS
                 0.0
                        . 2M
                                       . 6M
                                .4M
                                                             1.5M
                                              .BM
                                                      1.0M
                                                                    2.0M
(EXPERIMENTAL)
#6381 (7mm)
               0.0246 0.0225 0.0246 0.0250 0.0247 0.0250 0.0244 0.0241
#5604 (7mm)
               0.0186 0.0176 0.0177 0.0178 0.0187 0.0199 0.0203 0.0200
#6042 (35REM)
               0.0198 0.0186 0.0204 0.0205 0.0209 0.0211 0.0201 0.0213
#5515 (35REM)
               0.0170 0.0163 0.0166 0.0180 0.0194 0.0189 0.0194 0.0180
(CONTROL)
#6577 (7mm)
               0.0194 0.0197 0.0206 0.0209 0.0208 0.0231 0.0220 0.0189
#6573 (7mm)
               0.0212 0.0176 0.0194 0.0221 0.0200 0.0208 0.0220 0.0207
#5559 (35REM)
               0.0184 0.0187 0.0187 0.0180 0.0194 0.0191 0.0190 0.0186
#5892 (35REM)
               0.0186 0.0196 0.0206 0.0201 0.0216 0.0225 0.0208 0.0217
```

#### LIVE FIRE:

Sear engagement measurements varied within a .005 inch band throughout 2000 rounds of endurance shooting in both the control group and the test group. At no time throughout the test did sear engagement fall below the min. limit of .015 inches in any of the guns.