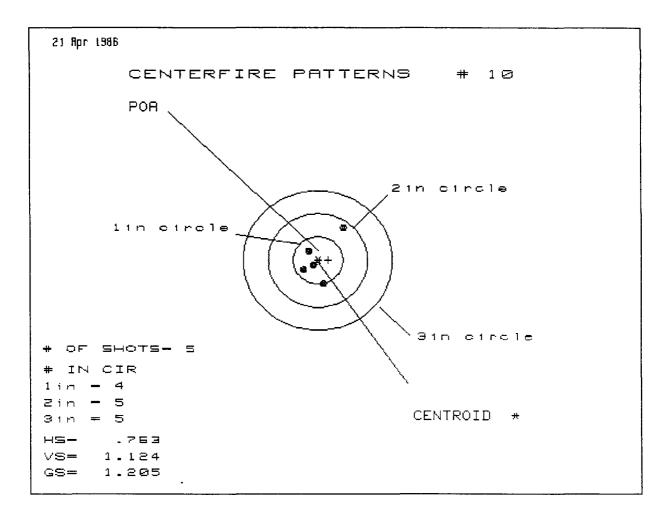

13

|              |             |           |             | Aug. 21, 86                 |
|--------------|-------------|-----------|-------------|-----------------------------|
|              | XP-100      | 35 REM    |             | Test                        |
| THE          | 5 E XP100   |           |             | TION PISTOLS                |
| MAY          | 85USFO      | FOR W     | RITER SE    | MINAL GUAS                  |
| Ano          | lor ILLE    | N SITE    | DEER        | HUNTING FLECO               |
| T. £5        | 7 . E.H.N.S | PLEASE    | HANDLE      | WIFH CARE.                  |
|              |             |           |             | . CALIBER PO                |
|              | somt X      | 100. Pro  | ouct. Lin   |                             |
| Paop         | oseo Test   | BACA CO   | m 8 10ea AT | 100 A3 U1EW                 |
|              | DESIGN      |           |             |                             |
| J. H         | EAD SPACE - | - MIW. A  | MAK.        |                             |
| <b>.</b> .   | THE LAC     | S GAGES   | ARE COCA    | TEO IN Custon               |
|              | stop (u     | LD. GNYAL | isco) muo   | WERE COMMEN                 |
|              | TILL TH     | forn GAGE | 8 WERE      | READIED.                    |
|              |             |           |             |                             |
|              | 4ccuracy -  | Fine T    | WO FINES    | HOT GROUP PER               |
| II. /        |             |           |             |                             |
| II. /        |             | um, 500   | oco, Fran   |                             |
| <i>II.</i> / | 6           | uw, Scol  | oco, Fram   | A BENCH AV                  |
| <i>II.</i> / | 6<br>       | ONE GA    | up work     | _R,50                       |
| II. /        | ()          | ONE GA    | up with     | A BENCH AV<br>RISO<br>RZOO. |
| <i>II.</i> / | NOT PL      | ONE GAL   | up with     | A BENCH AT                  |

|                | 3 HOTS IN GAOUP.                                                                                          |
|----------------|-----------------------------------------------------------------------------------------------------------|
|                | NOTE MALFHACTION EXPERIENCED WHILE _                                                                      |
| ~              | III. SECECTA BEST GROUPER AND A WORS GROUPER AND FIRE ACCURACY WITH WIN. AND FED. 35 Pem CALIBON AM       |
|                | IV. STOCK JOINT ENDURANCE                                                                                 |
|                | LEVEL WITH GUN FIRTURES IN JACK PRACED SOFT PROOIL RESTO INSPECT                                          |
|                | STOCIL JOMP BUERT 200 Rowns FOR<br>GLUE BOND PAICUASS. RECOND AND<br>MANKER LEN MAICARE SEDERATION LENGTH |
| <del>-</del> ; | EXPERIM CEP.                                                                                              |
|                | NOTE MACPUNCTIONS EXPERIENCED W                                                                           |
|                | STOCK JOM T SCOENATION MAY FIRST OCK FRONT  OR NEAR STOCK SCREW LOCATION H                                |
|                | -                                                                                                         |