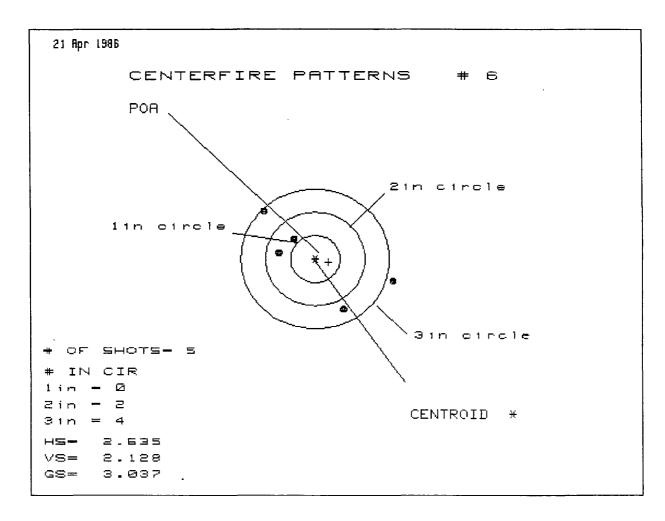

173  | 197  |
| MAXIMUM Y          | ŧ         | .317 | .153 | .124 |
| MINIMUM Y          | :         | 656  | 165  | 115  |
| CENTROID X         | :         | .107 | .118 | .142 |
| CENTROID Y         | :         | .174 | .338 | .288 |
| POA TO CENTROID in | .:        | .205 | .358 | .321 |
| MIH RADIUS         | :         | .106 | .069 | .057 |
| MEAN RADIUS        | ŧ         | .332 | .187 | .189 |
| MAX RADIUS         | ;         | .658 | .323 | .278 |
| HORIZONTAL SPREAD  | :         | .450 | .450 | .450 |
| VERTICAL SPREAD    | ;         | .973 | .318 | .239 |
| EXTREME SPREAD     | :         | .973 | .510 | .510 |
| NUMBER IN ONE IN   | CH CIRCLE | = // | 4 6  | س    |
| NUMBER IN TWO IN   | CH CIRCLE | =    | 5    |      |
| HUMBER IN THREE IN | CH CIRCLE | =    | 5    |      |



| PATTERN #          | <b>:</b> . | 6       |        |              |
|--------------------|------------|---------|--------|--------------|
| SHOTS (BEST OF)    | :          | 5       | 4      | 3            |
| MAXIMUM X          | :          | 1.592   | 1.011  | .796         |
| MINIMUM X          | :          | -1.043  | 645    | 556          |
| MAXIMUM Y          | :          | 1.016   | .892   | .621         |
| MINIMUM Y          | :          | -1.112  | -1.236 | 938          |
| CENTROID X         | :          | 266     | 663    | 448          |
| CENTPOID Y         | :          | .069    | .193   | 105          |
| POR TO CENTROID in | . :        | .274    | .691   | .460         |
| MIN PADIUS         | :          | .616    | .324   | .640         |
| MEAN RADIUS        | :