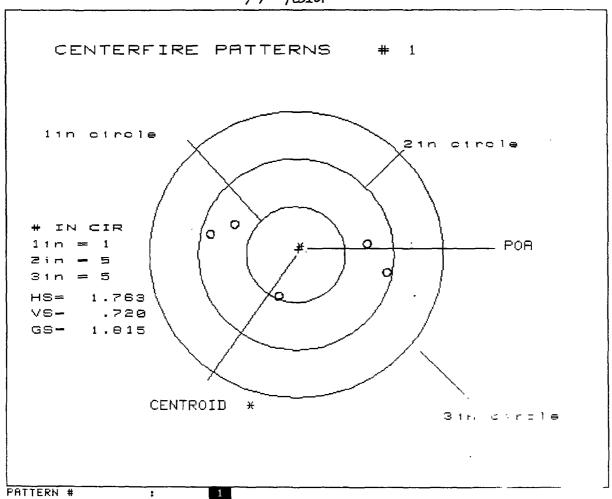

O WITH IZ ON BOLT HAMPLE A      |
| SHOOT TWO WITH 14 ON BOLT MOUSER        |
| WIN GE GAM BUCKET AND RED 40 CRAMBUL    |
| THIS IS THE LIGHTEST AND HONOURST       |
| FACTORY BULLET WEIGHTO SEEM SAUST.      |
|                                         |
| During During Follows For Contraction   |
| REVIEW RESULTED PRIOR TO FUNCTION JON   |
| ENDURANCE TESTING                       |
| ·                                       |
|                                         |
| FINAL JOSOMO MAY BO AS WRITTER GUIS     |
| LAB 223 REM US 5.56 GOUT CHAMJOR RELATE |
|                                         |
|                                         |
|                                         |
| ,                                       |
|                                         |

# /

14" TwIST.



| PHTTERN #           | ;        | 1      |     |                          |
|---------------------|----------|--------|-----|--------------------------|
| NUMBER OF SHOTS     | :        | 5      |     |                          |
| MAXIMUM X & Y       | :        | .884   | 879 | # 0                      |
| MINIMUM X & Y       | :        | .239   | 481 | *B 75 11642 - XP-100:223 |
| CENTROID X & Y      | :        | 026    | 064 |                          |
| POA TO CENTROID RAD | :        | .0692  |     |                          |
| MIN RADIUS          | :        | .4484  |     | FCD WAR IP               |
| MEAN RADIUS         | :        | .7319  |     | FED. 40GR H.P.           |
| MAX RADIUS          | :        | .9341  |     | LOT 338-5649             |
| HORIZONTAL SPREAD   | :