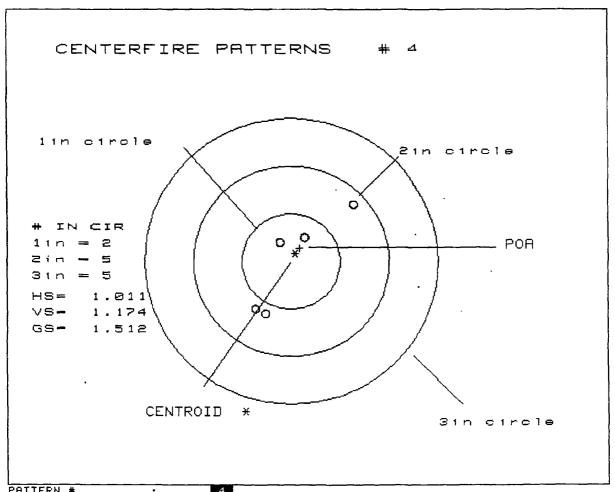

13

|              |             |           |             | Aug. 21, 86                 |
|--------------|-------------|-----------|-------------|-----------------------------|
|              | XP-100      | 35 REM    |             | Test                        |
| THE          | 5 E XP100   |           |             | TION PISTOLS                |
| MAY          | 85USFO      | FOR W     | RITER SE    | MINAL GUAS                  |
| Ano          | lor ILLE    | N SITE    | DEER        | HUNTING FLECO               |
| T. £5        | 7 . E.H.N.S | PLEASE    | HANDLE      | WIFH CARE.                  |
|              |             |           |             | . CALIBER PO                |
|              | somt X      | 100. Pro  | ouct. Lin   |                             |
| Paop         | oseo Test   | BACA CO   | m 8 10ea AT | 100 A3 U1EW                 |
|              | DESIGN      |           |             |                             |
| J. H         | EAD SPACE - | - MIW. A  | MAK.        |                             |
| <b>.</b> .   | THE LAC     | S GAGES   | ARE COCA    | TEO IN Custon               |
|              | stop (u     | LD. GNYAL | isco) muo   | WERE COMMEN                 |
|              | TILL TH     | forn GAGE | 8 WERE      | READIED.                    |
|              |             |           |             |                             |
|              | 4ccuracy -  | Fine T    | WO FINES    | HOT GROUP PER               |
| II. /        |             |           |             |                             |
| II. /        |             | um, 500   | oco, Fran   |                             |
| <i>II.</i> / | 6           | uw, Scol  | oco, Fram   | A BENCH AV                  |
| <i>II.</i> / | 6<br>       | ONE GA    | up work     | _R,50                       |
| II. /        | ()          | ONE GA    | up with     | A BENCH AV<br>RISO<br>RZOO. |
| <i>II.</i> / | NOT PL      | ONE GAL   | up with     | A BENCH AT                  |

|                | 3 HOTS IN GAOUP.                                                                                          |
|----------------|-----------------------------------------------------------------------------------------------------------|
|                | NOTE MALFHACTION EXPERIENCED WHILE _                                                                      |
| ~              | III. SECECTA BEST GROUPER AND A WORS GROUPER AND FIRE ACCURACY WITH WIN. AND FED. 35 Pem CALIBON AM       |
|                | IV. STOCK JOINT ENDURANCE                                                                                 |
|                | LEVEL WITH GUN FIRTURES IN JACK PRACED SOFT PROOIL RESTO INSPECT                                          |
|                | STOCIL JOMP BUERT 200 Rowns FOR<br>GLUE BOND PAICUASS. RECOND AND<br>MANKER LEN MAICARE SEDERATION LENGTH |
| <del>-</del> ; | EXPERIM CEP.                                                                                              |
|                | NOTE MACPUNCTIONS EXPERIENCED W                                                                           |
|                | STOCK JOM T SCOENATION MAY FIRST OCK FRONT  OR NEAR STOCK SCREW LOCATION H                                |
|                | -                                                                                                         |