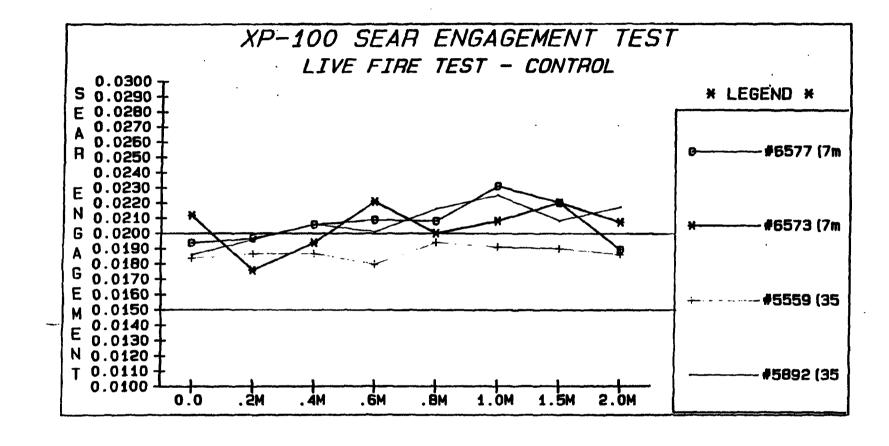

## LIVE FIRE:

Four control and four XP-100's with an experimental Link were used for the live fire endurance phase of the test. The control group and the experimental group each consisted of two 7MM BR caliber and two 35 REM caliber guns. Sear engagement was measured before shooting began and at 200 round intervals up to 1000 rounds. Endurance continued to 2000 rounds with measurements at 1500 and at 2000 rounds. All endurance shooting took place in the Research test lab shooting room located in building 52-1-A.

```
XP-100 SEAR ENGAGEMENT - LIVE FIRE TEST: RAW DATA TABLE
SERIAL NO.
                                      ROUNDS
                 0.0
                        . 2M
                                       . 6M
                                .4M
                                                             1.5M
                                              .BM
                                                      1.0M
                                                                    2.0M
(EXPERIMENTAL)
#6381 (7mm)
               0.0246 0.0225 0.0246 0.0250 0.0247 0.0250 0.0244 0.0241
#5604 (7mm)
               0.0186 0.0176 0.0177 0.0178 0.0187 0.0199 0.0203 0.0200
#6042 (35REM)
               0.0198 0.0186 0.0204 0.0205 0.0209 0.0211 0.0201 0.0213
#5515 (35REM)
               0.0170 0.0163 0.0166 0.0180 0.0194 0.0189 0.0194 0.0180
(CONTROL)
#6577 (7mm)
               0.0194 0.0197 0.0206 0.0209 0.0208 0.0231 0.0220 0.0189
#6573 (7mm)
               0.0212 0.0176 0.0194 0.0221 0.0200 0.0208 0.0220 0.0207
#5559 (35REM)
               0.0184 0.0187 0.0187 0.0180 0.0194 0.0191 0.0190 0.0186
#5892 (35REM)
               0.0186 0.0196 0.0206 0.0201 0.0216 0.0225 0.0208 0.0217
```

#### LIVE FIRE:

Sear engagement measurements varied within a .005 inch band throughout 2000 rounds of endurance shooting in both the control group and the test group. At no time throughout the test did sear engagement fall below the min. limit of .015 inches in any of the guns.