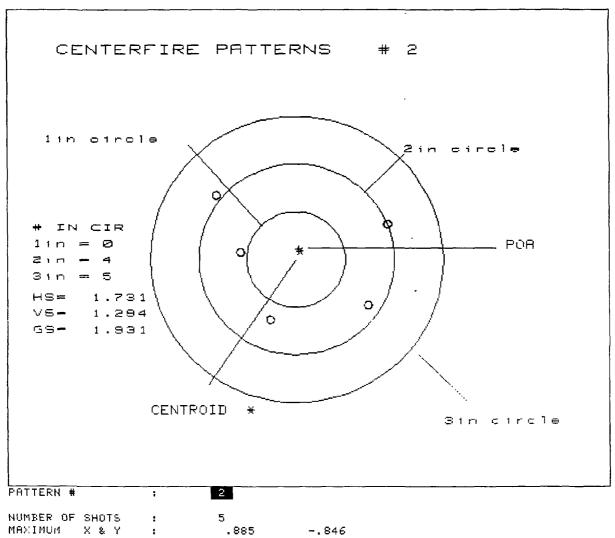

13

|              |             |           |             | Aug. 21, 86                 |
|--------------|-------------|-----------|-------------|-----------------------------|
|              | XP-100      | 35 REM    |             | Test                        |
| THE          | 5 E XP100   |           |             | TION PISTOLS                |
| MAY          | 85USFO      | FOR W     | RITER SE    | MINAL GUAS                  |
| Ano          | lor ILLE    | N SITE    | DEER        | HUNTING FLECO               |
| T. £5        | 7 . E.H.N.S | PLEASE    | HANDLE      | WIFH CARE.                  |
|              |             |           |             | . CALIBER PO                |
|              | somt X      | 100. Pro  | ouct. Lin   |                             |
| Paop         | oseo Test   | BACA CO   | m 8 10ea AT | 100 A3 U1EW                 |
|              | DESIGN      |           |             |                             |
| J. H         | EAD SPACE - | - MIW. A  | MAK.        |                             |
| <b>.</b> .   | THE LAC     | S GAGES   | ARE COCA    | TEO IN Custon               |
|              | stop (u     | LD. GNYAL | isco) muo   | WERE COMMEN                 |
|              | TILL TH     | forn GAGE | 8 WERE      | READIED.                    |
|              |             |           |             |                             |
|              | 4ccuracy -  | Fine T    | WO FINES    | HOT GROUP PER               |
| II. /        |             |           |             |                             |
| II. /        |             | um, 500   | oco, Fran   |                             |
| <i>II.</i> / | 6           | uw, Scol  | oco, Fram   | A BENCH AV                  |
| <i>II.</i> / | 6<br>       | ONE GA    | up work     | _R,50                       |
| II. /        | ()          | ONE GA    | up with     | A BENCH AV<br>RISO<br>RZOO. |
| <i>II.</i> / | NOT PL      | ONE GAL   | up with     | A BENCH AT                  |

|                | 3 HOTS IN GAOUP.                                                                                          |
|----------------|-----------------------------------------------------------------------------------------------------------|
|                | NOTE MALFHACTION EXPERIENCED WHILE _                                                                      |
| ~              | III. SECECTA BEST GROUPER AND A WORS GROUPER AND FIRE ACCURACY WITH WIN. AND FED. 35 Pem CALIBON AM       |
|                | IV. STOCK JOINT ENDURANCE                                                                                 |
|                | LEVEL WITH GUN FIRTURES IN JACK PRACED SOFT PROOIL RESTO INSPECT                                          |
|                | STOCIL JOMP BUERT 200 Rowns FOR<br>GLUE BOND PAICUASS. RECOND AND<br>MANKER LEN MAICARE SEDERATION LENGTH |
| <del>-</del> ; | EXPERIM CEP.                                                                                              |
|                | NOTE MACPUNCTIONS EXPERIENCED W                                                                           |
|                | STOCK JOM T SCOENATION MAY FIRST OCK FRONT  OR NEAR STOCK SCREW LOCATION H                                |
|                | -                                                                                                         |