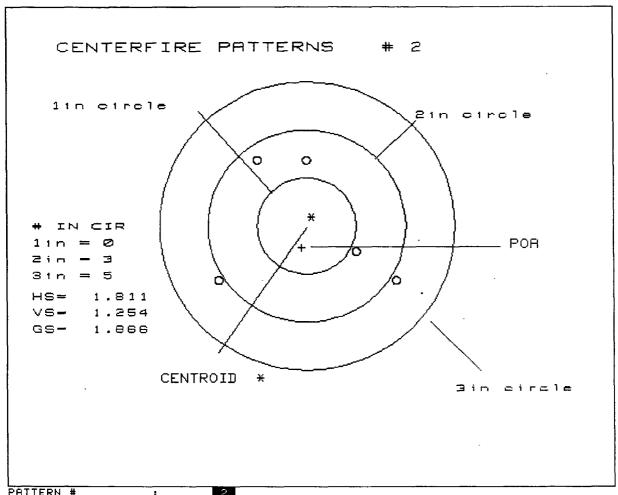

13

|              |             |           |             | Aug. 21, 86                 |
|--------------|-------------|-----------|-------------|-----------------------------|
|              | XP-100      | 35 REM    |             | Test                        |
| THE          | 5 E XP100   |           |             | TION PISTOLS                |
| MAY          | 85USFO      | FOR W     | RITER SE    | MINAL GUAS                  |
| Ano          | lor ILLE    | N SITE    | DEER        | HUNTING FLECO               |
| T. £5        | 7 . E.H.N.S | PLEASE    | HANDLE      | WIFH CARE.                  |
|              |             |           |             | . CALIBER PO                |
|              | somt X      | 100. Pro  | ouct. Lin   |                             |
| Paop         | oseo Test   | BACA CO   | m 8 10ea AT | 100 A3 U1EW                 |
|              | DESIGN      |           |             |                             |
| J. H         | EAD SPACE - | - MIW. A  | MAK.        |                             |
| <b>.</b> .   | THE LAC     | S GAGES   | ARE COCA    | TEO IN Custon               |
|              | stop (u     | LD. GNYAL | isco) muo   | WERE COMMEN                 |
|              | TILL TH     | forn GAGE | 8 WERE      | READIED.                    |
|              |             |           |             |                             |
|              | 4ccuracy -  | Fine T    | WO FINES    | HOT GROUP PER               |
| II. /        |             |           |             |                             |
| II. /        |             | um, 500   | oco, Fran   |                             |
| <i>II.</i> / | 6           | uw, Scol  | oco, Fram   | A BENCH AV                  |
| <i>II.</i> / | 6<br>       | ONE GA    | up work     | _R,50                       |
| II. /        | ()          | ONE GA    | up with     | A BENCH AV<br>RISO<br>RZOO. |
| <i>II.</i> / | NOT PL      | ONE GAL   | up with     | A BENCH AT                  |

|                | 3 HOTS IN GAOUP.                                                                                          |
|----------------|-----------------------------------------------------------------------------------------------------------|
|                | NOTE MALFHACTION EXPERIENCED WHILE _                                                                      |
| ~              | III. SECECTA BEST GROUPER AND A WORS GROUPER AND FIRE ACCURACY WITH WIN. AND FED. 35 Pem CALIBON AM       |
|                | IV. STOCK JOINT ENDURANCE                                                                                 |
|                | LEVEL WITH GUN FIRTURES IN JACK PRACED SOFT PROOIL RESTO INSPECT                                          |
|                | STOCIL JOMP BUERT 200 Rowns FOR<br>GLUE BOND PAICUASS. RECOND AND<br>MANKER LEN MAICARE SEDERATION LENGTH |
| <del>-</del> ; | EXPERIM CEP.                                                                                              |
|                | NOTE MACPUNCTIONS EXPERIENCED W                                                                           |
|                | STOCK JOM T SCOENATION MAY FIRST OCK FRONT  OR NEAR STOCK SCREW LOCATION H                                |
|                | -                                                                                                         |