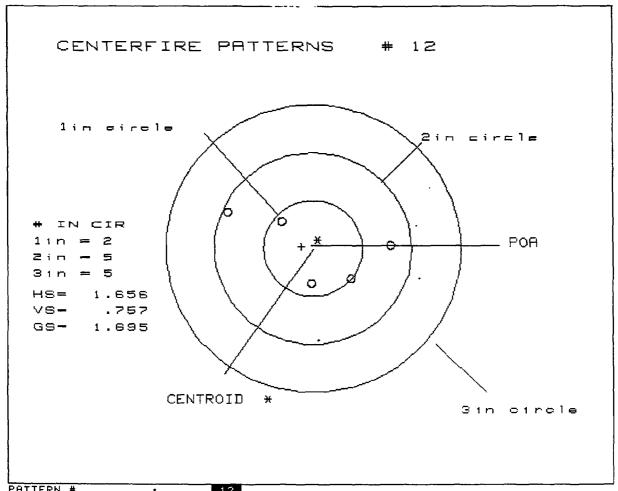

-|--------|--------|-------|
| NUMBER OF SHOTS   | :    |        | 5      |       |
| MAXIMUM X & Y     | :    |        | .522   | 438   |
| MINIMUM X & Y     | :    |        | .487   | 391   |
| CENTROID X & Y    | :    |        | .042   | 0.000 |
| POA TO CENTROID F | RAD: |        | .0418  |       |
| MIN RADIUS        | :    |        | .2331  |       |
| MEAN RADIUS       | :    |        | .4486  |       |
| MAX RADIUS        | :    |        | .6193  |       |
| HORIZONTAL SPREAT | D :  |        | .9600  |       |
| VERTICAL SPREAD   | D :  |        | .8780  |       |
| EXTREME SPREAD    | 1    |        | 1.0932 |       |
| NUMBER IN ONE     | INCH | CIRC   |        | 4     |
| HUMBER IN TWO     | INCH | CIRC   |        | 5     |
| NUMBER IN THREE : | INCH | CIRCLE |        | 5     |



| PATTERN #          | :  | 12       |     |
|--------------------|----|----------|-----|
| NUMBER OF SHOTS    | :  | 5        |     |
| MAXIMUM X & Y      | :  | .908     | 748 |
| MINIMUM X & Y      | :  | .351     | 406 |
| CENTROID X & Y     | :  | .115     | 034 |
| POR TO CENTROID RA | D: | .1197    |     |
| MIN RADIUS         | ;  | .3725    |     |
| MEAN RADIUS        | ;  | .6068    |     |
| MAX RADIUS         | :  | .9447    |     |
| HORIZONTAL SPREAD  | 5  | 1.6560   |     |
| VERTICAL SPREAD    | :  | .7570    |     |
| EXTREME SPREAD     | :  | 1.6953   |     |
| NUMBER IN ONE IN   | СН | CIRCLE - | 2   |
| NUMBER IN TWO IN   | CH | CIRCLE * | 5   |
| NUMBER IN THREE IN | СН | CIRCLE = | 5   |

B. 7511 966. 223 XP-100.

12" TWIST

Ammo: SSGR. H.P. POWER LOKT

40T # 408.