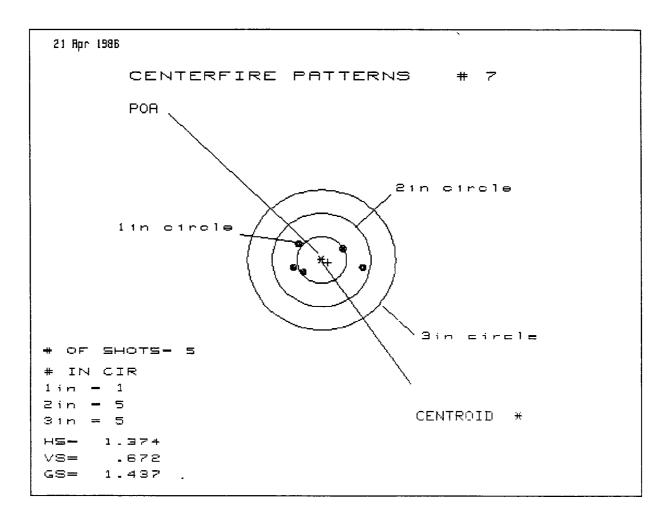

| 663    | 448          |
| CENTPOID Y         | :          | .069    | .193   | 105          |
| POR TO CENTROID in | . :        | .274    | .691   | .460         |
| MIN PADIUS         | :          | .616    | .324   | .640         |
| MEAN RADIUS        | :          | 1.152   | .841   | .845         |
| MAM PADIUS         | :          | 1.667   | 1.597  | 1.231        |
| HORIZONTAL SPREAD  | :          | 2.635   | 1.657  | 1.352        |
| VERTICAL SPREAD    | :          | 2.128   | 2.128  | 1.559        |
| EXTREME SPREAD     | :          | 3.037   | 2.697  | 1.872        |
| NUMBER IN ONE IN   | CH CIRCLE  | : = 1,/ | 0 L    | $\checkmark$ |
| NUMBER IN TWO IN   | CH CIRCLE  | =       | 2      | $\wedge$     |
| NUMBER IN THREE IN | CH CIRCLE  | =       | 4      | `            |



| PATTERN #          | <b>:</b> . | 7     |       |       |
|--------------------|------------|-------|-------|-------|
| SHOTS (BEST OF)    | :          | 5     | 4     | 3     |
| MAXIMUM X          | :          | .851  | .690  | .602  |
| MIHIMUM X          | :          | 523   | 310   | 398   |
| MAKIMUM Y          | :          | .378  | .335  | .317  |
| MIHIMUM Y          | :          | 294   | 338   | 226   |
| CENTROID X         | :          | 128   | 341   | 253   |
| CENTROID Y         | :          | .055  | .099  | 013   |
| POA TO CENTROID in | .:         | .139  | .355  | .254  |
| MIN RADIUS         | :          | .442  | .357  | .305  |
| MEAN RADIUS        | :          | .601  | .468  | . 465 |
| MAX RADIUS         | :          | .869  | .720  | .681  |
| HORIZONTAL SPREA