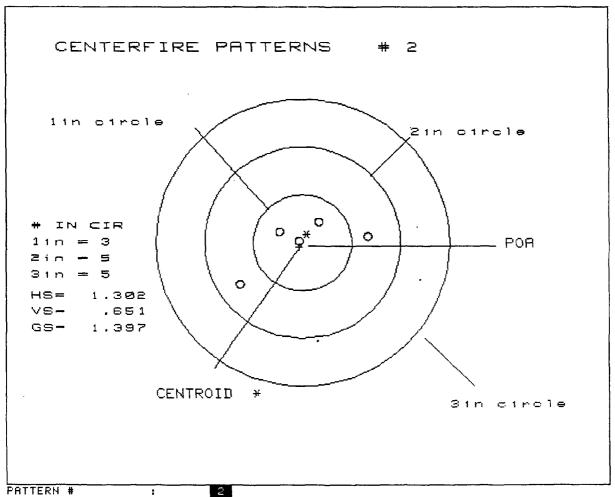

13

|              |             |           |             | Aug. 21, 86                 |
|--------------|-------------|-----------|-------------|-----------------------------|
|              | XP-100      | 35 REM    |             | Test                        |
| THE          | 5 E XP100   |           |             | TION PISTOLS                |
| MAY          | 85USFO      | FOR W     | RITER SE    | MINAL GUAS                  |
| Ano          | lor ILLE    | N SITE    | DEER        | HUNTING FLECO               |
| T. £5        | 7 . E.H.N.S | PLEASE    | HANDLE      | WIFH CARE.                  |
|              |             |           |             | . CALIBER PO                |
|              | somt X      | 100. Pro  | ouct. Lin   |                             |
| Paop         | oseo Test   | BACA CO   | m 8 10ea AT | 100 A3 U1EW                 |
|              | DESIGN      |           |             |                             |
| J. H         | EAD SPACE - | - MIW. A  | MAK.        |                             |
| <b>.</b> .   | THE LAC     | S GAGES   | ARE COCA    | TEO IN Custon               |
|              | stop (u     | LD. GNYAL | isco) muo   | WERE COMMEN                 |
|              | TILL TH     | forn GAGE | 8 WERE      | READIED.                    |
|              |             |           |             |                             |
|              | 4ccuracy -  | Fine T    | WO FINES    | HOT GROUP PER               |
| II. /        |             |           |             |                             |
| II. /        |             | um, 500   | oco, Fran   |                             |
| <i>II.</i> / | 6           | uw, Scol  | oco, Fram   | A BENCH AV                  |
| <i>II.</i> / | 6<br>       | ONE GA    | up work     | _R,50                       |
| II. /        | ()          | ONE GA    | up with     | A BENCH AV<br>RISO<br>RZOO. |
| <i>II.</i> / | NOT PL      | ONE GAL   | up with     | A BENCH AT                  |

|                | 3 HOTS IN GAOUP.                                                                                          |
|----------------|-----------------------------------------------------------------------------------------------------------|
|                | NOTE MALFHACTION EXPERIENCED WHILE _                                                                      |
| ~              | III. SECECTA BEST GROUPER AND A WORS GROUPER AND FIRE ACCURACY WITH WIN. AND FED. 35 Pem CALIBON AM       |
|                | IV. STOCK JOINT ENDURANCE                                                                                 |
|                | LEVEL WITH GUN FIRTURES IN JACK PRACED SOFT PROOIL RESTO INSPECT                                          |
|                | STOCIL JOMP BUERT 200 Rowns FOR<br>GLUE BOND PAICUASS. RECOND AND<br>MANKER LEN MAICARE SEDERATION LENGTH |
| <del>-</del> ; | EXPERIM CEP.                                                                                              |
|                | NOTE MACPUNCTIONS EXPERIENCED W                                                                           |
|                | STOCK JOM T SCOENATION MAY FIRST OCK FRONT  OR NEAR STOCK SCREW LOCATION H                                |
|                | -                                                                                                         |