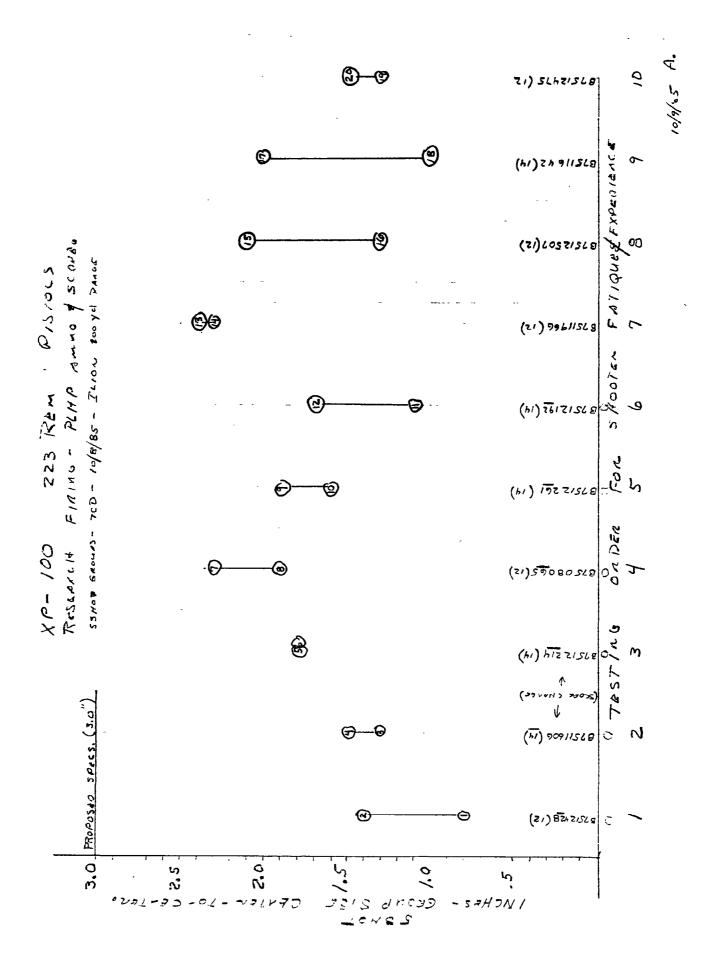

13

|              |             |           |             | Aug. 21, 86                 |
|--------------|-------------|-----------|-------------|-----------------------------|
|              | XP-100      | 35 REM    |             | Test                        |
| THE          | 5 E XP100   |           |             | TION PISTOLS                |
| MAY          | 85USFO      | FOR W     | RITER SE    | MINAL GUAS                  |
| Ano          | lor ILLE    | N SITE    | DEER        | HUNTING FLECO               |
| T. £5        | 7 . E.H.N.S | PLEASE    | HANDLE      | WIFH CARE.                  |
|              |             |           |             | . CALIBER PO                |
|              | somt X      | 100. Pro  | ouct. Lin   |                             |
| Paop         | oseo Test   | BACA CO   | m 8 10ea AT | 100 A3 U1EW                 |
|              | DESIGN      |           |             |                             |
| J. H         | EAD SPACE - | - MIW. A  | MAK.        |                             |
| <b>.</b> .   | THE LAC     | S GAGES   | ARE COCA    | TEO IN Custon               |
|              | stop (u     | LD. GNYAL | isco) muo   | WERE COMMEN                 |
|              | TILL TH     | forn GAGE | 8 WERE      | READIED.                    |
|              |             |           |             |                             |
|              | 4ccuracy -  | Fine T    | WO FINES    | HOT GROUP PER               |
| II. /        |             |           |             |                             |
| II. /        |             | um, 500   | oco, Fran   |                             |
| <i>II.</i> / | 6           | uw, Scol  | oco, Fram   | A BENCH AV                  |
| <i>II.</i> / | 6<br>       | ONE GA    | up work     | _R,50                       |
| II. /        | ()          | ONE GA    | up with     | A BENCH AV<br>RISO<br>RZOO. |
| <i>II.</i> / | NOT PL      | ONE GAL   | up with     | A BENCH AT                  |

|                | 3 HOTS IN GAOUP.                                                                                          |
|----------------|-----------------------------------------------------------------------------------------------------------|
|                | NOTE MALFHACTION EXPERIENCED WHILE _                                                                      |
| ~              | III. SECECTA BEST GROUPER AND A WORS GROUPER AND FIRE ACCURACY WITH WIN. AND FED. 35 Pem CALIBON AM       |
|                | IV. STOCK JOINT ENDURANCE                                                                                 |
|                | LEVEL WITH GUN FIRTURES IN JACK PRACED SOFT PROOIL RESTO INSPECT                                          |
|                | STOCIL JOMP BUERT 200 Rowns FOR<br>GLUE BOND PAICUASS. RECOND AND<br>MANKER LEN MAICARE SEDERATION LENGTH |
| <del>-</del> ; | EXPERIM CEP.                                                                                              |
|                | NOTE MACPUNCTIONS EXPERIENCED W                                                                           |
|                | STOCK JOM T SCOENATION MAY FIRST OCK FRONT  OR NEAR STOCK SCREW LOCATION H                                |
|                | -                                                                                                         |