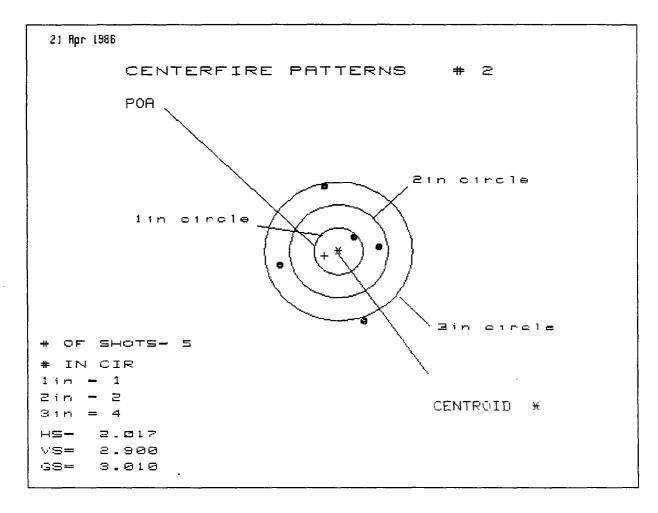

13  |
| MINIMUM Y          | :          | 403   | 411    | 450   |
| CENTROID X         | ;          | 011   | .188   | .023  |
| CENTROID Y         | :          | .081  | .089   | .128  |
| POA TO CENTROID in | .:         | .081  | .208   | . 138 |
| MIN RADIUS         | :          | .352  | .355   | .334  |
| MEAN RADIUS        | ;          | .543  | .451   | .398  |
| MAX RADIUS         | ;          | .796  | .528   | . 499 |
| HORIZONTAL SPREAD  | 1          | 1.488 | .992   | .549  |
| VERTICAL SPREAD    | :          | .763  | .763   | .763  |
| EXTREME SPREAD     | :          | 1.490 | 1.035, | .804/ |
| NUMBER IN ONE IN   | CH CIRCLE  | = 🗸   | 3 V    | V     |
| NUMBER IN TWO IN   | CH CIRCLE  | =     | 5      |       |
| NUMBER IN THREE IN | CH CIRCLE  | =     | 5      |       |



| PATTERN #          | 1,        | 2      |        |        |
|--------------------|-----------|--------|--------|--------|
| SHOTS (BEST OF)    | :         | 5      | 4      | 3      |
| MAXIMUM X          | :         | .797   | .918   | .850   |
| MINIMUM X          | :         | -1.220 | -1.100 | -1.167 |
| MAXIMUM Y          | :         | 1.400  | 1.024  | .243   |
| MINIMUM Y          | :         | -1.500 | 630    | 289    |
| CENTROIB X         | :         | .287   | .167   | .234   |
| CENTROID Y         | :         | .096   | .471   | .130   |
| POA TO CENTROID in | .:        | .303   | .500   | .267   |
| MIH RADIUS         | :         | .382   | .396   | .399   |
| MEAN RADIUS        | :         | 1.088  | .918   | .817   |
| MAX RADIUS         | :         | 1.576  | 1.267  | 1