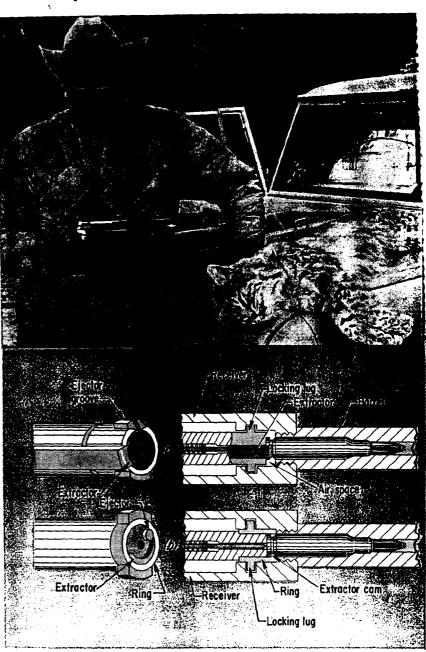

er in holding accurately on target. Precision molding assures that bedding (mating of barrel surface with stock groove) is absolutely uniform. Uneven bedding is a major cause of "wild-shooting" guns.

The bolt surrounds the cartridge base—the place where dangerous case rupture is most apt to occur—with a ring of steel. The Fireball cartridge, originally developed as a high-velocity varmint cartridge for rifles, generates high chamber pressures. In former bolt designs, a, the lip of the extractor extended around the flat face of the bolt to grip the fired case and pull it from the chamber. In the XP-100 bolt, b, a spiral land cams onto the cartridge rim as the bolt is closed.

-

Designed by Remington Arms Company Inc., Bridgeport, Conn. Photos courtesy of Les Bowman, LB Ranch, Cody, Wyo.



November 21, 1963

cc: E.G. Larson
E.S. McCawley

April 22,

1963

MXPION

Mr. Elmer Keith
Shooting Editor
GUNS & AMMO Magazine
Salmon, Idaho

Dear Elmer:

Thank you for your fine letter concerning the Model XP-100 Pistol. I agree with you that it will shoot a tighter group than any living man can hold it without a shoulder stock, and certainly was in hope that some of the finer pistol shots in the country would test their abilities and this pistol to see what could be accomplished. We have seen 5-shot groups at 100 yds. that would not cover a half inch. These of course were machine rest groups, and those fired by hand with a scope and bench support were in the neighborhood of about 5/8". I believe that Les Bowman had a little better luck than that and is getting around 1/2".

In some re