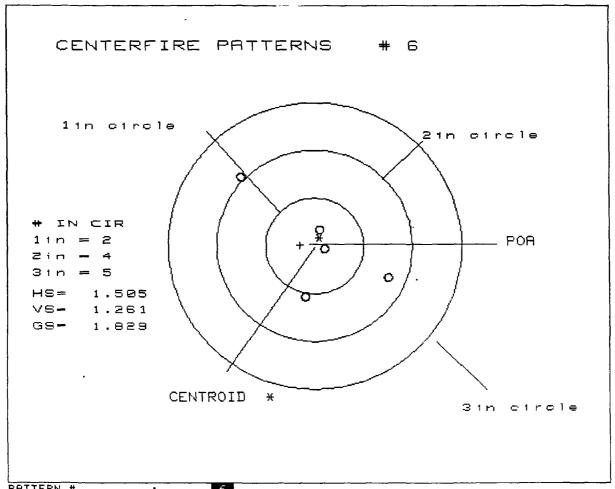

13

|              |             |           |             | Aug. 21, 86                 |
|--------------|-------------|-----------|-------------|-----------------------------|
|              | XP-100      | 35 REM    |             | Test                        |
| THE          | 5 E XP100   |           |             | TION PISTOLS                |
| MAY          | 85USFO      | FOR W     | RITER SE    | MINAL GUAS                  |
| Ano          | lor ILLE    | N SITE    | DEER        | HUNTING FLECO               |
| T. £5        | 7 . E.H.N.S | PLEASE    | HANDLE      | WIFH CARE.                  |
|              |             |           |             | . CALIBER PO                |
|              | somt X      | 100. Pro  | ouct. Lin   |                             |
| Paop         | oseo Test   | BACA CO   | m 8 10ea AT | 100 A3 U1EW                 |
|              | DESIGN      |           |             |                             |
| J. H         | EAD SPACE - | - MIW. A  | MAK.        |                             |
| <b>.</b> .   | THE LAC     | S GAGES   | ARE COCA    | TEO IN Custon               |
|              | stop (u     | LD. GNYAL | isco) muo   | WERE COMMEN                 |
|              | TILL TH     | forn GAGE | 8 WERE      | READIED.                    |
|              |             |           |             |                             |
|              | 4ccuracy -  | Fine T    | WO FINES    | HOT GROUP PER               |
| II. /        |             |           |             |                             |
| II. /        |             | um, 500   | oco, Fran   |                             |
| <i>II.</i> / | 6           | uw, Scol  | oco, Fram   | A BENCH AV                  |
| <i>II.</i> / | 6<br>       | ONE GA    | up work     | _R,50                       |
| II. /        | ()          | ONE GA    | up with     | A BENCH AV<br>RISO<br>RZOO. |
| <i>II.</i> / | NOT PL      | ONE GAL   | up with     | A BENCH AT                  |

|                | 3 HOTS IN GAOUP.                                                                                          |
|----------------|-----------------------------------------------------------------------------------------------------------|
|                | NOTE MALFHACTION EXPERIENCED WHILE _                                                                      |
| ~              | III. SECECTA BEST GROUPER AND A WORS GROUPER AND FIRE ACCURACY WITH WIN. AND FED. 35 Pem CALIBON AM       |
|                | IV. STOCK JOINT ENDURANCE                                                                                 |
|                | LEVEL WITH GUN FIRTURES IN JACK PRACED SOFT PROOIL RESTO INSPECT                                          |
|                | STOCIL JOMP BUERT 200 Rowns FOR<br>GLUE BOND PAICUASS. RECOND AND<br>MANKER LEN MAICARE SEDERATION LENGTH |
| <del>-</del> ; | EXPERIM CEP.                                                                                              |
|                | NOTE MACPUNCTIONS EXPERIENCED W                                                                           |
|                | STOCK JOM T SCOENATION MAY FIRST OCK FRONT  OR NEAR STOCK SCREW LOCATION H                                |
|                | -                                                                                                         |