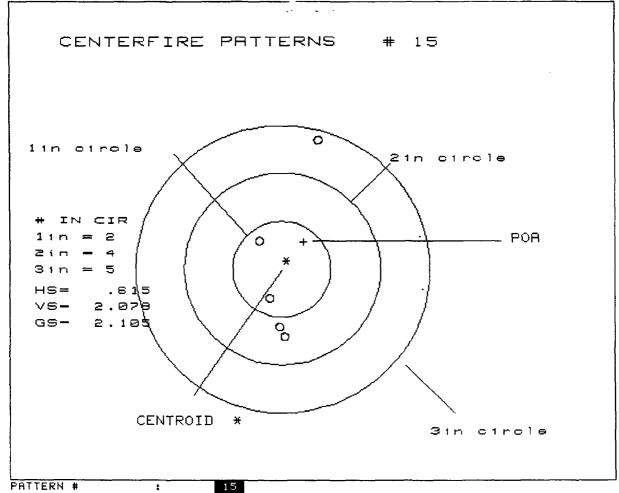

Work Order# 481152

MODEL XP-100 LINK DESIGN CHANGE

APPENDIX

REPORT# 890202 DATA SHEET

W.O.# 481152

XP100 DRY CYCLE

|       | SEAR EN | Jagement     |   |
|-------|---------|--------------|---|
| CYCLE | CONTROL | experimental |   |
| LEVEL | 6604    | 5583         |   |
| 500   | 0.0169  | 0.0211       |   |
| 1000  | 0.0203  | 0.0208       |   |
| 1500  | 0.018   | 0.0215       |   |
| 2000  | 0.0212  | 0.0173       |   |
| 2500  | 0.0229  | 0.0243       | - |
| 3000  | 0.0222  | 0.0239       | • |
| 4000  | 0.022   | 0.0239       |   |
| 5000  | 0.0227  | 0.025        |   |
| 6000  | 0.0225  | 0.025        |   |
| 7000  | 0.0218  | 0.0263       |   |
| 8000  | 0.0233  | 0.0278       |   |
| 9000  | 0.0232  | 0.0265       |   |
| 10000 | 0.0235  | 0.0292       |   |

# XP100 DRY CYCLE

| SEAR ENGAGEMENT |        |        |        |        |
|-----------------|--------|--------|--------|--------|
|                 | DEF    | EXP    | CONT   | CYCLES |
|                 | 6172   | 5583   | 6604   | X 100  |
|                 | 0.0191 | 0.022  | 0.0193 |        |
|                 | 0.0217 | 0.0211 | 0.0169 | 5      |
|                 | 0.0209 | 0.0208 | 0.0203 | 10     |
|                 | 0.0222 | 0.0215 | 0.018  | 15     |
|                 | 0.0234 | 0.0173 | 0.0212 | 20     |
|                 | 0.0239 | 0.0243 | 0.0229 | 25     |
|                 | 0.022  | 0.0239 | 0.0222 | 30     |
|                 | 0.0167 | 0.0239 | 0.022  | 40     |
|                 | 0.0229 | 0.025  | 0.0227 | 50     |
|                 | 0.022  | 0.025  | 0.0225 | 60     |
|                 | 0.0224 | 0.0263 | 0.0218 | 70     |
|                 | 0.0221 | 0.0278 | 0.0233 | 80     |
|                 | 0.0239 | 0.0265 | 0.0232 | 90     |
|                 | 0.0239 | 0.0292 | 0.0235 | 100    |