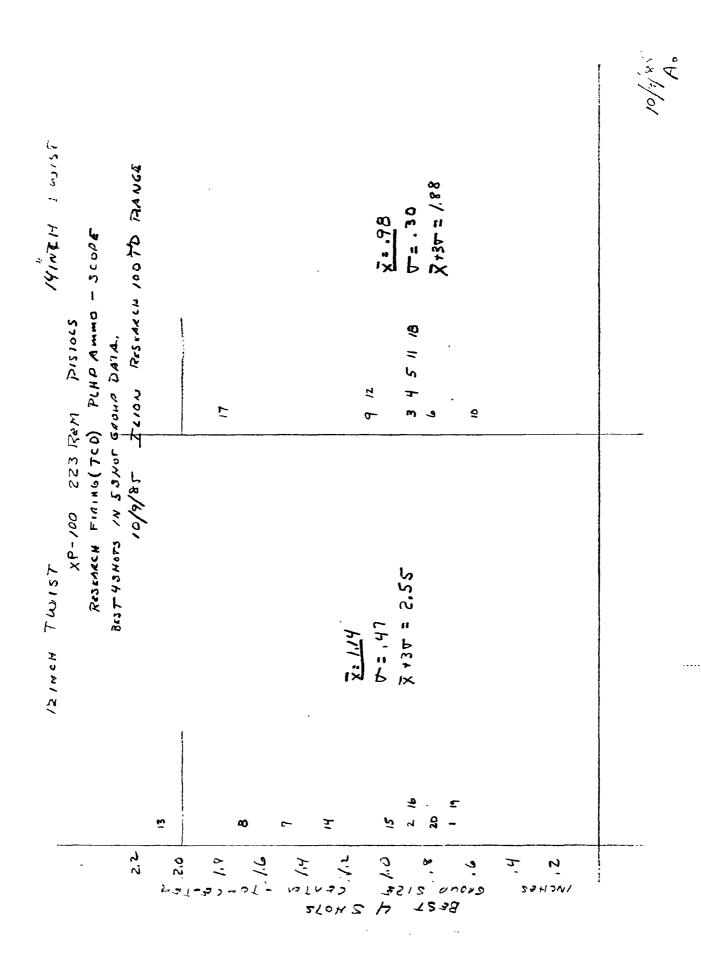

|
|                                       |             |           |         |                                                                                                                     |
|                                       |             |           |         |                                                                                                                     |
| · · · · · · · · · · · · · · · · · · · |             |           |         |                                                                                                                     |
|                                       |             |           |         |                                                                                                                     |







|                   | RESEARCH   | TARGETS, DATA |              |
|-------------------|------------|---------------|--------------|
| GUN (14,700)      | 53 HOT 6P. | Best 45 MOTS  | Best 33 Hots |
| 606 - 3           | 1.318      | .90           | . 60         |
| -4                | 1.512      | .90           | . 75         |
| 214 -5            | 1.792      | . 90          | , 50         |
| - 6               | 1.829      | . 80          | .70          |
| 261 - 9           | 1.889      | 1.05          | -دی.         |
| - /0              | 1.628      | .60           | .60          |
| 192 - 11          | 1.093      | . 8.5         | 45           |
| -12               | 1,695      | 1.10          | .90          |
| 642 - 17          | 2.024      | 1.75          | . 70         |
| -1