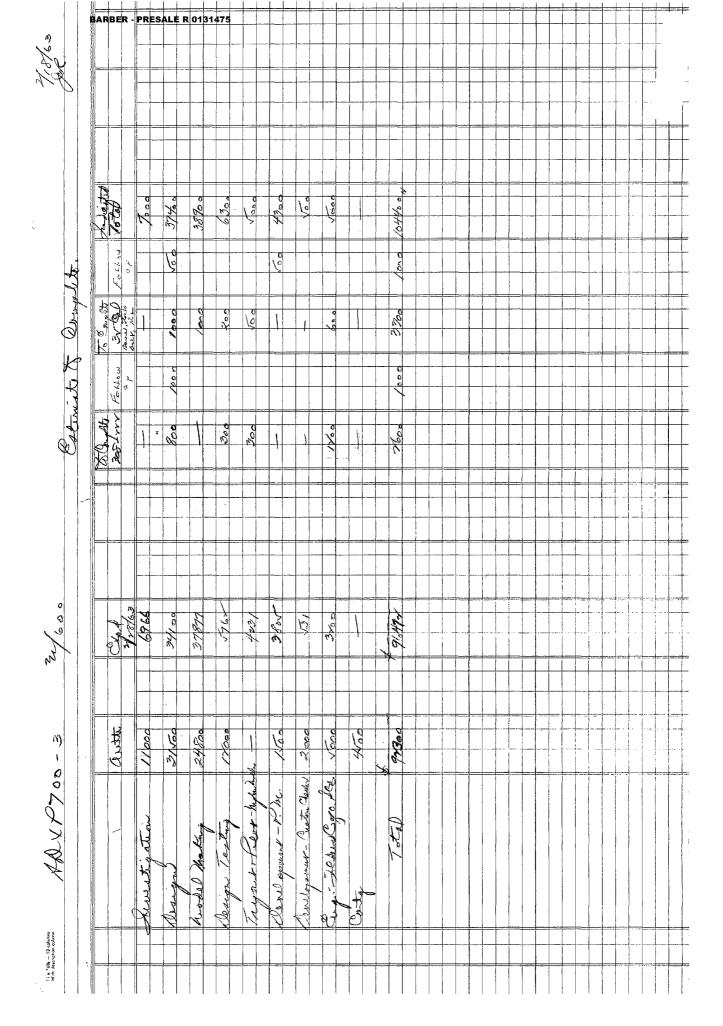

### REASON FOR TEST:

To evaluate three alternate designs of Trigger Adjusting Screw/ Lock Nut Assemblies.

# EQUIPMENT REQUIRED: 15- XP100's

|           | CONTROL      | DEFORMED NUT | EXPERIMENTAL |
|-----------|--------------|--------------|--------------|
| DRY CYCLE | 6604 (7MM)   | 6172 (7MM)   | 5583 (7MM)   |
|           | 6577 (7MM)   | 6161 (7MM)   | 6042 (35REM) |
| LIVE FIRE | 6573 (7MM)   | 5605 (7MM)   | 5515(35REM)  |
|           | 5559 (35REM) | 5867 (35REM) | 6381 (7MM)   |
|           | 5892 (35REM) | 2572 (35REM) | 5604 (7MM)   |