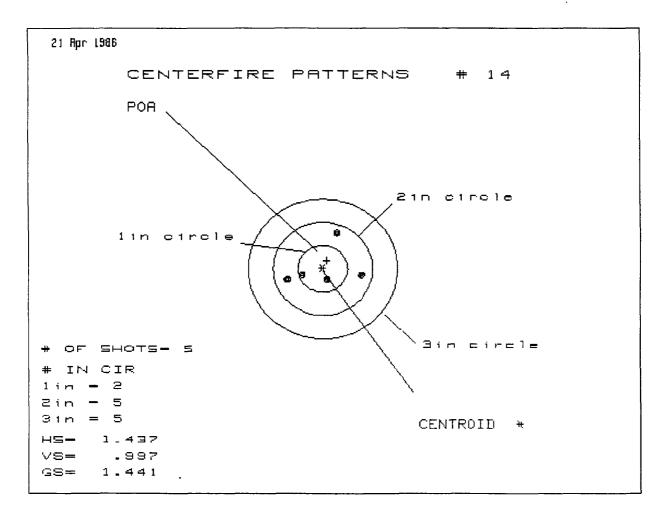

13

|              |             |           |             | Aug. 21, 86                 |
|--------------|-------------|-----------|-------------|-----------------------------|
|              | XP-100      | 35 REM    |             | Test                        |
| THE          | 5 E XP100   |           |             | TION PISTOLS                |
| MAY          | 85USFO      | FOR W     | RITER SE    | MINAL GUAS                  |
| Ano          | lor ILLE    | N SITE    | DEER        | HUNTING FLECO               |
| T. £5        | 7 . E.H.N.S | PLEASE    | HANDLE      | WIFH CARE.                  |
|              |             |           |             | . CALIBER PO                |
|              | somt X      | 100. Pro  | ouct. Lin   |                             |
| Paop         | oseo Test   | BACA CO   | m 8 10ea AT | 100 A3 U1EW                 |
|              | DESIGN      |           |             |                             |
| J. H         | EAD SPACE - | - MIW. A  | MAK.        |                             |
| <b>.</b> .   | THE LAC     | S GAGES   | ARE COCA    | TEO IN Custon               |
|              | stop (u     | LD. GNYAL | isco) muo   | WERE COMMEN                 |
|              | TILL TH     | forn GAGE | 8 WERE      | READIED.                    |
|              |             |           |             |                             |
|              | 4ccuracy -  | Fine T    | WO FINES    | HOT GROUP PER               |
| II. /        |             |           |             |                             |
| II. /        |             | um, 500   | oco, Fran   |                             |
| <i>II.</i> / | 6           | uw, Scol  | oco, Fram   | A BENCH AV                  |
| <i>II.</i> / | 6<br>       | ONE GA    | up work     | _R,50                       |
| II. /        | ()          | ONE GA    | up with     | A BENCH AV<br>RISO<br>RZOO. |
| <i>II.</i> / | NOT PL      | ONE GAL   | up with     | A BENCH AT                  |

|                | 3 HOTS IN GAOUP.                                                                                          |
|----------------|-----------------------------------------------------------------------------------------------------------|
|                | NOTE MALFHACTION EXPERIENCED WHILE _                                                                      |
| ~              | III. SECECTA BEST GROUPER AND A WORS GROUPER AND FIRE ACCURACY WITH WIN. AND FED. 35 Pem CALIBON AM       |
|                | IV. STOCK JOINT ENDURANCE                                                                                 |
|                | LEVEL WITH GUN FIRTURES IN JACK PRACED SOFT PROOIL RESTO INSPECT                                          |
|                | STOCIL JOMP BUERT 200 Rowns FOR<br>GLUE BOND PAICUASS. RECOND AND<br>MANKER LEN MAICARE SEDERATION LENGTH |
| <del>-</del> ; | EXPERIM CEP.                                                                                              |
|                | NOTE MACPUNCTIONS EXPERIENCED W                                                                           |
|                | STOCK JOM T SCOENATION MAY FIRST OCK FRONT  OR NEAR STOCK SCREW LOCATION H                                |
|                | -                                                                                                         |