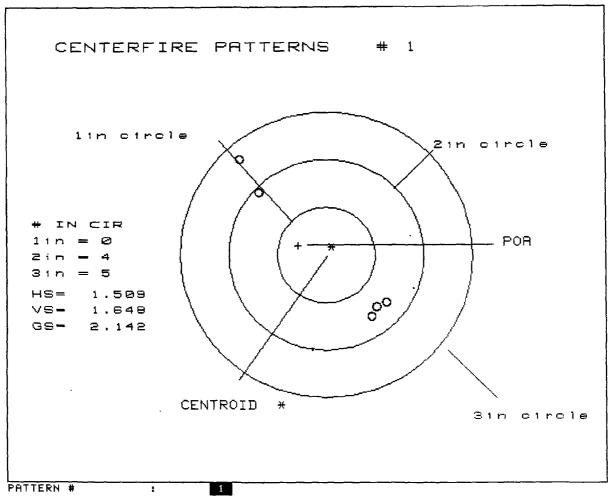

13

|              |             |           |             | Aug. 21, 86                 |
|--------------|-------------|-----------|-------------|-----------------------------|
|              | XP-100      | 35 REM    |             | Test                        |
| THE          | 5 E XP100   |           |             | TION PISTOLS                |
| MAY          | 85USFO      | FOR W     | RITER SE    | MINAL GUAS                  |
| Ano          | lor ILLE    | N SITE    | DEER        | HUNTING FLECO               |
| T. £5        | 7 . E.H.N.S | PLEASE    | HANDLE      | WIFH CARE.                  |
|              |             |           |             | . CALIBER PO                |
|              | somt X      | 100. Pro  | ouct. Lin   |                             |
| Paop         | oseo Test   | BACA CO   | m 8 10ea AT | 100 A3 U1EW                 |
|              | DESIGN      |           |             |                             |
| J. H         | EAD SPACE - | - MIW. A  | MAK.        |                             |
| <b>.</b> .   | THE LAC     | S GAGES   | ARE COCA    | TEO IN Custon               |
|              | stop (u     | LD. GNYAL | isco) muo   | WERE COMMEN                 |
|              | TILL TH     | forn GAGE | 8 WERE      | READIED.                    |
|              |             |           |             |                             |
|              | 4ccuracy -  | Fine T    | WO FINES    | HOT GROUP PER               |
| II. /        |             |           |             |                             |
| II. /        |             | um, 500   | oco, Fran   |                             |
| <i>II.</i> / | 6           | uw, Scol  | oco, Fram   | A BENCH AV                  |
| <i>II.</i> / | 6<br>       | ONE GA    | up work     | _R,50                       |
| II. /        | ()          | ONE GA    | up with     | A BENCH AV<br>RISO<br>RZOO. |
| <i>II.</i> / | NOT PL      | ONE GAL   | up with     | A BENCH AT                  |

|                | 3 HOTS IN GAOUP.                                                                                          |
|----------------|-----------------------------------------------------------------------------------------------------------|
|                | NOTE MALFHACTION EXPERIENCED WHILE _                                                                      |
| ~              | III. SECECTA BEST GROUPER AND A WORS GROUPER AND FIRE ACCURACY WITH WIN. AND FED. 35 Pem CALIBON AM       |
|                | IV. STOCK JOINT ENDURANCE                                                                                 |
|                | LEVEL WITH GUN FIRTURES IN JACK PRACED SOFT PROOIL RESTO INSPECT                                          |
|                | STOCIL JOMP BUERT 200 Rowns FOR<br>GLUE BOND PAICUASS. RECOND AND<br>MANKER LEN MAICARE SEDERATION LENGTH |
| <del>-</del> ; | EXPERIM CEP.                                                                                              |
|                | NOTE MACPUNCTIONS EXPERIENCED W                                                                           |
|                | STOCK JOM T SCOENATION MAY FIRST OCK FRONT  OR NEAR STOCK SCREW LOCATION H                                |
|                | -                                                                                                         |