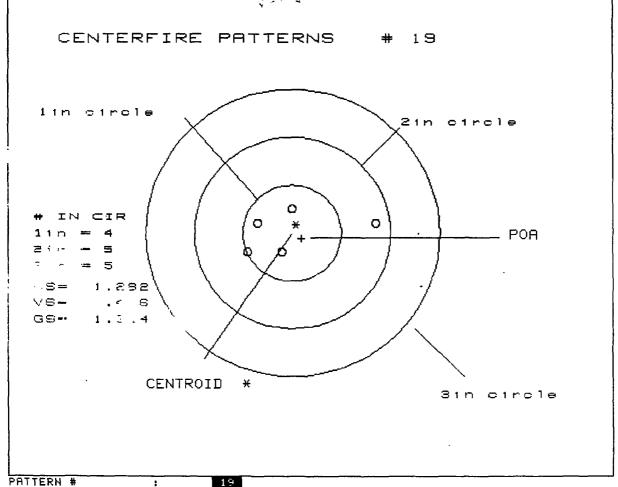

|        | .447   | 404  |
| MINIMUM X & Y    | :    |        | .401   | 590  |
| CENTROID X & Y   | :    |        | .005   | .104 |
| POR TO CENTROID  | RAD: |        | .1041  |      |
| MIN RADIUS       | :    |        | .2302  |      |
| MEAN RADIUS      | :    |        | .4309  |      |
| MAX RADIUS       | :    |        | .6953  |      |
| HORIZONTAL SPREA | an : |        | .8510  |      |
| VERTICAL SPREA   | i af |        | .9910  |      |
| EXTREME SPREAD   | :    |        | 1.0143 |      |
| HUMBER IN ONE    | INCH | CIRCLE | =      | 4    |
| HUMBER IN TWO    | INCH | CIRCLE | =      | 5    |
| NUMBER IN THREE  | INCH | CIRCLE | =      | 5    |

B. 7512475 .223 KP. 100

12" TWIST

AMMO: SSGR. H.P. POWER-LOKT"

SCOPE: 124 REDFIELD

40T 408 002301.

RANGE: 100 YDS. SAND BAG REST.



| PHILERN #           | : [      | 18     |      |
|---------------------|----------|--------|------|
| NUMBER OF SHOTS     | :        | 5      |      |
| MAXIMUM X & Y       | :        | .752 - | 530  |
| MINIMUM X & Y       | :        | .289 - | 167  |
| CENTROID X & Y      | :        | 098    | .045 |
| POR TO CENTROID RAI | ):       | .1084  |      |
| MIN RADIUS          | :        | .2342  |      |
| MEAN RADIUS         | :        | .4320  |      |
| M5 ( RADIUS         | ;        | .8545  |      |
| HORIZONTAL SPREAD   | :        | 1.2820 |      |
| VERTICAL SPREAD     | :        | .4560  |      |
| EXTREME SPREAD      | :        | 1.3144 |      |
| NUMBER IN ONE INC   | H CIRCLE | =      | 4    |
| NUMBER IN TWO INC   | H CIRCLE | =      | 5    |
| NUMBER IN THREE INC | H CIRCLE