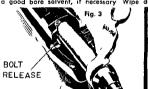

pact at

target With eyepiece lowered range will lessen or range decrease. RECEIVER SIGHTING — The receiver is drilled and tapped for telescope mounts. Receiver plug screws can be

removed when mount is assembled on receiver.

#### PISTOL CLEANING AND CARE

To make cleaning of barrel or bolt easier - remove bolt from pistal (Fig 3) Removal of stack is not recommended unless fore-end weights or replacement of fire control parts is necessary. See Sectional View

TRIGGER ADJUSTMENT - Is sealed at factory. This adjustment provides the proper amount of trigger pull and weight

CLEANING OF BARREL - Use lightly giled, soft cloth. Clean from breech to muzzle. Scrub barrel bare and cartridge chamber in barrel with a good bore solvent, if necessary Wipe dry and re-oil bore and chamber very lightly



CLEANING OF BOLT — Remove from pistol by pressing bolt stop (Fig. 3). Press down on front of bolt stop. Bolt stop is located in left rear of bolt channel in receiver. Use screwdriver. Allow bolt to slide back and disassemble as stop is pressed Pull bolt from pistal. Clean bolt, or bolt parts, with a good petroleum solvent Brush bolt face to remove shooting residue. Re-oil lightly and lubricate cam surfaces on

Additional care and cleaning of bolt parts can be done, if necessary. See below

TO DISASSEMBLE BOLT PARTS - Pull bolt from pistol Pull firing pin head back until coin or similar piece can be inserted (Fig. 4). Hold bolt handle and turn bolt plug until entire firing pin assembly can be pulled from boli assembly Reassemble in reverse order

TO PUT BOLT IN PISTOL — With safety forwar