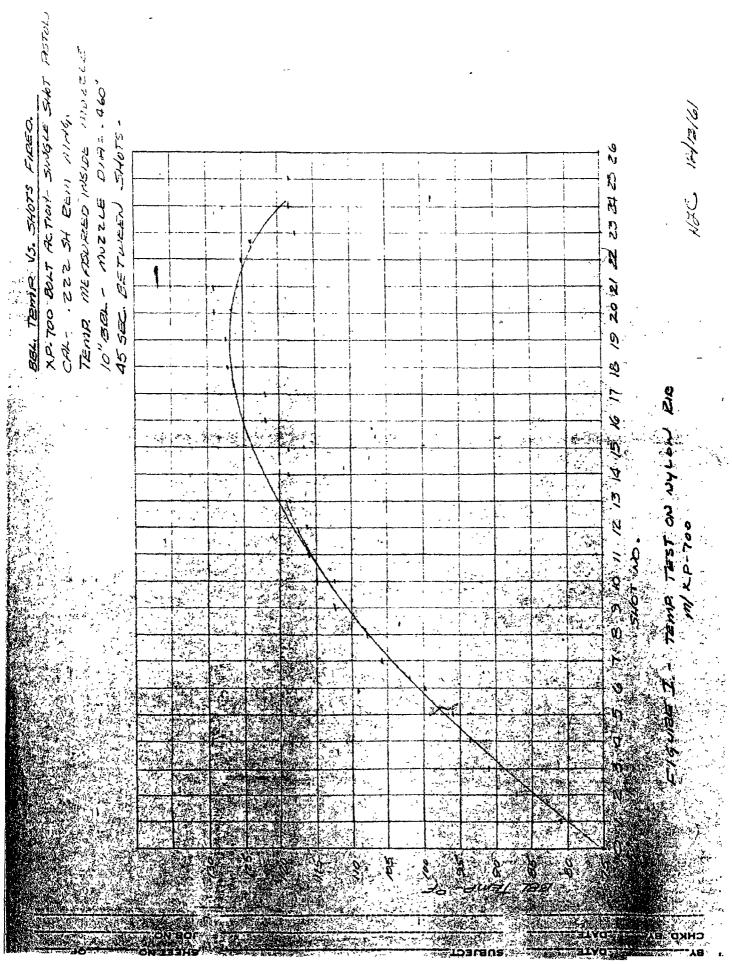

| FUTURE OR CONTINGENT INST ACTIVISY      |
|-----------------------------------------|
| MAY BOLLOW WITH THE FOLLOWING.          |
| · BLACK EXPERIMENTAL STROI (ST SUPERTUR |
| ZYTER STOCK MATERIAL.                   |
| - NYLON BODIED CACICUM CLORIDE ETHA     |
| ADHESIUE - SOCUENTA THIS MATERIAL       |
| IS NON-TOXIC WHILE PHENOWERD IS TO      |
| TRONSIGHTS - FIT, POI/POA, ADJUS        |
|                                         |
| MARNA PENTING                           |
|                                         |
|                                         |
|                                         |
|                                         |
|                                         |
|                                         |
|                                         |
|                                         |
|                                         |
|                                         |
|                                         |
|                                         |