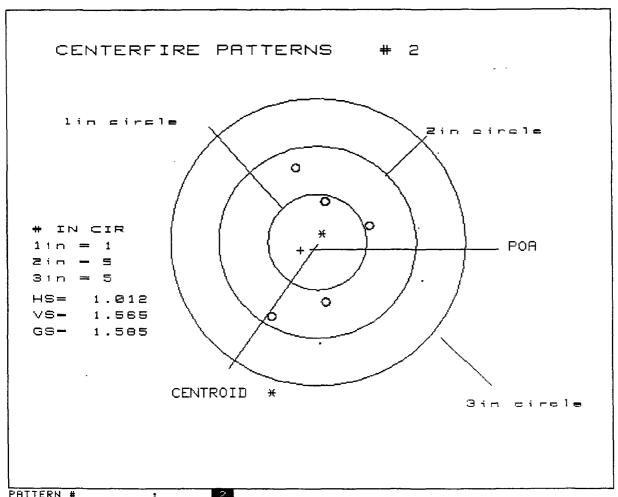

13

|              |             |           |             | Aug. 21, 86                 |
|--------------|-------------|-----------|-------------|-----------------------------|
|              | XP-100      | 35 REM    |             | Test                        |
| THE          | 5 E XP100   |           |             | TION PISTOLS                |
| MAY          | 85USFO      | FOR W     | RITER SE    | MINAL GUAS                  |
| Ano          | lor ILLE    | N SITE    | DEER        | HUNTING FLECO               |
| T. £5        | 7 . E.H.N.S | PLEASE    | HANDLE      | WIFH CARE.                  |
|              |             |           |             | . CALIBER PO                |
|              | somt X      | 100. Pro  | ouct. Lin   |                             |
| Paop         | oseo Test   | BACA CO   | m 8 10ea AT | 100 A3 U1EW                 |
|              | DESIGN      |           |             |                             |
| J. H         | EAD SPACE - | - MIW. A  | MAK.        |                             |
| <b>.</b> .   | THE LAC     | S GAGES   | ARE COCA    | TEO IN Custon               |
|              | stop (u     | LD. GNYAL | isco) muo   | WERE COMMEN                 |
|              | TILL TH     | forn GAGE | 8 WERE      | READIED.                    |
|              |             |           |             |                             |
|              | 4ccuracy -  | Fine T    | WO FINES    | HOT GROUP PER               |
| II. /        |             |           |             |                             |
| II. /        |             | um, 500   | oco, Fran   |                             |
| <i>II.</i> / | 6           | uw, Scol  | oco, Fram   | A BENCH AV                  |
| <i>II.</i> / | 6<br>       | ONE GA    | up work     | _R,50                       |
| II. /        | ()          | ONE GA    | up with     | A BENCH AV<br>RISO<br>RZOO. |
| <i>II.</i> / | NOT PL      | ONE GAL   | up with     | A BENCH AT                  |

|                | 3 HOTS IN GAOUP.                                                                                          |
|----------------|-----------------------------------------------------------------------------------------------------------|
|                | NOTE MALFHACTION EXPERIENCED WHILE _                                                                      |
| ~              | III. SECECTA BEST GROUPER AND A WORS GROUPER AND FIRE ACCURACY WITH WIN. AND FED. 35 Pem CALIBON AM       |
|                | IV. STOCK JOINT ENDURANCE                                                                                 |
|                | LEVEL WITH GUN FIRTURES IN JACK PRACED SOFT PROOIL RESTO INSPECT                                          |
|                | STOCIL JOMP BUERT 200 Rowns FOR<br>GLUE BOND PAICUASS. RECOND AND<br>MANKER LEN MAICARE SEDERATION LENGTH |
| <del>-</del> ; | EXPERIM CEP.                                                                                              |
|                | NOTE MACPUNCTIONS EXPERIENCED W                                                                           |
|                | STOCK JOM T SCOENATION MAY FIRST OCK FRONT  OR NEAR STOCK SCREW LOCATION H                                |
|                | -                                                                                                         |