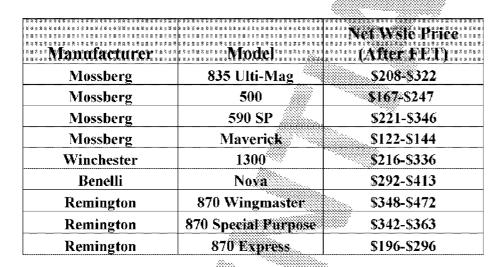

Net wholesale pricing information for the major pump action shotguns is as follows: