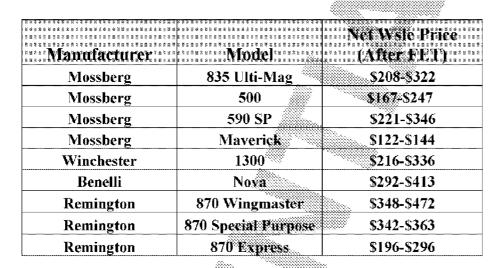

Net wholesale pricing information for the major pump action shotguns is as follows: