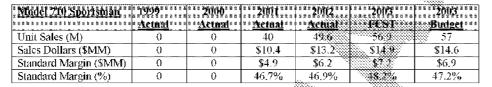

New for 2001, the Mayfield based Model 710 Sportsman series of scoped bolt-action rifles was perhaps one of the most successful new product launches in Remington's history. Targeted toward the entry level market and distributed primarily through Mass Merchants and Sporting Goods Chain stores, order positions in 2001 and projected order positions for 2002 easily exceed plant capacity. The introduction of the Model 710 resulted in a historical all-time high shipment position for bolt-action centerfire rifles approaching the 200M unit mark. Most importantly as noted earlier, the Model 710