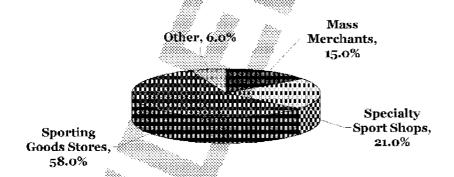

Additionally, 2001 Distribution data for domestic sales in retail dollars is:

## 2001 Shotgun Distribution Channels (% of Retail Dollars)

This represents a change from 2000 as follows<sup>7</sup>:

- An increase of 1% in dollar volume by Mass Merchants.
- A decrease of 2% in dollar volume by Sporting Goods Stores.
- An increase of 3% in dollar volume by Specialty Sports Shops.
- Virtually no change in other distribution dollar volume.
- 6. SMRG Marketrae Study 2001
- 7