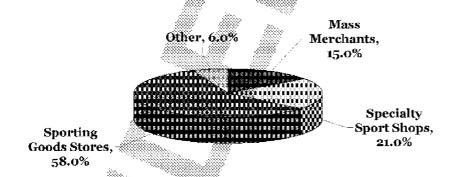

Additionally, 2001 Distribution data for domestic sales in retail dollars is:

## 2001 Shotgun Distribution Channels (% of Retail Dollars)

This represents a change from 2000 as follows<sup>7</sup>:

- An increase of 1% in dollar volume by Mass Merchants.
- A decrease of 2% in dollar volume by Sporting Goods Stores.
- An increase of 3% in dollar volume by Specialty Sports Shops.
- Virtually no change in other distribution dollar volume.
- 6. SMRG Marketrae Study 2001
- 7