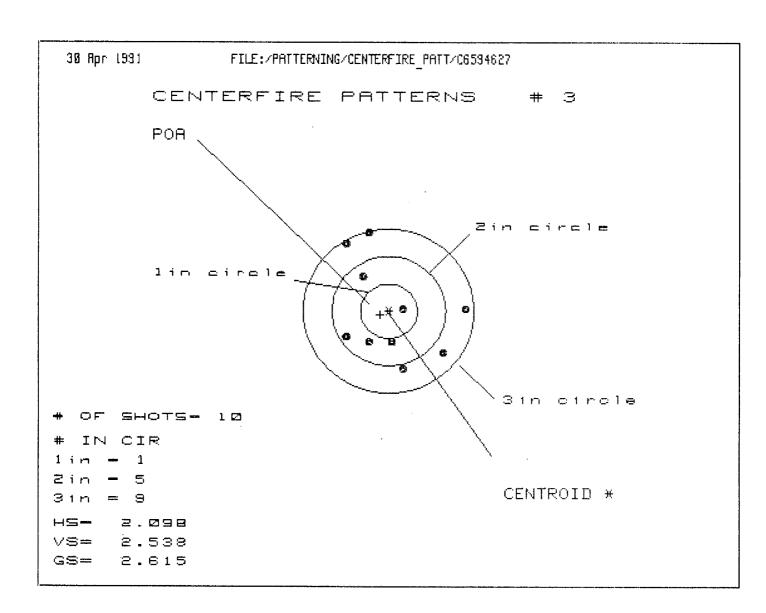

# Remington

| *Includes 1 in chamber. | Order No. | Capacity | Barrel Length | Action | Model L | HUUCL /88 |
|-------------------------|-----------|----------|---------------|--------|---------|-----------|
| n chamber.              |           |          | <b>Jth</b>    |        |         | - R       |