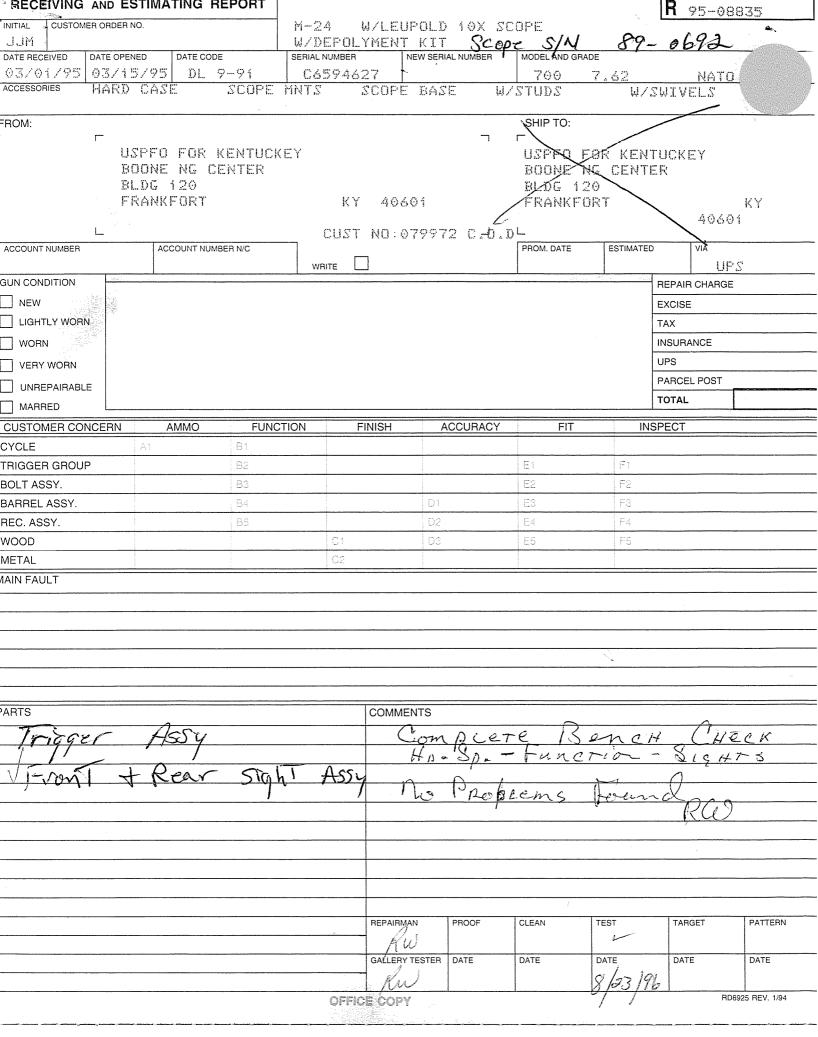

RECEIVING AND ESTIMATING REPORT

| DÓC<br>IDEN | 8 F8C                                                                                                                                                                                                                                                                                                                                                                                                                                                                                                                                                                                                                                                                                                                                                                                                                                                                                                                                                                                                                                                                                                                                                                                                                                                                                                                                                                                                                                                                                                                                                                                                                                                                                                                                                                                                                                                                                                                                                                                                                                                                                                                          | 16 16 17 18 19 E   | 400 N S              | 27 26 29<br>ANTITY | 8 REQUISITIONER       |                 | 8 SUPPLEMEN<br>8 SUPPLEMEN<br>ADDRECT<br>F S<br>F E | 140 60 61 52<br>TARY 8 F<br>S U | DISTRI-<br>BUTTON | PROJ-<br>ECT | 80 61 82<br>P O RI | 63 64 65 6<br>BEL > D<br>WTE Y | 8 67 66 60 RI | 70 71 72 73 | 74 75 78 77<br>UNIT P<br>DOLLARS |       |
|-------------|--------------------------------------------------------------------------------------------------------------------------------------------------------------------------------------------------------------------------------------------------------------------------------------------------------------------------------------------------------------------------------------------------------------------------------------------------------------------------------------------------------------------------------------------------------------------------------------------------------------------------------------------------------------------------------------------------------------------------------------------------------------------------------------------------------------------------------------------------------------------------------------------------------------------------------------------------------------------------------------------------------------------------------------------------------------------------------------------------------------------------------------------------------------------------------------------------------------------------------------------------------------------------------------------------------------------------------------------------------------------------------------------------------------------------------------------------------------------------------------------------------------------------------------------------------------------------------------------------------------------------------------------------------------------------------------------------------------------------------------------------------------------------------------------------------------------------------------------------------------------------------------------------------------------------------------------------------------------------------------------------------------------------------------------------------------------------------------------------------------------------------|--------------------|----------------------|--------------------|-----------------------|-----------------|-----------------------------------------------------|---------------------------------|-------------------|--------------|--------------------|--------------------------------|---------------|-------------|----------------------------------|-------|
| F           | TRB1421000018                                                                                                                                                                                                                                                                                                                                                                                                                                                                                                                                                                                                                                                                                                                                                                                                                                                                                                                                                                                                                                                                                                                                                                                                                                                                                                                                                                                                                                                                                                                                                                                                                                                                                                                                                                                                                                                                                                                                                                                                                                                                                                                  | i40द्धा छ          | र् स्थापिक           | 3016               | EGM64                 | 88740           |                                                     | Ç                               | i.                | 1 (          | 130                | 湖中首                            | 4324          | B           |                                  |       |
|             | EO FROM                                                                                                                                                                                                                                                                                                                                                                                                                                                                                                                                                                                                                                                                                                                                                                                                                                                                                                                                                                                                                                                                                                                                                                                                                                                                                                                                                                                                                                                                                                                                                                                                                                                                                                                                                                                                                                                                                                                                                                                                                                                                                                                        | •                  | SHIP                 |                    | 4                     |                 |                                                     | MARK FOR                        | PRO               | JECT         |                    | 7                              |               | F           | TOTAL PRI                        | ICE   |
| 1           | shed ron ky                                                                                                                                                                                                                                                                                                                                                                                                                                                                                                                                                                                                                                                                                                                                                                                                                                                                                                                                                                                                                                                                                                                                                                                                                                                                                                                                                                                                                                                                                                                                                                                                                                                                                                                                                                                                                                                                                                                                                                                                                                                                                                                    |                    |                      | RIST               | 1146134               | EMM             | CO THE.                                             | 1                               |                   |              |                    |                                |               | İ           | IOII MIS                         | 1     |
| 11          | PARISTENAN C                                                                                                                                                                                                                                                                                                                                                                                                                                                                                                                                                                                                                                                                                                                                                                                                                                                                                                                                                                                                                                                                                                                                                                                                                                                                                                                                                                                                                                                                                                                                                                                                                                                                                                                                                                                                                                                                                                                                                                                                                                                                                                                   | BASHA.             | , , , , ,            | 支撑                 | MOEFLE                |                 |                                                     | }                               |                   |              |                    |                                |               | ł           | t                                |       |
| F- F        | minipunt, hy                                                                                                                                                                                                                                                                                                                                                                                                                                                                                                                                                                                                                                                                                                                                                                                                                                                                                                                                                                                                                                                                                                                                                                                                                                                                                                                                                                                                                                                                                                                                                                                                                                                                                                                                                                                                                                                                                                                                                                                                                                                                                                                   | 40001              | r6177                | 17., 5             | FUH HAY               |                 | 13357                                               | c                               |                   |              |                    |                                |               | E           | ·<br>•                           |       |
|             | HOUSE LOCATION                                                                                                                                                                                                                                                                                                                                                                                                                                                                                                                                                                                                                                                                                                                                                                                                                                                                                                                                                                                                                                                                                                                                                                                                                                                                                                                                                                                                                                                                                                                                                                                                                                                                                                                                                                                                                                                                                                                                                                                                                                                                                                                 | TYPE OF UNIT       | UNIT WEIGHT          | UNIT               | UFC UFC               | NM              | FREIGHT RATE                                        | -                               | DOC               | JMENT MA     | אט מע              | WITTY                          |               |             | ;                                |       |
|             | CCA                                                                                                                                                                                                                                                                                                                                                                                                                                                                                                                                                                                                                                                                                                                                                                                                                                                                                                                                                                                                                                                                                                                                                                                                                                                                                                                                                                                                                                                                                                                                                                                                                                                                                                                                                                                                                                                                                                                                                                                                                                                                                                                            |                    |                      |                    | .                     |                 | j                                                   | 1                               |                   |              | 1.                 |                                |               |             | ı                                |       |
| P           |                                                                                                                                                                                                                                                                                                                                                                                                                                                                                                                                                                                                                                                                                                                                                                                                                                                                                                                                                                                                                                                                                                                                                                                                                                                                                                                                                                                                                                                                                                                                                                                                                                                                                                                                                                                                                                                                                                                                                                                                                                                                                                                                | а . н              | le :                 |                    | K                     | 1.              | . } M                                               |                                 | N O               |              | 0                  | , ,                            | 1             | 8           |                                  |       |
| N88         | TITUTE DATA (ITEM ORIGINALLY REQUESTED                                                                                                                                                                                                                                                                                                                                                                                                                                                                                                                                                                                                                                                                                                                                                                                                                                                                                                                                                                                                                                                                                                                                                                                                                                                                                                                                                                                                                                                                                                                                                                                                                                                                                                                                                                                                                                                                                                                                                                                                                                                                                         | F                  | REIGHT CLASSIFICATIO | N NOMENC           | LATURE                |                 |                                                     |                                 |                   |              |                    |                                |               |             |                                  |       |
| 1.2         | *                                                                                                                                                                                                                                                                                                                                                                                                                                                                                                                                                                                                                                                                                                                                                                                                                                                                                                                                                                                                                                                                                                                                                                                                                                                                                                                                                                                                                                                                                                                                                                                                                                                                                                                                                                                                                                                                                                                                                                                                                                                                                                                              |                    | ·<br>                |                    | 7                     |                 |                                                     |                                 | v                 |              |                    |                                |               |             |                                  |       |
|             |                                                                                                                                                                                                                                                                                                                                                                                                                                                                                                                                                                                                                                                                                                                                                                                                                                                                                                                                                                                                                                                                                                                                                                                                                                                                                                                                                                                                                                                                                                                                                                                                                                                                                                                                                                                                                                                                                                                                                                                                                                                                                                                                | i i                | TEM NOMENCLATURE     |                    |                       |                 |                                                     |                                 |                   |              |                    | -1                             |               |             |                                  |       |
| w           |                                                                                                                                                                                                                                                                                                                                                                                                                                                                                                                                                                                                                                                                                                                                                                                                                                                                                                                                                                                                                                                                                                                                                                                                                                                                                                                                                                                                                                                                                                                                                                                                                                                                                                                                                                                                                                                                                                                                                                                                                                                                                                                                | ¹ <b> </b> ,       | , }                  | 3 1 FT L           | .e. 7.6               | e m             | BINTIPER                                            |                                 | Y                 | RY           | 236                | ア                              | •             |             |                                  |       |
| +           | BELECTED BY AND DATE                                                                                                                                                                                                                                                                                                                                                                                                                                                                                                                                                                                                                                                                                                                                                                                                                                                                                                                                                                                                                                                                                                                                                                                                                                                                                                                                                                                                                                                                                                                                                                                                                                                                                                                                                                                                                                                                                                                                                                                                                                                                                                           | ٠                  | TYPE OF CONTAINE     | 1(8)               | TOTAL WEIGHT          | •               | RECEIVED BY AND D                                   | ATE                             |                   |              | INSPEC             | TED BY AND                     | DATE          | ······      |                                  |       |
| 8           |                                                                                                                                                                                                                                                                                                                                                                                                                                                                                                                                                                                                                                                                                                                                                                                                                                                                                                                                                                                                                                                                                                                                                                                                                                                                                                                                                                                                                                                                                                                                                                                                                                                                                                                                                                                                                                                                                                                                                                                                                                                                                                                                | - <sup>2</sup> 136 | 1                    | اً ا               | 5 8                   | ·               | R                                                   |                                 |                   |              | 1                  | •                              |               |             |                                  |       |
| X - D       | January Commission of the Comm |                    | CASE                 | 2                  | 50                    | }               | E U                                                 |                                 |                   |              |                    | ,                              |               |             |                                  |       |
| P 8         | PACKED BY AND DATE                                                                                                                                                                                                                                                                                                                                                                                                                                                                                                                                                                                                                                                                                                                                                                                                                                                                                                                                                                                                                                                                                                                                                                                                                                                                                                                                                                                                                                                                                                                                                                                                                                                                                                                                                                                                                                                                                                                                                                                                                                                                                                             | 1:                 | NO. OF CONTAINER     | \$)                | TOTAL QUBE            |                 | WAREHOUSED BY A                                     | ID DATE                         |                   |              | WARE               | OUSE LOCA                      | TION          |             |                                  |       |
|             | - A                                                                                                                                                                                                                                                                                                                                                                                                                                                                                                                                                                                                                                                                                                                                                                                                                                                                                                                                                                                                                                                                                                                                                                                                                                                                                                                                                                                                                                                                                                                                                                                                                                                                                                                                                                                                                                                                                                                                                                                                                                                                                                                            |                    |                      |                    |                       | <b>F</b>        | Ř<br>8                                              |                                 |                   |              | }                  |                                |               |             |                                  |       |
| -           |                                                                                                                                                                                                                                                                                                                                                                                                                                                                                                                                                                                                                                                                                                                                                                                                                                                                                                                                                                                                                                                                                                                                                                                                                                                                                                                                                                                                                                                                                                                                                                                                                                                                                                                                                                                                                                                                                                                                                                                                                                                                                                                                |                    | /                    |                    |                       | 1               | <b>±</b> ► .                                        |                                 |                   |              | ١.,                |                                |               |             |                                  |       |
| TEMA        | AKS:                                                                                                                                                                                                                                                                                                                                                                                                                                                                                                                                                                                                                                                                                                                                                                                                                                                                                                                                                                                                                                                                                                                                                                                                                                                                                                                                                                                                                                                                                                                                                                                                                                                                                                                                                                                                                                                                                                                                                                                                                                                                                                                           | ·                  | 19                   | ·                  | <u> </u>              |                 | <b>Y</b>                                            |                                 |                   |              | 1,0                | <del></del>                    |               | <del></del> |                                  |       |
|             |                                                                                                                                                                                                                                                                                                                                                                                                                                                                                                                                                                                                                                                                                                                                                                                                                                                                                                                                                                                                                                                                                                                                                                                                                                                                                                                                                                                                                                                                                                                                                                                                                                                                                                                                                                                                                                                                                                                                                                                                                                                                                                                                | •                  |                      |                    |                       |                 |                                                     |                                 |                   |              |                    |                                |               |             | /                                |       |
|             |                                                                                                                                                                                                                                                                                                                                                                                                                                                                                                                                                                                                                                                                                                                                                                                                                                                                                                                                                                                                                                                                                                                                                                                                                                                                                                                                                                                                                                                                                                                                                                                                                                                                                                                                                                                                                                                                                                                                                                                                                                                                                                                                |                    |                      | i                  |                       |                 |                                                     |                                 |                   |              |                    |                                |               |             | 1                                |       |
| 'IRRT       | DESTINATION ADDRESS                                                                                                                                                                                                                                                                                                                                                                                                                                                                                                                                                                                                                                                                                                                                                                                                                                                                                                                                                                                                                                                                                                                                                                                                                                                                                                                                                                                                                                                                                                                                                                                                                                                                                                                                                                                                                                                                                                                                                                                                                                                                                                            | BB :               |                      | DATE SHIP          | PPED                  | 7.5             | OD                                                  |                                 | ••••••            |              | EE                 |                                |               |             | <u> </u>                         | ••••• |
|             |                                                                                                                                                                                                                                                                                                                                                                                                                                                                                                                                                                                                                                                                                                                                                                                                                                                                                                                                                                                                                                                                                                                                                                                                                                                                                                                                                                                                                                                                                                                                                                                                                                                                                                                                                                                                                                                                                                                                                                                                                                                                                                                                |                    |                      | 1                  |                       |                 |                                                     |                                 |                   |              |                    |                                |               | L           | _ ]                              |       |
|             |                                                                                                                                                                                                                                                                                                                                                                                                                                                                                                                                                                                                                                                                                                                                                                                                                                                                                                                                                                                                                                                                                                                                                                                                                                                                                                                                                                                                                                                                                                                                                                                                                                                                                                                                                                                                                                                                                                                                                                                                                                                                                                                                |                    |                      | 1                  | -                     | ļ               |                                                     |                                 |                   |              |                    |                                |               |             |                                  |       |
| 10 TR       | PANSPORTATION CHARGEABLE TO                                                                                                                                                                                                                                                                                                                                                                                                                                                                                                                                                                                                                                                                                                                                                                                                                                                                                                                                                                                                                                                                                                                                                                                                                                                                                                                                                                                                                                                                                                                                                                                                                                                                                                                                                                                                                                                                                                                                                                                                                                                                                                    | <del></del>        |                      | 14 B/LAD           | ING, AWB, OR RECEIVER | S SIGNATURE (A) | FF (ND DATE)                                        |                                 | 16 RECEIVE        | A'S DOCUMEN  | T NUMBER           | <del></del>                    |               | ·           |                                  |       |
|             |                                                                                                                                                                                                                                                                                                                                                                                                                                                                                                                                                                                                                                                                                                                                                                                                                                                                                                                                                                                                                                                                                                                                                                                                                                                                                                                                                                                                                                                                                                                                                                                                                                                                                                                                                                                                                                                                                                                                                                                                                                                                                                                                |                    |                      | 1                  | •                     |                 | -                                                   | ĺ                               | /-                |              |                    |                                |               |             |                                  |       |
|             | Form 1348-1, JUL 91                                                                                                                                                                                                                                                                                                                                                                                                                                                                                                                                                                                                                                                                                                                                                                                                                                                                                                                                                                                                                                                                                                                                                                                                                                                                                                                                                                                                                                                                                                                                                                                                                                                                                                                                                                                                                                                                                                                                                                                                                                                                                                            |                    | <del></del>          | <u> </u>           | PREVIOUS EDIT         |                 |                                                     |                                 |                   |              |                    |                                |               |             | CEIPT DO                         |       |