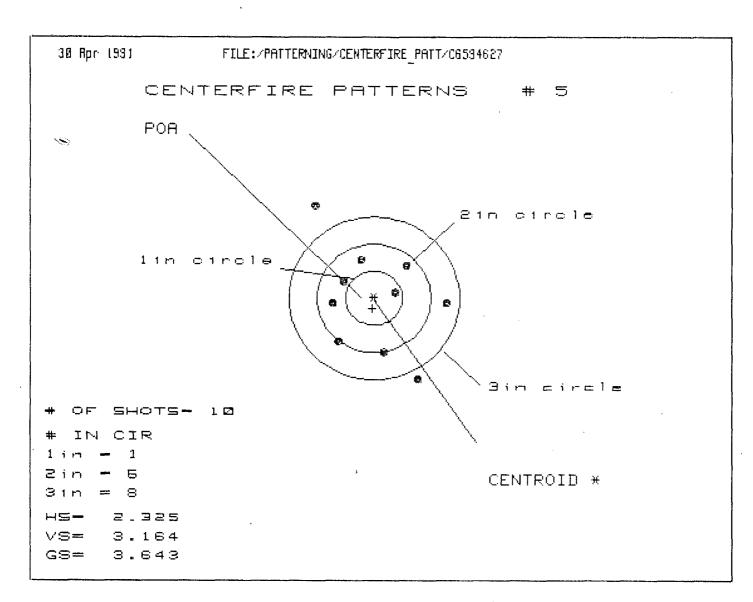

# Remington

| *Includes 1 in chamber. | Order No. | Capacity | Barrel Length | Action | Model L | HUUCL /88 |
|-------------------------|-----------|----------|---------------|--------|---------|-----------|
| n chamber.              |           |          | <b>Jth</b>    |        |         | - R       |