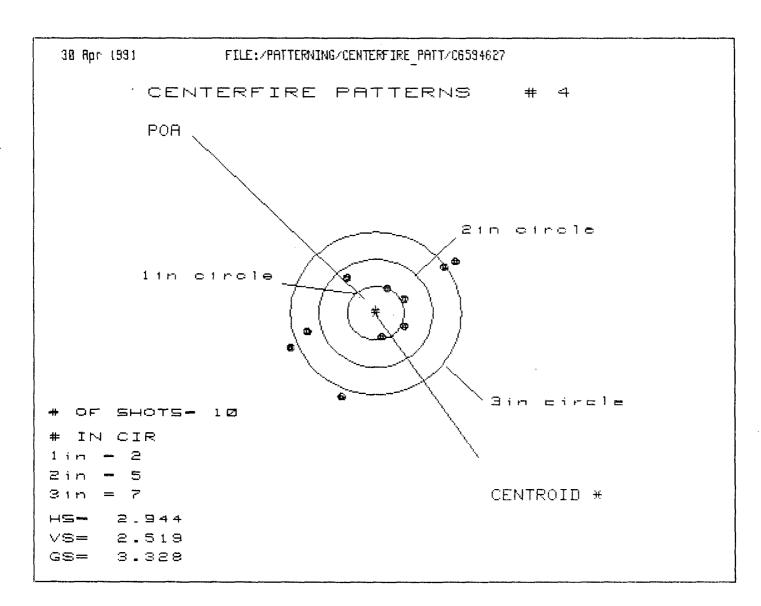

# Remington

| *Includes 1 in chamber. | Order No. | Capacity | Barrel Length | Action | Model L | HUUCL /88 |
|-------------------------|-----------|----------|---------------|--------|---------|-----------|
| n chamber.              |           |          | <b>Jth</b>    |        |         | - R       |