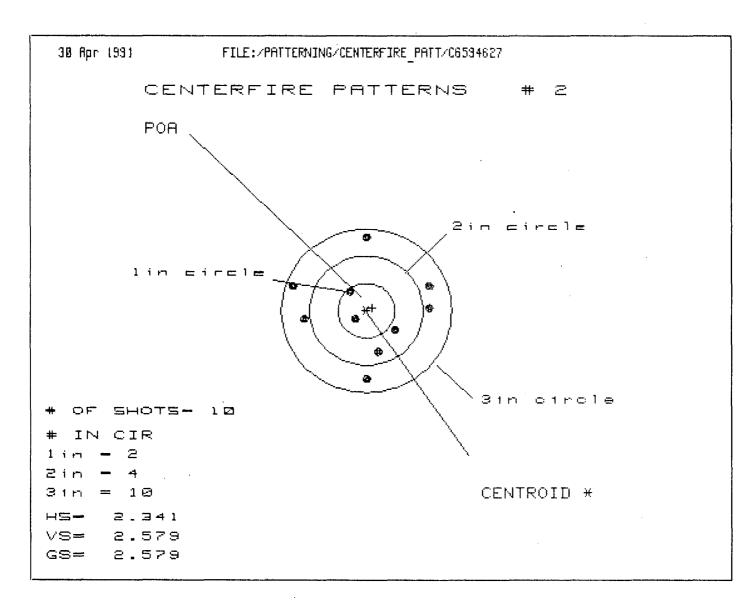

| .091     | .163   | .334  |
| CENTROID Y         | :          | 080      | 220    | 168   |
| POR TO CENTROID in | n.:        | .121     | .274   | .373  |
| MIN RADIUS         | :          | .207     | .049   | .180  |
| MEAN RADIUS        | :          | .919     | .830   | .736  |
| MAX RADIUS         | :          | 1.421    | 1.425  | 1.201 |
| HORIZONTAL SPREAD  | :          | 2.141    | 2.141  | 1.394 |
| VERTICAL SPREAD    | :          | 2.238    | 2.089  | 2.089 |
| EXTREME SPREAD     | :          | 2.278    | 2.243  | 2.193 |
| NUMBER IN ONE IN   | NCH CIRCLE | =        | i      |       |
| NUMBER IN TWO IN   | NCH CIRCLE | =        | 6      |       |
| NUMBER IN THREE IN | NCH CIRCLE | =        | 10     |       |
|                    |            |          |        |       |



| PATTERN #           | :        | (24)   |        |        |
|---------------------|----------|--------|--------|--------|
| SHOTS (BEST OF)     | :        | 10     | 9      | 8      |
| MAXIMUM X           | :        | 1.089  | 1.093  | .937   |
| MINIMUM X           | :        | -1.252 | -1.248 | -1.220 |
| MAXIMUM Y           | :        | 1.374  | .579   | .649   |
| MINIMUM Y           | :        | -1.205 | -1.052 | 980    |
| CENTROID X          | :        | 106    | 110    | .046   |
| CENTROID Y          | :        | 051    | 204    | 277    |
| POA TO CENTROID in. | . :      | .118   | .232   | .280   |
| MIN RADIUS          | :        | .295   | .237   | .361   |
| MEAN RADIUS         | :        | .933   | .863   | .787   |
| MAX RADIUS          | :        | 1.375  | 1.376  | 1