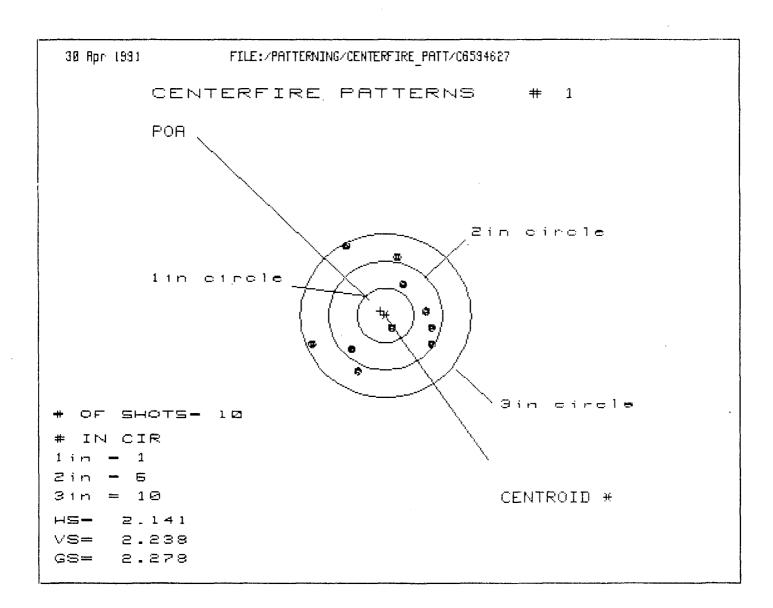

|
| PULL #4 | 4,25     | 4.27                                  | ,               | 4.26              |
| PULL #5 | 420      | 4.34                                  |                 | 4.37              |
| TOTAL   |          |                                       |                 |                   |
| AVG.    | ·        |                                       |                 |                   |

#### CENTROIDAL DISTANCE CALCULATIONS. FOR RIFLE # C6594627 30 Apr 1991

#### CENTROIDAL DISTANCES

0 TO 1 .121165 1 TO 2 .199123 1 TO 3 .153235 1 TO 4 .090471 1 TO 5 .280175

∰ (----POA

```
THE AMERICA MESOORDINATE FOR THIS RIFLE IS: .0334
THE HARRAGE AHCOORDINATE FOR THIS RIFLE IS: .0128
THE RESULTING AMERICA POI RADIUS FOR THIS RIFLE IS: .0357687
```

THE AMP FOR THIS RIFLE IS: .9792



| PATTERN #          | :          | <b>新</b> |        |       |
|--------------------|------------|----------|--------|-------|
| SHOTS (BEST OF)    | :          | 10       | 9      | 8     |
| MAXIMUM X          | :          | .851     | .779   | .608  |
| MINIMUM X          | :          | -1.290 - | -1.362 | 786   |
| MAXIMUM Y          | :          | 1.262    | 1.253  | 1.201 |
| MINIMUM Y          | :          | 976      | 836    | 888 ' |
| CENTROID X         | :          | .091     | .163   | .334  |
| CENTROID Y         | :          | 080      | 220    | 168   |
| POR TO CENTROID in | n.:        | .121     | .274   | .373  |
| MIN RADIUS         | :          | .207     | .049   | .180  |
| MEAN RADIUS        | :          | .919     | .830   | .736  |
| MAX RADIUS         | :