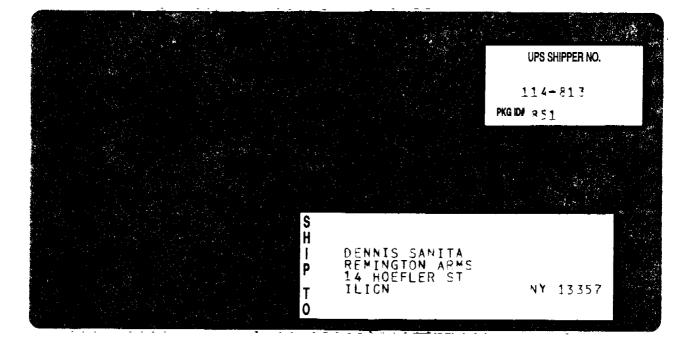

## **UPS DRIVER:**

.

When pick up is completed, tear off this stub and leave as a receipt. Peel backing from label and apply label to package.

## ENTER PICK UP ATTEMPTS INFORMATION BELOW THIS LINE

## ATTENTION SHIPPING DEPARTMENT

WE WERE UNABLE TO PICK UP YOUR PACKAGE DUE TO THE REASON INDICATED BELOW.

UNCORRECT ADDRESS

UNABLE TO PICK UP ON THREE ATTEMPTS

CHANGED MIND-WILL KEEP

OTHER\_

CREDIT FOR RETURN WITHOUT MERCHANDISE TO RECEIVE CREDIT, DEDUCT THE CREDIT AMOUNT FROM YOUR NEXT BILL AND INCLUDE THIS ENTIRE LABEL WITH YOUR REMITTANCE.