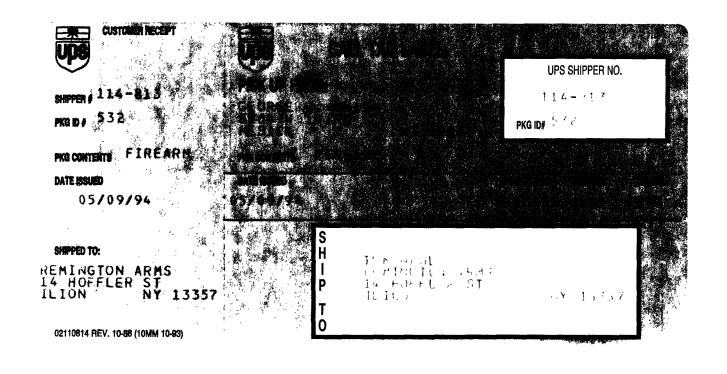

### CUSTOMER RECEIPT

#### **UPS DRIVER:**

When pick up is completed, tear off this stub and leave as a receipt. Peel backing from label and apply label to package.