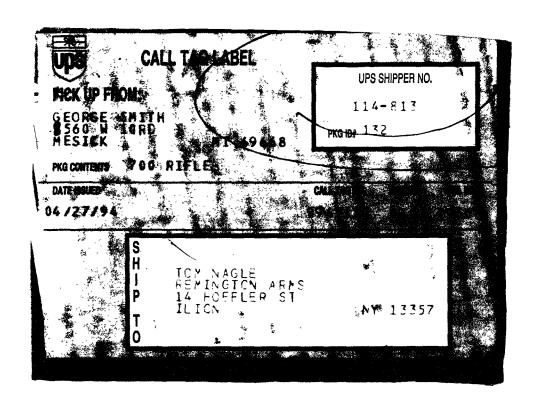

#### **UPS DRIVER:**

When pick up is completed, tear off this stub and leave as a receipt. Peel backing from label and apply label to package.

# ATTENTION SHIPPING DEPARTMENT

WE WERE UNABLE TO PICK UP YOUR PACKAGE DUE TO THE REASON INDICATED BELOW.

- ☐ INCORRECT ADDRESS
- ☐ UNABLE TO PICK UP ON THREE ATTEMPTS

☐ CHANGED MIND-WILL KEEP

CREDIT FOR RETURN WITHOUT MERCHANDISE TO RECEIVE CREDIT, DEDUCT THE CREDIT AMOUNT FROM YOUR NEXT BILL AND INCLUDE THIS ENTIRE LABEL WITH YOUR REMITTANCE.

**CREDIT AMOUNT EQUALS** THE ORIGINAL PACKAGE CHARGE OF