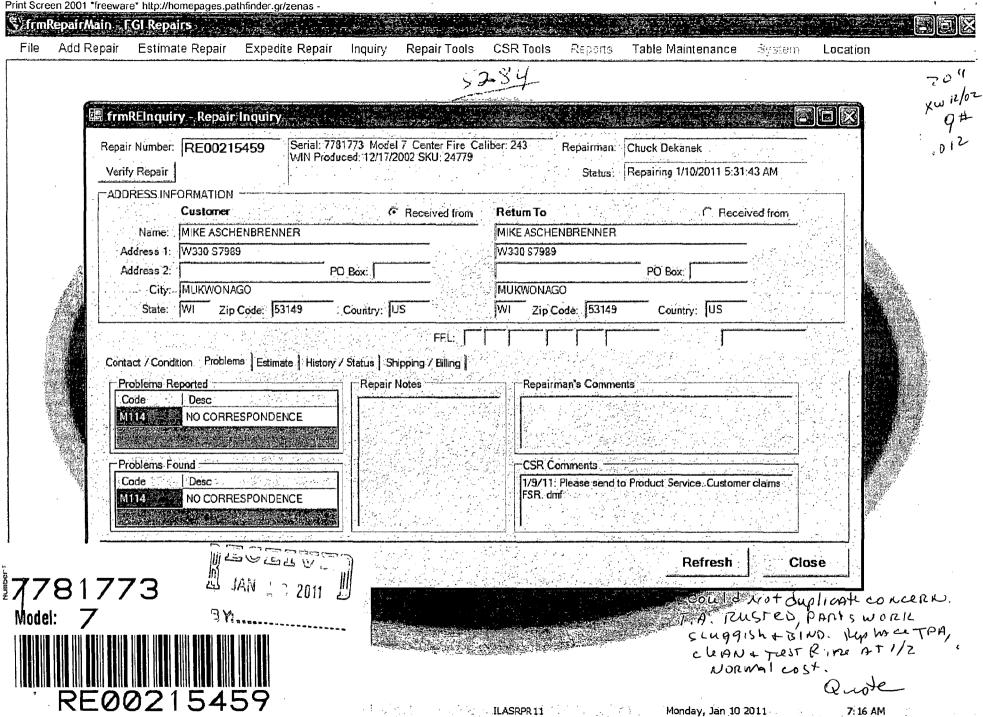

Examination[Remington/CF/BA]

| Examiner Exam Date Product Type |                                        | B.TRAVIS<br>1/10/2011                                            |
|---------------------------------|----------------------------------------|------------------------------------------------------------------|
| <u> </u>                        |                                        | 1/10/2011                                                        |
| Product Type                    |                                        |                                                                  |
| Froduct Type                    | }                                      | RF                                                               |
| Action Type                     |                                        | A                                                                |
| Assigned To                     |                                        | T.NAGLE                                                          |
| 4015                            | Improper Maintenance                   |                                                                  |
| Description                     |                                        | 20" 243 WIN                                                      |
| Date Code                       |                                        | XW                                                               |
| Bore Plugged                    | False                                  |                                                                  |
|                                 | Assigned To 4015 Description Date Code | Assigned To  4015 [Improper Maintenance]  Description  Date Code |

http://cps03ap13:200/psaapp/PrintDisplay.aspx?ID=5284&Type=Case

1/20/2011

|                          | Bulged                 | False                      |                                     |
|--------------------------|------------------------|----------------------------|-------------------------------------|
| Barrel                   | Fired                  | False                      |                                     |
|                          | Fired while Obstructed |                            | •                                   |
|                          | Muzzle/Crown Condition | Slightly Worn; Functioning | ]                                   |
| Bolt                     | Firing Pin             | Slightly Worn; Functioning |                                     |
|                          | Shroud                 | Slightly Worn; Functioning |                                     |
|                          | Face                   | Slightly Worn; Functioning |                                     |
|                          | Handle                 | Slightly Worn; Functioning | ·                                   |
|                          | Stop                   | Slightly Worn; Functioning |                                     |
|                          | Condition              | Slightly Worn; Functioning |                                     |
| Extractor                | Cut Condition          | Slightly Worn; Functioning |                                     |
|                          | Ext/Eject Test         | False                      |                                     |
|                          | Block Condition        | Select                     |                                     |
| Locking                  | Lug Condition          | Slightly Worn; Functioning |                                     |
|                          | Notch Condition        | Select                     |                                     |
|                          | Exterior Condition     | Slightly Worn; Functioning |                                     |
| Overall                  | Stock Condition        | Slightly Worn; Functioning |                                     |
|                          | Fore End Condition     | Select                     |                                     |
| Receiver                 | Condition              | Slightly Worn; Functioning | ]                                   |
| Receiver                 | Bulged                 | False                      | ]                                   |
|                          | Description            |                            | M/7 SAFETY                          |
| Safety                   | Function               | Like new; Functioning      | ·                                   |
|                          | Sub-Assembly           | ISS                        |                                     |
| Sear                     | Lift                   | Select                     | .012                                |
|                          | Notch                  | Slightly Worn; Functioning |                                     |
|                          | Tests                  | Test Fired                 | False                               |
| Feeding Test             |                        | False                      |                                     |
|                          | Condition              | Slightly Worn; Functioning | RUSTED,PARTS SLUGGISH BINDING       |
| Trigger                  | Pull                   | Select                     | 9#                                  |
|                          | Altered                | False                      |                                     |
|                          | Sub-Assembly           | Other Remington            |                                     |
| Non-Remington Components | Description            |                            | SCOPE BASE, BOTTOM HALF OF FRT RING |