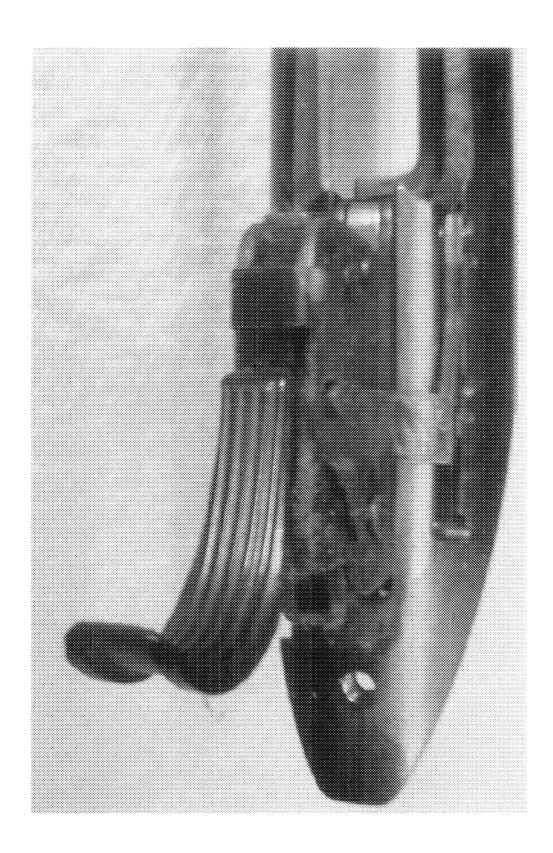

http://cps03ap13:200/psaapp/PrintDisplay.aspx?ID=5284&Type=Case

1/20/2011

|                          | Bulged                 | False                      |                                     |
|--------------------------|------------------------|----------------------------|-------------------------------------|
| Barrel                   | Fired                  | False                      |                                     |
|                          | Fired while Obstructed |                            | •                                   |
|                          | Muzzle/Crown Condition | Slightly Worn; Functioning | ]                                   |
| Bolt                     | Firing Pin             | Slightly Worn; Functioning |                                     |
|                          | Shroud                 | Slightly Worn; Functioning |                                     |
|                          | Face                   | Slightly Worn; Functioning |                                     |
|                          | Handle                 | Slightly Worn; Functioning | ·                                   |
|                          | Stop                   | Slightly Worn; Functioning |                                     |
|                          | Condition              | Slightly Worn; Functioning |                                     |
| Extractor                | Cut Condition          | Slightly Worn; Functioning |                                     |
|                          | Ext/Eject Test         | False                      |                                     |
|                          | Block Condition        | Select                     |                                     |
| Locking                  | Lug Condition          | Slightly Worn; Functioning |                                     |
|                          | Notch Condition        | Select                     |                                     |
|                          | Exterior Condition     | Slightly Worn; Functioning |                                     |
| Overall                  | Stock Condition        | Slightly Worn; Functioning |                                     |
|                          | Fore End Condition     | Select                     |                                     |
| Receiver                 | Condition              | Slightly Worn; Functioning | ]                                   |
| Receiver                 | Bulged                 | False                      | ]                                   |
|                          | Description            |                            | M/7 SAFETY                          |
| Safety                   | Function               | Like new; Functioning      | ·                                   |
|                          | Sub-Assembly           | ISS                        |                                     |
| Sear                     | Lift                   | Select                     | .012                                |
|                          | Notch                  | Slightly Worn; Functioning |                                     |
|                          | Tests                  | Test Fired                 | False                               |
| Feeding Test             |                        | False                      |                                     |
|                          | Condition              | Slightly Worn; Functioning | RUSTED,PARTS SLUGGISH BINDING       |
| Trigger                  | Pull                   | Select                     | 9#                                  |
|                          | Altered                | False                      |                                     |
|                          | Sub-Assembly           | Other Remington            |                                     |
| Non-Remington Components | Description            |                            | SCOPE BASE, BOTTOM HALF OF FRT RING |