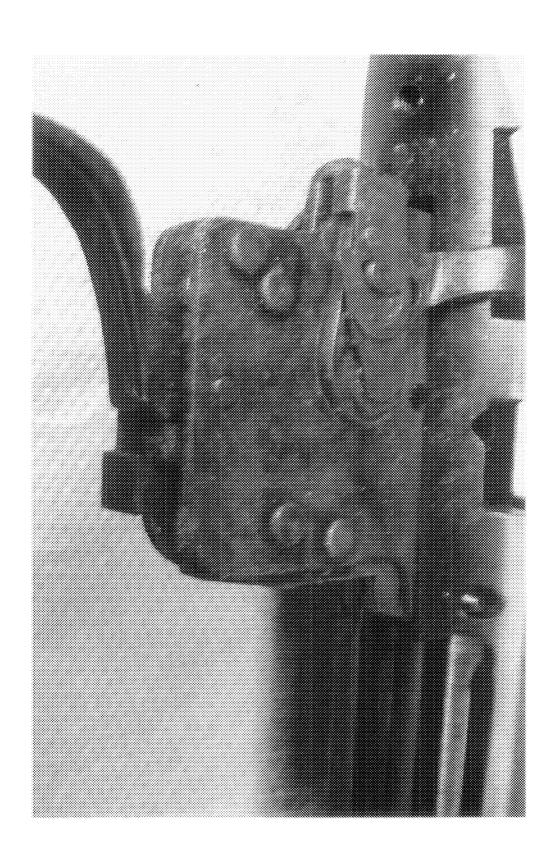

http://cps03ap13:200/psaapp/PrintDisplay.aspx?ID=5284&Type=Case

1/20/2011

|                          | Bulged                 | False                      |                                     |
|--------------------------|------------------------|----------------------------|-------------------------------------|
| Barrel                   | Fired                  | False                      |                                     |
|                          | Fired while Obstructed |                            | •                                   |
|                          | Muzzle/Crown Condition | Slightly Worn; Functioning | ]                                   |
| Bolt                     | Firing Pin             | Slightly Worn; Functioning |                                     |
|                          | Shroud                 | Slightly Worn; Functioning |                                     |
|                          | Face                   | Slightly Worn; Functioning |                                     |
|                          | Handle                 | Slightly Worn; Functioning | ·                                   |
|                          | Stop                   | Slightly Worn; Functioning |                                     |
|                          | Condition              | Slightly Worn; Functioning |                                     |
| Extractor                | Cut Condition          | Slightly Worn; Functioning |                                     |
|                          | Ext/Eject Test         | False                      |                                     |
|                          | Block Condition        | Select                     |                                     |
| Locking                  | Lug Condition          | Slightly Worn; Functioning |                                     |
|                          | Notch Condition        | Select                     |                                     |
|                          | Exterior Condition     | Slightly Worn; Functioning |                                     |
| Overall                  | Stock Condition        | Slightly Worn; Functioning |                                     |
|                          | Fore End Condition     | Select                     |                                     |
| Receiver                 | Condition              | Slightly Worn; Functioning | ]                                   |
| Receiver                 | Bulged                 | False                      | ]                                   |
|                          | Description            |                            | M/7 SAFETY                          |
| Safety                   | Function               | Like new; Functioning      | ·                                   |
|                          | Sub-Assembly           | ISS                        |                                     |
| Sear                     | Lift                   | Select                     | .012                                |
|                          | Notch                  | Slightly Worn; Functioning |                                     |
|                          | Tests                  | Test Fired                 | False                               |
| Feeding Test             |                        | False                      |                                     |
|                          | Condition              | Slightly Worn; Functioning | RUSTED,PARTS SLUGGISH BINDING       |
| Trigger                  | Pull                   | Select                     | 9#                                  |
|                          | Altered                | False                      |                                     |
|                          | Sub-Assembly           | Other Remington            |                                     |
| Non-Remington Components | Description            |                            | SCOPE BASE, BOTTOM HALF OF FRT RING |