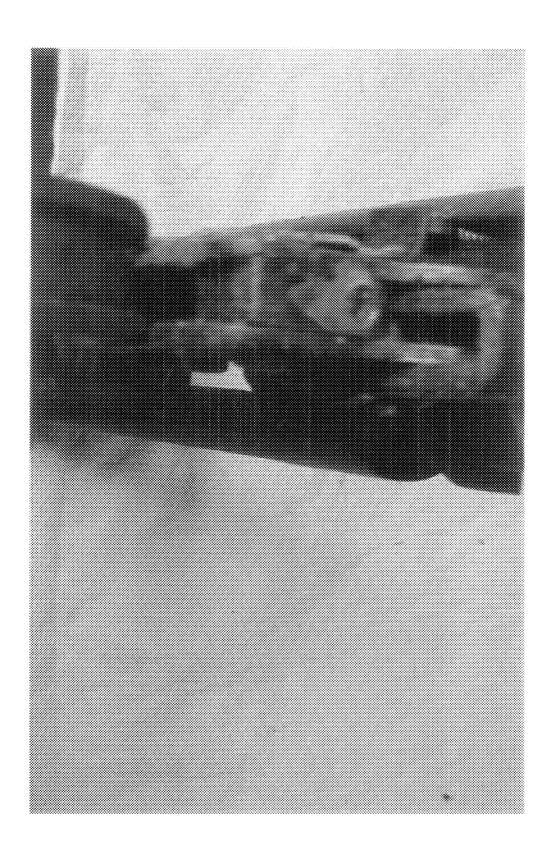

Examination[Remington/CF/BA]

| Examiner Exam Date Product Type |                                        | B.TRAVIS<br>1/10/2011                                            |
|---------------------------------|----------------------------------------|------------------------------------------------------------------|
| <u> </u>                        |                                        | 1/10/2011                                                        |
| Product Type                    |                                        |                                                                  |
| Froduct Type                    | }                                      | RF                                                               |
| Action Type                     |                                        | A                                                                |
| Assigned To                     |                                        | T.NAGLE                                                          |
| 4015                            | Improper Maintenance                   |                                                                  |
| Description                     |                                        | 20" 243 WIN                                                      |
| Date Code                       |                                        | XW                                                               |
| Bore Plugged                    | False                                  |                                                                  |
|                                 | Assigned To 4015 Description Date Code | Assigned To  4015 [Improper Maintenance]  Description  Date Code |

http://cps03ap13:200/psaapp/PrintDisplay.aspx?ID=5284&Type=Case

1/20/2011

|                          | Bulged                 | False                      |                                     |
|--------------------------|------------------------|----------------------------|-------------------------------------|
| Barrel                   | Fired                  | False                      |                                     |
|                          | Fired while Obstructed |                            | •                                   |
|                          | Muzzle/Crown Condition | Slightly Worn; Functioning | ]                                   |
| Bolt                     | Firing Pin             | Slightly Worn; Functioning |                                     |
|                          | Shroud                 | Slightly Worn; Functioning |                                     |
|                          | Face                   | Slightly Worn; Functioning |                                     |
|                          | Handle                 | Slightly Worn; Functioning | ·                                   |
|                          | Stop                   | Slightly Worn; Functioning |                                     |
|                          | Condition              | Slightly Worn; Functioning |                                     |
| Extractor                | Cut Condition          | Slightly Worn; Functioning |                                     |
|                          | Ext/Eject Test         | False                      |                                     |
|                          | Block Condition        | Select                     |                                     |
| Locking                  | Lug Condition          | Slightly Worn; Functioning |                                     |
|                          | Notch Condition        | Select                     |                                     |
|                          | Exterior Condition     | Slightly Worn; Functioning |                                     |
| Overall                  | Stock Condition        | Slightly Worn; Functioning |                                     |
|                          | Fore End Condition     | Select                     |                                     |
| Receiver                 | Condition              | Slightly Worn; Functioning | ]                                   |
| Receiver                 | Bulged                 | False                      | ]                                   |
|                          | Description            |                            | M/7 SAFETY                          |
| Safety                   | Function               | Like new; Functioning      | ·                                   |
|                          | Sub-Assembly           | ISS                        |                                     |
| Sear                     | Lift                   | Select                     | .012                                |
|                          | Notch                  | Slightly Worn; Functioning |                                     |
|                          | Tests                  | Test Fired                 | False                               |
| Feeding Test             |                        | False                      |                                     |
|                          | Condition              | Slightly Worn; Functioning | RUSTED,PARTS SLUGGISH BINDING       |
| Trigger                  | Pull                   | Select                     | 9#                                  |
|                          | Altered                | False                      |                                     |
|                          | Sub-Assembly           | Other Remington            |                                     |
| Non-Remington Components | Description            |                            | SCOPE BASE, BOTTOM HALF OF FRT RING |