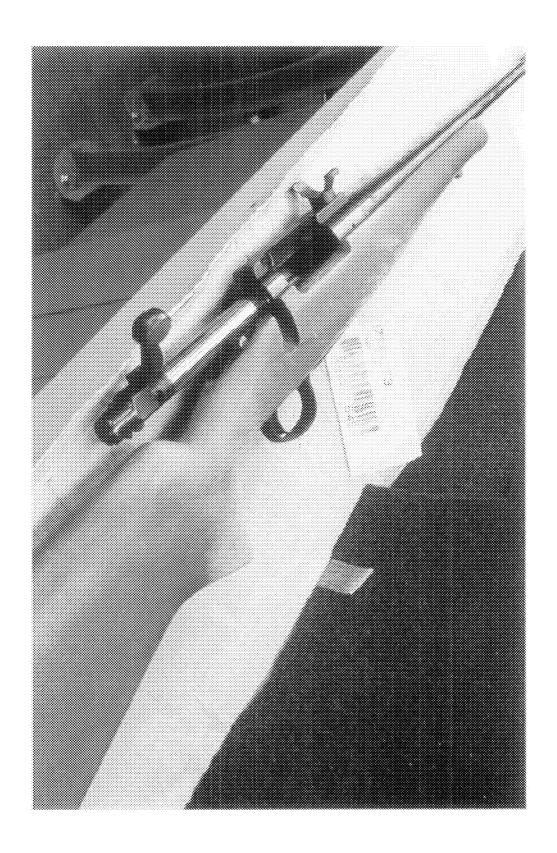

http://cps03ap13:200/psaapp/PrintDisplay.aspx?ID=5284&Type=Case

1/20/2011

|                          | Bulged                 | False                      |                                     |
|--------------------------|------------------------|----------------------------|-------------------------------------|
| Barrel                   | Fired                  | False                      |                                     |
|                          | Fired while Obstructed |                            | •                                   |
|                          | Muzzle/Crown Condition | Slightly Worn; Functioning | ]                                   |
| Bolt                     | Firing Pin             | Slightly Worn; Functioning |                                     |
|                          | Shroud                 | Slightly Worn; Functioning |                                     |
|                          | Face                   | Slightly Worn; Functioning |                                     |
|                          | Handle                 | Slightly Worn; Functioning | ·                                   |
|                          | Stop                   | Slightly Worn; Functioning |                                     |
|                          | Condition              | Slightly Worn; Functioning |                                     |
| Extractor                | Cut Condition          | Slightly Worn; Functioning |                                     |
|                          | Ext/Eject Test         | False                      |                                     |
|                          | Block Condition        | Select                     |                                     |
| Locking                  | Lug Condition          | Slightly Worn; Functioning |                                     |
|                          | Notch Condition        | Select                     |                                     |
|                          | Exterior Condition     | Slightly Worn; Functioning |                                     |
| Overall                  | Stock Condition        | Slightly Worn; Functioning |                                     |
|                          | Fore End Condition     | Select                     |                                     |
| Receiver                 | Condition              | Slightly Worn; Functioning | ]                                   |
| Receiver                 | Bulged                 | False                      | ]                                   |
|                          | Description            |                            | M/7 SAFETY                          |
| Safety                   | Function               | Like new; Functioning      | ·                                   |
|                          | Sub-Assembly           | ISS                        |                                     |
| Sear                     | Lift                   | Select                     | .012                                |
|                          | Notch                  | Slightly Worn; Functioning |                                     |
|                          | Tests                  | Test Fired                 | False                               |
| Feeding Test             |                        | False                      |                                     |
|                          | Condition              | Slightly Worn; Functioning | RUSTED,PARTS SLUGGISH BINDING       |
| Trigger                  | Pull                   | Select                     | 9#                                  |
|                          | Altered                | False                      |                                     |
|                          | Sub-Assembly           | Other Remington            |                                     |
| Non-Remington Components | Description            |                            | SCOPE BASE, BOTTOM HALF OF FRT RING |