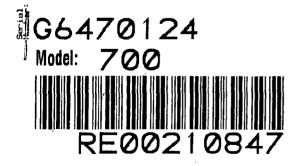

http://cps03ap13:200/psaapp/PrintDisplay.aspx?ID=4930&Type=Case

11/23/2010

E

F.....

\_\_\_\_\_

Examination[Remington/CF/BA]

| Part                                                                                                                                                                                                                                                                                                                            | Sub-Part     | Code                              | Comment               |
|---------------------------------------------------------------------------------------------------------------------------------------------------------------------------------------------------------------------------------------------------------------------------------------------------------------------------------|--------------|-----------------------------------|-----------------------|
|                                                                                                                                                                                                                                                                                                                                 | Examiner     |                                   | B.TRAVIS              |
|                                                                                                                                                                                                                                                                                                                                 | Exam Date    |                                   | 11/19/2010            |
| Examination                                                                                                                                                                                                                                                                                                                     | Product Type |                                   | RF                    |
|                                                                                                                                                                                                                                                                                                                                 | Action Type  |                                   | A                     |
|                                                                                                                                                                                                                                                                                                                                 | Assigned To  |                                   | T.NAGLE               |
| Cause                                                                                                                                                                                                                                                                                                                           | 4006         | Altered Adjustments or Components |                       |
|                                                                                                                                                                                                                                                                                                                                 | Description  |                                   | 24" 22-250 REM        |
|                                                                                                                                                                                                                                                                                                                                 | Date Code    |                                   | LZ                    |
| Barrel<br>Bolt<br>Extractor                                                                                                                                                                                                                                                                                                     | Bore Plugged | False                             |                       |
|                                                                                                                                                                                                                                                                                                                                 |              | False                             | =                     |
|                                                                                                                                                                                                                                                                                                                                 |              | False                             |                       |
|                                                                                                                                                                                                                                                                                                                                 |              | ]                                 |                       |
|                                                                                                                                                                                                                                                                                                                                 |              | Slightly Worn; Functioning        |                       |
|                                                                                                                                                                                                                                                                                                                                 |              | Slightly Worn; Functioning        |                       |
| Bolt                                                                                                                                                                                                                                                                                                                            |              | Slightly Worn; Functioning        | =                     |
|                                                                                                                                                                                                                                                                                                                                 |              | Slightly Worn; Functioning        |                       |
|                                                                                                                                                                                                                                                                                                                                 |              | Slightly Worn; Functioning        |                       |
|                                                                                                                                                                                                                                                                                                                                 |              | Slightly Worn; Functioning        |                       |
| [                                                                                                                                                                                                                                                                                                                               |              | Slightly Worn; Functioning        |                       |
| Extractor                                                                                                                                                                                                                                                                                                                       |              | Slightly Worn; Functioning        | =                     |
|                                                                                                                                                                                                                                                                                                                                 |              | False                             |                       |
| Locking                                                                                                                                                                                                                                                                                                                         |              | Select                            |                       |
|                                                                                                                                                                                                                                                                                                                                 |              | Slightly Worn; Functioning        | 4                     |
|                                                                                                                                                                                                                                                                                                                                 |              | Select                            |                       |
| <u> </u>                                                                                                                                                                                                                                                                                                                        |              | Slightly Worn; Not Functioning    |                       |
| Barrel       Bore Plugged         Balged       Fired         Fired while Obstructed       Muzzle/Crown Condition         Muzzle/Crown Condition       Shroud         Bolt       Face         Handle       Stop         Extractor       Condition         Extractor       Condition         Ext/Eject Test       Block Condition |              | Slightly Worn; Functioning        | =                     |
|                                                                                                                                                                                                                                                                                                                                 | Select       |                                   |                       |
|                                                                                                                                                                                                                                                                                                                                 |              | Slightly Worn; Functioning        | <b>-</b>              |
| Receiver                                                                                                                                                                                                                                                                                                                        |              | False                             |                       |
|                                                                                                                                                                                                                                                                                                                                 |              |                                   | STANDARD M/700 SAFETY |
| Locking<br>Overall<br>Receiver<br>Safety                                                                                                                                                                                                                                                                                        |              | Like new; Functioning             |                       |
| Salety                                                                                                                                                                                                                                                                                                                          |              | Non-ISS                           |                       |
|                                                                                                                                                                                                                                                                                                                                 |              | Select                            | .013                  |
| Sear                                                                                                                                                                                                                                                                                                                            |              | Like new; Functioning             |                       |
| Sear                                                                                                                                                                                                                                                                                                                            |              | Test Fired                        | False                 |
| Feeding Test                                                                                                                                                                                                                                                                                                                    | Tests        | False                             |                       |
|                                                                                                                                                                                                                                                                                                                                 | Condition    | Like new; Not Functioning         | TRIG WILL NOT RETURN  |
|                                                                                                                                                                                                                                                                                                                                 | Pull         | Select                            | 2#                    |
| Trigger                                                                                                                                                                                                                                                                                                                         | Altered      | True                              | SET SCREWS ALTERED    |
|                                                                                                                                                                                                                                                                                                                                 | Sub-Assembly | M/700 Non-Bolt Lock               |                       |