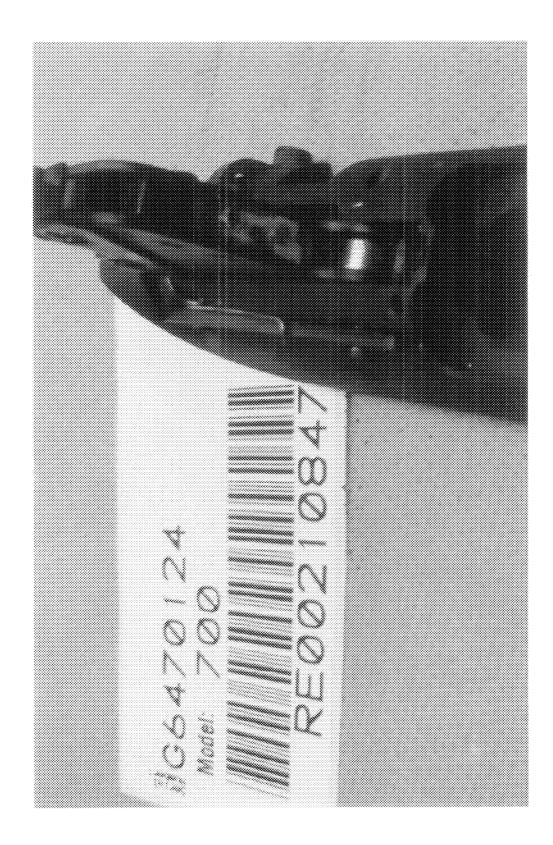

http://cps03ap13:200/psaapp/PrintDisplay.aspx?ID=4930&Type=Case

11/23/2010

E

F.....

\_\_\_\_\_

Examination[Remington/CF/BA]

| Part                                                                                                                                                                                                                                                                                                                            | Sub-Part     | Code                              | Comment               |
|---------------------------------------------------------------------------------------------------------------------------------------------------------------------------------------------------------------------------------------------------------------------------------------------------------------------------------|--------------|-----------------------------------|-----------------------|
|                                                                                                                                                                                                                                                                                                                                 | Examiner     |                                   | B.TRAVIS              |
|                                                                                                                                                                                                                                                                                                                                 | Exam Date    |                                   | 11/19/2010            |
| Examination                                                                                                                                                                                                                                                                                                                     | Product Type |                                   | RF                    |
|                                                                                                                                                                                                                                                                                                                                 | Action Type  |                                   | A                     |
|                                                                                                                                                                                                                                                                                                                                 | Assigned To  |                                   | T.NAGLE               |
| Cause                                                                                                                                                                                                                                                                                                                           | 4006         | Altered Adjustments or Components |                       |
|                                                                                                                                                                                                                                                                                                                                 | Description  |                                   | 24" 22-250 REM        |
|                                                                                                                                                                                                                                                                                                                                 | Date Code    |                                   | LZ                    |
| Barrel<br>Bolt<br>Extractor                                                                                                                                                                                                                                                                                                     | Bore Plugged | False                             |                       |
|                                                                                                                                                                                                                                                                                                                                 |              | False                             | =                     |
|                                                                                                                                                                                                                                                                                                                                 |              | False                             |                       |
|                                                                                                                                                                                                                                                                                                                                 |              | ]                                 |                       |
|                                                                                                                                                                                                                                                                                                                                 |              | Slightly Worn; Functioning        |                       |
|                                                                                                                                                                                                                                                                                                                                 |              | Slightly Worn; Functioning        |                       |
| Bolt                                                                                                                                                                                                                                                                                                                            |              | Slightly Worn; Functioning        | =                     |
|                                                                                                                                                                                                                                                                                                                                 |              | Slightly Worn; Functioning        |                       |
|                                                                                                                                                                                                                                                                                                                                 |              | Slightly Worn; Functioning        |                       |
|                                                                                                                                                                                                                                                                                                                                 |              | Slightly Worn; Functioning        |                       |
| [                                                                                                                                                                                                                                                                                                                               |              | Slightly Worn; Functioning        |                       |
| Extractor                                                                                                                                                                                                                                                                                                                       |              | Slightly Worn; Functioning        | =                     |
|                                                                                                                                                                                                                                                                                                                                 |              | False                             |                       |
| Locking                                                                                                                                                                                                                                                                                                                         |              | Select                            |                       |
|                                                                                                                                                                                                                                                                                                                                 |              | Slightly Worn; Functioning        | 4                     |
|                                                                                                                                                                                                                                                                                                                                 |              | Select                            |                       |
| <u> </u>                                                                                                                                                                                                                                                                                                                        |              | Slightly Worn; Not Functioning    |                       |
| Barrel       Bore Plugged         Balged       Fired         Fired while Obstructed       Muzzle/Crown Condition         Muzzle/Crown Condition       Shroud         Bolt       Face         Handle       Stop         Extractor       Condition         Extractor       Condition         Ext/Eject Test       Block Condition |              | Slightly Worn; Functioning        | =                     |
|                                                                                                                                                                                                                                                                                                                                 | Select       |                                   |                       |
|                                                                                                                                                                                                                                                                                                                                 |              | Slightly Worn; Functioning        | <b>-</b>              |
| Receiver                                                                                                                                                                                                                                                                                                                        |              | False                             |                       |
|                                                                                                                                                                                                                                                                                                                                 |              |                                   | STANDARD M/700 SAFETY |
| Locking<br>Overall<br>Receiver<br>Safety                                                                                                                                                                                                                                                                                        |              | Like new; Functioning             |                       |
| Salety                                                                                                                                                                                                                                                                                                                          |              | Non-ISS                           |                       |
|                                                                                                                                                                                                                                                                                                                                 |              | Select                            | .013                  |
| Sear                                                                                                                                                                                                                                                                                                                            |              | Like new; Functioning             |                       |
| Sear                                                                                                                                                                                                                                                                                                                            |              | Test Fired                        | False                 |
| Feeding Test                                                                                                                                                                                                                                                                                                                    | Tests        | False                             |                       |
|                                                                                                                                                                                                                                                                                                                                 | Condition    | Like new; Not Functioning         | TRIG WILL NOT RETURN  |
|                                                                                                                                                                                                                                                                                                                                 | Pull         | Select                            | 2#                    |
| Trigger                                                                                                                                                                                                                                                                                                                         | Altered      | True                              | SET SCREWS ALTERED    |
|                                                                                                                                                                                                                                                                                                                                 | Sub-Assembly | M/700 Non-Bolt Lock               |                       |

, , . . . . . . .

-

| Model Number: 700                                                                       | Serial Number: 46470124 |  |  |  |  |  |
|-----------------------------------------------------------------------------------------|-------------------------|--|--|--|--|--|
| Are you the original owner?:                                                            |                         |  |  |  |  |  |
| Name: Robert Auchibald                                                                  | Date of Purchase: 12-08 |  |  |  |  |  |
| Address (no PO Boxes): 1318 N 400                                                       | E                       |  |  |  |  |  |
| city: NEPHI                                                                             | State: UT Zip: 84648    |  |  |  |  |  |
| Phone (Daytime): 801-573-9110                                                           | Fax:                    |  |  |  |  |  |
| E-mail Address: (if e-mail address is provided, notification<br>sent) archiebs@MSN. Com |                         |  |  |  |  |  |
| E-mail Address:                                                                         |                         |  |  |  |  |  |
| would like to receive tuture e-mail updates from Ren                                    |                         |  |  |  |  |  |
| Misfires causing DAM                                                                    | too The Stylebury Light |  |  |  |  |  |
| FLOOR BOARD-                                                                            | <u>203</u>              |  |  |  |  |  |
| 500<br>characters left                                                                  | <u></u>                 |  |  |  |  |  |
| Ammunition Information:                                                                 |                         |  |  |  |  |  |
| Manufacturer: Remington                                                                 | Type: Corelok'          |  |  |  |  |  |
| Other (i.e. bullet weight/type, shot size, powder): 459rAin - 22.250                    |                         |  |  |  |  |  |
| Handload Information:                                                                   |                         |  |  |  |  |  |
| Powder Used:                                                                            | Powder Weight:          |  |  |  |  |  |
| Case/Hull Used:                                                                         | Primer Used:            |  |  |  |  |  |
| Bullet Type/Shot Size:                                                                  | Reloader Used:          |  |  |  |  |  |