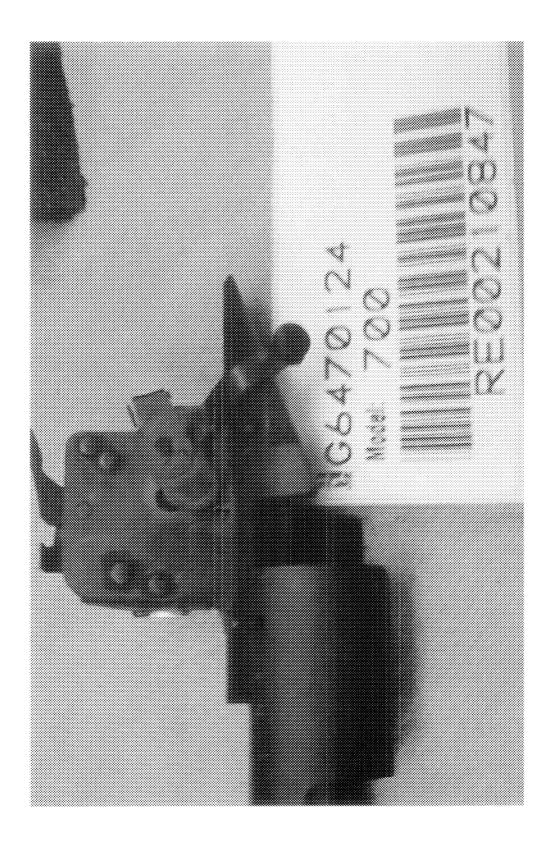

http://cps03ap13:200/psaapp/PrintDisplay.aspx?ID=4930&Type=Case

11/23/2010

E

F.....

\_\_\_\_\_

Examination[Remington/CF/BA]

| Part                                                                                                                                                                                                                                                                                                                            | Sub-Part     | Code                              | Comment               |
|---------------------------------------------------------------------------------------------------------------------------------------------------------------------------------------------------------------------------------------------------------------------------------------------------------------------------------|--------------|-----------------------------------|-----------------------|
|                                                                                                                                                                                                                                                                                                                                 | Examiner     |                                   | B.TRAVIS              |
|                                                                                                                                                                                                                                                                                                                                 | Exam Date    |                                   | 11/19/2010            |
| Examination                                                                                                                                                                                                                                                                                                                     | Product Type |                                   | RF                    |
|                                                                                                                                                                                                                                                                                                                                 | Action Type  |                                   | A                     |
|                                                                                                                                                                                                                                                                                                                                 | Assigned To  |                                   | T.NAGLE               |
| Cause                                                                                                                                                                                                                                                                                                                           | 4006         | Altered Adjustments or Components |                       |
|                                                                                                                                                                                                                                                                                                                                 | Description  |                                   | 24" 22-250 REM        |
|                                                                                                                                                                                                                                                                                                                                 | Date Code    |                                   | LZ                    |
| Barrel<br>Bolt<br>Extractor                                                                                                                                                                                                                                                                                                     | Bore Plugged | False                             |                       |
|                                                                                                                                                                                                                                                                                                                                 |              | False                             | =                     |
|                                                                                                                                                                                                                                                                                                                                 |              | False                             |                       |
|                                                                                                                                                                                                                                                                                                                                 |              | ]                                 |                       |
|                                                                                                                                                                                                                                                                                                                                 |              | Slightly Worn; Functioning        |                       |
|                                                                                                                                                                                                                                                                                                                                 |              | Slightly Worn; Functioning        |                       |
| Bolt                                                                                                                                                                                                                                                                                                                            |              | Slightly Worn; Functioning        | =                     |
|                                                                                                                                                                                                                                                                                                                                 |              | Slightly Worn; Functioning        |                       |
|                                                                                                                                                                                                                                                                                                                                 |              | Slightly Worn; Functioning        |                       |
|                                                                                                                                                                                                                                                                                                                                 |              | Slightly Worn; Functioning        |                       |
| [                                                                                                                                                                                                                                                                                                                               |              | Slightly Worn; Functioning        |                       |
| Extractor                                                                                                                                                                                                                                                                                                                       |              | Slightly Worn; Functioning        | =                     |
|                                                                                                                                                                                                                                                                                                                                 |              | False                             |                       |
| Locking                                                                                                                                                                                                                                                                                                                         |              | Select                            |                       |
|                                                                                                                                                                                                                                                                                                                                 |              | Slightly Worn; Functioning        | 4                     |
|                                                                                                                                                                                                                                                                                                                                 |              | Select                            |                       |
| <u> </u>                                                                                                                                                                                                                                                                                                                        |              | Slightly Worn; Not Functioning    |                       |
| Barrel       Bore Plugged         Balged       Fired         Fired while Obstructed       Muzzle/Crown Condition         Muzzle/Crown Condition       Shroud         Bolt       Face         Handle       Stop         Extractor       Condition         Extractor       Condition         Ext/Eject Test       Block Condition |              | Slightly Worn; Functioning        | =                     |
|                                                                                                                                                                                                                                                                                                                                 | Select       |                                   |                       |
|                                                                                                                                                                                                                                                                                                                                 |              | Slightly Worn; Functioning        | <b>-</b>              |
| Receiver                                                                                                                                                                                                                                                                                                                        |              | False                             |                       |
|                                                                                                                                                                                                                                                                                                                                 |              |                                   | STANDARD M/700 SAFETY |
| Locking<br>Overall<br>Receiver<br>Safety                                                                                                                                                                                                                                                                                        |              | Like new; Functioning             |                       |
| Salety                                                                                                                                                                                                                                                                                                                          |              | Non-ISS                           |                       |
|                                                                                                                                                                                                                                                                                                                                 |              | Select                            | .013                  |
| Sear                                                                                                                                                                                                                                                                                                                            |              | Like new; Functioning             |                       |
| Sear                                                                                                                                                                                                                                                                                                                            |              | Test Fired                        | False                 |
| Feeding Test                                                                                                                                                                                                                                                                                                                    | Tests        | False                             |                       |
|                                                                                                                                                                                                                                                                                                                                 | Condition    | Like new; Not Functioning         | TRIG WILL NOT RETURN  |
|                                                                                                                                                                                                                                                                                                                                 | Pull         | Select                            | 2#                    |
| Trigger                                                                                                                                                                                                                                                                                                                         | Altered      | True                              | SET SCREWS ALTERED    |
|                                                                                                                                                                                                                                                                                                                                 | Sub-Assembly | M/700 Non-Bolt Lock               |                       |

, , . . . . . . .

-

| Model Number: 700                                                                       | Serial Number: 46470124 |  |  |  |  |  |
|-----------------------------------------------------------------------------------------|-------------------------|--|--|--|--|--|
| Are you the original owner?:                                                            |                         |  |  |  |  |  |
| Name: Robert Auchibald                                                                  | Date of Purchase: 12-08 |  |  |  |  |  |
| Address (no PO Boxes): 1318 N 400                                                       | E                       |  |  |  |  |  |
| city: NEPHI                                                                             | State: UT Zip: 84648    |  |  |  |  |  |
| Phone (Daytime): 801-573-9110                                                           | Fax:                    |  |  |  |  |  |
| E-mail Address: (if e-mail address is provided, notification<br>sent) archiebs@MSN. Com |                         |  |  |  |  |  |
| E-mail Address:                                                                         |                         |  |  |  |  |  |
| would like to receive tuture e-mail updates from Ren                                    |                         |  |  |  |  |  |
| Misfires causing DAM                                                                    | too The Stylebury Light |  |  |  |  |  |
| FLOOR BOARD-                                                                            | <u>203</u>              |  |  |  |  |  |
| 500<br>characters left                                                                  | <u></u>                 |  |  |  |  |  |
| Ammunition Information:                                                                 |                         |  |  |  |  |  |
| Manufacturer: Remington                                                                 | Type: Corelok'          |  |  |  |  |  |
| Other (i.e. bullet weight/type, shot size, powder): 459rAin - 22.250                    |                         |  |  |  |  |  |
| Handload Information:                                                                   |                         |  |  |  |  |  |
| Powder Used:                                                                            | Powder Weight:          |  |  |  |  |  |
| Case/Hull Used:                                                                         | Primer Used:            |  |  |  |  |  |
| Bullet Type/Shot Size:                                                                  | Reloader Used:          |  |  |  |  |  |