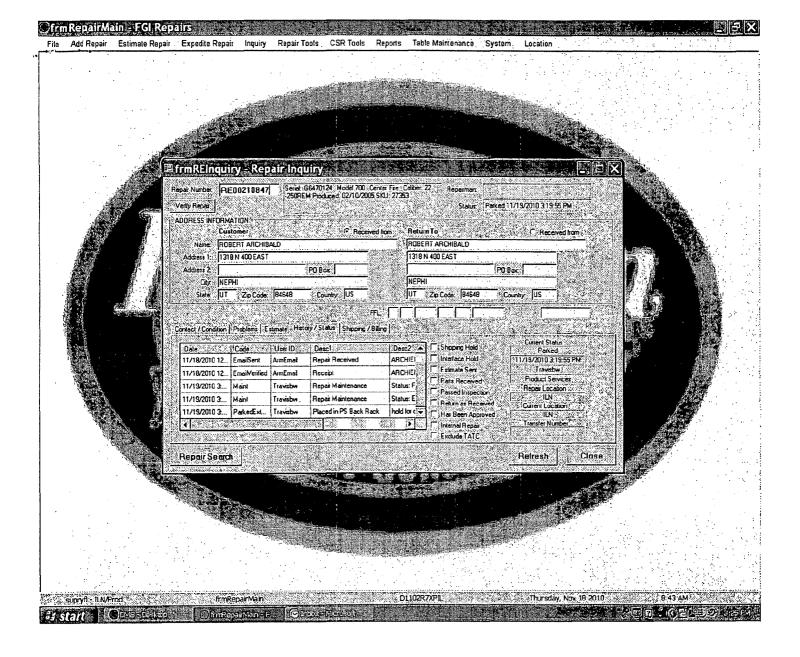

http://cps03ap13:200/psaapp/PrintDisplay.aspx?ID=4930&Type=Case

11/23/2010

E

F.....

\_\_\_\_\_

Examination[Remington/CF/BA]

| Part                                                                                                                                                                                                                                                                                                                            | Sub-Part     | Code                              | Comment               |
|---------------------------------------------------------------------------------------------------------------------------------------------------------------------------------------------------------------------------------------------------------------------------------------------------------------------------------|--------------|-----------------------------------|-----------------------|
|                                                                                                                                                                                                                                                                                                                                 | Examiner     |                                   | B.TRAVIS              |
|                                                                                                                                                                                                                                                                                                                                 | Exam Date    |                                   | 11/19/2010            |
| Examination                                                                                                                                                                                                                                                                                                                     | Product Type |                                   | RF                    |
|                                                                                                                                                                                                                                                                                                                                 | Action Type  |                                   | A                     |
|                                                                                                                                                                                                                                                                                                                                 | Assigned To  |                                   | T.NAGLE               |
| Cause                                                                                                                                                                                                                                                                                                                           | 4006         | Altered Adjustments or Components |                       |
|                                                                                                                                                                                                                                                                                                                                 | Description  |                                   | 24" 22-250 REM        |
|                                                                                                                                                                                                                                                                                                                                 | Date Code    |                                   | LZ                    |
| Barrel<br>Bolt<br>Extractor                                                                                                                                                                                                                                                                                                     | Bore Plugged | False                             |                       |
|                                                                                                                                                                                                                                                                                                                                 |              | False                             | =                     |
|                                                                                                                                                                                                                                                                                                                                 |              | False                             |                       |
|                                                                                                                                                                                                                                                                                                                                 |              | ]                                 |                       |
|                                                                                                                                                                                                                                                                                                                                 |              | Slightly Worn; Functioning        |                       |
|                                                                                                                                                                                                                                                                                                                                 |              | Slightly Worn; Functioning        |                       |
| Bolt                                                                                                                                                                                                                                                                                                                            |              | Slightly Worn; Functioning        | =                     |
|                                                                                                                                                                                                                                                                                                                                 |              | Slightly Worn; Functioning        |                       |
|                                                                                                                                                                                                                                                                                                                                 |              | Slightly Worn; Functioning        |                       |
|                                                                                                                                                                                                                                                                                                                                 |              | Slightly Worn; Functioning        |                       |
| [                                                                                                                                                                                                                                                                                                                               |              | Slightly Worn; Functioning        |                       |
| Extractor                                                                                                                                                                                                                                                                                                                       |              | Slightly Worn; Functioning        | =                     |
|                                                                                                                                                                                                                                                                                                                                 |              | False                             |                       |
| Locking                                                                                                                                                                                                                                                                                                                         |              | Select                            |                       |
|                                                                                                                                                                                                                                                                                                                                 |              | Slightly Worn; Functioning        | 4                     |
|                                                                                                                                                                                                                                                                                                                                 |              | Select                            |                       |
| <u> </u>                                                                                                                                                                                                                                                                                                                        |              | Slightly Worn; Not Functioning    |                       |
| Barrel       Bore Plugged         Balged       Fired         Fired while Obstructed       Muzzle/Crown Condition         Muzzle/Crown Condition       Shroud         Bolt       Face         Handle       Stop         Extractor       Condition         Extractor       Condition         Ext/Eject Test       Block Condition |              | Slightly Worn; Functioning        | =                     |
|                                                                                                                                                                                                                                                                                                                                 | Select       |                                   |                       |
|                                                                                                                                                                                                                                                                                                                                 |              | Slightly Worn; Functioning        | <b>-</b>              |
| Receiver                                                                                                                                                                                                                                                                                                                        |              | False                             |                       |
|                                                                                                                                                                                                                                                                                                                                 |              |                                   | STANDARD M/700 SAFETY |
| Locking<br>Overall<br>Receiver<br>Safety                                                                                                                                                                                                                                                                                        |              | Like new; Functioning             |                       |
| Salety                                                                                                                                                                                                                                                                                                                          |              | Non-ISS                           |                       |
|                                                                                                                                                                                                                                                                                                                                 |              | Select                            | .013                  |
| Sear                                                                                                                                                                                                                                                                                                                            |              | Like new; Functioning             |                       |
| Sear                                                                                                                                                                                                                                                                                                                            |              | Test Fired                        | False                 |
| Feeding Test                                                                                                                                                                                                                                                                                                                    | Tests        | False                             |                       |
|                                                                                                                                                                                                                                                                                                                                 | Condition    | Like new; Not Functioning         | TRIG WILL NOT RETURN  |
|                                                                                                                                                                                                                                                                                                                                 | Pull         | Select                            | 2#                    |
| Trigger                                                                                                                                                                                                                                                                                                                         | Altered      | True                              | SET SCREWS ALTERED    |
|                                                                                                                                                                                                                                                                                                                                 | Sub-Assembly | M/700 Non-Bolt Lock               |                       |