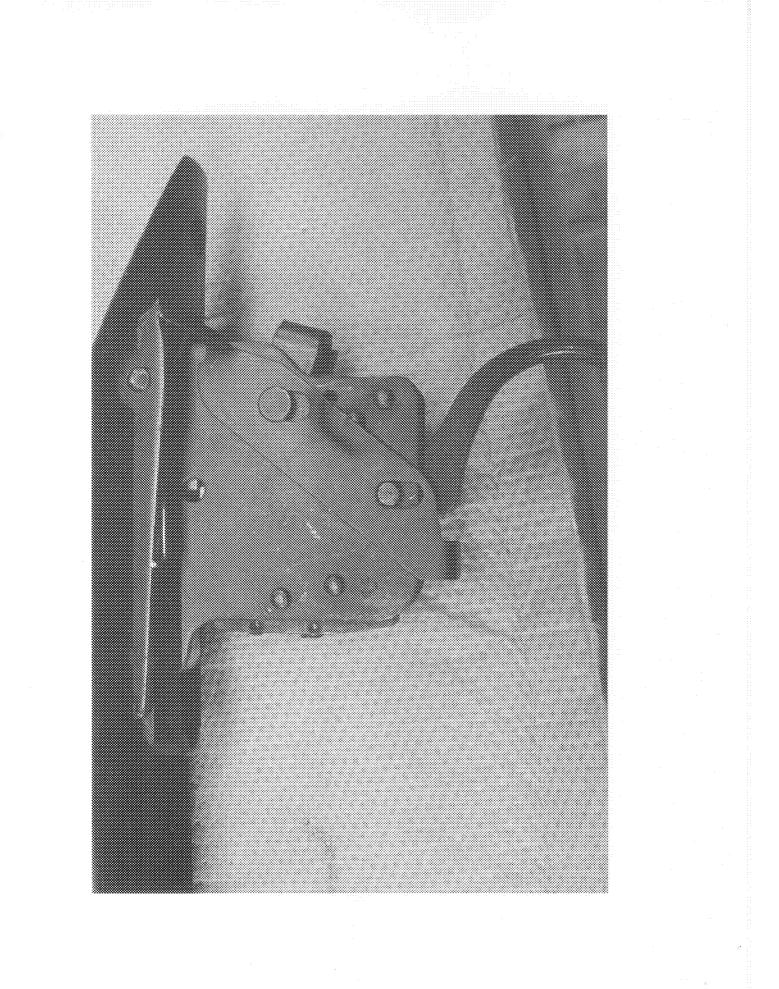

1/24/2011

|                             | Exam Date              |                                      | 1/7/2011                             |
|-----------------------------|------------------------|--------------------------------------|--------------------------------------|
| Examination                 | Product Type           |                                      | RF                                   |
| Examination                 | Action Type            |                                      | A                                    |
|                             | Assigned To            | Ĩ                                    | T.NAGLE                              |
| Cause                       | 4006                   | Altered Adjustments or<br>Components |                                      |
| L                           | Description            |                                      |                                      |
|                             | Date Code              | 4                                    | KE                                   |
|                             | Bore Plugged           | False                                |                                      |
|                             | Bulged                 | False                                | 1                                    |
| Barrei                      | Fired                  | False                                |                                      |
|                             | Fired while Obstructed |                                      |                                      |
|                             | Muzzle/Crown           |                                      | 7                                    |
|                             | Condition              | Slightly Worn; Functioning           |                                      |
|                             | Firing Pin             | Slightly Worn; Functioning           |                                      |
|                             | Shroud                 | Slightly Worn; Functioning           |                                      |
| Bolt                        | Face                   | Slightly Worn; Functioning           |                                      |
|                             | Handle                 | Slightly Worn; Functioning           |                                      |
|                             | Stop                   | Slightly Worn; Functioning           |                                      |
|                             | Condition              | Slightly Worn; Functioning           |                                      |
| Extractor                   | Cut Condition          | Slightly Worn; Functioning           |                                      |
|                             | Ext/Eject Test         | False                                |                                      |
|                             | Block Condition        | Select                               |                                      |
| Locking                     | Lug Condition          | Slightly Worn; Functioning           |                                      |
|                             | Notch Condition        | Select                               |                                      |
|                             | Exterior Condition     | Slightly Worn; Not<br>Functioning    | SOME RUSTING IN ACTION               |
| Overall                     | Stock Condition        | Slightly Worn; Functioning           |                                      |
|                             | Fore End Condition     | Select                               |                                      |
|                             | Condition              | Slightly Worn; Functioning           |                                      |
| Receiver                    | Bulged                 | False                                |                                      |
|                             | Description            |                                      | M/700 SAFETY                         |
| Safety                      | Function               | Like new; Functioning                | ]                                    |
|                             | Sub-Assembly           | Non-ISS                              |                                      |
|                             | Lift                   | Select                               | .011                                 |
| Sear                        | Notch                  | Slightly Worn; Functioning           |                                      |
|                             |                        | Test Fired                           | False                                |
| Feeding Test                |                        | False                                |                                      |
|                             | Condition              | Slightly Worn; Not<br>Functioning    | MIN TRIG RETURN                      |
| Trigger                     | Pull                   | Select                               | 3#                                   |
|                             | Altered                | True                                 | SET SCREWS ALTERED                   |
|                             | Sub-Assembly           | M/700 Non-Bolt Lock                  | ]                                    |
| Non-Remington<br>Components | Description            |                                      | TWO PIECE BASE, BOTTOM HALF<br>RINGS |