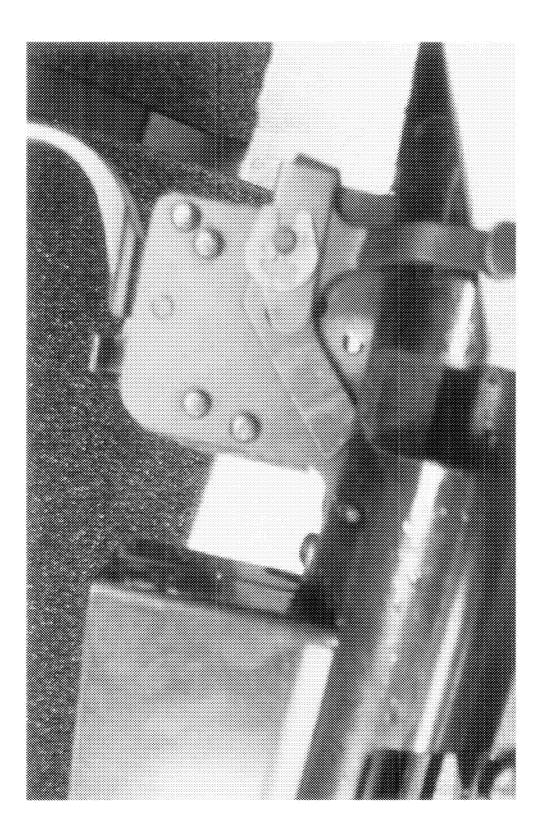

http://cps03ap13:200/psaapp/PrintDisplay.aspx?ID=4929&Type=Case

12/7/2010

.

.

|                             | Product Type              |                                | RF                                 |
|-----------------------------|---------------------------|--------------------------------|------------------------------------|
| Examination                 | Action Type               |                                | A                                  |
|                             | Assigned To               | ]                              | F.SUPRY                            |
| Cause                       | 4038                      | Could Not Duplicate<br>Concern |                                    |
|                             | Description               |                                | 24" 7MM REM MAG                    |
|                             | Date Code                 | ]                              | PZ                                 |
|                             | Bore Plugged              | False                          | 1                                  |
| Barrel                      | Bulged                    | False                          |                                    |
| Darrei                      | Fired                     | False                          |                                    |
|                             | Fired while Obstructed    |                                | -                                  |
|                             | Muzzle/Crown<br>Condition | Slightly Worn; Functioning     |                                    |
|                             | Firing Pin                | Slightly Worn; Functioning     | Ĩ                                  |
|                             | Shroud                    | Slightly Worn; Functioning     |                                    |
| Bolt                        | Face                      | Slightly Worn; Functioning     |                                    |
|                             | Handle                    | Slightly Wom; Functioning      | 1                                  |
|                             | Stop                      | Slightly Worn; Functioning     |                                    |
|                             | Condition                 | Slightly Worn; Functioning     |                                    |
| Extractor                   | Cut Condition             | Slightly Worn; Functioning     |                                    |
|                             | Ext/Eject Test            | False                          |                                    |
|                             | Block Condition           | Select                         |                                    |
| Locking                     | Lug Condition             | Slightly Worn; Functioning     |                                    |
|                             | Notch Condition           | Select                         | 1                                  |
|                             | Exterior Condition        | Slightly Worn; Functioning     | ]                                  |
| Overall                     | Stock Condition           | Slightly Worn; Functioning     | 1                                  |
|                             | Fore End Condition        | Select                         |                                    |
| D                           | Condition                 | Slightly Worn; Functioning     | ]                                  |
| Receiver                    | Bulged                    | False                          | ]                                  |
|                             | Description               | ]                              | STANDARD M/700 BOLT LOCK<br>SAFETY |
| Safety                      | Function                  | Like new; Functioning          | ]                                  |
|                             | Sub-Assembly              | Non-ISS                        | ]                                  |
|                             | Lift                      | Select                         | .007                               |
| Sear                        | Notch                     | Slightly Worn; Functioning     | ]                                  |
|                             | T                         | Test Fired                     | False                              |
| Feeding Test                | Tests                     | False                          | ]                                  |
|                             | Condition                 | Slightly Worn; Functioning     | FUNCTIONS OKAY FAIRLY CLEAN        |
| Teleson                     | Pull                      | Select                         | 6#                                 |
| Trigger                     | Altered                   | False                          |                                    |
|                             | Sub-Assembly              | M/700 Bolt Lock                | ]                                  |
| Non-Remington<br>Components | Description               |                                | SCOPE BASE                         |