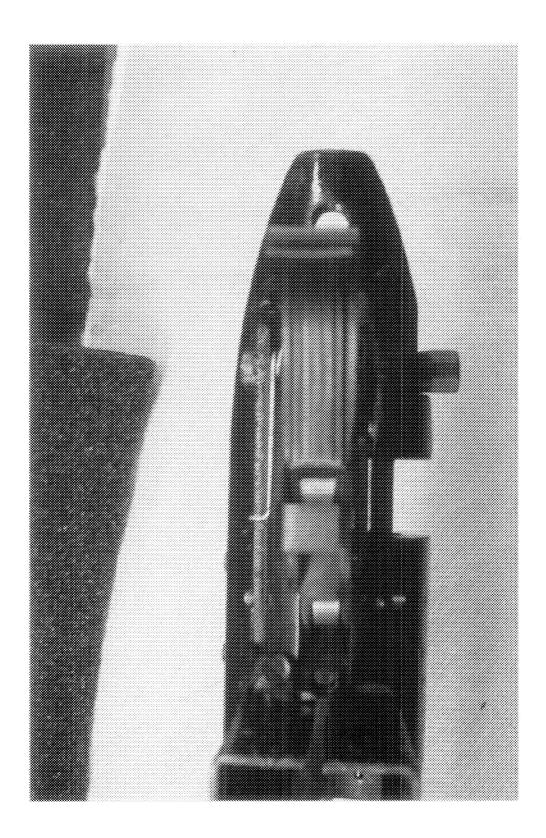

http://cps03ap13:200/psaapp/PrintDisplay.aspx?ID=4929&Type=Case

12/7/2010

.

.

|                             | Product Type              |                                | RF                                 |
|-----------------------------|---------------------------|--------------------------------|------------------------------------|
| Examination                 | Action Type               |                                | A                                  |
|                             | Assigned To               | ]                              | F.SUPRY                            |
| Cause                       | 4038                      | Could Not Duplicate<br>Concern |                                    |
|                             | Description               |                                | 24" 7MM REM MAG                    |
|                             | Date Code                 | ]                              | PZ                                 |
|                             | Bore Plugged              | False                          | 1                                  |
| Barrel                      | Bulged                    | False                          |                                    |
| Darrei                      | Fired                     | False                          |                                    |
|                             | Fired while Obstructed    |                                | -                                  |
|                             | Muzzle/Crown<br>Condition | Slightly Worn; Functioning     |                                    |
|                             | Firing Pin                | Slightly Worn; Functioning     | Ĩ                                  |
|                             | Shroud                    | Slightly Worn; Functioning     |                                    |
| Bolt                        | Face                      | Slightly Worn; Functioning     |                                    |
|                             | Handle                    | Slightly Wom; Functioning      | 1                                  |
|                             | Stop                      | Slightly Worn; Functioning     |                                    |
|                             | Condition                 | Slightly Worn; Functioning     |                                    |
| Extractor                   | Cut Condition             | Slightly Worn; Functioning     |                                    |
|                             | Ext/Eject Test            | False                          |                                    |
|                             | Block Condition           | Select                         |                                    |
| Locking                     | Lug Condition             | Slightly Worn; Functioning     |                                    |
|                             | Notch Condition           | Select                         | 1                                  |
|                             | Exterior Condition        | Slightly Worn; Functioning     | ]                                  |
| Overall                     | Stock Condition           | Slightly Worn; Functioning     | 1                                  |
|                             | Fore End Condition        | Select                         |                                    |
| D                           | Condition                 | Slightly Worn; Functioning     | ]                                  |
| Receiver                    | Bulged                    | False                          | ]                                  |
|                             | Description               | ]                              | STANDARD M/700 BOLT LOCK<br>SAFETY |
| Safety                      | Function                  | Like new; Functioning          | ]                                  |
|                             | Sub-Assembly              | Non-ISS                        | ]                                  |
|                             | Lift                      | Select                         | .007                               |
| Sear                        | Notch                     | Slightly Worn; Functioning     | ]                                  |
|                             | T                         | Test Fired                     | False                              |
| Feeding Test                | Tests                     | False                          | ]                                  |
|                             | Condition                 | Slightly Worn; Functioning     | FUNCTIONS OKAY FAIRLY CLEAN        |
| Teleson                     | Pull                      | Select                         | 6#                                 |
| Trigger                     | Altered                   | False                          |                                    |
|                             | Sub-Assembly              | M/700 Bolt Lock                | ]                                  |
| Non-Remington<br>Components | Description               |                                | SCOPE BASE                         |