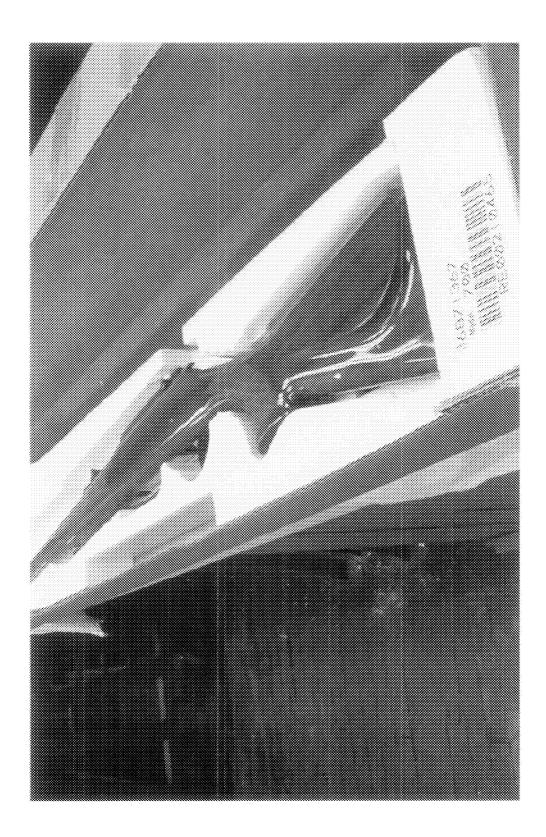

http://cps03ap13:200/psaapp/PrintDisplay.aspx?ID=4929&Type=Case

12/7/2010

.

.

|                             | Product Type              |                                | RF                                 |
|-----------------------------|---------------------------|--------------------------------|------------------------------------|
| Examination                 | Action Type               |                                | A                                  |
|                             | Assigned To               | ]                              | F.SUPRY                            |
| Cause                       | 4038                      | Could Not Duplicate<br>Concern |                                    |
|                             | Description               |                                | 24" 7MM REM MAG                    |
|                             | Date Code                 | ]                              | PZ                                 |
|                             | Bore Plugged              | False                          | 1                                  |
| Barrel                      | Bulged                    | False                          |                                    |
| Darrei                      | Fired                     | False                          |                                    |
|                             | Fired while Obstructed    |                                | -                                  |
|                             | Muzzle/Crown<br>Condition | Slightly Worn; Functioning     |                                    |
|                             | Firing Pin                | Slightly Worn; Functioning     | Ĩ                                  |
|                             | Shroud                    | Slightly Worn; Functioning     |                                    |
| Bolt                        | Face                      | Slightly Worn; Functioning     |                                    |
|                             | Handle                    | Slightly Wom; Functioning      | 1                                  |
|                             | Stop                      | Slightly Worn; Functioning     |                                    |
|                             | Condition                 | Slightly Worn; Functioning     |                                    |
| Extractor                   | Cut Condition             | Slightly Worn; Functioning     |                                    |
|                             | Ext/Eject Test            | False                          |                                    |
|                             | Block Condition           | Select                         |                                    |
| Locking                     | Lug Condition             | Slightly Worn; Functioning     |                                    |
|                             | Notch Condition           | Select                         | 1                                  |
|                             | Exterior Condition        | Slightly Worn; Functioning     | ]                                  |
| Overall                     | Stock Condition           | Slightly Worn; Functioning     | 1                                  |
|                             | Fore End Condition        | Select                         |                                    |
| D                           | Condition                 | Slightly Worn; Functioning     | ]                                  |
| Receiver                    | Bulged                    | False                          | ]                                  |
|                             | Description               | ]                              | STANDARD M/700 BOLT LOCK<br>SAFETY |
| Safety                      | Function                  | Like new; Functioning          | ]                                  |
|                             | Sub-Assembly              | Non-ISS                        | ]                                  |
|                             | Lift                      | Select                         | .007                               |
| Sear                        | Notch                     | Slightly Worn; Functioning     | ]                                  |
|                             | T                         | Test Fired                     | False                              |
| Feeding Test                | Tests                     | False                          | ]                                  |
|                             | Condition                 | Slightly Worn; Functioning     | FUNCTIONS OKAY FAIRLY CLEAN        |
| Teleson                     | Pull                      | Select                         | 6#                                 |
| Trigger                     | Altered                   | False                          |                                    |
|                             | Sub-Assembly              | M/700 Bolt Lock                | ]                                  |
| Non-Remington<br>Components | Description               |                                | SCOPE BASE                         |