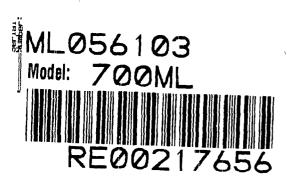

1/20/2011

|              | Examiner               |                                | B.TRAVIS                 |
|--------------|------------------------|--------------------------------|--------------------------|
|              | Exam Date              |                                | 1/7/2011                 |
| Examination  | Product Type           |                                | RF                       |
|              | Action Type            |                                | A                        |
|              | Assigned To            |                                | T.NAGLE                  |
| Cause        | 4013                   | Broken or Missing Parts        | VERY CLEAN AND WELL KEPT |
|              | Description            |                                | 24" 54 CAL SS            |
|              | Date Code              |                                | AR                       |
|              | Bore Plugged           | False                          |                          |
| Barrel       | Bulged                 | False                          |                          |
|              | Fired                  | False                          |                          |
|              | Fired while Obstructed |                                |                          |
|              | Muzzle/Crown Condition | Slightly Worn; Functioning     |                          |
|              | Firing Pin             | Slightly Worn; Functioning     |                          |
|              | Shroud                 | Slightly Worn; Functioning     |                          |
| Bolt         | Face                   | Slightly Worn; Functioning     |                          |
|              | Handle                 | Slightly Worn; Functioning     |                          |
|              | Stop                   | Select                         |                          |
| Overall      | Exterior Condition     | Slightly Worn; Not Functioning |                          |
|              | Stock Condition        | Slightly Worn; Functioning     |                          |
|              | Fore End Condition     | Select                         |                          |
| n            | Condition              | Slightly Worn; Functioning     |                          |
| Receiver     | Bulged                 | False                          |                          |
|              | Description            |                                | M/700 SAFETY             |
| Safety       | Function               | Like new; Functioning          |                          |
|              | Sub-Assembly           | Non-ISS                        |                          |
| * .          | Lift                   | Select                         | N/A                      |
| Sear         | Notch                  | Slightly Worn; Functioning     |                          |
|              | Tests                  | Test Fired                     | False                    |
| Feeding Test |                        | False                          |                          |
|              | Condition              | Slightly Worn; Not Functioning | CONNECTOR BROKEN         |
| Trigger      | Pull                   | Select                         | N/A                      |
| 1115501      | Altered                | False                          |                          |
|              | Sub-Assembly           | M/700 Non-Bolt Lock            |                          |

CONNECTOR IS BROKEN. Replace TPA, clack over, cleans Repair As needed st N/C # 230145

Remington Arms Company, Inc. • 870 Remington Drive • P.O. Box 700 • Madison, NC 27025 Phone 800-243-9700 • www.remington.com