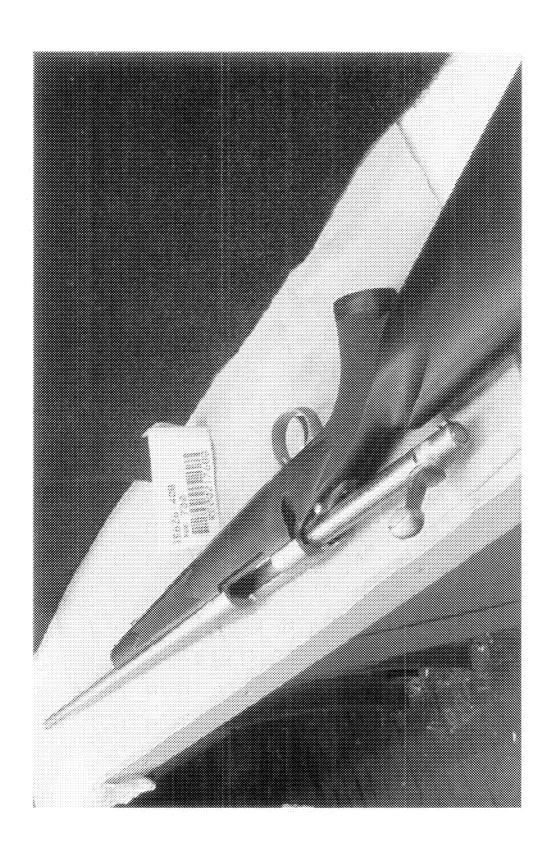

1/20/2011

|              | Examiner               |                                | B.TRAVIS                 |
|--------------|------------------------|--------------------------------|--------------------------|
|              | Exam Date              |                                | 1/7/2011                 |
| Examination  | Product Type           |                                | RF                       |
|              | Action Type            |                                | A                        |
|              | Assigned To            |                                | T.NAGLE                  |
| Cause        | 4013                   | Broken or Missing Parts        | VERY CLEAN AND WELL KEPT |
|              | Description            |                                | 24" 54 CAL SS            |
|              | Date Code              |                                | AR                       |
|              | Bore Plugged           | False                          |                          |
| Barrel       | Bulged                 | False                          |                          |
|              | Fired                  | False                          |                          |
|              | Fired while Obstructed |                                |                          |
|              | Muzzle/Crown Condition | Slightly Worn; Functioning     |                          |
|              | Firing Pin             | Slightly Worn; Functioning     |                          |
|              | Shroud                 | Slightly Worn; Functioning     |                          |
| Bolt         | Face                   | Slightly Worn; Functioning     |                          |
|              | Handle                 | Slightly Worn; Functioning     |                          |
|              | Stop                   | Select                         |                          |
| Overall      | Exterior Condition     | Slightly Worn; Not Functioning |                          |
|              | Stock Condition        | Slightly Worn; Functioning     |                          |
|              | Fore End Condition     | Select                         |                          |
| n            | Condition              | Slightly Worn; Functioning     |                          |
| Receiver     | Bulged                 | False                          |                          |
|              | Description            |                                | M/700 SAFETY             |
| Safety       | Function               | Like new; Functioning          |                          |
|              | Sub-Assembly           | Non-ISS                        |                          |
| * .          | Lift                   | Select                         | N/A                      |
| Sear         | Notch                  | Slightly Worn; Functioning     |                          |
|              | Tests                  | Test Fired                     | False                    |
| Feeding Test |                        | False                          |                          |
|              | Condition              | Slightly Worn; Not Functioning | CONNECTOR BROKEN         |
| Trigger      | Pull                   | Select                         | N/A                      |
| 1115501      | Altered                | False                          |                          |
|              | Sub-Assembly           | M/700 Non-Bolt Lock            |                          |

CONNECTOR IS BROKEN. Replace TPA, clack over, cleans Repair As needed st N/C # 230145

Remington Arms Company, Inc. • 870 Remington Drive • P.O. Box 700 • Madison, NC 27025 Phone 800-243-9700 • www.remington.com