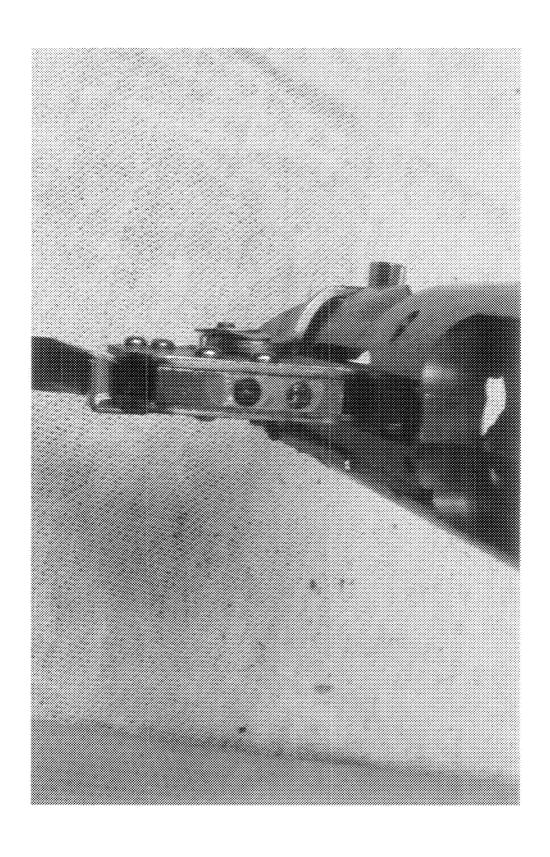

1/20/2011

|              | Examiner               |                                | B.TRAVIS                 |
|--------------|------------------------|--------------------------------|--------------------------|
|              | Exam Date              |                                | 1/7/2011                 |
| Examination  | Product Type           |                                | RF                       |
|              | Action Type            |                                | A                        |
|              | Assigned To            |                                | T.NAGLE                  |
| Cause        | 4013                   | Broken or Missing Parts        | VERY CLEAN AND WELL KEPT |
|              | Description            |                                | 24" 54 CAL SS            |
|              | Date Code              |                                | AR                       |
|              | Bore Plugged           | False                          |                          |
| Barrel       | Bulged                 | False                          |                          |
|              | Fired                  | False                          |                          |
|              | Fired while Obstructed |                                |                          |
|              | Muzzle/Crown Condition | Slightly Worn; Functioning     |                          |
|              | Firing Pin             | Slightly Worn; Functioning     |                          |
|              | Shroud                 | Slightly Worn; Functioning     |                          |
| Bolt         | Face                   | Slightly Worn; Functioning     |                          |
|              | Handle                 | Slightly Worn; Functioning     |                          |
|              | Stop                   | Select                         |                          |
| Overall      | Exterior Condition     | Slightly Worn; Not Functioning |                          |
|              | Stock Condition        | Slightly Worn; Functioning     |                          |
|              | Fore End Condition     | Select                         |                          |
| n            | Condition              | Slightly Worn; Functioning     |                          |
| Receiver     | Bulged                 | False                          |                          |
|              | Description            |                                | M/700 SAFETY             |
| Safety       | Function               | Like new; Functioning          |                          |
|              | Sub-Assembly           | Non-ISS                        |                          |
| * .          | Lift                   | Select                         | N/A                      |
| Sear         | Notch                  | Slightly Worn; Functioning     |                          |
|              | Tests                  | Test Fired                     | False                    |
| Feeding Test |                        | False                          |                          |
|              | Condition              | Slightly Worn; Not Functioning | CONNECTOR BROKEN         |
| Trigger      | Pull                   | Select                         | N/A                      |
| 1115501      | Altered                | False                          |                          |
|              | Sub-Assembly           | M/700 Non-Bolt Lock            |                          |

CONNECTOR IS BROKEN. Replace TPA, clack over, cleans Repair As needed st N/C # 230145

Remington Arms Company, Inc. • 870 Remington Drive • P.O. Box 700 • Madison, NC 27025 Phone 800-243-9700 • www.remington.com