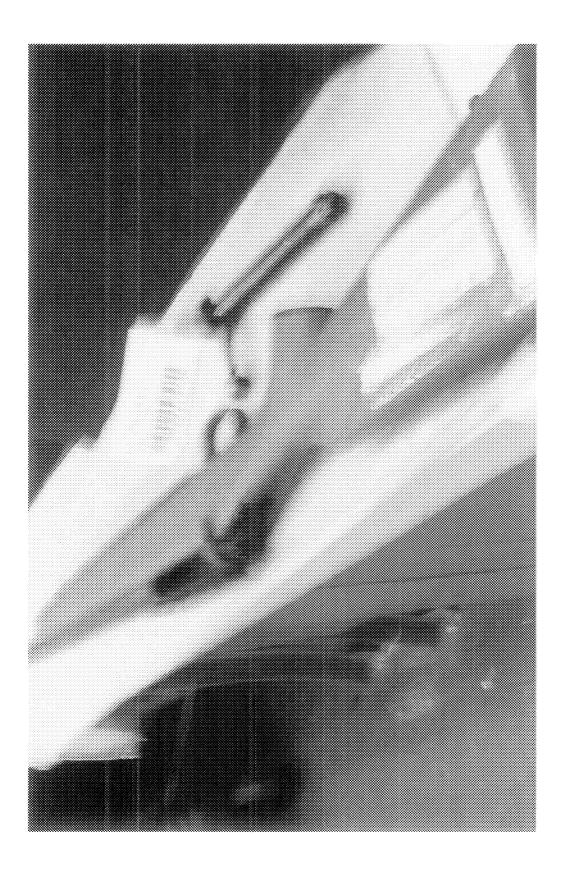

http://cps03ap13:200/psaapp/PrintDisplay.aspx?ID=5088&Type=Case

12/17/2010

| 1           | Firing Pin         | Slightly Worn; Not Functioning | STRIKER INDENT OUT OF POSITION.BOLT HEAD BROKEN |
|-------------|--------------------|--------------------------------|-------------------------------------------------|
| Bolt        | Shroud             | Slightly Worn; Functioning     |                                                 |
|             | Face               | Slightly Worn; Functioning     |                                                 |
|             | Handle             | Slightly Worn; Functioning     |                                                 |
|             | Stop               | Slightly Worn; Functioning     |                                                 |
|             | Condition          | Slightly Worn; Functioning     |                                                 |
| Extractor   | Cut Condition      | Slightly Worn; Functioning     | ]                                               |
|             | Ext/Eject Test     | False                          | ]                                               |
|             | Block Condition    | Select                         | ]                                               |
| Locking     | Lug Condition      | Slightly Worn; Functioning     | ]                                               |
|             | Notch Condition    | Select                         | ]                                               |
| Magazine    | Condition          | Select                         | ]                                               |
| wagazine    | Box Condition      | Slightly Worn; Functioning     | ]                                               |
|             | Exterior Condition | Slightly Worn; Functioning     | ]                                               |
| Overall     | Stock Condition    | Slightly Worn; Functioning     | ]                                               |
|             | Fore End Condition | Select                         | ]                                               |
| Receiver    | Condition          | Slightly Worn; Functioning     | ]                                               |
| Receiver    | Bulged             | False                          |                                                 |
|             | Description        |                                | STANDARD M/710 SAFETY                           |
| Safety      | Function           | Like new; Functioning          | ]                                               |
|             | Sub-Assembly       | Non-ISS                        | ]                                               |
|             | Lift               | Select                         | N/A                                             |
| Sear        | Notch              | Like new; Functioning          | ]                                               |
|             | Tests              | Test Fired                     | False                                           |
| Feeding Tes | t                  | False                          | ].                                              |
|             | Condition          | Like new; Functioning          | ]                                               |
| Triccor     | Pull               | Select                         | 4#                                              |
| Trigger     | Altered            | False                          | ]]                                              |
|             | Sub-Assembly       | Other Remington                | ]                                               |