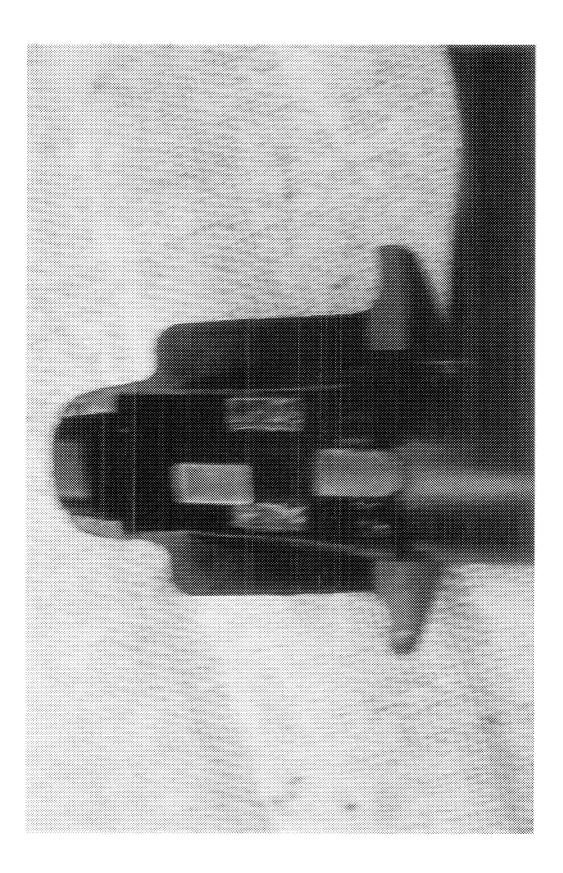

http://cps03ap13:200/psaapp/PrintDisplay.aspx?ID=5088&Type=Case

12/17/2010

| 1           | Firing Pin         | Slightly Worn; Not Functioning | STRIKER INDENT OUT OF POSITION.BOLT HEAD BROKEN |
|-------------|--------------------|--------------------------------|-------------------------------------------------|
| Bolt        | Shroud             | Slightly Worn; Functioning     |                                                 |
|             | Face               | Slightly Worn; Functioning     |                                                 |
|             | Handle             | Slightly Worn; Functioning     |                                                 |
|             | Stop               | Slightly Worn; Functioning     |                                                 |
|             | Condition          | Slightly Worn; Functioning     |                                                 |
| Extractor   | Cut Condition      | Slightly Worn; Functioning     | ]                                               |
|             | Ext/Eject Test     | False                          | ]                                               |
|             | Block Condition    | Select                         | ]                                               |
| Locking     | Lug Condition      | Slightly Worn; Functioning     | ]                                               |
|             | Notch Condition    | Select                         | ]                                               |
| Magazine    | Condition          | Select                         | ]                                               |
| wagazine    | Box Condition      | Slightly Worn; Functioning     | ]                                               |
|             | Exterior Condition | Slightly Worn; Functioning     | ]                                               |
| Overall     | Stock Condition    | Slightly Worn; Functioning     | ]                                               |
|             | Fore End Condition | Select                         | ]                                               |
| Receiver    | Condition          | Slightly Worn; Functioning     | ]                                               |
| Receiver    | Bulged             | False                          |                                                 |
|             | Description        |                                | STANDARD M/710 SAFETY                           |
| Safety      | Function           | Like new; Functioning          | ]                                               |
|             | Sub-Assembly       | Non-ISS                        | ]                                               |
|             | Lift               | Select                         | N/A                                             |
| Sear        | Notch              | Like new; Functioning          | ]                                               |
|             | Tests              | Test Fired                     | False                                           |
| Feeding Tes | t                  | False                          | ].                                              |
|             | Condition          | Like new; Functioning          | ]                                               |
| Triccor     | Pull               | Select                         | 4#                                              |
| Trigger     | Altered            | False                          | ]]                                              |
|             | Sub-Assembly       | Other Remington                | ]                                               |