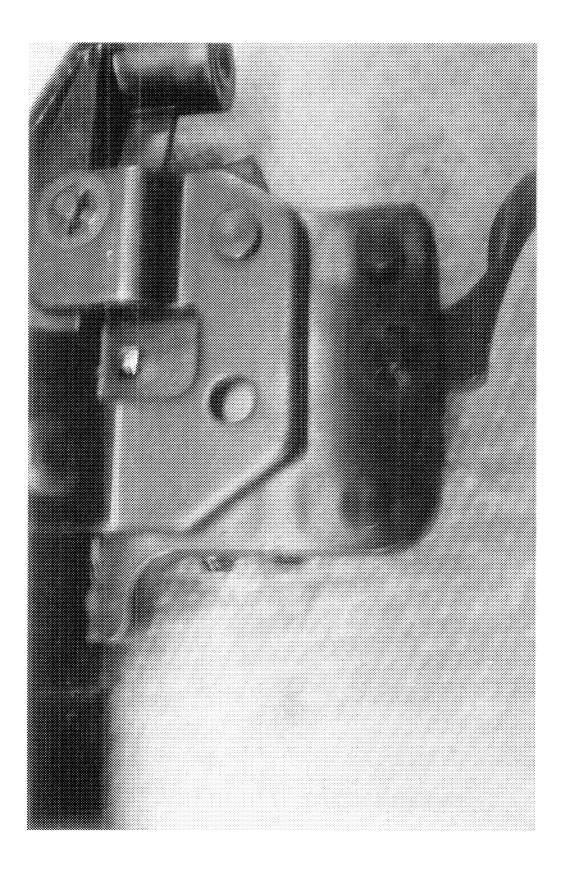

http://cps03ap13:200/psaapp/PrintDisplay.aspx?ID=5088&Type=Case

12/17/2010

| 1           | Firing Pin         | Slightly Worn; Not Functioning | STRIKER INDENT OUT OF POSITION.BOLT HEAD BROKEN |
|-------------|--------------------|--------------------------------|-------------------------------------------------|
| Bolt        | Shroud             | Slightly Worn; Functioning     |                                                 |
|             | Face               | Slightly Worn; Functioning     |                                                 |
|             | Handle             | Slightly Worn; Functioning     |                                                 |
|             | Stop               | Slightly Worn; Functioning     |                                                 |
|             | Condition          | Slightly Worn; Functioning     |                                                 |
| Extractor   | Cut Condition      | Slightly Worn; Functioning     | ]                                               |
|             | Ext/Eject Test     | False                          | ]                                               |
|             | Block Condition    | Select                         | ]                                               |
| Locking     | Lug Condition      | Slightly Worn; Functioning     | ]                                               |
|             | Notch Condition    | Select                         | ]                                               |
| Magazine    | Condition          | Select                         | ]                                               |
| wagazine    | Box Condition      | Slightly Worn; Functioning     | ]                                               |
|             | Exterior Condition | Slightly Worn; Functioning     | ]                                               |
| Overall     | Stock Condition    | Slightly Worn; Functioning     | ]                                               |
|             | Fore End Condition | Select                         | ]                                               |
| Receiver    | Condition          | Slightly Worn; Functioning     | ]                                               |
| Receiver    | Bulged             | False                          |                                                 |
|             | Description        |                                | STANDARD M/710 SAFETY                           |
| Safety      | Function           | Like new; Functioning          | ]                                               |
|             | Sub-Assembly       | Non-ISS                        | ]                                               |
|             | Lift               | Select                         | N/A                                             |
| Sear        | Notch              | Like new; Functioning          | ]                                               |
|             | Tests              | Test Fired                     | False                                           |
| Feeding Tes | t                  | False                          | ].                                              |
|             | Condition          | Like new; Functioning          | ]                                               |
| Triccor     | Pull               | Select                         | 4#                                              |
| Trigger     | Altered            | False                          | ]]                                              |
|             | Sub-Assembly       | Other Remington                | ]                                               |