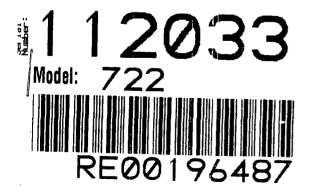

| Firearm Informa   | ation                                |                         |                   |                     |
|-------------------|--------------------------------------|-------------------------|-------------------|---------------------|
| Mfg.              | Туре                                 | Model/Ga.               | SKU               | Serial Bbl. DOM     |
| Remington         | CF/BA                                | 722/222 REM             | 20000             | 112033 AWW 3/1/1950 |
| Date<br>Purchased | Where Purchased                      | Accessories             | Original<br>Owner |                     |
|                   | STREVEL PATERSON SALT LAKE<br>UT     | TWO PIECE SCOPE<br>BASE | Ν                 |                     |
| He traded for it. | at a gunshow, bought used, CONCERN:F | SR. INJURY              |                   |                     |

### Examination[Remington/CF/BA]

| xaminer<br>xam Date<br>roduct Type<br>ction Type<br>ssigned To<br>006<br>escription<br>ate Code<br>ore Plugged<br>ulged<br>ired<br>while<br>bstructed<br>luzzle/Crown<br>ondition | Altered Adjustments or<br>Components<br>False<br>False<br>False                                      | B.TRAVIS<br>2/19/2009<br>RF<br>A<br>F.SUPRY<br>COULD NOT CHECK SEAR LIFT DUE TO<br>THE ALTERED SET SCREWS<br>26" 222 REM<br>AWW                                                                                                                                                                                                                                                                                                         |
|-----------------------------------------------------------------------------------------------------------------------------------------------------------------------------------|------------------------------------------------------------------------------------------------------|-----------------------------------------------------------------------------------------------------------------------------------------------------------------------------------------------------------------------------------------------------------------------------------------------------------------------------------------------------------------------------------------------------------------------------------------|
| roduct Type<br>ction Type<br>ssigned To<br>006<br>escription<br>ate Code<br>ore Plugged<br>ulged<br>ired<br>ired while<br>bstructed<br>luzzle/Crown<br>ondition                   | Components<br>False<br>False<br>False<br>Slightly Worn;                                              | RF<br>A<br>F.SUPRY<br>COULD NOT CHECK SEAR LIFT DUE TO<br>THE ALTERED SET SCREWS<br>26" 222 REM                                                                                                                                                                                                                                                                                                                                         |
| ction Type<br>ssigned To<br>006<br>escription<br>ate Code<br>ore Plugged<br>ulged<br>ired<br>while<br>bstructed<br>luzzle/Crown<br>ondition                                       | Components<br>False<br>False<br>False<br>Slightly Worn;                                              | A<br>F.SUPRY<br>COULD NOT CHECK SEAR LIFT DUE TO<br>THE ALTERED SET SCREWS<br>26" 222 REM                                                                                                                                                                                                                                                                                                                                               |
| ssigned To<br>006<br>escription<br>ate Code<br>ore Plugged<br>ulged<br>ired<br>ired while<br>bstructed<br>luzzle/Crown<br>ondition                                                | Components<br>False<br>False<br>False<br>Slightly Worn;                                              | F.SUPRY<br>COULD NOT CHECK SEAR LIFT DUE TO<br>THE ALTERED SET SCREWS<br>26" 222 REM                                                                                                                                                                                                                                                                                                                                                    |
| ssigned To<br>006<br>escription<br>ate Code<br>ore Plugged<br>ulged<br>ired<br>ired while<br>bstructed<br>luzzle/Crown<br>ondition                                                | Components<br>False<br>False<br>False<br>Slightly Worn;                                              | COULD NOT CHECK SEAR LIFT DUE TO<br>THE ALTERED SET SCREWS<br>26" 222 REM                                                                                                                                                                                                                                                                                                                                                               |
| escription<br>ate Code<br>ore Plugged<br>ulged<br>ired<br>ired while<br>bstructed<br>luzzle/Crown<br>ondition                                                                     | Components<br>False<br>False<br>False<br>Slightly Worn;                                              | THE ALTERED SET SCREWS 26" 222 REM                                                                                                                                                                                                                                                                                                                                                                                                      |
| ate Code<br>ore Plugged<br>ulged<br>ired<br>while<br>bstructed<br>luzzle/Crown<br>ondition                                                                                        | False<br>False<br>Slightly Worn;                                                                     |                                                                                                                                                                                                                                                                                                                                                                                                                                         |
| ore Plugged<br>ulged<br>ired<br>ired while<br>bstructed<br>luzzle/Crown<br>ondition                                                                                               | False<br>False<br>Slightly Worn;                                                                     | AWW                                                                                                                                                                                                                                                                                                                                                                                                                                     |
| ulged<br>ired<br>bstructed<br>luzzle/Crown<br>ondition                                                                                                                            | False<br>False<br>Slightly Worn;                                                                     |                                                                                                                                                                                                                                                                                                                                                                                                                                         |
| ired<br>ired while<br>bstructed<br>luzzle/Crown<br>ondition                                                                                                                       | False<br>Slightly Worn;                                                                              |                                                                                                                                                                                                                                                                                                                                                                                                                                         |
| ired while<br>bstructed<br>luzzle/Crown<br>ondition                                                                                                                               | Slightly Worn;                                                                                       |                                                                                                                                                                                                                                                                                                                                                                                                                                         |
| bstructed<br>luzzle/Crown<br>ondition                                                                                                                                             |                                                                                                      | 7                                                                                                                                                                                                                                                                                                                                                                                                                                       |
| ondition                                                                                                                                                                          |                                                                                                      | 7                                                                                                                                                                                                                                                                                                                                                                                                                                       |
| iring Pin                                                                                                                                                                         | Functioning                                                                                          |                                                                                                                                                                                                                                                                                                                                                                                                                                         |
| -                                                                                                                                                                                 | Slightly Worn;<br>Functioning                                                                        |                                                                                                                                                                                                                                                                                                                                                                                                                                         |
| hroud                                                                                                                                                                             | Slightly Worn;<br>Functioning                                                                        |                                                                                                                                                                                                                                                                                                                                                                                                                                         |
| ace                                                                                                                                                                               | Slightly Worn;<br>Functioning                                                                        |                                                                                                                                                                                                                                                                                                                                                                                                                                         |
| andle                                                                                                                                                                             | Slightly Worn;<br>Functioning                                                                        |                                                                                                                                                                                                                                                                                                                                                                                                                                         |
| op                                                                                                                                                                                | Slightly Worn;<br>Functioning                                                                        |                                                                                                                                                                                                                                                                                                                                                                                                                                         |
| ondition                                                                                                                                                                          | Slightly Worn;<br>Functioning                                                                        |                                                                                                                                                                                                                                                                                                                                                                                                                                         |
| ut Condition                                                                                                                                                                      | Slightly Worn;<br>Functioning                                                                        |                                                                                                                                                                                                                                                                                                                                                                                                                                         |
| xt/Eject Test                                                                                                                                                                     | False                                                                                                |                                                                                                                                                                                                                                                                                                                                                                                                                                         |
| lock Condition                                                                                                                                                                    | Select                                                                                               |                                                                                                                                                                                                                                                                                                                                                                                                                                         |
| ug Condition                                                                                                                                                                      | Slightly Worn;<br>Functioning                                                                        |                                                                                                                                                                                                                                                                                                                                                                                                                                         |
| otch Condition                                                                                                                                                                    | Select                                                                                               | ]                                                                                                                                                                                                                                                                                                                                                                                                                                       |
| sterior Condition                                                                                                                                                                 | Slightly Worn; Not<br>Functioning                                                                    |                                                                                                                                                                                                                                                                                                                                                                                                                                         |
| ock Condition                                                                                                                                                                     | Slightly Worn;<br>Functioning                                                                        | ]                                                                                                                                                                                                                                                                                                                                                                                                                                       |
| ore End Condition                                                                                                                                                                 | Select                                                                                               | ]                                                                                                                                                                                                                                                                                                                                                                                                                                       |
|                                                                                                                                                                                   | Slightly Worn;<br>Functioning                                                                        |                                                                                                                                                                                                                                                                                                                                                                                                                                         |
| ondition                                                                                                                                                                          | False                                                                                                | ]                                                                                                                                                                                                                                                                                                                                                                                                                                       |
|                                                                                                                                                                                   | g Condition<br>g Condition<br>tch Condition<br>terior Condition<br>ock Condition<br>re End Condition | t/Eject Test       False         ock Condition      Select         g Condition       Slightly Worn;<br>Functioning         otch Condition      Select         terior Condition       Slightly Worn; Not<br>Functioning         ock Condition       Slightly Worn; Not<br>Functioning         ock Condition       Slightly Worn;<br>Functioning         re End Condition      Select         ndition       Slightly Worn;<br>Functioning |