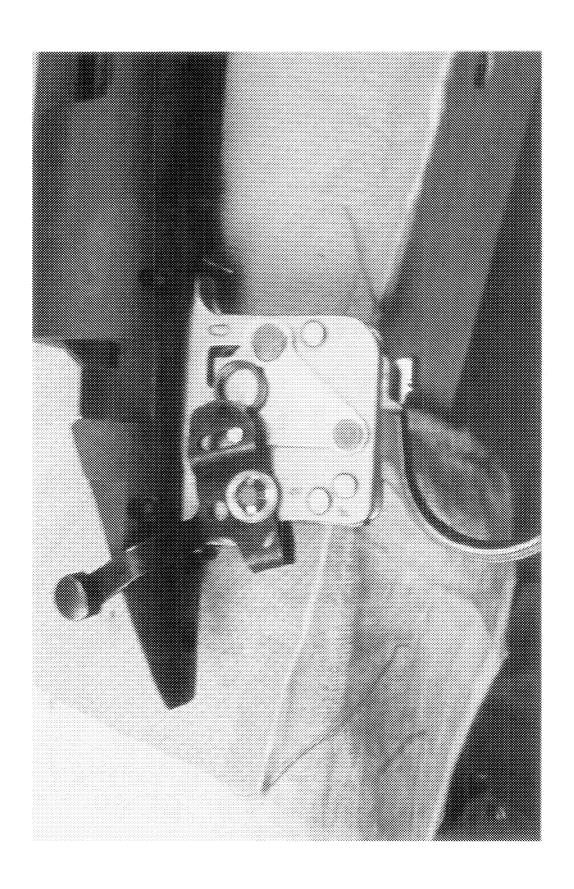

Examination[Remington/CF/BA]

| Part        | Sub-Part     | Code                           | Comment            |
|-------------|--------------|--------------------------------|--------------------|
|             | Examiner     |                                | B.TRAVIS           |
|             | Exam Date    |                                | 1/20/2011          |
| Examination | Product Type |                                | RF                 |
|             | Action Type  |                                | A                  |
|             | Assigned To  |                                | T.NAGLE            |
| Cause       | 4038         | Could Not Duplicate<br>Concern |                    |
|             | Description  |                                | 22" 308 WIN VTR FL |
|             | Date Code    |                                | XB                 |
| Barrel      | Bore Plugged | False                          |                    |
|             | Bulged       | False                          |                    |
|             |              |                                | · .                |

|                             | Fired                     | False                         |                                                                     |
|-----------------------------|---------------------------|-------------------------------|---------------------------------------------------------------------|
|                             | Fired while<br>Obstructed |                               | -                                                                   |
|                             | Muzzle/Crown<br>Condition | Slightly Worn;<br>Functioning |                                                                     |
|                             | Firing Pin                | Slightly Worn;<br>Functioning |                                                                     |
|                             | Shroud                    | Slightly Worn;<br>Functioning |                                                                     |
| Bolt                        | Face                      | Slightly Worn;<br>Functioning |                                                                     |
|                             | Handle                    | Slightly Worn;<br>Functioning |                                                                     |
|                             | Stop                      | Slightly Worn;<br>Functioning |                                                                     |
|                             | Condition                 | Slightly Worn;<br>Functioning |                                                                     |
| Extractor                   | Cut Condition             | Slightly Worn;<br>Functioning |                                                                     |
|                             | Ext/Eject Test            | False                         |                                                                     |
|                             | Block Condition           | Select                        |                                                                     |
| Locking                     | Lug Condition             | Slightly Worn;<br>Functioning |                                                                     |
|                             | Notch Condition           | Select                        |                                                                     |
|                             | Exterior Condition        | Slightly Worn;<br>Functioning |                                                                     |
| Overall                     | Stock Condition           | Slightly Worn;<br>Functioning |                                                                     |
|                             | Fore End Condition        | Select                        |                                                                     |
| Receiver                    | Condition                 | Slightly Worn;<br>Functioning |                                                                     |
|                             | Bulged                    | False                         |                                                                     |
|                             | Description               | ]                             | XMP SAFETY                                                          |
| Safety                      | Function                  | Like new; Functioning         |                                                                     |
|                             | Sub-Assembly              | Non-ISS                       |                                                                     |
|                             | Lift                      | Select                        | .009                                                                |
| Sear                        | Notch                     | Like new; Functioning         |                                                                     |
|                             | T - 4-                    | Test Fired                    | False                                                               |
| Feeding Test                | Tests                     | False                         |                                                                     |
| Trigger                     | Condition                 | Slightly Worn;<br>Functioning | DIRTY,DEBRIS UNDER SEAR SAFE WORKS OKAY BUT<br>FEELS ROUGH GOING ON |
|                             | Pull                      | Select                        | 5#                                                                  |
|                             | Altered                   | False                         |                                                                     |
|                             | Sub-Assembly              | X-Mark Pro                    |                                                                     |
| Non-Remington<br>Components | Description               |                               | SCOPE BASE                                                          |