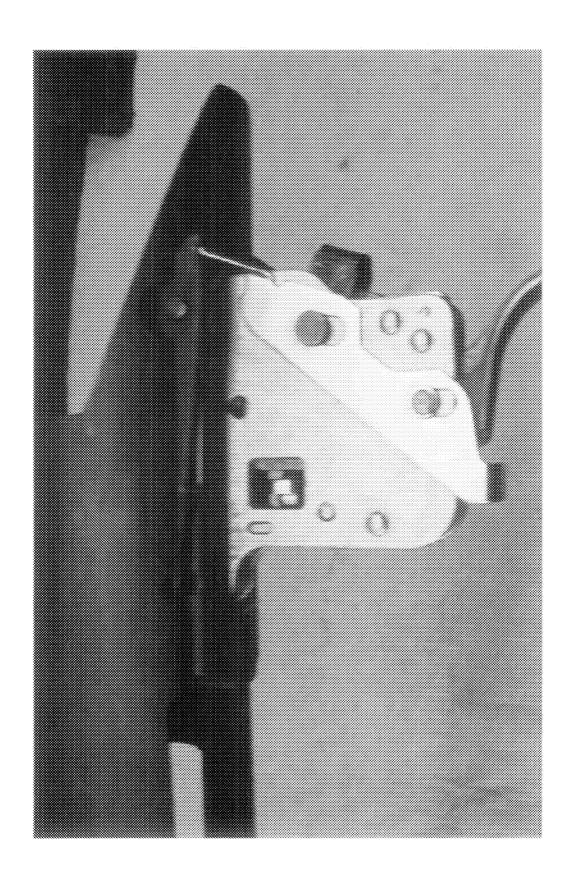

|                             | Fired                     | False                         |                                                                     |
|-----------------------------|---------------------------|-------------------------------|---------------------------------------------------------------------|
|                             | Fired while<br>Obstructed |                               | -                                                                   |
|                             | Muzzle/Crown<br>Condition | Slightly Worn;<br>Functioning |                                                                     |
|                             | Firing Pin                | Slightly Worn;<br>Functioning |                                                                     |
|                             | Shroud                    | Slightly Worn;<br>Functioning |                                                                     |
| Bolt                        | Face                      | Slightly Worn;<br>Functioning |                                                                     |
|                             | Handle                    | Slightly Worn;<br>Functioning |                                                                     |
|                             | Stop                      | Slightly Worn;<br>Functioning |                                                                     |
|                             | Condition                 | Slightly Worn;<br>Functioning |                                                                     |
| Extractor                   | Cut Condition             | Slightly Worn;<br>Functioning |                                                                     |
|                             | Ext/Eject Test            | False                         |                                                                     |
|                             | Block Condition           | Select                        |                                                                     |
| Locking                     | Lug Condition             | Slightly Worn;<br>Functioning |                                                                     |
|                             | Notch Condition           | Select                        |                                                                     |
|                             | Exterior Condition        | Slightly Worn;<br>Functioning |                                                                     |
| Overall                     | Stock Condition           | Slightly Worn;<br>Functioning |                                                                     |
|                             | Fore End Condition        | Select                        |                                                                     |
| Receiver                    | Condition                 | Slightly Worn;<br>Functioning |                                                                     |
|                             | Bulged                    | False                         |                                                                     |
|                             | Description               | ]                             | XMP SAFETY                                                          |
| Safety                      | Function                  | Like new; Functioning         |                                                                     |
|                             | Sub-Assembly              | Non-ISS                       |                                                                     |
|                             | Lift                      | Select                        | .009                                                                |
| Sear                        | Notch                     | Like new; Functioning         |                                                                     |
|                             | T - 4-                    | Test Fired                    | False                                                               |
| Feeding Test                | Tests                     | False                         |                                                                     |
| Trigger                     | Condition                 | Slightly Worn;<br>Functioning | DIRTY,DEBRIS UNDER SEAR SAFE WORKS OKAY BUT<br>FEELS ROUGH GOING ON |
|                             | Pull                      | Select                        | 5#                                                                  |
|                             | Altered                   | False                         |                                                                     |
|                             | Sub-Assembly              | X-Mark Pro                    |                                                                     |
| Non-Remington<br>Components | Description               |                               | SCOPE BASE                                                          |