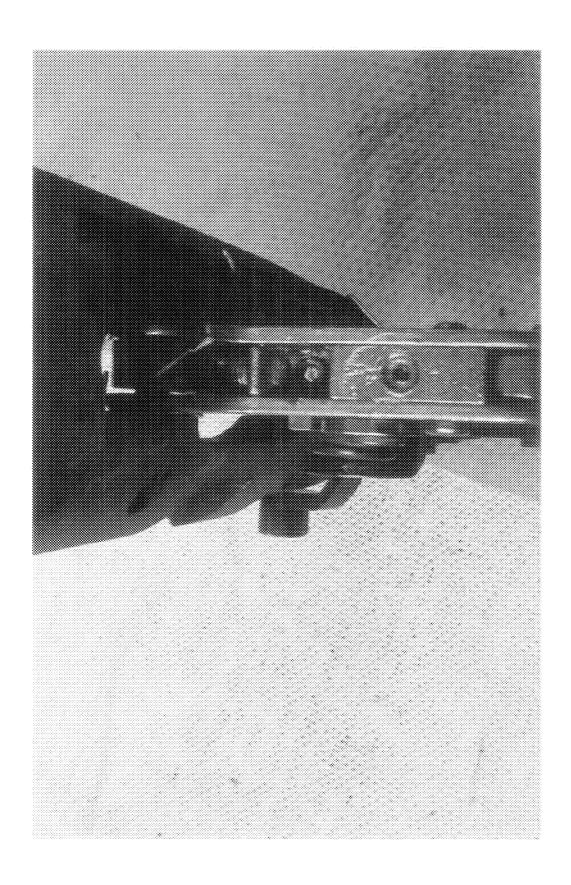

Examination[Remington/CF/BA]

| Part        | Sub-Part     | Code                           | Comment            |
|-------------|--------------|--------------------------------|--------------------|
|             | Examiner     |                                | B.TRAVIS           |
|             | Exam Date    |                                | 1/20/2011          |
| Examination | Product Type |                                | RF                 |
|             | Action Type  |                                | A                  |
|             | Assigned To  |                                | T.NAGLE            |
| Cause       | 4038         | Could Not Duplicate<br>Concern |                    |
|             | Description  |                                | 22" 308 WIN VTR FL |
|             | Date Code    |                                | XB                 |
| Barrel      | Bore Plugged | False                          |                    |
|             | Bulged       | False                          |                    |
|             |              |                                | · .                |

|                             | Fired                     | False                         |                                                                     |
|-----------------------------|---------------------------|-------------------------------|---------------------------------------------------------------------|
|                             | Fired while<br>Obstructed |                               | -                                                                   |
|                             | Muzzle/Crown<br>Condition | Slightly Worn;<br>Functioning |                                                                     |
|                             | Firing Pin                | Slightly Worn;<br>Functioning |                                                                     |
|                             | Shroud                    | Slightly Worn;<br>Functioning |                                                                     |
| Bolt                        | Face                      | Slightly Worn;<br>Functioning |                                                                     |
|                             | Handle                    | Slightly Worn;<br>Functioning |                                                                     |
|                             | Stop                      | Slightly Worn;<br>Functioning |                                                                     |
|                             | Condition                 | Slightly Worn;<br>Functioning |                                                                     |
| Extractor                   | Cut Condition             | Slightly Worn;<br>Functioning |                                                                     |
|                             | Ext/Eject Test            | False                         |                                                                     |
|                             | Block Condition           | Select                        |                                                                     |
| Locking                     | Lug Condition             | Slightly Worn;<br>Functioning |                                                                     |
|                             | Notch Condition           | Select                        |                                                                     |
|                             | Exterior Condition        | Slightly Worn;<br>Functioning |                                                                     |
| Overall                     | Stock Condition           | Slightly Worn;<br>Functioning |                                                                     |
|                             | Fore End Condition        | Select                        |                                                                     |
| Receiver                    | Condition                 | Slightly Worn;<br>Functioning |                                                                     |
|                             | Bulged                    | False                         |                                                                     |
|                             | Description               | ]                             | XMP SAFETY                                                          |
| Safety                      | Function                  | Like new; Functioning         |                                                                     |
|                             | Sub-Assembly              | Non-ISS                       |                                                                     |
|                             | Lift                      | Select                        | .009                                                                |
| Sear                        | Notch                     | Like new; Functioning         |                                                                     |
|                             | T - 4-                    | Test Fired                    | False                                                               |
| Feeding Test                | Tests                     | False                         |                                                                     |
| Trigger                     | Condition                 | Slightly Worn;<br>Functioning | DIRTY,DEBRIS UNDER SEAR SAFE WORKS OKAY BUT<br>FEELS ROUGH GOING ON |
|                             | Pull                      | Select                        | 5#                                                                  |
|                             | Altered                   | False                         |                                                                     |
|                             | Sub-Assembly              | X-Mark Pro                    |                                                                     |
| Non-Remington<br>Components | Description               |                               | SCOPE BASE                                                          |