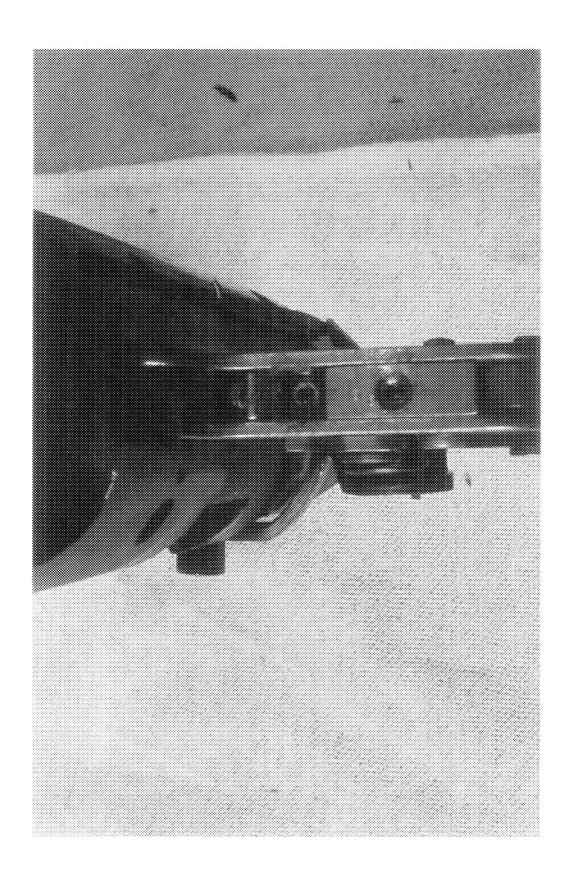

Examination[Remington/CF/BA]

| Part        | Sub-Part     | Code                           | Comment                                   |
|-------------|--------------|--------------------------------|-------------------------------------------|
|             | Examiner     |                                | B.TRAVIS                                  |
|             | Exam Date    |                                | 1/3/2011                                  |
| Examination | Product Type |                                | RF                                        |
|             | Action Type  |                                | A                                         |
|             | Assigned To  |                                | T.NAGLE                                   |
| Cause       | 4038         | Could Not Duplicate<br>Concern | SCOPE DAMAGED AND SCRATCHED WHEN RECEIVED |
|             | Description  |                                | 26" 7MM REM MAG                           |
|             | Date Code    |                                | CE                                        |
| Barrel      | Bore Plugged | False                          |                                           |
|             | Bulged       | False                          |                                           |
|             | Fired        | False                          |                                           |

| <u>-</u> ·                  | 1                         | ·                          |                                               |
|-----------------------------|---------------------------|----------------------------|-----------------------------------------------|
|                             | Fired while Obstructed    |                            |                                               |
|                             | Muzzle/Crown<br>Condition | Slightly Worn; Functioning |                                               |
|                             | Firing Pin                | Slightly Worn; Functioning |                                               |
|                             | Shroud                    | Slightly Worn; Functioning |                                               |
| Bolt                        | Face                      | Slightly Worn; Functioning |                                               |
|                             | Handle                    | Slightly Worn; Functioning |                                               |
|                             | Stop                      | Slightly Worn; Functioning |                                               |
|                             | Condition                 | Slightly Worn; Functioning |                                               |
| Extractor                   | Cut Condition             | Slightly Worn; Functioning |                                               |
|                             | Ext/Eject Test            | False                      |                                               |
|                             | Block Condition           | Select                     |                                               |
| Locking                     | Lug Condition             | Slightly Worn; Functioning |                                               |
|                             | Notch Condition           | Select                     |                                               |
|                             | Exterior Condition        | Slightly Worn; Functioning |                                               |
| Overall                     | Stock Condition           | Slightly Worn; Functioning |                                               |
|                             | Fore End Condition        | Select                     |                                               |
| D and it on                 | Condition                 | Slightly Worn; Functioning |                                               |
| Receiver                    | Bulged                    | False                      |                                               |
|                             | Description               |                            | XMP SAFETY                                    |
| Safety                      | Function                  | Like new; Functioning      |                                               |
|                             | Sub-Assembly              | Non-ISS                    |                                               |
|                             | Lift                      | Select                     | N/A                                           |
| Sear                        | Notch                     | Like new; Functioning      |                                               |
|                             | Tests                     | Test Fired                 | False                                         |
| Feeding Test                | 1 6212                    | False                      |                                               |
|                             | Condition                 | Like new; Functioning      |                                               |
| Trigger                     | Pull                      | Select                     | 5.5#                                          |
| 1118801                     | Altered                   | False                      |                                               |
|                             | Sub-Assembly              | X-Mark Pro                 |                                               |
| Non-Remington<br>Components | Description               |                            | HARD CASE,SLING,TWO PIECE<br>BASE,SCOPE,RINGS |