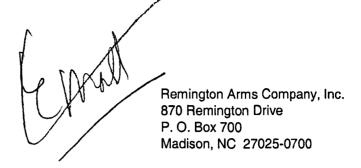

Examination[Remington/CF/BA]

| Part        | Sub-Part     | Code                           | Comment                                   |
|-------------|--------------|--------------------------------|-------------------------------------------|
|             | Examiner     |                                | B.TRAVIS                                  |
|             | Exam Date    |                                | 1/3/2011                                  |
| Examination | Product Type |                                | RF                                        |
|             | Action Type  |                                | A                                         |
|             | Assigned To  |                                | T.NAGLE                                   |
| Cause       | 4038         | Could Not Duplicate<br>Concern | SCOPE DAMAGED AND SCRATCHED WHEN RECEIVED |
|             | Description  |                                | 26" 7MM REM MAG                           |
|             | Date Code    |                                | CE                                        |
| Barrel      | Bore Plugged | False                          |                                           |
|             | Bulged       | False                          |                                           |
|             | Fired        | False                          |                                           |

| <u>-</u> ·                  | 1                         | ·                          |                                               |
|-----------------------------|---------------------------|----------------------------|-----------------------------------------------|
|                             | Fired while Obstructed    |                            |                                               |
|                             | Muzzle/Crown<br>Condition | Slightly Worn; Functioning |                                               |
|                             | Firing Pin                | Slightly Worn; Functioning |                                               |
|                             | Shroud                    | Slightly Worn; Functioning |                                               |
| Bolt                        | Face                      | Slightly Worn; Functioning |                                               |
|                             | Handle                    | Slightly Worn; Functioning |                                               |
|                             | Stop                      | Slightly Worn; Functioning |                                               |
|                             | Condition                 | Slightly Worn; Functioning |                                               |
| Extractor                   | Cut Condition             | Slightly Worn; Functioning |                                               |
|                             | Ext/Eject Test            | False                      |                                               |
|                             | Block Condition           | Select                     |                                               |
| Locking                     | Lug Condition             | Slightly Worn; Functioning |                                               |
|                             | Notch Condition           | Select                     |                                               |
|                             | Exterior Condition        | Slightly Worn; Functioning |                                               |
| Overall                     | Stock Condition           | Slightly Worn; Functioning |                                               |
|                             | Fore End Condition        | Select                     |                                               |
| D and it on                 | Condition                 | Slightly Worn; Functioning |                                               |
| Receiver                    | Bulged                    | False                      |                                               |
|                             | Description               |                            | XMP SAFETY                                    |
| Safety                      | Function                  | Like new; Functioning      |                                               |
|                             | Sub-Assembly              | Non-ISS                    |                                               |
|                             | Lift                      | Select                     | N/A                                           |
| Sear                        | Notch                     | Like new; Functioning      |                                               |
|                             | Tests                     | Test Fired                 | False                                         |
| Feeding Test                | 1 6212                    | False                      |                                               |
|                             | Condition                 | Like new; Functioning      |                                               |
| Trigger                     | Pull                      | Select                     | 5.5#                                          |
| 1118801                     | Altered                   | False                      |                                               |
|                             | Sub-Assembly              | X-Mark Pro                 |                                               |
| Non-Remington<br>Components | Description               |                            | HARD CASE,SLING,TWO PIECE<br>BASE,SCOPE,RINGS |