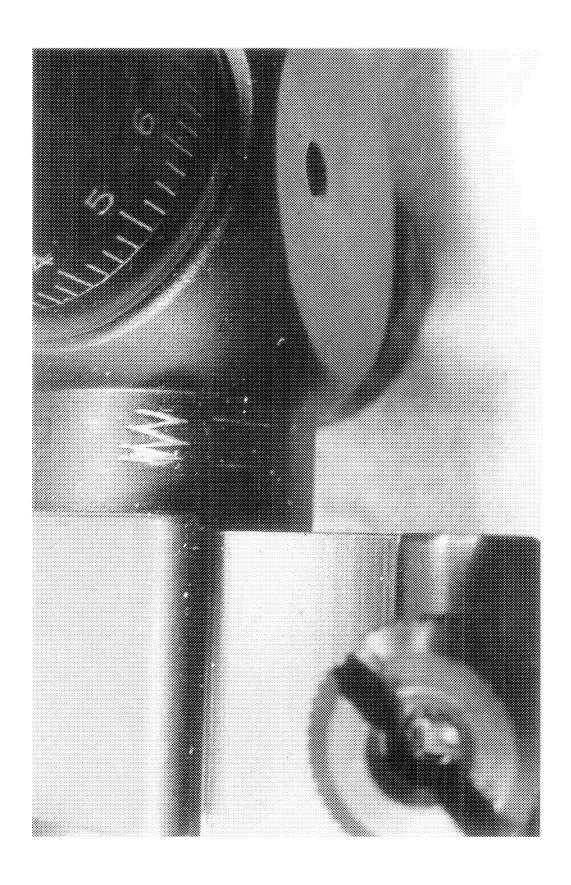

Examination[Remington/CF/BA]

| Part        | Sub-Part     | Code                           | Comment                                   |
|-------------|--------------|--------------------------------|-------------------------------------------|
|             | Examiner     |                                | B.TRAVIS                                  |
|             | Exam Date    |                                | 1/3/2011                                  |
| Examination | Product Type |                                | RF                                        |
|             | Action Type  |                                | A                                         |
|             | Assigned To  |                                | T.NAGLE                                   |
| Cause       | 4038         | Could Not Duplicate<br>Concern | SCOPE DAMAGED AND SCRATCHED WHEN RECEIVED |
|             | Description  |                                | 26" 7MM REM MAG                           |
|             | Date Code    |                                | CE                                        |
| Barrel      | Bore Plugged | False                          |                                           |
|             | Bulged       | False                          |                                           |
|             | Fired        | False                          |                                           |

| <u>-</u> ·                  | 1                         | ·                          |                                               |
|-----------------------------|---------------------------|----------------------------|-----------------------------------------------|
|                             | Fired while Obstructed    |                            |                                               |
|                             | Muzzle/Crown<br>Condition | Slightly Worn; Functioning |                                               |
|                             | Firing Pin                | Slightly Worn; Functioning |                                               |
|                             | Shroud                    | Slightly Worn; Functioning |                                               |
| Bolt                        | Face                      | Slightly Worn; Functioning |                                               |
|                             | Handle                    | Slightly Worn; Functioning |                                               |
|                             | Stop                      | Slightly Worn; Functioning |                                               |
|                             | Condition                 | Slightly Worn; Functioning |                                               |
| Extractor                   | Cut Condition             | Slightly Worn; Functioning |                                               |
|                             | Ext/Eject Test            | False                      |                                               |
|                             | Block Condition           | Select                     |                                               |
| Locking                     | Lug Condition             | Slightly Worn; Functioning |                                               |
|                             | Notch Condition           | Select                     |                                               |
|                             | Exterior Condition        | Slightly Worn; Functioning |                                               |
| Overall                     | Stock Condition           | Slightly Worn; Functioning |                                               |
|                             | Fore End Condition        | Select                     |                                               |
| D and it on                 | Condition                 | Slightly Worn; Functioning |                                               |
| Receiver                    | Bulged                    | False                      |                                               |
|                             | Description               |                            | XMP SAFETY                                    |
| Safety                      | Function                  | Like new; Functioning      |                                               |
|                             | Sub-Assembly              | Non-ISS                    |                                               |
|                             | Lift                      | Select                     | N/A                                           |
| Sear                        | Notch                     | Like new; Functioning      |                                               |
|                             | Tests                     | Test Fired                 | False                                         |
| Feeding Test                | 1 6212                    | False                      |                                               |
|                             | Condition                 | Like new; Functioning      |                                               |
| Trigger                     | Pull                      | Select                     | 5.5#                                          |
| 1118801                     | Altered                   | False                      |                                               |
|                             | Sub-Assembly              | X-Mark Pro                 |                                               |
| Non-Remington<br>Components | Description               |                            | HARD CASE,SLING,TWO PIECE<br>BASE,SCOPE,RINGS |