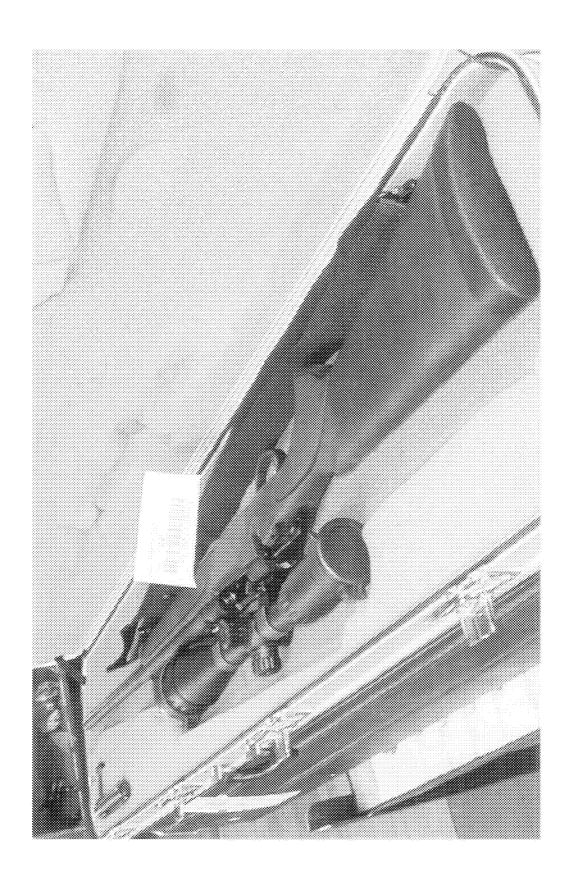

Repair Est. **Medical Treatment Medical Status** Claims Codes

PI.

Could Not Duplicate Concern PD Cause:4038 Unknown

Concern:1008 Fired on Bolt Closing S Fired on bolt closing

C

12/7/10 Per call from MyCue, he bought a 700 ADL new Nov 29th. He shot 12 shots through it and after the 8th shot the bolt started sticking. He cleaned the bolt and rifle. Sunday he had 3 in the magazine when he went out hunting. He put the rifle between his legs with the barrel pointed up to the roof. It fired when he closed the bolt. He said it looks like there is a gouge in the bolt face (may be seeing the area that is for installation of the extractor).cm

| <u>-</u> ·                  | 1                         | ·                          |                                               |
|-----------------------------|---------------------------|----------------------------|-----------------------------------------------|
|                             | Fired while Obstructed    |                            |                                               |
|                             | Muzzle/Crown<br>Condition | Slightly Worn; Functioning |                                               |
|                             | Firing Pin                | Slightly Worn; Functioning |                                               |
|                             | Shroud                    | Slightly Worn; Functioning |                                               |
| Bolt                        | Face                      | Slightly Worn; Functioning |                                               |
|                             | Handle                    | Slightly Worn; Functioning |                                               |
|                             | Stop                      | Slightly Worn; Functioning |                                               |
|                             | Condition                 | Slightly Worn; Functioning |                                               |
| Extractor                   | Cut Condition             | Slightly Worn; Functioning |                                               |
|                             | Ext/Eject Test            | False                      |                                               |
|                             | Block Condition           | Select                     |                                               |
| Locking                     | Lug Condition             | Slightly Worn; Functioning |                                               |
|                             | Notch Condition           | Select                     |                                               |
|                             | Exterior Condition        | Slightly Worn; Functioning |                                               |
| Overall                     | Stock Condition           | Slightly Worn; Functioning |                                               |
|                             | Fore End Condition        | Select                     |                                               |
| D and it on                 | Condition                 | Slightly Worn; Functioning |                                               |
| Receiver                    | Bulged                    | False                      |                                               |
|                             | Description               |                            | XMP SAFETY                                    |
| Safety                      | Function                  | Like new; Functioning      |                                               |
|                             | Sub-Assembly              | Non-ISS                    |                                               |
|                             | Lift                      | Select                     | N/A                                           |
| Sear                        | Notch                     | Like new; Functioning      |                                               |
|                             | Tests                     | Test Fired                 | False                                         |
| Feeding Test                | 1 6212                    | False                      |                                               |
|                             | Condition                 | Like new; Functioning      |                                               |
| Trigger                     | Pull                      | Select                     | 5.5#                                          |
| 1118801                     | Altered                   | False                      |                                               |
|                             | Sub-Assembly              | X-Mark Pro                 |                                               |
| Non-Remington<br>Components | Description               |                            | HARD CASE,SLING,TWO PIECE<br>BASE,SCOPE,RINGS |