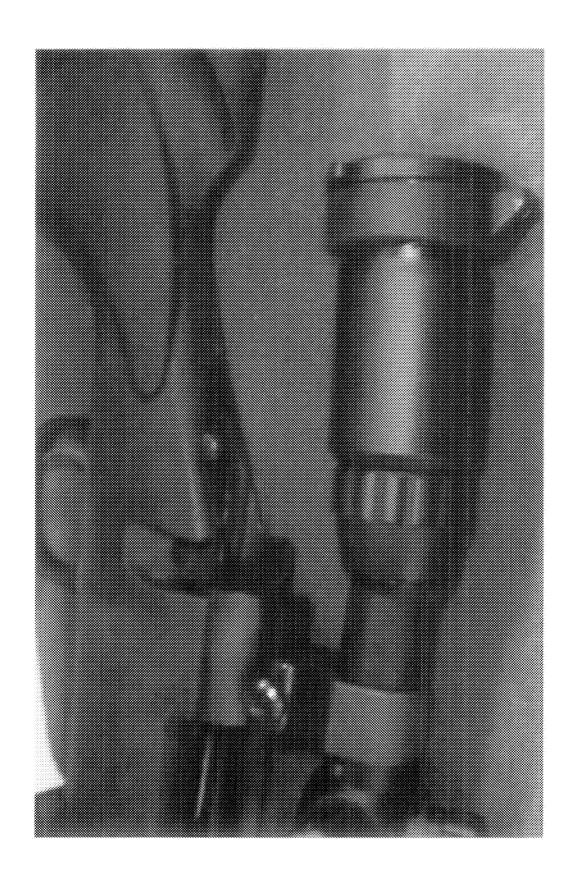

Firearm Information **SKU** Serial Bbl. **DOM** Model/Ga. Mfg. Type 7/23/2010 7:15:28 G6989650 CE Remington CF/BA 700/7MM REM MA 27125 AM Date Where Original Accessories Owner Purchased Purchased **ACADEMY** HARD CASE.SLING.TWO PIECE Y LTD BASE, SCOPE, RINGS

Examination[Remington/CF/BA]

| Part        | Sub-Part     | Code                           | Comment                                   |
|-------------|--------------|--------------------------------|-------------------------------------------|
|             | Examiner     |                                | B.TRAVIS                                  |
|             | Exam Date    |                                | 1/3/2011                                  |
| Examination | Product Type |                                | RF                                        |
|             | Action Type  |                                | A                                         |
|             | Assigned To  |                                | T.NAGLE                                   |
| Cause       | 4038         | Could Not Duplicate<br>Concern | SCOPE DAMAGED AND SCRATCHED WHEN RECEIVED |
|             | Description  |                                | 26" 7MM REM MAG                           |
|             | Date Code    |                                | CE                                        |
| Barrel      | Bore Plugged | False                          |                                           |
|             | Bulged       | False                          |                                           |
|             | Fired        | False                          |                                           |

| <u>-</u> ·                  | 1                         | ·                          |                                               |
|-----------------------------|---------------------------|----------------------------|-----------------------------------------------|
|                             | Fired while Obstructed    |                            |                                               |
|                             | Muzzle/Crown<br>Condition | Slightly Worn; Functioning |                                               |
|                             | Firing Pin                | Slightly Worn; Functioning |                                               |
|                             | Shroud                    | Slightly Worn; Functioning |                                               |
| Bolt                        | Face                      | Slightly Worn; Functioning |                                               |
|                             | Handle                    | Slightly Worn; Functioning |                                               |
|                             | Stop                      | Slightly Worn; Functioning |                                               |
|                             | Condition                 | Slightly Worn; Functioning |                                               |
| Extractor                   | Cut Condition             | Slightly Worn; Functioning |                                               |
|                             | Ext/Eject Test            | False                      |                                               |
|                             | Block Condition           | Select                     |                                               |
| Locking                     | Lug Condition             | Slightly Worn; Functioning |                                               |
|                             | Notch Condition           | Select                     |                                               |
|                             | Exterior Condition        | Slightly Worn; Functioning |                                               |
| Overall                     | Stock Condition           | Slightly Worn; Functioning |                                               |
|                             | Fore End Condition        | Select                     |                                               |
| D and it on                 | Condition                 | Slightly Worn; Functioning |                                               |
| Receiver                    | Bulged                    | False                      |                                               |
|                             | Description               |                            | XMP SAFETY                                    |
| Safety                      | Function                  | Like new; Functioning      |                                               |
|                             | Sub-Assembly              | Non-ISS                    |                                               |
|                             | Lift                      | Select                     | N/A                                           |
| Sear                        | Notch                     | Like new; Functioning      |                                               |
|                             | Tests                     | Test Fired                 | False                                         |
| Feeding Test                | 1 6212                    | False                      |                                               |
|                             | Condition                 | Like new; Functioning      |                                               |
| Trigger                     | Pull                      | Select                     | 5.5#                                          |
| 1118801                     | Altered                   | False                      |                                               |
|                             | Sub-Assembly              | X-Mark Pro                 |                                               |
| Non-Remington<br>Components | Description               |                            | HARD CASE,SLING,TWO PIECE<br>BASE,SCOPE,RINGS |