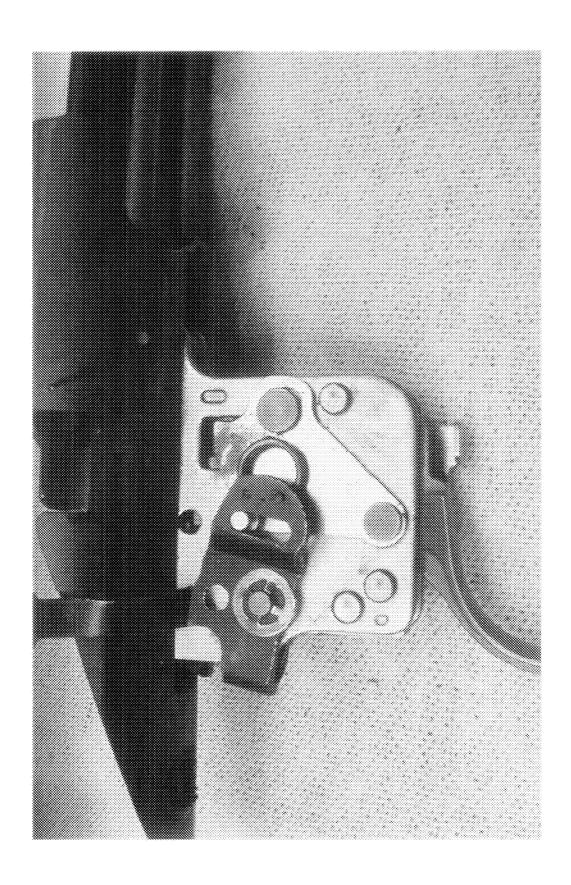

Examination[Remington/CF/BA]

| Part        | Sub-Part     | Code                           | Comment                                   |
|-------------|--------------|--------------------------------|-------------------------------------------|
|             | Examiner     |                                | B.TRAVIS                                  |
|             | Exam Date    |                                | 1/3/2011                                  |
| Examination | Product Type |                                | RF                                        |
|             | Action Type  |                                | A                                         |
|             | Assigned To  |                                | T.NAGLE                                   |
| Cause       | 4038         | Could Not Duplicate<br>Concern | SCOPE DAMAGED AND SCRATCHED WHEN RECEIVED |
|             | Description  |                                | 26" 7MM REM MAG                           |
|             | Date Code    |                                | CE                                        |
| Barrel      | Bore Plugged | False                          |                                           |
|             | Bulged       | False                          |                                           |
|             | Fired        | False                          |                                           |

| <u>-</u> ·                  | 1                         | ·                          |                                               |
|-----------------------------|---------------------------|----------------------------|-----------------------------------------------|
|                             | Fired while Obstructed    |                            |                                               |
|                             | Muzzle/Crown<br>Condition | Slightly Worn; Functioning |                                               |
|                             | Firing Pin                | Slightly Worn; Functioning |                                               |
|                             | Shroud                    | Slightly Worn; Functioning |                                               |
| Bolt                        | Face                      | Slightly Worn; Functioning |                                               |
|                             | Handle                    | Slightly Worn; Functioning |                                               |
|                             | Stop                      | Slightly Worn; Functioning |                                               |
|                             | Condition                 | Slightly Worn; Functioning |                                               |
| Extractor                   | Cut Condition             | Slightly Worn; Functioning |                                               |
|                             | Ext/Eject Test            | False                      |                                               |
|                             | Block Condition           | Select                     |                                               |
| Locking                     | Lug Condition             | Slightly Worn; Functioning |                                               |
|                             | Notch Condition           | Select                     |                                               |
|                             | Exterior Condition        | Slightly Worn; Functioning |                                               |
| Overall                     | Stock Condition           | Slightly Worn; Functioning |                                               |
|                             | Fore End Condition        | Select                     |                                               |
| D and it on                 | Condition                 | Slightly Worn; Functioning |                                               |
| Receiver                    | Bulged                    | False                      |                                               |
|                             | Description               |                            | XMP SAFETY                                    |
| Safety                      | Function                  | Like new; Functioning      |                                               |
|                             | Sub-Assembly              | Non-ISS                    |                                               |
|                             | Lift                      | Select                     | N/A                                           |
| Sear                        | Notch                     | Like new; Functioning      |                                               |
|                             | Tests                     | Test Fired                 | False                                         |
| Feeding Test                | 1 6212                    | False                      |                                               |
|                             | Condition                 | Like new; Functioning      |                                               |
| Trigger                     | Pull                      | Select                     | 5.5#                                          |
| 1118801                     | Altered                   | False                      |                                               |
|                             | Sub-Assembly              | X-Mark Pro                 |                                               |
| Non-Remington<br>Components | Description               |                            | HARD CASE,SLING,TWO PIECE<br>BASE,SCOPE,RINGS |