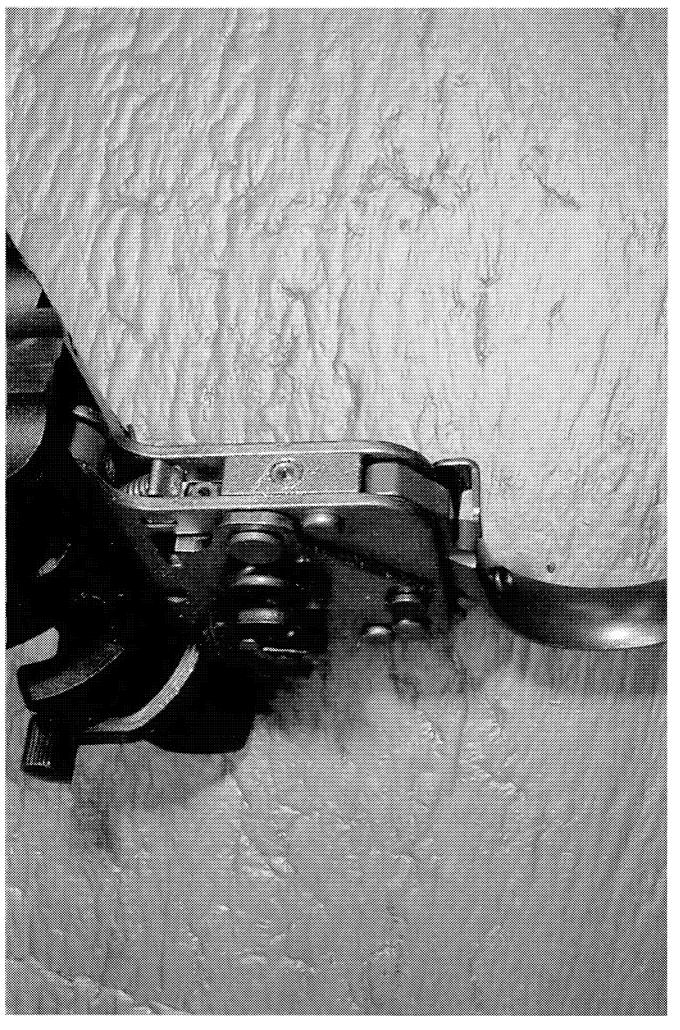

PrintDisplay

1

|                          | Bulged                 | False                      |                           |
|--------------------------|------------------------|----------------------------|---------------------------|
| D                        | Fired                  | False                      |                           |
| Barrel                   | Fired while Obstructed |                            |                           |
|                          | Muzzle/Crown Condition | Slightly Worn; Functioning |                           |
|                          | Firing Pin             | Slightly Worn; Functioning |                           |
|                          | Shroud                 | Slightly Worn; Functioning |                           |
| Bolt                     | Face                   | Slightly Worn; Functioning |                           |
|                          | Handle                 | Slightly Worn; Functioning |                           |
|                          | Stop                   | Slightly Worn; Functioning |                           |
|                          | Condition              | Slightly Worn; Functioning |                           |
| Extractor                | Cut Condition          | Slightly Worn; Functioning |                           |
|                          | Ext/Eject Test         | False                      |                           |
|                          | Block Condition        | Select                     |                           |
| Locking                  | Lug Condition          | Slightly Worn; Functioning |                           |
|                          | Notch Condition        | Select                     |                           |
|                          | Exterior Condition     | Slightly Worn; Functioning | MAR ON TOP OF BBL         |
| Overall                  | Stock Condition        | Slightly Worn; Functioning |                           |
|                          | Fore End Condition     | Select                     |                           |
| Dessiver                 | Condition              | Slightly Worn; Functioning |                           |
| Receiver                 | Bulged                 | False                      |                           |
|                          | Description            |                            | XMP SAFETY                |
| Safety                   | Function               | Like new; Functioning      |                           |
|                          | Sub-Assembly           | Non-ISS                    |                           |
|                          | Lift                   | Select                     | .011                      |
| Sear                     | Notch                  | Like new; Functioning      |                           |
|                          | Tecto                  | Test Fired                 | False                     |
| Feeding Test             | Tests                  | False                      |                           |
|                          | Condition              | Like new; Functioning      |                           |
| Trigger                  | Pull                   | Select                     | 4.5#                      |
| Trigger                  | Altered                | False                      |                           |
|                          | Sub-Assembly           | X-Mark Pro                 |                           |
| Non-Remington Components | Description            |                            | FRONT SCOPE BASE AND RING |