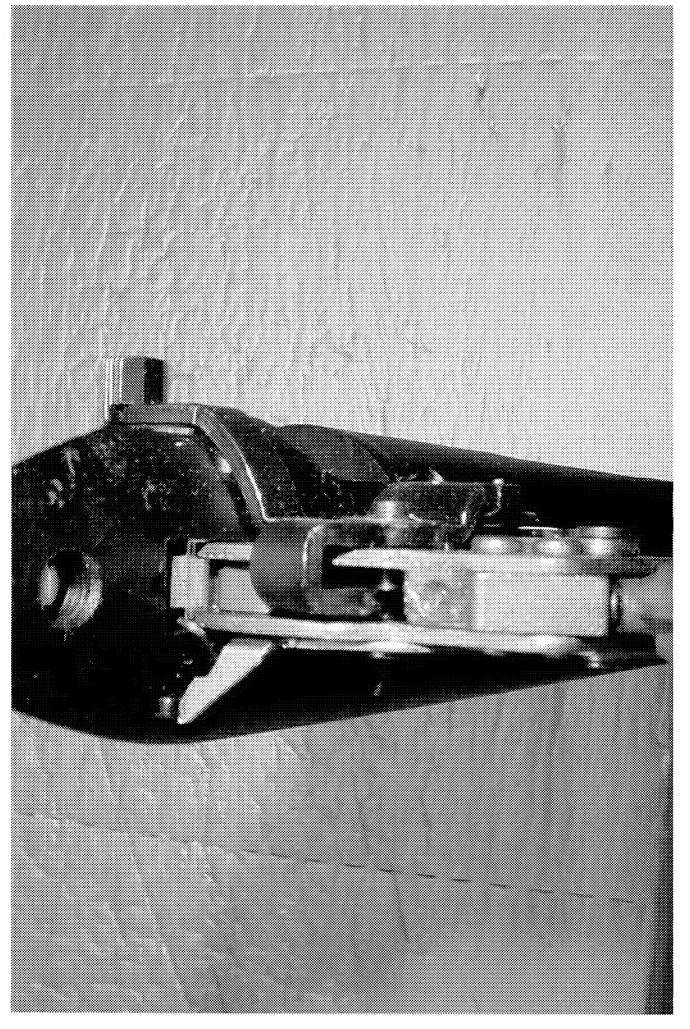

PrintDisplay

1

|                          | Bulged                 | False                      |                           |
|--------------------------|------------------------|----------------------------|---------------------------|
| D                        | Fired                  | False                      |                           |
| Barrel                   | Fired while Obstructed |                            |                           |
|                          | Muzzle/Crown Condition | Slightly Worn; Functioning |                           |
|                          | Firing Pin             | Slightly Worn; Functioning |                           |
|                          | Shroud                 | Slightly Worn; Functioning |                           |
| Bolt                     | Face                   | Slightly Worn; Functioning |                           |
|                          | Handle                 | Slightly Worn; Functioning |                           |
|                          | Stop                   | Slightly Worn; Functioning |                           |
|                          | Condition              | Slightly Worn; Functioning |                           |
| Extractor                | Cut Condition          | Slightly Worn; Functioning |                           |
|                          | Ext/Eject Test         | False                      |                           |
|                          | Block Condition        | Select                     |                           |
| Locking                  | Lug Condition          | Slightly Worn; Functioning |                           |
|                          | Notch Condition        | Select                     |                           |
|                          | Exterior Condition     | Slightly Worn; Functioning | MAR ON TOP OF BBL         |
| Overall                  | Stock Condition        | Slightly Worn; Functioning |                           |
|                          | Fore End Condition     | Select                     |                           |
| Dessiver                 | Condition              | Slightly Worn; Functioning |                           |
| Receiver                 | Bulged                 | False                      |                           |
|                          | Description            |                            | XMP SAFETY                |
| Safety                   | Function               | Like new; Functioning      |                           |
|                          | Sub-Assembly           | Non-ISS                    |                           |
|                          | Lift                   | Select                     | .011                      |
| Sear                     | Notch                  | Like new; Functioning      |                           |
|                          | Tecto                  | Test Fired                 | False                     |
| Feeding Test             | Tests                  | False                      |                           |
|                          | Condition              | Like new; Functioning      |                           |
| Trigger                  | Pull                   | Select                     | 4.5#                      |
| Trigger                  | Altered                | False                      |                           |
|                          | Sub-Assembly           | X-Mark Pro                 |                           |
| Non-Remington Components | Description            |                            | FRONT SCOPE BASE AND RING |