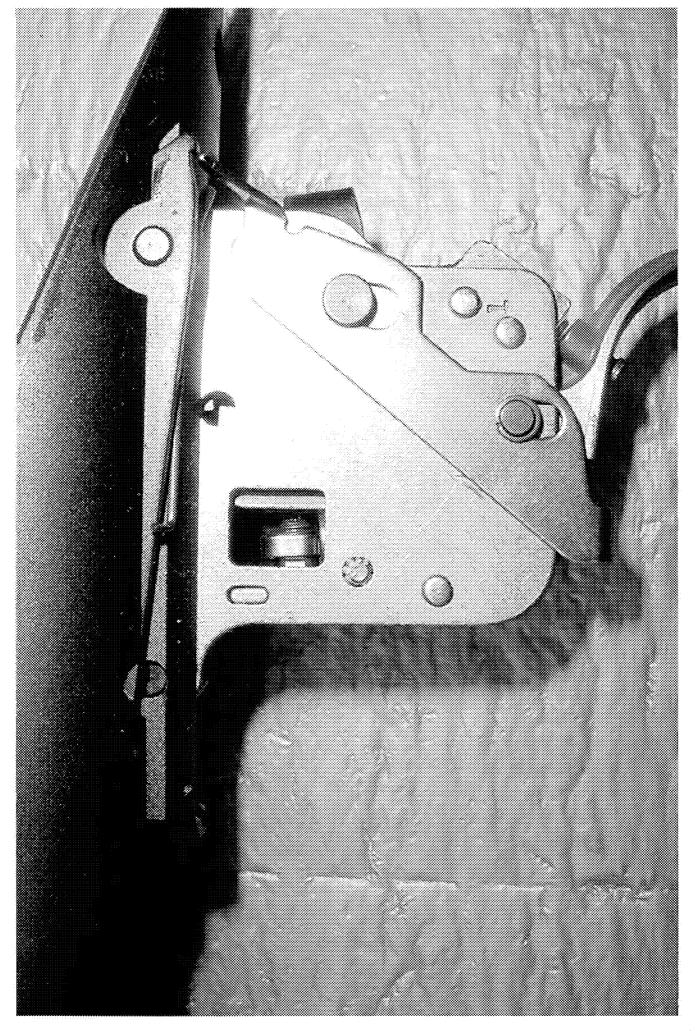

PrintDisplay

1

|                          | Bulged                 | False                      |                           |
|--------------------------|------------------------|----------------------------|---------------------------|
| D                        | Fired                  | False                      |                           |
| Barrel                   | Fired while Obstructed |                            |                           |
|                          | Muzzle/Crown Condition | Slightly Worn; Functioning |                           |
|                          | Firing Pin             | Slightly Worn; Functioning |                           |
|                          | Shroud                 | Slightly Worn; Functioning |                           |
| Bolt                     | Face                   | Slightly Worn; Functioning |                           |
|                          | Handle                 | Slightly Worn; Functioning |                           |
|                          | Stop                   | Slightly Worn; Functioning |                           |
|                          | Condition              | Slightly Worn; Functioning |                           |
| Extractor                | Cut Condition          | Slightly Worn; Functioning |                           |
|                          | Ext/Eject Test         | False                      |                           |
|                          | Block Condition        | Select                     |                           |
| Locking                  | Lug Condition          | Slightly Worn; Functioning |                           |
|                          | Notch Condition        | Select                     |                           |
|                          | Exterior Condition     | Slightly Worn; Functioning | MAR ON TOP OF BBL         |
| Overall                  | Stock Condition        | Slightly Worn; Functioning |                           |
|                          | Fore End Condition     | Select                     |                           |
| Dessiver                 | Condition              | Slightly Worn; Functioning |                           |
| Receiver                 | Bulged                 | False                      |                           |
|                          | Description            |                            | XMP SAFETY                |
| Safety                   | Function               | Like new; Functioning      |                           |
|                          | Sub-Assembly           | Non-ISS                    |                           |
|                          | Lift                   | Select                     | .011                      |
| Sear                     | Notch                  | Like new; Functioning      |                           |
|                          | Tecto                  | Test Fired                 | False                     |
| Feeding Test             | Tests                  | False                      |                           |
|                          | Condition              | Like new; Functioning      |                           |
| Trigger                  | Pull                   | Select                     | 4.5#                      |
| Trigger                  | Altered                | False                      |                           |
|                          | Sub-Assembly           | X-Mark Pro                 |                           |
| Non-Remington Components | Description            |                            | FRONT SCOPE BASE AND RING |