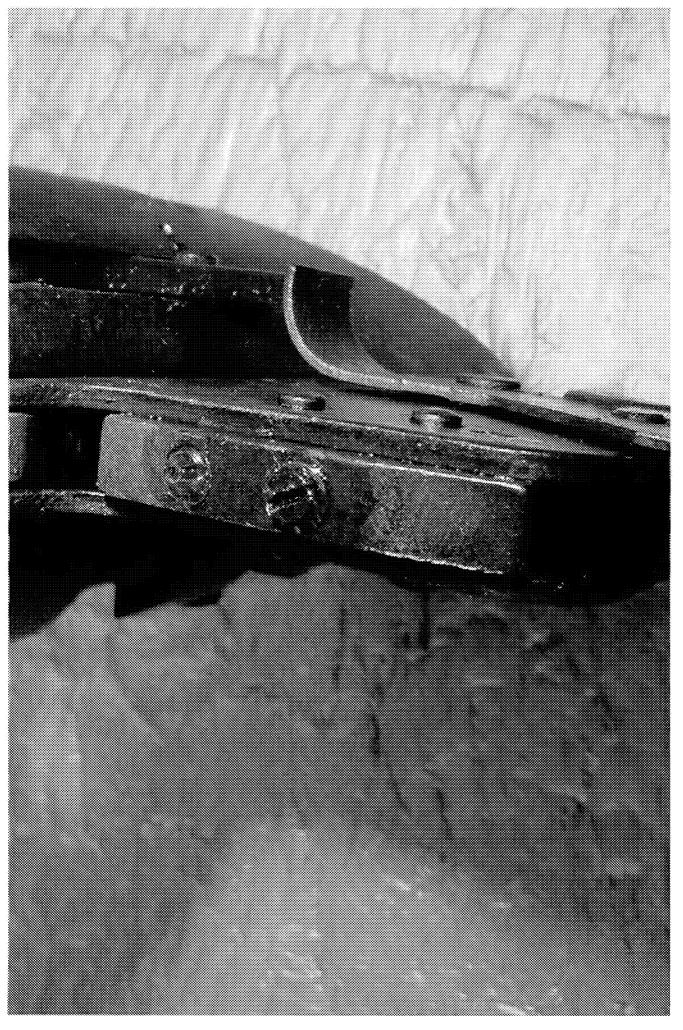

http://cps03ap13:200/psaapp/PrintDisplay.aspx?ID=6009&Type=Case

4/8/2011

|                          | Bulged                 | False                      | 1                           |
|--------------------------|------------------------|----------------------------|-----------------------------|
|                          | Fired                  | False                      |                             |
| Barrel                   | Fired while Obstructed |                            | 1                           |
| =                        | Muzzle/Crown Condition | Slightly Worn; Functioning |                             |
|                          | Firing Pin             | Slightly Worn; Functioning |                             |
|                          | Shroud                 | Slightly Worn; Functioning |                             |
| Bolt                     | Face                   | Slightly Worn; Functioning |                             |
|                          | Handle                 | Slightly Worn; Functioning |                             |
|                          | Stop                   | Slightly Worn; Functioning | Ţ                           |
|                          | Condition              | Slightly Worn; Functioning |                             |
| Extractor                | Cut Condition          | Slightly Worn; Functioning |                             |
|                          | Ext/Eject Test         | False                      |                             |
|                          | Block Condition        | Select                     | ]                           |
| Locking                  | Lug Condition          | Slightly Worn; Functioning |                             |
|                          | Notch Condition        | Select                     |                             |
|                          | Exterior Condition     | Slightly Worn; Functioning |                             |
| Overall                  | Stock Condition        | Slightly Worn; Functioning | ]                           |
|                          | Fore End Condition     | Select                     | ]                           |
| Dessiver                 | Condition              | Slightly Worn; Functioning |                             |
| Receiver                 | Bulged                 | False                      |                             |
|                          | Description            | ]                          | M/7 SAFETY                  |
| Safety                   | Function               | Like new; Functioning      |                             |
|                          | Sub-Assembly           | Non-ISS                    |                             |
|                          | Lift                   | Select                     | .012                        |
| Sear                     | Notch                  | Slightly Worn; Functioning |                             |
|                          | Tests                  | Test Fired                 | False                       |
| Feeding Test             |                        | False                      |                             |
|                          | Condition              | Slightly Worn; Functioning | MIN TRIG TO GUARD CLEARANCE |
| Trigger                  | Pull                   | Select                     | 2.5#                        |
|                          | Altered                | True                       | SET SCREWS ALTERED          |
|                          | Sub-Assembly           | Other Remington            |                             |
| Non-Remington Components | Description            |                            | SCOPE BASE                  |