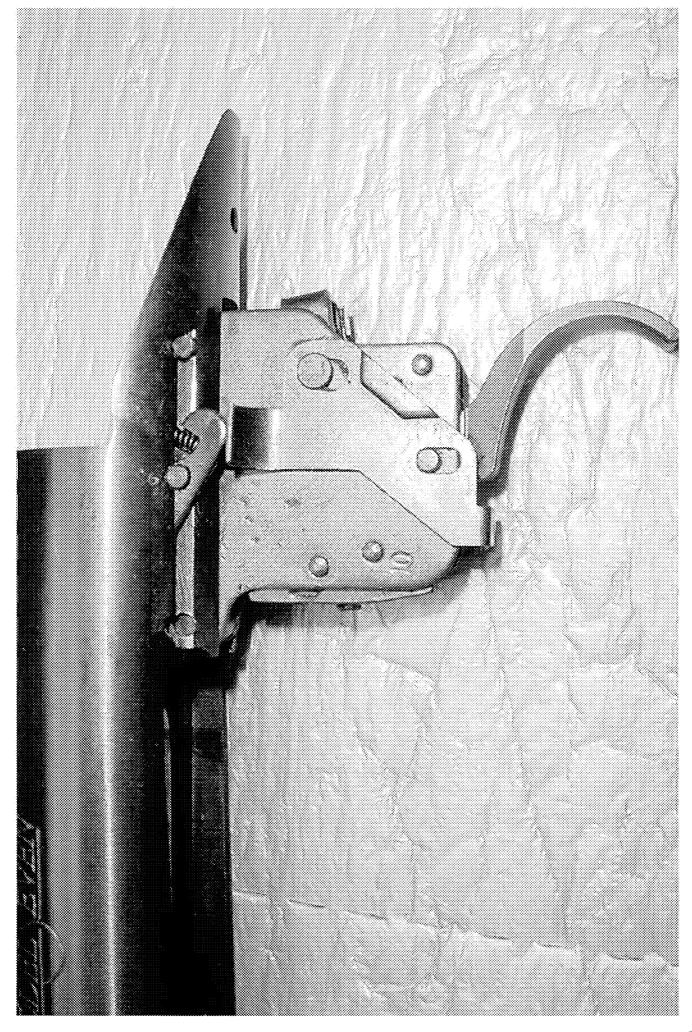

http://cps03ap13:200/psaapp/PrintDisplay.aspx?ID=6009&Type=Case

4/8/2011

|                          | Bulged                 | False                      | 1                           |
|--------------------------|------------------------|----------------------------|-----------------------------|
|                          | Fired                  | False                      |                             |
| Barrel                   | Fired while Obstructed |                            | 1                           |
| =                        | Muzzle/Crown Condition | Slightly Worn; Functioning |                             |
|                          | Firing Pin             | Slightly Worn; Functioning |                             |
|                          | Shroud                 | Slightly Worn; Functioning |                             |
| Bolt                     | Face                   | Slightly Worn; Functioning |                             |
|                          | Handle                 | Slightly Worn; Functioning |                             |
|                          | Stop                   | Slightly Worn; Functioning | Ţ                           |
|                          | Condition              | Slightly Worn; Functioning |                             |
| Extractor                | Cut Condition          | Slightly Worn; Functioning |                             |
|                          | Ext/Eject Test         | False                      |                             |
|                          | Block Condition        | Select                     | ]                           |
| Locking                  | Lug Condition          | Slightly Worn; Functioning |                             |
|                          | Notch Condition        | Select                     |                             |
|                          | Exterior Condition     | Slightly Worn; Functioning |                             |
| Overall                  | Stock Condition        | Slightly Worn; Functioning | ]                           |
|                          | Fore End Condition     | Select                     | ]                           |
| Dessiver                 | Condition              | Slightly Worn; Functioning |                             |
| Receiver                 | Bulged                 | False                      |                             |
|                          | Description            | ]                          | M/7 SAFETY                  |
| Safety                   | Function               | Like new; Functioning      |                             |
|                          | Sub-Assembly           | Non-ISS                    |                             |
|                          | Lift                   | Select                     | .012                        |
| Sear                     | Notch                  | Slightly Worn; Functioning |                             |
|                          | Tests                  | Test Fired                 | False                       |
| Feeding Test             |                        | False                      |                             |
|                          | Condition              | Slightly Worn; Functioning | MIN TRIG TO GUARD CLEARANCE |
| Trigger                  | Pull                   | Select                     | 2.5#                        |
|                          | Altered                | True                       | SET SCREWS ALTERED          |
|                          | Sub-Assembly           | Other Remington            |                             |
| Non-Remington Components | Description            |                            | SCOPE BASE                  |