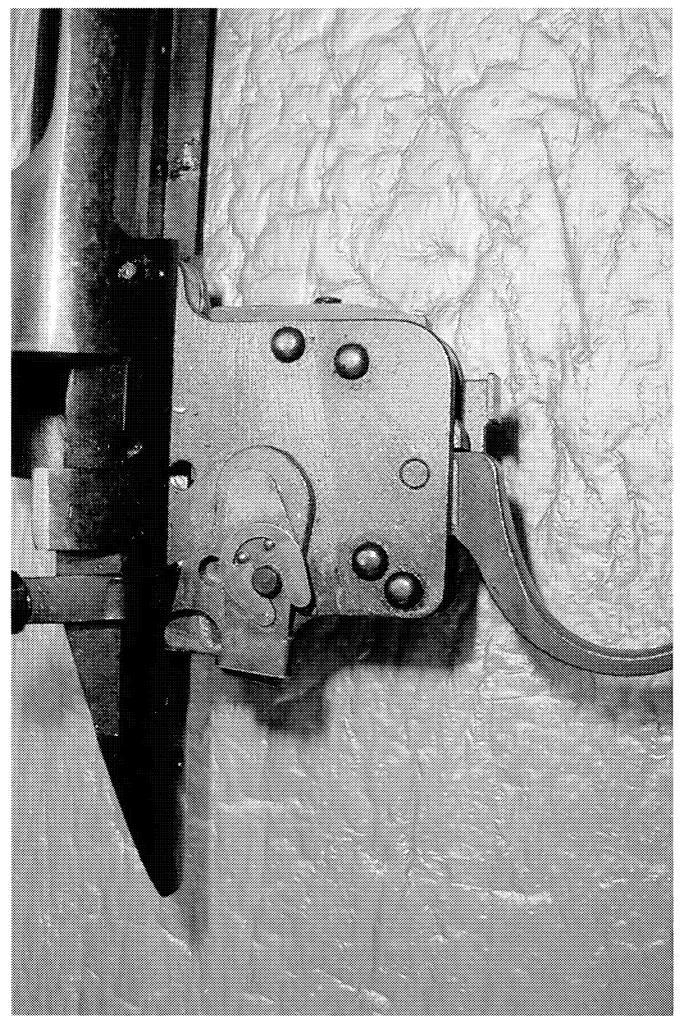

http://cps03ap13:200/psaapp/PrintDisplay.aspx?ID=6009&Type=Case

4/8/2011

|                          | Bulged                 | False                      | 1                           |
|--------------------------|------------------------|----------------------------|-----------------------------|
|                          | Fired                  | False                      |                             |
| Barrel                   | Fired while Obstructed |                            | 1                           |
| =                        | Muzzle/Crown Condition | Slightly Worn; Functioning |                             |
|                          | Firing Pin             | Slightly Worn; Functioning |                             |
|                          | Shroud                 | Slightly Worn; Functioning |                             |
| Bolt                     | Face                   | Slightly Worn; Functioning |                             |
|                          | Handle                 | Slightly Worn; Functioning |                             |
|                          | Stop                   | Slightly Worn; Functioning | Ţ                           |
|                          | Condition              | Slightly Worn; Functioning |                             |
| Extractor                | Cut Condition          | Slightly Worn; Functioning |                             |
|                          | Ext/Eject Test         | False                      |                             |
|                          | Block Condition        | Select                     | ]                           |
| Locking                  | Lug Condition          | Slightly Worn; Functioning |                             |
|                          | Notch Condition        | Select                     |                             |
|                          | Exterior Condition     | Slightly Worn; Functioning |                             |
| Overall                  | Stock Condition        | Slightly Worn; Functioning | ]                           |
|                          | Fore End Condition     | Select                     | ]                           |
| Dessiver                 | Condition              | Slightly Worn; Functioning |                             |
| Receiver                 | Bulged                 | False                      |                             |
|                          | Description            | ]                          | M/7 SAFETY                  |
| Safety                   | Function               | Like new; Functioning      |                             |
|                          | Sub-Assembly           | Non-ISS                    |                             |
|                          | Lift                   | Select                     | .012                        |
| Sear                     | Notch                  | Slightly Worn; Functioning |                             |
|                          | Tests                  | Test Fired                 | False                       |
| Feeding Test             |                        | False                      |                             |
|                          | Condition              | Slightly Worn; Functioning | MIN TRIG TO GUARD CLEARANCE |
| Trigger                  | Pull                   | Select                     | 2.5#                        |
|                          | Altered                | True                       | SET SCREWS ALTERED          |
|                          | Sub-Assembly           | Other Remington            |                             |
| Non-Remington Components | Description            |                            | SCOPE BASE                  |