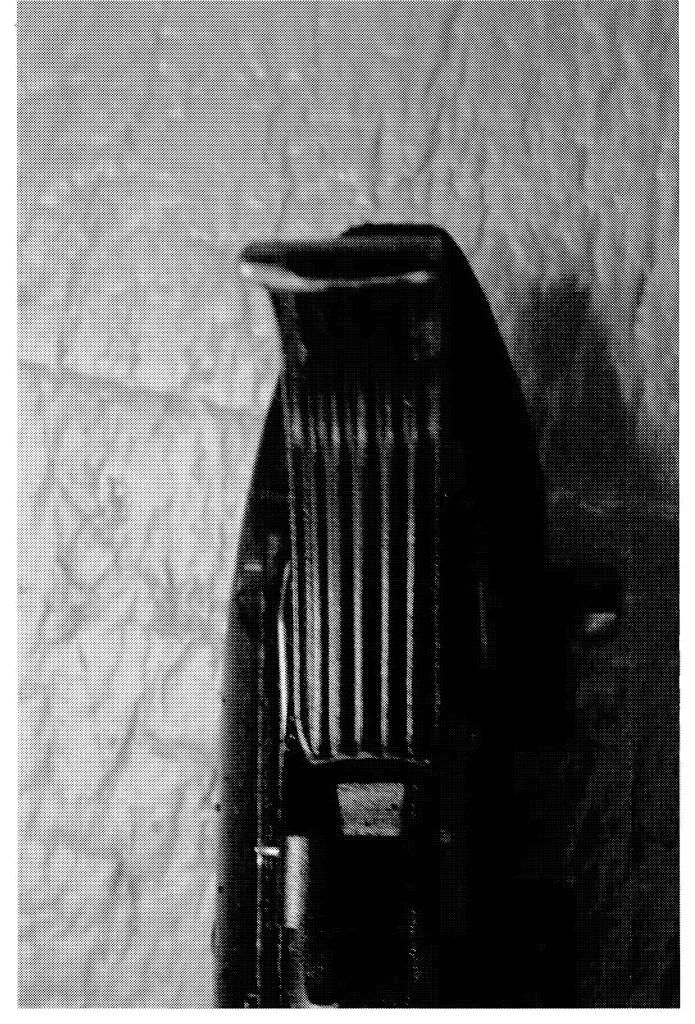

Examination[Remington/CF/BA]

| Part        | Sub-Part                  | Code                           | Comment     |
|-------------|---------------------------|--------------------------------|-------------|
|             | Examiner                  |                                | B.TRAVIS    |
|             | Exam Date                 |                                | 4/29/2011   |
| Examination | Product Type              |                                | RF          |
|             | Action Type               |                                | A           |
|             | Assigned To               |                                | T.NAGLE     |
| Cause       | 4038                      | Could Not Duplicate<br>Concern |             |
|             | Description               |                                | 22" 270 WIN |
| Barrel      | Date Code                 | ]                              | DS          |
|             | Bore Plugged              | False                          |             |
|             | Bulged                    | False                          |             |
|             | Fired                     | False                          |             |
|             | Fired while<br>Obstructed |                                |             |
| l           | lr                        | <u> </u>                       | ٦           |

http://cps03ap13:200/psaapp/PrintDisplay.aspx?ID=5995&Type=Case

5/10/2011

|                             | Muzzle/Crown<br>Condition | Slightly Worn;<br>Functioning |                                                                      |
|-----------------------------|---------------------------|-------------------------------|----------------------------------------------------------------------|
| Bolt                        | Firing Pin                | Slightly Worn;<br>Functioning |                                                                      |
|                             | Shroud                    | Slightly Worn;<br>Functioning |                                                                      |
|                             | Face                      | Slightly Worn;<br>Functioning |                                                                      |
|                             | Handle                    | Slightly Worn;<br>Functioning |                                                                      |
|                             | Stop                      | Slightly Worn;<br>Functioning |                                                                      |
| Extractor                   | Condition                 | Slightly Worn;<br>Functioning |                                                                      |
|                             | Cut Condition             | Slightly Worn;<br>Functioning |                                                                      |
|                             | Ext/Eject Test            | False                         |                                                                      |
|                             | Block Condition           | Select                        |                                                                      |
| Locking                     | Lug Condition             | Slightly Worn;<br>Functioning |                                                                      |
|                             | Notch Condition           | Select                        |                                                                      |
|                             | Exterior Condition        | Slightly Worn;<br>Functioning |                                                                      |
| Overall                     | Stock Condition           | Worn; Functioning             |                                                                      |
|                             | Fore End Condition        | Select                        |                                                                      |
| Receiver                    | Condition                 | Slightly Worn;<br>Functioning |                                                                      |
|                             | Bulged                    | False                         |                                                                      |
|                             | Description               |                               | M/700 BOLT LOCK SAFETY                                               |
| Safety                      | Function                  | Like new; Functioning         |                                                                      |
|                             | Sub-Assembly              | Non-ISS                       |                                                                      |
|                             | Lift                      | Select                        | .007                                                                 |
| Sear                        | Notch                     | Slightly Worn;<br>Functioning |                                                                      |
|                             |                           | Test Fired                    | False                                                                |
| Feeding Test                | Tests                     | False                         |                                                                      |
| Trigger                     | Condition                 | Slightly Worn;<br>Functioning | TRIG GUARD DENTED TRIG HAS MIN CLEARANCE RUB<br>MARKS ON END OF TRIG |
|                             | Pull                      | Select                        | 4#                                                                   |
|                             | Altered                   | False                         |                                                                      |
|                             | Sub-Assembly              | M/700 Bolt Lock               |                                                                      |
| Non-Remington<br>Components | Description               |                               | TWO PIECE BASE                                                       |