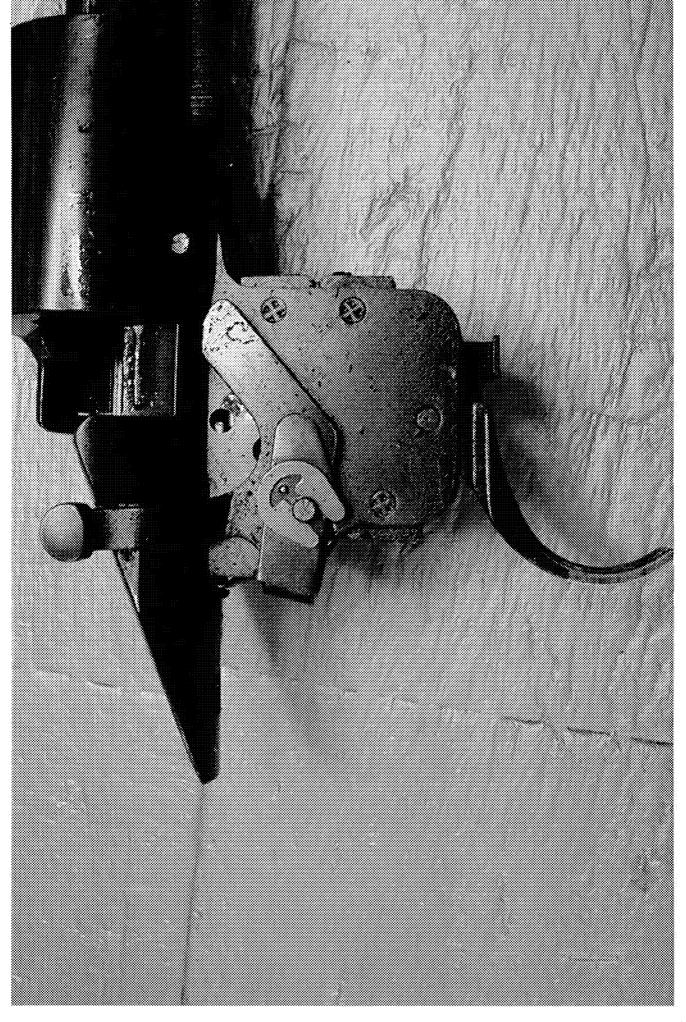

http://cps03ap13:200/psaapp/PrintDisplay.aspx?ID=5995&Type=Case

5/10/2011

|                             | Muzzle/Crown<br>Condition | Slightly Worn;<br>Functioning |                                                                      |
|-----------------------------|---------------------------|-------------------------------|----------------------------------------------------------------------|
| Bolt                        | Firing Pin                | Slightly Worn;<br>Functioning |                                                                      |
|                             | Shroud                    | Slightly Worn;<br>Functioning |                                                                      |
|                             | Face                      | Slightly Worn;<br>Functioning |                                                                      |
|                             | Handle                    | Slightly Worn;<br>Functioning |                                                                      |
|                             | Stop                      | Slightly Worn;<br>Functioning |                                                                      |
| Extractor                   | Condition                 | Slightly Worn;<br>Functioning |                                                                      |
|                             | Cut Condition             | Slightly Worn;<br>Functioning |                                                                      |
|                             | Ext/Eject Test            | False                         |                                                                      |
|                             | Block Condition           | Select                        |                                                                      |
| Locking                     | Lug Condition             | Slightly Worn;<br>Functioning |                                                                      |
|                             | Notch Condition           | Select                        |                                                                      |
|                             | Exterior Condition        | Slightly Worn;<br>Functioning |                                                                      |
| Overall                     | Stock Condition           | Worn; Functioning             |                                                                      |
|                             | Fore End Condition        | Select                        |                                                                      |
| Receiver                    | Condition                 | Slightly Worn;<br>Functioning |                                                                      |
|                             | Bulged                    | False                         |                                                                      |
|                             | Description               |                               | M/700 BOLT LOCK SAFETY                                               |
| Safety                      | Function                  | Like new; Functioning         |                                                                      |
|                             | Sub-Assembly              | Non-ISS                       |                                                                      |
|                             | Lift                      | Select                        | .007                                                                 |
| Sear                        | Notch                     | Slightly Worn;<br>Functioning |                                                                      |
|                             |                           | Test Fired                    | False                                                                |
| Feeding Test                | Tests                     | False                         |                                                                      |
| Trigger                     | Condition                 | Slightly Worn;<br>Functioning | TRIG GUARD DENTED TRIG HAS MIN CLEARANCE RUB<br>MARKS ON END OF TRIG |
|                             | Pull                      | Select                        | 4#                                                                   |
|                             | Altered                   | False                         |                                                                      |
|                             | Sub-Assembly              | M/700 Bolt Lock               |                                                                      |
| Non-Remington<br>Components | Description               |                               | TWO PIECE BASE                                                       |