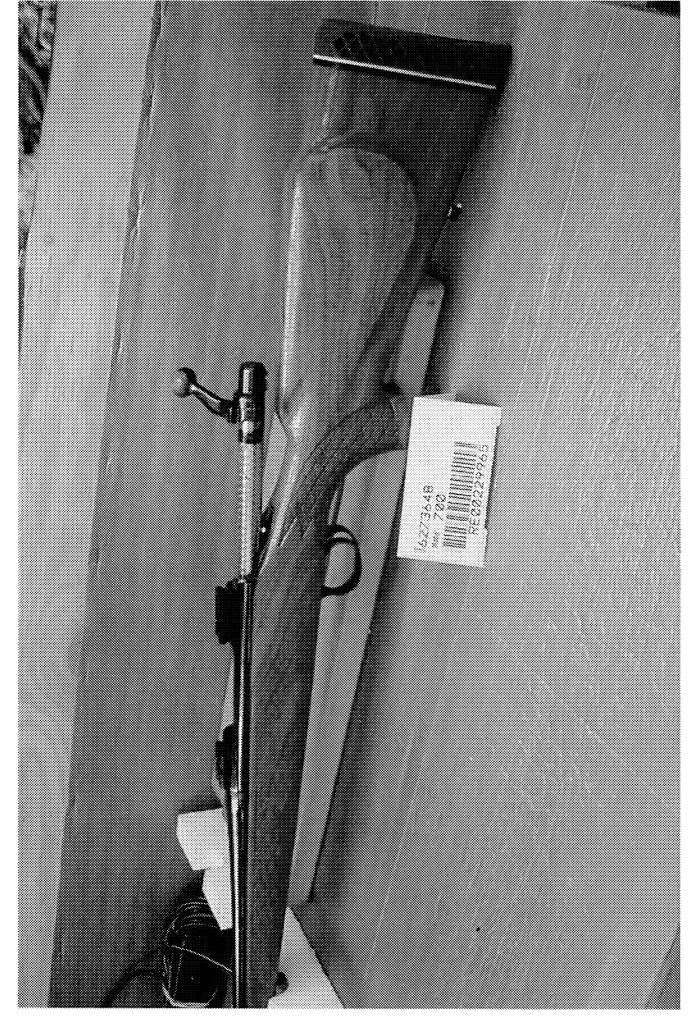

Firearm Information

 Mfg.
 Type
 Model/Ga.
 SKU
 Serial
 Bbl.
 DOM

 Remington
 CF/BA
 700/270 WIN
 n/a
 6273648
 DS
 9/1/1969

Date Purchased Where Purchased Accessories Original Owner

OLYMPIC WHSE LOS ANG CAL TWO PIECE BASE N

Examination[Remington/CF/BA]

| Part        | Sub-Part                  | Code                           | Comment     |
|-------------|---------------------------|--------------------------------|-------------|
|             | Examiner                  |                                | B.TRAVIS    |
|             | Exam Date                 |                                | 4/29/2011   |
| Examination | Product Type              |                                | RF          |
|             | Action Type               |                                | A           |
|             | Assigned To               |                                | T.NAGLE     |
| Cause       | 4038                      | Could Not Duplicate<br>Concern |             |
|             | Description               |                                | 22" 270 WIN |
| Barrel      | Date Code                 | ]                              | DS          |
|             | Bore Plugged              | False                          |             |
|             | Bulged                    | False                          |             |
|             | Fired                     | False                          |             |
|             | Fired while<br>Obstructed |                                |             |
| l           | lr                        | <u> </u>                       | ٦           |