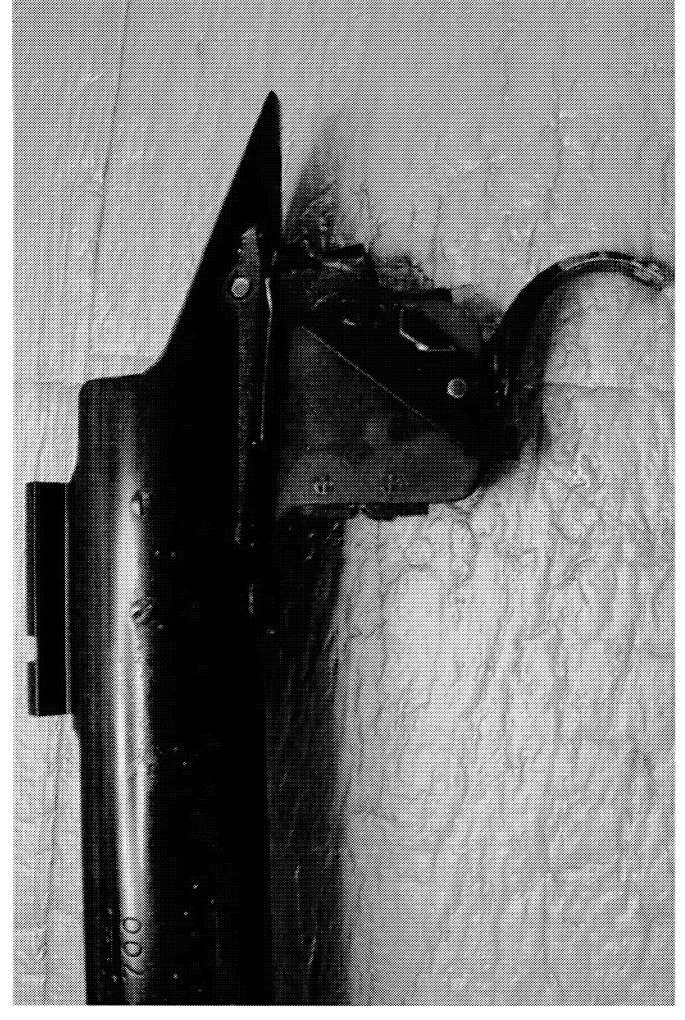

http://cps03ap13:200/psaapp/PrintDisplay.aspx?ID=5995&Type=Case

5/10/2011

|                             | Muzzle/Crown<br>Condition | Slightly Worn;<br>Functioning |                                                                      |
|-----------------------------|---------------------------|-------------------------------|----------------------------------------------------------------------|
| Bolt                        | Firing Pin                | Slightly Worn;<br>Functioning |                                                                      |
|                             | Shroud                    | Slightly Worn;<br>Functioning |                                                                      |
|                             | Face                      | Slightly Worn;<br>Functioning |                                                                      |
|                             | Handle                    | Slightly Worn;<br>Functioning |                                                                      |
|                             | Stop                      | Slightly Worn;<br>Functioning |                                                                      |
| Extractor                   | Condition                 | Slightly Worn;<br>Functioning |                                                                      |
|                             | Cut Condition             | Slightly Worn;<br>Functioning |                                                                      |
|                             | Ext/Eject Test            | False                         |                                                                      |
|                             | Block Condition           | Select                        |                                                                      |
| Locking                     | Lug Condition             | Slightly Worn;<br>Functioning |                                                                      |
|                             | Notch Condition           | Select                        |                                                                      |
|                             | Exterior Condition        | Slightly Worn;<br>Functioning |                                                                      |
| Overall                     | Stock Condition           | Worn; Functioning             |                                                                      |
|                             | Fore End Condition        | Select                        |                                                                      |
| Receiver                    | Condition                 | Slightly Worn;<br>Functioning |                                                                      |
|                             | Bulged                    | False                         |                                                                      |
|                             | Description               |                               | M/700 BOLT LOCK SAFETY                                               |
| Safety                      | Function                  | Like new; Functioning         |                                                                      |
|                             | Sub-Assembly              | Non-ISS                       |                                                                      |
|                             | Lift                      | Select                        | .007                                                                 |
| Sear                        | Notch                     | Slightly Worn;<br>Functioning |                                                                      |
|                             |                           | Test Fired                    | False                                                                |
| Feeding Test                | Tests                     | False                         |                                                                      |
| Trigger                     | Condition                 | Slightly Worn;<br>Functioning | TRIG GUARD DENTED TRIG HAS MIN CLEARANCE RUB<br>MARKS ON END OF TRIG |
|                             | Pull                      | Select                        | 4#                                                                   |
|                             | Altered                   | False                         |                                                                      |
|                             | Sub-Assembly              | M/700 Bolt Lock               |                                                                      |
| Non-Remington<br>Components | Description               |                               | TWO PIECE BASE                                                       |