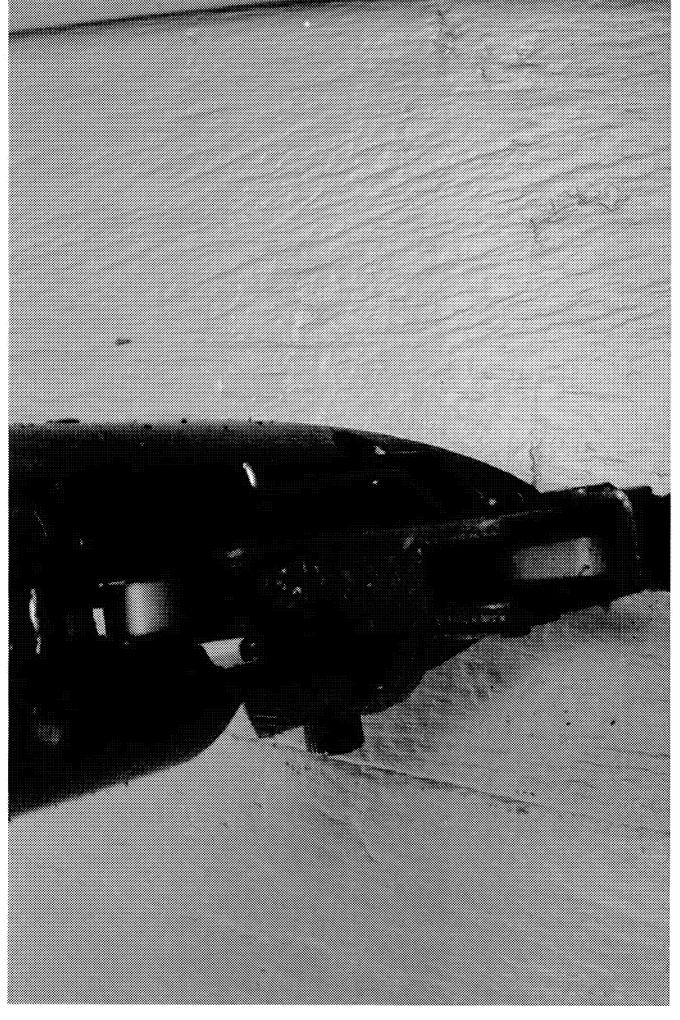

Examination[Remington/CF/BA]

| Part        | Sub-Part                  | Code                           | Comment     |
|-------------|---------------------------|--------------------------------|-------------|
|             | Examiner                  |                                | B.TRAVIS    |
|             | Exam Date                 |                                | 4/29/2011   |
| Examination | Product Type              |                                | RF          |
|             | Action Type               |                                | A           |
|             | Assigned To               |                                | T.NAGLE     |
| Cause       | 4038                      | Could Not Duplicate<br>Concern |             |
|             | Description               |                                | 22" 270 WIN |
| Barrel      | Date Code                 | ]                              | DS          |
|             | Bore Plugged              | False                          |             |
|             | Bulged                    | False                          |             |
|             | Fired                     | False                          |             |
|             | Fired while<br>Obstructed |                                |             |
| l           | lr                        | <u> </u>                       | ٦           |

http://cps03ap13:200/psaapp/PrintDisplay.aspx?ID=5995&Type=Case

5/10/2011

|                             | Muzzle/Crown<br>Condition | Slightly Worn;<br>Functioning |                                                                      |
|-----------------------------|---------------------------|-------------------------------|----------------------------------------------------------------------|
| Bolt                        | Firing Pin                | Slightly Worn;<br>Functioning |                                                                      |
|                             | Shroud                    | Slightly Worn;<br>Functioning |                                                                      |
|                             | Face                      | Slightly Worn;<br>Functioning |                                                                      |
|                             | Handle                    | Slightly Worn;<br>Functioning |                                                                      |
|                             | Stop                      | Slightly Worn;<br>Functioning |                                                                      |
| Extractor                   | Condition                 | Slightly Worn;<br>Functioning |                                                                      |
|                             | Cut Condition             | Slightly Worn;<br>Functioning |                                                                      |
|                             | Ext/Eject Test            | False                         |                                                                      |
|                             | Block Condition           | Select                        |                                                                      |
| Locking                     | Lug Condition             | Slightly Worn;<br>Functioning |                                                                      |
|                             | Notch Condition           | Select                        |                                                                      |
|                             | Exterior Condition        | Slightly Worn;<br>Functioning |                                                                      |
| Overall                     | Stock Condition           | Worn; Functioning             |                                                                      |
|                             | Fore End Condition        | Select                        |                                                                      |
| Receiver                    | Condition                 | Slightly Worn;<br>Functioning |                                                                      |
|                             | Bulged                    | False                         |                                                                      |
|                             | Description               |                               | M/700 BOLT LOCK SAFETY                                               |
| Safety                      | Function                  | Like new; Functioning         |                                                                      |
|                             | Sub-Assembly              | Non-ISS                       |                                                                      |
|                             | Lift                      | Select                        | .007                                                                 |
| Sear                        | Notch                     | Slightly Worn;<br>Functioning |                                                                      |
|                             |                           | Test Fired                    | False                                                                |
| Feeding Test                | Tests                     | False                         |                                                                      |
| Trigger                     | Condition                 | Slightly Worn;<br>Functioning | TRIG GUARD DENTED TRIG HAS MIN CLEARANCE RUB<br>MARKS ON END OF TRIG |
|                             | Pull                      | Select                        | 4#                                                                   |
|                             | Altered                   | False                         |                                                                      |
|                             | Sub-Assembly              | M/700 Bolt Lock               |                                                                      |
| Non-Remington<br>Components | Description               |                               | TWO PIECE BASE                                                       |