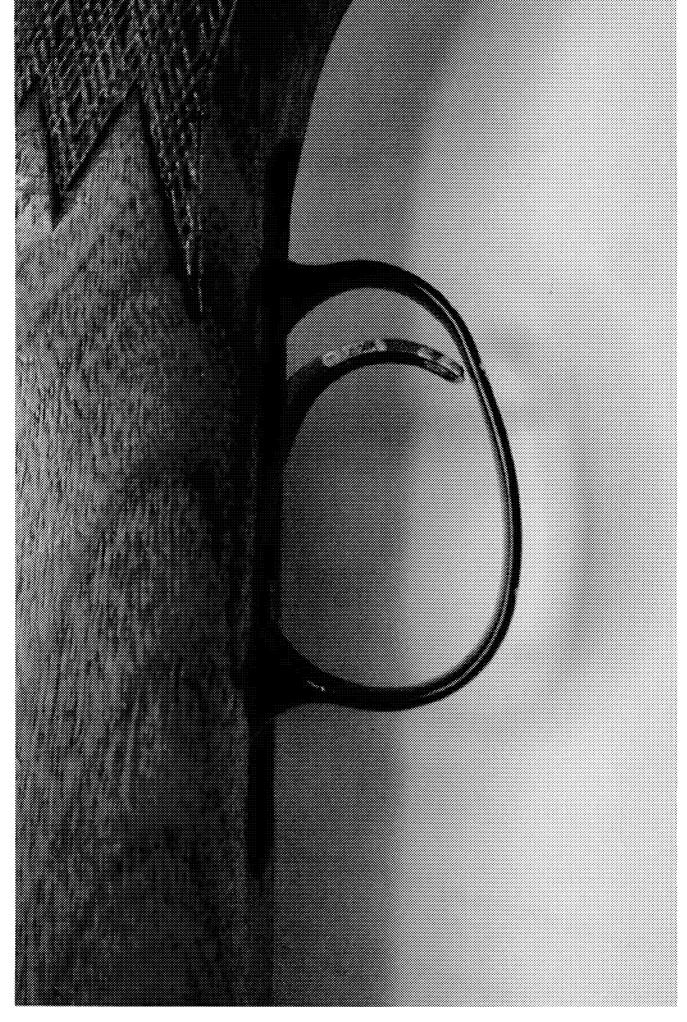

http://cps03ap13:200/psaapp/PrintDisplay.aspx?ID=5995&Type=Case

5/10/2011

|                             | Muzzle/Crown<br>Condition | Slightly Worn;<br>Functioning |                                                                      |
|-----------------------------|---------------------------|-------------------------------|----------------------------------------------------------------------|
| Bolt                        | Firing Pin                | Slightly Worn;<br>Functioning |                                                                      |
|                             | Shroud                    | Slightly Worn;<br>Functioning |                                                                      |
|                             | Face                      | Slightly Worn;<br>Functioning |                                                                      |
|                             | Handle                    | Slightly Worn;<br>Functioning |                                                                      |
|                             | Stop                      | Slightly Worn;<br>Functioning |                                                                      |
| Extractor                   | Condition                 | Slightly Worn;<br>Functioning |                                                                      |
|                             | Cut Condition             | Slightly Worn;<br>Functioning |                                                                      |
|                             | Ext/Eject Test            | False                         |                                                                      |
|                             | Block Condition           | Select                        |                                                                      |
| Locking                     | Lug Condition             | Slightly Worn;<br>Functioning |                                                                      |
|                             | Notch Condition           | Select                        |                                                                      |
|                             | Exterior Condition        | Slightly Worn;<br>Functioning |                                                                      |
| Overall                     | Stock Condition           | Worn; Functioning             |                                                                      |
|                             | Fore End Condition        | Select                        |                                                                      |
| Receiver                    | Condition                 | Slightly Worn;<br>Functioning |                                                                      |
|                             | Bulged                    | False                         |                                                                      |
|                             | Description               |                               | M/700 BOLT LOCK SAFETY                                               |
| Safety                      | Function                  | Like new; Functioning         |                                                                      |
|                             | Sub-Assembly              | Non-ISS                       |                                                                      |
|                             | Lift                      | Select                        | .007                                                                 |
| Sear                        | Notch                     | Slightly Worn;<br>Functioning |                                                                      |
|                             |                           | Test Fired                    | False                                                                |
| Feeding Test                | Tests                     | False                         |                                                                      |
| Trigger                     | Condition                 | Slightly Worn;<br>Functioning | TRIG GUARD DENTED TRIG HAS MIN CLEARANCE RUB<br>MARKS ON END OF TRIG |
|                             | Pull                      | Select                        | 4#                                                                   |
|                             | Altered                   | False                         |                                                                      |
|                             | Sub-Assembly              | M/700 Bolt Lock               |                                                                      |
| Non-Remington<br>Components | Description               |                               | TWO PIECE BASE                                                       |