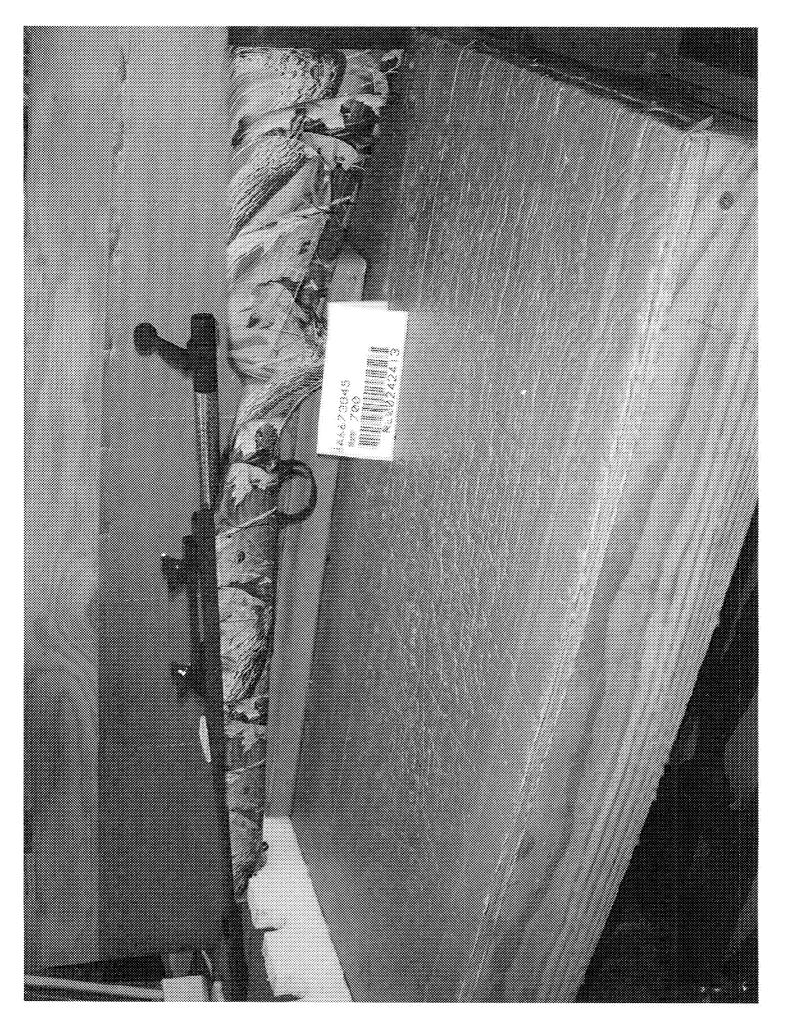

http://cps03ap13:200/psaapp/PrintDisplay.aspx?ID=6568&Type=Case

10/10/2011

, PrintDisplay

| Cause                       | 4006                      | Altered Adjustments or<br>Components | COULD NOT DUPLICATE<br>CONCERN  |
|-----------------------------|---------------------------|--------------------------------------|---------------------------------|
|                             | Description               |                                      | 22" 3006 SPRG                   |
|                             | Date Code                 |                                      | EQ                              |
|                             | Bore Plugged              | False                                |                                 |
| n1                          | Bulged                    | False                                |                                 |
| Barrel                      | Fired                     | False                                |                                 |
|                             | Fired while Obstructed    |                                      |                                 |
|                             | Muzzle/Crown<br>Condition | Slightly Worn; Functioning           |                                 |
|                             | Firing Pin                | Slightly Worn; Functioning           |                                 |
|                             | Shroud                    | Slightly Worn; Functioning           |                                 |
| Bolt                        | Face                      | Slightly Worn; Functioning           |                                 |
|                             | Handle                    | Slightly Worn; Functioning           |                                 |
|                             | Stop                      | Slightly Worn; Functioning           |                                 |
|                             | Condition                 | Slightly Worn; Functioning           |                                 |
| Extractor                   | Cut Condition             | Slightly Worn; Functioning           |                                 |
|                             | Ext/Eject Test            | False                                |                                 |
|                             | Block Condition           | Select                               |                                 |
| Locking                     | Lug Condition             | Slightly Worn; Functioning           |                                 |
|                             | Notch Condition           | Select                               |                                 |
|                             | Exterior Condition        | Slightly Worn; Functioning           | ACTION HAS BEEN REFINISHED      |
| Overall                     | Stock Condition           | Slightly Worn; Functioning           | NOT ORIGINAL REM STK            |
|                             | Fore End Condition        | Select                               |                                 |
|                             | Condition                 | Slightly Worn; Functioning           |                                 |
| Receiver                    | Bulged                    | False                                |                                 |
|                             | Description               |                                      | M/700 BOLT LOCK SAFETY          |
| Safety                      | Function                  | Like new; Functioning                |                                 |
|                             | Sub-Assembly              | Non-ISS                              |                                 |
|                             | Lift                      | Select                               | .011                            |
| Sear                        | Notch                     | Slightly Worn; Functioning           |                                 |
|                             |                           | Test Fired                           | False                           |
| Feeding Test                | Tests                     | False                                |                                 |
|                             | Condition                 | Slightly Worn; Functioning           |                                 |
| Triacan                     | Pull                      | Select                               | 4#                              |
| Trigger                     | Altered                   | True                                 | SET SCREWS ALTERED              |
|                             | Sub-Assembly              | M/700 Bolt Lock                      |                                 |
| Non-Remington<br>Components | Description               |                                      | SCOPE BASE,BOTTOM HALF<br>RINGS |