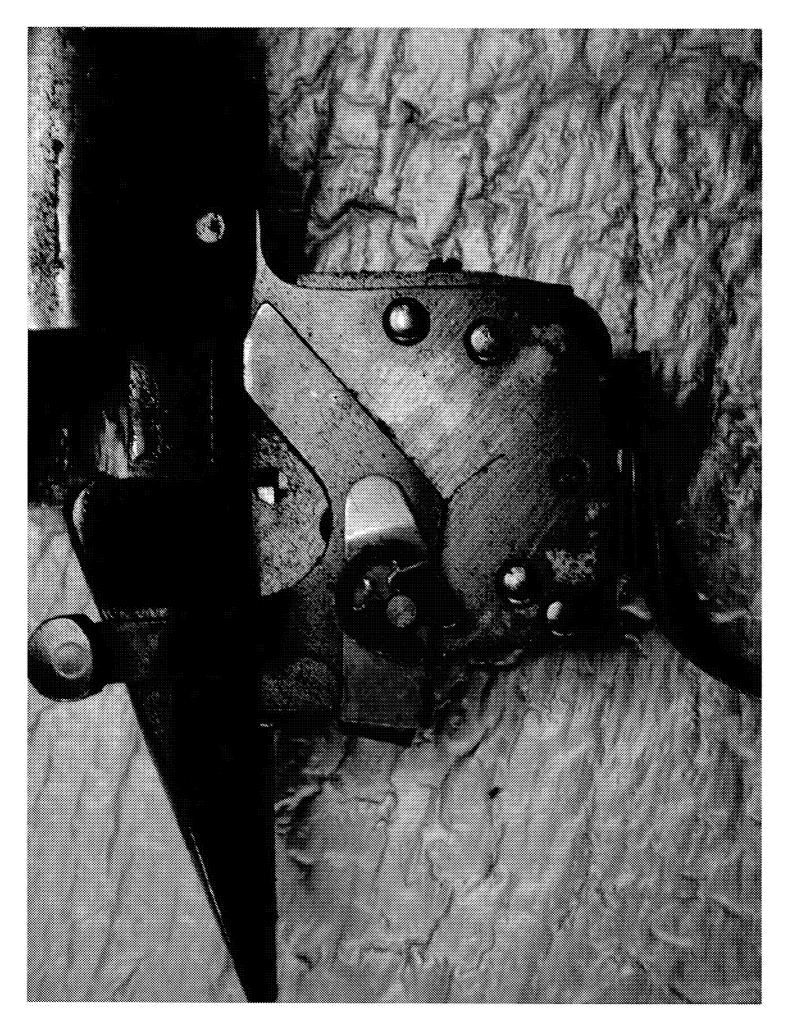

http://cps03ap13:200/psaapp/PrintDisplay.aspx?ID=6920&Type=Case

12/27/2011

.

|                             | Bulged                    | False                          |                                     |
|-----------------------------|---------------------------|--------------------------------|-------------------------------------|
|                             | Fired                     | False                          | ]                                   |
| Barrel                      | Fired while Obstructed    | ]                              |                                     |
|                             | Muzzle/Crown<br>Condition | Slightly Worn; Functioning     |                                     |
|                             | Firing Pin                | Slightly Worn; Functioning     |                                     |
|                             | Shroud                    | Slightly Worn; Functioning     |                                     |
| Bolt                        | Face                      | Slightly Worn; Functioning     |                                     |
|                             | Handle                    | Slightly Worn; Functioning     |                                     |
|                             | Stop                      | Slightly Worn; Functioning     | BINDS                               |
|                             | Condition                 | Slightly Worn; Functioning     |                                     |
| Extractor                   | Cut Condition             | Slightly Worn; Functioning     |                                     |
|                             | Ext/Eject Test            | False                          |                                     |
|                             | Block Condition           | Select                         |                                     |
| Locking                     | Lug Condition             | Worn; Functioning              | WILL NOT CLOSE ON SAAMI OVER<br>MAX |
|                             | Notch Condition           | Select                         |                                     |
|                             | Exterior Condition        | Slightly Worn; Not Functioning |                                     |
| Overall                     | Stock Condition           | Slightly Worn; Functioning     |                                     |
|                             | Fore End Condition        | Select                         |                                     |
|                             | Condition                 | Slightly Worn; Functioning     |                                     |
| Receiver                    | Bulged                    | False                          |                                     |
|                             | Description               |                                | M/700 BOLT LOCK SAFETY              |
| Safety                      | Function                  | Like new; Functioning          | 7                                   |
|                             | Sub-Assembly              | Non-ISS                        |                                     |
|                             | Lift                      | Select                         | N/A                                 |
| Sear                        | Notch                     | Slightly Worn; Functioning     | ]                                   |
|                             |                           | Test Fired                     | False                               |
| Feeding Test                | Tests                     | False                          |                                     |
|                             | Condition                 | Slightly Worn; Not Functioning | DIRTY, STICKY WILL FOLLOW DOWN      |
| т ·                         | Pull                      | Select                         | 2#                                  |
| Trigger                     | Altered                   | True                           | SET SCREWS ALTERED                  |
|                             | Sub-Assembly              | M/700 Bolt Lock                |                                     |
| Non-Remington<br>Components | Description               |                                | SCOPE, RINGS, TWO PIECE BASE        |