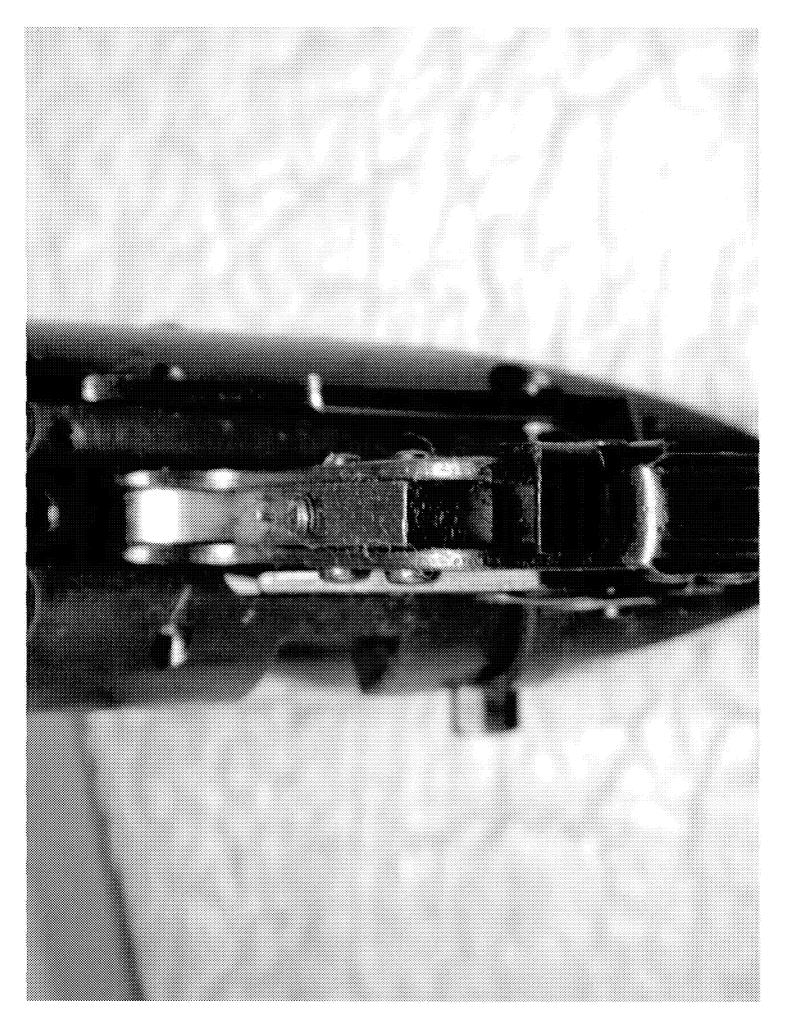

http://cps03ap13:200/psaapp/PrintDisplay.aspx?ID=6920&Type=Case

12/27/2011

.

|                             | Bulged                    | False                          |                                     |
|-----------------------------|---------------------------|--------------------------------|-------------------------------------|
|                             | Fired                     | False                          | ]                                   |
| Barrel                      | Fired while Obstructed    | ]                              |                                     |
|                             | Muzzle/Crown<br>Condition | Slightly Worn; Functioning     |                                     |
|                             | Firing Pin                | Slightly Worn; Functioning     |                                     |
|                             | Shroud                    | Slightly Worn; Functioning     |                                     |
| Bolt                        | Face                      | Slightly Worn; Functioning     |                                     |
|                             | Handle                    | Slightly Worn; Functioning     |                                     |
|                             | Stop                      | Slightly Worn; Functioning     | BINDS                               |
|                             | Condition                 | Slightly Worn; Functioning     |                                     |
| Extractor                   | Cut Condition             | Slightly Worn; Functioning     |                                     |
|                             | Ext/Eject Test            | False                          |                                     |
|                             | Block Condition           | Select                         |                                     |
| Locking                     | Lug Condition             | Worn; Functioning              | WILL NOT CLOSE ON SAAMI OVER<br>MAX |
|                             | Notch Condition           | Select                         |                                     |
|                             | Exterior Condition        | Slightly Worn; Not Functioning |                                     |
| Overall                     | Stock Condition           | Slightly Worn; Functioning     |                                     |
|                             | Fore End Condition        | Select                         |                                     |
|                             | Condition                 | Slightly Worn; Functioning     |                                     |
| Receiver                    | Bulged                    | False                          |                                     |
|                             | Description               |                                | M/700 BOLT LOCK SAFETY              |
| Safety                      | Function                  | Like new; Functioning          | 7                                   |
|                             | Sub-Assembly              | Non-ISS                        |                                     |
|                             | Lift                      | Select                         | N/A                                 |
| Sear                        | Notch                     | Slightly Worn; Functioning     | ]                                   |
|                             |                           | Test Fired                     | False                               |
| Feeding Test                | Tests                     | False                          |                                     |
|                             | Condition                 | Slightly Worn; Not Functioning | DIRTY, STICKY WILL FOLLOW DOWN      |
| т ·                         | Pull                      | Select                         | 2#                                  |
| Trigger                     | Altered                   | True                           | SET SCREWS ALTERED                  |
|                             | Sub-Assembly              | M/700 Bolt Lock                |                                     |
| Non-Remington<br>Components | Description               |                                | SCOPE, RINGS, TWO PIECE BASE        |