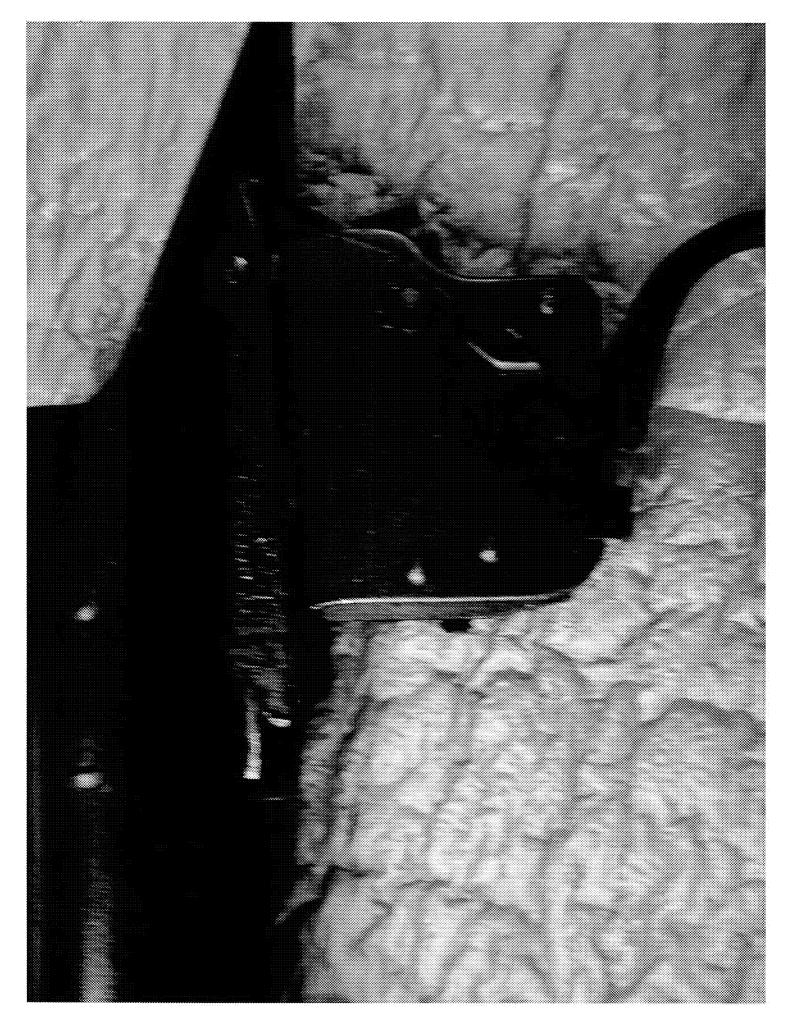

http://cps03ap13:200/psaapp/PrintDisplay.aspx?ID=6920&Type=Case

12/27/2011

.

|                             | Bulged                    | False                          |                                     |
|-----------------------------|---------------------------|--------------------------------|-------------------------------------|
|                             | Fired                     | False                          | ]                                   |
| Barrel                      | Fired while Obstructed    | ]                              |                                     |
|                             | Muzzle/Crown<br>Condition | Slightly Worn; Functioning     |                                     |
|                             | Firing Pin                | Slightly Worn; Functioning     |                                     |
|                             | Shroud                    | Slightly Worn; Functioning     |                                     |
| Bolt                        | Face                      | Slightly Worn; Functioning     |                                     |
|                             | Handle                    | Slightly Worn; Functioning     |                                     |
|                             | Stop                      | Slightly Worn; Functioning     | BINDS                               |
|                             | Condition                 | Slightly Worn; Functioning     |                                     |
| Extractor                   | Cut Condition             | Slightly Worn; Functioning     |                                     |
|                             | Ext/Eject Test            | False                          |                                     |
|                             | Block Condition           | Select                         |                                     |
| Locking                     | Lug Condition             | Worn; Functioning              | WILL NOT CLOSE ON SAAMI OVER<br>MAX |
|                             | Notch Condition           | Select                         |                                     |
|                             | Exterior Condition        | Slightly Worn; Not Functioning |                                     |
| Overall                     | Stock Condition           | Slightly Worn; Functioning     |                                     |
|                             | Fore End Condition        | Select                         |                                     |
|                             | Condition                 | Slightly Worn; Functioning     |                                     |
| Receiver                    | Bulged                    | False                          |                                     |
|                             | Description               |                                | M/700 BOLT LOCK SAFETY              |
| Safety                      | Function                  | Like new; Functioning          | 7                                   |
|                             | Sub-Assembly              | Non-ISS                        |                                     |
|                             | Lift                      | Select                         | N/A                                 |
| Sear                        | Notch                     | Slightly Worn; Functioning     | ]                                   |
|                             |                           | Test Fired                     | False                               |
| Feeding Test                | Tests                     | False                          |                                     |
|                             | Condition                 | Slightly Worn; Not Functioning | DIRTY, STICKY WILL FOLLOW DOWN      |
| т ·                         | Pull                      | Select                         | 2#                                  |
| Trigger                     | Altered                   | True                           | SET SCREWS ALTERED                  |
|                             | Sub-Assembly              | M/700 Bolt Lock                |                                     |
| Non-Remington<br>Components | Description               |                                | SCOPE, RINGS, TWO PIECE BASE        |