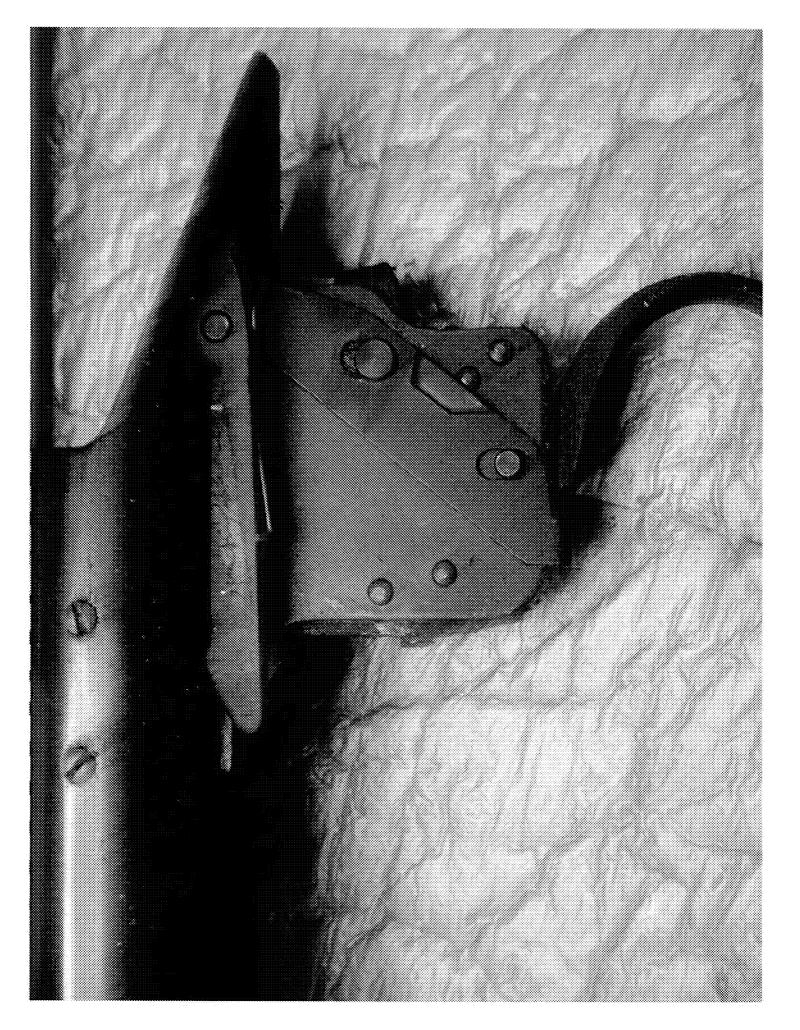

Examination[Remington/CF/BA]

| Part        | Sub-Part     | Code                                 | Comment              |
|-------------|--------------|--------------------------------------|----------------------|
|             | Examiner     |                                      | B.TRAVIS             |
|             | Exam Date    |                                      | 1/12/2012            |
| Examination | Product Type |                                      | RF                   |
|             | Action Type  |                                      | A                    |
|             | Assigned To  |                                      | T.NAGLE              |
| Cause       | 4006         | Altered Adjustments or<br>Components | IMPROPER MAINTENENCE |
|             | Description  |                                      | 22" 3006 SPRG        |
|             | Date Code    |                                      | RY                   |
| Barrel      | Bore Plugged | False                                |                      |
| Darrer      | Bulged       | False                                |                      |
|             | Fired        | False                                |                      |

http://cps03ap13:200/psaapp/PrintDisplay.aspx?ID=7034&Type=Case

\$29

1/20/2012

| Ì               | Fired while Obstructed    | 1                              |                                                    |
|-----------------|---------------------------|--------------------------------|----------------------------------------------------|
|                 | Muzzle/Crown<br>Condition | Slightly Worn; Functioning     |                                                    |
|                 | Firing Pin                | Slightly Worn; Functioning     | ]                                                  |
|                 | Shroud                    | Slightly Worn; Functioning     | ]                                                  |
| Bolt            | Face                      | Slightly Worn; Functioning     | ]                                                  |
|                 | Handle                    | Slightly Worn; Functioning     | ]                                                  |
|                 | Stop                      | Slightly Worn; Not Functioning | BINDS                                              |
|                 | Condition                 | Slightly Worn; Functioning     | ]                                                  |
| Extractor       | Cut Condition             | Slightly Worn; Functioning     | ]                                                  |
|                 | Ext/Eject Test            | False                          | ]                                                  |
|                 | Block Condition           | Select                         | ]                                                  |
| Locking         | Lug Condition             | Slightly Worn; Functioning     | ]                                                  |
|                 | Notch Condition           | Select                         |                                                    |
|                 | Exterior Condition        | Slightly Worn; Not Functioning |                                                    |
| Overall         | Stock Condition           | Slightly Worn; Functioning     | ]                                                  |
|                 | Fore End Condition        | Select                         | ]                                                  |
| Receiver        | Condition                 | Slightly Worn; Functioning     | ]                                                  |
| Receiver        | Bulged                    | False                          | ]                                                  |
|                 | Description               | ]                              | M/700 BOLT LOCK SAFETY                             |
| Safety          | Function                  | Slightly Worn; Functioning     | ]                                                  |
|                 | Sub-Assembly              | Non-ISS                        | ]                                                  |
|                 | Lift                      | Select                         | .005                                               |
| Sear            | Notch                     | Slightly Worn; Functioning     | ]                                                  |
|                 |                           | Test Fired                     | False                                              |
| Feeding<br>Test | Tests                     | False                          |                                                    |
|                 | Condition                 | Slightly Worn; Not Functioning | VERY DIRTY, TRIG NOT RETURNING WILL FOLLOW<br>DOWN |
| Trigger         | Pull                      | Select                         | 3#                                                 |
|                 | Altered                   | True                           | SET SCREWS ALTERED                                 |
|                 | Sub-Assembly              | M/700 Bolt Lock                | ]                                                  |