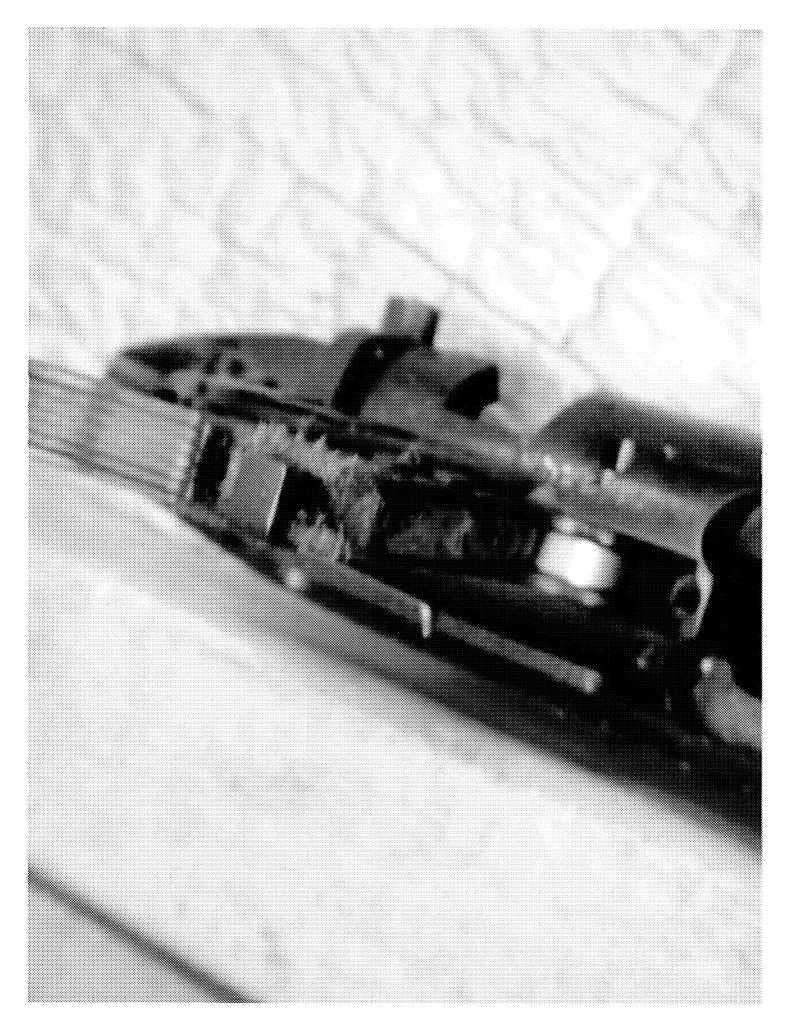

Examination[Remington/CF/BA]

| Part        | Sub-Part     | Code                                 | Comment              |
|-------------|--------------|--------------------------------------|----------------------|
|             | Examiner     |                                      | B.TRAVIS             |
|             | Exam Date    |                                      | 1/12/2012            |
| Examination | Product Type |                                      | RF                   |
|             | Action Type  |                                      | A                    |
|             | Assigned To  |                                      | T.NAGLE              |
| Cause       | 4006         | Altered Adjustments or<br>Components | IMPROPER MAINTENENCE |
|             | Description  |                                      | 22" 3006 SPRG        |
|             | Date Code    |                                      | RY                   |
| Barrel      | Bore Plugged | False                                |                      |
| Darrer      | Bulged       | False                                |                      |
|             | Fired        | False                                |                      |

http://cps03ap13:200/psaapp/PrintDisplay.aspx?ID=7034&Type=Case

\$29

1/20/2012

| Ì               | Fired while Obstructed    | 1                              |                                                    |
|-----------------|---------------------------|--------------------------------|----------------------------------------------------|
|                 | Muzzle/Crown<br>Condition | Slightly Worn; Functioning     |                                                    |
|                 | Firing Pin                | Slightly Worn; Functioning     | ]                                                  |
|                 | Shroud                    | Slightly Worn; Functioning     | ]                                                  |
| Bolt            | Face                      | Slightly Worn; Functioning     | ]                                                  |
|                 | Handle                    | Slightly Worn; Functioning     | ]                                                  |
|                 | Stop                      | Slightly Worn; Not Functioning | BINDS                                              |
|                 | Condition                 | Slightly Worn; Functioning     | ]                                                  |
| Extractor       | Cut Condition             | Slightly Worn; Functioning     | ]                                                  |
|                 | Ext/Eject Test            | False                          | ]                                                  |
|                 | Block Condition           | Select                         | ]                                                  |
| Locking         | Lug Condition             | Slightly Worn; Functioning     | ]                                                  |
|                 | Notch Condition           | Select                         |                                                    |
|                 | Exterior Condition        | Slightly Worn; Not Functioning |                                                    |
| Overall         | Stock Condition           | Slightly Worn; Functioning     | ]                                                  |
|                 | Fore End Condition        | Select                         | ]                                                  |
| Receiver        | Condition                 | Slightly Worn; Functioning     | ]                                                  |
| Receiver        | Bulged                    | False                          | ]                                                  |
|                 | Description               | ]                              | M/700 BOLT LOCK SAFETY                             |
| Safety          | Function                  | Slightly Worn; Functioning     | ]                                                  |
|                 | Sub-Assembly              | Non-ISS                        | ]                                                  |
|                 | Lift                      | Select                         | .005                                               |
| Sear            | Notch                     | Slightly Worn; Functioning     | ]                                                  |
|                 |                           | Test Fired                     | False                                              |
| Feeding<br>Test | Tests                     | False                          |                                                    |
|                 | Condition                 | Slightly Worn; Not Functioning | VERY DIRTY, TRIG NOT RETURNING WILL FOLLOW<br>DOWN |
| Trigger         | Pull                      | Select                         | 3#                                                 |
|                 | Altered                   | True                           | SET SCREWS ALTERED                                 |
|                 | Sub-Assembly              | M/700 Bolt Lock                | ]                                                  |