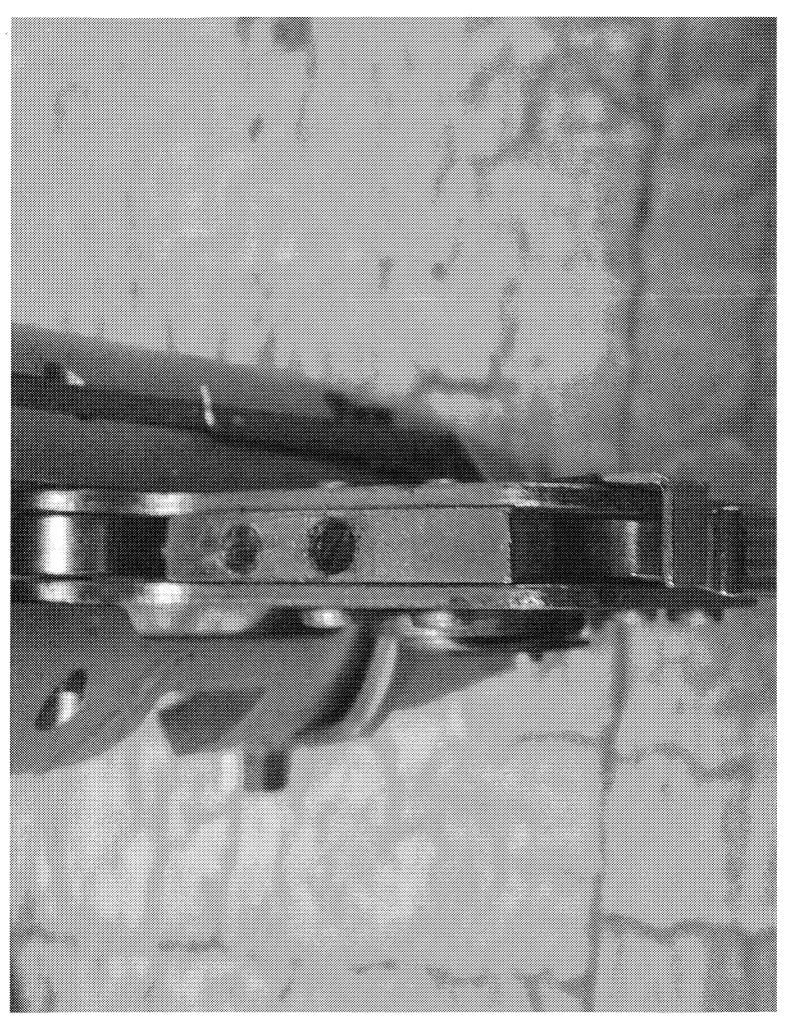

http://cps03ap13:200/psaapp/PrintDisplay.aspx?ID=6887&Type=Case

, •

12/27/2011

- }

х 41

| l            | Firing Pin         | Slightly Worn; Functioning | ISS LOCK HAS BEEN REMOVED |
|--------------|--------------------|----------------------------|---------------------------|
| Bolt         | Shroud             | Slightly Worn; Functioning |                           |
|              | Face               | Slightly Worn; Functioning |                           |
|              | Handle             | Slightly Worn; Functioning |                           |
|              | Stop               | Slightly Worn; Functioning |                           |
| <u></u>      | Condition          | Slightly Worn; Functioning |                           |
| Extractor    | Cut Condition      | Slightly Worn; Functioning |                           |
|              | Ext/Eject Test     | False                      |                           |
|              | Block Condition    | Select                     |                           |
| Locking      | Lug Condition      | Slightly Worn; Functioning |                           |
|              | Notch Condition    | Select                     |                           |
|              | Exterior Condition | Slightly Worn; Functioning |                           |
| Overall      | Stock Condition    | Slightly Worn; Functioning |                           |
|              | Fore End Condition | Select                     |                           |
| Receiver     | Condition          | Slightly Worn; Functioning |                           |
| Receiver     | Bulged             | False                      |                           |
|              | Description        |                            | M/700 SAFETY              |
| Safety       | Function           | Like new; Functioning      |                           |
|              | Sub-Assembly       | ISS                        |                           |
|              | Lift               | Select                     | .011                      |
| Sear         | Notch              | Slightly Worn; Functioning |                           |
|              | Tests              | Test Fired                 | False                     |
| Feeding Test |                    | False                      |                           |
|              | Condition          | Slightly Worn; Functioning |                           |
| Trigger      | Pull               | Select                     | 2.5#                      |
| I IIggel     | Altered            | True                       | SET SCREWS ALTERED        |
|              | Sub-Assembly       | M/700 Non-Bolt Lock        |                           |