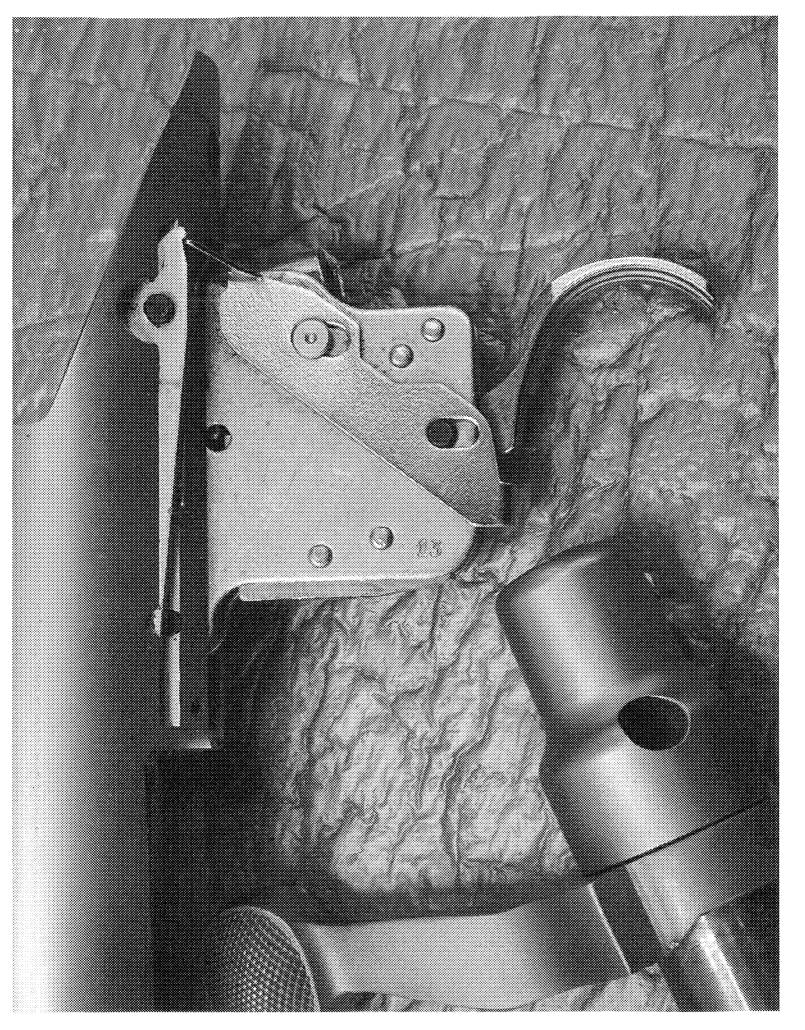

http://cps03ap13:200/psaapp/PrintDisplay.aspx?ID=6887&Type=Case

, •

12/27/2011

- }

х 41

| l            | Firing Pin         | Slightly Worn; Functioning | ISS LOCK HAS BEEN REMOVED |
|--------------|--------------------|----------------------------|---------------------------|
| Bolt         | Shroud             | Slightly Worn; Functioning |                           |
|              | Face               | Slightly Worn; Functioning |                           |
|              | Handle             | Slightly Worn; Functioning |                           |
|              | Stop               | Slightly Worn; Functioning |                           |
| <u></u>      | Condition          | Slightly Worn; Functioning |                           |
| Extractor    | Cut Condition      | Slightly Worn; Functioning |                           |
|              | Ext/Eject Test     | False                      |                           |
|              | Block Condition    | Select                     |                           |
| Locking      | Lug Condition      | Slightly Worn; Functioning |                           |
|              | Notch Condition    | Select                     |                           |
|              | Exterior Condition | Slightly Worn; Functioning |                           |
| Overall      | Stock Condition    | Slightly Worn; Functioning |                           |
|              | Fore End Condition | Select                     |                           |
| Receiver     | Condition          | Slightly Worn; Functioning |                           |
| Receiver     | Bulged             | False                      |                           |
|              | Description        |                            | M/700 SAFETY              |
| Safety       | Function           | Like new; Functioning      |                           |
|              | Sub-Assembly       | ISS                        |                           |
|              | Lift               | Select                     | .011                      |
| Sear         | Notch              | Slightly Worn; Functioning |                           |
|              | Tests              | Test Fired                 | False                     |
| Feeding Test |                    | False                      |                           |
|              | Condition          | Slightly Worn; Functioning |                           |
| Trigger      | Pull               | Select                     | 2.5#                      |
| I IIggel     | Altered            | True                       | SET SCREWS ALTERED        |
|              | Sub-Assembly       | M/700 Non-Bolt Lock        |                           |