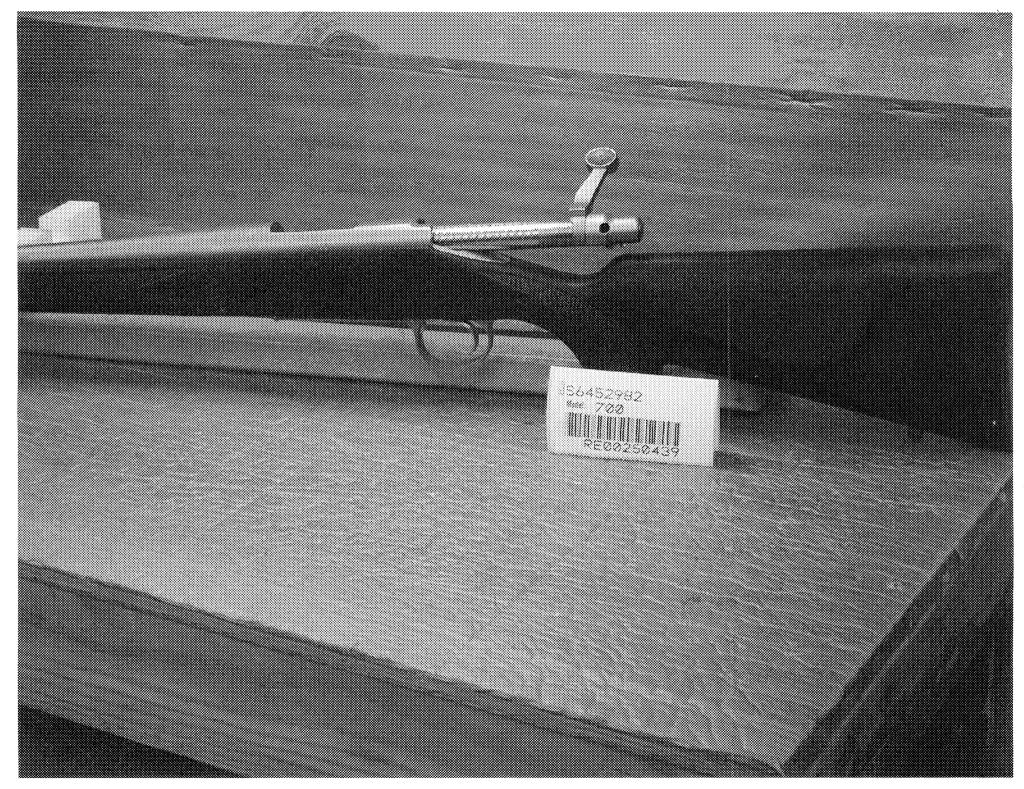

http://cps03ap13:200/psaapp/PrintDisplay.aspx?ID=6887&Type=Case

, •

12/27/2011

- }

х 41

| l            | Firing Pin         | Slightly Worn; Functioning | ISS LOCK HAS BEEN REMOVED |
|--------------|--------------------|----------------------------|---------------------------|
| Bolt         | Shroud             | Slightly Worn; Functioning |                           |
|              | Face               | Slightly Worn; Functioning |                           |
|              | Handle             | Slightly Worn; Functioning |                           |
|              | Stop               | Slightly Worn; Functioning |                           |
| <u></u>      | Condition          | Slightly Worn; Functioning |                           |
| Extractor    | Cut Condition      | Slightly Worn; Functioning |                           |
|              | Ext/Eject Test     | False                      |                           |
|              | Block Condition    | Select                     |                           |
| Locking      | Lug Condition      | Slightly Worn; Functioning |                           |
|              | Notch Condition    | Select                     |                           |
|              | Exterior Condition | Slightly Worn; Functioning |                           |
| Overall      | Stock Condition    | Slightly Worn; Functioning |                           |
|              | Fore End Condition | Select                     |                           |
| Receiver     | Condition          | Slightly Worn; Functioning |                           |
| Receiver     | Bulged             | False                      |                           |
|              | Description        |                            | M/700 SAFETY              |
| Safety       | Function           | Like new; Functioning      |                           |
|              | Sub-Assembly       | ISS                        |                           |
|              | Lift               | Select                     | .011                      |
| Sear         | Notch              | Slightly Worn; Functioning |                           |
|              | Tests              | Test Fired                 | False                     |
| Feeding Test |                    | False                      |                           |
|              | Condition          | Slightly Worn; Functioning |                           |
| Trigger      | Pull               | Select                     | 2.5#                      |
| I IIggel     | Altered            | True                       | SET SCREWS ALTERED        |
|              | Sub-Assembly       | M/700 Non-Bolt Lock        |                           |