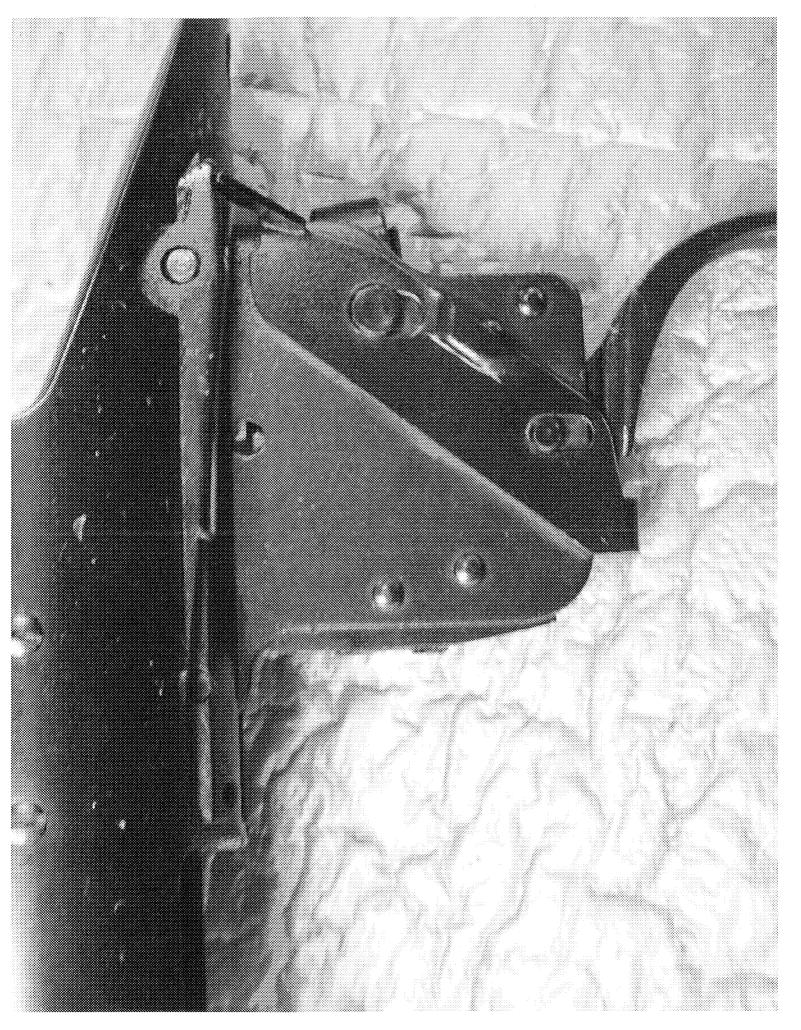

http://cps03ap13:200/psaapp/PrintDisplay.aspx?ID=6937&Type=Case

1/3/2012

٨

ľ

,

|              |                    |                            | <u> </u>                              |
|--------------|--------------------|----------------------------|---------------------------------------|
|              | Firing Pin         | Slightly Worn; Functioning | N                                     |
|              | Shroud             | Slightly Worn; Functioning |                                       |
| Bolt         | Face               | Slightly Worn; Functioning |                                       |
|              | Handle             | Slightly Worn; Functioning |                                       |
|              | Stop               | Slightly Worn; Functioning |                                       |
|              | Condition          | Slightly Worn; Functioning |                                       |
| Extractor    | Cut Condition      | Slightly Worn; Functioning |                                       |
|              | Ext/Eject Test     | False                      |                                       |
|              | Block Condition    | Select                     |                                       |
| Locking      | Lug Condition      | Slightly Worn; Functioning | · · · · · · · · · · · · · · · · · · · |
|              | Notch Condition    | Select                     |                                       |
| [            | Exterior Condition | Slightly Worn; Functioning | <u>.</u>                              |
| Overall      | Stock Condition    | Slightly Worn; Functioning |                                       |
|              | Fore End Condition | Select                     |                                       |
| Receiver     | Condition          | Slightly Worn; Functioning |                                       |
| Receiver     | Bulged             | False                      |                                       |
|              | Description        | ·                          | M/700 BOLT LOCK SAFETY                |
| Safety       | Function           | Like new; Functioning      |                                       |
| -            | Sub-Assembly       | Non-ISS                    |                                       |
|              | Lift               | Select                     | .012                                  |
| Sear         | Notch              | Slightly Worn; Functioning |                                       |
|              | T                  | Test Fired                 | False                                 |
| Feeding Test | Tests              | False                      |                                       |
|              | Condition          | Slightly Worn; Functioning |                                       |
|              | Pull               | Select                     | 4#                                    |
| Trigger      | Altered            | False                      |                                       |
|              | Sub-Assembly       | M/700 Bolt Lock            |                                       |