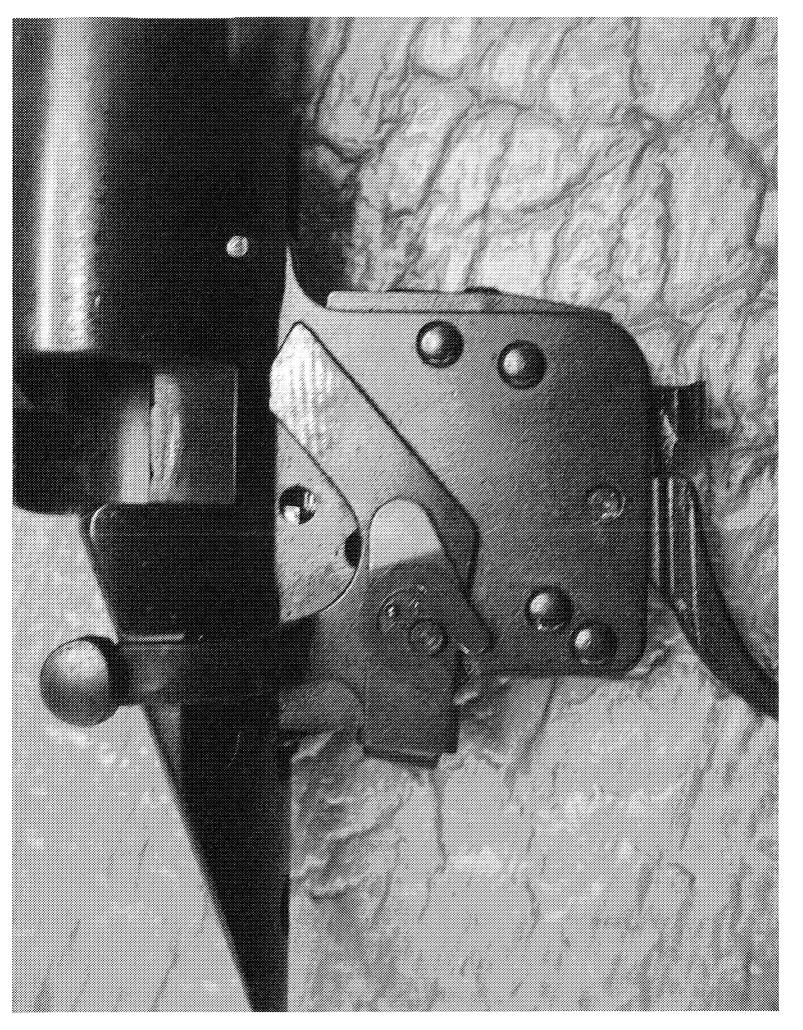

http://cps03ap13:200/psaapp/PrintDisplay.aspx?ID=6937&Type=Case

1/3/2012

٨

ľ

,

|              |                    |                            | <u> </u>                              |
|--------------|--------------------|----------------------------|---------------------------------------|
|              | Firing Pin         | Slightly Worn; Functioning | N                                     |
|              | Shroud             | Slightly Worn; Functioning |                                       |
| Bolt         | Face               | Slightly Worn; Functioning |                                       |
|              | Handle             | Slightly Worn; Functioning |                                       |
|              | Stop               | Slightly Worn; Functioning |                                       |
|              | Condition          | Slightly Worn; Functioning |                                       |
| Extractor    | Cut Condition      | Slightly Worn; Functioning |                                       |
|              | Ext/Eject Test     | False                      |                                       |
|              | Block Condition    | Select                     |                                       |
| Locking      | Lug Condition      | Slightly Worn; Functioning | · · · · · · · · · · · · · · · · · · · |
|              | Notch Condition    | Select                     |                                       |
| [            | Exterior Condition | Slightly Worn; Functioning | <u>.</u>                              |
| Overall      | Stock Condition    | Slightly Worn; Functioning |                                       |
|              | Fore End Condition | Select                     |                                       |
| Receiver     | Condition          | Slightly Worn; Functioning |                                       |
| Receiver     | Bulged             | False                      |                                       |
|              | Description        | ·                          | M/700 BOLT LOCK SAFETY                |
| Safety       | Function           | Like new; Functioning      |                                       |
| -            | Sub-Assembly       | Non-ISS                    |                                       |
|              | Lift               | Select                     | .012                                  |
| Sear         | Notch              | Slightly Worn; Functioning |                                       |
|              | T                  | Test Fired                 | False                                 |
| Feeding Test | Tests              | False                      |                                       |
|              | Condition          | Slightly Worn; Functioning |                                       |
|              | Pull               | Select                     | 4#                                    |
| Trigger      | Altered            | False                      |                                       |
|              | Sub-Assembly       | M/700 Bolt Lock            |                                       |