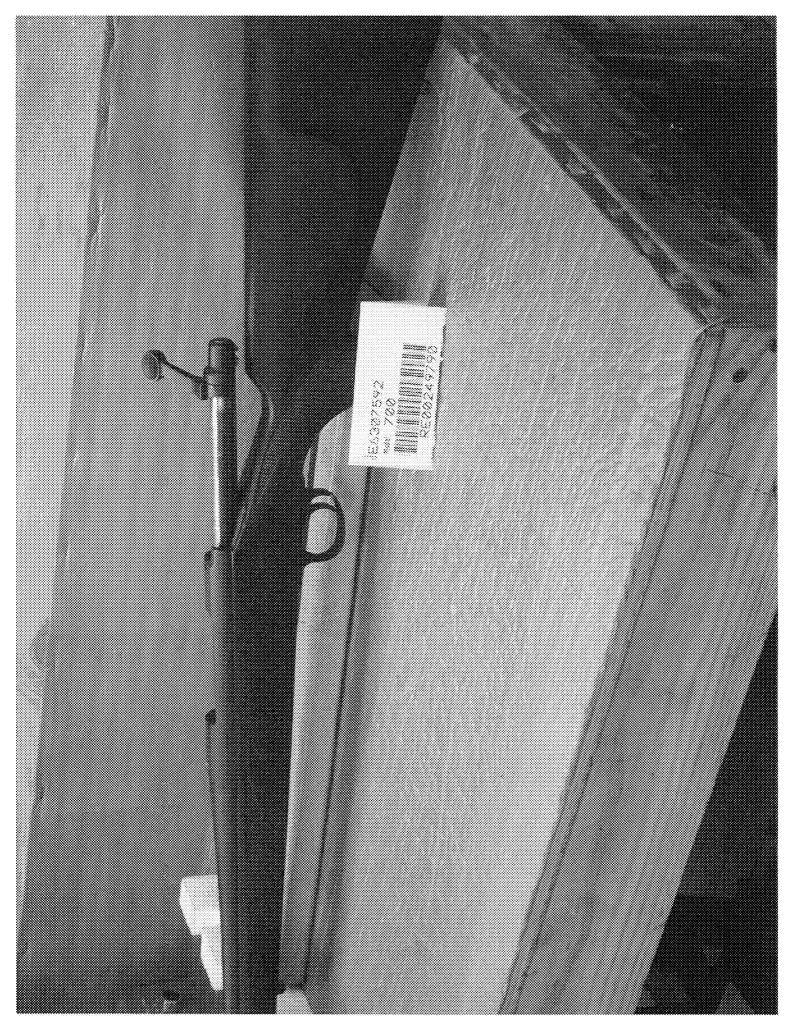

http://cps03ap13:200/psaapp/PrintDisplay.aspx?ID=7061&Type=Case

1/11/2012

•

|              |                    | -                              | ·                                          |
|--------------|--------------------|--------------------------------|--------------------------------------------|
|              | Face               | Slightly Worn; Functioning     |                                            |
| Bolt         | Handle             | Slightly Worn; Functioning     |                                            |
|              | Stop               | Slightly Worn; Functioning     |                                            |
| [            | Condition          | Slightly Worn; Functioning     |                                            |
| Extractor    | Cut Condition      | Slightly Worn; Functioning     |                                            |
|              | Ext/Eject Test     | False                          |                                            |
|              | Block Condition    | Select                         |                                            |
| Locking      | Lug Condition      | Slightly Worn; Functioning     |                                            |
|              | Notch Condition    | Select                         |                                            |
|              | Exterior Condition | Slightly Worn; Not Functioning |                                            |
| Overall      | Stock Condition    | Slightly Worn; Functioning     |                                            |
| ·            | Fore End Condition | Select                         |                                            |
| Receiver     | Condition          | Slightly Worn; Functioning     |                                            |
| Receiver     | Bulged             | False                          |                                            |
|              | Description        |                                | M/700 SAFETY                               |
| Safety       | Function           | Like new; Functioning          |                                            |
|              | Sub-Assembly       | Non-ISS                        |                                            |
|              | Lift               | Select                         | .013                                       |
| Sear         | Notch              | Slightly Worn; Functioning     |                                            |
|              | Tests              | Test Fired                     | False                                      |
| Feeding Test | t                  | False                          |                                            |
|              | Condition          | Slightly Worn; Not Functioning | DIRTY. TRIG NOT RETURNING WILL FOLLOW DOWN |
| Trices       | Pull               | Select                         | 3#                                         |
| Trigger      | Altered            | True                           | SET SCREWS ALTERED                         |
|              | Sub-Assembly       | M/700 Non-Bolt Lock            |                                            |

http://cps03ap13:200/psaapp/PrintDisplay.aspx?ID=7061&Type=Case

1/11/2012