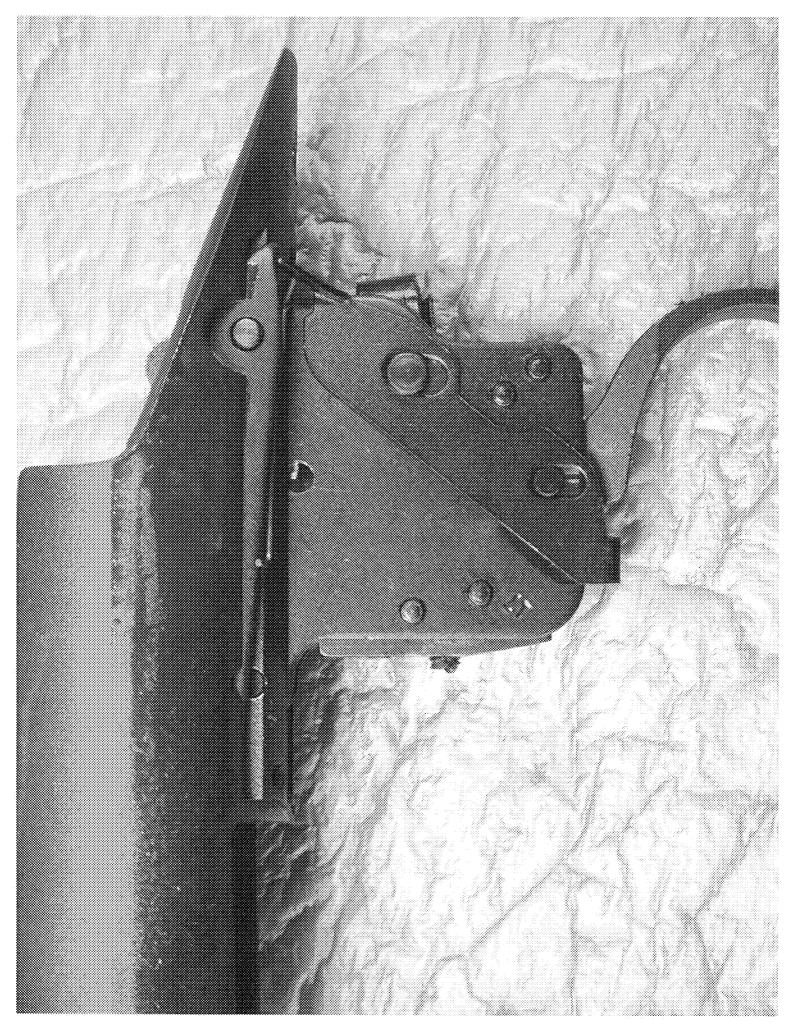

http://cps03ap13:200/psaapp/PrintDisplay.aspx?ID=7061&Type=Case

1/11/2012

•

|              |                    | -                              | ·                                          |
|--------------|--------------------|--------------------------------|--------------------------------------------|
|              | Face               | Slightly Worn; Functioning     |                                            |
| Bolt         | Handle             | Slightly Worn; Functioning     |                                            |
|              | Stop               | Slightly Worn; Functioning     |                                            |
| [            | Condition          | Slightly Worn; Functioning     |                                            |
| Extractor    | Cut Condition      | Slightly Worn; Functioning     |                                            |
|              | Ext/Eject Test     | False                          |                                            |
|              | Block Condition    | Select                         |                                            |
| Locking      | Lug Condition      | Slightly Worn; Functioning     |                                            |
|              | Notch Condition    | Select                         |                                            |
|              | Exterior Condition | Slightly Worn; Not Functioning |                                            |
| Overall      | Stock Condition    | Slightly Worn; Functioning     |                                            |
| ·            | Fore End Condition | Select                         |                                            |
| Receiver     | Condition          | Slightly Worn; Functioning     |                                            |
| Receiver     | Bulged             | False                          |                                            |
|              | Description        |                                | M/700 SAFETY                               |
| Safety       | Function           | Like new; Functioning          |                                            |
|              | Sub-Assembly       | Non-ISS                        |                                            |
|              | Lift               | Select                         | .013                                       |
| Sear         | Notch              | Slightly Worn; Functioning     |                                            |
|              | Tests              | Test Fired                     | False                                      |
| Feeding Test | t                  | False                          |                                            |
|              | Condition          | Slightly Worn; Not Functioning | DIRTY. TRIG NOT RETURNING WILL FOLLOW DOWN |
| Trices       | Pull               | Select                         | 3#                                         |
| Trigger      | Altered            | True                           | SET SCREWS ALTERED                         |
|              | Sub-Assembly       | M/700 Non-Bolt Lock            |                                            |

http://cps03ap13:200/psaapp/PrintDisplay.aspx?ID=7061&Type=Case

1/11/2012