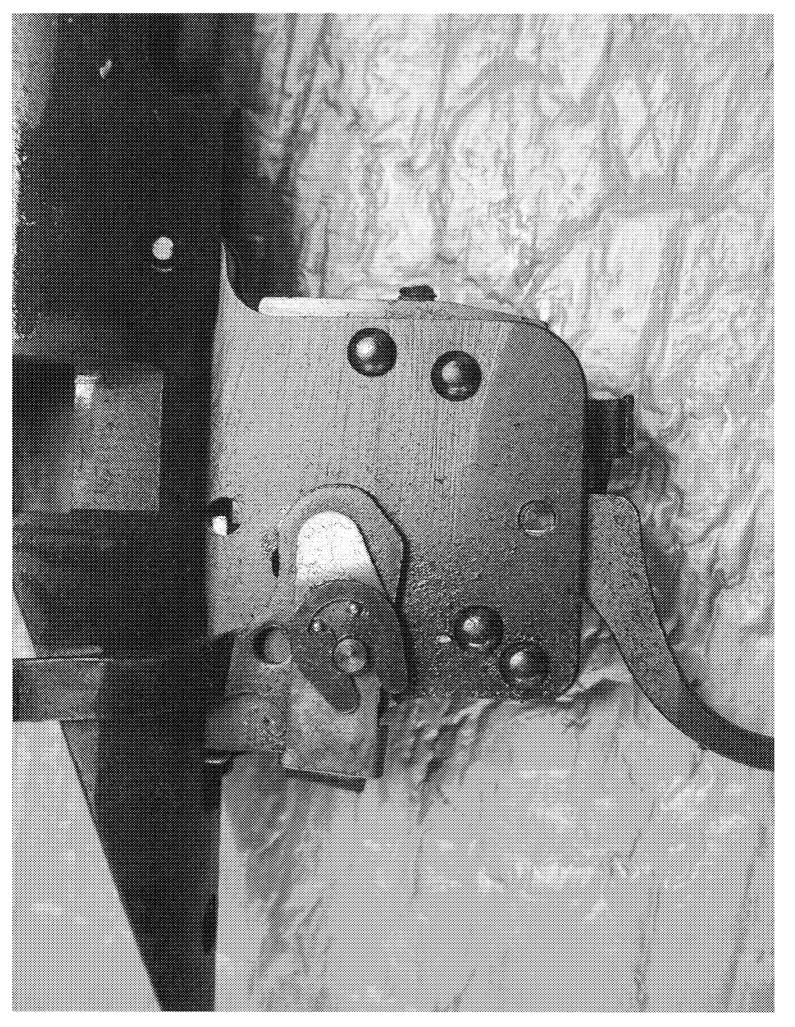

http://cps03ap13:200/psaapp/PrintDisplay.aspx?ID=7061&Type=Case

1/11/2012

•

|              |                    | -                              | ·                                          |
|--------------|--------------------|--------------------------------|--------------------------------------------|
|              | Face               | Slightly Worn; Functioning     |                                            |
| Bolt         | Handle             | Slightly Worn; Functioning     |                                            |
|              | Stop               | Slightly Worn; Functioning     |                                            |
| [            | Condition          | Slightly Worn; Functioning     |                                            |
| Extractor    | Cut Condition      | Slightly Worn; Functioning     |                                            |
|              | Ext/Eject Test     | False                          |                                            |
|              | Block Condition    | Select                         |                                            |
| Locking      | Lug Condition      | Slightly Worn; Functioning     |                                            |
|              | Notch Condition    | Select                         |                                            |
|              | Exterior Condition | Slightly Worn; Not Functioning |                                            |
| Overall      | Stock Condition    | Slightly Worn; Functioning     |                                            |
| ·            | Fore End Condition | Select                         |                                            |
| Receiver     | Condition          | Slightly Worn; Functioning     |                                            |
| Receiver     | Bulged             | False                          |                                            |
|              | Description        |                                | M/700 SAFETY                               |
| Safety       | Function           | Like new; Functioning          |                                            |
|              | Sub-Assembly       | Non-ISS                        |                                            |
|              | Lift               | Select                         | .013                                       |
| Sear         | Notch              | Slightly Worn; Functioning     |                                            |
|              | Tests              | Test Fired                     | False                                      |
| Feeding Test | t                  | False                          |                                            |
|              | Condition          | Slightly Worn; Not Functioning | DIRTY. TRIG NOT RETURNING WILL FOLLOW DOWN |
| Trices       | Pull               | Select                         | 3#                                         |
| Trigger      | Altered            | True                           | SET SCREWS ALTERED                         |
|              | Sub-Assembly       | M/700 Non-Bolt Lock            |                                            |

http://cps03ap13:200/psaapp/PrintDisplay.aspx?ID=7061&Type=Case

1/11/2012