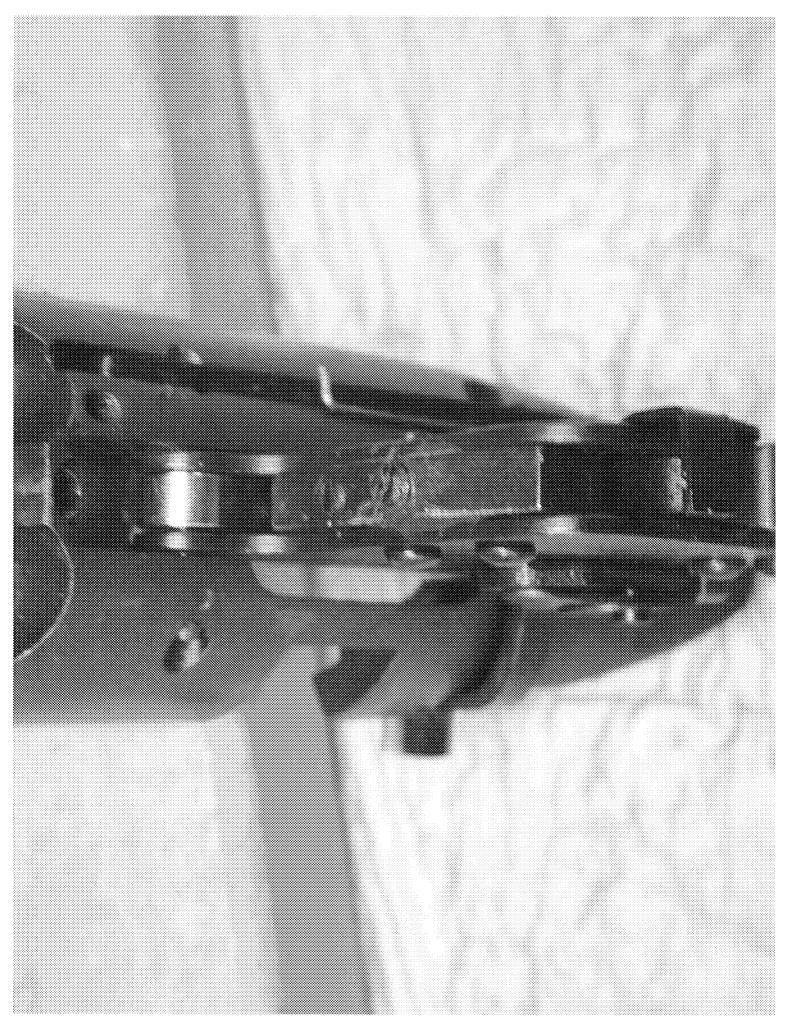

http://cps03ap13:200/psaapp/PrintDisplay.aspx?ID=7061&Type=Case

1/11/2012

•

|              |                    | -                              | ·                                          |
|--------------|--------------------|--------------------------------|--------------------------------------------|
|              | Face               | Slightly Worn; Functioning     |                                            |
| Bolt         | Handle             | Slightly Worn; Functioning     |                                            |
|              | Stop               | Slightly Worn; Functioning     |                                            |
| [            | Condition          | Slightly Worn; Functioning     |                                            |
| Extractor    | Cut Condition      | Slightly Worn; Functioning     |                                            |
|              | Ext/Eject Test     | False                          |                                            |
|              | Block Condition    | Select                         |                                            |
| Locking      | Lug Condition      | Slightly Worn; Functioning     |                                            |
|              | Notch Condition    | Select                         |                                            |
|              | Exterior Condition | Slightly Worn; Not Functioning |                                            |
| Overall      | Stock Condition    | Slightly Worn; Functioning     |                                            |
| ·            | Fore End Condition | Select                         |                                            |
| Receiver     | Condition          | Slightly Worn; Functioning     |                                            |
| Receiver     | Bulged             | False                          |                                            |
|              | Description        |                                | M/700 SAFETY                               |
| Safety       | Function           | Like new; Functioning          |                                            |
|              | Sub-Assembly       | Non-ISS                        |                                            |
|              | Lift               | Select                         | .013                                       |
| Sear         | Notch              | Slightly Worn; Functioning     |                                            |
|              | Tests              | Test Fired                     | False                                      |
| Feeding Test | t                  | False                          |                                            |
|              | Condition          | Slightly Worn; Not Functioning | DIRTY. TRIG NOT RETURNING WILL FOLLOW DOWN |
| Trices       | Pull               | Select                         | 3#                                         |
| Trigger      | Altered            | True                           | SET SCREWS ALTERED                         |
|              | Sub-Assembly       | M/700 Non-Bolt Lock            |                                            |

http://cps03ap13:200/psaapp/PrintDisplay.aspx?ID=7061&Type=Case

1/11/2012