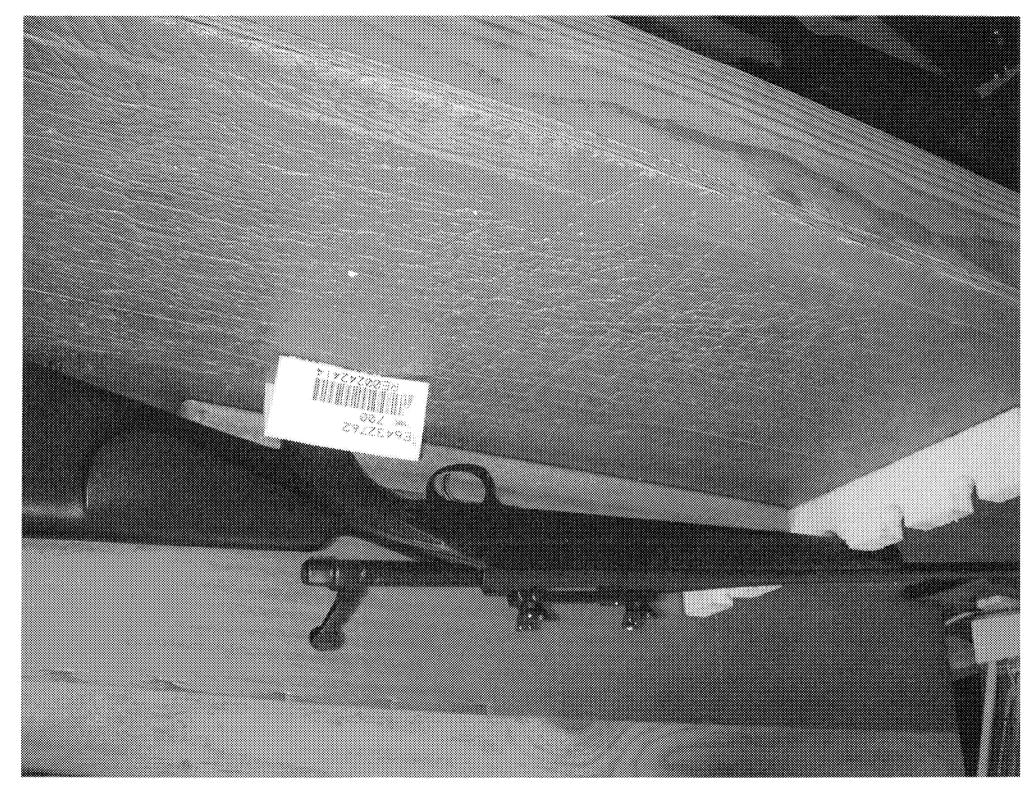

http://cps03ap13:200/psaapp/PrintDisplay.aspx?ID=6569&Type=Case

10/10/2011

|                                             | Assigned To               |                                | T.NAGLE                                                                     |  |  |  |
|---------------------------------------------|---------------------------|--------------------------------|-----------------------------------------------------------------------------|--|--|--|
| Cause                                       | 4038                      | Could Not<br>Duplicate Concern | WHEN THE NEW TPA WAS INSTALLED THE SI<br>SPRING WAS MISASSM UNDER THE SEAR. |  |  |  |
|                                             | Description               | L                              | 20" 308 WIN                                                                 |  |  |  |
|                                             | Date Code                 | · ·                            | BS                                                                          |  |  |  |
|                                             | Bore Plugged              | False                          | ]                                                                           |  |  |  |
|                                             | Bulged                    | False                          |                                                                             |  |  |  |
| Barrel                                      | Fired                     | False                          |                                                                             |  |  |  |
|                                             | Fired while<br>Obstructed |                                |                                                                             |  |  |  |
|                                             | Muzzle/Crown<br>Condition | Slightly Worn;<br>Functioning  |                                                                             |  |  |  |
|                                             | Firing Pin                | Slightly Worn;<br>Functioning  |                                                                             |  |  |  |
|                                             | Shroud                    | Slightly Worn;<br>Functioning  |                                                                             |  |  |  |
| Bolt                                        | Face                      | Slightly Worn;<br>Functioning  |                                                                             |  |  |  |
|                                             | Handle                    | Slightly Worn;<br>Functioning  |                                                                             |  |  |  |
|                                             | Stop                      | Slightly Worn;<br>Functioning  |                                                                             |  |  |  |
|                                             | Condition                 | Slightly Worn;<br>Functioning  |                                                                             |  |  |  |
| Extractor                                   | Cut Condition             | Slightly Worn;<br>Functioning  |                                                                             |  |  |  |
|                                             |                           | False                          |                                                                             |  |  |  |
|                                             | Block Condition           | Select                         |                                                                             |  |  |  |
| Locking                                     | Lug Condition             | Slightly Worn;<br>Functioning  |                                                                             |  |  |  |
|                                             | Notch Condition           | Select                         |                                                                             |  |  |  |
|                                             | Exterior Condition        | Slightly Worn;<br>Functioning  |                                                                             |  |  |  |
| Overall                                     | Slock Condition           | Slightly Worn;<br>Functioning  |                                                                             |  |  |  |
|                                             | Fore End Condition        |                                |                                                                             |  |  |  |
| Receiver                                    | Condition                 | Slightly Worn;<br>Functioning  |                                                                             |  |  |  |
|                                             | Bulged                    | False                          |                                                                             |  |  |  |
|                                             | Description               | <u> </u>                       | XMP SAFETY                                                                  |  |  |  |
| Safety                                      | Function                  | Like new;<br>Functioning       |                                                                             |  |  |  |
| · · · · · · · · · · · · · · · · · · ·       | Sub-Assembly              | Non-ISS                        |                                                                             |  |  |  |
| ·                                           | Lift                      | Select                         | .011                                                                        |  |  |  |
| Sear                                        | Notch                     | Slightly Worn;<br>Functioning  |                                                                             |  |  |  |
|                                             | Tests                     | Test Fired                     | False                                                                       |  |  |  |
| Feeding Test                                |                           | False                          |                                                                             |  |  |  |
| алана<br>1970 - Элерияна<br>1970 - Элерияна | Condition                 | Like new;<br>Functioning       | SEAR SPRING MISASSM                                                         |  |  |  |

http://cps03ap13:200/psaapp/PrintDisplay.aspx?ID=6569&Type=Case

10/10/2011

|                             | Pull         | Select     | 4.5#                          |
|-----------------------------|--------------|------------|-------------------------------|
| Trigger                     | Altered      | True       | PULL SCREW IS OUT TO FAR      |
|                             | Sub-Assembly | X-Mark Pro |                               |
| Non-Remington<br>Components | Description  |            | SCOPE BASE, BOTTOM HALF RINGS |

> could not duplicate concern. NEW TPA WAS MISASSM when installed in nifle-The SEAR spr. is out of Position. Vill pumove TPA check over, cleAN properly ASSM +Test fine At N/C Good-Will Gesture.