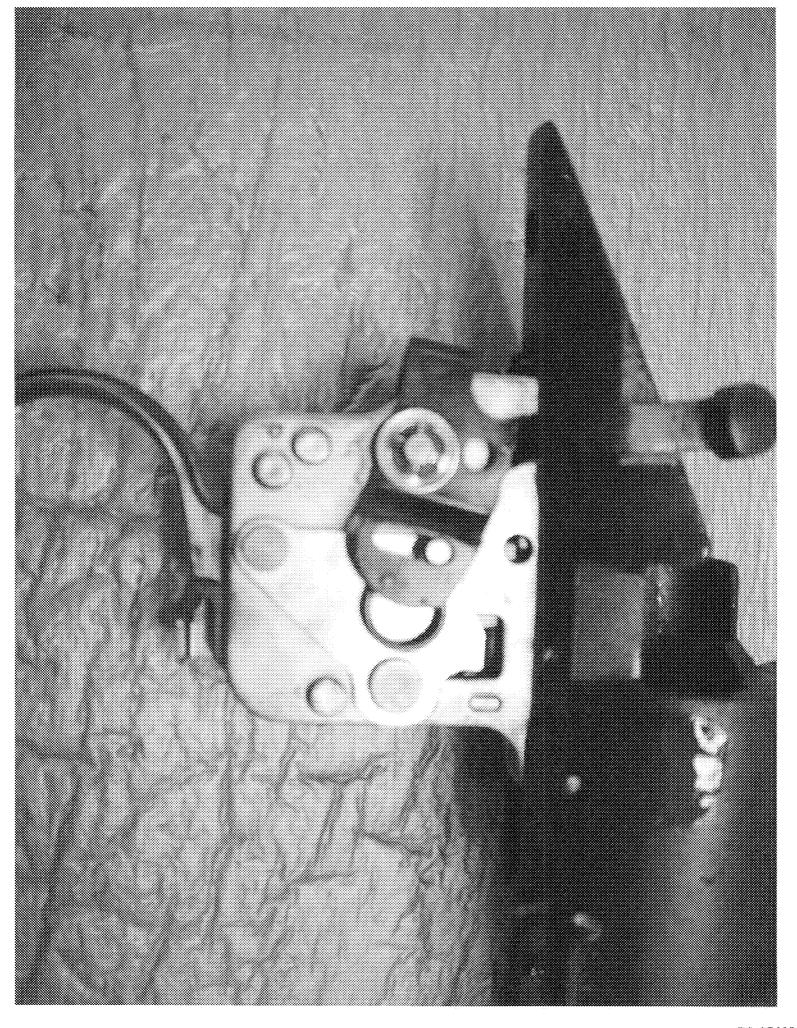

http://cps03ap13:200/psaapp/PrintDisplay.aspx?ID=5909&Type=Case

8/5/2011

|                          | Fired                  | False                      |                |
|--------------------------|------------------------|----------------------------|----------------|
|                          | Fired while Obstructed |                            |                |
|                          | Muzzle/Crown Condition | Slightly Worn; Functioning |                |
|                          | Firing Pin             | Slightly Worn; Functioning |                |
| ,                        | Shroud                 | Slightly Worn; Functioning |                |
| Bolt                     | Face                   | Slightly Worn; Functioning |                |
|                          | Handle                 | Slightly Worn; Functioning |                |
|                          | Stop                   | Slightly Worn; Functioning |                |
|                          | Condition              | Slightly Worn; Functioning |                |
| Extractor                | Cut Condition          | Slightly Worn; Functioning |                |
|                          | Ext/Eject Test         | False                      |                |
|                          | Block Condition        | Select                     |                |
| Locking                  | Lug Condition          | Slightly Worn; Functioning |                |
|                          | Notch Condition        | Select                     |                |
|                          | Exterior Condition     | Slightly Worn; Functioning |                |
| Overall                  | Stock Condition        | Slightly Worn; Functioning |                |
|                          | Fore End Condition     | Select                     |                |
| Receiver                 | Condition              | Slightly Worn; Functioning |                |
|                          | Bulged                 | False                      |                |
|                          | Description            |                            | XMP SAFETY     |
| Safety                   | Function               | Like new; Functioning      |                |
| •                        | Sub-Assembly           | Non-ISS                    |                |
|                          | Lift                   | Select                     | .006           |
| Sear                     | Notch                  | Like new; Functioning      |                |
|                          |                        | Test Fired                 | False          |
| Feeding Test             | Tests                  | False                      |                |
|                          | Condition              | Like new; Functioning      |                |
| т.:                      | Pull                   | Select                     | 3.5#           |
| Trigger                  | Altered :              | False                      |                |
|                          | Sub-Assembly           | X-Mark Pro                 |                |
| Non-Remington Components | Description            |                            | TWO PIECE BASE |