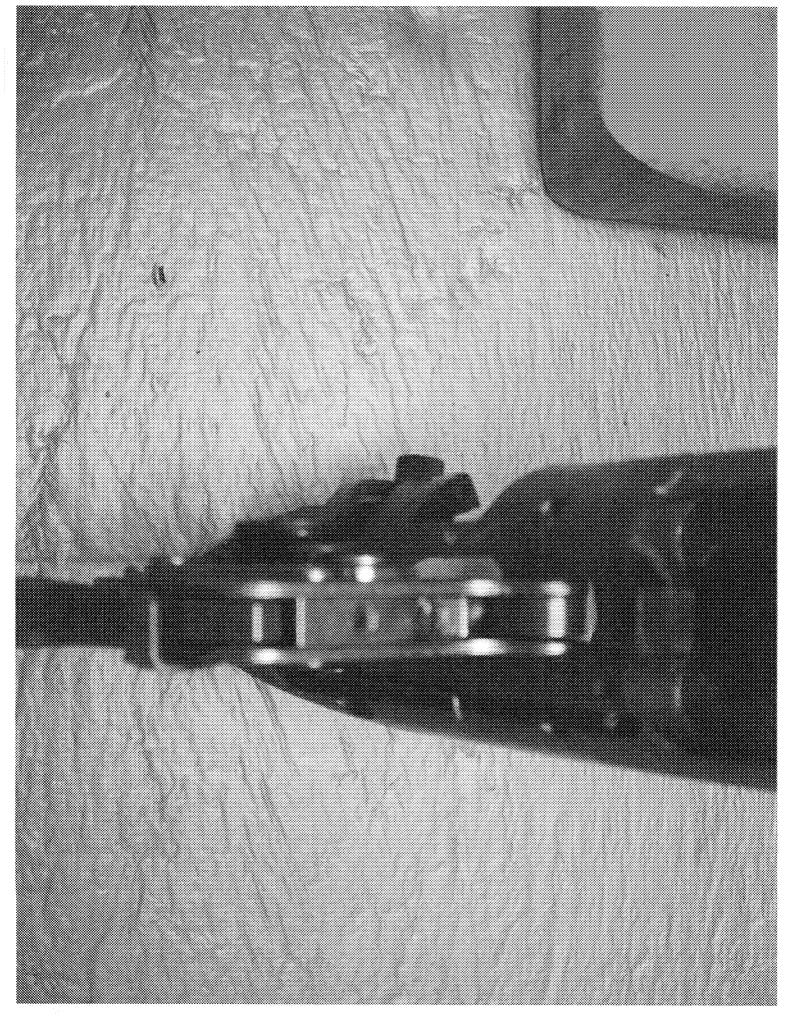

http://cps03ap13:200/psaapp/PrintDisplay.aspx?ID=5909&Type=Case

8/5/2011

|                          | Fired                  | False                      |                |
|--------------------------|------------------------|----------------------------|----------------|
|                          | Fired while Obstructed |                            |                |
|                          | Muzzle/Crown Condition | Slightly Worn; Functioning |                |
|                          | Firing Pin             | Slightly Worn; Functioning |                |
| ,                        | Shroud                 | Slightly Worn; Functioning |                |
| Bolt                     | Face                   | Slightly Worn; Functioning |                |
|                          | Handle                 | Slightly Worn; Functioning |                |
|                          | Stop                   | Slightly Worn; Functioning |                |
|                          | Condition              | Slightly Worn; Functioning |                |
| Extractor                | Cut Condition          | Slightly Worn; Functioning |                |
|                          | Ext/Eject Test         | False                      |                |
|                          | Block Condition        | Select                     |                |
| Locking                  | Lug Condition          | Slightly Worn; Functioning |                |
|                          | Notch Condition        | Select                     |                |
|                          | Exterior Condition     | Slightly Worn; Functioning |                |
| Overall                  | Stock Condition        | Slightly Worn; Functioning |                |
|                          | Fore End Condition     | Select                     |                |
| Receiver                 | Condition              | Slightly Worn; Functioning |                |
|                          | Bulged                 | False                      |                |
|                          | Description            |                            | XMP SAFETY     |
| Safety                   | Function               | Like new; Functioning      |                |
| •                        | Sub-Assembly           | Non-ISS                    |                |
|                          | Lift                   | Select                     | .006           |
| Sear                     | Notch                  | Like new; Functioning      |                |
|                          |                        | Test Fired                 | False          |
| Feeding Test             | Tests                  | False                      |                |
|                          | Condition              | Like new; Functioning      |                |
| т.:                      | Pull                   | Select                     | 3.5#           |
| Trigger                  | Altered :              | False                      |                |
|                          | Sub-Assembly           | X-Mark Pro                 |                |
| Non-Remington Components | Description            |                            | TWO PIECE BASE |