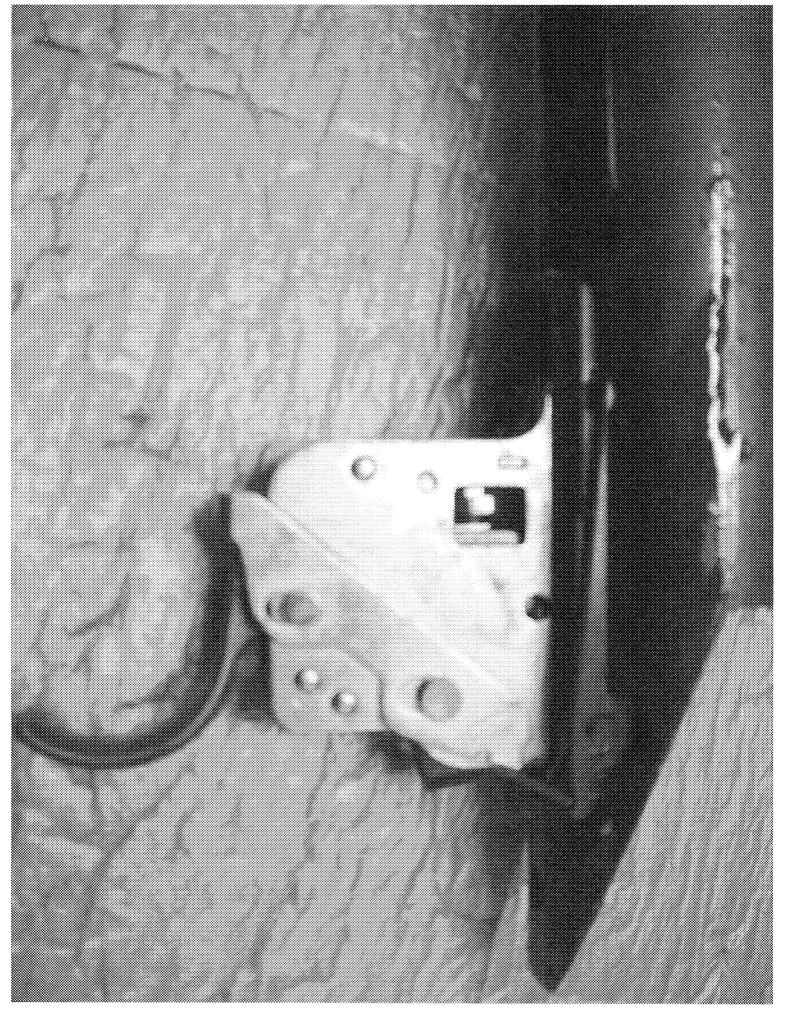

http://cps03ap13:200/psaapp/PrintDisplay.aspx?ID=5909&Type=Case

8/5/2011

|                          | Fired                  | False                      |                |
|--------------------------|------------------------|----------------------------|----------------|
|                          | Fired while Obstructed |                            |                |
|                          | Muzzle/Crown Condition | Slightly Worn; Functioning |                |
|                          | Firing Pin             | Slightly Worn; Functioning |                |
| ,                        | Shroud                 | Slightly Worn; Functioning |                |
| Bolt                     | Face                   | Slightly Worn; Functioning |                |
|                          | Handle                 | Slightly Worn; Functioning |                |
|                          | Stop                   | Slightly Worn; Functioning |                |
|                          | Condition              | Slightly Worn; Functioning |                |
| Extractor                | Cut Condition          | Slightly Worn; Functioning |                |
|                          | Ext/Eject Test         | False                      |                |
|                          | Block Condition        | Select                     |                |
| Locking                  | Lug Condition          | Slightly Worn; Functioning |                |
|                          | Notch Condition        | Select                     |                |
|                          | Exterior Condition     | Slightly Worn; Functioning |                |
| Overall                  | Stock Condition        | Slightly Worn; Functioning |                |
|                          | Fore End Condition     | Select                     |                |
| Receiver                 | Condition              | Slightly Worn; Functioning |                |
|                          | Bulged                 | False                      |                |
|                          | Description            |                            | XMP SAFETY     |
| Safety                   | Function               | Like new; Functioning      |                |
| •                        | Sub-Assembly           | Non-ISS                    |                |
|                          | Lift                   | Select                     | .006           |
| Sear                     | Notch                  | Like new; Functioning      |                |
|                          |                        | Test Fired                 | False          |
| Feeding Test             | Tests                  | False                      |                |
|                          | Condition              | Like new; Functioning      |                |
| т.:                      | Pull                   | Select                     | 3.5#           |
| Trigger                  | Altered :              | False                      |                |
|                          | Sub-Assembly           | X-Mark Pro                 |                |
| Non-Remington Components | Description            |                            | TWO PIECE BASE |