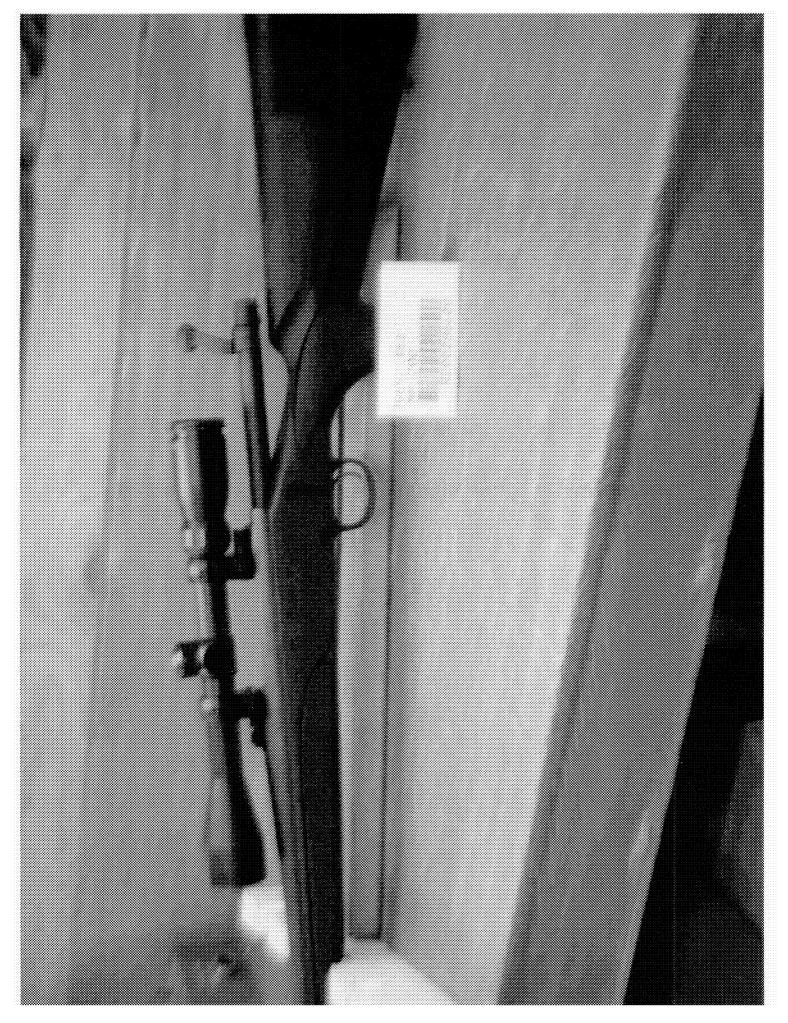

#### **FIREARM INFORMATION:**

Manufacturer: Remington Arms Co Inc.

Type: R

Rifle

Serial Number: G6971453

Cased?:

Model:

700

Cal/Ga.: .270cal

#### **DESCRIPTION OF ITEM RETURNED:**

remington 700 270cal

| FIREARM IN   | ORMATION:                |          |         |                |          |          |
|--------------|--------------------------|----------|---------|----------------|----------|----------|
| Manufacturer | : Remington Arms Co Inc. | Type:    | Rifle   | Serial Number: | G6971453 |          |
| Model:       | 700                      | Cal/Ga.: | .270cal | Firearm Value: | \$0.00   | Cased?:□ |