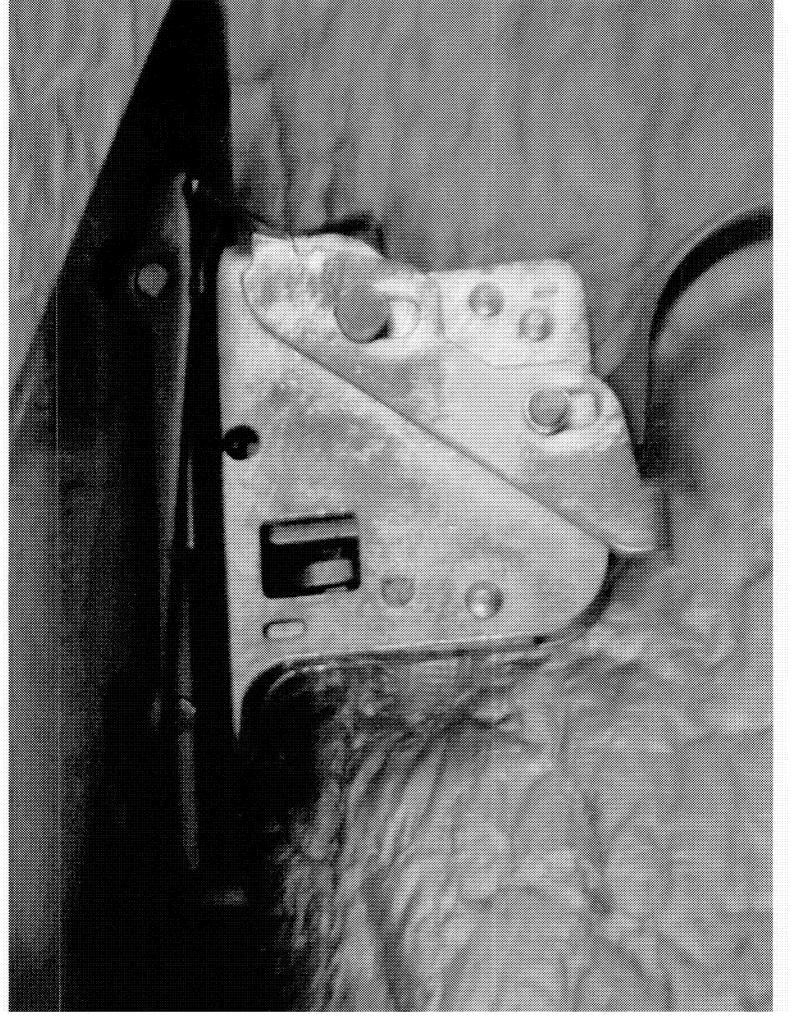

Could Not Duplicate Concern

Description Date Code

4038

Cause

24" 270 WIN

KE

|              | Bore Plugged           | False                      |            |
|--------------|------------------------|----------------------------|------------|
|              | Bulged                 | False                      |            |
| Barrel       | Fired                  | False                      |            |
|              | Fired while Obstructed |                            |            |
|              | Muzzle/Crown Condition | Slightly Worn; Functioning |            |
|              | Firing Pin             | Slightly Worn; Functioning |            |
|              | Shroud                 | Slightly Worn; Functioning |            |
| Bolt         | Face                   | Slightly Worn; Functioning |            |
|              | Handle                 | Slightly Worn; Functioning |            |
|              | Stop                   | Slightly Worn; Functioning |            |
|              | Condition              | Slightly Worn; Functioning |            |
| Extractor    | Cut Condition          | Slightly Worn; Functioning |            |
|              | Ext/Eject Test         | Falsc                      |            |
|              | Block Condition        | Select                     |            |
| Locking      | Lug Condition          | Slightly Worn; Functioning |            |
|              | Notch Condition        | Select                     |            |
|              | Exterior Condition     | Slightly Worn; Functioning |            |
| Overall      | Stock Condition        | Slightly Worn; Functioning |            |
|              | Fore End Condition     | Select                     |            |
| Receiver     | Condition              | Slightly Worn; Functioning |            |
| Receiver     | Bulged                 | False                      |            |
|              | Description            |                            | XMP SAFETY |
| Safety       | Function               | Like new; Functioning      |            |
|              | Sub-Assembly           | Non-ISS                    |            |
|              | Lift                   | Select                     | N/A        |
| Sear         | Notch                  | Slightly Worn; Functioning |            |
|              | Tests                  | Test Fired                 | False      |
| Feeding Test | 10313                  | False                      |            |
|              | Condition              | Slightly Worn; Functioning |            |
| Trigger      | Pull                   | Select                     | 3#         |
| Trigger      | Altered                | False                      |            |
|              | Sub-Assembly           | X-Mark Pro                 |            |

#### **FIREARM INFORMATION:**

Manufacturer: Remington Arms Co Inc.

Type: R

Rifle

Serial Number: G6971453

Cased?:

Model:

700

| FIREARM IN   | ORMATION:                |          |         |                |          |          |
|--------------|--------------------------|----------|---------|----------------|----------|----------|
| Manufacturer | : Remington Arms Co Inc. | Type:    | Rifle   | Serial Number: | G6971453 |          |
| Model:       | 700                      | Cal/Ga.: | .270cal | Firearm Value: | \$0.00   | Cased?:□ |