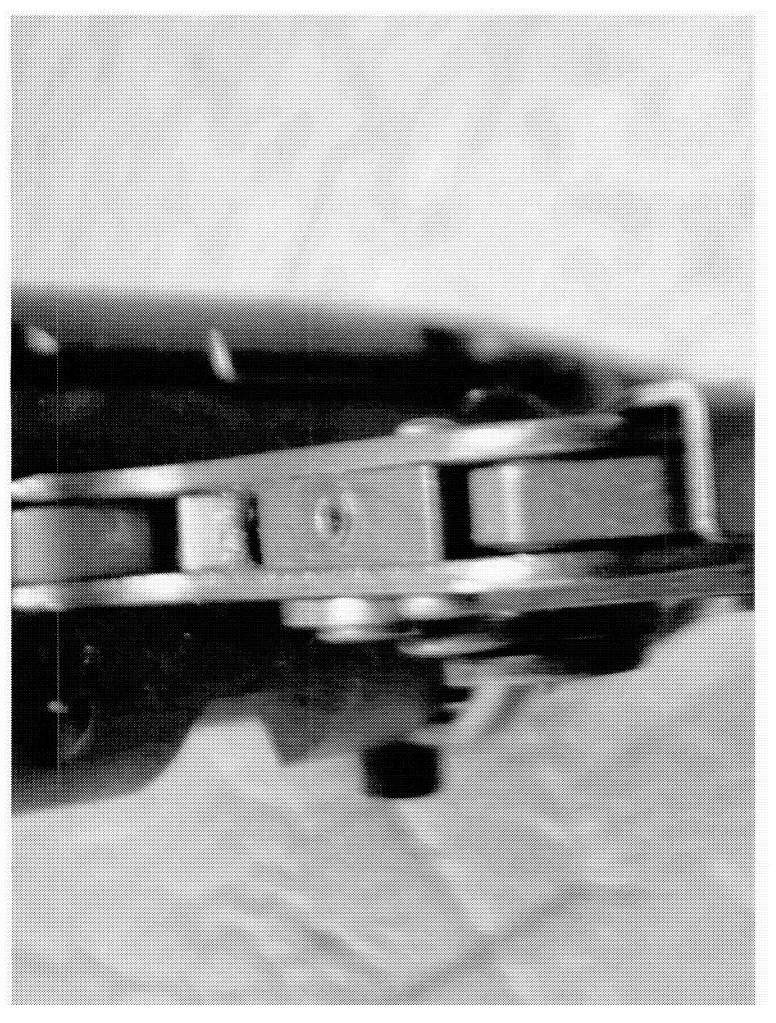

Could Not Duplicate Concern

Description Date Code

4038

Cause

24" 270 WIN

KE

|              | Bore Plugged           | False                      |            |
|--------------|------------------------|----------------------------|------------|
|              | Bulged                 | False                      |            |
| Barrel       | Fired                  | False                      |            |
|              | Fired while Obstructed |                            |            |
|              | Muzzle/Crown Condition | Slightly Worn; Functioning |            |
|              | Firing Pin             | Slightly Worn; Functioning |            |
|              | Shroud                 | Slightly Worn; Functioning |            |
| Bolt         | Face                   | Slightly Worn; Functioning |            |
|              | Handle                 | Slightly Worn; Functioning |            |
|              | Stop                   | Slightly Worn; Functioning |            |
|              | Condition              | Slightly Worn; Functioning |            |
| Extractor    | Cut Condition          | Slightly Worn; Functioning |            |
|              | Ext/Eject Test         | Falsc                      |            |
|              | Block Condition        | Select                     |            |
| Locking      | Lug Condition          | Slightly Worn; Functioning |            |
|              | Notch Condition        | Select                     |            |
|              | Exterior Condition     | Slightly Worn; Functioning |            |
| Overall      | Stock Condition        | Slightly Worn; Functioning |            |
|              | Fore End Condition     | Select                     |            |
| Receiver     | Condition              | Slightly Worn; Functioning |            |
| Receiver     | Bulged                 | False                      |            |
|              | Description            |                            | XMP SAFETY |
| Safety       | Function               | Like new; Functioning      |            |
|              | Sub-Assembly           | Non-ISS                    |            |
|              | Lift                   | Select                     | N/A        |
| Sear         | Notch                  | Slightly Worn; Functioning |            |
|              | Tests                  | Test Fired                 | False      |
| Feeding Test | 10313                  | False                      |            |
|              | Condition              | Slightly Worn; Functioning |            |
| Trigger      | Pull                   | Select                     | 3#         |
| Trigger      | Altered                | False                      |            |
|              | Sub-Assembly           | X-Mark Pro                 |            |

#### **FIREARM INFORMATION:**

Manufacturer: Remington Arms Co Inc.

Type: R

Rifle

Serial Number: G6971453

Cased?:

Model:

700

| FIREARM IN   | ORMATION:                |          |         |                |          |          |
|--------------|--------------------------|----------|---------|----------------|----------|----------|
| Manufacturer | : Remington Arms Co Inc. | Type:    | Rifle   | Serial Number: | G6971453 |          |
| Model:       | 700                      | Cal/Ga.: | .270cal | Firearm Value: | \$0.00   | Cased?:□ |