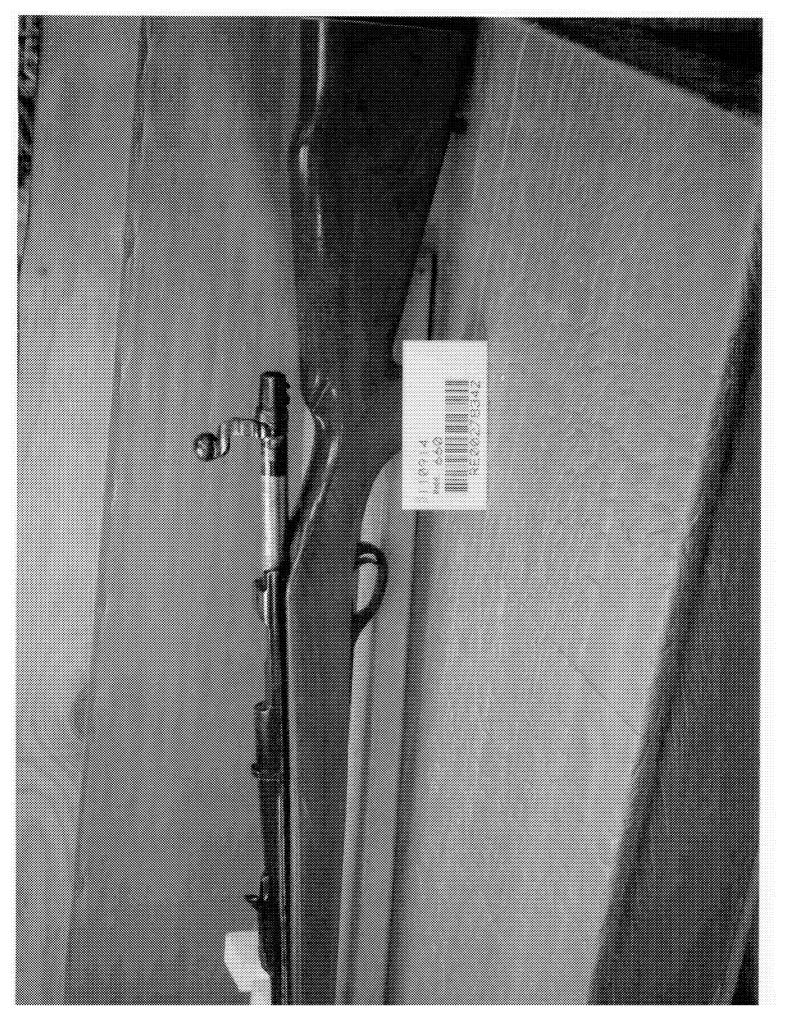

Firearm Information

Mfg. Remington

Type CF/BA

Model/Ga. 660/308 WIN SKU n/a

Serial

Bbl. DOM

Date Purchased

Where Purchased

Accessories

Original Owner

110914 CR 4/1/1968

Ν

CONCERN: FSR

Ammunition Information - None Defined Other Products Information - None Defined Settlement

Remington/660/CF/BA

Release Date Reimbursement

8/3/12: Sending a box, ARS & forms from Madison office. df 8/22/12: Per llion - TA dirty & sticky. Safety detent ball missing. Replace TA, clean & test fire under recall @ n/c. df

Examination[Remington/CF/BA]

DECEIVED AUG 2 2 2012

110914 Model: 660 RE00278342

T.A. Linky esticky, safety detent ball missing. Rymac TPA, char stost under Recall at H/c #230148

Remington Arms Company, LLC • 870 Remington Drive • P.O. Box 700 • Madison, NC 27025 Phone 800-243-9700 • www.remington.com