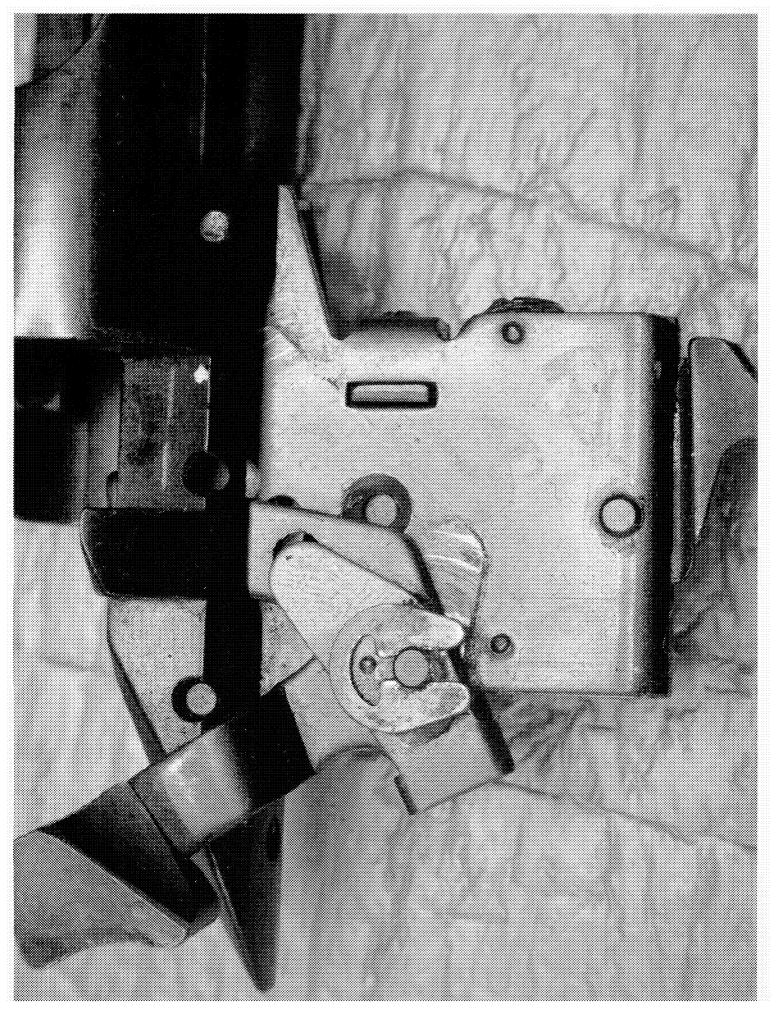

|                 | Muzzle/Crown       | Slightly Worn; Functioning        | 1                                                       |
|-----------------|--------------------|-----------------------------------|---------------------------------------------------------|
|                 | Condition          | Slightly worn; Functioning        |                                                         |
| Bolt            | Firing Pin         | Slightly Worn; Functioning        |                                                         |
|                 | Shroud             | Slightly Worn; Functioning        |                                                         |
|                 | Face               | Slightly Worn; Functioning        |                                                         |
|                 | Handle             | Slightly Worn; Functioning        |                                                         |
|                 | Stop               | Slightly Worn; Functioning        |                                                         |
|                 | Condition          | Slightly Worn; Functioning        |                                                         |
| Extractor       | Cut Condition      | Slightly Worn; Functioning        |                                                         |
|                 | Ext/Eject Test     | False                             |                                                         |
|                 | Block Condition    | Select                            |                                                         |
| Locking         | Lug Condition      | Slightly Worn; Functioning        |                                                         |
|                 | Notch Condition    | Select                            |                                                         |
| Overall         | Exterior Condition | Slightly Worn; Not<br>Functioning |                                                         |
|                 | Stock Condition    | Slightly Worn; Functioning        |                                                         |
|                 | Fore End Condition | Select                            |                                                         |
| Receiver        | Condition          | Slightly Worn; Functioning        |                                                         |
|                 | Bulged             | False                             |                                                         |
| Safety          | Description        |                                   | BOLT LOCK SAFETY                                        |
|                 | Function           | Slightly Worn; Not<br>Functioning |                                                         |
|                 | Sub-Assembly       | Non-ISS                           |                                                         |
| Sear            | Lift               | Select                            | .007                                                    |
|                 | Notch              | Slightly Worn; Functioning        |                                                         |
|                 |                    | Test Fired                        | False                                                   |
| Feeding<br>Test | Tests              | False                             |                                                         |
| Trigger         | Condition          | Worn; Not Functioning             | DIRTY,STICKY,SAFETY DETENT BALL MISSINGWILL FOLLOW DOWN |
|                 | Pull               | Select                            | 3#                                                      |
|                 | Altered            | True                              | SET SCRES ALTERED                                       |
|                 | Sub-Assembly       | Other Remington                   | · ·                                                     |