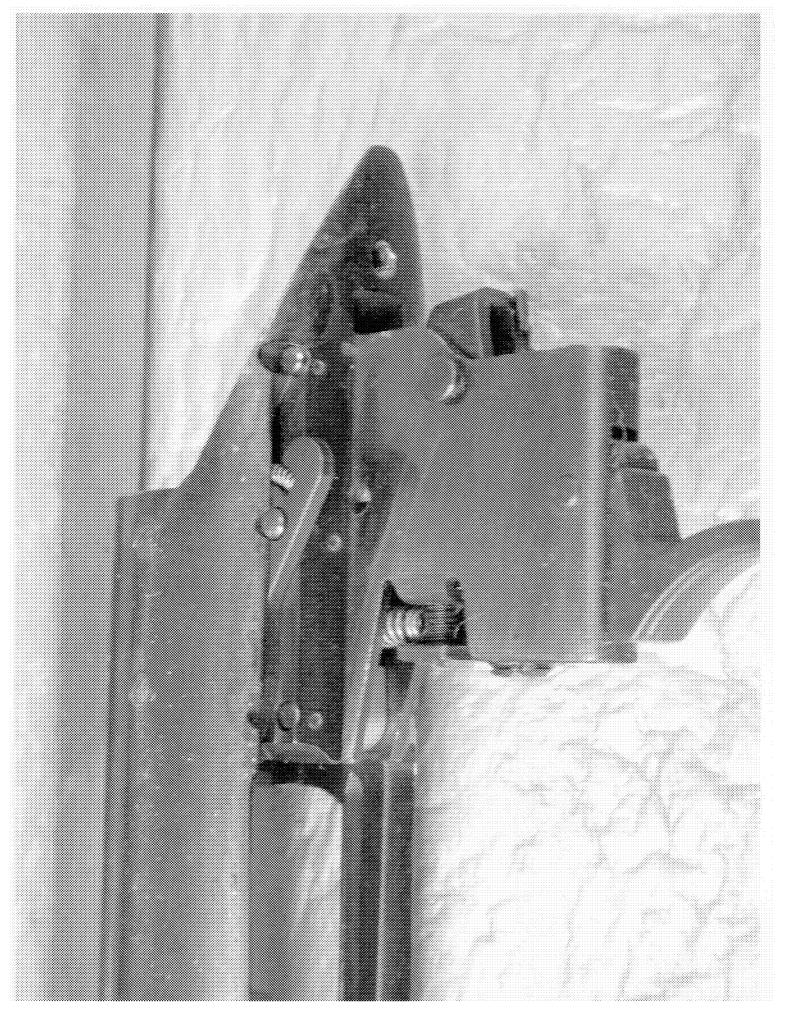

|                 | Muzzle/Crown       | Slightly Worn; Functioning        | 1                                                       |
|-----------------|--------------------|-----------------------------------|---------------------------------------------------------|
|                 | Condition          | Slightly worn; Functioning        |                                                         |
| Bolt            | Firing Pin         | Slightly Worn; Functioning        |                                                         |
|                 | Shroud             | Slightly Worn; Functioning        |                                                         |
|                 | Face               | Slightly Worn; Functioning        |                                                         |
|                 | Handle             | Slightly Worn; Functioning        |                                                         |
|                 | Stop               | Slightly Worn; Functioning        |                                                         |
|                 | Condition          | Slightly Worn; Functioning        |                                                         |
| Extractor       | Cut Condition      | Slightly Worn; Functioning        |                                                         |
|                 | Ext/Eject Test     | False                             |                                                         |
|                 | Block Condition    | Select                            |                                                         |
| Locking         | Lug Condition      | Slightly Worn; Functioning        |                                                         |
|                 | Notch Condition    | Select                            |                                                         |
| Overall         | Exterior Condition | Slightly Worn; Not<br>Functioning |                                                         |
|                 | Stock Condition    | Slightly Worn; Functioning        |                                                         |
|                 | Fore End Condition | Select                            |                                                         |
| Receiver        | Condition          | Slightly Worn; Functioning        |                                                         |
|                 | Bulged             | False                             |                                                         |
| Safety          | Description        |                                   | BOLT LOCK SAFETY                                        |
|                 | Function           | Slightly Worn; Not<br>Functioning |                                                         |
|                 | Sub-Assembly       | Non-ISS                           |                                                         |
| Sear            | Lift               | Select                            | .007                                                    |
|                 | Notch              | Slightly Worn; Functioning        |                                                         |
|                 |                    | Test Fired                        | False                                                   |
| Feeding<br>Test | Tests              | False                             |                                                         |
| Trigger         | Condition          | Worn; Not Functioning             | DIRTY,STICKY,SAFETY DETENT BALL MISSINGWILL FOLLOW DOWN |
|                 | Pull               | Select                            | 3#                                                      |
|                 | Altered            | True                              | SET SCRES ALTERED                                       |
|                 | Sub-Assembly       | Other Remington                   | · ·                                                     |