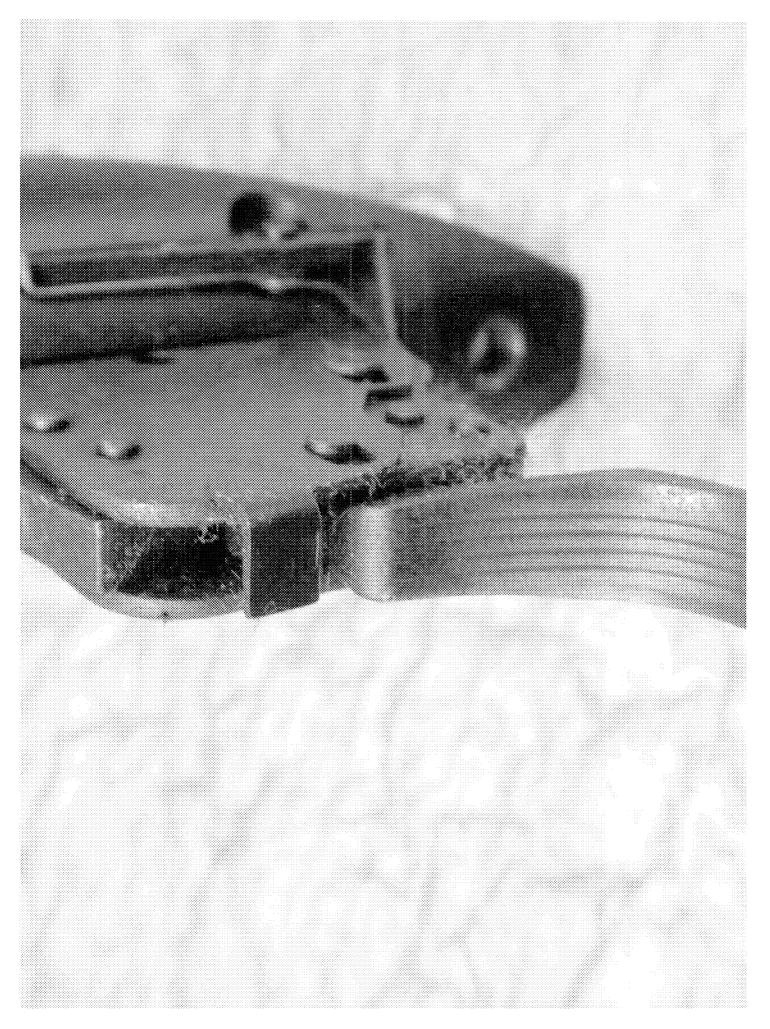

|                   |                                              |                       | F                                             | Remington Arms Co., Inc.<br>Product Service<br>Legal Case #:6907 |                             |                   |                  |                   |
|-------------------|----------------------------------------------|-----------------------|-----------------------------------------------|------------------------------------------------------------------|-----------------------------|-------------------|------------------|-------------------|
| Case Informa      | tion                                         |                       |                                               | -                                                                |                             |                   |                  |                   |
| RE#<br>250318     | Date Opened<br>12/14/2011                    |                       | pened(PS)<br>8/2011                           | Date Closed<br>1/4/2012                                          | Incident Date<br>11/27/2011 | Pre L             | it Lit           | Obsolete          |
| Customer Info     | ormation                                     |                       |                                               |                                                                  |                             |                   |                  |                   |
| Туре              | Business                                     | First Name La         | st Name                                       | Street                                                           | City                        | State Zip         | Age              | Contact           |
|                   | ards Systems Inc                             | Jody                  | Clark                                         | 65 North Gate Plaza Unit                                         |                             | VT 0566           | -                | 802-888-3296      |
| Incident Infor    | mation                                       |                       |                                               |                                                                  |                             |                   |                  |                   |
|                   | Claims                                       |                       |                                               | Codes                                                            | Repair Es                   | t. Med<br>Treat   |                  | Medical<br>Status |
| PI                |                                              |                       |                                               |                                                                  |                             |                   |                  |                   |
|                   | ugh interior wall a                          | and out Ca            | use:4015                                      | Improper Maintenance                                             |                             |                   |                  |                   |
| S<br>C            | he cedar siding                              | Co                    | oncern: 1005 Unexplained Discharge Safe<br>ON |                                                                  | afe                         | fe Unknown        |                  |                   |
| position. It wa   | as given to her as                           |                       |                                               | tuplicate it. The safety stan<br>problem with it before.cm       | ted going up on it's        | own and it g      | ets stuck i      | n between         |
| Firearm Infor     | mation                                       | Torres                |                                               | Model/Ga.                                                        |                             | SKU               | Sovial           | Bbl. DOM          |
| Mfg.<br>Remington |                                              | Type<br>CF/BA         |                                               | 700/243 WIN                                                      |                             |                   |                  | DM 9/29/1992      |
| Date Purcha       |                                              | e Purchased           |                                               | Accessories                                                      |                             | nal Owner         |                  | 5101 9.29.1992    |
|                   | HORTON DI                                    | ST CO INC * LE        | W TWO P                                       | IECE BASE, BOTTOM H                                              | ALFRINGS                    | Y                 |                  |                   |
| CONCERN:F         | TRED ON ITS O                                | WN                    |                                               |                                                                  |                             | ·                 |                  |                   |
| Ammunitian        | Information - Nor                            | a Dafinad             | ·                                             |                                                                  |                             |                   |                  |                   |
|                   | ts Information - Nor                         |                       |                                               |                                                                  |                             |                   | -                | •                 |
| Settlement        |                                              | one Defined           |                                               |                                                                  |                             |                   |                  |                   |
| Sculement         |                                              | •                     |                                               | Remington/700/CF/BA                                              |                             |                   |                  |                   |
|                   |                                              |                       |                                               |                                                                  |                             | Carl              | D-:-             | Cash              |
| Set               | tlement                                      | Release of C          | laims                                         | Release Date                                                     | Reimbursement               | Cash<br>Settlemen | Rein<br>t Date A | - Date            |
| and test a        | no charge, clean<br>s a gesture of<br>odwill |                       |                                               |                                                                  |                             |                   |                  |                   |
|                   |                                              | Repair/Replac<br>Cost | cement                                        | Repair/Replacement<br>Date                                       |                             |                   |                  |                   |
|                   |                                              | 65.63                 |                                               | 1/4/2012                                                         |                             |                   |                  |                   |
|                   |                                              |                       |                                               | h the condition of the trigg<br>letailing cleaning procedur      |                             |                   |                  |                   |
| ·                 |                                              |                       |                                               |                                                                  |                             |                   |                  |                   |

http://cps03ap13:200/psaapp/PrintDisplay.aspx?ID=6907&Type=Case

1/10/2012

|                          | Bulged                 | False                      | 1                                 |
|--------------------------|------------------------|----------------------------|-----------------------------------|
| Barrel                   | Fired                  | False                      | 1                                 |
|                          | Fired while Obstructed | ]                          |                                   |
|                          | Muzzle/Crown Condition | Slightly Worn; Functioning | ]                                 |
|                          | Firing Pin             | Slightly Worn; Functioning | 1                                 |
|                          | Shroud                 | Slightly Worn; Functioning |                                   |
| Bolt                     | Face                   | Slightly Worn; Functioning |                                   |
|                          | Handle                 | Slightly Worn; Functioning |                                   |
|                          | Stop                   | Slightly Worn; Functioning |                                   |
|                          | Condition              | Slightly Worn; Functioning |                                   |
| Extractor                | Cut Condition          | Slightly Worn; Functioning | ]                                 |
|                          | Ext/Eject Test         | False                      |                                   |
|                          | Block Condition        | Select                     | 1                                 |
| Locking                  | Lug Condition          | Slightly Worn; Functioning | ]                                 |
|                          | Notch Condition        | Select                     | ] <u>.</u>                        |
|                          | Exterior Condition     | Slightly Worn; Functioning | ACT VERY DIRTY                    |
| Overall                  | Stock Condition        | Slightly Worn; Functioning | ]                                 |
|                          | Fore End Condition     | Select                     | ]                                 |
| Receiver                 | Condition              | Slightly Worn; Functioning | ]                                 |
|                          | Bulged                 | False                      | ]                                 |
|                          | Description            | ]                          | M/700 SAFETY                      |
| Safety                   | Function               | Like new; Functioning      | ]                                 |
|                          | Sub-Assembly           | Non-ISS                    | ]                                 |
|                          | Lift                   | Select                     | .017                              |
| Sear                     | Notch                  | Slightly Worn; Functioning | ]                                 |
|                          | Tests                  | Test Fired                 | False                             |
| Feeding Test             |                        | False                      | ]                                 |
|                          | Condition              | Slightly Worn; Functioning | VERY DIRTY,RUSTY                  |
| Trigger                  | Pull                   | Select                     | 6#                                |
|                          | Altered                | False                      |                                   |
|                          | Sub-Assembly           | M/700 Non-Bolt Lock        | J                                 |
| Non-Remington Components | Description            |                            | TWO PIECE BASE, BOTTOM HALF RINGS |