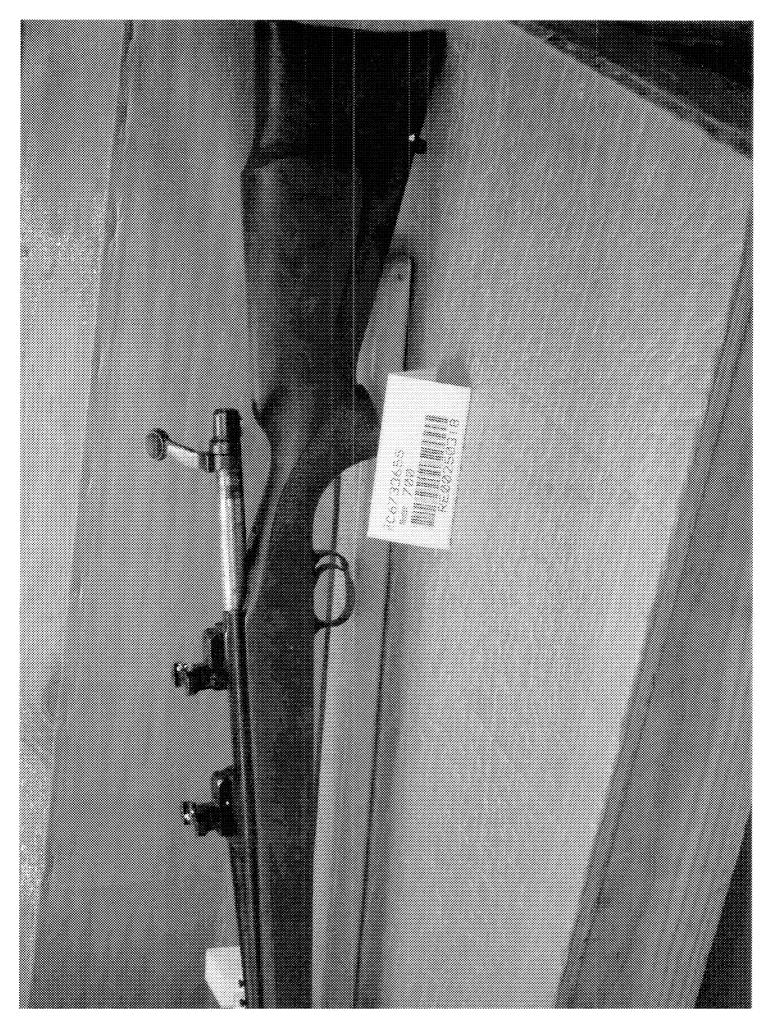

|                   |                                              |                       | F                                             | Remington Arms Co., Inc.<br>Product Service<br>Legal Case #:6907 |                             |                   |                  |                   |
|-------------------|----------------------------------------------|-----------------------|-----------------------------------------------|------------------------------------------------------------------|-----------------------------|-------------------|------------------|-------------------|
| Case Informa      | tion                                         |                       |                                               | -                                                                |                             |                   |                  |                   |
| RE#<br>250318     | Date Opened<br>12/14/2011                    |                       | pened(PS)<br>8/2011                           | Date Closed<br>1/4/2012                                          | Incident Date<br>11/27/2011 | Pre L             | it Lit           | Obsolete          |
| Customer Info     | ormation                                     |                       |                                               |                                                                  |                             |                   |                  |                   |
| Туре              | Business                                     | First Name La         | st Name                                       | Street                                                           | City                        | State Zip         | Age              | Contact           |
|                   | ards Systems Inc                             | Jody                  | Clark                                         | 65 North Gate Plaza Unit                                         |                             | VT 0566           | -                | 802-888-3296      |
| Incident Infor    | mation                                       |                       |                                               |                                                                  |                             |                   |                  |                   |
|                   | Claims                                       |                       |                                               | Codes                                                            | Repair Es                   | t. Med<br>Treat   |                  | Medical<br>Status |
| PI                |                                              |                       |                                               |                                                                  |                             |                   |                  |                   |
|                   | ugh interior wall a                          | and out Ca            | use:4015                                      | Improper Maintenance                                             |                             |                   |                  |                   |
| S<br>C            | he cedar siding                              | Co                    | oncern: 1005 Unexplained Discharge Safe<br>ON |                                                                  | afe                         | fe Unknown        |                  |                   |
| position. It wa   | as given to her as                           |                       |                                               | tuplicate it. The safety stan<br>problem with it before.cm       | ted going up on it's        | own and it g      | ets stuck i      | n between         |
| Firearm Infor     | mation                                       | Torres                |                                               | Model/Ga.                                                        |                             | SKU               | Sovial           | Bbl. DOM          |
| Mfg.<br>Remington |                                              | Type<br>CF/BA         |                                               | 700/243 WIN                                                      |                             |                   |                  | DM 9/29/1992      |
| Date Purcha       |                                              | e Purchased           |                                               | Accessories                                                      |                             | nal Owner         |                  | 5101 9.29.1992    |
|                   | HORTON DI                                    | ST CO INC * LE        | W TWO P                                       | IECE BASE, BOTTOM H                                              | ALFRINGS                    | Y                 |                  |                   |
| CONCERN:F         | TRED ON ITS O                                | WN                    |                                               |                                                                  |                             | ·                 |                  |                   |
| Ammunitian        | Information - Nor                            | a Dafinad             | ·                                             |                                                                  |                             |                   |                  |                   |
|                   | ts Information - Nor                         |                       |                                               |                                                                  |                             |                   | -                | •                 |
| Settlement        |                                              | one Defined           |                                               |                                                                  |                             |                   |                  |                   |
| Sculement         |                                              | •                     |                                               | Remington/700/CF/BA                                              |                             |                   |                  |                   |
|                   |                                              |                       |                                               |                                                                  |                             | Carl              | D-:-             | Cash              |
| Set               | tlement                                      | Release of C          | laims                                         | Release Date                                                     | Reimbursement               | Cash<br>Settlemen | Rein<br>t Date A | - Date            |
| and test a        | no charge, clean<br>s a gesture of<br>odwill |                       |                                               |                                                                  |                             |                   |                  |                   |
|                   |                                              | Repair/Replac<br>Cost | cement                                        | Repair/Replacement<br>Date                                       |                             |                   |                  |                   |
|                   |                                              | 65.63                 |                                               | 1/4/2012                                                         |                             |                   |                  |                   |
|                   |                                              |                       |                                               | h the condition of the trigg<br>letailing cleaning procedur      |                             |                   |                  |                   |
| ·                 |                                              |                       |                                               |                                                                  |                             |                   |                  |                   |

http://cps03ap13:200/psaapp/PrintDisplay.aspx?ID=6907&Type=Case

1/10/2012

|                          | Bulged                 | False                      | 1                                 |
|--------------------------|------------------------|----------------------------|-----------------------------------|
| Barrel                   | Fired                  | False                      | 1                                 |
|                          | Fired while Obstructed | ]                          |                                   |
|                          | Muzzle/Crown Condition | Slightly Worn; Functioning | ]                                 |
|                          | Firing Pin             | Slightly Worn; Functioning | 1                                 |
|                          | Shroud                 | Slightly Worn; Functioning |                                   |
| Bolt                     | Face                   | Slightly Worn; Functioning |                                   |
|                          | Handle                 | Slightly Worn; Functioning |                                   |
|                          | Stop                   | Slightly Worn; Functioning |                                   |
|                          | Condition              | Slightly Worn; Functioning |                                   |
| Extractor                | Cut Condition          | Slightly Worn; Functioning | ]                                 |
|                          | Ext/Eject Test         | False                      |                                   |
|                          | Block Condition        | Select                     | 1                                 |
| Locking                  | Lug Condition          | Slightly Worn; Functioning | ]                                 |
|                          | Notch Condition        | Select                     | ] <u>.</u>                        |
|                          | Exterior Condition     | Slightly Worn; Functioning | ACT VERY DIRTY                    |
| Overall                  | Stock Condition        | Slightly Worn; Functioning | ]                                 |
|                          | Fore End Condition     | Select                     | ]                                 |
| Receiver                 | Condition              | Slightly Worn; Functioning | ]                                 |
|                          | Bulged                 | False                      | ]                                 |
|                          | Description            | ]                          | M/700 SAFETY                      |
| Safety                   | Function               | Like new; Functioning      | ]                                 |
|                          | Sub-Assembly           | Non-ISS                    | ]                                 |
|                          | Lift                   | Select                     | .017                              |
| Sear                     | Notch                  | Slightly Worn; Functioning | ]                                 |
|                          | Tests                  | Test Fired                 | False                             |
| Feeding Test             |                        | False                      | ]                                 |
|                          | Condition              | Slightly Worn; Functioning | VERY DIRTY,RUSTY                  |
| Trigger                  | Pull                   | Select                     | 6#                                |
|                          | Altered                | False                      |                                   |
|                          | Sub-Assembly           | M/700 Non-Bolt Lock        | J                                 |
| Non-Remington Components | Description            |                            | TWO PIECE BASE, BOTTOM HALF RINGS |