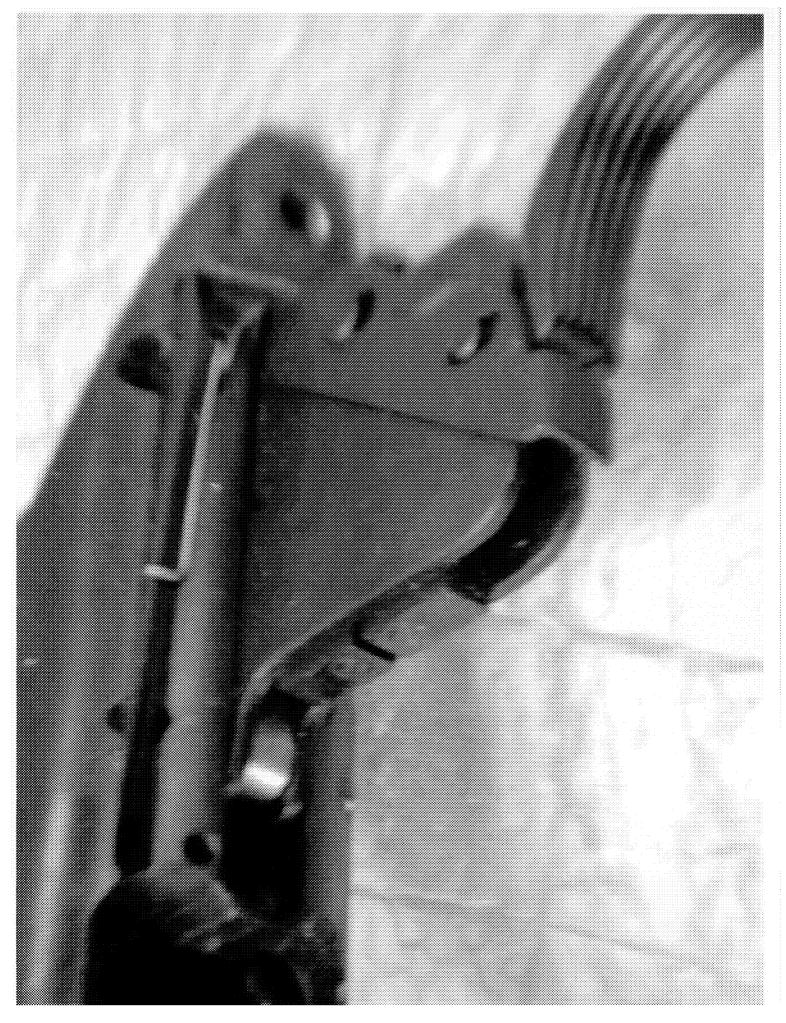

http://cps03ap13:200/psaapp/PrintDisplay.aspx?ID=7946&Type=Case

10/5/2012

|                    | Muzzle/Crown Condition | Slightly Worn; Functioning     |                                            |
|--------------------|------------------------|--------------------------------|--------------------------------------------|
|                    | Firing Pin             | Slightly Worn; Functioning     |                                            |
| Bolt               | Shroud                 | Slightly Worn; Functioning     |                                            |
|                    | Face                   | Slightly Worn; Functioning     |                                            |
|                    | Handle                 | Slightly Worn; Functioning     |                                            |
|                    | Stop                   | Slightly Worn; Functioning     | ,                                          |
|                    | Condition              | Slightly Worn; Functioning     |                                            |
| Extractor          | Cut Condition          | Slightly Worn; Functioning     |                                            |
|                    | Ext/Eject Test         | False                          |                                            |
|                    | Block Condition        | Select                         |                                            |
| Locking            | Lug Condition          | Slightly Worn; Functioning     |                                            |
|                    | Notch Condition        | Select                         |                                            |
| Overall            | Exterior Condition     | Slightly Worn; Not Functioning |                                            |
|                    | Stock Condition        | Slightly Worn; Functioning     |                                            |
|                    | Fore End Condition     | Select                         |                                            |
| Receiver<br>Safety | Condition              | Slightly Worn; Functioning     |                                            |
|                    | Bulged                 | False                          |                                            |
|                    | Description            |                                | BOLT LOCK SAFETY                           |
|                    | Function               | Like new; Functioning          |                                            |
|                    | Sub-Assembly           | Non-ISS                        |                                            |
| Sear               | Lift                   | Select                         | .004                                       |
|                    | Notch                  | Slightly Worn; Functioning     |                                            |
|                    | Tests                  | Test Fired                     | False                                      |
| Feeding Test       | rests                  | False                          |                                            |
| Trigger            | Condition              | Slightly Worn; Not Functioning | DIRTY,STICKY TRIG BINDING WILL FOLLOW DOWN |
|                    | Pull                   | Select                         | 8#                                         |
|                    | Altered                | False                          |                                            |
|                    | Sub-Assembly           | M/700 Bolt Lock                |                                            |

The problems with this weapon are: 1. It has an extremely hard trigger pull and feels like the safety is on when pulling the trigger. (It doesn't do this every time)

2. It has fired a round when closing the bolt with out pulling the trigger, (only once).
The rifle, although an older one, has been fired very few times.