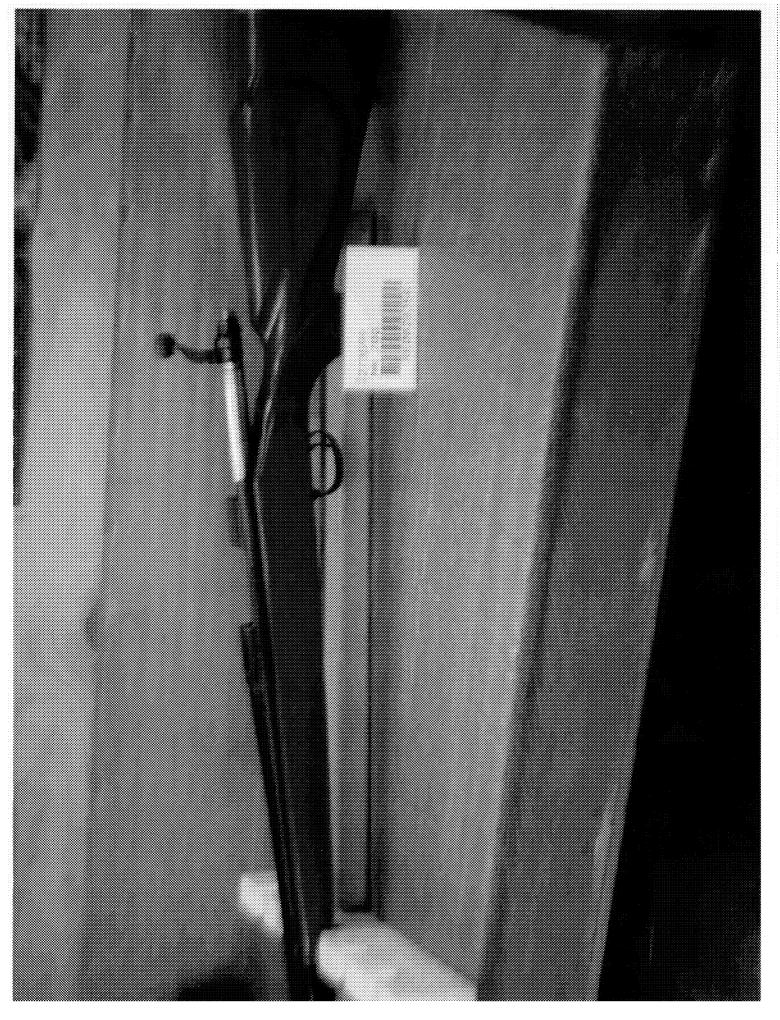

Remington 700 Repairs

22" CP4/67 8# 004

From: Clarence C. Ingle 118 Powell Rd. Newport, NC 28570

To: Remington Arms 14 Hoefler Ave. Ilion, NY 13357

The Remington 700 rifle ser# 273599 is being sent to you for repair. I have discussed my problems with Ms. Christy Mitchell in the Customer Affairs Admisistrator office in Madison, NC. Her Tel# 336-548-8684. She directed me to send it to you.

The problems with this weapon are: 1. It has an extremely hard trigger pull and feels like the safety is on when pulling the trigger. (It doesn't do this every time)

2. It has fired a round when closing the bolt with out pulling the trigger, (only once).
The rifle, although an older one, has been fired very few times.