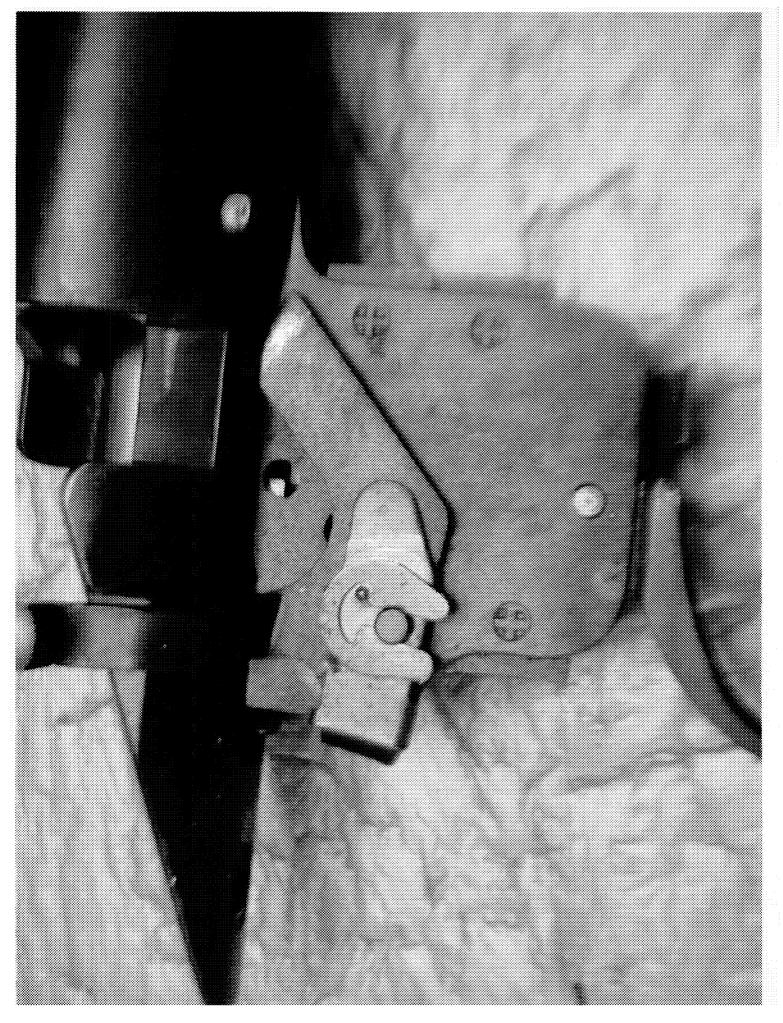

http://cps03ap13:200/psaapp/PrintDisplay.aspx?ID=7946&Type=Case

10/5/2012

|                    | Muzzle/Crown Condition | Slightly Worn; Functioning     |                                            |
|--------------------|------------------------|--------------------------------|--------------------------------------------|
|                    | Firing Pin             | Slightly Worn; Functioning     |                                            |
| Bolt               | Shroud                 | Slightly Worn; Functioning     |                                            |
|                    | Face                   | Slightly Worn; Functioning     |                                            |
|                    | Handle                 | Slightly Worn; Functioning     |                                            |
|                    | Stop                   | Slightly Worn; Functioning     | ,                                          |
|                    | Condition              | Slightly Worn; Functioning     |                                            |
| Extractor          | Cut Condition          | Slightly Worn; Functioning     |                                            |
|                    | Ext/Eject Test         | False                          |                                            |
|                    | Block Condition        | Select                         |                                            |
| Locking            | Lug Condition          | Slightly Worn; Functioning     |                                            |
|                    | Notch Condition        | Select                         |                                            |
| Overall            | Exterior Condition     | Slightly Worn; Not Functioning |                                            |
|                    | Stock Condition        | Slightly Worn; Functioning     |                                            |
|                    | Fore End Condition     | Select                         |                                            |
| Receiver<br>Safety | Condition              | Slightly Worn; Functioning     |                                            |
|                    | Bulged                 | False                          |                                            |
|                    | Description            |                                | BOLT LOCK SAFETY                           |
|                    | Function               | Like new; Functioning          |                                            |
|                    | Sub-Assembly           | Non-ISS                        |                                            |
| Sear               | Lift                   | Select                         | .004                                       |
|                    | Notch                  | Slightly Worn; Functioning     |                                            |
|                    | Tests                  | Test Fired                     | False                                      |
| Feeding Test       | rests                  | False                          |                                            |
| Trigger            | Condition              | Slightly Worn; Not Functioning | DIRTY,STICKY TRIG BINDING WILL FOLLOW DOWN |
|                    | Pull                   | Select                         | 8#                                         |
|                    | Altered                | False                          |                                            |
|                    | Sub-Assembly           | M/700 Bolt Lock                |                                            |