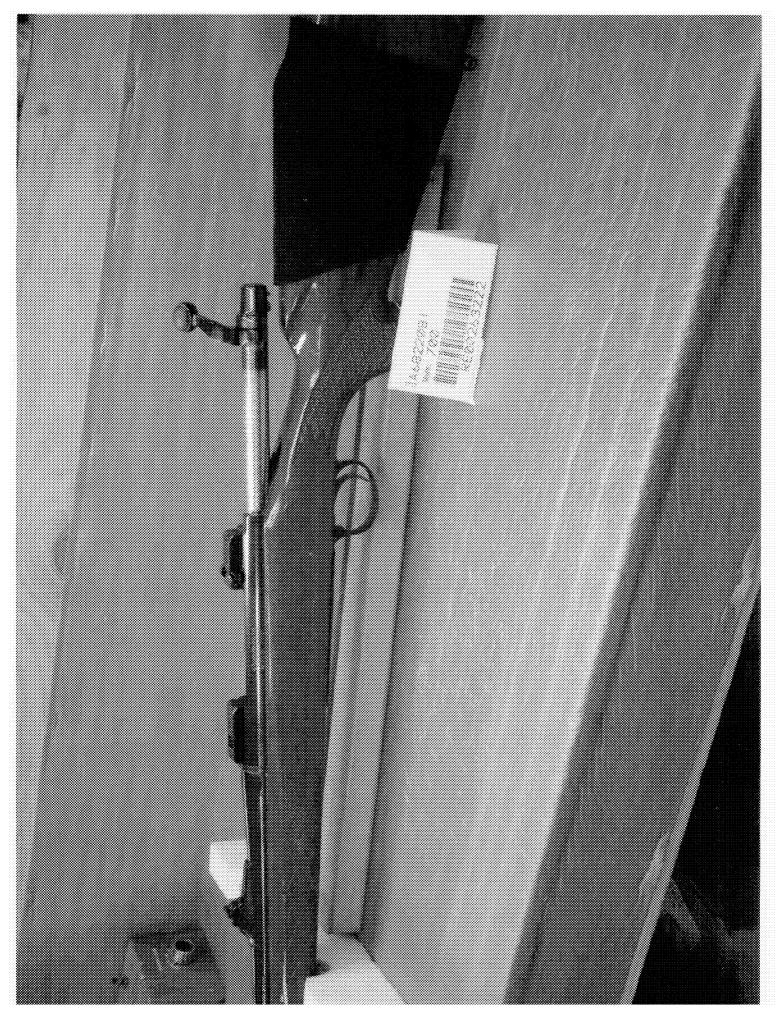

http://cps03ap13:200/psaapp/PrintDisplay.aspx?ID=7545&Type=Case

4/24/2012

| Bolt                        | Firing Pin         | Slightly Worn; Functioning        |                                                    |
|-----------------------------|--------------------|-----------------------------------|----------------------------------------------------|
|                             | Shroud             | Slightly Worn; Functioning        |                                                    |
|                             | Face               | Slightly Worn; Functioning        |                                                    |
|                             | Handle             | Slightly Worn; Functioning        |                                                    |
|                             | Stop               | Slightly Worn; Functioning        | SLUGGISH                                           |
| Extractor                   | Condition          | Slightly Worn; Functioning        |                                                    |
|                             | Cut Condition      | Slightly Worn; Functioning        |                                                    |
|                             | Ext/Eject Test     | False                             |                                                    |
|                             | Block Condition    | Select                            |                                                    |
| Locking                     | Lug Condition      | Slightly Worn; Functioning        |                                                    |
|                             | Notch Condition    | Select                            |                                                    |
| Overall<br>Receiver         | Exterior Condition | Slightly Worn; Not<br>Functioning |                                                    |
|                             | Stock Condition    | Slightly Worn; Functioning        |                                                    |
|                             | Fore End Condition | Select                            |                                                    |
|                             | Condition          | Slightly Worn; Functioning        |                                                    |
| Receiver                    | Bulged             | False                             |                                                    |
|                             | Description        |                                   | M/700 BOLT LOCK SAFETY                             |
| Safety                      | Function           | Like new; Functioning             |                                                    |
| L                           | Sub-Assembly       | Non-ISS                           |                                                    |
|                             | Lift               | Select                            | .010                                               |
| Sear                        | Notch              | Slightly Worn; Functioning        |                                                    |
|                             | Tests              | Test Fired                        | False                                              |
| Feeding Test                | 16363              | False                             |                                                    |
| Trigger                     | Condition          | Slightly Worn; Not<br>Functioning | TRIG AND PIN RUSTED TRIG BINDS WILL<br>FOLLOW DOWN |
|                             | Pull               | Select                            | 8.5#                                               |
|                             | Altered            | False                             |                                                    |
|                             | Sub-Assembly       | M/700 Bolt Lock                   |                                                    |
| Non-Remington<br>Components | Description        |                                   | TWO PIECE BASE,MUZZLE BRAKE                        |