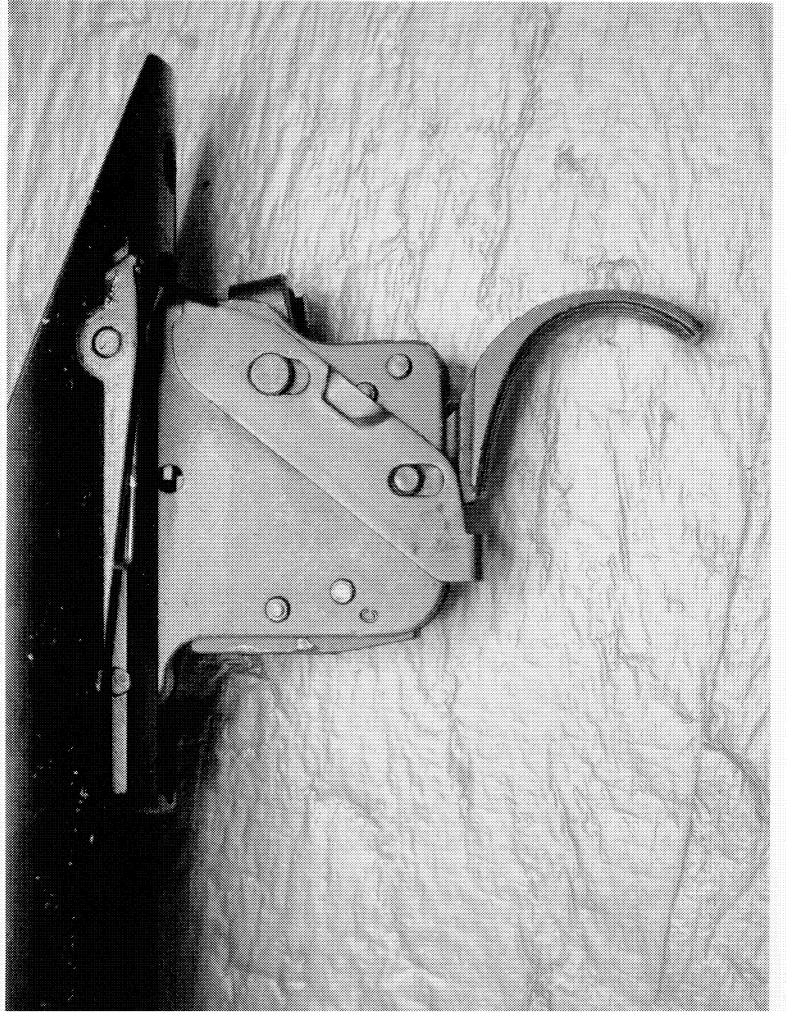

http://cps03ap13:200/psaapp/PrintDisplay.aspx?ID=7545&Type=Case

4/24/2012

| Bolt                        | Firing Pin         | Slightly Worn; Functioning        |                                                    |
|-----------------------------|--------------------|-----------------------------------|----------------------------------------------------|
|                             | Shroud             | Slightly Worn; Functioning        |                                                    |
|                             | Face               | Slightly Worn; Functioning        |                                                    |
|                             | Handle             | Slightly Worn; Functioning        |                                                    |
|                             | Stop               | Slightly Worn; Functioning        | SLUGGISH                                           |
| Extractor                   | Condition          | Slightly Worn; Functioning        |                                                    |
|                             | Cut Condition      | Slightly Worn; Functioning        |                                                    |
|                             | Ext/Eject Test     | False                             |                                                    |
|                             | Block Condition    | Select                            |                                                    |
| Locking                     | Lug Condition      | Slightly Worn; Functioning        |                                                    |
|                             | Notch Condition    | Select                            |                                                    |
| Overall<br>Receiver         | Exterior Condition | Slightly Worn; Not<br>Functioning |                                                    |
|                             | Stock Condition    | Slightly Worn; Functioning        |                                                    |
|                             | Fore End Condition | Select                            |                                                    |
|                             | Condition          | Slightly Worn; Functioning        |                                                    |
| Receiver                    | Bulged             | False                             |                                                    |
|                             | Description        |                                   | M/700 BOLT LOCK SAFETY                             |
| Safety                      | Function           | Like new; Functioning             |                                                    |
| L                           | Sub-Assembly       | Non-ISS                           |                                                    |
|                             | Lift               | Select                            | .010                                               |
| Sear                        | Notch              | Slightly Worn; Functioning        |                                                    |
|                             | Tests              | Test Fired                        | False                                              |
| Feeding Test                | 16363              | False                             |                                                    |
| Trigger                     | Condition          | Slightly Worn; Not<br>Functioning | TRIG AND PIN RUSTED TRIG BINDS WILL<br>FOLLOW DOWN |
|                             | Pull               | Select                            | 8.5#                                               |
|                             | Altered            | False                             |                                                    |
|                             | Sub-Assembly       | M/700 Bolt Lock                   |                                                    |
| Non-Remington<br>Components | Description        |                                   | TWO PIECE BASE,MUZZLE BRAKE                        |