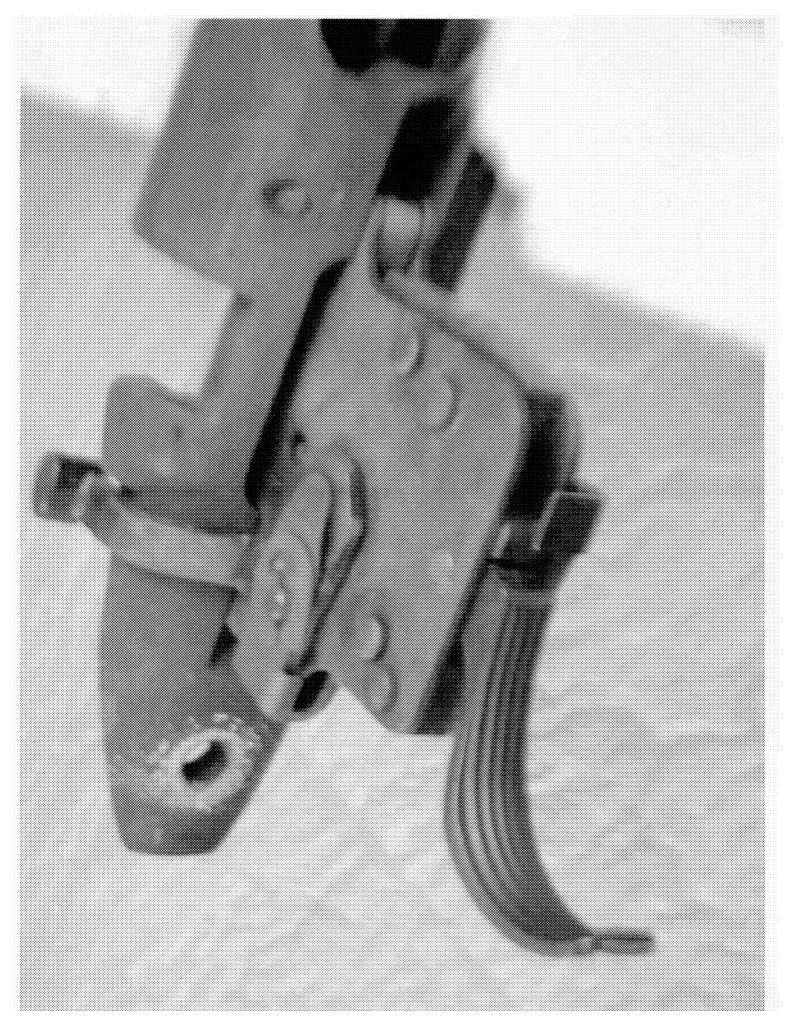

http://cps03ap13:200/psaapp/PrintDisplay.aspx?ID=8077&Type=Case

11/5/2012

PrintDisplay

,

₹

|              | Product Type           |                              | RF                                    |
|--------------|------------------------|------------------------------|---------------------------------------|
| Examination  | Action Type            |                              | A                                     |
|              | Assigned To            |                              | T.NAGLE                               |
| Cause        | 4038                   | Could Not Duplicate Concern  |                                       |
|              | Description            |                              | 26" 308 WIN HB                        |
|              | Date Code              |                              | XA                                    |
| Barrel       | Bore Plugged           | False                        |                                       |
|              | Bulged                 | False                        |                                       |
| ••• •        | Fired                  | False                        |                                       |
|              | Fired while Obstructed |                              |                                       |
|              | Muzzle/Crown Condition | Slightly-Worn; Functioning - |                                       |
|              | Firing Pin             | Slightly Worn; Functioning   |                                       |
|              | Shroud                 | Slightly Worn; Functioning   |                                       |
| Bolt         | Face                   | Slightly Worn; Functioning   | ]                                     |
|              | Handle                 | Slightly Worn; Functioning   |                                       |
|              | Stop                   | Slightly Worn; Functioning   |                                       |
|              | Condition              | Slightly Worn; Functioning   |                                       |
| Extractor    | Cut Condition          | Slightly Worn; Functioning   | ]                                     |
|              | Ext/Eject Test         | False                        |                                       |
|              | Block Condition        | Select                       |                                       |
| Locking      | Lug Condition          | Slightly Worn; Functioning   |                                       |
|              | Notch Condition        | Select                       |                                       |
|              | Exterior Condition     | Slightly Worn; Functioning   | RUST AND DEBRIS IN ACTION UNDER STOCK |
| Overall      | Stock Condition        | Slightly Worn; Functioning   |                                       |
|              | Fore End Condition     | Select                       |                                       |
| Dessive      | Condition              | Slightly Worn; Functioning   |                                       |
| Receiver     | Bulged                 | False                        | ·                                     |
|              | Description            |                              | STANDARD SAFETY                       |
| Safety       | Function               | Like new; Functioning        |                                       |
|              | Sub-Assembly           | Non-ISS                      | ]                                     |
|              | Lift                   | Select                       | 012                                   |
| Sear         | Notch                  | Slightly Worn; Functioning   |                                       |
|              | Tasta                  | Test Fired                   | False                                 |
| Feeding Test | Tests                  | False                        | ]                                     |
|              | Condition              | Slightly Worn; Functioning   | ]                                     |
| Triggor      | Pull                   | Select                       | 5#                                    |
| Trigger      | Altered                | False                        |                                       |
|              | Sub-Assembly           | M/700 Non-Bolt Lock          |                                       |

http://cps03ap13:200/psaapp/PrintDisplay.aspx?ID=8077&Type=Case

11/5/2012

.

Notes:

Rifle was used during FBI sniper training course in October 2012. It was reported that rifle slam fired on two (2) separate occasions (on separate dates) while a new round was being chambered.

In both instances a round was fired, the action was worked, as the bolt was being pushed forward and the handle was beginning to be locked down the weapon fired.

. .