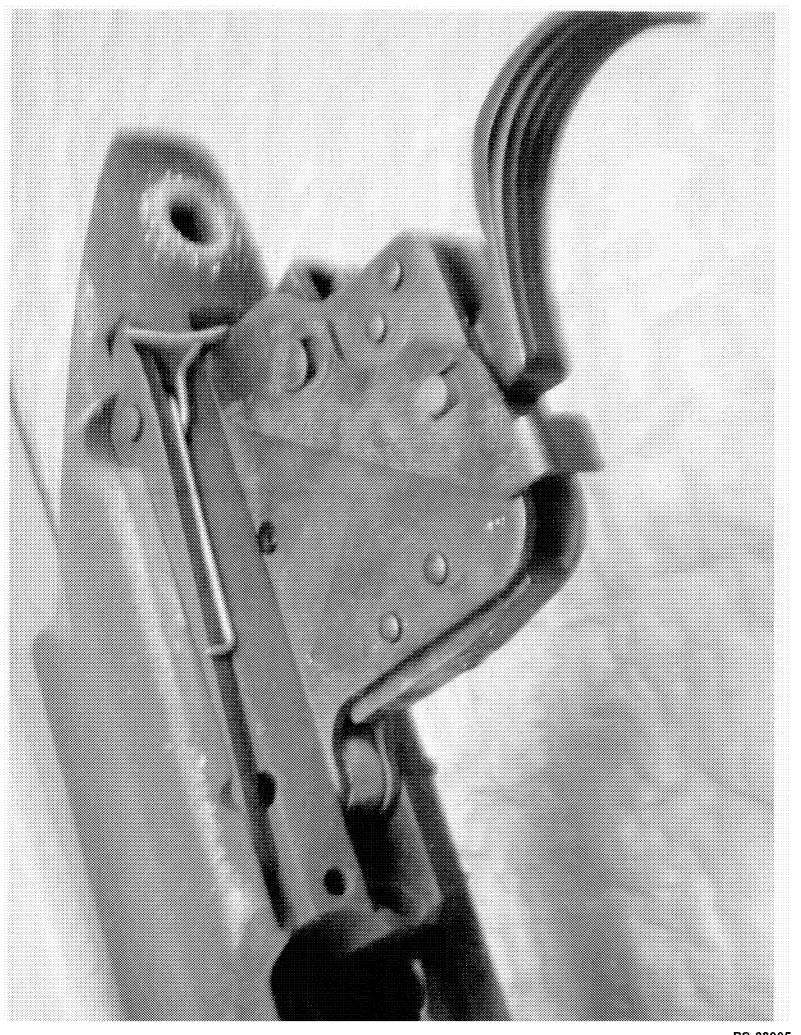

http://cps03ap13:200/psaapp/PrintDisplay.aspx?ID=8077&Type=Case

11/5/2012

PrintDisplay

,

₹

|              | Product Type           |                              | RF                                    |
|--------------|------------------------|------------------------------|---------------------------------------|
| Examination  | Action Type            |                              | A                                     |
|              | Assigned To            |                              | T.NAGLE                               |
| Cause        | 4038                   | Could Not Duplicate Concern  |                                       |
|              | Description            |                              | 26" 308 WIN HB                        |
|              | Date Code              |                              | XA                                    |
| Barrel       | Bore Plugged           | False                        |                                       |
|              | Bulged                 | False                        |                                       |
| ••• •        | Fired                  | False                        |                                       |
|              | Fired while Obstructed |                              |                                       |
|              | Muzzle/Crown Condition | Slightly-Worn; Functioning - |                                       |
|              | Firing Pin             | Slightly Worn; Functioning   |                                       |
|              | Shroud                 | Slightly Worn; Functioning   |                                       |
| Bolt         | Face                   | Slightly Worn; Functioning   | ]                                     |
|              | Handle                 | Slightly Worn; Functioning   |                                       |
|              | Stop                   | Slightly Worn; Functioning   |                                       |
|              | Condition              | Slightly Worn; Functioning   |                                       |
| Extractor    | Cut Condition          | Slightly Worn; Functioning   | ]                                     |
|              | Ext/Eject Test         | False                        |                                       |
|              | Block Condition        | Select                       |                                       |
| Locking      | Lug Condition          | Slightly Worn; Functioning   |                                       |
|              | Notch Condition        | Select                       |                                       |
|              | Exterior Condition     | Slightly Worn; Functioning   | RUST AND DEBRIS IN ACTION UNDER STOCK |
| Overall      | Stock Condition        | Slightly Worn; Functioning   |                                       |
|              | Fore End Condition     | Select                       |                                       |
| Dessive      | Condition              | Slightly Worn; Functioning   |                                       |
| Receiver     | Bulged                 | False                        | ·                                     |
|              | Description            |                              | STANDARD SAFETY                       |
| Safety       | Function               | Like new; Functioning        |                                       |
|              | Sub-Assembly           | Non-ISS                      | ]                                     |
|              | Lift                   | Select                       | 012                                   |
| Sear         | Notch                  | Slightly Worn; Functioning   |                                       |
|              | Tasta                  | Test Fired                   | False                                 |
| Feeding Test | Tests                  | False                        | ]                                     |
|              | Condition              | Slightly Worn; Functioning   | ]                                     |
| Triggor      | Pull                   | Select                       | 5#                                    |
| Trigger      | Altered                | False                        |                                       |
|              | Sub-Assembly           | M/700 Non-Bolt Lock          |                                       |

http://cps03ap13:200/psaapp/PrintDisplay.aspx?ID=8077&Type=Case

11/5/2012

.

Notes:

Rifle was used during FBI sniper training course in October 2012. It was reported that rifle slam fired on two (2) separate occasions (on separate dates) while a new round was being chambered.

In both instances a round was fired, the action was worked, as the bolt was being pushed forward and the handle was beginning to be locked down the weapon fired.

. .