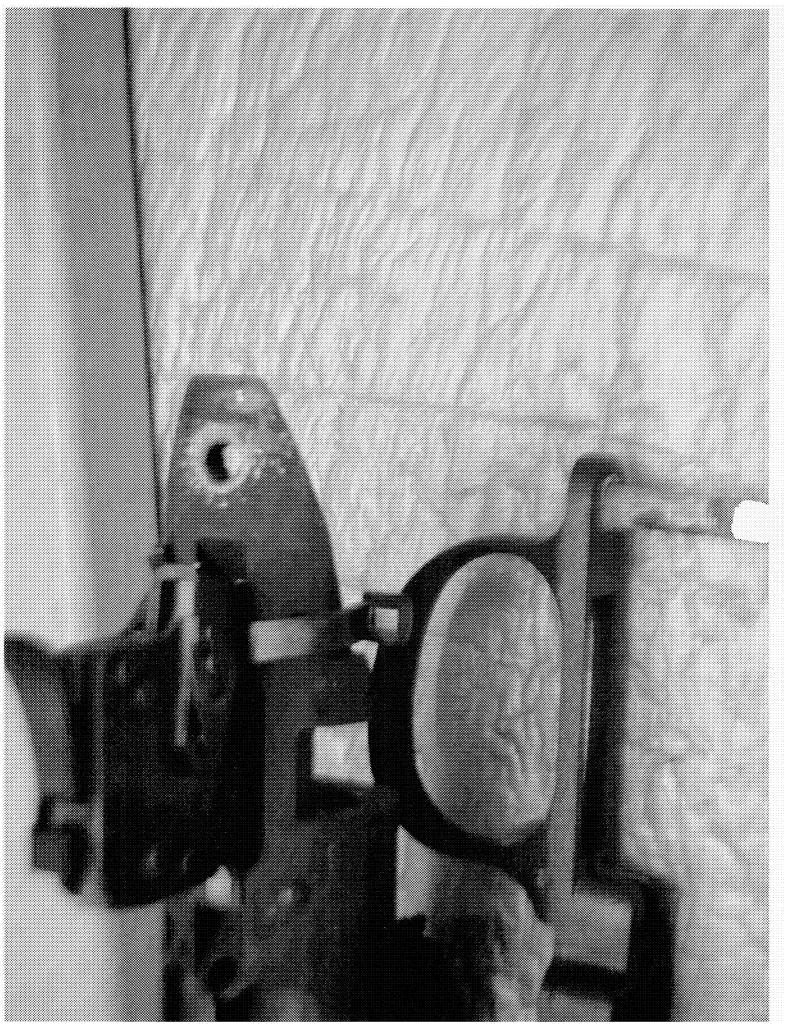

http://cps03ap13:200/psaapp/PrintDisplay.aspx?ID=8077&Type=Case

11/5/2012

PrintDisplay

,

₹

|              | Product Type           |                              | RF                                    |
|--------------|------------------------|------------------------------|---------------------------------------|
| Examination  | Action Type            |                              | A                                     |
|              | Assigned To            |                              | T.NAGLE                               |
| Cause        | 4038                   | Could Not Duplicate Concern  |                                       |
|              | Description            |                              | 26" 308 WIN HB                        |
|              | Date Code              |                              | XA                                    |
| Barrel       | Bore Plugged           | False                        |                                       |
|              | Bulged                 | False                        |                                       |
| ••• •        | Fired                  | False                        |                                       |
|              | Fired while Obstructed |                              |                                       |
|              | Muzzle/Crown Condition | Slightly-Worn; Functioning - |                                       |
|              | Firing Pin             | Slightly Worn; Functioning   |                                       |
|              | Shroud                 | Slightly Worn; Functioning   |                                       |
| Bolt         | Face                   | Slightly Worn; Functioning   | ]                                     |
|              | Handle                 | Slightly Worn; Functioning   |                                       |
|              | Stop                   | Slightly Worn; Functioning   |                                       |
|              | Condition              | Slightly Worn; Functioning   |                                       |
| Extractor    | Cut Condition          | Slightly Worn; Functioning   | ]                                     |
|              | Ext/Eject Test         | False                        |                                       |
|              | Block Condition        | Select                       |                                       |
| Locking      | Lug Condition          | Slightly Worn; Functioning   |                                       |
|              | Notch Condition        | Select                       |                                       |
|              | Exterior Condition     | Slightly Worn; Functioning   | RUST AND DEBRIS IN ACTION UNDER STOCK |
| Overall      | Stock Condition        | Slightly Worn; Functioning   |                                       |
|              | Fore End Condition     | Select                       |                                       |
| Dessive      | Condition              | Slightly Worn; Functioning   |                                       |
| Receiver     | Bulged                 | False                        | ·                                     |
|              | Description            |                              | STANDARD SAFETY                       |
| Safety       | Function               | Like new; Functioning        |                                       |
|              | Sub-Assembly           | Non-ISS                      | ]                                     |
|              | Lift                   | Select                       | 012                                   |
| Sear         | Notch                  | Slightly Worn; Functioning   |                                       |
|              | Tasta                  | Test Fired                   | False                                 |
| Feeding Test | Tests                  | False                        | ]                                     |
|              | Condition              | Slightly Worn; Functioning   | ]                                     |
| Triggor      | Pull                   | Select                       | 5#                                    |
| Trigger      | Altered                | False                        |                                       |
|              | Sub-Assembly           | M/700 Non-Bolt Lock          |                                       |