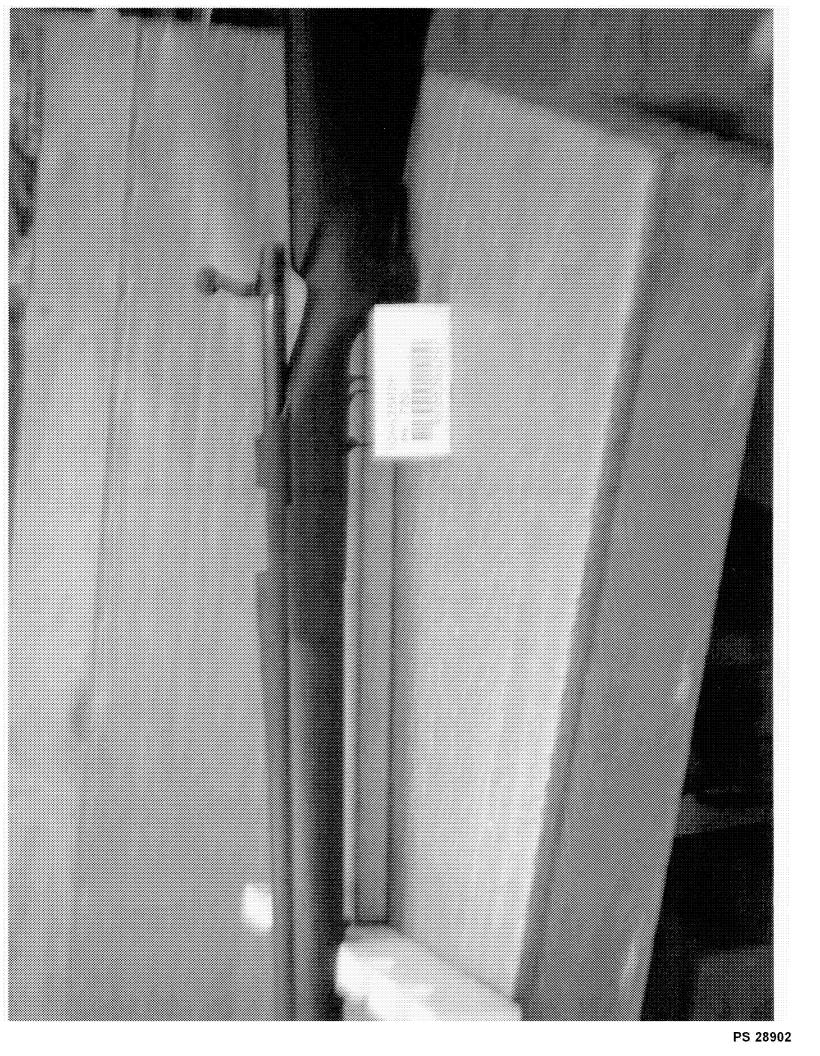

http://cps03ap13:200/psaapp/PrintDisplay.aspx?ID=8077&Type=Case

11/5/2012

PrintDisplay

,

₹

|              | Product Type           |                              | RF                                    |
|--------------|------------------------|------------------------------|---------------------------------------|
| Examination  | Action Type            |                              | A                                     |
|              | Assigned To            |                              | T.NAGLE                               |
| Cause        | 4038                   | Could Not Duplicate Concern  |                                       |
|              | Description            |                              | 26" 308 WIN HB                        |
|              | Date Code              |                              | XA                                    |
| Barrel       | Bore Plugged           | False                        |                                       |
|              | Bulged                 | False                        |                                       |
| ••• •        | Fired                  | False                        |                                       |
|              | Fired while Obstructed |                              |                                       |
|              | Muzzle/Crown Condition | Slightly-Worn; Functioning - |                                       |
|              | Firing Pin             | Slightly Worn; Functioning   |                                       |
|              | Shroud                 | Slightly Worn; Functioning   |                                       |
| Bolt         | Face                   | Slightly Worn; Functioning   | ]                                     |
|              | Handle                 | Slightly Worn; Functioning   |                                       |
|              | Stop                   | Slightly Worn; Functioning   |                                       |
|              | Condition              | Slightly Worn; Functioning   |                                       |
| Extractor    | Cut Condition          | Slightly Worn; Functioning   | ]                                     |
|              | Ext/Eject Test         | False                        |                                       |
|              | Block Condition        | Select                       |                                       |
| Locking      | Lug Condition          | Slightly Worn; Functioning   |                                       |
|              | Notch Condition        | Select                       |                                       |
|              | Exterior Condition     | Slightly Worn; Functioning   | RUST AND DEBRIS IN ACTION UNDER STOCK |
| Overall      | Stock Condition        | Slightly Worn; Functioning   |                                       |
|              | Fore End Condition     | Select                       |                                       |
| Dessive      | Condition              | Slightly Worn; Functioning   |                                       |
| Receiver     | Bulged                 | False                        | ·                                     |
|              | Description            |                              | STANDARD SAFETY                       |
| Safety       | Function               | Like new; Functioning        |                                       |
|              | Sub-Assembly           | Non-ISS                      | ]                                     |
|              | Lift                   | Select                       | 012                                   |
| Sear         | Notch                  | Slightly Worn; Functioning   |                                       |
|              | Tasta                  | Test Fired                   | False                                 |
| Feeding Test | Tests                  | False                        | ]                                     |
|              | Condition              | Slightly Worn; Functioning   | ]                                     |
| Triggor      | Pull                   | Select                       | 5#                                    |
| Trigger      | Altered                | False                        |                                       |
|              | Sub-Assembly           | M/700 Non-Bolt Lock          |                                       |